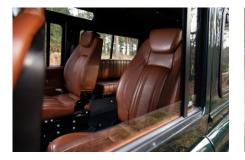

#### INTERIOR

| Seating trim    | Sand Supersoft Leather                                                |
|-----------------|-----------------------------------------------------------------------|
| Front row seats | Elite Sports (heated)                                                 |
| Front storage   | Lock box                                                              |
| Load area seats | Bench                                                                 |
| Steering wheel  | Evander wood rimmed 15"                                               |
| Gear knobs      | Brushed alloy                                                         |
| Gear gaiter     | <br>Matching leather                                                  |
| Door cards      | Matching leather                                                      |
| Door furniture  | Brushed alloy                                                         |
| Floor coverings | Black carpet                                                          |
| Headlining      | Black suede                                                           |
| Sound system    | Alpine® Touch screen with Apple® CarPlay and reversing camera display |