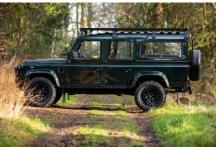

#### EXTERIOR

| Epsom Green                                  |
|----------------------------------------------|
| Metallic                                     |
| OEM original                                 |
| Land Rover                                   |
| Kahn® Defend 1983 18" alloy                  |
| BFGoodrich® All Terrain T/A KO2              |
| SVX inc. light surrounds                     |
| First Four® Shadow tubular with A-bar & LEDs |
| Raptor Black                                 |
| Truck-Lite Twin-Cat LEDs                     |
| KBX® Hi-Force                                |
| Wing-top and side sills (Satin Black)        |
| Rear-facing LED                              |
| NAS                                          |
| No Tint                                      |
|                                              |