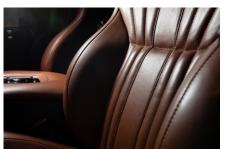

#### INTERIOR

| Seating trim    | Sand Supersoft Leather                                                |
|-----------------|-----------------------------------------------------------------------|
| Front row seats | Elite Sports (heated)                                                 |
| Front storage   | Lock box                                                              |
| Load area seats | Bench                                                                 |
| Steering wheel  | Evander wood rimmed 15"                                               |
| Gear knobs      | Brushed alloy                                                         |
| Gear gaiter     | <br>Matching leather                                                  |
| Door cards      | Matching leather                                                      |
| Door furniture  | Brushed alloy                                                         |
| Floor coverings | Black carpet                                                          |
| Headlining      | Black suede                                                           |
| Sound system    | Alpine® Touch screen with Apple® CarPlay and reversing camera display |