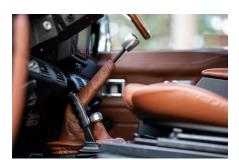

#### INTERIOR

| Seating trim    | Sand Supersoft Leather                                                |
|-----------------|-----------------------------------------------------------------------|
| Front row seats | Elite Sports (heated)                                                 |
| Front storage   | Lock box                                                              |
| Load area seats | Bench                                                                 |
| Steering wheel  | Evander wood rimmed 15"                                               |
| Gear knobs      | Brushed alloy                                                         |
| Gear gaiter     | <br>Matching leather                                                  |
| Door cards      | Matching leather                                                      |
| Door furniture  | Brushed alloy                                                         |
| Floor coverings | Black carpet                                                          |
| Headlining      | Black suede                                                           |
| Sound system    | Alpine® Touch screen with Apple® CarPlay and reversing camera display |