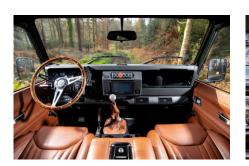

#### INTERIOR

| Seating trim    | Sand Supersoft Leather                                                |
|-----------------|-----------------------------------------------------------------------|
| Front row seats | Elite Sports (heated)                                                 |
| Front storage   | Lock box                                                              |
| Load area seats | Bench                                                                 |
| Steering wheel  | Evander wood rimmed 15"                                               |
| Gear knobs      | Brushed alloy                                                         |
| Gear gaiter     | <br>Matching leather                                                  |
| Door cards      | Matching leather                                                      |
| Door furniture  | Brushed alloy                                                         |
| Floor coverings | Black carpet                                                          |
| Headlining      | Black suede                                                           |
| Sound system    | Alpine® Touch screen with Apple® CarPlay and reversing camera display |