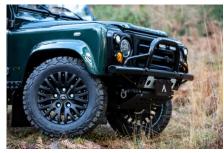

#### EXTERIOR

| Epsom Green                                  |
|----------------------------------------------|
| Metallic                                     |
| OEM original                                 |
| Land Rover                                   |
| Kahn® Defend 1983 18" alloy                  |
| BFGoodrich® All Terrain T/A KO2              |
| SVX inc. light surrounds                     |
| First Four® Shadow tubular with A-bar & LEDs |
| Raptor Black                                 |
| Truck-Lite Twin-Cat LEDs                     |
| KBX® Hi-Force                                |
| Wing-top and side sills (Satin Black)        |
| Rear-facing LED                              |
| NAS                                          |
| No Tint                                      |
|                                              |