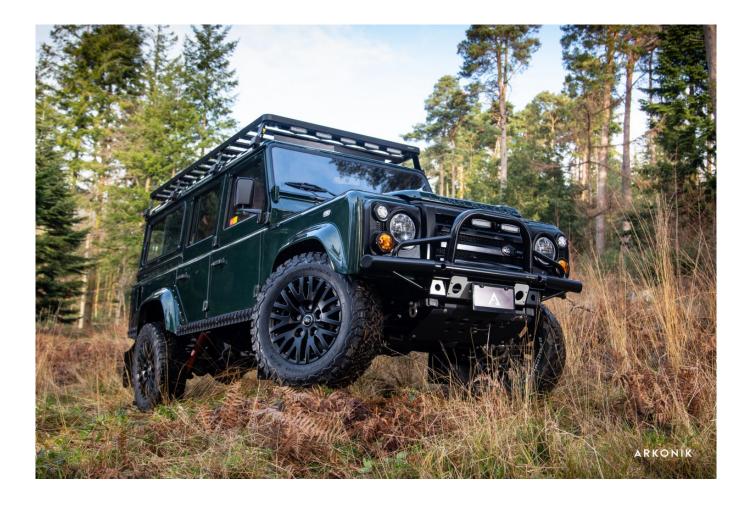

#### EXTERIOR

| Epsom Green                                  |
|----------------------------------------------|
| Metallic                                     |
| OEM original                                 |
| Land Rover                                   |
| Kahn® Defend 1983 18" alloy                  |
| BFGoodrich® All Terrain T/A KO2              |
| SVX inc. light surrounds                     |
| First Four® Shadow tubular with A-bar & LEDs |
| Raptor Black                                 |
| Truck-Lite Twin-Cat LEDs                     |
| KBX® Hi-Force                                |
| Wing-top and side sills (Satin Black)        |
| Rear-facing LED                              |
| NAS                                          |
| No Tint                                      |
|                                              |