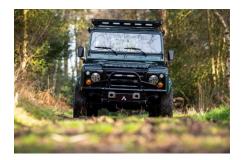

#### EXTERIOR

| Epsom Green                                  |
|----------------------------------------------|
| Metallic                                     |
| OEM original                                 |
| Land Rover                                   |
| Kahn® Defend 1983 18" alloy                  |
| BFGoodrich® All Terrain T/A KO2              |
| SVX inc. light surrounds                     |
| First Four® Shadow tubular with A-bar & LEDs |
| Raptor Black                                 |
| Truck-Lite Twin-Cat LEDs                     |
| KBX® Hi-Force                                |
| Wing-top and side sills (Satin Black)        |
| Rear-facing LED                              |
| NAS                                          |
| No Tint                                      |
|                                              |