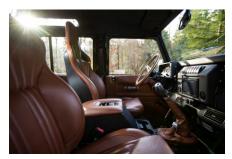

#### INTERIOR

| Seating trim    | Sand Supersoft Leather                                                |
|-----------------|-----------------------------------------------------------------------|
| Front row seats | Elite Sports (heated)                                                 |
| Front storage   | Lock box                                                              |
| Load area seats | Bench                                                                 |
| Steering wheel  | Evander wood rimmed 15"                                               |
| Gear knobs      | Brushed alloy                                                         |
| Gear gaiter     | <br>Matching leather                                                  |
| Door cards      | Matching leather                                                      |
| Door furniture  | Brushed alloy                                                         |
| Floor coverings | Black carpet                                                          |
| Headlining      | Black suede                                                           |
| Sound system    | Alpine® Touch screen with Apple® CarPlay and reversing camera display |