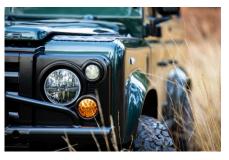

#### EXTERIOR

| Epsom Green                                  |
|----------------------------------------------|
| Metallic                                     |
| OEM original                                 |
| Land Rover                                   |
| Kahn® Defend 1983 18" alloy                  |
| BFGoodrich® All Terrain T/A KO2              |
| SVX inc. light surrounds                     |
| First Four® Shadow tubular with A-bar & LEDs |
| Raptor Black                                 |
| Truck-Lite Twin-Cat LEDs                     |
| KBX® Hi-Force                                |
| Wing-top and side sills (Satin Black)        |
| Rear-facing LED                              |
| NAS                                          |
| No Tint                                      |
|                                              |