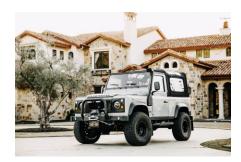

## **EXTERIOR**

| Body colour          | Bristol Grey                           |
|----------------------|----------------------------------------|
| Paint finish         | Solid                                  |
| Bonnet               | OEM original                           |
| Bonnet badge         | Land Rover                             |
| Wheels               | Steel 16" with beadlocks               |
| Tyres                | BFGoodrich® All Terrain T/A KO2        |
| Grille               | KBX® Signature inc. light surrounds    |
| Bumper               | Standard with end caps and DRLs        |
| Steering guard       | Raptor Black                           |
| Headlights           | Truck-Lite Twin-Cat LEDs               |
| Wing-top air intakes | KBX® Hi-Force                          |
| Chequer plate        | Wing-top and side sills (Raptor Black) |
| Side steps           | Fire & Ice (Raptor coated)             |
| Rear step            | NAS                                    |
| INTERIOR             |                                        |
| Seating trim         | Anvil Grey Vintage Leather             |
| Front row seats      | Modular (heated)                       |
| Front storage        | Lock box with 12v & twin USB ports     |
| Load area seats      | Inward facing tip-ups                  |
| Steering wheel       | MOMO® Black leather 14"                |
| Gear knobs           | Black anodized                         |
| Gear gaiter          | Matching leather                       |
| Door cards           | Matching leather                       |
| Door furniture       | Black anodized                         |
| Floor coverings      | Black carpet                           |