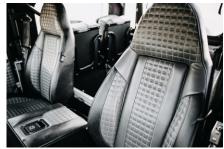

## **EXTERIOR**

| Body colour          | Bristol Grey                           |
|----------------------|----------------------------------------|
| Paint finish         | Solid                                  |
| Bonnet               | OEM original                           |
| Bonnet badge         | Land Rover                             |
| Wheels               | Steel 16" with beadlocks               |
| Tyres                | BFGoodrich® All Terrain T/A KO2        |
| Grille               | KBX® Signature inc. light surrounds    |
| Bumper               | Standard with end caps and DRLs        |
| Steering guard       | Raptor Black                           |
| Headlights           | Truck-Lite Twin-Cat LEDs               |
| Wing-top air intakes | KBX® Hi-Force                          |
| Chequer plate        | Wing-top and side sills (Raptor Black) |
| Side steps           | Fire & Ice (Raptor coated)             |
| Rear step            | NAS                                    |
| INTERIOR             |                                        |
| Seating trim         | Anvil Grey Vintage Leather             |
| Front row seats      | Modular (heated)                       |
| Front storage        | Lock box with 12v & twin USB ports     |
| Load area seats      | Inward facing tip-ups                  |
| Steering wheel       | MOMO® Black leather 14"                |
| Gear knobs           | Black anodized                         |
| Gear gaiter          | Matching leather                       |
| Door cards           | Matching leather                       |
| Door furniture       | Black anodized                         |
| Floor coverings      | Black carpet                           |