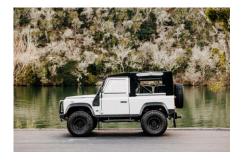

## **EXTERIOR**

| Body colour          | Bristol Grey                           |
|----------------------|----------------------------------------|
| Paint finish         | Solid                                  |
| Bonnet               | OEM original                           |
| Bonnet badge         | Land Rover                             |
| Wheels               | Steel 16" with beadlocks               |
| Tyres                | BFGoodrich® All Terrain T/A KO2        |
| Grille               | KBX® Signature inc. light surrounds    |
| Bumper               | Standard with end caps and DRLs        |
| Steering guard       | Raptor Black                           |
| Headlights           | Truck-Lite Twin-Cat LEDs               |
| Wing-top air intakes | KBX® Hi-Force                          |
| Chequer plate        | Wing-top and side sills (Raptor Black) |
| Side steps           | Fire & Ice (Raptor coated)             |
| Rear step            | NAS                                    |
| INTERIOR             |                                        |
| Seating trim         | Anvil Grey Vintage Leather             |
| Front row seats      | Modular (heated)                       |
| Front storage        | Lock box with 12v & twin USB ports     |
| Load area seats      | Inward facing tip-ups                  |
| Steering wheel       | MOMO® Black leather 14"                |
| Gear knobs           | Black anodized                         |
| Gear gaiter          | Matching leather                       |
| Door cards           | Matching leather                       |
| Door furniture       | Black anodized                         |
| Floor coverings      | Black carpet                           |