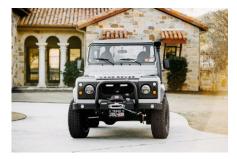

## **EXTERIOR**

| Body colour          | Bristol Grey                           |
|----------------------|----------------------------------------|
| Paint finish         | Solid                                  |
| Bonnet               | OEM original                           |
| Bonnet badge         | Land Rover                             |
| Wheels               | Steel 16" with beadlocks               |
| Tyres                | BFGoodrich® All Terrain T/A KO2        |
| Grille               | KBX® Signature inc. light surrounds    |
| Bumper               | Standard with end caps and DRLs        |
| Steering guard       | Raptor Black                           |
| Headlights           | Truck-Lite Twin-Cat LEDs               |
| Wing-top air intakes | KBX® Hi-Force                          |
| Chequer plate        | Wing-top and side sills (Raptor Black) |
| Side steps           | Fire & Ice (Raptor coated)             |
| Rear step            | NAS                                    |
| INTERIOR             |                                        |
| Seating trim         | Anvil Grey Vintage Leather             |
| Front row seats      | Modular (heated)                       |
| Front storage        | Lock box with 12v & twin USB ports     |
| Load area seats      | Inward facing tip-ups                  |
| Steering wheel       | MOMO® Black leather 14"                |
| Gear knobs           | Black anodized                         |
| Gear gaiter          | Matching leather                       |
| Door cards           | Matching leather                       |
| Door furniture       | Black anodized                         |
| Floor coverings      | Black carpet                           |