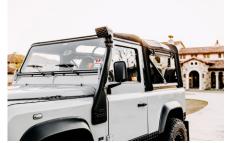

## **EXTERIOR**

| Body colour          | Bristol Grey                           |
|----------------------|----------------------------------------|
| Paint finish         | Solid                                  |
| Bonnet               | OEM original                           |
| Bonnet badge         | Land Rover                             |
| Wheels               | Steel 16" with beadlocks               |
| Tyres                | BFGoodrich® All Terrain T/A KO2        |
| Grille               | KBX® Signature inc. light surrounds    |
| Bumper               | Standard with end caps and DRLs        |
| Steering guard       | Raptor Black                           |
| Headlights           | Truck-Lite Twin-Cat LEDs               |
| Wing-top air intakes | KBX® Hi-Force                          |
| Chequer plate        | Wing-top and side sills (Raptor Black) |
| Side steps           | Fire & Ice (Raptor coated)             |
| Rear step            | NAS                                    |
| INTERIOR             |                                        |
| Seating trim         | Anvil Grey Vintage Leather             |
| Front row seats      | Modular (heated)                       |
| Front storage        | Lock box with 12v & twin USB ports     |
| Load area seats      | Inward facing tip-ups                  |
| Steering wheel       | MOMO® Black leather 14"                |
| Gear knobs           | Black anodized                         |
| Gear gaiter          | Matching leather                       |
| Door cards           | Matching leather                       |
| Door furniture       | Black anodized                         |
| Floor coverings      | Black carpet                           |