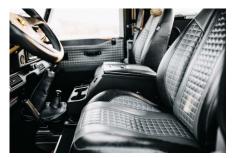

## **EXTERIOR**

| Body colour          | Bristol Grey                           |
|----------------------|----------------------------------------|
| Paint finish         | Solid                                  |
| Bonnet               | OEM original                           |
| Bonnet badge         | Land Rover                             |
| Wheels               | Steel 16" with beadlocks               |
| Tyres                | BFGoodrich® All Terrain T/A KO2        |
| Grille               | KBX® Signature inc. light surrounds    |
| Bumper               | Standard with end caps and DRLs        |
| Steering guard       | Raptor Black                           |
| Headlights           | Truck-Lite Twin-Cat LEDs               |
| Wing-top air intakes | KBX® Hi-Force                          |
| Chequer plate        | Wing-top and side sills (Raptor Black) |
| Side steps           | Fire & Ice (Raptor coated)             |
| Rear step            | NAS                                    |
| INTERIOR             |                                        |
| Seating trim         | Anvil Grey Vintage Leather             |
| Front row seats      | Modular (heated)                       |
| Front storage        | Lock box with 12v & twin USB ports     |
| Load area seats      | Inward facing tip-ups                  |
| Steering wheel       | MOMO® Black leather 14"                |
| Gear knobs           | Black anodized                         |
| Gear gaiter          | Matching leather                       |
| Door cards           | Matching leather                       |
| Door furniture       | Black anodized                         |
| Floor coverings      | Black carpet                           |