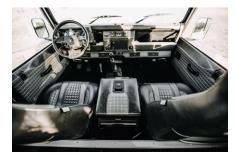

## **EXTERIOR**

| Body colour          | Bristol Grey                           |
|----------------------|----------------------------------------|
| Paint finish         | Solid                                  |
| Bonnet               | OEM original                           |
| Bonnet badge         | Land Rover                             |
| Wheels               | Steel 16" with beadlocks               |
| Tyres                | BFGoodrich® All Terrain T/A KO2        |
| Grille               | KBX® Signature inc. light surrounds    |
| Bumper               | Standard with end caps and DRLs        |
| Steering guard       | Raptor Black                           |
| Headlights           | Truck-Lite Twin-Cat LEDs               |
| Wing-top air intakes | KBX® Hi-Force                          |
| Chequer plate        | Wing-top and side sills (Raptor Black) |
| Side steps           | Fire & Ice (Raptor coated)             |
| Rear step            | NAS                                    |
| INTERIOR             |                                        |
| Seating trim         | Anvil Grey Vintage Leather             |
| Front row seats      | Modular (heated)                       |
| Front storage        | Lock box with 12v & twin USB ports     |
| Load area seats      | Inward facing tip-ups                  |
| Steering wheel       | MOMO® Black leather 14"                |
| Gear knobs           | Black anodized                         |
| Gear gaiter          | Matching leather                       |
| Door cards           | Matching leather                       |
| Door furniture       | Black anodized                         |
| Floor coverings      | Black carpet                           |

Pioneer® Touch screen display with Apple® CarPlay and reversing camera display

Sound system