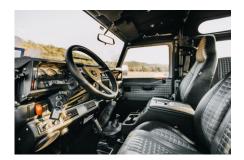

## **EXTERIOR**

| Body colour          | Bristol Grey                           |
|----------------------|----------------------------------------|
| Paint finish         | Solid                                  |
| Bonnet               | OEM original                           |
| Bonnet badge         | Land Rover                             |
| Wheels               | Steel 16" with beadlocks               |
| Tyres                | BFGoodrich® All Terrain T/A KO2        |
| Grille               | KBX® Signature inc. light surrounds    |
| Bumper               | Standard with end caps and DRLs        |
| Steering guard       | Raptor Black                           |
| Headlights           | Truck-Lite Twin-Cat LEDs               |
| Wing-top air intakes | KBX® Hi-Force                          |
| Chequer plate        | Wing-top and side sills (Raptor Black) |
| Side steps           | Fire & Ice (Raptor coated)             |
| Rear step            | NAS                                    |
| INTERIOR             |                                        |
| Seating trim         | Anvil Grey Vintage Leather             |
| Front row seats      | Modular (heated)                       |
| Front storage        | Lock box with 12v & twin USB ports     |
| Load area seats      | Inward facing tip-ups                  |
| Steering wheel       | MOMO® Black leather 14"                |
| Gear knobs           | Black anodized                         |
| Gear gaiter          | Matching leather                       |
| Door cards           | Matching leather                       |
| Door furniture       | Black anodized                         |
| Floor coverings      | Black carpet                           |

Pioneer® Touch screen display with Apple® CarPlay and reversing camera display

Sound system