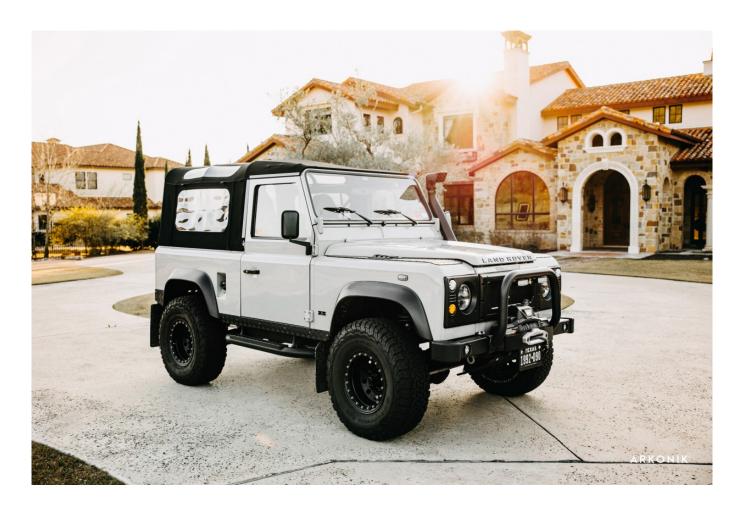

## 1992 SW-ARK709

€147,000\*

\*Price is in EUR ( ) and is an estimate for your own build based on the same specification  $\,$ 

Make an inquiry

1-800-984-3355 sales@arkonik.com

Bristol Grey

5sp Manual

心 200Tdi

## **EXTERIOR**

| Body colour          | Bristol Grey                           |
|----------------------|----------------------------------------|
| Paint finish         | Solid                                  |
| Bonnet               | OEM original                           |
| Bonnet badge         | Land Rover                             |
| Wheels               | Steel 16" with beadlocks               |
| Tyres                | BFGoodrich® All Terrain T/A KO2        |
| Grille               | KBX® Signature inc. light surrounds    |
| Bumper               | Standard with end caps and DRLs        |
| Steering guard       | Raptor Black                           |
| Headlights           | Truck-Lite Twin-Cat LEDs               |
| Wing-top air intakes | KBX® Hi-Force                          |
| Chequer plate        | Wing-top and side sills (Raptor Black) |
| Side steps           | Fire & Ice (Raptor coated)             |
| Rear step            | NAS                                    |
| INTERIOR             |                                        |
| Seating trim         | Anvil Grey Vintage Leather             |
| Front row seats      | Modular (heated)                       |
| Front storage        | Lock box with 12v & twin USB ports     |
| Load area seats      | Inward facing tip-ups                  |
| Steering wheel       | MOMO® Black leather 14"                |
| Gear knobs           | Black anodized                         |
| Gear gaiter          | Matching leather                       |
| Door cards           | Matching leather                       |
| Door furniture       | Black anodized                         |
| Floor coverings      | Black carpet                           |