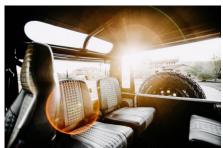

## **EXTERIOR**

| Body colour          | Bristol Grey                           |
|----------------------|----------------------------------------|
| Paint finish         | Solid                                  |
| Bonnet               | OEM original                           |
| Bonnet badge         | Land Rover                             |
| Wheels               | Steel 16" with beadlocks               |
| Tyres                | BFGoodrich® All Terrain T/A KO2        |
| Grille               | KBX® Signature inc. light surrounds    |
| Bumper               | Standard with end caps and DRLs        |
| Steering guard       | Raptor Black                           |
| Headlights           | Truck-Lite Twin-Cat LEDs               |
| Wing-top air intakes | KBX® Hi-Force                          |
| Chequer plate        | Wing-top and side sills (Raptor Black) |
| Side steps           | Fire & Ice (Raptor coated)             |
| Rear step            | NAS                                    |
| INTERIOR             |                                        |
| Seating trim         | Anvil Grey Vintage Leather             |
| Front row seats      | Modular (heated)                       |
| Front storage        | Lock box with 12v & twin USB ports     |
| Load area seats      | Inward facing tip-ups                  |
| Steering wheel       | MOMO® Black leather 14"                |
| Gear knobs           | Black anodized                         |
| Gear gaiter          | Matching leather                       |
| Door cards           | Matching leather                       |
| Door furniture       | Black anodized                         |
| Floor coverings      | Black carpet                           |