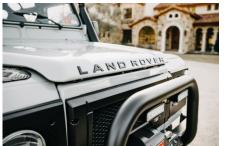

## **EXTERIOR**

| Body colour          | Bristol Grey                           |
|----------------------|----------------------------------------|
| Paint finish         | Solid                                  |
| Bonnet               | OEM original                           |
| Bonnet badge         | Land Rover                             |
| Wheels               | Steel 16" with beadlocks               |
| Tyres                | BFGoodrich® All Terrain T/A KO2        |
| Grille               | KBX® Signature inc. light surrounds    |
| Bumper               | Standard with end caps and DRLs        |
| Steering guard       | Raptor Black                           |
| Headlights           | Truck-Lite Twin-Cat LEDs               |
| Wing-top air intakes | KBX® Hi-Force                          |
| Chequer plate        | Wing-top and side sills (Raptor Black) |
| Side steps           | Fire & Ice (Raptor coated)             |
| Rear step            | NAS                                    |
| INTERIOR             |                                        |
| Seating trim         | Anvil Grey Vintage Leather             |
| Front row seats      | Modular (heated)                       |
| Front storage        | Lock box with 12v & twin USB ports     |
| Load area seats      | Inward facing tip-ups                  |
| Steering wheel       | MOMO® Black leather 14"                |
| Gear knobs           | Black anodized                         |
| Gear gaiter          | Matching leather                       |
| Door cards           | Matching leather                       |
| Door furniture       | Black anodized                         |
| Floor coverings      | Black carpet                           |