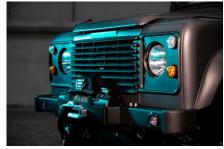

## **EXTERIOR**

| Corris Grey                                       |
|---------------------------------------------------|
| Raptor                                            |
| OEM original                                      |
| Sawtooth 18" alloy (diamond-turned)               |
| BFGoodrich® All Terrain T/A KO2                   |
| OEM                                               |
| Standard with end caps and DRLs                   |
| Raptor Black                                      |
| WIPAC® Xenon / Standard                           |
| Original                                          |
| Wing-top and side sills (Raptor Black)            |
| Fire & Ice (Aluminium)                            |
| Rear-facing LED                                   |
| NAS with 2" square receiver                       |
| Light Smoke (35%)                                 |
|                                                   |
| Black Leather                                     |
| Modular                                           |
| Lock box with 12v & twin USB ports                |
| Inward facing tip-ups                             |
| Arkon X Black leather 15"                         |
| Black anodized                                    |
| Matching leather                                  |
| Matching leather                                  |
| Black anodized                                    |
| Black carpet                                      |
| Black suede                                       |
| Pioneer® Touch screen display with Apple® CarPlay |
|                                                   |