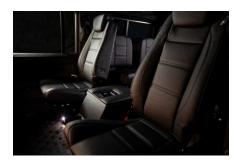

## **EXTERIOR**

| Corris Grey                                       |
|---------------------------------------------------|
| Raptor                                            |
| OEM original                                      |
| Sawtooth 18" alloy (diamond-turned)               |
| BFGoodrich® All Terrain T/A KO2                   |
| OEM                                               |
| Standard with end caps and DRLs                   |
| Raptor Black                                      |
| WIPAC® Xenon / Standard                           |
| Original                                          |
| Wing-top and side sills (Raptor Black)            |
| Fire & Ice (Aluminium)                            |
| Rear-facing LED                                   |
| NAS with 2" square receiver                       |
| Light Smoke (35%)                                 |
|                                                   |
| Black Leather                                     |
| Modular                                           |
| Lock box with 12v & twin USB ports                |
| Inward facing tip-ups                             |
| Arkon X Black leather 15"                         |
| Black anodized                                    |
| Matching leather                                  |
| Matching leather                                  |
| Black anodized                                    |
| Black carpet                                      |
| Black suede                                       |
| Pioneer® Touch screen display with Apple® CarPlay |
|                                                   |