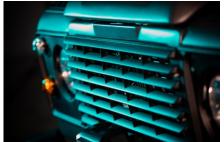

## **EXTERIOR**

| Corris Grey                                       |
|---------------------------------------------------|
| Raptor                                            |
| OEM original                                      |
| Sawtooth 18" alloy (diamond-turned)               |
| BFGoodrich® All Terrain T/A KO2                   |
| OEM                                               |
| Standard with end caps and DRLs                   |
| Raptor Black                                      |
| WIPAC® Xenon / Standard                           |
| Original                                          |
| Wing-top and side sills (Raptor Black)            |
| Fire & Ice (Aluminium)                            |
| Rear-facing LED                                   |
| NAS with 2" square receiver                       |
| Light Smoke (35%)                                 |
|                                                   |
| Black Leather                                     |
| Modular                                           |
| Lock box with 12v & twin USB ports                |
| Inward facing tip-ups                             |
| Arkon X Black leather 15"                         |
| Black anodized                                    |
| Matching leather                                  |
| Matching leather                                  |
| Black anodized                                    |
| Black carpet                                      |
| Black suede                                       |
| Pioneer® Touch screen display with Apple® CarPlay |
|                                                   |