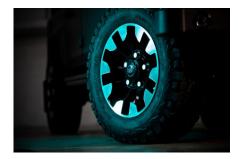

## **EXTERIOR**

| Corris Grey                                       |
|---------------------------------------------------|
| Raptor                                            |
| OEM original                                      |
| Sawtooth 18" alloy (diamond-turned)               |
| BFGoodrich® All Terrain T/A KO2                   |
| OEM                                               |
| Standard with end caps and DRLs                   |
| Raptor Black                                      |
| WIPAC® Xenon / Standard                           |
| Original                                          |
| Wing-top and side sills (Raptor Black)            |
| Fire & Ice (Aluminium)                            |
| Rear-facing LED                                   |
| NAS with 2" square receiver                       |
| Light Smoke (35%)                                 |
|                                                   |
| Black Leather                                     |
| Modular                                           |
| Lock box with 12v & twin USB ports                |
| Inward facing tip-ups                             |
| Arkon X Black leather 15"                         |
| Black anodized                                    |
| Matching leather                                  |
| Matching leather                                  |
| Black anodized                                    |
| Black carpet                                      |
| Black suede                                       |
| Pioneer® Touch screen display with Apple® CarPlay |
|                                                   |