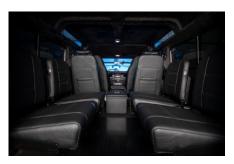

## **EXTERIOR**

| Corris Grey                                       |
|---------------------------------------------------|
| Raptor                                            |
| OEM original                                      |
| Sawtooth 18" alloy (diamond-turned)               |
| BFGoodrich® All Terrain T/A KO2                   |
| OEM                                               |
| Standard with end caps and DRLs                   |
| Raptor Black                                      |
| WIPAC® Xenon / Standard                           |
| Original                                          |
| Wing-top and side sills (Raptor Black)            |
| Fire & Ice (Aluminium)                            |
| Rear-facing LED                                   |
| NAS with 2" square receiver                       |
| Light Smoke (35%)                                 |
|                                                   |
| Black Leather                                     |
| Modular                                           |
| Lock box with 12v & twin USB ports                |
| Inward facing tip-ups                             |
| Arkon X Black leather 15"                         |
| Black anodized                                    |
| Matching leather                                  |
| Matching leather                                  |
| Black anodized                                    |
| Black carpet                                      |
| Black suede                                       |
| Pioneer® Touch screen display with Apple® CarPlay |
|                                                   |