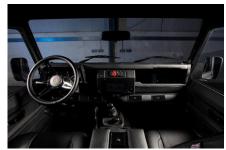

## **EXTERIOR**

| Corris Grey                                       |
|---------------------------------------------------|
| Raptor                                            |
| OEM original                                      |
| Sawtooth 18" alloy (diamond-turned)               |
| BFGoodrich® All Terrain T/A KO2                   |
| OEM                                               |
| Standard with end caps and DRLs                   |
| Raptor Black                                      |
| WIPAC® Xenon / Standard                           |
| Original                                          |
| Wing-top and side sills (Raptor Black)            |
| Fire & Ice (Aluminium)                            |
| Rear-facing LED                                   |
| NAS with 2" square receiver                       |
| Light Smoke (35%)                                 |
|                                                   |
| Black Leather                                     |
| Modular                                           |
| Lock box with 12v & twin USB ports                |
| Inward facing tip-ups                             |
| Arkon X Black leather 15"                         |
| Black anodized                                    |
| Matching leather                                  |
| Matching leather                                  |
| Black anodized                                    |
| Black carpet                                      |
| Black suede                                       |
| Pioneer® Touch screen display with Apple® CarPlay |
|                                                   |