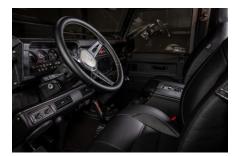

## **EXTERIOR**

| Corris Grey                                       |
|---------------------------------------------------|
| Raptor                                            |
| OEM original                                      |
| Sawtooth 18" alloy (diamond-turned)               |
| BFGoodrich® All Terrain T/A KO2                   |
| OEM                                               |
| Standard with end caps and DRLs                   |
| Raptor Black                                      |
| WIPAC® Xenon / Standard                           |
| Original                                          |
| Wing-top and side sills (Raptor Black)            |
| Fire & Ice (Aluminium)                            |
| Rear-facing LED                                   |
| NAS with 2" square receiver                       |
| Light Smoke (35%)                                 |
|                                                   |
| Black Leather                                     |
| Modular                                           |
| Lock box with 12v & twin USB ports                |
| Inward facing tip-ups                             |
| Arkon X Black leather 15"                         |
| Black anodized                                    |
| Matching leather                                  |
| Matching leather                                  |
| Black anodized                                    |
| Black carpet                                      |
| Black suede                                       |
| Pioneer® Touch screen display with Apple® CarPlay |
|                                                   |