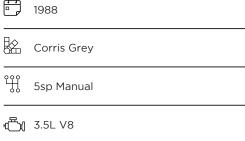

## 1988 SW-ARK708

€164,000\*

\*Price is in EUR ( ) and is an estimate for your own build based on the same specification

Make an inquiry

1-800-984-3355 sales@arkonik.com

Petrol

8 Seats

## **EXTERIOR**

| Corris Grey                                       |
|---------------------------------------------------|
| Raptor                                            |
| OEM original                                      |
| Sawtooth 18" alloy (diamond-turned)               |
| BFGoodrich® All Terrain T/A KO2                   |
| OEM                                               |
| Standard with end caps and DRLs                   |
| Raptor Black                                      |
| WIPAC® Xenon / Standard                           |
| Original                                          |
| Wing-top and side sills (Raptor Black)            |
| Fire & Ice (Aluminium)                            |
| Rear-facing LED                                   |
| NAS with 2" square receiver                       |
| Light Smoke (35%)                                 |
|                                                   |
| Black Leather                                     |
| Modular                                           |
| Lock box with 12v & twin USB ports                |
| Inward facing tip-ups                             |
| Arkon X Black leather 15"                         |
| Black anodized                                    |
| Matching leather                                  |
| Matching leather                                  |
| Black anodized                                    |
| Black carpet                                      |
| Black suede                                       |
| Pioneer® Touch screen display with Apple® CarPlay |
|                                                   |