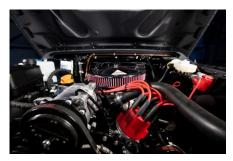

## **EXTERIOR**

| Corris Grey                                       |
|---------------------------------------------------|
| Raptor                                            |
| OEM original                                      |
| Sawtooth 18" alloy (diamond-turned)               |
| BFGoodrich® All Terrain T/A KO2                   |
| OEM                                               |
| Standard with end caps and DRLs                   |
| Raptor Black                                      |
| WIPAC® Xenon / Standard                           |
| Original                                          |
| Wing-top and side sills (Raptor Black)            |
| Fire & Ice (Aluminium)                            |
| Rear-facing LED                                   |
| NAS with 2" square receiver                       |
| Light Smoke (35%)                                 |
|                                                   |
| Black Leather                                     |
| Modular                                           |
| Lock box with 12v & twin USB ports                |
| Inward facing tip-ups                             |
| Arkon X Black leather 15"                         |
| Black anodized                                    |
| Matching leather                                  |
| Matching leather                                  |
| Black anodized                                    |
| Black carpet                                      |
| Black suede                                       |
| Pioneer® Touch screen display with Apple® CarPlay |
|                                                   |