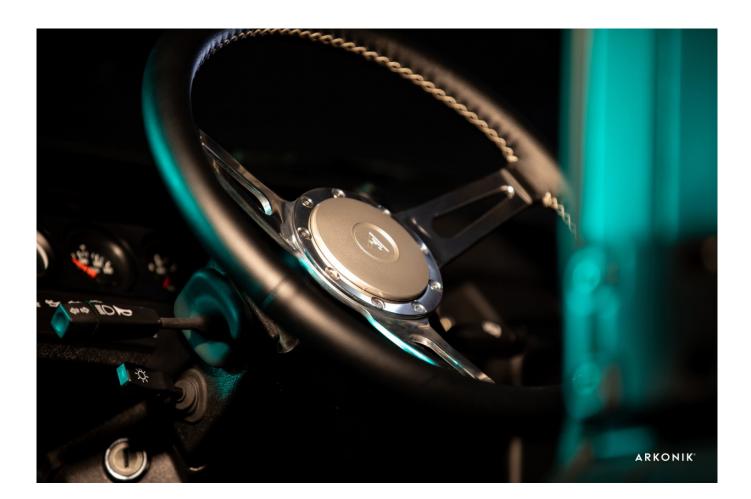

## **EXTERIOR**

| Corris Grey                                       |
|---------------------------------------------------|
| Raptor                                            |
| OEM original                                      |
| Sawtooth 18" alloy (diamond-turned)               |
| BFGoodrich® All Terrain T/A KO2                   |
| OEM                                               |
| Standard with end caps and DRLs                   |
| Raptor Black                                      |
| WIPAC® Xenon / Standard                           |
| Original                                          |
| Wing-top and side sills (Raptor Black)            |
| Fire & Ice (Aluminium)                            |
| Rear-facing LED                                   |
| NAS with 2" square receiver                       |
| Light Smoke (35%)                                 |
|                                                   |
| Black Leather                                     |
| Modular                                           |
| Lock box with 12v & twin USB ports                |
| Inward facing tip-ups                             |
| Arkon X Black leather 15"                         |
| Black anodized                                    |
| Matching leather                                  |
| Matching leather                                  |
| Black anodized                                    |
| Black carpet                                      |
| Black suede                                       |
| Pioneer® Touch screen display with Apple® CarPlay |
|                                                   |