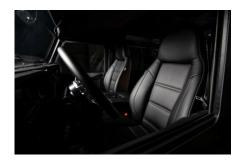

## **EXTERIOR**

| Corris Grey                                       |
|---------------------------------------------------|
| Raptor                                            |
| OEM original                                      |
| Sawtooth 18" alloy (diamond-turned)               |
| BFGoodrich® All Terrain T/A KO2                   |
| OEM                                               |
| Standard with end caps and DRLs                   |
| Raptor Black                                      |
| WIPAC® Xenon / Standard                           |
| Original                                          |
| Wing-top and side sills (Raptor Black)            |
| Fire & Ice (Aluminium)                            |
| Rear-facing LED                                   |
| NAS with 2" square receiver                       |
| Light Smoke (35%)                                 |
|                                                   |
| Black Leather                                     |
| Modular                                           |
| Lock box with 12v & twin USB ports                |
| Inward facing tip-ups                             |
| Arkon X Black leather 15"                         |
| Black anodized                                    |
| Matching leather                                  |
| Matching leather                                  |
| Black anodized                                    |
| Black carpet                                      |
| Black suede                                       |
| Pioneer® Touch screen display with Apple® CarPlay |
|                                                   |