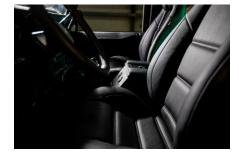

## **EXTERIOR**

| Corris Grey                                       |
|---------------------------------------------------|
| Raptor                                            |
| OEM original                                      |
| Sawtooth 18" alloy (diamond-turned)               |
| BFGoodrich® All Terrain T/A KO2                   |
| OEM                                               |
| Standard with end caps and DRLs                   |
| Raptor Black                                      |
| WIPAC® Xenon / Standard                           |
| Original                                          |
| Wing-top and side sills (Raptor Black)            |
| Fire & Ice (Aluminium)                            |
| Rear-facing LED                                   |
| NAS with 2" square receiver                       |
| Light Smoke (35%)                                 |
|                                                   |
| Black Leather                                     |
| Modular                                           |
| Lock box with 12v & twin USB ports                |
| Inward facing tip-ups                             |
| Arkon X Black leather 15"                         |
| Black anodized                                    |
| Matching leather                                  |
| Matching leather                                  |
| Black anodized                                    |
| Black carpet                                      |
| Black suede                                       |
| Pioneer® Touch screen display with Apple® CarPlay |
|                                                   |