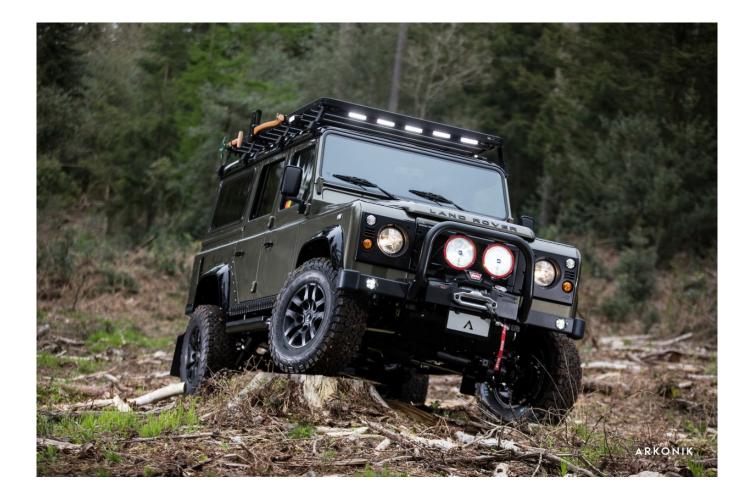

#### EXTERIOR

| Body colour          | Willow Green                          |
|----------------------|---------------------------------------|
| Paint finish         | Metallic                              |
| Bonnet               | OEM Puma                              |
| Bonnet badge         | Land Rover                            |
| Wheels               | Kahn® Defend 1948 16" alloy           |
| Tyres                | BFGoodrich® All Terrain T/A KO2       |
| Grille               | KBX® Signature inc. light surrounds   |
| Bumper               | Winch bumper with DRLs                |
| Steering guard       | Raptor Black                          |
| Headlights           | WIPAC® Xenon / Standard               |
| Wing-top air intakes | Optimill®                             |
| Chequer plate        | Wing-top and side sills (Satin Black) |
| Side steps           | Fire & Ice (Ebony)                    |
| Work lamp            | Rear-facing LED                       |
| Rear step            | NAS with 2" square receiver           |
| Window tints         | Yes                                   |