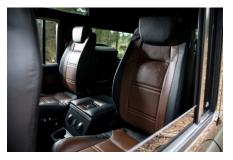

#### INTERIOR

| Seating trim    | Black & Nutmeg Leather                            |
|-----------------|---------------------------------------------------|
| Front row seats | Modular (heated)                                  |
| Front storage   | Lock box with 12v & twin USB ports                |
| Load area seats | Inward facing tip-ups                             |
| Steering wheel  | Arkon X Black leather 15"                         |
| Gear knobs      | Black anodized                                    |
| Gear gaiter     | Matching leather                                  |
| Door cards      | Matching leather                                  |
| Door furniture  | Black anodized                                    |
| Floor coverings | Black carpet                                      |
| Headlining      | Original Grey Ripple nylon                        |
| Sound system    | Pioneer® Touch screen display with Apple® CarPlay |