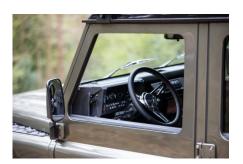

#### INTERIOR

| Seating trim    | Black & Nutmeg Leather                            |
|-----------------|---------------------------------------------------|
| Front row seats | Modular (heated)                                  |
| Front storage   | Lock box with 12v & twin USB ports                |
| Load area seats | Inward facing tip-ups                             |
| Steering wheel  | Arkon X Black leather 15"                         |
| Gear knobs      | Black anodized                                    |
| Gear gaiter     | Matching leather                                  |
| Door cards      | Matching leather                                  |
| Door furniture  | Black anodized                                    |
| Floor coverings | Black carpet                                      |
| Headlining      | Original Grey Ripple nylon                        |
| Sound system    | Pioneer® Touch screen display with Apple® CarPlay |