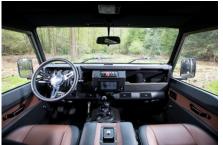

#### INTERIOR

| Seating trim    | Black & Nutmeg Leather                            |
|-----------------|---------------------------------------------------|
| Front row seats | Modular (heated)                                  |
| Front storage   | Lock box with 12v & twin USB ports                |
| Load area seats | Inward facing tip-ups                             |
| Steering wheel  | Arkon X Black leather 15"                         |
| Gear knobs      | Black anodized                                    |
| Gear gaiter     | Matching leather                                  |
| Door cards      | Matching leather                                  |
| Door furniture  | Black anodized                                    |
| Floor coverings | Black carpet                                      |
| Headlining      | Original Grey Ripple nylon                        |
| Sound system    | Pioneer® Touch screen display with Apple® CarPlay |