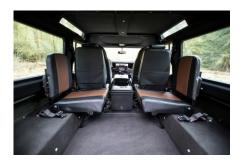

#### INTERIOR

| Seating trim    | Black & Nutmeg Leather                            |
|-----------------|---------------------------------------------------|
| Front row seats | Modular (heated)                                  |
| Front storage   | Lock box with 12v & twin USB ports                |
| Load area seats | Inward facing tip-ups                             |
| Steering wheel  | Arkon X Black leather 15"                         |
| Gear knobs      | Black anodized                                    |
| Gear gaiter     | Matching leather                                  |
| Door cards      | Matching leather                                  |
| Door furniture  | Black anodized                                    |
| Floor coverings | Black carpet                                      |
| Headlining      | Original Grey Ripple nylon                        |
| Sound system    | Pioneer® Touch screen display with Apple® CarPlay |