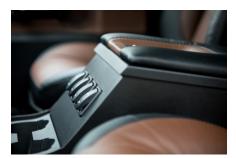

#### INTERIOR

| Seating trim    | Black & Nutmeg Leather                            |
|-----------------|---------------------------------------------------|
| Front row seats | Modular (heated)                                  |
| Front storage   | Lock box with 12v & twin USB ports                |
| Load area seats | Inward facing tip-ups                             |
| Steering wheel  | Arkon X Black leather 15"                         |
| Gear knobs      | Black anodized                                    |
| Gear gaiter     | Matching leather                                  |
| Door cards      | Matching leather                                  |
| Door furniture  | Black anodized                                    |
| Floor coverings | Black carpet                                      |
| Headlining      | Original Grey Ripple nylon                        |
| Sound system    | Pioneer® Touch screen display with Apple® CarPlay |