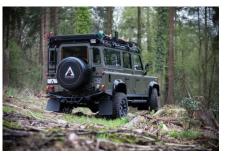

#### EXTERIOR

| Body colour          | Willow Green                          |
|----------------------|---------------------------------------|
| Paint finish         | Metallic                              |
| Bonnet               | OEM Puma                              |
| Bonnet badge         | Land Rover                            |
| Wheels               | Kahn® Defend 1948 16" alloy           |
| Tyres                | BFGoodrich® All Terrain T/A KO2       |
| Grille               | KBX® Signature inc. light surrounds   |
| Bumper               | Winch bumper with DRLs                |
| Steering guard       | Raptor Black                          |
| Headlights           | WIPAC® Xenon / Standard               |
| Wing-top air intakes | Optimill®                             |
| Chequer plate        | Wing-top and side sills (Satin Black) |
| Side steps           | Fire & Ice (Ebony)                    |
| Work lamp            | Rear-facing LED                       |
| Rear step            | NAS with 2" square receiver           |
| Window tints         | Yes                                   |