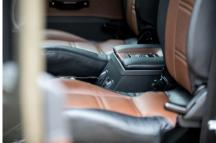

#### INTERIOR

| Seating trim    | Black & Nutmeg Leather                            |
|-----------------|---------------------------------------------------|
| Front row seats | Modular (heated)                                  |
| Front storage   | Lock box with 12v & twin USB ports                |
| Load area seats | Inward facing tip-ups                             |
| Steering wheel  | Arkon X Black leather 15"                         |
| Gear knobs      | Black anodized                                    |
| Gear gaiter     | Matching leather                                  |
| Door cards      | Matching leather                                  |
| Door furniture  | Black anodized                                    |
| Floor coverings | Black carpet                                      |
| Headlining      | Original Grey Ripple nylon                        |
| Sound system    | Pioneer® Touch screen display with Apple® CarPlay |