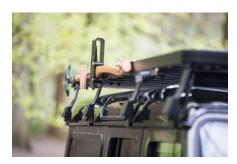

#### EXTERIOR

| Body colour          | Willow Green                          |
|----------------------|---------------------------------------|
| Paint finish         | Metallic                              |
| Bonnet               | OEM Puma                              |
| Bonnet badge         | Land Rover                            |
| Wheels               | Kahn® Defend 1948 16" alloy           |
| Tyres                | BFGoodrich® All Terrain T/A KO2       |
| Grille               | KBX® Signature inc. light surrounds   |
| Bumper               | Winch bumper with DRLs                |
| Steering guard       | Raptor Black                          |
| Headlights           | WIPAC® Xenon / Standard               |
| Wing-top air intakes | Optimill®                             |
| Chequer plate        | Wing-top and side sills (Satin Black) |
| Side steps           | Fire & Ice (Ebony)                    |
| Work lamp            | Rear-facing LED                       |
| Rear step            | NAS with 2" square receiver           |
| Window tints         | Yes                                   |