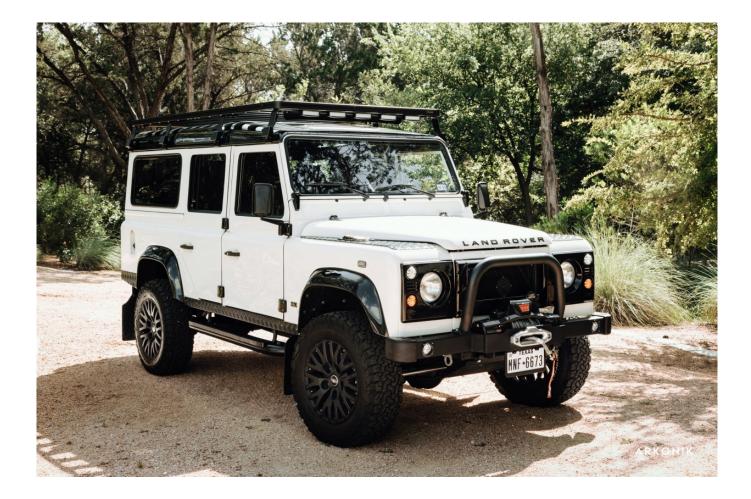

# 1991 SW-ARK700

# €273,920\*

\*Price is in EUR ( ) and is an estimate for your own build based on the same specification

Make an inquiry

**1-800-984-3355** sales@arkonik.com

|           | 1991          |
|-----------|---------------|
|           | Chawton White |
| °₽°<br>↓↓ | 6sp Auto      |
| <u>رت</u> | 6.2L LS3      |
| P)        | Petrol        |
| F         | 8 Seats       |

#### EXTERIOR

| Chawton White                          |
|----------------------------------------|
| Solid                                  |
| OEM original                           |
| Land Rover                             |
| Kahn® Defend 1983 18" alloy            |
| BFGoodrich® All Terrain T/A KO2        |
| KBX® Signature inc. light surrounds    |
| Standard with end caps and DRLs        |
| Raptor Black                           |
| WIPAC® Xenon / Standard                |
| KBX® Hi-Force                          |
| Wing-top and side sills (Copper Black) |
| Fire & Ice (Ebony)                     |
| Rear-facing LED                        |
| NAS                                    |
|                                        |

#### INTERIOR

| Seating trim    | Vintage Thatch Brown Leather                                                   |
|-----------------|--------------------------------------------------------------------------------|
| Front row seats | Modular (heated)                                                               |
| Front storage   | Lock box with 12v & twin USB ports                                             |
| Load area seats | Inward facing tip-ups                                                          |
| Steering wheel  | Evander wood rimmed 15"                                                        |
| Gear knobs      | Alloy                                                                          |
| Gear gaiter     | Matching leather                                                               |
| Door cards      | <br>Matching leather                                                           |
| Door furniture  | Alloy                                                                          |
| Floor coverings | Black carpet                                                                   |
| Headlining      | -<br>Black suede                                                               |
| Sound system    | Pioneer® Touch screen display with Apple® CarPlay and reversing camera display |