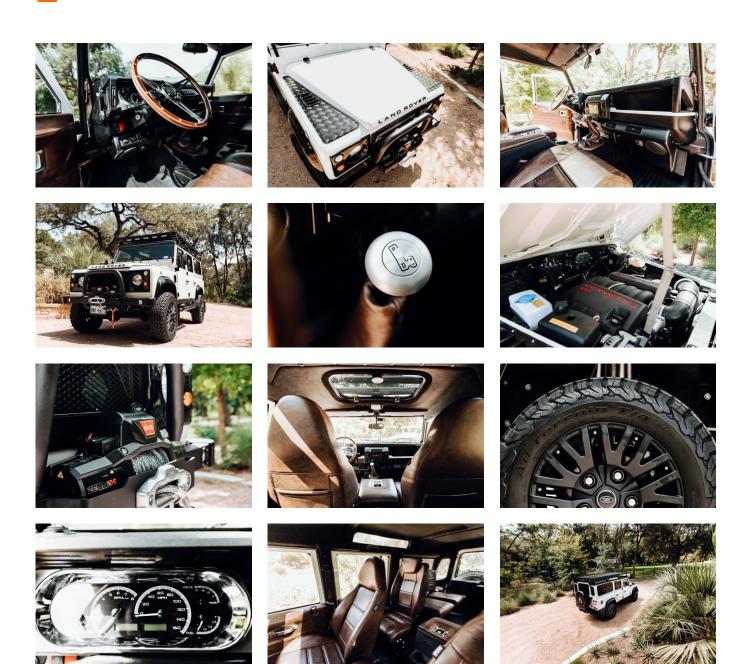

#### EXTERIOR

| Chawton White                          |
|----------------------------------------|
| Solid                                  |
| OEM original                           |
| Land Rover                             |
| Kahn® Defend 1983 18" alloy            |
| BFGoodrich® All Terrain T/A KO2        |
| KBX® Signature inc. light surrounds    |
| Standard with end caps and DRLs        |
| Raptor Black                           |
| WIPAC® Xenon / Standard                |
| KBX® Hi-Force                          |
| Wing-top and side sills (Copper Black) |
| Fire & Ice (Ebony)                     |
| Rear-facing LED                        |
| NAS                                    |
|                                        |

#### INTERIOR

| Seating trim    | Vintage Thatch Brown Leather                                                   |
|-----------------|--------------------------------------------------------------------------------|
| Front row seats | Modular (heated)                                                               |
| Front storage   | Lock box with 12v & twin USB ports                                             |
| Load area seats | Inward facing tip-ups                                                          |
| Steering wheel  | Evander wood rimmed 15"                                                        |
| Gear knobs      | Alloy                                                                          |
| Gear gaiter     | Matching leather                                                               |
| Door cards      | <br>Matching leather                                                           |
| Door furniture  | Alloy                                                                          |
| Floor coverings | Black carpet                                                                   |
| Headlining      | -<br>Black suede                                                               |
| Sound system    | Pioneer® Touch screen display with Apple® CarPlay and reversing camera display |