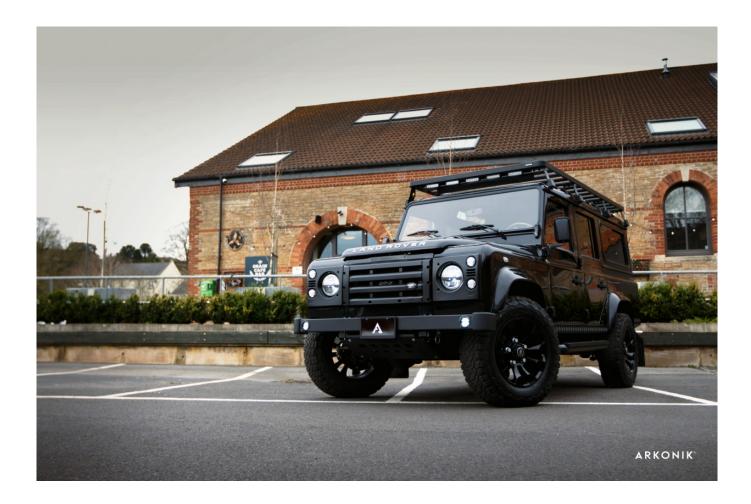

## 1990 SW-ARK690

€164,000\*

\*Price is in EUR ( ) and is an estimate for your own build based on the same specification  $\,$ 

Make an inquiry

1-800-984-3355 sales@arkonik.com

Santorini Black

5sp Manual

也 3.5L V8

## **EXTERIOR**

| Body colour          | Santorini Black                                   |
|----------------------|---------------------------------------------------|
| Paint finish         | Metallic                                          |
| Bonnet               | OEM Puma                                          |
| Bonnet badge         | Land Rover                                        |
| Wheels               | Sawtooth 18" alloy (Black)                        |
| Tyres                | BFGoodrich® All Terrain T/A KO2                   |
| Grille               | KBX® inc. light surrounds                         |
| Bumper               | Standard with end caps and DRLs                   |
| Steering guard       | Raptor Black                                      |
| Headlights           | Truck-Lite Twin-Cat LEDs                          |
| Wing-top air intakes | KBX® Hi-Force                                     |
| Chequer plate        | Wing-top and side sills (Satin Black)             |
| Side steps           | Fire & Ice (Ebony)                                |
| Rear step            | NAS                                               |
| Window tints         | Yes                                               |
| INTERIOR             |                                                   |
| Seating trim         | Saddle Tan Leather                                |
| Front row seats      | Modular Modular                                   |
| Front storage        | Lock box                                          |
| Load area seats      | Bench                                             |
| Steering wheel       | Evander wood rimmed 15"                           |
| Gear knobs           | Alloy                                             |
| Gear gaiter          | Matching leather                                  |
| Door cards           | Matching leather                                  |
| Door furniture       | Alloy                                             |
| Floor coverings      | Black carpet                                      |
| Headlining           | Black suede                                       |
| Sound system         | Pioneer® Touch screen display with Apple® CarPlay |
|                      |                                                   |