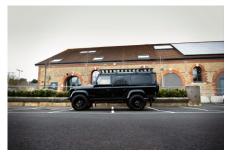

## 1990 SW-ARK690

€164,000\*

\*Price is in EUR ( ) and is an estimate for your own build based on the same specification  $\,$ 

Make an inquiry

1-800-984-3355 sales@arkonik.com

Santorini Black

5sp Manual

也 3.5L V8

## **EXTERIOR**

| Body colour          | Santorini Black                                   |
|----------------------|---------------------------------------------------|
| Paint finish         | Metallic                                          |
| Bonnet               | OEM Puma                                          |
| Bonnet badge         | Land Rover                                        |
| Wheels               | Sawtooth 18" alloy (Black)                        |
| Tyres                | BFGoodrich® All Terrain T/A KO2                   |
| Grille               | KBX® inc. light surrounds                         |
| Bumper               | Standard with end caps and DRLs                   |
| Steering guard       | Raptor Black                                      |
| Headlights           | Truck-Lite Twin-Cat LEDs                          |
| Wing-top air intakes | KBX® Hi-Force                                     |
| Chequer plate        | Wing-top and side sills (Satin Black)             |
| Side steps           | Fire & Ice (Ebony)                                |
| Rear step            | NAS                                               |
| Window tints         | Yes                                               |
| INTERIOR             |                                                   |
| Seating trim         | Saddle Tan Leather                                |
| Front row seats      | Modular Modular                                   |
| Front storage        | Lock box                                          |
| Load area seats      | Bench                                             |
| Steering wheel       | Evander wood rimmed 15"                           |
| Gear knobs           | Alloy                                             |
| Gear gaiter          | Matching leather                                  |
| Door cards           | Matching leather                                  |
| Door furniture       | Alloy                                             |
| Floor coverings      | Black carpet                                      |
| Headlining           | Black suede                                       |
| Sound system         | Pioneer® Touch screen display with Apple® CarPlay |
|                      |                                                   |