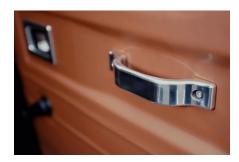

## **EXTERIOR**

| Body colour          | Santorini Black                                   |
|----------------------|---------------------------------------------------|
| Paint finish         | Metallic                                          |
| Bonnet               | OEM Puma                                          |
| Bonnet badge         | Land Rover                                        |
| Wheels               | Sawtooth 18" alloy (Black)                        |
| Tyres                | BFGoodrich® All Terrain T/A KO2                   |
| Grille               | KBX® inc. light surrounds                         |
| Bumper               | Standard with end caps and DRLs                   |
| Steering guard       | Raptor Black                                      |
| Headlights           | Truck-Lite Twin-Cat LEDs                          |
| Wing-top air intakes | KBX® Hi-Force                                     |
| Chequer plate        | Wing-top and side sills (Satin Black)             |
| Side steps           | Fire & Ice (Ebony)                                |
| Rear step            | NAS                                               |
| Window tints         | Yes                                               |
| INTERIOR             |                                                   |
| Seating trim         | Saddle Tan Leather                                |
| Front row seats      | Modular Modular                                   |
| Front storage        | Lock box                                          |
| Load area seats      | Bench                                             |
| Steering wheel       | Evander wood rimmed 15"                           |
| Gear knobs           | Alloy                                             |
| Gear gaiter          | Matching leather                                  |
| Door cards           | Matching leather                                  |
| Door furniture       | Alloy                                             |
| Floor coverings      | Black carpet                                      |
| Headlining           | Black suede                                       |
| Sound system         | Pioneer® Touch screen display with Apple® CarPlay |
|                      |                                                   |