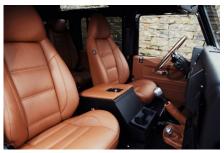

## **EXTERIOR**

| Body colour          | Santorini Black                                   |
|----------------------|---------------------------------------------------|
| Paint finish         | Metallic                                          |
| Bonnet               | OEM Puma                                          |
| Bonnet badge         | Land Rover                                        |
| Wheels               | Sawtooth 18" alloy (Black)                        |
| Tyres                | BFGoodrich® All Terrain T/A KO2                   |
| Grille               | KBX® inc. light surrounds                         |
| Bumper               | Standard with end caps and DRLs                   |
| Steering guard       | Raptor Black                                      |
| Headlights           | Truck-Lite Twin-Cat LEDs                          |
| Wing-top air intakes | KBX® Hi-Force                                     |
| Chequer plate        | Wing-top and side sills (Satin Black)             |
| Side steps           | Fire & Ice (Ebony)                                |
| Rear step            | NAS                                               |
| Window tints         | Yes                                               |
| INTERIOR             |                                                   |
| Seating trim         | Saddle Tan Leather                                |
| Front row seats      | Modular Modular                                   |
| Front storage        | Lock box                                          |
| Load area seats      | Bench                                             |
| Steering wheel       | Evander wood rimmed 15"                           |
| Gear knobs           | Alloy                                             |
| Gear gaiter          | Matching leather                                  |
| Door cards           | Matching leather                                  |
| Door furniture       | Alloy                                             |
| Floor coverings      | Black carpet                                      |
| Headlining           | Black suede                                       |
| Sound system         | Pioneer® Touch screen display with Apple® CarPlay |
|                      |                                                   |