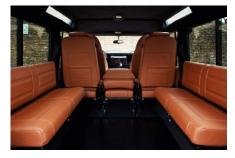

## **EXTERIOR**

| Body colour          | Santorini Black                                   |
|----------------------|---------------------------------------------------|
| Paint finish         | Metallic                                          |
| Bonnet               | OEM Puma                                          |
| Bonnet badge         | Land Rover                                        |
| Wheels               | Sawtooth 18" alloy (Black)                        |
| Tyres                | BFGoodrich® All Terrain T/A KO2                   |
| Grille               | KBX® inc. light surrounds                         |
| Bumper               | Standard with end caps and DRLs                   |
| Steering guard       | Raptor Black                                      |
| Headlights           | Truck-Lite Twin-Cat LEDs                          |
| Wing-top air intakes | KBX® Hi-Force                                     |
| Chequer plate        | Wing-top and side sills (Satin Black)             |
| Side steps           | Fire & Ice (Ebony)                                |
| Rear step            | NAS                                               |
| Window tints         | Yes                                               |
| INTERIOR             |                                                   |
| Seating trim         | Saddle Tan Leather                                |
| Front row seats      | Modular Modular                                   |
| Front storage        | Lock box                                          |
| Load area seats      | Bench                                             |
| Steering wheel       | Evander wood rimmed 15"                           |
| Gear knobs           | Alloy                                             |
| Gear gaiter          | Matching leather                                  |
| Door cards           | Matching leather                                  |
| Door furniture       | Alloy                                             |
| Floor coverings      | Black carpet                                      |
| Headlining           | Black suede                                       |
| Sound system         | Pioneer® Touch screen display with Apple® CarPlay |
|                      |                                                   |