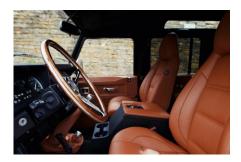

## **EXTERIOR**

| Body colour          | Santorini Black                                   |
|----------------------|---------------------------------------------------|
| Paint finish         | Metallic                                          |
| Bonnet               | OEM Puma                                          |
| Bonnet badge         | Land Rover                                        |
| Wheels               | Sawtooth 18" alloy (Black)                        |
| Tyres                | BFGoodrich® All Terrain T/A KO2                   |
| Grille               | KBX® inc. light surrounds                         |
| Bumper               | Standard with end caps and DRLs                   |
| Steering guard       | Raptor Black                                      |
| Headlights           | Truck-Lite Twin-Cat LEDs                          |
| Wing-top air intakes | KBX® Hi-Force                                     |
| Chequer plate        | Wing-top and side sills (Satin Black)             |
| Side steps           | Fire & Ice (Ebony)                                |
| Rear step            | NAS                                               |
| Window tints         | Yes                                               |
| INTERIOR             |                                                   |
| Seating trim         | Saddle Tan Leather                                |
| Front row seats      | Modular Modular                                   |
| Front storage        | Lock box                                          |
| Load area seats      | Bench                                             |
| Steering wheel       | Evander wood rimmed 15"                           |
| Gear knobs           | Alloy                                             |
| Gear gaiter          | Matching leather                                  |
| Door cards           | Matching leather                                  |
| Door furniture       | Alloy                                             |
| Floor coverings      | Black carpet                                      |
| Headlining           | Black suede                                       |
| Sound system         | Pioneer® Touch screen display with Apple® CarPlay |
|                      |                                                   |