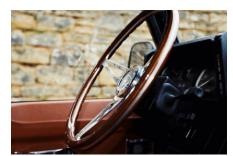

## **EXTERIOR**

| Body colour          | Santorini Black                                   |
|----------------------|---------------------------------------------------|
| Paint finish         | Metallic                                          |
| Bonnet               | OEM Puma                                          |
| Bonnet badge         | Land Rover                                        |
| Wheels               | Sawtooth 18" alloy (Black)                        |
| Tyres                | BFGoodrich® All Terrain T/A KO2                   |
| Grille               | KBX® inc. light surrounds                         |
| Bumper               | Standard with end caps and DRLs                   |
| Steering guard       | Raptor Black                                      |
| Headlights           | Truck-Lite Twin-Cat LEDs                          |
| Wing-top air intakes | KBX® Hi-Force                                     |
| Chequer plate        | Wing-top and side sills (Satin Black)             |
| Side steps           | Fire & Ice (Ebony)                                |
| Rear step            | NAS                                               |
| Window tints         | Yes                                               |
| INTERIOR             |                                                   |
| Seating trim         | Saddle Tan Leather                                |
| Front row seats      | Modular Modular                                   |
| Front storage        | Lock box                                          |
| Load area seats      | Bench                                             |
| Steering wheel       | Evander wood rimmed 15"                           |
| Gear knobs           | Alloy                                             |
| Gear gaiter          | Matching leather                                  |
| Door cards           | Matching leather                                  |
| Door furniture       | Alloy                                             |
| Floor coverings      | Black carpet                                      |
| Headlining           | Black suede                                       |
| Sound system         | Pioneer® Touch screen display with Apple® CarPlay |
|                      |                                                   |