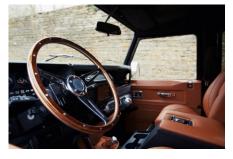

## **EXTERIOR**

| Body colour          | Santorini Black                                   |
|----------------------|---------------------------------------------------|
| Paint finish         | Metallic                                          |
| Bonnet               | OEM Puma                                          |
| Bonnet badge         | Land Rover                                        |
| Wheels               | Sawtooth 18" alloy (Black)                        |
| Tyres                | BFGoodrich® All Terrain T/A KO2                   |
| Grille               | KBX® inc. light surrounds                         |
| Bumper               | Standard with end caps and DRLs                   |
| Steering guard       | Raptor Black                                      |
| Headlights           | Truck-Lite Twin-Cat LEDs                          |
| Wing-top air intakes | KBX® Hi-Force                                     |
| Chequer plate        | Wing-top and side sills (Satin Black)             |
| Side steps           | Fire & Ice (Ebony)                                |
| Rear step            | NAS                                               |
| Window tints         | Yes                                               |
| INTERIOR             |                                                   |
| Seating trim         | Saddle Tan Leather                                |
| Front row seats      | Modular Modular                                   |
| Front storage        | Lock box                                          |
| Load area seats      | Bench                                             |
| Steering wheel       | Evander wood rimmed 15"                           |
| Gear knobs           | Alloy                                             |
| Gear gaiter          | Matching leather                                  |
| Door cards           | Matching leather                                  |
| Door furniture       | Alloy                                             |
| Floor coverings      | Black carpet                                      |
| Headlining           | Black suede                                       |
| Sound system         | Pioneer® Touch screen display with Apple® CarPlay |
|                      |                                                   |