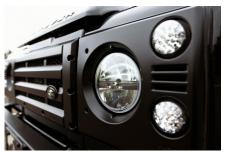

## **EXTERIOR**

| Body colour          | Santorini Black                                   |
|----------------------|---------------------------------------------------|
| Paint finish         | Metallic                                          |
| Bonnet               | OEM Puma                                          |
| Bonnet badge         | Land Rover                                        |
| Wheels               | Sawtooth 18" alloy (Black)                        |
| Tyres                | BFGoodrich® All Terrain T/A KO2                   |
| Grille               | KBX® inc. light surrounds                         |
| Bumper               | Standard with end caps and DRLs                   |
| Steering guard       | Raptor Black                                      |
| Headlights           | Truck-Lite Twin-Cat LEDs                          |
| Wing-top air intakes | KBX® Hi-Force                                     |
| Chequer plate        | Wing-top and side sills (Satin Black)             |
| Side steps           | Fire & Ice (Ebony)                                |
| Rear step            | NAS                                               |
| Window tints         | Yes                                               |
| INTERIOR             |                                                   |
| Seating trim         | Saddle Tan Leather                                |
| Front row seats      | Modular Modular                                   |
| Front storage        | Lock box                                          |
| Load area seats      | Bench                                             |
| Steering wheel       | Evander wood rimmed 15"                           |
| Gear knobs           | Alloy                                             |
| Gear gaiter          | Matching leather                                  |
| Door cards           | Matching leather                                  |
| Door furniture       | Alloy                                             |
| Floor coverings      | Black carpet                                      |
| Headlining           | Black suede                                       |
| Sound system         | Pioneer® Touch screen display with Apple® CarPlay |
|                      |                                                   |