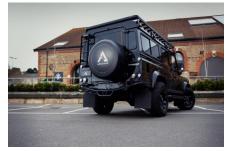

## 1990 SW-ARK690

€164,000\*

\*Price is in EUR ( ) and is an estimate for your own build based on the same specification  $\,$ 

Make an inquiry

1-800-984-3355 sales@arkonik.com

Santorini Black

5sp Manual

也 3.5L V8

## 1990 SW-ARK690

€164,000\*

\*Price is in EUR ( ) and is an estimate for your own build based on the same specification  $\,$ 

## **EXTERIOR**

| Body colour          | Santorini Black                                   |
|----------------------|---------------------------------------------------|
| Paint finish         | Metallic                                          |
| Bonnet               | OEM Puma                                          |
| Bonnet badge         | Land Rover                                        |
| Wheels               | Sawtooth 18" alloy (Black)                        |
| Tyres                | BFGoodrich® All Terrain T/A KO2                   |
| Grille               | KBX® inc. light surrounds                         |
| Bumper               | Standard with end caps and DRLs                   |
| Steering guard       | Raptor Black                                      |
| Headlights           | Truck-Lite Twin-Cat LEDs                          |
| Wing-top air intakes | KBX® Hi-Force                                     |
| Chequer plate        | Wing-top and side sills (Satin Black)             |
| Side steps           | Fire & Ice (Ebony)                                |
| Rear step            | NAS                                               |
| Window tints         | Yes                                               |
| INTERIOR             |                                                   |
| Seating trim         | Saddle Tan Leather                                |
| Front row seats      | Modular Modular                                   |
| Front storage        | Lock box                                          |
| Load area seats      | Bench                                             |
| Steering wheel       | Evander wood rimmed 15"                           |
| Gear knobs           | Alloy                                             |
| Gear gaiter          | Matching leather                                  |
| Door cards           | Matching leather                                  |
| Door furniture       | Alloy                                             |
| Floor coverings      | Black carpet                                      |
| Headlining           | Black suede                                       |
| Sound system         | Pioneer® Touch screen display with Apple® CarPlay |
|                      |                                                   |

## 1990 SW-ARK690

€164,000\*

\*Price is in EUR ( ) and is an estimate for your own build based on the same specification  $\,$ 

Make an inquir

1-800-984-3355 sales@arkonik.com