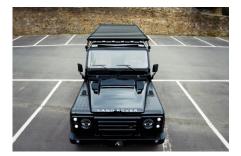

## 1990 SW-ARK690

€164,000\*

\*Price is in EUR ( ) and is an estimate for your own build based on the same specification  $\,$ 

Make an inquiry

1-800-984-3355 sales@arkonik.com

Santorini Black

5sp Manual

也 3.5L V8

## **EXTERIOR**

| Body colour          | Santorini Black                                   |
|----------------------|---------------------------------------------------|
| Paint finish         | Metallic                                          |
| Bonnet               | OEM Puma                                          |
| Bonnet badge         | Land Rover                                        |
| Wheels               | Sawtooth 18" alloy (Black)                        |
| Tyres                | BFGoodrich® All Terrain T/A KO2                   |
| Grille               | KBX® inc. light surrounds                         |
| Bumper               | Standard with end caps and DRLs                   |
| Steering guard       | Raptor Black                                      |
| Headlights           | Truck-Lite Twin-Cat LEDs                          |
| Wing-top air intakes | KBX® Hi-Force                                     |
| Chequer plate        | Wing-top and side sills (Satin Black)             |
| Side steps           | Fire & Ice (Ebony)                                |
| Rear step            | NAS                                               |
| Window tints         | Yes                                               |
| INTERIOR             |                                                   |
| Seating trim         | Saddle Tan Leather                                |
| Front row seats      | Modular Modular                                   |
| Front storage        | Lock box                                          |
| Load area seats      | Bench                                             |
| Steering wheel       | Evander wood rimmed 15"                           |
| Gear knobs           | Alloy                                             |
| Gear gaiter          | Matching leather                                  |
| Door cards           | Matching leather                                  |
| Door furniture       | Alloy                                             |
| Floor coverings      | Black carpet                                      |
| Headlining           | Black suede                                       |
| Sound system         | Pioneer® Touch screen display with Apple® CarPlay |
|                      |                                                   |