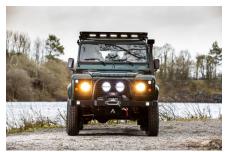

## **EXTERIOR**

| Aintree Green                                                         |
|-----------------------------------------------------------------------|
| Metallic                                                              |
| OEM original                                                          |
| Land Rover                                                            |
| Steel 16" (Black)                                                     |
| General Grabber® TR                                                   |
| OEM                                                                   |
| Standard with end caps and DRLs                                       |
| Raptor Black                                                          |
| WIPAC® Xenon / Standard                                               |
| Original                                                              |
| Wing-top and side sills (Satin Black)                                 |
| Fire & Ice (Raptor coated)                                            |
| Rear-facing LED                                                       |
| NAS with 2" square receiver                                           |
| No Tint                                                               |
|                                                                       |
| Custom                                                                |
| Elite (heated)                                                        |
| Lock box with 12v & twin USB ports                                    |
| Arkon X Black leather 15"                                             |
| Black anodized                                                        |
| Matching leather                                                      |
| Matching leather                                                      |
| Black anodized                                                        |
| Black carpet                                                          |
| Ebony Black Alston nylon                                              |
| Alpine® Touch screen with Apple® CarPlay and reversing camera display |
|                                                                       |