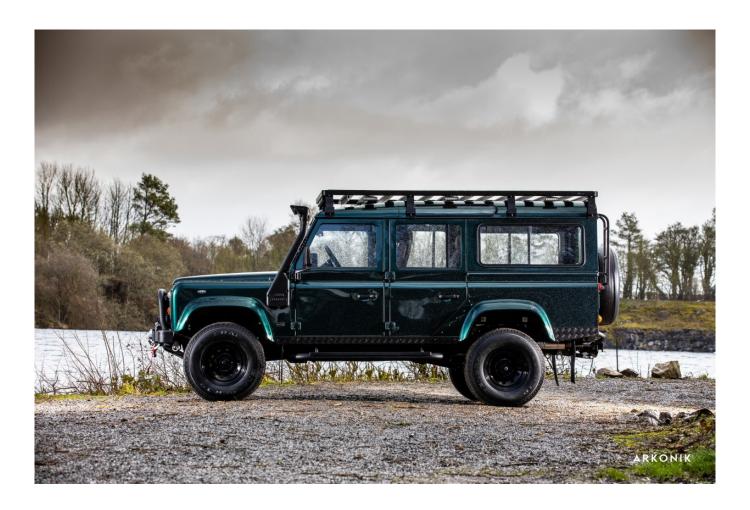

## 1994 SW-ARK643

€138,000\*

 $^*\mbox{Price}$  is in EUR ( ) and is an estimate for your own build based on the same specification

Make an inquiry

1-800-984-3355 sales@arkonik.com

Aintree Green

5sp Manual

- 200Tdi

## **EXTERIOR**

| Aintree Green                                                         |
|-----------------------------------------------------------------------|
| Metallic                                                              |
| OEM original                                                          |
| Land Rover                                                            |
| Steel 16" (Black)                                                     |
| General Grabber® TR                                                   |
| OEM                                                                   |
| Standard with end caps and DRLs                                       |
| Raptor Black                                                          |
| WIPAC® Xenon / Standard                                               |
| Original                                                              |
| Wing-top and side sills (Satin Black)                                 |
| Fire & Ice (Raptor coated)                                            |
| Rear-facing LED                                                       |
| NAS with 2" square receiver                                           |
| No Tint                                                               |
|                                                                       |
| Custom                                                                |
| Elite (heated)                                                        |
| Lock box with 12v & twin USB ports                                    |
| Arkon X Black leather 15"                                             |
| Black anodized                                                        |
| Matching leather                                                      |
| Matching leather                                                      |
| Black anodized                                                        |
| Black carpet                                                          |
| Ebony Black Alston nylon                                              |
| Alpine® Touch screen with Apple® CarPlay and reversing camera display |
|                                                                       |