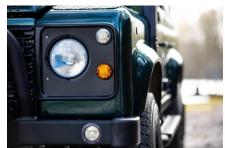

## **EXTERIOR**

| Aintree Green                                                         |
|-----------------------------------------------------------------------|
| Metallic                                                              |
| OEM original                                                          |
| Land Rover                                                            |
| Steel 16" (Black)                                                     |
| General Grabber® TR                                                   |
| OEM                                                                   |
| Standard with end caps and DRLs                                       |
| Raptor Black                                                          |
| WIPAC® Xenon / Standard                                               |
| Original                                                              |
| Wing-top and side sills (Satin Black)                                 |
| Fire & Ice (Raptor coated)                                            |
| Rear-facing LED                                                       |
| NAS with 2" square receiver                                           |
| No Tint                                                               |
|                                                                       |
| Custom                                                                |
| Elite (heated)                                                        |
| Lock box with 12v & twin USB ports                                    |
| Arkon X Black leather 15"                                             |
| Black anodized                                                        |
| Matching leather                                                      |
| Matching leather                                                      |
| Black anodized                                                        |
| Black carpet                                                          |
| Ebony Black Alston nylon                                              |
| Alpine® Touch screen with Apple® CarPlay and reversing camera display |
|                                                                       |