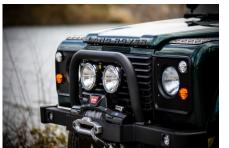

## **EXTERIOR**

| Aintree Green                                                         |
|-----------------------------------------------------------------------|
| Metallic                                                              |
| OEM original                                                          |
| Land Rover                                                            |
| Steel 16" (Black)                                                     |
| General Grabber® TR                                                   |
| OEM                                                                   |
| Standard with end caps and DRLs                                       |
| Raptor Black                                                          |
| WIPAC® Xenon / Standard                                               |
| Original                                                              |
| Wing-top and side sills (Satin Black)                                 |
| Fire & Ice (Raptor coated)                                            |
| Rear-facing LED                                                       |
| NAS with 2" square receiver                                           |
| No Tint                                                               |
|                                                                       |
| Custom                                                                |
| Elite (heated)                                                        |
| Lock box with 12v & twin USB ports                                    |
| Arkon X Black leather 15"                                             |
| Black anodized                                                        |
| Matching leather                                                      |
| Matching leather                                                      |
| Black anodized                                                        |
| Black carpet                                                          |
| Ebony Black Alston nylon                                              |
| Alpine® Touch screen with Apple® CarPlay and reversing camera display |
|                                                                       |