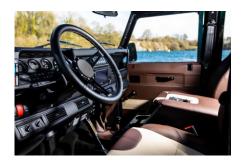

## **EXTERIOR**

| Aintree Green                                                         |
|-----------------------------------------------------------------------|
| Metallic                                                              |
| OEM original                                                          |
| Land Rover                                                            |
| Steel 16" (Black)                                                     |
| General Grabber® TR                                                   |
| OEM                                                                   |
| Standard with end caps and DRLs                                       |
| Raptor Black                                                          |
| WIPAC® Xenon / Standard                                               |
| Original                                                              |
| Wing-top and side sills (Satin Black)                                 |
| Fire & Ice (Raptor coated)                                            |
| Rear-facing LED                                                       |
| NAS with 2" square receiver                                           |
| No Tint                                                               |
|                                                                       |
| Custom                                                                |
| Elite (heated)                                                        |
| Lock box with 12v & twin USB ports                                    |
| Arkon X Black leather 15"                                             |
| Black anodized                                                        |
| Matching leather                                                      |
| Matching leather                                                      |
| Black anodized                                                        |
| Black carpet                                                          |
| Ebony Black Alston nylon                                              |
| Alpine® Touch screen with Apple® CarPlay and reversing camera display |
|                                                                       |