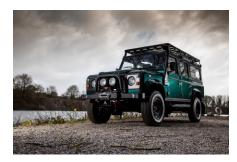

## 1994 SW-ARK643

€138,000\*

 $^*\mbox{Price}$  is in EUR ( ) and is an estimate for your own build based on the same specification

Make an inquiry

1-800-984-3355 sales@arkonik.com

Aintree Green

5sp Manual

- 200Tdi

## **EXTERIOR**

| Aintree Green                                                         |
|-----------------------------------------------------------------------|
| Metallic                                                              |
| OEM original                                                          |
| Land Rover                                                            |
| Steel 16" (Black)                                                     |
| General Grabber® TR                                                   |
| OEM                                                                   |
| Standard with end caps and DRLs                                       |
| Raptor Black                                                          |
| WIPAC® Xenon / Standard                                               |
| Original                                                              |
| Wing-top and side sills (Satin Black)                                 |
| Fire & Ice (Raptor coated)                                            |
| Rear-facing LED                                                       |
| NAS with 2" square receiver                                           |
| No Tint                                                               |
|                                                                       |
| Custom                                                                |
| Elite (heated)                                                        |
| Lock box with 12v & twin USB ports                                    |
| Arkon X Black leather 15"                                             |
| Black anodized                                                        |
| Matching leather                                                      |
| Matching leather                                                      |
| Black anodized                                                        |
| Black carpet                                                          |
| Ebony Black Alston nylon                                              |
| Alpine® Touch screen with Apple® CarPlay and reversing camera display |
|                                                                       |