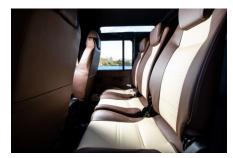

## **EXTERIOR**

| Aintree Green                                                         |
|-----------------------------------------------------------------------|
| Metallic                                                              |
| OEM original                                                          |
| Land Rover                                                            |
| Steel 16" (Black)                                                     |
| General Grabber® TR                                                   |
| OEM                                                                   |
| Standard with end caps and DRLs                                       |
| Raptor Black                                                          |
| WIPAC® Xenon / Standard                                               |
| Original                                                              |
| Wing-top and side sills (Satin Black)                                 |
| Fire & Ice (Raptor coated)                                            |
| Rear-facing LED                                                       |
| NAS with 2" square receiver                                           |
| No Tint                                                               |
|                                                                       |
| Custom                                                                |
| Elite (heated)                                                        |
| Lock box with 12v & twin USB ports                                    |
| Arkon X Black leather 15"                                             |
| Black anodized                                                        |
| Matching leather                                                      |
| Matching leather                                                      |
| Black anodized                                                        |
| Black carpet                                                          |
| Ebony Black Alston nylon                                              |
| Alpine® Touch screen with Apple® CarPlay and reversing camera display |
|                                                                       |