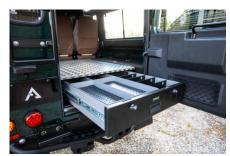

## **EXTERIOR**

| Aintree Green                                                         |
|-----------------------------------------------------------------------|
| Metallic                                                              |
| OEM original                                                          |
| Land Rover                                                            |
| Steel 16" (Black)                                                     |
| General Grabber® TR                                                   |
| OEM                                                                   |
| Standard with end caps and DRLs                                       |
| Raptor Black                                                          |
| WIPAC® Xenon / Standard                                               |
| Original                                                              |
| Wing-top and side sills (Satin Black)                                 |
| Fire & Ice (Raptor coated)                                            |
| Rear-facing LED                                                       |
| NAS with 2" square receiver                                           |
| No Tint                                                               |
|                                                                       |
| Custom                                                                |
| Elite (heated)                                                        |
| Lock box with 12v & twin USB ports                                    |
| Arkon X Black leather 15"                                             |
| Black anodized                                                        |
| Matching leather                                                      |
| Matching leather                                                      |
| Black anodized                                                        |
| Black carpet                                                          |
| Ebony Black Alston nylon                                              |
| Alpine® Touch screen with Apple® CarPlay and reversing camera display |
|                                                                       |