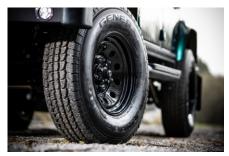

## **EXTERIOR**

| Aintree Green                                                         |
|-----------------------------------------------------------------------|
| Metallic                                                              |
| OEM original                                                          |
| Land Rover                                                            |
| Steel 16" (Black)                                                     |
| General Grabber® TR                                                   |
| OEM                                                                   |
| Standard with end caps and DRLs                                       |
| Raptor Black                                                          |
| WIPAC® Xenon / Standard                                               |
| Original                                                              |
| Wing-top and side sills (Satin Black)                                 |
| Fire & Ice (Raptor coated)                                            |
| Rear-facing LED                                                       |
| NAS with 2" square receiver                                           |
| No Tint                                                               |
|                                                                       |
| Custom                                                                |
| Elite (heated)                                                        |
| Lock box with 12v & twin USB ports                                    |
| Arkon X Black leather 15"                                             |
| Black anodized                                                        |
| Matching leather                                                      |
| Matching leather                                                      |
| Black anodized                                                        |
| Black carpet                                                          |
| Ebony Black Alston nylon                                              |
| Alpine® Touch screen with Apple® CarPlay and reversing camera display |
|                                                                       |