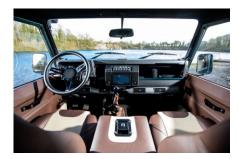

## **EXTERIOR**

| Aintree Green                                                         |
|-----------------------------------------------------------------------|
| Metallic                                                              |
| OEM original                                                          |
| Land Rover                                                            |
| Steel 16" (Black)                                                     |
| General Grabber® TR                                                   |
| OEM                                                                   |
| Standard with end caps and DRLs                                       |
| Raptor Black                                                          |
| WIPAC® Xenon / Standard                                               |
| Original                                                              |
| Wing-top and side sills (Satin Black)                                 |
| Fire & Ice (Raptor coated)                                            |
| Rear-facing LED                                                       |
| NAS with 2" square receiver                                           |
| No Tint                                                               |
|                                                                       |
| Custom                                                                |
| Elite (heated)                                                        |
| Lock box with 12v & twin USB ports                                    |
| Arkon X Black leather 15"                                             |
| Black anodized                                                        |
| Matching leather                                                      |
| Matching leather                                                      |
| Black anodized                                                        |
| Black carpet                                                          |
| Ebony Black Alston nylon                                              |
| Alpine® Touch screen with Apple® CarPlay and reversing camera display |
|                                                                       |