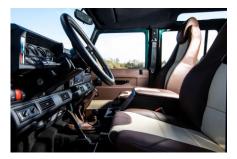

## **EXTERIOR**

| Aintree Green                                                         |
|-----------------------------------------------------------------------|
| Metallic                                                              |
| OEM original                                                          |
| Land Rover                                                            |
| Steel 16" (Black)                                                     |
| General Grabber® TR                                                   |
| OEM                                                                   |
| Standard with end caps and DRLs                                       |
| Raptor Black                                                          |
| WIPAC® Xenon / Standard                                               |
| Original                                                              |
| Wing-top and side sills (Satin Black)                                 |
| Fire & Ice (Raptor coated)                                            |
| Rear-facing LED                                                       |
| NAS with 2" square receiver                                           |
| No Tint                                                               |
|                                                                       |
| Custom                                                                |
| Elite (heated)                                                        |
| Lock box with 12v & twin USB ports                                    |
| Arkon X Black leather 15"                                             |
| Black anodized                                                        |
| Matching leather                                                      |
| Matching leather                                                      |
| Black anodized                                                        |
| Black carpet                                                          |
| Ebony Black Alston nylon                                              |
| Alpine® Touch screen with Apple® CarPlay and reversing camera display |
|                                                                       |