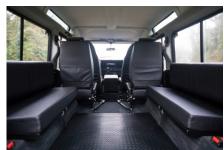

8 Seats

## **EXTERIOR**

| Body colour          | Java Black                                               |
|----------------------|----------------------------------------------------------|
| Paint finish         | Solid                                                    |
| Bonnet               | OEM original                                             |
| Bonnet badge         | Arkonik                                                  |
| Wheels               | Mach 5 16" alloy (Black)                                 |
| Tyres                | BFGoodrich® All Terrain T/A KO2                          |
| Grille               | OEM                                                      |
| Bumper               | Standard with end caps                                   |
| Headlights           | WIPAC® Xenon / Standard                                  |
| Wing-top air intakes | Original                                                 |
| Side steps           | Fire & Ice (Ebony)                                       |
| Rear step            | NAS with 2" square receiver                              |
| Window tints         | No Tint                                                  |
| INTERIOR             |                                                          |
| Seating trim         | Black Leather                                            |
| Front row seats      | Modular                                                  |
| Front storage        | Cubby box                                                |
| Load area seats      | Bench                                                    |
| Steering wheel       | OEM original leather 16"                                 |
| Gear knobs           | Original                                                 |
| Gear gaiter          | Matching leather                                         |
| Door cards           | OEM                                                      |
| Door furniture       | OEM                                                      |
| Floor coverings      | Grey carpet                                              |
| Headlining           | Original Grey Ripple nylon                               |
| Sound system         | Alpine® head unit with Bluetooth & USB port & 4 speakers |
|                      |                                                          |