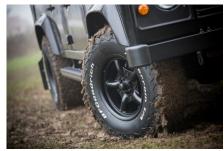

## **EXTERIOR**

| Body colour          | Java Black                                               |
|----------------------|----------------------------------------------------------|
| Paint finish         | Solid                                                    |
| Bonnet               | OEM original                                             |
| Bonnet badge         | Arkonik                                                  |
| Wheels               | Mach 5 16" alloy (Black)                                 |
| Tyres                | BFGoodrich® All Terrain T/A KO2                          |
| Grille               | OEM                                                      |
| Bumper               | Standard with end caps                                   |
| Headlights           | WIPAC® Xenon / Standard                                  |
| Wing-top air intakes | Original                                                 |
| Side steps           | Fire & Ice (Ebony)                                       |
| Rear step            | NAS with 2" square receiver                              |
| Window tints         | No Tint                                                  |
| INTERIOR             |                                                          |
| Seating trim         | Black Leather                                            |
| Front row seats      | Modular                                                  |
| Front storage        | Cubby box                                                |
| Load area seats      | Bench                                                    |
| Steering wheel       | OEM original leather 16"                                 |
| Gear knobs           | Original                                                 |
| Gear gaiter          | Matching leather                                         |
| Door cards           | OEM                                                      |
| Door furniture       | OEM                                                      |
| Floor coverings      | Grey carpet                                              |
| Headlining           | Original Grey Ripple nylon                               |
| Sound system         | Alpine® head unit with Bluetooth & USB port & 4 speakers |
|                      |                                                          |