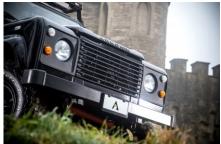

## **EXTERIOR**

| Body colour          | Java Black                                               |
|----------------------|----------------------------------------------------------|
| Paint finish         | Solid                                                    |
| Bonnet               | OEM original                                             |
| Bonnet badge         | Arkonik                                                  |
| Wheels               | Mach 5 16" alloy (Black)                                 |
| Tyres                | BFGoodrich® All Terrain T/A KO2                          |
| Grille               | OEM                                                      |
| Bumper               | Standard with end caps                                   |
| Headlights           | WIPAC® Xenon / Standard                                  |
| Wing-top air intakes | Original                                                 |
| Side steps           | Fire & Ice (Ebony)                                       |
| Rear step            | NAS with 2" square receiver                              |
| Window tints         | No Tint                                                  |
| INTERIOR             |                                                          |
| Seating trim         | Black Leather                                            |
| Front row seats      | Modular                                                  |
| Front storage        | Cubby box                                                |
| Load area seats      | Bench                                                    |
| Steering wheel       | OEM original leather 16"                                 |
| Gear knobs           | Original                                                 |
| Gear gaiter          | Matching leather                                         |
| Door cards           | OEM                                                      |
| Door furniture       | OEM                                                      |
| Floor coverings      | Grey carpet                                              |
| Headlining           | Original Grey Ripple nylon                               |
| Sound system         | Alpine® head unit with Bluetooth & USB port & 4 speakers |
|                      |                                                          |