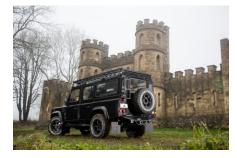

## **EXTERIOR**

| Body colour          | Java Black                                               |
|----------------------|----------------------------------------------------------|
| Paint finish         | Solid                                                    |
| Bonnet               | OEM original                                             |
| Bonnet badge         | Arkonik                                                  |
| Wheels               | Mach 5 16" alloy (Black)                                 |
| Tyres                | BFGoodrich® All Terrain T/A KO2                          |
| Grille               | OEM                                                      |
| Bumper               | Standard with end caps                                   |
| Headlights           | WIPAC® Xenon / Standard                                  |
| Wing-top air intakes | Original                                                 |
| Side steps           | Fire & Ice (Ebony)                                       |
| Rear step            | NAS with 2" square receiver                              |
| Window tints         | No Tint                                                  |
| INTERIOR             |                                                          |
| Seating trim         | Black Leather                                            |
| Front row seats      | Modular                                                  |
| Front storage        | Cubby box                                                |
| Load area seats      | Bench                                                    |
| Steering wheel       | OEM original leather 16"                                 |
| Gear knobs           | Original                                                 |
| Gear gaiter          | Matching leather                                         |
| Door cards           | OEM                                                      |
| Door furniture       | OEM                                                      |
| Floor coverings      | Grey carpet                                              |
| Headlining           | Original Grey Ripple nylon                               |
| Sound system         | Alpine® head unit with Bluetooth & USB port & 4 speakers |
|                      |                                                          |