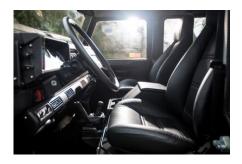

## **EXTERIOR**

| Body colour          | Java Black                                               |
|----------------------|----------------------------------------------------------|
| Paint finish         | Solid                                                    |
| Bonnet               | OEM original                                             |
| Bonnet badge         | Arkonik                                                  |
| Wheels               | Mach 5 16" alloy (Black)                                 |
| Tyres                | BFGoodrich® All Terrain T/A KO2                          |
| Grille               | OEM                                                      |
| Bumper               | Standard with end caps                                   |
| Headlights           | WIPAC® Xenon / Standard                                  |
| Wing-top air intakes | Original                                                 |
| Side steps           | Fire & Ice (Ebony)                                       |
| Rear step            | NAS with 2" square receiver                              |
| Window tints         | No Tint                                                  |
| INTERIOR             |                                                          |
| Seating trim         | Black Leather                                            |
| Front row seats      | Modular                                                  |
| Front storage        | Cubby box                                                |
| Load area seats      | Bench                                                    |
| Steering wheel       | OEM original leather 16"                                 |
| Gear knobs           | Original                                                 |
| Gear gaiter          | Matching leather                                         |
| Door cards           | OEM                                                      |
| Door furniture       | OEM                                                      |
| Floor coverings      | Grey carpet                                              |
| Headlining           | Original Grey Ripple nylon                               |
| Sound system         | Alpine® head unit with Bluetooth & USB port & 4 speakers |
|                      |                                                          |