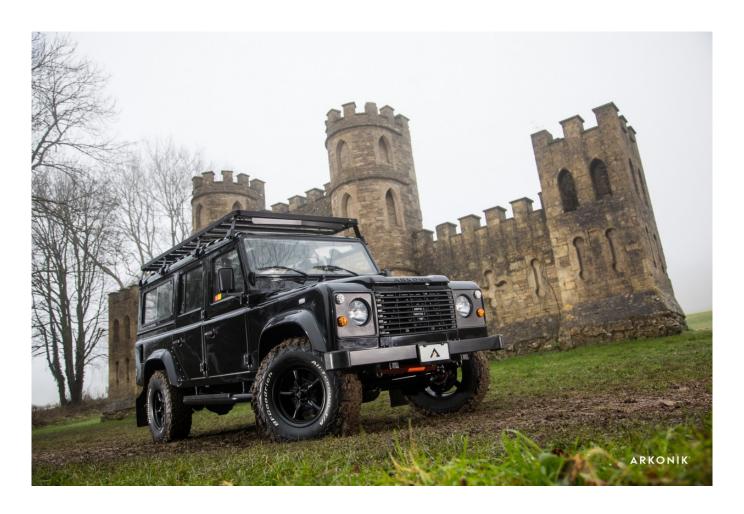

## 1992 SW-ARK024

€130,000\*

\*Price is in EUR ( ) and is an estimate for your own build based on the same specification  $\,$ 

1-800-984-3355 sales@arkonik.com

Java Black

5sp Manual

心 200Tdi

Diesel

## 1992 SW-ARK024

**€130,000**\*

\*Price is in EUR ( ) and is an estimate for your own build based on the same specification  $\,$ 

## **EXTERIOR**

| Body colour          | Java Black                                               |
|----------------------|----------------------------------------------------------|
| Paint finish         | Solid                                                    |
| Bonnet               | OEM original                                             |
| Bonnet badge         | Arkonik                                                  |
| Wheels               | Mach 5 16" alloy (Black)                                 |
| Tyres                | BFGoodrich® All Terrain T/A KO2                          |
| Grille               | OEM                                                      |
| Bumper               | Standard with end caps                                   |
| Headlights           | WIPAC® Xenon / Standard                                  |
| Wing-top air intakes | Original                                                 |
| Side steps           | Fire & Ice (Ebony)                                       |
| Rear step            | NAS with 2" square receiver                              |
| Window tints         | No Tint                                                  |
| INTERIOR             |                                                          |
| Seating trim         | Black Leather                                            |
| Front row seats      | Modular                                                  |
| Front storage        | Cubby box                                                |
| Load area seats      | Bench                                                    |
| Steering wheel       | OEM original leather 16"                                 |
| Gear knobs           | Original                                                 |
| Gear gaiter          | Matching leather                                         |
| Door cards           | OEM                                                      |
| Door furniture       | OEM                                                      |
| Floor coverings      | Grey carpet                                              |
| Headlining           | Original Grey Ripple nylon                               |
| Sound system         | Alpine® head unit with Bluetooth & USB port & 4 speakers |
|                      |                                                          |

## 1992 SW-ARK024

€130,000\*

\*Price is in EUR ( ) and is an estimate for your own build based on the same specification  $\,$ 

Make an inquiry

1-800-984-3355 sales@arkonik.com