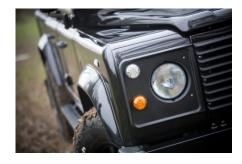

## **EXTERIOR**

| Body colour          | Java Black                                               |
|----------------------|----------------------------------------------------------|
| Paint finish         | Solid                                                    |
| Bonnet               | OEM original                                             |
| Bonnet badge         | Arkonik                                                  |
| Wheels               | Mach 5 16" alloy (Black)                                 |
| Tyres                | BFGoodrich® All Terrain T/A KO2                          |
| Grille               | OEM                                                      |
| Bumper               | Standard with end caps                                   |
| Headlights           | WIPAC® Xenon / Standard                                  |
| Wing-top air intakes | Original                                                 |
| Side steps           | Fire & Ice (Ebony)                                       |
| Rear step            | NAS with 2" square receiver                              |
| Window tints         | No Tint                                                  |
| INTERIOR             |                                                          |
| Seating trim         | Black Leather                                            |
| Front row seats      | Modular                                                  |
| Front storage        | Cubby box                                                |
| Load area seats      | Bench                                                    |
| Steering wheel       | OEM original leather 16"                                 |
| Gear knobs           | Original                                                 |
| Gear gaiter          | Matching leather                                         |
| Door cards           | OEM                                                      |
| Door furniture       | OEM                                                      |
| Floor coverings      | Grey carpet                                              |
| Headlining           | Original Grey Ripple nylon                               |
| Sound system         | Alpine® head unit with Bluetooth & USB port & 4 speakers |
|                      |                                                          |