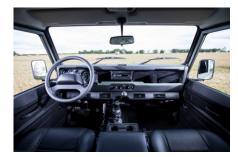

## **EXTERIOR**

| Body colour          | Keswick Green                                            |
|----------------------|----------------------------------------------------------|
| Paint finish         | Solid                                                    |
| Bonnet               | OEM original                                             |
| Bonnet badge         | Arkonik                                                  |
| Wheels               | Steel 16" (Chawton White)                                |
| Tyres                | BFGoodrich® All Terrain T/A KO2                          |
| Grille               | OEM                                                      |
| Bumper               | Standard with end caps                                   |
| Headlights           | WIPAC® Xenon / Standard                                  |
| Wing-top air intakes | Original                                                 |
| INTERIOR             |                                                          |
| Seating trim         | Black Leather                                            |
| Front row seats      | Modular                                                  |
| Front storage        | Cubby box                                                |
| Load area seats      | Bench                                                    |
| Steering wheel       | OEM Puma/NAS leather 16"                                 |
| Gear knobs           | Original                                                 |
| Gear gaiter          | Rubber OEM                                               |
| Door cards           | OEM                                                      |
| Door furniture       | OEM                                                      |
| Floor coverings      | Black carpet                                             |
| Headlining           | Original Grey Ripple nylon                               |
| Sound system         | Alpine® head unit with Bluetooth & USB port & 4 speakers |