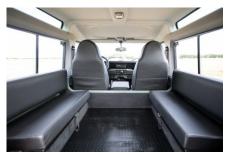

## **EXTERIOR**

| Body colour          | Keswick Green                                            |
|----------------------|----------------------------------------------------------|
| Paint finish         | Solid                                                    |
| Bonnet               | OEM original                                             |
| Bonnet badge         | Arkonik                                                  |
| Wheels               | Steel 16" (Chawton White)                                |
| Tyres                | BFGoodrich® All Terrain T/A KO2                          |
| Grille               | OEM                                                      |
| Bumper               | Standard with end caps                                   |
| Headlights           | WIPAC® Xenon / Standard                                  |
| Wing-top air intakes | Original                                                 |
| INTERIOR             |                                                          |
| Seating trim         | Black Leather                                            |
| Front row seats      | Modular                                                  |
| Front storage        | Cubby box                                                |
| Load area seats      | Bench                                                    |
| Steering wheel       | OEM Puma/NAS leather 16"                                 |
| Gear knobs           | Original                                                 |
| Gear gaiter          | Rubber OEM                                               |
| Door cards           | OEM                                                      |
| Door furniture       | OEM                                                      |
| Floor coverings      | Black carpet                                             |
| Headlining           | Original Grey Ripple nylon                               |
| Sound system         | Alpine® head unit with Bluetooth & USB port & 4 speakers |