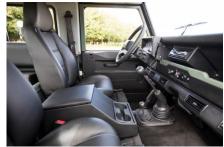

## **EXTERIOR**

| Body colour          | Keswick Green                                            |
|----------------------|----------------------------------------------------------|
| Paint finish         | Solid                                                    |
| Bonnet               | OEM original                                             |
| Bonnet badge         | Arkonik                                                  |
| Wheels               | Steel 16" (Chawton White)                                |
| Tyres                | BFGoodrich® All Terrain T/A KO2                          |
| Grille               | OEM                                                      |
| Bumper               | Standard with end caps                                   |
| Headlights           | WIPAC® Xenon / Standard                                  |
| Wing-top air intakes | Original                                                 |
| INTERIOR             |                                                          |
| Seating trim         | Black Leather                                            |
| Front row seats      | Modular                                                  |
| Front storage        | Cubby box                                                |
| Load area seats      | Bench                                                    |
| Steering wheel       | OEM Puma/NAS leather 16"                                 |
| Gear knobs           | Original                                                 |
| Gear gaiter          | Rubber OEM                                               |
| Door cards           | OEM                                                      |
| Door furniture       | OEM                                                      |
| Floor coverings      | Black carpet                                             |
| Headlining           | Original Grey Ripple nylon                               |
| Sound system         | Alpine® head unit with Bluetooth & USB port & 4 speakers |