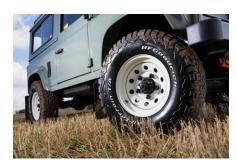

## **EXTERIOR**

| Body colour          | Keswick Green                                            |
|----------------------|----------------------------------------------------------|
| Paint finish         | Solid                                                    |
| Bonnet               | OEM original                                             |
| Bonnet badge         | Arkonik                                                  |
| Wheels               | Steel 16" (Chawton White)                                |
| Tyres                | BFGoodrich® All Terrain T/A KO2                          |
| Grille               | OEM                                                      |
| Bumper               | Standard with end caps                                   |
| Headlights           | WIPAC® Xenon / Standard                                  |
| Wing-top air intakes | Original                                                 |
| INTERIOR             |                                                          |
| Seating trim         | Black Leather                                            |
| Front row seats      | Modular                                                  |
| Front storage        | Cubby box                                                |
| Load area seats      | Bench                                                    |
| Steering wheel       | OEM Puma/NAS leather 16"                                 |
| Gear knobs           | Original                                                 |
| Gear gaiter          | Rubber OEM                                               |
| Door cards           | OEM                                                      |
| Door furniture       | OEM                                                      |
| Floor coverings      | Black carpet                                             |
| Headlining           | Original Grey Ripple nylon                               |
| Sound system         | Alpine® head unit with Bluetooth & USB port & 4 speakers |