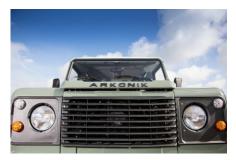

## 1992 SW-ARK022

**€112,500**\*

\*Price is in EUR ( ) and is an estimate for your own build based on the same specification  $\,$ 

Make an inquiry

1-800-984-3355 sales@arkonik.com

Keswick Green

5sp Manual

- 200Tdi

## **EXTERIOR**

| Body colour          | Keswick Green                                            |
|----------------------|----------------------------------------------------------|
| Paint finish         | Solid                                                    |
| Bonnet               | OEM original                                             |
| Bonnet badge         | Arkonik                                                  |
| Wheels               | Steel 16" (Chawton White)                                |
| Tyres                | BFGoodrich® All Terrain T/A KO2                          |
| Grille               | OEM                                                      |
| Bumper               | Standard with end caps                                   |
| Headlights           | WIPAC® Xenon / Standard                                  |
| Wing-top air intakes | Original                                                 |
| INTERIOR             |                                                          |
| Seating trim         | Black Leather                                            |
| Front row seats      | Modular                                                  |
| Front storage        | Cubby box                                                |
| Load area seats      | Bench                                                    |
| Steering wheel       | OEM Puma/NAS leather 16"                                 |
| Gear knobs           | Original                                                 |
| Gear gaiter          | Rubber OEM                                               |
| Door cards           | OEM                                                      |
| Door furniture       | OEM                                                      |
| Floor coverings      | Black carpet                                             |
| Headlining           | Original Grey Ripple nylon                               |
| Sound system         | Alpine® head unit with Bluetooth & USB port & 4 speakers |