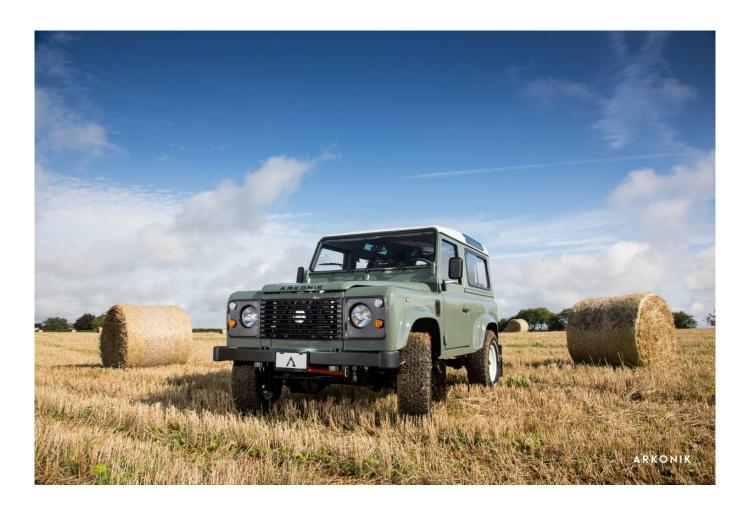

## **EXTERIOR**

| Body colour          | Keswick Green                                            |
|----------------------|----------------------------------------------------------|
| Paint finish         | Solid                                                    |
| Bonnet               | OEM original                                             |
| Bonnet badge         | Arkonik                                                  |
| Wheels               | Steel 16" (Chawton White)                                |
| Tyres                | BFGoodrich® All Terrain T/A KO2                          |
| Grille               | OEM                                                      |
| Bumper               | Standard with end caps                                   |
| Headlights           | WIPAC® Xenon / Standard                                  |
| Wing-top air intakes | Original                                                 |
| INTERIOR             |                                                          |
| Seating trim         | Black Leather                                            |
| Front row seats      | Modular                                                  |
| Front storage        | Cubby box                                                |
| Load area seats      | Bench                                                    |
| Steering wheel       | OEM Puma/NAS leather 16"                                 |
| Gear knobs           | Original                                                 |
| Gear gaiter          | Rubber OEM                                               |
| Door cards           | OEM                                                      |
| Door furniture       | OEM                                                      |
| Floor coverings      | Black carpet                                             |
| Headlining           | Original Grey Ripple nylon                               |
| Sound system         | Alpine® head unit with Bluetooth & USB port & 4 speakers |