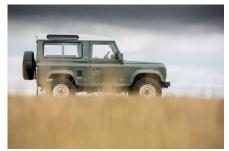

## 1992 SW-ARK022

**€112,500**\*

\*Price is in EUR ( ) and is an estimate for your own build based on the same specification  $\,$ 

Make an inquiry

1-800-984-3355 sales@arkonik.com

Keswick Green

5sp Manual

- 200Tdi

## **EXTERIOR**

| Body colour          | Keswick Green                                            |
|----------------------|----------------------------------------------------------|
| Paint finish         | Solid                                                    |
| Bonnet               | OEM original                                             |
| Bonnet badge         | Arkonik                                                  |
| Wheels               | Steel 16" (Chawton White)                                |
| Tyres                | BFGoodrich® All Terrain T/A KO2                          |
| Grille               | OEM                                                      |
| Bumper               | Standard with end caps                                   |
| Headlights           | WIPAC® Xenon / Standard                                  |
| Wing-top air intakes | Original                                                 |
| INTERIOR             |                                                          |
| Seating trim         | Black Leather                                            |
| Front row seats      | Modular                                                  |
| Front storage        | Cubby box                                                |
| Load area seats      | Bench                                                    |
| Steering wheel       | OEM Puma/NAS leather 16"                                 |
| Gear knobs           | Original                                                 |
| Gear gaiter          | Rubber OEM                                               |
| Door cards           | OEM                                                      |
| Door furniture       | OEM                                                      |
| Floor coverings      | Black carpet                                             |
| Headlining           | Original Grey Ripple nylon                               |
| Sound system         | Alpine® head unit with Bluetooth & USB port & 4 speakers |