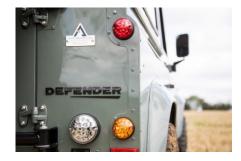

## **EXTERIOR**

| Body colour          | Keswick Green                                            |
|----------------------|----------------------------------------------------------|
| Paint finish         | Solid                                                    |
| Bonnet               | OEM original                                             |
| Bonnet badge         | Arkonik                                                  |
| Wheels               | Steel 16" (Chawton White)                                |
| Tyres                | BFGoodrich® All Terrain T/A KO2                          |
| Grille               | OEM                                                      |
| Bumper               | Standard with end caps                                   |
| Headlights           | WIPAC® Xenon / Standard                                  |
| Wing-top air intakes | Original                                                 |
| INTERIOR             |                                                          |
| Seating trim         | Black Leather                                            |
| Front row seats      | Modular                                                  |
| Front storage        | Cubby box                                                |
| Load area seats      | Bench                                                    |
| Steering wheel       | OEM Puma/NAS leather 16"                                 |
| Gear knobs           | Original                                                 |
| Gear gaiter          | Rubber OEM                                               |
| Door cards           | OEM                                                      |
| Door furniture       | OEM                                                      |
| Floor coverings      | Black carpet                                             |
| Headlining           | Original Grey Ripple nylon                               |
| Sound system         | Alpine® head unit with Bluetooth & USB port & 4 speakers |