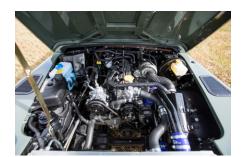

## **EXTERIOR**

| Body colour          | Keswick Green                                            |
|----------------------|----------------------------------------------------------|
| Paint finish         | Solid                                                    |
| Bonnet               | OEM original                                             |
| Bonnet badge         | Arkonik                                                  |
| Wheels               | Steel 16" (Chawton White)                                |
| Tyres                | BFGoodrich® All Terrain T/A KO2                          |
| Grille               | OEM                                                      |
| Bumper               | Standard with end caps                                   |
| Headlights           | WIPAC® Xenon / Standard                                  |
| Wing-top air intakes | Original                                                 |
| INTERIOR             |                                                          |
| Seating trim         | Black Leather                                            |
| Front row seats      | Modular                                                  |
| Front storage        | Cubby box                                                |
| Load area seats      | Bench                                                    |
| Steering wheel       | OEM Puma/NAS leather 16"                                 |
| Gear knobs           | Original                                                 |
| Gear gaiter          | Rubber OEM                                               |
| Door cards           | OEM                                                      |
| Door furniture       | OEM                                                      |
| Floor coverings      | Black carpet                                             |
| Headlining           | Original Grey Ripple nylon                               |
| Sound system         | Alpine® head unit with Bluetooth & USB port & 4 speakers |