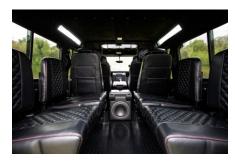

## **EXTERIOR**

| Paint finish Metallic  Bonnet OEM Puma  Bonnet badge Land Rover  Wheels Steel 16" (Black)  Tyres BFGoodrich® All Terrain T/A KO2  Grille KBX® Signature inc. light surrounds  Bumper Standard with end caps and twin DRLs  Steering guard Raptor Black  Headlights Truck-Lite Twin-Cat LEDs  Wing-top air intakes KBX® Hi-Force  Chequer plate Wing-top and side sills (Satin Black)  Side steps Fire & Ice (Ebony)  Work lamp Rear-facing LED  Rear step NAS with 2" square receiver  Window tints Dark Smoke (30%)  INTERIOR  Seating trim Executive Black Nappa Leather  Front row seats Elite (heated)  Front storage Premium Lock box with 12v port  Load area seats Inward facing tip-ups  Steering wheel Evander wood rimmed 15"  Gear knobs Alloy  Gear galter Matching leather  Door cards Matching leather  Black suede  Headlining Black suede                                                                                                                                                                                                                                                                                             | Body colour          | Carpathian Grey                                       |
|-------------------------------------------------------------------------------------------------------------------------------------------------------------------------------------------------------------------------------------------------------------------------------------------------------------------------------------------------------------------------------------------------------------------------------------------------------------------------------------------------------------------------------------------------------------------------------------------------------------------------------------------------------------------------------------------------------------------------------------------------------------------------------------------------------------------------------------------------------------------------------------------------------------------------------------------------------------------------------------------------------------------------------------------------------------------------------------------------------------------------------------------------------|----------------------|-------------------------------------------------------|
| Bonnet badge Land Rover  Wheels Steel Is" (Black)  Tyres BFGoodrich® All Terrain T/A KO2  Grille KBX® Signature inc. light surrounds  Bumper Standard with end caps and twin DRLs  Steering guard Raptor Black Headlights Truck-Lite Twin-Cat LEDs  Wing-top air intakes KBX® Hi-Force  Chequer plate Wing-top and side sills (Satin Black)  Side steps Fire & Ice (Ebony)  Work lamp Rear-facing LED  Rear step NAS with 2" square receiver  Window tints Dark Smoke (30%)  INTERIOR  Seating trim Executive Black Nappa Leather Front row seats Elite (heated) Front storage Premium Lock box with 12v port Load area seats Inward facing tip-ups Steering wheel Evander wood rimmed 15" Gear knobs Alloy  Gear gaiter Matching leather  Door cards Matching leather  Brushed alloy Floor coverings Black carpet                                                                                                                                                                                                                                                                                                                                    | Paint finish         | Metallic                                              |
| Wheels         Steel 16" (Black)           Tyres         BFGoodrich® All Terrain T/A KO2           Grille         KBX® Signature inc. light surrounds           Bumper         Standard with end caps and twin DRLs           Steering guard         Raptor Black           Headlights         Truck-Lite Twin-Cat LEDs           Wing-top air intakes         KBX® Hi-Force           Chequer plate         Wing-top and side sills (Satin Black)           Side steps         Fire & Ice (Ebony)           Work lamp         Rear-facing LED           Rear step         NAS with 2" square receiver           Window tints         Dark Smoke (30%)           INTERIOR           Seating trim         Executive Black Nappa Leather           Front row seats         Elite (heated)           Front storage         Premium Lock box with 12v port           Load area seats         Inward facing tip-ups           Steering wheel         Evander wood rimmed 15"           Gear knobs         Alloy           Gear gaiter         Matching leather           Door cards         Matching leather           Door coverings         Black carpet | Bonnet               | OEM Puma                                              |
| BFGoodrich® All Terrain T/A KO2  Grille  KBX® Signature inc. light surrounds  Bumper  Standard with end caps and twin DRLs  Steering guard  Raptor Black  Headlights  Truck-Lite Twin-Cat LEDs  Wing-top air intakes  KBX® Hi-Force  Chequer plate  Wing-top and side sills (Satin Black)  Side steps  Fire & Ice (Ebony)  Work lamp  Rear-facing LED  Rear step  NAS with 2" square receiver  Window tints  Dark Smoke (30%)  INTERIOR  Seating trim  Executive Black Nappa Leather  Front row seats  Elite (heated)  Front storage  Premium Lock box with 12v port  Load area seats  Inward facing tip-ups  Steering wheel  Evander wood rimmed 15"  Gear knobs  Alloy  Gear gaiter  Matching leather  Door cards  Matching leather  Brushed alloy  Floor coverings  Black carpet                                                                                                                                                                                                                                                                                                                                                                   | Bonnet badge         | Land Rover                                            |
| Grille  KBX® Signature inc. light surrounds  Bumper  Standard with end caps and twin DRLs  Steering guard  Raptor Black  Headlights  Truck-Lite Twin-Cat LEDs  Wing-top air intakes  KBX® Hi-Force  Chequer plate  Wing-top and side sills (Satin Black)  Side steps  Fire & Ice (Ebony)  Work lamp  Rear-facing LED  Rear step  NAS with 2" square receiver  Window tints  Dark Smoke (30%)  INTERIOR  Seating trim  Executive Black Nappa Leather  Front row seats  Elite (heated)  Front storage  Premium Lock box with 12v port  Load area seats  Inward facing tip-ups  Steering wheel  Evander wood rimmed 15"  Gear knobs  Alloy  Gear gaiter  Matching leather  Door cards  Matching leather  Brushed alloy  Floor coverings  Black carpet                                                                                                                                                                                                                                                                                                                                                                                                    | Wheels               | Steel 16" (Black)                                     |
| Steering guard Raptor Black Headlights Truck-Lite Twin-Cat LEDs Wing-top air intakes KBX® Hi-Force Chequer plate Wing-top and side sills (Satin Black) Side steps Fire & Ice (Ebony) Work lamp Rear-facing LED Rear step NAS with 2" square receiver Window tints Dark Smoke (30%)  INTERIOR Seating trim Executive Black Nappa Leather Front row seats Elite (heated) Front storage Premium Lock box with 12v port Load area seats Inward facing tip-ups Steering wheel Evander wood rimmed 15" Gear knobs Alloy Gear galter Matching leather Door cards Matching leather Brushed alloy Floor coverings Black carpet                                                                                                                                                                                                                                                                                                                                                                                                                                                                                                                                 | Tyres                | BFGoodrich® All Terrain T/A KO2                       |
| Raptor Black Headlights Truck-Lite Twin-Cat LEDs  Wing-top air intakes KBX® Hi-Force Chequer plate Wing-top and side sills (Satin Black) Side steps Fire & Ice (Ebony)  Work lamp Rear-facing LED  Rear step NAS with 2" square receiver Window tints Dark Smoke (30%)  INTERIOR  Seating trim Executive Black Nappa Leather Front row seats Elite (heated) Front storage Premium Lock box with 12v port Load area seats Inward facing tip-ups Steering wheel Evander wood rimmed 15"  Gear knobs Alloy Gear galter Matching leather Door cards Matching leather Brushed alloy Floor coverings Black carpet                                                                                                                                                                                                                                                                                                                                                                                                                                                                                                                                           | Grille               | KBX® Signature inc. light surrounds                   |
| Headlights  Wing-top air intakes  KBX® Hi-Force  Chequer plate  Wing-top and side sills (Satin Black)  Side steps  Fire & Ice (Ebony)  Work lamp  Rear-facing LED  Rear step  NAS with 2" square receiver  Window tints  Dark Smoke (30%)  INTERIOR  Seating trim  Executive Black Nappa Leather  Front row seats  Elite (heated)  Front storage  Premium Lock box with 12v port  Load area seats  Inward facing tip-ups  Steering wheel  Evander wood rimmed 15"  Gear knobs  Alloy  Gear gaiter  Matching leather  Door cards  Matching leather  Door furniture  Brushed alloy  Floor coverings  Black carpet                                                                                                                                                                                                                                                                                                                                                                                                                                                                                                                                       | Bumper               | Standard with end caps and twin DRLs                  |
| Wing-top air intakes  KBX® Hi-Force  Chequer plate  Wing-top and side sills (Satin Black)  Side steps  Fire & Ice (Ebony)  Work lamp  Rear-facing LED  Rear step  NAS with 2" square receiver  Window tints  Dark Smoke (30%)  INTERIOR  Seating trim  Executive Black Nappa Leather  Front row seats  Elite (heated)  Front storage  Premium Lock box with 12v port  Load area seats  Inward facing tip-ups  Steering wheel  Evander wood rimmed 15"  Gear knobs  Alloy  Gear gaiter  Matching leather  Door cards  Matching leather  Brushed alloy  Floor coverings  Black carpet                                                                                                                                                                                                                                                                                                                                                                                                                                                                                                                                                                   | Steering guard       | Raptor Black                                          |
| Chequer plate Wing-top and side sills (Satin Black)  Side steps Fire & Ice (Ebony)  Work lamp Rear-facing LED  Rear step NAS with 2" square receiver  Window tints Dark Smoke (30%)  INTERIOR  Seating trim Executive Black Nappa Leather  Front row seats Elite (heated) Front storage Premium Lock box with 12v port  Load area seats Inward facing tip-ups  Steering wheel Evander wood rimmed 15"  Gear gaiter Matching leather  Door cards Matching leather  Brushed alloy  Floor coverings Black carpet                                                                                                                                                                                                                                                                                                                                                                                                                                                                                                                                                                                                                                         | Headlights           | Truck-Lite Twin-Cat LEDs                              |
| Fire & Ice (Ebony)  Work lamp  Rear-facing LED  Rear step  NAS with 2" square receiver  Window tints  Dark Smoke (30%)  INTERIOR  Seating trim  Executive Black Nappa Leather  Front row seats  Elite (heated)  Front storage  Premium Lock box with 12v port  Load area seats  Inward facing tip-ups  Steering wheel  Evander wood rimmed 15"  Gear knobs  Alloy  Gear gaiter  Matching leather  Door cards  Matching leather  Door furniture  Brushed alloy  Floor coverings  Black carpet                                                                                                                                                                                                                                                                                                                                                                                                                                                                                                                                                                                                                                                          | Wing-top air intakes | KBX® Hi-Force                                         |
| Work lamp     Rear-facing LED       Rear step     NAS with 2" square receiver       Window tints     Dark Smoke (30%)       INTERIOR       Seating trim     Executive Black Nappa Leather       Front row seats     Elite (heated)       Front storage     Premium Lock box with 12v port       Load area seats     Inward facing tip-ups       Steering wheel     Evander wood rimmed 15"       Gear knobs     Alloy       Gear gaiter     Matching leather       Door cards     Matching leather       Door furniture     Brushed alloy       Floor coverings     Black carpet                                                                                                                                                                                                                                                                                                                                                                                                                                                                                                                                                                      | Chequer plate        | Wing-top and side sills (Satin Black)                 |
| Rear step  Window tints  Dark Smoke (30%)  INTERIOR  Seating trim  Executive Black Nappa Leather  Front row seats  Elite (heated)  Front storage  Premium Lock box with 12v port  Load area seats  Inward facing tip-ups  Steering wheel  Evander wood rimmed 15"  Gear knobs  Alloy  Gear gaiter  Matching leather  Door cards  Matching leather  Door furniture  Brushed alloy  Floor coverings  Black carpet                                                                                                                                                                                                                                                                                                                                                                                                                                                                                                                                                                                                                                                                                                                                       | Side steps           | Fire & Ice (Ebony)                                    |
| Window tints  Dark Smoke (30%)  INTERIOR  Seating trim  Executive Black Nappa Leather  Front row seats  Elite (heated)  Front storage  Premium Lock box with 12v port  Load area seats  Inward facing tip-ups  Steering wheel  Evander wood rimmed 15"  Gear knobs  Alloy  Gear gaiter  Matching leather  Door cards  Matching leather  Door furniture  Brushed alloy  Floor coverings  Black carpet                                                                                                                                                                                                                                                                                                                                                                                                                                                                                                                                                                                                                                                                                                                                                  | Work lamp            | Rear-facing LED                                       |
| Seating trim Executive Black Nappa Leather  Front row seats Elite (heated)  Front storage Premium Lock box with 12v port  Load area seats Inward facing tip-ups  Steering wheel Evander wood rimmed 15"  Gear knobs Alloy  Gear gaiter Matching leather  Door cards Matching leather  Door furniture Brushed alloy  Floor coverings Black carpet                                                                                                                                                                                                                                                                                                                                                                                                                                                                                                                                                                                                                                                                                                                                                                                                      | Rear step            | NAS with 2" square receiver                           |
| Seating trim Executive Black Nappa Leather  Front row seats Elite (heated)  Front storage Premium Lock box with 12v port  Load area seats Inward facing tip-ups  Steering wheel Evander wood rimmed 15"  Gear knobs Alloy  Gear gaiter Matching leather  Door cards Matching leather  Door furniture Brushed alloy  Floor coverings Black carpet                                                                                                                                                                                                                                                                                                                                                                                                                                                                                                                                                                                                                                                                                                                                                                                                      | Window tints         | Dark Smoke (30%)                                      |
| Front row seats  Elite (heated)  Premium Lock box with 12v port  Load area seats  Inward facing tip-ups  Steering wheel  Evander wood rimmed 15"  Gear knobs  Alloy  Gear gaiter  Matching leather  Door cards  Matching leather  Door furniture  Brushed alloy  Floor coverings  Black carpet                                                                                                                                                                                                                                                                                                                                                                                                                                                                                                                                                                                                                                                                                                                                                                                                                                                        | INTERIOR             |                                                       |
| Front storage Premium Lock box with 12v port  Load area seats Inward facing tip-ups  Steering wheel Evander wood rimmed 15"  Gear knobs Alloy  Gear gaiter Matching leather  Door cards Matching leather  Door furniture Brushed alloy  Floor coverings Black carpet                                                                                                                                                                                                                                                                                                                                                                                                                                                                                                                                                                                                                                                                                                                                                                                                                                                                                  | Seating trim         | Executive Black Nappa Leather                         |
| Load area seats  Inward facing tip-ups  Evander wood rimmed 15"  Gear knobs  Alloy  Gear gaiter  Matching leather  Door cards  Matching leather  Brushed alloy  Floor coverings  Inward facing tip-ups  Evander wood rimmed 15"  Matching leather  Brushed alloy  Black carpet                                                                                                                                                                                                                                                                                                                                                                                                                                                                                                                                                                                                                                                                                                                                                                                                                                                                        | Front row seats      | Elite (heated)                                        |
| Steering wheel Evander wood rimmed 15"  Gear knobs Alloy  Gear gaiter Matching leather  Door cards Matching leather  Door furniture Brushed alloy  Floor coverings Black carpet                                                                                                                                                                                                                                                                                                                                                                                                                                                                                                                                                                                                                                                                                                                                                                                                                                                                                                                                                                       | Front storage        | Premium Lock box with 12v port                        |
| Gear knobs Alloy  Gear gaiter Matching leather  Door cards Matching leather  Brushed alloy  Floor coverings Black carpet                                                                                                                                                                                                                                                                                                                                                                                                                                                                                                                                                                                                                                                                                                                                                                                                                                                                                                                                                                                                                              | Load area seats      | Inward facing tip-ups                                 |
| Gear gaiter Matching leather  Door cards Matching leather  Door furniture Brushed alloy  Floor coverings Black carpet                                                                                                                                                                                                                                                                                                                                                                                                                                                                                                                                                                                                                                                                                                                                                                                                                                                                                                                                                                                                                                 | Steering wheel       | Evander wood rimmed 15"                               |
| Door cards Matching leather  Door furniture Brushed alloy  Floor coverings Black carpet                                                                                                                                                                                                                                                                                                                                                                                                                                                                                                                                                                                                                                                                                                                                                                                                                                                                                                                                                                                                                                                               | Gear knobs           | Alloy                                                 |
| Door furniture  Brushed alloy  Floor coverings  Black carpet                                                                                                                                                                                                                                                                                                                                                                                                                                                                                                                                                                                                                                                                                                                                                                                                                                                                                                                                                                                                                                                                                          | Gear gaiter          | Matching leather                                      |
| Floor coverings Black carpet                                                                                                                                                                                                                                                                                                                                                                                                                                                                                                                                                                                                                                                                                                                                                                                                                                                                                                                                                                                                                                                                                                                          | Door cards           | Matching leather                                      |
| ·                                                                                                                                                                                                                                                                                                                                                                                                                                                                                                                                                                                                                                                                                                                                                                                                                                                                                                                                                                                                                                                                                                                                                     | Door furniture       | Brushed alloy                                         |
| Headlining Black suede                                                                                                                                                                                                                                                                                                                                                                                                                                                                                                                                                                                                                                                                                                                                                                                                                                                                                                                                                                                                                                                                                                                                | Floor coverings      | Black carpet                                          |
|                                                                                                                                                                                                                                                                                                                                                                                                                                                                                                                                                                                                                                                                                                                                                                                                                                                                                                                                                                                                                                                                                                                                                       | Headlining           | Black suede                                           |
| Sound system Pioneer® Touch screen display with JL Audio® speakers                                                                                                                                                                                                                                                                                                                                                                                                                                                                                                                                                                                                                                                                                                                                                                                                                                                                                                                                                                                                                                                                                    | Sound system         | Pioneer® Touch screen display with JL Audio® speakers |