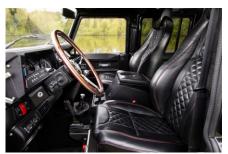

## **EXTERIOR**

| Paint finish Metallic  Bonnet OEM Puma  Bonnet badge Land Rover  Wheels Steel 16" (Black)  Tyres BFGoodrich® All Terrain T/A KO2  Grille KBX® Signature inc. light surrounds  Bumper Standard with end caps and twin DRLs  Steering guard Raptor Black  Headlights Truck-Lite Twin-Cat LEDs  Wing-top air intakes KBX® Hi-Force  Chequer plate Wing-top and side sills (Satin Black)  Side steps Fire & Ice (Ebony)  Work lamp Rear-facing LED  Rear step NAS with 2" square receiver  Window tints Dark Smoke (30%)  INTERIOR  Seating trim Executive Black Nappa Leather  Front row seats Elite (heated)  Front storage Premium Lock box with 12v port  Load area seats Inward facing tip-ups  Steering wheel Evander wood rimmed 15"  Gear knobs Alloy  Gear galter Matching leather  Door cards Matching leather  Black suede  Headlining Black suede                                                                                                                                                                                                                                                                                             | Body colour          | Carpathian Grey                                       |
|-------------------------------------------------------------------------------------------------------------------------------------------------------------------------------------------------------------------------------------------------------------------------------------------------------------------------------------------------------------------------------------------------------------------------------------------------------------------------------------------------------------------------------------------------------------------------------------------------------------------------------------------------------------------------------------------------------------------------------------------------------------------------------------------------------------------------------------------------------------------------------------------------------------------------------------------------------------------------------------------------------------------------------------------------------------------------------------------------------------------------------------------------------|----------------------|-------------------------------------------------------|
| Bonnet badge Land Rover  Wheels Steel Is" (Black)  Tyres BFGoodrich® All Terrain T/A KO2  Grille KBX® Signature inc. light surrounds  Bumper Standard with end caps and twin DRLs  Steering guard Raptor Black Headlights Truck-Lite Twin-Cat LEDs  Wing-top air intakes KBX® Hi-Force  Chequer plate Wing-top and side sills (Satin Black)  Side steps Fire & Ice (Ebony)  Work lamp Rear-facing LED  Rear step NAS with 2" square receiver  Window tints Dark Smoke (30%)  INTERIOR  Seating trim Executive Black Nappa Leather Front row seats Elite (heated) Front storage Premium Lock box with 12v port Load area seats Inward facing tip-ups Steering wheel Evander wood rimmed 15" Gear knobs Alloy  Gear gaiter Matching leather  Door cards Matching leather  Brushed alloy Floor coverings Black carpet                                                                                                                                                                                                                                                                                                                                    | Paint finish         | Metallic                                              |
| Wheels         Steel 16" (Black)           Tyres         BFGoodrich® All Terrain T/A KO2           Grille         KBX® Signature inc. light surrounds           Bumper         Standard with end caps and twin DRLs           Steering guard         Raptor Black           Headlights         Truck-Lite Twin-Cat LEDs           Wing-top air intakes         KBX® Hi-Force           Chequer plate         Wing-top and side sills (Satin Black)           Side steps         Fire & Ice (Ebony)           Work lamp         Rear-facing LED           Rear step         NAS with 2" square receiver           Window tints         Dark Smoke (30%)           INTERIOR           Seating trim         Executive Black Nappa Leather           Front row seats         Elite (heated)           Front storage         Premium Lock box with 12v port           Load area seats         Inward facing tip-ups           Steering wheel         Evander wood rimmed 15"           Gear knobs         Alloy           Gear gaiter         Matching leather           Door cards         Matching leather           Door coverings         Black carpet | Bonnet               | OEM Puma                                              |
| BFGoodrich® All Terrain T/A KO2  Grille  KBX® Signature inc. light surrounds  Bumper  Standard with end caps and twin DRLs  Steering guard  Raptor Black  Headlights  Truck-Lite Twin-Cat LEDs  Wing-top air intakes  KBX® Hi-Force  Chequer plate  Wing-top and side sills (Satin Black)  Side steps  Fire & Ice (Ebony)  Work lamp  Rear-facing LED  Rear step  NAS with 2" square receiver  Window tints  Dark Smoke (30%)  INTERIOR  Seating trim  Executive Black Nappa Leather  Front row seats  Elite (heated)  Front storage  Premium Lock box with 12v port  Load area seats  Inward facing tip-ups  Steering wheel  Evander wood rimmed 15"  Gear knobs  Alloy  Gear gaiter  Matching leather  Door cards  Matching leather  Brushed alloy  Floor coverings  Black carpet                                                                                                                                                                                                                                                                                                                                                                   | Bonnet badge         | Land Rover                                            |
| Grille  KBX® Signature inc. light surrounds  Bumper  Standard with end caps and twin DRLs  Steering guard  Raptor Black  Headlights  Truck-Lite Twin-Cat LEDs  Wing-top air intakes  KBX® Hi-Force  Chequer plate  Wing-top and side sills (Satin Black)  Side steps  Fire & Ice (Ebony)  Work lamp  Rear-facing LED  Rear step  NAS with 2" square receiver  Window tints  Dark Smoke (30%)  INTERIOR  Seating trim  Executive Black Nappa Leather  Front row seats  Elite (heated)  Front storage  Premium Lock box with 12v port  Load area seats  Inward facing tip-ups  Steering wheel  Evander wood rimmed 15"  Gear knobs  Alloy  Gear gaiter  Matching leather  Door cards  Matching leather  Brushed alloy  Floor coverings  Black carpet                                                                                                                                                                                                                                                                                                                                                                                                    | Wheels               | Steel 16" (Black)                                     |
| Steering guard Raptor Black Headlights Truck-Lite Twin-Cat LEDs Wing-top air intakes KBX® Hi-Force Chequer plate Wing-top and side sills (Satin Black) Side steps Fire & Ice (Ebony) Work lamp Rear-facing LED Rear step NAS with 2" square receiver Window tints Dark Smoke (30%)  INTERIOR Seating trim Executive Black Nappa Leather Front row seats Elite (heated) Front storage Premium Lock box with 12v port Load area seats Inward facing tip-ups Steering wheel Evander wood rimmed 15" Gear knobs Alloy Gear galter Matching leather Door cards Matching leather Brushed alloy Floor coverings Black carpet                                                                                                                                                                                                                                                                                                                                                                                                                                                                                                                                 | Tyres                | BFGoodrich® All Terrain T/A KO2                       |
| Raptor Black Headlights Truck-Lite Twin-Cat LEDs  Wing-top air intakes KBX® Hi-Force Chequer plate Wing-top and side sills (Satin Black) Side steps Fire & Ice (Ebony)  Work lamp Rear-facing LED  Rear step NAS with 2" square receiver Window tints Dark Smoke (30%)  INTERIOR  Seating trim Executive Black Nappa Leather Front row seats Elite (heated) Front storage Premium Lock box with 12v port Load area seats Inward facing tip-ups Steering wheel Evander wood rimmed 15"  Gear knobs Alloy Gear galter Matching leather Door cards Matching leather Brushed alloy Floor coverings Black carpet                                                                                                                                                                                                                                                                                                                                                                                                                                                                                                                                           | Grille               | KBX® Signature inc. light surrounds                   |
| Headlights  Wing-top air intakes  KBX® Hi-Force  Chequer plate  Wing-top and side sills (Satin Black)  Side steps  Fire & Ice (Ebony)  Work lamp  Rear-facing LED  Rear step  NAS with 2" square receiver  Window tints  Dark Smoke (30%)  INTERIOR  Seating trim  Executive Black Nappa Leather  Front row seats  Elite (heated)  Front storage  Premium Lock box with 12v port  Load area seats  Inward facing tip-ups  Steering wheel  Evander wood rimmed 15"  Gear knobs  Alloy  Gear gaiter  Matching leather  Door cards  Matching leather  Door furniture  Brushed alloy  Floor coverings  Black carpet                                                                                                                                                                                                                                                                                                                                                                                                                                                                                                                                       | Bumper               | Standard with end caps and twin DRLs                  |
| Wing-top air intakes  KBX® Hi-Force  Chequer plate  Wing-top and side sills (Satin Black)  Side steps  Fire & Ice (Ebony)  Work lamp  Rear-facing LED  Rear step  NAS with 2" square receiver  Window tints  Dark Smoke (30%)  INTERIOR  Seating trim  Executive Black Nappa Leather  Front row seats  Elite (heated)  Front storage  Premium Lock box with 12v port  Load area seats  Inward facing tip-ups  Steering wheel  Evander wood rimmed 15"  Gear knobs  Alloy  Gear gaiter  Matching leather  Door cards  Matching leather  Brushed alloy  Floor coverings  Black carpet                                                                                                                                                                                                                                                                                                                                                                                                                                                                                                                                                                   | Steering guard       | Raptor Black                                          |
| Chequer plate Wing-top and side sills (Satin Black)  Side steps Fire & Ice (Ebony)  Work lamp Rear-facing LED  Rear step NAS with 2" square receiver  Window tints Dark Smoke (30%)  INTERIOR  Seating trim Executive Black Nappa Leather  Front row seats Elite (heated) Front storage Premium Lock box with 12v port  Load area seats Inward facing tip-ups  Steering wheel Evander wood rimmed 15"  Gear gaiter Matching leather  Door cards Matching leather  Brushed alloy  Floor coverings Black carpet                                                                                                                                                                                                                                                                                                                                                                                                                                                                                                                                                                                                                                         | Headlights           | Truck-Lite Twin-Cat LEDs                              |
| Fire & Ice (Ebony)  Work lamp  Rear-facing LED  Rear step  NAS with 2" square receiver  Window tints  Dark Smoke (30%)  INTERIOR  Seating trim  Executive Black Nappa Leather  Front row seats  Elite (heated)  Front storage  Premium Lock box with 12v port  Load area seats  Inward facing tip-ups  Steering wheel  Evander wood rimmed 15"  Gear knobs  Alloy  Gear gaiter  Matching leather  Door cards  Matching leather  Door furniture  Brushed alloy  Floor coverings  Black carpet                                                                                                                                                                                                                                                                                                                                                                                                                                                                                                                                                                                                                                                          | Wing-top air intakes | KBX® Hi-Force                                         |
| Work lamp     Rear-facing LED       Rear step     NAS with 2" square receiver       Window tints     Dark Smoke (30%)       INTERIOR       Seating trim     Executive Black Nappa Leather       Front row seats     Elite (heated)       Front storage     Premium Lock box with 12v port       Load area seats     Inward facing tip-ups       Steering wheel     Evander wood rimmed 15"       Gear knobs     Alloy       Gear gaiter     Matching leather       Door cards     Matching leather       Door furniture     Brushed alloy       Floor coverings     Black carpet                                                                                                                                                                                                                                                                                                                                                                                                                                                                                                                                                                      | Chequer plate        | Wing-top and side sills (Satin Black)                 |
| Rear step  Window tints  Dark Smoke (30%)  INTERIOR  Seating trim  Executive Black Nappa Leather  Front row seats  Elite (heated)  Front storage  Premium Lock box with 12v port  Load area seats  Inward facing tip-ups  Steering wheel  Evander wood rimmed 15"  Gear knobs  Alloy  Gear gaiter  Matching leather  Door cards  Matching leather  Door furniture  Brushed alloy  Floor coverings  Black carpet                                                                                                                                                                                                                                                                                                                                                                                                                                                                                                                                                                                                                                                                                                                                       | Side steps           | Fire & Ice (Ebony)                                    |
| Window tints  Dark Smoke (30%)  INTERIOR  Seating trim  Executive Black Nappa Leather  Front row seats  Elite (heated)  Front storage  Premium Lock box with 12v port  Load area seats  Inward facing tip-ups  Steering wheel  Evander wood rimmed 15"  Gear knobs  Alloy  Gear gaiter  Matching leather  Door cards  Matching leather  Door furniture  Brushed alloy  Floor coverings  Black carpet                                                                                                                                                                                                                                                                                                                                                                                                                                                                                                                                                                                                                                                                                                                                                  | Work lamp            | Rear-facing LED                                       |
| Seating trim Executive Black Nappa Leather  Front row seats Elite (heated)  Front storage Premium Lock box with 12v port  Load area seats Inward facing tip-ups  Steering wheel Evander wood rimmed 15"  Gear knobs Alloy  Gear gaiter Matching leather  Door cards Matching leather  Door furniture Brushed alloy  Floor coverings Black carpet                                                                                                                                                                                                                                                                                                                                                                                                                                                                                                                                                                                                                                                                                                                                                                                                      | Rear step            | NAS with 2" square receiver                           |
| Seating trim Executive Black Nappa Leather  Front row seats Elite (heated)  Front storage Premium Lock box with 12v port  Load area seats Inward facing tip-ups  Steering wheel Evander wood rimmed 15"  Gear knobs Alloy  Gear gaiter Matching leather  Door cards Matching leather  Door furniture Brushed alloy  Floor coverings Black carpet                                                                                                                                                                                                                                                                                                                                                                                                                                                                                                                                                                                                                                                                                                                                                                                                      | Window tints         | Dark Smoke (30%)                                      |
| Front row seats  Elite (heated)  Premium Lock box with 12v port  Load area seats  Inward facing tip-ups  Steering wheel  Evander wood rimmed 15"  Gear knobs  Alloy  Gear gaiter  Matching leather  Door cards  Matching leather  Door furniture  Brushed alloy  Floor coverings  Black carpet                                                                                                                                                                                                                                                                                                                                                                                                                                                                                                                                                                                                                                                                                                                                                                                                                                                        | INTERIOR             |                                                       |
| Front storage Premium Lock box with 12v port  Load area seats Inward facing tip-ups  Steering wheel Evander wood rimmed 15"  Gear knobs Alloy  Gear gaiter Matching leather  Door cards Matching leather  Door furniture Brushed alloy  Floor coverings Black carpet                                                                                                                                                                                                                                                                                                                                                                                                                                                                                                                                                                                                                                                                                                                                                                                                                                                                                  | Seating trim         | Executive Black Nappa Leather                         |
| Load area seats  Inward facing tip-ups  Evander wood rimmed 15"  Gear knobs  Alloy  Gear gaiter  Matching leather  Door cards  Matching leather  Brushed alloy  Floor coverings  Inward facing tip-ups  Evander wood rimmed 15"  Matching leather  Brushed alloy  Black carpet                                                                                                                                                                                                                                                                                                                                                                                                                                                                                                                                                                                                                                                                                                                                                                                                                                                                        | Front row seats      | Elite (heated)                                        |
| Steering wheel Evander wood rimmed 15"  Gear knobs Alloy  Gear gaiter Matching leather  Door cards Matching leather  Door furniture Brushed alloy  Floor coverings Black carpet                                                                                                                                                                                                                                                                                                                                                                                                                                                                                                                                                                                                                                                                                                                                                                                                                                                                                                                                                                       | Front storage        | Premium Lock box with 12v port                        |
| Gear knobs Alloy  Gear gaiter Matching leather  Door cards Matching leather  Brushed alloy  Floor coverings Black carpet                                                                                                                                                                                                                                                                                                                                                                                                                                                                                                                                                                                                                                                                                                                                                                                                                                                                                                                                                                                                                              | Load area seats      | Inward facing tip-ups                                 |
| Gear gaiter Matching leather  Door cards Matching leather  Door furniture Brushed alloy  Floor coverings Black carpet                                                                                                                                                                                                                                                                                                                                                                                                                                                                                                                                                                                                                                                                                                                                                                                                                                                                                                                                                                                                                                 | Steering wheel       | Evander wood rimmed 15"                               |
| Door cards Matching leather  Door furniture Brushed alloy  Floor coverings Black carpet                                                                                                                                                                                                                                                                                                                                                                                                                                                                                                                                                                                                                                                                                                                                                                                                                                                                                                                                                                                                                                                               | Gear knobs           | Alloy                                                 |
| Door furniture  Brushed alloy  Floor coverings  Black carpet                                                                                                                                                                                                                                                                                                                                                                                                                                                                                                                                                                                                                                                                                                                                                                                                                                                                                                                                                                                                                                                                                          | Gear gaiter          | Matching leather                                      |
| Floor coverings Black carpet                                                                                                                                                                                                                                                                                                                                                                                                                                                                                                                                                                                                                                                                                                                                                                                                                                                                                                                                                                                                                                                                                                                          | Door cards           | Matching leather                                      |
| ·                                                                                                                                                                                                                                                                                                                                                                                                                                                                                                                                                                                                                                                                                                                                                                                                                                                                                                                                                                                                                                                                                                                                                     | Door furniture       | Brushed alloy                                         |
| Headlining Black suede                                                                                                                                                                                                                                                                                                                                                                                                                                                                                                                                                                                                                                                                                                                                                                                                                                                                                                                                                                                                                                                                                                                                | Floor coverings      | Black carpet                                          |
|                                                                                                                                                                                                                                                                                                                                                                                                                                                                                                                                                                                                                                                                                                                                                                                                                                                                                                                                                                                                                                                                                                                                                       | Headlining           | Black suede                                           |
| Sound system Pioneer® Touch screen display with JL Audio® speakers                                                                                                                                                                                                                                                                                                                                                                                                                                                                                                                                                                                                                                                                                                                                                                                                                                                                                                                                                                                                                                                                                    | Sound system         | Pioneer® Touch screen display with JL Audio® speakers |