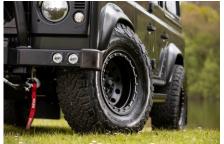

## **EXTERIOR**

| Paint finish Metallic  Bonnet OEM Puma  Bonnet badge Land Rover  Wheels Steel 16" (Black)  Tyres BFGoodrich® All Terrain T/A KO2  Grille KBX® Signature inc. light surrounds  Bumper Standard with end caps and twin DRLs  Steering guard Raptor Black  Headlights Truck-Lite Twin-Cat LEDs  Wing-top air intakes KBX® Hi-Force  Chequer plate Wing-top and side sills (Satin Black)  Side steps Fire & Ice (Ebony)  Work lamp Rear-facing LED  Rear step NAS with 2" square receiver  Window tints Dark Smoke (30%)  INTERIOR  Seating trim Executive Black Nappa Leather  Front row seats Elite (heated)  Front storage Premium Lock box with 12v port  Load area seats Inward facing tip-ups  Steering wheel Evander wood rimmed 15"  Gear knobs Alloy  Gear galter Matching leather  Door cards Matching leather  Black suede  Headlining Black suede                                                                                                                                                                                                                                                                                             | Body colour          | Carpathian Grey                                       |
|-------------------------------------------------------------------------------------------------------------------------------------------------------------------------------------------------------------------------------------------------------------------------------------------------------------------------------------------------------------------------------------------------------------------------------------------------------------------------------------------------------------------------------------------------------------------------------------------------------------------------------------------------------------------------------------------------------------------------------------------------------------------------------------------------------------------------------------------------------------------------------------------------------------------------------------------------------------------------------------------------------------------------------------------------------------------------------------------------------------------------------------------------------|----------------------|-------------------------------------------------------|
| Bonnet badge Land Rover  Wheels Steel Is" (Black)  Tyres BFGoodrich® All Terrain T/A KO2  Grille KBX® Signature inc. light surrounds  Bumper Standard with end caps and twin DRLs  Steering guard Raptor Black Headlights Truck-Lite Twin-Cat LEDs  Wing-top air intakes KBX® Hi-Force  Chequer plate Wing-top and side sills (Satin Black)  Side steps Fire & Ice (Ebony)  Work lamp Rear-facing LED  Rear step NAS with 2" square receiver  Window tints Dark Smoke (30%)  INTERIOR  Seating trim Executive Black Nappa Leather Front row seats Elite (heated) Front storage Premium Lock box with 12v port Load area seats Inward facing tip-ups Steering wheel Evander wood rimmed 15" Gear knobs Alloy  Gear gaiter Matching leather  Door cards Matching leather  Brushed alloy Floor coverings Black carpet                                                                                                                                                                                                                                                                                                                                    | Paint finish         | Metallic                                              |
| Wheels         Steel 16" (Black)           Tyres         BFGoodrich® All Terrain T/A KO2           Grille         KBX® Signature inc. light surrounds           Bumper         Standard with end caps and twin DRLs           Steering guard         Raptor Black           Headlights         Truck-Lite Twin-Cat LEDs           Wing-top air intakes         KBX® Hi-Force           Chequer plate         Wing-top and side sills (Satin Black)           Side steps         Fire & Ice (Ebony)           Work lamp         Rear-facing LED           Rear step         NAS with 2" square receiver           Window tints         Dark Smoke (30%)           INTERIOR           Seating trim         Executive Black Nappa Leather           Front row seats         Elite (heated)           Front storage         Premium Lock box with 12v port           Load area seats         Inward facing tip-ups           Steering wheel         Evander wood rimmed 15"           Gear knobs         Alloy           Gear gaiter         Matching leather           Door cards         Matching leather           Door coverings         Black carpet | Bonnet               | OEM Puma                                              |
| BFGoodrich® All Terrain T/A KO2  Grille  KBX® Signature inc. light surrounds  Bumper  Standard with end caps and twin DRLs  Steering guard  Raptor Black  Headlights  Truck-Lite Twin-Cat LEDs  Wing-top air intakes  KBX® Hi-Force  Chequer plate  Wing-top and side sills (Satin Black)  Side steps  Fire & Ice (Ebony)  Work lamp  Rear-facing LED  Rear step  NAS with 2" square receiver  Window tints  Dark Smoke (30%)  INTERIOR  Seating trim  Executive Black Nappa Leather  Front row seats  Elite (heated)  Front storage  Premium Lock box with 12v port  Load area seats  Inward facing tip-ups  Steering wheel  Evander wood rimmed 15"  Gear knobs  Alloy  Gear gaiter  Matching leather  Door cards  Matching leather  Brushed alloy  Floor coverings  Black carpet                                                                                                                                                                                                                                                                                                                                                                   | Bonnet badge         | Land Rover                                            |
| Grille  KBX® Signature inc. light surrounds  Bumper  Standard with end caps and twin DRLs  Steering guard  Raptor Black  Headlights  Truck-Lite Twin-Cat LEDs  Wing-top air intakes  KBX® Hi-Force  Chequer plate  Wing-top and side sills (Satin Black)  Side steps  Fire & Ice (Ebony)  Work lamp  Rear-facing LED  Rear step  NAS with 2" square receiver  Window tints  Dark Smoke (30%)  INTERIOR  Seating trim  Executive Black Nappa Leather  Front row seats  Elite (heated)  Front storage  Premium Lock box with 12v port  Load area seats  Inward facing tip-ups  Steering wheel  Evander wood rimmed 15"  Gear knobs  Alloy  Gear gaiter  Matching leather  Door cards  Matching leather  Brushed alloy  Floor coverings  Black carpet                                                                                                                                                                                                                                                                                                                                                                                                    | Wheels               | Steel 16" (Black)                                     |
| Steering guard Raptor Black Headlights Truck-Lite Twin-Cat LEDs Wing-top air intakes KBX® Hi-Force Chequer plate Wing-top and side sills (Satin Black) Side steps Fire & Ice (Ebony) Work lamp Rear-facing LED Rear step NAS with 2" square receiver Window tints Dark Smoke (30%)  INTERIOR Seating trim Executive Black Nappa Leather Front row seats Elite (heated) Front storage Premium Lock box with 12v port Load area seats Inward facing tip-ups Steering wheel Evander wood rimmed 15" Gear knobs Alloy Gear galter Matching leather Door cards Matching leather Brushed alloy Floor coverings Black carpet                                                                                                                                                                                                                                                                                                                                                                                                                                                                                                                                 | Tyres                | BFGoodrich® All Terrain T/A KO2                       |
| Raptor Black Headlights Truck-Lite Twin-Cat LEDs  Wing-top air intakes KBX® Hi-Force Chequer plate Wing-top and side sills (Satin Black) Side steps Fire & Ice (Ebony)  Work lamp Rear-facing LED  Rear step NAS with 2" square receiver Window tints Dark Smoke (30%)  INTERIOR  Seating trim Executive Black Nappa Leather Front row seats Elite (heated) Front storage Premium Lock box with 12v port Load area seats Inward facing tip-ups Steering wheel Evander wood rimmed 15"  Gear knobs Alloy Gear galter Matching leather Door cards Matching leather Brushed alloy Floor coverings Black carpet                                                                                                                                                                                                                                                                                                                                                                                                                                                                                                                                           | Grille               | KBX® Signature inc. light surrounds                   |
| Headlights  Wing-top air intakes  KBX® Hi-Force  Chequer plate  Wing-top and side sills (Satin Black)  Side steps  Fire & Ice (Ebony)  Work lamp  Rear-facing LED  Rear step  NAS with 2" square receiver  Window tints  Dark Smoke (30%)  INTERIOR  Seating trim  Executive Black Nappa Leather  Front row seats  Elite (heated)  Front storage  Premium Lock box with 12v port  Load area seats  Inward facing tip-ups  Steering wheel  Evander wood rimmed 15"  Gear knobs  Alloy  Gear gaiter  Matching leather  Door cards  Matching leather  Door furniture  Brushed alloy  Floor coverings  Black carpet                                                                                                                                                                                                                                                                                                                                                                                                                                                                                                                                       | Bumper               | Standard with end caps and twin DRLs                  |
| Wing-top air intakes  KBX® Hi-Force  Chequer plate  Wing-top and side sills (Satin Black)  Side steps  Fire & Ice (Ebony)  Work lamp  Rear-facing LED  Rear step  NAS with 2" square receiver  Window tints  Dark Smoke (30%)  INTERIOR  Seating trim  Executive Black Nappa Leather  Front row seats  Elite (heated)  Front storage  Premium Lock box with 12v port  Load area seats  Inward facing tip-ups  Steering wheel  Evander wood rimmed 15"  Gear knobs  Alloy  Gear gaiter  Matching leather  Door cards  Matching leather  Brushed alloy  Floor coverings  Black carpet                                                                                                                                                                                                                                                                                                                                                                                                                                                                                                                                                                   | Steering guard       | Raptor Black                                          |
| Chequer plate Wing-top and side sills (Satin Black)  Side steps Fire & Ice (Ebony)  Work lamp Rear-facing LED  Rear step NAS with 2" square receiver  Window tints Dark Smoke (30%)  INTERIOR  Seating trim Executive Black Nappa Leather  Front row seats Elite (heated) Front storage Premium Lock box with 12v port  Load area seats Inward facing tip-ups  Steering wheel Evander wood rimmed 15"  Gear gaiter Matching leather  Door cards Matching leather  Brushed alloy  Floor coverings Black carpet                                                                                                                                                                                                                                                                                                                                                                                                                                                                                                                                                                                                                                         | Headlights           | Truck-Lite Twin-Cat LEDs                              |
| Fire & Ice (Ebony)  Work lamp  Rear-facing LED  Rear step  NAS with 2" square receiver  Window tints  Dark Smoke (30%)  INTERIOR  Seating trim  Executive Black Nappa Leather  Front row seats  Elite (heated)  Front storage  Premium Lock box with 12v port  Load area seats  Inward facing tip-ups  Steering wheel  Evander wood rimmed 15"  Gear knobs  Alloy  Gear gaiter  Matching leather  Door cards  Matching leather  Door furniture  Brushed alloy  Floor coverings  Black carpet                                                                                                                                                                                                                                                                                                                                                                                                                                                                                                                                                                                                                                                          | Wing-top air intakes | KBX® Hi-Force                                         |
| Work lamp     Rear-facing LED       Rear step     NAS with 2" square receiver       Window tints     Dark Smoke (30%)       INTERIOR       Seating trim     Executive Black Nappa Leather       Front row seats     Elite (heated)       Front storage     Premium Lock box with 12v port       Load area seats     Inward facing tip-ups       Steering wheel     Evander wood rimmed 15"       Gear knobs     Alloy       Gear gaiter     Matching leather       Door cards     Matching leather       Door furniture     Brushed alloy       Floor coverings     Black carpet                                                                                                                                                                                                                                                                                                                                                                                                                                                                                                                                                                      | Chequer plate        | Wing-top and side sills (Satin Black)                 |
| Rear step  Window tints  Dark Smoke (30%)  INTERIOR  Seating trim  Executive Black Nappa Leather  Front row seats  Elite (heated)  Front storage  Premium Lock box with 12v port  Load area seats  Inward facing tip-ups  Steering wheel  Evander wood rimmed 15"  Gear knobs  Alloy  Gear gaiter  Matching leather  Door cards  Matching leather  Door furniture  Brushed alloy  Floor coverings  Black carpet                                                                                                                                                                                                                                                                                                                                                                                                                                                                                                                                                                                                                                                                                                                                       | Side steps           | Fire & Ice (Ebony)                                    |
| Window tints  Dark Smoke (30%)  INTERIOR  Seating trim  Executive Black Nappa Leather  Front row seats  Elite (heated)  Front storage  Premium Lock box with 12v port  Load area seats  Inward facing tip-ups  Steering wheel  Evander wood rimmed 15"  Gear knobs  Alloy  Gear gaiter  Matching leather  Door cards  Matching leather  Door furniture  Brushed alloy  Floor coverings  Black carpet                                                                                                                                                                                                                                                                                                                                                                                                                                                                                                                                                                                                                                                                                                                                                  | Work lamp            | Rear-facing LED                                       |
| Seating trim Executive Black Nappa Leather  Front row seats Elite (heated)  Front storage Premium Lock box with 12v port  Load area seats Inward facing tip-ups  Steering wheel Evander wood rimmed 15"  Gear knobs Alloy  Gear gaiter Matching leather  Door cards Matching leather  Door furniture Brushed alloy  Floor coverings Black carpet                                                                                                                                                                                                                                                                                                                                                                                                                                                                                                                                                                                                                                                                                                                                                                                                      | Rear step            | NAS with 2" square receiver                           |
| Seating trim Executive Black Nappa Leather  Front row seats Elite (heated)  Front storage Premium Lock box with 12v port  Load area seats Inward facing tip-ups  Steering wheel Evander wood rimmed 15"  Gear knobs Alloy  Gear gaiter Matching leather  Door cards Matching leather  Door furniture Brushed alloy  Floor coverings Black carpet                                                                                                                                                                                                                                                                                                                                                                                                                                                                                                                                                                                                                                                                                                                                                                                                      | Window tints         | Dark Smoke (30%)                                      |
| Front row seats  Elite (heated)  Premium Lock box with 12v port  Load area seats  Inward facing tip-ups  Steering wheel  Evander wood rimmed 15"  Gear knobs  Alloy  Gear gaiter  Matching leather  Door cards  Matching leather  Door furniture  Brushed alloy  Floor coverings  Black carpet                                                                                                                                                                                                                                                                                                                                                                                                                                                                                                                                                                                                                                                                                                                                                                                                                                                        | INTERIOR             |                                                       |
| Front storage Premium Lock box with 12v port  Load area seats Inward facing tip-ups  Steering wheel Evander wood rimmed 15"  Gear knobs Alloy  Gear gaiter Matching leather  Door cards Matching leather  Door furniture Brushed alloy  Floor coverings Black carpet                                                                                                                                                                                                                                                                                                                                                                                                                                                                                                                                                                                                                                                                                                                                                                                                                                                                                  | Seating trim         | Executive Black Nappa Leather                         |
| Load area seats  Inward facing tip-ups  Evander wood rimmed 15"  Gear knobs  Alloy  Gear gaiter  Matching leather  Door cards  Matching leather  Brushed alloy  Floor coverings  Inward facing tip-ups  Evander wood rimmed 15"  Matching leather  Brushed alloy  Black carpet                                                                                                                                                                                                                                                                                                                                                                                                                                                                                                                                                                                                                                                                                                                                                                                                                                                                        | Front row seats      | Elite (heated)                                        |
| Steering wheel Evander wood rimmed 15"  Gear knobs Alloy  Gear gaiter Matching leather  Door cards Matching leather  Door furniture Brushed alloy  Floor coverings Black carpet                                                                                                                                                                                                                                                                                                                                                                                                                                                                                                                                                                                                                                                                                                                                                                                                                                                                                                                                                                       | Front storage        | Premium Lock box with 12v port                        |
| Gear knobs Alloy  Gear gaiter Matching leather  Door cards Matching leather  Brushed alloy  Floor coverings Black carpet                                                                                                                                                                                                                                                                                                                                                                                                                                                                                                                                                                                                                                                                                                                                                                                                                                                                                                                                                                                                                              | Load area seats      | Inward facing tip-ups                                 |
| Gear gaiter Matching leather  Door cards Matching leather  Door furniture Brushed alloy  Floor coverings Black carpet                                                                                                                                                                                                                                                                                                                                                                                                                                                                                                                                                                                                                                                                                                                                                                                                                                                                                                                                                                                                                                 | Steering wheel       | Evander wood rimmed 15"                               |
| Door cards Matching leather  Door furniture Brushed alloy  Floor coverings Black carpet                                                                                                                                                                                                                                                                                                                                                                                                                                                                                                                                                                                                                                                                                                                                                                                                                                                                                                                                                                                                                                                               | Gear knobs           | Alloy                                                 |
| Door furniture  Brushed alloy  Floor coverings  Black carpet                                                                                                                                                                                                                                                                                                                                                                                                                                                                                                                                                                                                                                                                                                                                                                                                                                                                                                                                                                                                                                                                                          | Gear gaiter          | Matching leather                                      |
| Floor coverings Black carpet                                                                                                                                                                                                                                                                                                                                                                                                                                                                                                                                                                                                                                                                                                                                                                                                                                                                                                                                                                                                                                                                                                                          | Door cards           | Matching leather                                      |
| ·                                                                                                                                                                                                                                                                                                                                                                                                                                                                                                                                                                                                                                                                                                                                                                                                                                                                                                                                                                                                                                                                                                                                                     | Door furniture       | Brushed alloy                                         |
| Headlining Black suede                                                                                                                                                                                                                                                                                                                                                                                                                                                                                                                                                                                                                                                                                                                                                                                                                                                                                                                                                                                                                                                                                                                                | Floor coverings      | Black carpet                                          |
|                                                                                                                                                                                                                                                                                                                                                                                                                                                                                                                                                                                                                                                                                                                                                                                                                                                                                                                                                                                                                                                                                                                                                       | Headlining           | Black suede                                           |
| Sound system Pioneer® Touch screen display with JL Audio® speakers                                                                                                                                                                                                                                                                                                                                                                                                                                                                                                                                                                                                                                                                                                                                                                                                                                                                                                                                                                                                                                                                                    | Sound system         | Pioneer® Touch screen display with JL Audio® speakers |