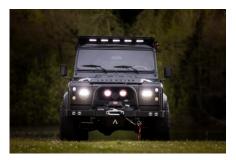

## **EXTERIOR**

| Paint finish Metallic  Bonnet OEM Puma  Bonnet badge Land Rover  Wheels Steel 16" (Black)  Tyres BFGoodrich® All Terrain T/A KO2  Grille KBX® Signature inc. light surrounds  Bumper Standard with end caps and twin DRLs  Steering guard Raptor Black  Headlights Truck-Lite Twin-Cat LEDs  Wing-top air intakes KBX® Hi-Force  Chequer plate Wing-top and side sills (Satin Black)  Side steps Fire & Ice (Ebony)  Work lamp Rear-facing LED  Rear step NAS with 2" square receiver  Window tints Dark Smoke (30%)  INTERIOR  Seating trim Executive Black Nappa Leather  Front row seats Elite (heated)  Front storage Premium Lock box with 12v port  Load area seats Inward facing tip-ups  Steering wheel Evander wood rimmed 15"  Gear knobs Alloy  Gear galter Matching leather  Door cards Matching leather  Black suede  Headlining Black suede                                                                                                                                                                                                                                                                                             | Body colour          | Carpathian Grey                                       |
|-------------------------------------------------------------------------------------------------------------------------------------------------------------------------------------------------------------------------------------------------------------------------------------------------------------------------------------------------------------------------------------------------------------------------------------------------------------------------------------------------------------------------------------------------------------------------------------------------------------------------------------------------------------------------------------------------------------------------------------------------------------------------------------------------------------------------------------------------------------------------------------------------------------------------------------------------------------------------------------------------------------------------------------------------------------------------------------------------------------------------------------------------------|----------------------|-------------------------------------------------------|
| Bonnet badge Land Rover  Wheels Steel Is" (Black)  Tyres BFGoodrich® All Terrain T/A KO2  Grille KBX® Signature inc. light surrounds  Bumper Standard with end caps and twin DRLs  Steering guard Raptor Black Headlights Truck-Lite Twin-Cat LEDs  Wing-top air intakes KBX® Hi-Force  Chequer plate Wing-top and side sills (Satin Black)  Side steps Fire & Ice (Ebony)  Work lamp Rear-facing LED  Rear step NAS with 2" square receiver  Window tints Dark Smoke (30%)  INTERIOR  Seating trim Executive Black Nappa Leather Front row seats Elite (heated) Front storage Premium Lock box with 12v port Load area seats Inward facing tip-ups Steering wheel Evander wood rimmed 15" Gear knobs Alloy  Gear gaiter Matching leather  Door cards Matching leather  Brushed alloy Floor coverings Black carpet                                                                                                                                                                                                                                                                                                                                    | Paint finish         | Metallic                                              |
| Wheels         Steel 16" (Black)           Tyres         BFGoodrich® All Terrain T/A KO2           Grille         KBX® Signature inc. light surrounds           Bumper         Standard with end caps and twin DRLs           Steering guard         Raptor Black           Headlights         Truck-Lite Twin-Cat LEDs           Wing-top air intakes         KBX® Hi-Force           Chequer plate         Wing-top and side sills (Satin Black)           Side steps         Fire & Ice (Ebony)           Work lamp         Rear-facing LED           Rear step         NAS with 2" square receiver           Window tints         Dark Smoke (30%)           INTERIOR           Seating trim         Executive Black Nappa Leather           Front row seats         Elite (heated)           Front storage         Premium Lock box with 12v port           Load area seats         Inward facing tip-ups           Steering wheel         Evander wood rimmed 15"           Gear knobs         Alloy           Gear gaiter         Matching leather           Door cards         Matching leather           Door coverings         Black carpet | Bonnet               | OEM Puma                                              |
| BFGoodrich® All Terrain T/A KO2  Grille  KBX® Signature inc. light surrounds  Bumper  Standard with end caps and twin DRLs  Steering guard  Raptor Black  Headlights  Truck-Lite Twin-Cat LEDs  Wing-top air intakes  KBX® Hi-Force  Chequer plate  Wing-top and side sills (Satin Black)  Side steps  Fire & Ice (Ebony)  Work lamp  Rear-facing LED  Rear step  NAS with 2" square receiver  Window tints  Dark Smoke (30%)  INTERIOR  Seating trim  Executive Black Nappa Leather  Front row seats  Elite (heated)  Front storage  Premium Lock box with 12v port  Load area seats  Inward facing tip-ups  Steering wheel  Evander wood rimmed 15"  Gear knobs  Alloy  Gear gaiter  Matching leather  Door cards  Matching leather  Brushed alloy  Floor coverings  Black carpet                                                                                                                                                                                                                                                                                                                                                                   | Bonnet badge         | Land Rover                                            |
| Grille  KBX® Signature inc. light surrounds  Bumper  Standard with end caps and twin DRLs  Steering guard  Raptor Black  Headlights  Truck-Lite Twin-Cat LEDs  Wing-top air intakes  KBX® Hi-Force  Chequer plate  Wing-top and side sills (Satin Black)  Side steps  Fire & Ice (Ebony)  Work lamp  Rear-facing LED  Rear step  NAS with 2" square receiver  Window tints  Dark Smoke (30%)  INTERIOR  Seating trim  Executive Black Nappa Leather  Front row seats  Elite (heated)  Front storage  Premium Lock box with 12v port  Load area seats  Inward facing tip-ups  Steering wheel  Evander wood rimmed 15"  Gear knobs  Alloy  Gear gaiter  Matching leather  Door cards  Matching leather  Brushed alloy  Floor coverings  Black carpet                                                                                                                                                                                                                                                                                                                                                                                                    | Wheels               | Steel 16" (Black)                                     |
| Steering guard Raptor Black Headlights Truck-Lite Twin-Cat LEDs Wing-top air intakes KBX® Hi-Force Chequer plate Wing-top and side sills (Satin Black) Side steps Fire & Ice (Ebony) Work lamp Rear-facing LED Rear step NAS with 2" square receiver Window tints Dark Smoke (30%)  INTERIOR Seating trim Executive Black Nappa Leather Front row seats Elite (heated) Front storage Premium Lock box with 12v port Load area seats Inward facing tip-ups Steering wheel Evander wood rimmed 15" Gear knobs Alloy Gear galter Matching leather Door cards Matching leather Brushed alloy Floor coverings Black carpet                                                                                                                                                                                                                                                                                                                                                                                                                                                                                                                                 | Tyres                | BFGoodrich® All Terrain T/A KO2                       |
| Raptor Black Headlights Truck-Lite Twin-Cat LEDs  Wing-top air intakes KBX® Hi-Force Chequer plate Wing-top and side sills (Satin Black) Side steps Fire & Ice (Ebony)  Work lamp Rear-facing LED  Rear step NAS with 2" square receiver Window tints Dark Smoke (30%)  INTERIOR  Seating trim Executive Black Nappa Leather Front row seats Elite (heated) Front storage Premium Lock box with 12v port Load area seats Inward facing tip-ups Steering wheel Evander wood rimmed 15"  Gear knobs Alloy Gear galter Matching leather Door cards Matching leather Brushed alloy Floor coverings Black carpet                                                                                                                                                                                                                                                                                                                                                                                                                                                                                                                                           | Grille               | KBX® Signature inc. light surrounds                   |
| Headlights  Wing-top air intakes  KBX® Hi-Force  Chequer plate  Wing-top and side sills (Satin Black)  Side steps  Fire & Ice (Ebony)  Work lamp  Rear-facing LED  Rear step  NAS with 2" square receiver  Window tints  Dark Smoke (30%)  INTERIOR  Seating trim  Executive Black Nappa Leather  Front row seats  Elite (heated)  Front storage  Premium Lock box with 12v port  Load area seats  Inward facing tip-ups  Steering wheel  Evander wood rimmed 15"  Gear knobs  Alloy  Gear gaiter  Matching leather  Door cards  Matching leather  Door furniture  Brushed alloy  Floor coverings  Black carpet                                                                                                                                                                                                                                                                                                                                                                                                                                                                                                                                       | Bumper               | Standard with end caps and twin DRLs                  |
| Wing-top air intakes  KBX® Hi-Force  Chequer plate  Wing-top and side sills (Satin Black)  Side steps  Fire & Ice (Ebony)  Work lamp  Rear-facing LED  Rear step  NAS with 2" square receiver  Window tints  Dark Smoke (30%)  INTERIOR  Seating trim  Executive Black Nappa Leather  Front row seats  Elite (heated)  Front storage  Premium Lock box with 12v port  Load area seats  Inward facing tip-ups  Steering wheel  Evander wood rimmed 15"  Gear knobs  Alloy  Gear gaiter  Matching leather  Door cards  Matching leather  Brushed alloy  Floor coverings  Black carpet                                                                                                                                                                                                                                                                                                                                                                                                                                                                                                                                                                   | Steering guard       | Raptor Black                                          |
| Chequer plate Wing-top and side sills (Satin Black)  Side steps Fire & Ice (Ebony)  Work lamp Rear-facing LED  Rear step NAS with 2" square receiver  Window tints Dark Smoke (30%)  INTERIOR  Seating trim Executive Black Nappa Leather  Front row seats Elite (heated) Front storage Premium Lock box with 12v port  Load area seats Inward facing tip-ups  Steering wheel Evander wood rimmed 15"  Gear gaiter Matching leather  Door cards Matching leather  Brushed alloy  Floor coverings Black carpet                                                                                                                                                                                                                                                                                                                                                                                                                                                                                                                                                                                                                                         | Headlights           | Truck-Lite Twin-Cat LEDs                              |
| Fire & Ice (Ebony)  Work lamp  Rear-facing LED  Rear step  NAS with 2" square receiver  Window tints  Dark Smoke (30%)  INTERIOR  Seating trim  Executive Black Nappa Leather  Front row seats  Elite (heated)  Front storage  Premium Lock box with 12v port  Load area seats  Inward facing tip-ups  Steering wheel  Evander wood rimmed 15"  Gear knobs  Alloy  Gear gaiter  Matching leather  Door cards  Matching leather  Door furniture  Brushed alloy  Floor coverings  Black carpet                                                                                                                                                                                                                                                                                                                                                                                                                                                                                                                                                                                                                                                          | Wing-top air intakes | KBX® Hi-Force                                         |
| Work lamp     Rear-facing LED       Rear step     NAS with 2" square receiver       Window tints     Dark Smoke (30%)       INTERIOR       Seating trim     Executive Black Nappa Leather       Front row seats     Elite (heated)       Front storage     Premium Lock box with 12v port       Load area seats     Inward facing tip-ups       Steering wheel     Evander wood rimmed 15"       Gear knobs     Alloy       Gear gaiter     Matching leather       Door cards     Matching leather       Door furniture     Brushed alloy       Floor coverings     Black carpet                                                                                                                                                                                                                                                                                                                                                                                                                                                                                                                                                                      | Chequer plate        | Wing-top and side sills (Satin Black)                 |
| Rear step  Window tints  Dark Smoke (30%)  INTERIOR  Seating trim  Executive Black Nappa Leather  Front row seats  Elite (heated)  Front storage  Premium Lock box with 12v port  Load area seats  Inward facing tip-ups  Steering wheel  Evander wood rimmed 15"  Gear knobs  Alloy  Gear gaiter  Matching leather  Door cards  Matching leather  Door furniture  Brushed alloy  Floor coverings  Black carpet                                                                                                                                                                                                                                                                                                                                                                                                                                                                                                                                                                                                                                                                                                                                       | Side steps           | Fire & Ice (Ebony)                                    |
| Window tints  Dark Smoke (30%)  INTERIOR  Seating trim  Executive Black Nappa Leather  Front row seats  Elite (heated)  Front storage  Premium Lock box with 12v port  Load area seats  Inward facing tip-ups  Steering wheel  Evander wood rimmed 15"  Gear knobs  Alloy  Gear gaiter  Matching leather  Door cards  Matching leather  Door furniture  Brushed alloy  Floor coverings  Black carpet                                                                                                                                                                                                                                                                                                                                                                                                                                                                                                                                                                                                                                                                                                                                                  | Work lamp            | Rear-facing LED                                       |
| Seating trim Executive Black Nappa Leather  Front row seats Elite (heated)  Front storage Premium Lock box with 12v port  Load area seats Inward facing tip-ups  Steering wheel Evander wood rimmed 15"  Gear knobs Alloy  Gear gaiter Matching leather  Door cards Matching leather  Door furniture Brushed alloy  Floor coverings Black carpet                                                                                                                                                                                                                                                                                                                                                                                                                                                                                                                                                                                                                                                                                                                                                                                                      | Rear step            | NAS with 2" square receiver                           |
| Seating trim Executive Black Nappa Leather  Front row seats Elite (heated)  Front storage Premium Lock box with 12v port  Load area seats Inward facing tip-ups  Steering wheel Evander wood rimmed 15"  Gear knobs Alloy  Gear gaiter Matching leather  Door cards Matching leather  Door furniture Brushed alloy  Floor coverings Black carpet                                                                                                                                                                                                                                                                                                                                                                                                                                                                                                                                                                                                                                                                                                                                                                                                      | Window tints         | Dark Smoke (30%)                                      |
| Front row seats  Elite (heated)  Premium Lock box with 12v port  Load area seats  Inward facing tip-ups  Steering wheel  Evander wood rimmed 15"  Gear knobs  Alloy  Gear gaiter  Matching leather  Door cards  Matching leather  Door furniture  Brushed alloy  Floor coverings  Black carpet                                                                                                                                                                                                                                                                                                                                                                                                                                                                                                                                                                                                                                                                                                                                                                                                                                                        | INTERIOR             |                                                       |
| Front storage Premium Lock box with 12v port  Load area seats Inward facing tip-ups  Steering wheel Evander wood rimmed 15"  Gear knobs Alloy  Gear gaiter Matching leather  Door cards Matching leather  Door furniture Brushed alloy  Floor coverings Black carpet                                                                                                                                                                                                                                                                                                                                                                                                                                                                                                                                                                                                                                                                                                                                                                                                                                                                                  | Seating trim         | Executive Black Nappa Leather                         |
| Load area seats  Inward facing tip-ups  Evander wood rimmed 15"  Gear knobs  Alloy  Gear gaiter  Matching leather  Door cards  Matching leather  Brushed alloy  Floor coverings  Inward facing tip-ups  Evander wood rimmed 15"  Matching leather  Brushed alloy  Black carpet                                                                                                                                                                                                                                                                                                                                                                                                                                                                                                                                                                                                                                                                                                                                                                                                                                                                        | Front row seats      | Elite (heated)                                        |
| Steering wheel Evander wood rimmed 15"  Gear knobs Alloy  Gear gaiter Matching leather  Door cards Matching leather  Door furniture Brushed alloy  Floor coverings Black carpet                                                                                                                                                                                                                                                                                                                                                                                                                                                                                                                                                                                                                                                                                                                                                                                                                                                                                                                                                                       | Front storage        | Premium Lock box with 12v port                        |
| Gear knobs Alloy  Gear gaiter Matching leather  Door cards Matching leather  Brushed alloy  Floor coverings Black carpet                                                                                                                                                                                                                                                                                                                                                                                                                                                                                                                                                                                                                                                                                                                                                                                                                                                                                                                                                                                                                              | Load area seats      | Inward facing tip-ups                                 |
| Gear gaiter Matching leather  Door cards Matching leather  Door furniture Brushed alloy  Floor coverings Black carpet                                                                                                                                                                                                                                                                                                                                                                                                                                                                                                                                                                                                                                                                                                                                                                                                                                                                                                                                                                                                                                 | Steering wheel       | Evander wood rimmed 15"                               |
| Door cards Matching leather  Door furniture Brushed alloy  Floor coverings Black carpet                                                                                                                                                                                                                                                                                                                                                                                                                                                                                                                                                                                                                                                                                                                                                                                                                                                                                                                                                                                                                                                               | Gear knobs           | Alloy                                                 |
| Door furniture  Brushed alloy  Floor coverings  Black carpet                                                                                                                                                                                                                                                                                                                                                                                                                                                                                                                                                                                                                                                                                                                                                                                                                                                                                                                                                                                                                                                                                          | Gear gaiter          | Matching leather                                      |
| Floor coverings Black carpet                                                                                                                                                                                                                                                                                                                                                                                                                                                                                                                                                                                                                                                                                                                                                                                                                                                                                                                                                                                                                                                                                                                          | Door cards           | Matching leather                                      |
| ·                                                                                                                                                                                                                                                                                                                                                                                                                                                                                                                                                                                                                                                                                                                                                                                                                                                                                                                                                                                                                                                                                                                                                     | Door furniture       | Brushed alloy                                         |
| Headlining Black suede                                                                                                                                                                                                                                                                                                                                                                                                                                                                                                                                                                                                                                                                                                                                                                                                                                                                                                                                                                                                                                                                                                                                | Floor coverings      | Black carpet                                          |
|                                                                                                                                                                                                                                                                                                                                                                                                                                                                                                                                                                                                                                                                                                                                                                                                                                                                                                                                                                                                                                                                                                                                                       | Headlining           | Black suede                                           |
| Sound system Pioneer® Touch screen display with JL Audio® speakers                                                                                                                                                                                                                                                                                                                                                                                                                                                                                                                                                                                                                                                                                                                                                                                                                                                                                                                                                                                                                                                                                    | Sound system         | Pioneer® Touch screen display with JL Audio® speakers |