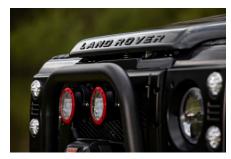

## **EXTERIOR**

| Paint finish Metallic  Bonnet OEM Puma  Bonnet badge Land Rover  Wheels Steel 16" (Black)  Tyres BFGoodrich® All Terrain T/A KO2  Grille KBX® Signature inc. light surrounds  Bumper Standard with end caps and twin DRLs  Steering guard Raptor Black  Headlights Truck-Lite Twin-Cat LEDs  Wing-top air intakes KBX® Hi-Force  Chequer plate Wing-top and side sills (Satin Black)  Side steps Fire & Ice (Ebony)  Work lamp Rear-facing LED  Rear step NAS with 2" square receiver  Window tints Dark Smoke (30%)  INTERIOR  Seating trim Executive Black Nappa Leather  Front row seats Elite (heated)  Front storage Premium Lock box with 12v port  Load area seats Inward facing tip-ups  Steering wheel Evander wood rimmed 15"  Gear knobs Alloy  Gear galter Matching leather  Door cards Matching leather  Black suede  Headlining Black suede                                                                                                                                                                                                                                                                                             | Body colour          | Carpathian Grey                                       |
|-------------------------------------------------------------------------------------------------------------------------------------------------------------------------------------------------------------------------------------------------------------------------------------------------------------------------------------------------------------------------------------------------------------------------------------------------------------------------------------------------------------------------------------------------------------------------------------------------------------------------------------------------------------------------------------------------------------------------------------------------------------------------------------------------------------------------------------------------------------------------------------------------------------------------------------------------------------------------------------------------------------------------------------------------------------------------------------------------------------------------------------------------------|----------------------|-------------------------------------------------------|
| Bonnet badge Land Rover  Wheels Steel Is" (Black)  Tyres BFGoodrich® All Terrain T/A KO2  Grille KBX® Signature inc. light surrounds  Bumper Standard with end caps and twin DRLs  Steering guard Raptor Black Headlights Truck-Lite Twin-Cat LEDs  Wing-top air intakes KBX® Hi-Force  Chequer plate Wing-top and side sills (Satin Black)  Side steps Fire & Ice (Ebony)  Work lamp Rear-facing LED  Rear step NAS with 2" square receiver  Window tints Dark Smoke (30%)  INTERIOR  Seating trim Executive Black Nappa Leather Front row seats Elite (heated) Front storage Premium Lock box with 12v port Load area seats Inward facing tip-ups Steering wheel Evander wood rimmed 15" Gear knobs Alloy  Gear gaiter Matching leather  Door cards Matching leather  Brushed alloy Floor coverings Black carpet                                                                                                                                                                                                                                                                                                                                    | Paint finish         | Metallic                                              |
| Wheels         Steel 16" (Black)           Tyres         BFGoodrich® All Terrain T/A KO2           Grille         KBX® Signature inc. light surrounds           Bumper         Standard with end caps and twin DRLs           Steering guard         Raptor Black           Headlights         Truck-Lite Twin-Cat LEDs           Wing-top air intakes         KBX® Hi-Force           Chequer plate         Wing-top and side sills (Satin Black)           Side steps         Fire & Ice (Ebony)           Work lamp         Rear-facing LED           Rear step         NAS with 2" square receiver           Window tints         Dark Smoke (30%)           INTERIOR           Seating trim         Executive Black Nappa Leather           Front row seats         Elite (heated)           Front storage         Premium Lock box with 12v port           Load area seats         Inward facing tip-ups           Steering wheel         Evander wood rimmed 15"           Gear knobs         Alloy           Gear gaiter         Matching leather           Door cards         Matching leather           Door coverings         Black carpet | Bonnet               | OEM Puma                                              |
| BFGoodrich® All Terrain T/A KO2  Grille  KBX® Signature inc. light surrounds  Bumper  Standard with end caps and twin DRLs  Steering guard  Raptor Black  Headlights  Truck-Lite Twin-Cat LEDs  Wing-top air intakes  KBX® Hi-Force  Chequer plate  Wing-top and side sills (Satin Black)  Side steps  Fire & Ice (Ebony)  Work lamp  Rear-facing LED  Rear step  NAS with 2" square receiver  Window tints  Dark Smoke (30%)  INTERIOR  Seating trim  Executive Black Nappa Leather  Front row seats  Elite (heated)  Front storage  Premium Lock box with 12v port  Load area seats  Inward facing tip-ups  Steering wheel  Evander wood rimmed 15"  Gear knobs  Alloy  Gear gaiter  Matching leather  Door cards  Matching leather  Brushed alloy  Floor coverings  Black carpet                                                                                                                                                                                                                                                                                                                                                                   | Bonnet badge         | Land Rover                                            |
| Grille  KBX® Signature inc. light surrounds  Bumper  Standard with end caps and twin DRLs  Steering guard  Raptor Black  Headlights  Truck-Lite Twin-Cat LEDs  Wing-top air intakes  KBX® Hi-Force  Chequer plate  Wing-top and side sills (Satin Black)  Side steps  Fire & Ice (Ebony)  Work lamp  Rear-facing LED  Rear step  NAS with 2" square receiver  Window tints  Dark Smoke (30%)  INTERIOR  Seating trim  Executive Black Nappa Leather  Front row seats  Elite (heated)  Front storage  Premium Lock box with 12v port  Load area seats  Inward facing tip-ups  Steering wheel  Evander wood rimmed 15"  Gear knobs  Alloy  Gear gaiter  Matching leather  Door cards  Matching leather  Brushed alloy  Floor coverings  Black carpet                                                                                                                                                                                                                                                                                                                                                                                                    | Wheels               | Steel 16" (Black)                                     |
| Steering guard Raptor Black Headlights Truck-Lite Twin-Cat LEDs Wing-top air intakes KBX® Hi-Force Chequer plate Wing-top and side sills (Satin Black) Side steps Fire & Ice (Ebony) Work lamp Rear-facing LED Rear step NAS with 2" square receiver Window tints Dark Smoke (30%)  INTERIOR Seating trim Executive Black Nappa Leather Front row seats Elite (heated) Front storage Premium Lock box with 12v port Load area seats Inward facing tip-ups Steering wheel Evander wood rimmed 15" Gear knobs Alloy Gear galter Matching leather Door cards Matching leather Brushed alloy Floor coverings Black carpet                                                                                                                                                                                                                                                                                                                                                                                                                                                                                                                                 | Tyres                | BFGoodrich® All Terrain T/A KO2                       |
| Raptor Black Headlights Truck-Lite Twin-Cat LEDs  Wing-top air intakes KBX® Hi-Force Chequer plate Wing-top and side sills (Satin Black) Side steps Fire & Ice (Ebony)  Work lamp Rear-facing LED  Rear step NAS with 2" square receiver Window tints Dark Smoke (30%)  INTERIOR  Seating trim Executive Black Nappa Leather Front row seats Elite (heated) Front storage Premium Lock box with 12v port Load area seats Inward facing tip-ups Steering wheel Evander wood rimmed 15"  Gear knobs Alloy Gear galter Matching leather Door cards Matching leather Brushed alloy Floor coverings Black carpet                                                                                                                                                                                                                                                                                                                                                                                                                                                                                                                                           | Grille               | KBX® Signature inc. light surrounds                   |
| Headlights  Wing-top air intakes  KBX® Hi-Force  Chequer plate  Wing-top and side sills (Satin Black)  Side steps  Fire & Ice (Ebony)  Work lamp  Rear-facing LED  Rear step  NAS with 2" square receiver  Window tints  Dark Smoke (30%)  INTERIOR  Seating trim  Executive Black Nappa Leather  Front row seats  Elite (heated)  Front storage  Premium Lock box with 12v port  Load area seats  Inward facing tip-ups  Steering wheel  Evander wood rimmed 15"  Gear knobs  Alloy  Gear gaiter  Matching leather  Door cards  Matching leather  Door furniture  Brushed alloy  Floor coverings  Black carpet                                                                                                                                                                                                                                                                                                                                                                                                                                                                                                                                       | Bumper               | Standard with end caps and twin DRLs                  |
| Wing-top air intakes  KBX® Hi-Force  Chequer plate  Wing-top and side sills (Satin Black)  Side steps  Fire & Ice (Ebony)  Work lamp  Rear-facing LED  Rear step  NAS with 2" square receiver  Window tints  Dark Smoke (30%)  INTERIOR  Seating trim  Executive Black Nappa Leather  Front row seats  Elite (heated)  Front storage  Premium Lock box with 12v port  Load area seats  Inward facing tip-ups  Steering wheel  Evander wood rimmed 15"  Gear knobs  Alloy  Gear gaiter  Matching leather  Door cards  Matching leather  Brushed alloy  Floor coverings  Black carpet                                                                                                                                                                                                                                                                                                                                                                                                                                                                                                                                                                   | Steering guard       | Raptor Black                                          |
| Chequer plate Wing-top and side sills (Satin Black)  Side steps Fire & Ice (Ebony)  Work lamp Rear-facing LED  Rear step NAS with 2" square receiver  Window tints Dark Smoke (30%)  INTERIOR  Seating trim Executive Black Nappa Leather  Front row seats Elite (heated) Front storage Premium Lock box with 12v port  Load area seats Inward facing tip-ups  Steering wheel Evander wood rimmed 15"  Gear gaiter Matching leather  Door cards Matching leather  Brushed alloy  Floor coverings Black carpet                                                                                                                                                                                                                                                                                                                                                                                                                                                                                                                                                                                                                                         | Headlights           | Truck-Lite Twin-Cat LEDs                              |
| Fire & Ice (Ebony)  Work lamp  Rear-facing LED  Rear step  NAS with 2" square receiver  Window tints  Dark Smoke (30%)  INTERIOR  Seating trim  Executive Black Nappa Leather  Front row seats  Elite (heated)  Front storage  Premium Lock box with 12v port  Load area seats  Inward facing tip-ups  Steering wheel  Evander wood rimmed 15"  Gear knobs  Alloy  Gear gaiter  Matching leather  Door cards  Matching leather  Door furniture  Brushed alloy  Floor coverings  Black carpet                                                                                                                                                                                                                                                                                                                                                                                                                                                                                                                                                                                                                                                          | Wing-top air intakes | KBX® Hi-Force                                         |
| Work lamp     Rear-facing LED       Rear step     NAS with 2" square receiver       Window tints     Dark Smoke (30%)       INTERIOR       Seating trim     Executive Black Nappa Leather       Front row seats     Elite (heated)       Front storage     Premium Lock box with 12v port       Load area seats     Inward facing tip-ups       Steering wheel     Evander wood rimmed 15"       Gear knobs     Alloy       Gear gaiter     Matching leather       Door cards     Matching leather       Door furniture     Brushed alloy       Floor coverings     Black carpet                                                                                                                                                                                                                                                                                                                                                                                                                                                                                                                                                                      | Chequer plate        | Wing-top and side sills (Satin Black)                 |
| Rear step  Window tints  Dark Smoke (30%)  INTERIOR  Seating trim  Executive Black Nappa Leather  Front row seats  Elite (heated)  Front storage  Premium Lock box with 12v port  Load area seats  Inward facing tip-ups  Steering wheel  Evander wood rimmed 15"  Gear knobs  Alloy  Gear gaiter  Matching leather  Door cards  Matching leather  Door furniture  Brushed alloy  Floor coverings  Black carpet                                                                                                                                                                                                                                                                                                                                                                                                                                                                                                                                                                                                                                                                                                                                       | Side steps           | Fire & Ice (Ebony)                                    |
| Window tints  Dark Smoke (30%)  INTERIOR  Seating trim  Executive Black Nappa Leather  Front row seats  Elite (heated)  Front storage  Premium Lock box with 12v port  Load area seats  Inward facing tip-ups  Steering wheel  Evander wood rimmed 15"  Gear knobs  Alloy  Gear gaiter  Matching leather  Door cards  Matching leather  Door furniture  Brushed alloy  Floor coverings  Black carpet                                                                                                                                                                                                                                                                                                                                                                                                                                                                                                                                                                                                                                                                                                                                                  | Work lamp            | Rear-facing LED                                       |
| Seating trim Executive Black Nappa Leather  Front row seats Elite (heated)  Front storage Premium Lock box with 12v port  Load area seats Inward facing tip-ups  Steering wheel Evander wood rimmed 15"  Gear knobs Alloy  Gear gaiter Matching leather  Door cards Matching leather  Door furniture Brushed alloy  Floor coverings Black carpet                                                                                                                                                                                                                                                                                                                                                                                                                                                                                                                                                                                                                                                                                                                                                                                                      | Rear step            | NAS with 2" square receiver                           |
| Seating trim Executive Black Nappa Leather  Front row seats Elite (heated)  Front storage Premium Lock box with 12v port  Load area seats Inward facing tip-ups  Steering wheel Evander wood rimmed 15"  Gear knobs Alloy  Gear gaiter Matching leather  Door cards Matching leather  Door furniture Brushed alloy  Floor coverings Black carpet                                                                                                                                                                                                                                                                                                                                                                                                                                                                                                                                                                                                                                                                                                                                                                                                      | Window tints         | Dark Smoke (30%)                                      |
| Front row seats  Elite (heated)  Premium Lock box with 12v port  Load area seats  Inward facing tip-ups  Steering wheel  Evander wood rimmed 15"  Gear knobs  Alloy  Gear gaiter  Matching leather  Door cards  Matching leather  Door furniture  Brushed alloy  Floor coverings  Black carpet                                                                                                                                                                                                                                                                                                                                                                                                                                                                                                                                                                                                                                                                                                                                                                                                                                                        | INTERIOR             |                                                       |
| Front storage Premium Lock box with 12v port  Load area seats Inward facing tip-ups  Steering wheel Evander wood rimmed 15"  Gear knobs Alloy  Gear gaiter Matching leather  Door cards Matching leather  Door furniture Brushed alloy  Floor coverings Black carpet                                                                                                                                                                                                                                                                                                                                                                                                                                                                                                                                                                                                                                                                                                                                                                                                                                                                                  | Seating trim         | Executive Black Nappa Leather                         |
| Load area seats  Inward facing tip-ups  Evander wood rimmed 15"  Gear knobs  Alloy  Gear gaiter  Matching leather  Door cards  Matching leather  Brushed alloy  Floor coverings  Inward facing tip-ups  Evander wood rimmed 15"  Matching leather  Brushed alloy  Black carpet                                                                                                                                                                                                                                                                                                                                                                                                                                                                                                                                                                                                                                                                                                                                                                                                                                                                        | Front row seats      | Elite (heated)                                        |
| Steering wheel Evander wood rimmed 15"  Gear knobs Alloy  Gear gaiter Matching leather  Door cards Matching leather  Door furniture Brushed alloy  Floor coverings Black carpet                                                                                                                                                                                                                                                                                                                                                                                                                                                                                                                                                                                                                                                                                                                                                                                                                                                                                                                                                                       | Front storage        | Premium Lock box with 12v port                        |
| Gear knobs Alloy  Gear gaiter Matching leather  Door cards Matching leather  Brushed alloy  Floor coverings Black carpet                                                                                                                                                                                                                                                                                                                                                                                                                                                                                                                                                                                                                                                                                                                                                                                                                                                                                                                                                                                                                              | Load area seats      | Inward facing tip-ups                                 |
| Gear gaiter Matching leather  Door cards Matching leather  Door furniture Brushed alloy  Floor coverings Black carpet                                                                                                                                                                                                                                                                                                                                                                                                                                                                                                                                                                                                                                                                                                                                                                                                                                                                                                                                                                                                                                 | Steering wheel       | Evander wood rimmed 15"                               |
| Door cards Matching leather  Door furniture Brushed alloy  Floor coverings Black carpet                                                                                                                                                                                                                                                                                                                                                                                                                                                                                                                                                                                                                                                                                                                                                                                                                                                                                                                                                                                                                                                               | Gear knobs           | Alloy                                                 |
| Door furniture  Brushed alloy  Floor coverings  Black carpet                                                                                                                                                                                                                                                                                                                                                                                                                                                                                                                                                                                                                                                                                                                                                                                                                                                                                                                                                                                                                                                                                          | Gear gaiter          | Matching leather                                      |
| Floor coverings Black carpet                                                                                                                                                                                                                                                                                                                                                                                                                                                                                                                                                                                                                                                                                                                                                                                                                                                                                                                                                                                                                                                                                                                          | Door cards           | Matching leather                                      |
| ·                                                                                                                                                                                                                                                                                                                                                                                                                                                                                                                                                                                                                                                                                                                                                                                                                                                                                                                                                                                                                                                                                                                                                     | Door furniture       | Brushed alloy                                         |
| Headlining Black suede                                                                                                                                                                                                                                                                                                                                                                                                                                                                                                                                                                                                                                                                                                                                                                                                                                                                                                                                                                                                                                                                                                                                | Floor coverings      | Black carpet                                          |
|                                                                                                                                                                                                                                                                                                                                                                                                                                                                                                                                                                                                                                                                                                                                                                                                                                                                                                                                                                                                                                                                                                                                                       | Headlining           | Black suede                                           |
| Sound system Pioneer® Touch screen display with JL Audio® speakers                                                                                                                                                                                                                                                                                                                                                                                                                                                                                                                                                                                                                                                                                                                                                                                                                                                                                                                                                                                                                                                                                    | Sound system         | Pioneer® Touch screen display with JL Audio® speakers |