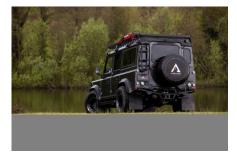

## **EXTERIOR**

| Paint finish Metallic  Bonnet OEM Puma  Bonnet badge Land Rover  Wheels Steel 16" (Black)  Tyres BFGoodrich® All Terrain T/A KO2  Grille KBX® Signature inc. light surrounds  Bumper Standard with end caps and twin DRLs  Steering guard Raptor Black  Headlights Truck-Lite Twin-Cat LEDs  Wing-top air intakes KBX® Hi-Force  Chequer plate Wing-top and side sills (Satin Black)  Side steps Fire & Ice (Ebony)  Work lamp Rear-facing LED  Rear step NAS with 2" square receiver  Window tints Dark Smoke (30%)  INTERIOR  Seating trim Executive Black Nappa Leather  Front row seats Elite (heated)  Front storage Premium Lock box with 12v port  Load area seats Inward facing tip-ups  Steering wheel Evander wood rimmed 15"  Gear knobs Alloy  Gear galter Matching leather  Door cards Matching leather  Black suede  Headlining Black suede                                                                                                                                                                                                                                                                                             | Body colour          | Carpathian Grey                                       |
|-------------------------------------------------------------------------------------------------------------------------------------------------------------------------------------------------------------------------------------------------------------------------------------------------------------------------------------------------------------------------------------------------------------------------------------------------------------------------------------------------------------------------------------------------------------------------------------------------------------------------------------------------------------------------------------------------------------------------------------------------------------------------------------------------------------------------------------------------------------------------------------------------------------------------------------------------------------------------------------------------------------------------------------------------------------------------------------------------------------------------------------------------------|----------------------|-------------------------------------------------------|
| Bonnet badge Land Rover  Wheels Steel Is" (Black)  Tyres BFGoodrich® All Terrain T/A KO2  Grille KBX® Signature inc. light surrounds  Bumper Standard with end caps and twin DRLs  Steering guard Raptor Black Headlights Truck-Lite Twin-Cat LEDs  Wing-top air intakes KBX® Hi-Force  Chequer plate Wing-top and side sills (Satin Black)  Side steps Fire & Ice (Ebony)  Work lamp Rear-facing LED  Rear step NAS with 2" square receiver  Window tints Dark Smoke (30%)  INTERIOR  Seating trim Executive Black Nappa Leather Front row seats Elite (heated) Front storage Premium Lock box with 12v port Load area seats Inward facing tip-ups Steering wheel Evander wood rimmed 15" Gear knobs Alloy  Gear gaiter Matching leather  Door cards Matching leather  Brushed alloy Floor coverings Black carpet                                                                                                                                                                                                                                                                                                                                    | Paint finish         | Metallic                                              |
| Wheels         Steel 16" (Black)           Tyres         BFGoodrich® All Terrain T/A KO2           Grille         KBX® Signature inc. light surrounds           Bumper         Standard with end caps and twin DRLs           Steering guard         Raptor Black           Headlights         Truck-Lite Twin-Cat LEDs           Wing-top air intakes         KBX® Hi-Force           Chequer plate         Wing-top and side sills (Satin Black)           Side steps         Fire & Ice (Ebony)           Work lamp         Rear-facing LED           Rear step         NAS with 2" square receiver           Window tints         Dark Smoke (30%)           INTERIOR           Seating trim         Executive Black Nappa Leather           Front row seats         Elite (heated)           Front storage         Premium Lock box with 12v port           Load area seats         Inward facing tip-ups           Steering wheel         Evander wood rimmed 15"           Gear knobs         Alloy           Gear gaiter         Matching leather           Door cards         Matching leather           Door coverings         Black carpet | Bonnet               | OEM Puma                                              |
| BFGoodrich® All Terrain T/A KO2  Grille  KBX® Signature inc. light surrounds  Bumper  Standard with end caps and twin DRLs  Steering guard  Raptor Black  Headlights  Truck-Lite Twin-Cat LEDs  Wing-top air intakes  KBX® Hi-Force  Chequer plate  Wing-top and side sills (Satin Black)  Side steps  Fire & Ice (Ebony)  Work lamp  Rear-facing LED  Rear step  NAS with 2" square receiver  Window tints  Dark Smoke (30%)  INTERIOR  Seating trim  Executive Black Nappa Leather  Front row seats  Elite (heated)  Front storage  Premium Lock box with 12v port  Load area seats  Inward facing tip-ups  Steering wheel  Evander wood rimmed 15"  Gear knobs  Alloy  Gear gaiter  Matching leather  Door cards  Matching leather  Brushed alloy  Floor coverings  Black carpet                                                                                                                                                                                                                                                                                                                                                                   | Bonnet badge         | Land Rover                                            |
| Grille  KBX® Signature inc. light surrounds  Bumper  Standard with end caps and twin DRLs  Steering guard  Raptor Black  Headlights  Truck-Lite Twin-Cat LEDs  Wing-top air intakes  KBX® Hi-Force  Chequer plate  Wing-top and side sills (Satin Black)  Side steps  Fire & Ice (Ebony)  Work lamp  Rear-facing LED  Rear step  NAS with 2" square receiver  Window tints  Dark Smoke (30%)  INTERIOR  Seating trim  Executive Black Nappa Leather  Front row seats  Elite (heated)  Front storage  Premium Lock box with 12v port  Load area seats  Inward facing tip-ups  Steering wheel  Evander wood rimmed 15"  Gear knobs  Alloy  Gear gaiter  Matching leather  Door cards  Matching leather  Brushed alloy  Floor coverings  Black carpet                                                                                                                                                                                                                                                                                                                                                                                                    | Wheels               | Steel 16" (Black)                                     |
| Steering guard Raptor Black Headlights Truck-Lite Twin-Cat LEDs Wing-top air intakes KBX® Hi-Force Chequer plate Wing-top and side sills (Satin Black) Side steps Fire & Ice (Ebony) Work lamp Rear-facing LED Rear step NAS with 2" square receiver Window tints Dark Smoke (30%)  INTERIOR Seating trim Executive Black Nappa Leather Front row seats Elite (heated) Front storage Premium Lock box with 12v port Load area seats Inward facing tip-ups Steering wheel Evander wood rimmed 15" Gear knobs Alloy Gear galter Matching leather Door cards Matching leather Brushed alloy Floor coverings Black carpet                                                                                                                                                                                                                                                                                                                                                                                                                                                                                                                                 | Tyres                | BFGoodrich® All Terrain T/A KO2                       |
| Raptor Black Headlights Truck-Lite Twin-Cat LEDs  Wing-top air intakes KBX® Hi-Force Chequer plate Wing-top and side sills (Satin Black) Side steps Fire & Ice (Ebony)  Work lamp Rear-facing LED  Rear step NAS with 2" square receiver Window tints Dark Smoke (30%)  INTERIOR  Seating trim Executive Black Nappa Leather Front row seats Elite (heated) Front storage Premium Lock box with 12v port Load area seats Inward facing tip-ups Steering wheel Evander wood rimmed 15"  Gear knobs Alloy Gear galter Matching leather Door cards Matching leather Brushed alloy Floor coverings Black carpet                                                                                                                                                                                                                                                                                                                                                                                                                                                                                                                                           | Grille               | KBX® Signature inc. light surrounds                   |
| Headlights  Wing-top air intakes  KBX® Hi-Force  Chequer plate  Wing-top and side sills (Satin Black)  Side steps  Fire & Ice (Ebony)  Work lamp  Rear-facing LED  Rear step  NAS with 2" square receiver  Window tints  Dark Smoke (30%)  INTERIOR  Seating trim  Executive Black Nappa Leather  Front row seats  Elite (heated)  Front storage  Premium Lock box with 12v port  Load area seats  Inward facing tip-ups  Steering wheel  Evander wood rimmed 15"  Gear knobs  Alloy  Gear gaiter  Matching leather  Door cards  Matching leather  Door furniture  Brushed alloy  Floor coverings  Black carpet                                                                                                                                                                                                                                                                                                                                                                                                                                                                                                                                       | Bumper               | Standard with end caps and twin DRLs                  |
| Wing-top air intakes  KBX® Hi-Force  Chequer plate  Wing-top and side sills (Satin Black)  Side steps  Fire & Ice (Ebony)  Work lamp  Rear-facing LED  Rear step  NAS with 2" square receiver  Window tints  Dark Smoke (30%)  INTERIOR  Seating trim  Executive Black Nappa Leather  Front row seats  Elite (heated)  Front storage  Premium Lock box with 12v port  Load area seats  Inward facing tip-ups  Steering wheel  Evander wood rimmed 15"  Gear knobs  Alloy  Gear gaiter  Matching leather  Door cards  Matching leather  Brushed alloy  Floor coverings  Black carpet                                                                                                                                                                                                                                                                                                                                                                                                                                                                                                                                                                   | Steering guard       | Raptor Black                                          |
| Chequer plate Wing-top and side sills (Satin Black)  Side steps Fire & Ice (Ebony)  Work lamp Rear-facing LED  Rear step NAS with 2" square receiver  Window tints Dark Smoke (30%)  INTERIOR  Seating trim Executive Black Nappa Leather  Front row seats Elite (heated) Front storage Premium Lock box with 12v port  Load area seats Inward facing tip-ups  Steering wheel Evander wood rimmed 15"  Gear gaiter Matching leather  Door cards Matching leather  Brushed alloy  Floor coverings Black carpet                                                                                                                                                                                                                                                                                                                                                                                                                                                                                                                                                                                                                                         | Headlights           | Truck-Lite Twin-Cat LEDs                              |
| Fire & Ice (Ebony)  Work lamp  Rear-facing LED  Rear step  NAS with 2" square receiver  Window tints  Dark Smoke (30%)  INTERIOR  Seating trim  Executive Black Nappa Leather  Front row seats  Elite (heated)  Front storage  Premium Lock box with 12v port  Load area seats  Inward facing tip-ups  Steering wheel  Evander wood rimmed 15"  Gear knobs  Alloy  Gear gaiter  Matching leather  Door cards  Matching leather  Door furniture  Brushed alloy  Floor coverings  Black carpet                                                                                                                                                                                                                                                                                                                                                                                                                                                                                                                                                                                                                                                          | Wing-top air intakes | KBX® Hi-Force                                         |
| Work lamp     Rear-facing LED       Rear step     NAS with 2" square receiver       Window tints     Dark Smoke (30%)       INTERIOR       Seating trim     Executive Black Nappa Leather       Front row seats     Elite (heated)       Front storage     Premium Lock box with 12v port       Load area seats     Inward facing tip-ups       Steering wheel     Evander wood rimmed 15"       Gear knobs     Alloy       Gear gaiter     Matching leather       Door cards     Matching leather       Door furniture     Brushed alloy       Floor coverings     Black carpet                                                                                                                                                                                                                                                                                                                                                                                                                                                                                                                                                                      | Chequer plate        | Wing-top and side sills (Satin Black)                 |
| Rear step  Window tints  Dark Smoke (30%)  INTERIOR  Seating trim  Executive Black Nappa Leather  Front row seats  Elite (heated)  Front storage  Premium Lock box with 12v port  Load area seats  Inward facing tip-ups  Steering wheel  Evander wood rimmed 15"  Gear knobs  Alloy  Gear gaiter  Matching leather  Door cards  Matching leather  Door furniture  Brushed alloy  Floor coverings  Black carpet                                                                                                                                                                                                                                                                                                                                                                                                                                                                                                                                                                                                                                                                                                                                       | Side steps           | Fire & Ice (Ebony)                                    |
| Window tints  Dark Smoke (30%)  INTERIOR  Seating trim  Executive Black Nappa Leather  Front row seats  Elite (heated)  Front storage  Premium Lock box with 12v port  Load area seats  Inward facing tip-ups  Steering wheel  Evander wood rimmed 15"  Gear knobs  Alloy  Gear gaiter  Matching leather  Door cards  Matching leather  Door furniture  Brushed alloy  Floor coverings  Black carpet                                                                                                                                                                                                                                                                                                                                                                                                                                                                                                                                                                                                                                                                                                                                                  | Work lamp            | Rear-facing LED                                       |
| Seating trim Executive Black Nappa Leather  Front row seats Elite (heated)  Front storage Premium Lock box with 12v port  Load area seats Inward facing tip-ups  Steering wheel Evander wood rimmed 15"  Gear knobs Alloy  Gear gaiter Matching leather  Door cards Matching leather  Door furniture Brushed alloy  Floor coverings Black carpet                                                                                                                                                                                                                                                                                                                                                                                                                                                                                                                                                                                                                                                                                                                                                                                                      | Rear step            | NAS with 2" square receiver                           |
| Seating trim Executive Black Nappa Leather  Front row seats Elite (heated)  Front storage Premium Lock box with 12v port  Load area seats Inward facing tip-ups  Steering wheel Evander wood rimmed 15"  Gear knobs Alloy  Gear gaiter Matching leather  Door cards Matching leather  Door furniture Brushed alloy  Floor coverings Black carpet                                                                                                                                                                                                                                                                                                                                                                                                                                                                                                                                                                                                                                                                                                                                                                                                      | Window tints         | Dark Smoke (30%)                                      |
| Front row seats  Elite (heated)  Premium Lock box with 12v port  Load area seats  Inward facing tip-ups  Steering wheel  Evander wood rimmed 15"  Gear knobs  Alloy  Gear gaiter  Matching leather  Door cards  Matching leather  Door furniture  Brushed alloy  Floor coverings  Black carpet                                                                                                                                                                                                                                                                                                                                                                                                                                                                                                                                                                                                                                                                                                                                                                                                                                                        | INTERIOR             |                                                       |
| Front storage Premium Lock box with 12v port  Load area seats Inward facing tip-ups  Steering wheel Evander wood rimmed 15"  Gear knobs Alloy  Gear gaiter Matching leather  Door cards Matching leather  Door furniture Brushed alloy  Floor coverings Black carpet                                                                                                                                                                                                                                                                                                                                                                                                                                                                                                                                                                                                                                                                                                                                                                                                                                                                                  | Seating trim         | Executive Black Nappa Leather                         |
| Load area seats  Inward facing tip-ups  Evander wood rimmed 15"  Gear knobs  Alloy  Gear gaiter  Matching leather  Door cards  Matching leather  Brushed alloy  Floor coverings  Inward facing tip-ups  Evander wood rimmed 15"  Matching leather  Brushed alloy  Black carpet                                                                                                                                                                                                                                                                                                                                                                                                                                                                                                                                                                                                                                                                                                                                                                                                                                                                        | Front row seats      | Elite (heated)                                        |
| Steering wheel Evander wood rimmed 15"  Gear knobs Alloy  Gear gaiter Matching leather  Door cards Matching leather  Door furniture Brushed alloy  Floor coverings Black carpet                                                                                                                                                                                                                                                                                                                                                                                                                                                                                                                                                                                                                                                                                                                                                                                                                                                                                                                                                                       | Front storage        | Premium Lock box with 12v port                        |
| Gear knobs Alloy  Gear gaiter Matching leather  Door cards Matching leather  Brushed alloy  Floor coverings Black carpet                                                                                                                                                                                                                                                                                                                                                                                                                                                                                                                                                                                                                                                                                                                                                                                                                                                                                                                                                                                                                              | Load area seats      | Inward facing tip-ups                                 |
| Gear gaiter Matching leather  Door cards Matching leather  Door furniture Brushed alloy  Floor coverings Black carpet                                                                                                                                                                                                                                                                                                                                                                                                                                                                                                                                                                                                                                                                                                                                                                                                                                                                                                                                                                                                                                 | Steering wheel       | Evander wood rimmed 15"                               |
| Door cards Matching leather  Door furniture Brushed alloy  Floor coverings Black carpet                                                                                                                                                                                                                                                                                                                                                                                                                                                                                                                                                                                                                                                                                                                                                                                                                                                                                                                                                                                                                                                               | Gear knobs           | Alloy                                                 |
| Door furniture  Brushed alloy  Floor coverings  Black carpet                                                                                                                                                                                                                                                                                                                                                                                                                                                                                                                                                                                                                                                                                                                                                                                                                                                                                                                                                                                                                                                                                          | Gear gaiter          | Matching leather                                      |
| Floor coverings Black carpet                                                                                                                                                                                                                                                                                                                                                                                                                                                                                                                                                                                                                                                                                                                                                                                                                                                                                                                                                                                                                                                                                                                          | Door cards           | Matching leather                                      |
| ·                                                                                                                                                                                                                                                                                                                                                                                                                                                                                                                                                                                                                                                                                                                                                                                                                                                                                                                                                                                                                                                                                                                                                     | Door furniture       | Brushed alloy                                         |
| Headlining Black suede                                                                                                                                                                                                                                                                                                                                                                                                                                                                                                                                                                                                                                                                                                                                                                                                                                                                                                                                                                                                                                                                                                                                | Floor coverings      | Black carpet                                          |
|                                                                                                                                                                                                                                                                                                                                                                                                                                                                                                                                                                                                                                                                                                                                                                                                                                                                                                                                                                                                                                                                                                                                                       | Headlining           | Black suede                                           |
| Sound system Pioneer® Touch screen display with JL Audio® speakers                                                                                                                                                                                                                                                                                                                                                                                                                                                                                                                                                                                                                                                                                                                                                                                                                                                                                                                                                                                                                                                                                    | Sound system         | Pioneer® Touch screen display with JL Audio® speakers |