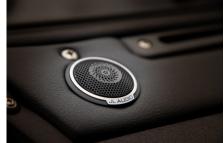

## **EXTERIOR**

| Paint finish Metallic  Bonnet OEM Puma  Bonnet badge Land Rover  Wheels Steel 16" (Black)  Tyres BFGoodrich® All Terrain T/A KO2  Grille KBX® Signature inc. light surrounds  Bumper Standard with end caps and twin DRLs  Steering guard Raptor Black  Headlights Truck-Lite Twin-Cat LEDs  Wing-top air intakes KBX® Hi-Force  Chequer plate Wing-top and side sills (Satin Black)  Side steps Fire & Ice (Ebony)  Work lamp Rear-facing LED  Rear step NAS with 2" square receiver  Window tints Dark Smoke (30%)  INTERIOR  Seating trim Executive Black Nappa Leather  Front row seats Elite (heated)  Front storage Premium Lock box with 12v port  Load area seats Inward facing tip-ups  Steering wheel Evander wood rimmed 15"  Gear knobs Alloy  Gear galter Matching leather  Door cards Matching leather  Black suede  Headlining Black suede                                                                                                                                                                                                                                                                                             | Body colour          | Carpathian Grey                                       |
|-------------------------------------------------------------------------------------------------------------------------------------------------------------------------------------------------------------------------------------------------------------------------------------------------------------------------------------------------------------------------------------------------------------------------------------------------------------------------------------------------------------------------------------------------------------------------------------------------------------------------------------------------------------------------------------------------------------------------------------------------------------------------------------------------------------------------------------------------------------------------------------------------------------------------------------------------------------------------------------------------------------------------------------------------------------------------------------------------------------------------------------------------------|----------------------|-------------------------------------------------------|
| Bonnet badge Land Rover  Wheels Steel Is" (Black)  Tyres BFGoodrich® All Terrain T/A KO2  Grille KBX® Signature inc. light surrounds  Bumper Standard with end caps and twin DRLs  Steering guard Raptor Black Headlights Truck-Lite Twin-Cat LEDs  Wing-top air intakes KBX® Hi-Force  Chequer plate Wing-top and side sills (Satin Black)  Side steps Fire & Ice (Ebony)  Work lamp Rear-facing LED  Rear step NAS with 2" square receiver  Window tints Dark Smoke (30%)  INTERIOR  Seating trim Executive Black Nappa Leather Front row seats Elite (heated) Front storage Premium Lock box with 12v port Load area seats Inward facing tip-ups Steering wheel Evander wood rimmed 15" Gear knobs Alloy  Gear gaiter Matching leather  Door cards Matching leather  Brushed alloy Floor coverings Black carpet                                                                                                                                                                                                                                                                                                                                    | Paint finish         | Metallic                                              |
| Wheels         Steel 16" (Black)           Tyres         BFGoodrich® All Terrain T/A KO2           Grille         KBX® Signature inc. light surrounds           Bumper         Standard with end caps and twin DRLs           Steering guard         Raptor Black           Headlights         Truck-Lite Twin-Cat LEDs           Wing-top air intakes         KBX® Hi-Force           Chequer plate         Wing-top and side sills (Satin Black)           Side steps         Fire & Ice (Ebony)           Work lamp         Rear-facing LED           Rear step         NAS with 2" square receiver           Window tints         Dark Smoke (30%)           INTERIOR           Seating trim         Executive Black Nappa Leather           Front row seats         Elite (heated)           Front storage         Premium Lock box with 12v port           Load area seats         Inward facing tip-ups           Steering wheel         Evander wood rimmed 15"           Gear knobs         Alloy           Gear gaiter         Matching leather           Door cards         Matching leather           Door coverings         Black carpet | Bonnet               | OEM Puma                                              |
| BFGoodrich® All Terrain T/A KO2  Grille  KBX® Signature inc. light surrounds  Bumper  Standard with end caps and twin DRLs  Steering guard  Raptor Black  Headlights  Truck-Lite Twin-Cat LEDs  Wing-top air intakes  KBX® Hi-Force  Chequer plate  Wing-top and side sills (Satin Black)  Side steps  Fire & Ice (Ebony)  Work lamp  Rear-facing LED  Rear step  NAS with 2" square receiver  Window tints  Dark Smoke (30%)  INTERIOR  Seating trim  Executive Black Nappa Leather  Front row seats  Elite (heated)  Front storage  Premium Lock box with 12v port  Load area seats  Inward facing tip-ups  Steering wheel  Evander wood rimmed 15"  Gear knobs  Alloy  Gear gaiter  Matching leather  Door cards  Matching leather  Brushed alloy  Floor coverings  Black carpet                                                                                                                                                                                                                                                                                                                                                                   | Bonnet badge         | Land Rover                                            |
| Grille  KBX® Signature inc. light surrounds  Bumper  Standard with end caps and twin DRLs  Steering guard  Raptor Black  Headlights  Truck-Lite Twin-Cat LEDs  Wing-top air intakes  KBX® Hi-Force  Chequer plate  Wing-top and side sills (Satin Black)  Side steps  Fire & Ice (Ebony)  Work lamp  Rear-facing LED  Rear step  NAS with 2" square receiver  Window tints  Dark Smoke (30%)  INTERIOR  Seating trim  Executive Black Nappa Leather  Front row seats  Elite (heated)  Front storage  Premium Lock box with 12v port  Load area seats  Inward facing tip-ups  Steering wheel  Evander wood rimmed 15"  Gear knobs  Alloy  Gear gaiter  Matching leather  Door cards  Matching leather  Brushed alloy  Floor coverings  Black carpet                                                                                                                                                                                                                                                                                                                                                                                                    | Wheels               | Steel 16" (Black)                                     |
| Steering guard Raptor Black Headlights Truck-Lite Twin-Cat LEDs Wing-top air intakes KBX® Hi-Force Chequer plate Wing-top and side sills (Satin Black) Side steps Fire & Ice (Ebony) Work lamp Rear-facing LED Rear step NAS with 2" square receiver Window tints Dark Smoke (30%)  INTERIOR Seating trim Executive Black Nappa Leather Front row seats Elite (heated) Front storage Premium Lock box with 12v port Load area seats Inward facing tip-ups Steering wheel Evander wood rimmed 15" Gear knobs Alloy Gear galter Matching leather Door cards Matching leather Brushed alloy Floor coverings Black carpet                                                                                                                                                                                                                                                                                                                                                                                                                                                                                                                                 | Tyres                | BFGoodrich® All Terrain T/A KO2                       |
| Raptor Black Headlights Truck-Lite Twin-Cat LEDs  Wing-top air intakes KBX® Hi-Force Chequer plate Wing-top and side sills (Satin Black) Side steps Fire & Ice (Ebony)  Work lamp Rear-facing LED  Rear step NAS with 2" square receiver Window tints Dark Smoke (30%)  INTERIOR  Seating trim Executive Black Nappa Leather Front row seats Elite (heated) Front storage Premium Lock box with 12v port Load area seats Inward facing tip-ups Steering wheel Evander wood rimmed 15"  Gear knobs Alloy Gear galter Matching leather Door cards Matching leather Brushed alloy Floor coverings Black carpet                                                                                                                                                                                                                                                                                                                                                                                                                                                                                                                                           | Grille               | KBX® Signature inc. light surrounds                   |
| Headlights  Wing-top air intakes  KBX® Hi-Force  Chequer plate  Wing-top and side sills (Satin Black)  Side steps  Fire & Ice (Ebony)  Work lamp  Rear-facing LED  Rear step  NAS with 2" square receiver  Window tints  Dark Smoke (30%)  INTERIOR  Seating trim  Executive Black Nappa Leather  Front row seats  Elite (heated)  Front storage  Premium Lock box with 12v port  Load area seats  Inward facing tip-ups  Steering wheel  Evander wood rimmed 15"  Gear knobs  Alloy  Gear gaiter  Matching leather  Door cards  Matching leather  Door furniture  Brushed alloy  Floor coverings  Black carpet                                                                                                                                                                                                                                                                                                                                                                                                                                                                                                                                       | Bumper               | Standard with end caps and twin DRLs                  |
| Wing-top air intakes  KBX® Hi-Force  Chequer plate  Wing-top and side sills (Satin Black)  Side steps  Fire & Ice (Ebony)  Work lamp  Rear-facing LED  Rear step  NAS with 2" square receiver  Window tints  Dark Smoke (30%)  INTERIOR  Seating trim  Executive Black Nappa Leather  Front row seats  Elite (heated)  Front storage  Premium Lock box with 12v port  Load area seats  Inward facing tip-ups  Steering wheel  Evander wood rimmed 15"  Gear knobs  Alloy  Gear gaiter  Matching leather  Door cards  Matching leather  Brushed alloy  Floor coverings  Black carpet                                                                                                                                                                                                                                                                                                                                                                                                                                                                                                                                                                   | Steering guard       | Raptor Black                                          |
| Chequer plate Wing-top and side sills (Satin Black)  Side steps Fire & Ice (Ebony)  Work lamp Rear-facing LED  Rear step NAS with 2" square receiver  Window tints Dark Smoke (30%)  INTERIOR  Seating trim Executive Black Nappa Leather  Front row seats Elite (heated) Front storage Premium Lock box with 12v port  Load area seats Inward facing tip-ups  Steering wheel Evander wood rimmed 15"  Gear gaiter Matching leather  Door cards Matching leather  Brushed alloy  Floor coverings Black carpet                                                                                                                                                                                                                                                                                                                                                                                                                                                                                                                                                                                                                                         | Headlights           | Truck-Lite Twin-Cat LEDs                              |
| Fire & Ice (Ebony)  Work lamp  Rear-facing LED  Rear step  NAS with 2" square receiver  Window tints  Dark Smoke (30%)  INTERIOR  Seating trim  Executive Black Nappa Leather  Front row seats  Elite (heated)  Front storage  Premium Lock box with 12v port  Load area seats  Inward facing tip-ups  Steering wheel  Evander wood rimmed 15"  Gear knobs  Alloy  Gear gaiter  Matching leather  Door cards  Matching leather  Door furniture  Brushed alloy  Floor coverings  Black carpet                                                                                                                                                                                                                                                                                                                                                                                                                                                                                                                                                                                                                                                          | Wing-top air intakes | KBX® Hi-Force                                         |
| Work lamp     Rear-facing LED       Rear step     NAS with 2" square receiver       Window tints     Dark Smoke (30%)       INTERIOR       Seating trim     Executive Black Nappa Leather       Front row seats     Elite (heated)       Front storage     Premium Lock box with 12v port       Load area seats     Inward facing tip-ups       Steering wheel     Evander wood rimmed 15"       Gear knobs     Alloy       Gear gaiter     Matching leather       Door cards     Matching leather       Door furniture     Brushed alloy       Floor coverings     Black carpet                                                                                                                                                                                                                                                                                                                                                                                                                                                                                                                                                                      | Chequer plate        | Wing-top and side sills (Satin Black)                 |
| Rear step  Window tints  Dark Smoke (30%)  INTERIOR  Seating trim  Executive Black Nappa Leather  Front row seats  Elite (heated)  Front storage  Premium Lock box with 12v port  Load area seats  Inward facing tip-ups  Steering wheel  Evander wood rimmed 15"  Gear knobs  Alloy  Gear gaiter  Matching leather  Door cards  Matching leather  Door furniture  Brushed alloy  Floor coverings  Black carpet                                                                                                                                                                                                                                                                                                                                                                                                                                                                                                                                                                                                                                                                                                                                       | Side steps           | Fire & Ice (Ebony)                                    |
| Window tints  Dark Smoke (30%)  INTERIOR  Seating trim  Executive Black Nappa Leather  Front row seats  Elite (heated)  Front storage  Premium Lock box with 12v port  Load area seats  Inward facing tip-ups  Steering wheel  Evander wood rimmed 15"  Gear knobs  Alloy  Gear gaiter  Matching leather  Door cards  Matching leather  Door furniture  Brushed alloy  Floor coverings  Black carpet                                                                                                                                                                                                                                                                                                                                                                                                                                                                                                                                                                                                                                                                                                                                                  | Work lamp            | Rear-facing LED                                       |
| Seating trim Executive Black Nappa Leather  Front row seats Elite (heated)  Front storage Premium Lock box with 12v port  Load area seats Inward facing tip-ups  Steering wheel Evander wood rimmed 15"  Gear knobs Alloy  Gear gaiter Matching leather  Door cards Matching leather  Door furniture Brushed alloy  Floor coverings Black carpet                                                                                                                                                                                                                                                                                                                                                                                                                                                                                                                                                                                                                                                                                                                                                                                                      | Rear step            | NAS with 2" square receiver                           |
| Seating trim Executive Black Nappa Leather  Front row seats Elite (heated)  Front storage Premium Lock box with 12v port  Load area seats Inward facing tip-ups  Steering wheel Evander wood rimmed 15"  Gear knobs Alloy  Gear gaiter Matching leather  Door cards Matching leather  Door furniture Brushed alloy  Floor coverings Black carpet                                                                                                                                                                                                                                                                                                                                                                                                                                                                                                                                                                                                                                                                                                                                                                                                      | Window tints         | Dark Smoke (30%)                                      |
| Front row seats  Elite (heated)  Premium Lock box with 12v port  Load area seats  Inward facing tip-ups  Steering wheel  Evander wood rimmed 15"  Gear knobs  Alloy  Gear gaiter  Matching leather  Door cards  Matching leather  Door furniture  Brushed alloy  Floor coverings  Black carpet                                                                                                                                                                                                                                                                                                                                                                                                                                                                                                                                                                                                                                                                                                                                                                                                                                                        | INTERIOR             |                                                       |
| Front storage Premium Lock box with 12v port  Load area seats Inward facing tip-ups  Steering wheel Evander wood rimmed 15"  Gear knobs Alloy  Gear gaiter Matching leather  Door cards Matching leather  Door furniture Brushed alloy  Floor coverings Black carpet                                                                                                                                                                                                                                                                                                                                                                                                                                                                                                                                                                                                                                                                                                                                                                                                                                                                                  | Seating trim         | Executive Black Nappa Leather                         |
| Load area seats  Inward facing tip-ups  Evander wood rimmed 15"  Gear knobs  Alloy  Gear gaiter  Matching leather  Door cards  Matching leather  Brushed alloy  Floor coverings  Inward facing tip-ups  Evander wood rimmed 15"  Matching leather  Brushed alloy  Black carpet                                                                                                                                                                                                                                                                                                                                                                                                                                                                                                                                                                                                                                                                                                                                                                                                                                                                        | Front row seats      | Elite (heated)                                        |
| Steering wheel Evander wood rimmed 15"  Gear knobs Alloy  Gear gaiter Matching leather  Door cards Matching leather  Door furniture Brushed alloy  Floor coverings Black carpet                                                                                                                                                                                                                                                                                                                                                                                                                                                                                                                                                                                                                                                                                                                                                                                                                                                                                                                                                                       | Front storage        | Premium Lock box with 12v port                        |
| Gear knobs Alloy  Gear gaiter Matching leather  Door cards Matching leather  Brushed alloy  Floor coverings Black carpet                                                                                                                                                                                                                                                                                                                                                                                                                                                                                                                                                                                                                                                                                                                                                                                                                                                                                                                                                                                                                              | Load area seats      | Inward facing tip-ups                                 |
| Gear gaiter Matching leather  Door cards Matching leather  Door furniture Brushed alloy  Floor coverings Black carpet                                                                                                                                                                                                                                                                                                                                                                                                                                                                                                                                                                                                                                                                                                                                                                                                                                                                                                                                                                                                                                 | Steering wheel       | Evander wood rimmed 15"                               |
| Door cards Matching leather  Door furniture Brushed alloy  Floor coverings Black carpet                                                                                                                                                                                                                                                                                                                                                                                                                                                                                                                                                                                                                                                                                                                                                                                                                                                                                                                                                                                                                                                               | Gear knobs           | Alloy                                                 |
| Door furniture  Brushed alloy  Floor coverings  Black carpet                                                                                                                                                                                                                                                                                                                                                                                                                                                                                                                                                                                                                                                                                                                                                                                                                                                                                                                                                                                                                                                                                          | Gear gaiter          | Matching leather                                      |
| Floor coverings Black carpet                                                                                                                                                                                                                                                                                                                                                                                                                                                                                                                                                                                                                                                                                                                                                                                                                                                                                                                                                                                                                                                                                                                          | Door cards           | Matching leather                                      |
| ·                                                                                                                                                                                                                                                                                                                                                                                                                                                                                                                                                                                                                                                                                                                                                                                                                                                                                                                                                                                                                                                                                                                                                     | Door furniture       | Brushed alloy                                         |
| Headlining Black suede                                                                                                                                                                                                                                                                                                                                                                                                                                                                                                                                                                                                                                                                                                                                                                                                                                                                                                                                                                                                                                                                                                                                | Floor coverings      | Black carpet                                          |
|                                                                                                                                                                                                                                                                                                                                                                                                                                                                                                                                                                                                                                                                                                                                                                                                                                                                                                                                                                                                                                                                                                                                                       | Headlining           | Black suede                                           |
| Sound system Pioneer® Touch screen display with JL Audio® speakers                                                                                                                                                                                                                                                                                                                                                                                                                                                                                                                                                                                                                                                                                                                                                                                                                                                                                                                                                                                                                                                                                    | Sound system         | Pioneer® Touch screen display with JL Audio® speakers |