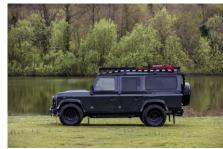

## **OVERLAND**

ARKONIK

€186,000\*

\*Price is in EUR ( ) and is an estimate for your own build based on the same specification  $\,$ 

1-800-984-3355 sales@arkonik.com

1996

Carpathian Grey

5sp Manual

## **EXTERIOR**

| Paint finish Metallic  Bonnet OEM Puma  Bonnet badge Land Rover  Wheels Steel 16" (Black)  Tyres BFGoodrich® All Terrain T/A KO2  Grille KBX® Signature inc. light surrounds  Bumper Standard with end caps and twin DRLs  Steering guard Raptor Black  Headlights Truck-Lite Twin-Cat LEDs  Wing-top air intakes KBX® Hi-Force  Chequer plate Wing-top and side sills (Satin Black)  Side steps Fire & Ice (Ebony)  Work lamp Rear-facing LED  Rear step NAS with 2" square receiver  Window tints Dark Smoke (30%)  INTERIOR  Seating trim Executive Black Nappa Leather  Front row seats Elite (heated)  Front storage Premium Lock box with 12v port  Load area seats Inward facing tip-ups  Steering wheel Evander wood rimmed 15"  Gear knobs Alloy  Gear galter Matching leather  Door cards Matching leather  Black suede  Headlining Black suede                                                                                                                                                                                                                                                                                             | Body colour          | Carpathian Grey                                       |
|-------------------------------------------------------------------------------------------------------------------------------------------------------------------------------------------------------------------------------------------------------------------------------------------------------------------------------------------------------------------------------------------------------------------------------------------------------------------------------------------------------------------------------------------------------------------------------------------------------------------------------------------------------------------------------------------------------------------------------------------------------------------------------------------------------------------------------------------------------------------------------------------------------------------------------------------------------------------------------------------------------------------------------------------------------------------------------------------------------------------------------------------------------|----------------------|-------------------------------------------------------|
| Bonnet badge Land Rover  Wheels Steel Is" (Black)  Tyres BFGoodrich® All Terrain T/A KO2  Grille KBX® Signature inc. light surrounds  Bumper Standard with end caps and twin DRLs  Steering guard Raptor Black Headlights Truck-Lite Twin-Cat LEDs  Wing-top air intakes KBX® Hi-Force  Chequer plate Wing-top and side sills (Satin Black)  Side steps Fire & Ice (Ebony)  Work lamp Rear-facing LED  Rear step NAS with 2" square receiver  Window tints Dark Smoke (30%)  INTERIOR  Seating trim Executive Black Nappa Leather Front row seats Elite (heated) Front storage Premium Lock box with 12v port Load area seats Inward facing tip-ups Steering wheel Evander wood rimmed 15" Gear knobs Alloy  Gear gaiter Matching leather  Door cards Matching leather  Brushed alloy Floor coverings Black carpet                                                                                                                                                                                                                                                                                                                                    | Paint finish         | Metallic                                              |
| Wheels         Steel 16" (Black)           Tyres         BFGoodrich® All Terrain T/A KO2           Grille         KBX® Signature inc. light surrounds           Bumper         Standard with end caps and twin DRLs           Steering guard         Raptor Black           Headlights         Truck-Lite Twin-Cat LEDs           Wing-top air intakes         KBX® Hi-Force           Chequer plate         Wing-top and side sills (Satin Black)           Side steps         Fire & Ice (Ebony)           Work lamp         Rear-facing LED           Rear step         NAS with 2" square receiver           Window tints         Dark Smoke (30%)           INTERIOR           Seating trim         Executive Black Nappa Leather           Front row seats         Elite (heated)           Front storage         Premium Lock box with 12v port           Load area seats         Inward facing tip-ups           Steering wheel         Evander wood rimmed 15"           Gear knobs         Alloy           Gear gaiter         Matching leather           Door cards         Matching leather           Door coverings         Black carpet | Bonnet               | OEM Puma                                              |
| BFGoodrich® All Terrain T/A KO2  Grille  KBX® Signature inc. light surrounds  Bumper  Standard with end caps and twin DRLs  Steering guard  Raptor Black  Headlights  Truck-Lite Twin-Cat LEDs  Wing-top air intakes  KBX® Hi-Force  Chequer plate  Wing-top and side sills (Satin Black)  Side steps  Fire & Ice (Ebony)  Work lamp  Rear-facing LED  Rear step  NAS with 2" square receiver  Window tints  Dark Smoke (30%)  INTERIOR  Seating trim  Executive Black Nappa Leather  Front row seats  Elite (heated)  Front storage  Premium Lock box with 12v port  Load area seats  Inward facing tip-ups  Steering wheel  Evander wood rimmed 15"  Gear knobs  Alloy  Gear gaiter  Matching leather  Door cards  Matching leather  Brushed alloy  Floor coverings  Black carpet                                                                                                                                                                                                                                                                                                                                                                   | Bonnet badge         | Land Rover                                            |
| Grille  KBX® Signature inc. light surrounds  Bumper  Standard with end caps and twin DRLs  Steering guard  Raptor Black  Headlights  Truck-Lite Twin-Cat LEDs  Wing-top air intakes  KBX® Hi-Force  Chequer plate  Wing-top and side sills (Satin Black)  Side steps  Fire & Ice (Ebony)  Work lamp  Rear-facing LED  Rear step  NAS with 2" square receiver  Window tints  Dark Smoke (30%)  INTERIOR  Seating trim  Executive Black Nappa Leather  Front row seats  Elite (heated)  Front storage  Premium Lock box with 12v port  Load area seats  Inward facing tip-ups  Steering wheel  Evander wood rimmed 15"  Gear knobs  Alloy  Gear gaiter  Matching leather  Door cards  Matching leather  Brushed alloy  Floor coverings  Black carpet                                                                                                                                                                                                                                                                                                                                                                                                    | Wheels               | Steel 16" (Black)                                     |
| Steering guard Raptor Black Headlights Truck-Lite Twin-Cat LEDs Wing-top air intakes KBX® Hi-Force Chequer plate Wing-top and side sills (Satin Black) Side steps Fire & Ice (Ebony) Work lamp Rear-facing LED Rear step NAS with 2" square receiver Window tints Dark Smoke (30%)  INTERIOR Seating trim Executive Black Nappa Leather Front row seats Elite (heated) Front storage Premium Lock box with 12v port Load area seats Inward facing tip-ups Steering wheel Evander wood rimmed 15" Gear knobs Alloy Gear galter Matching leather Door cards Matching leather Brushed alloy Floor coverings Black carpet                                                                                                                                                                                                                                                                                                                                                                                                                                                                                                                                 | Tyres                | BFGoodrich® All Terrain T/A KO2                       |
| Raptor Black Headlights Truck-Lite Twin-Cat LEDs  Wing-top air intakes KBX® Hi-Force Chequer plate Wing-top and side sills (Satin Black) Side steps Fire & Ice (Ebony)  Work lamp Rear-facing LED  Rear step NAS with 2" square receiver Window tints Dark Smoke (30%)  INTERIOR  Seating trim Executive Black Nappa Leather Front row seats Elite (heated) Front storage Premium Lock box with 12v port Load area seats Inward facing tip-ups Steering wheel Evander wood rimmed 15"  Gear knobs Alloy Gear galter Matching leather Door cards Matching leather Brushed alloy Floor coverings Black carpet                                                                                                                                                                                                                                                                                                                                                                                                                                                                                                                                           | Grille               | KBX® Signature inc. light surrounds                   |
| Headlights  Wing-top air intakes  KBX® Hi-Force  Chequer plate  Wing-top and side sills (Satin Black)  Side steps  Fire & Ice (Ebony)  Work lamp  Rear-facing LED  Rear step  NAS with 2" square receiver  Window tints  Dark Smoke (30%)  INTERIOR  Seating trim  Executive Black Nappa Leather  Front row seats  Elite (heated)  Front storage  Premium Lock box with 12v port  Load area seats  Inward facing tip-ups  Steering wheel  Evander wood rimmed 15"  Gear knobs  Alloy  Gear gaiter  Matching leather  Door cards  Matching leather  Door furniture  Brushed alloy  Floor coverings  Black carpet                                                                                                                                                                                                                                                                                                                                                                                                                                                                                                                                       | Bumper               | Standard with end caps and twin DRLs                  |
| Wing-top air intakes  KBX® Hi-Force  Chequer plate  Wing-top and side sills (Satin Black)  Side steps  Fire & Ice (Ebony)  Work lamp  Rear-facing LED  Rear step  NAS with 2" square receiver  Window tints  Dark Smoke (30%)  INTERIOR  Seating trim  Executive Black Nappa Leather  Front row seats  Elite (heated)  Front storage  Premium Lock box with 12v port  Load area seats  Inward facing tip-ups  Steering wheel  Evander wood rimmed 15"  Gear knobs  Alloy  Gear gaiter  Matching leather  Door cards  Matching leather  Brushed alloy  Floor coverings  Black carpet                                                                                                                                                                                                                                                                                                                                                                                                                                                                                                                                                                   | Steering guard       | Raptor Black                                          |
| Chequer plate Wing-top and side sills (Satin Black)  Side steps Fire & Ice (Ebony)  Work lamp Rear-facing LED  Rear step NAS with 2" square receiver  Window tints Dark Smoke (30%)  INTERIOR  Seating trim Executive Black Nappa Leather  Front row seats Elite (heated) Front storage Premium Lock box with 12v port  Load area seats Inward facing tip-ups  Steering wheel Evander wood rimmed 15"  Gear gaiter Matching leather  Door cards Matching leather  Brushed alloy  Floor coverings Black carpet                                                                                                                                                                                                                                                                                                                                                                                                                                                                                                                                                                                                                                         | Headlights           | Truck-Lite Twin-Cat LEDs                              |
| Fire & Ice (Ebony)  Work lamp  Rear-facing LED  Rear step  NAS with 2" square receiver  Window tints  Dark Smoke (30%)  INTERIOR  Seating trim  Executive Black Nappa Leather  Front row seats  Elite (heated)  Front storage  Premium Lock box with 12v port  Load area seats  Inward facing tip-ups  Steering wheel  Evander wood rimmed 15"  Gear knobs  Alloy  Gear gaiter  Matching leather  Door cards  Matching leather  Door furniture  Brushed alloy  Floor coverings  Black carpet                                                                                                                                                                                                                                                                                                                                                                                                                                                                                                                                                                                                                                                          | Wing-top air intakes | KBX® Hi-Force                                         |
| Work lamp     Rear-facing LED       Rear step     NAS with 2" square receiver       Window tints     Dark Smoke (30%)       INTERIOR       Seating trim     Executive Black Nappa Leather       Front row seats     Elite (heated)       Front storage     Premium Lock box with 12v port       Load area seats     Inward facing tip-ups       Steering wheel     Evander wood rimmed 15"       Gear knobs     Alloy       Gear gaiter     Matching leather       Door cards     Matching leather       Door furniture     Brushed alloy       Floor coverings     Black carpet                                                                                                                                                                                                                                                                                                                                                                                                                                                                                                                                                                      | Chequer plate        | Wing-top and side sills (Satin Black)                 |
| Rear step  Window tints  Dark Smoke (30%)  INTERIOR  Seating trim  Executive Black Nappa Leather  Front row seats  Elite (heated)  Front storage  Premium Lock box with 12v port  Load area seats  Inward facing tip-ups  Steering wheel  Evander wood rimmed 15"  Gear knobs  Alloy  Gear gaiter  Matching leather  Door cards  Matching leather  Door furniture  Brushed alloy  Floor coverings  Black carpet                                                                                                                                                                                                                                                                                                                                                                                                                                                                                                                                                                                                                                                                                                                                       | Side steps           | Fire & Ice (Ebony)                                    |
| Window tints  Dark Smoke (30%)  INTERIOR  Seating trim  Executive Black Nappa Leather  Front row seats  Elite (heated)  Front storage  Premium Lock box with 12v port  Load area seats  Inward facing tip-ups  Steering wheel  Evander wood rimmed 15"  Gear knobs  Alloy  Gear gaiter  Matching leather  Door cards  Matching leather  Door furniture  Brushed alloy  Floor coverings  Black carpet                                                                                                                                                                                                                                                                                                                                                                                                                                                                                                                                                                                                                                                                                                                                                  | Work lamp            | Rear-facing LED                                       |
| Seating trim Executive Black Nappa Leather  Front row seats Elite (heated)  Front storage Premium Lock box with 12v port  Load area seats Inward facing tip-ups  Steering wheel Evander wood rimmed 15"  Gear knobs Alloy  Gear gaiter Matching leather  Door cards Matching leather  Door furniture Brushed alloy  Floor coverings Black carpet                                                                                                                                                                                                                                                                                                                                                                                                                                                                                                                                                                                                                                                                                                                                                                                                      | Rear step            | NAS with 2" square receiver                           |
| Seating trim Executive Black Nappa Leather  Front row seats Elite (heated)  Front storage Premium Lock box with 12v port  Load area seats Inward facing tip-ups  Steering wheel Evander wood rimmed 15"  Gear knobs Alloy  Gear gaiter Matching leather  Door cards Matching leather  Door furniture Brushed alloy  Floor coverings Black carpet                                                                                                                                                                                                                                                                                                                                                                                                                                                                                                                                                                                                                                                                                                                                                                                                      | Window tints         | Dark Smoke (30%)                                      |
| Front row seats  Elite (heated)  Premium Lock box with 12v port  Load area seats  Inward facing tip-ups  Steering wheel  Evander wood rimmed 15"  Gear knobs  Alloy  Gear gaiter  Matching leather  Door cards  Matching leather  Door furniture  Brushed alloy  Floor coverings  Black carpet                                                                                                                                                                                                                                                                                                                                                                                                                                                                                                                                                                                                                                                                                                                                                                                                                                                        | INTERIOR             |                                                       |
| Front storage Premium Lock box with 12v port  Load area seats Inward facing tip-ups  Steering wheel Evander wood rimmed 15"  Gear knobs Alloy  Gear gaiter Matching leather  Door cards Matching leather  Door furniture Brushed alloy  Floor coverings Black carpet                                                                                                                                                                                                                                                                                                                                                                                                                                                                                                                                                                                                                                                                                                                                                                                                                                                                                  | Seating trim         | Executive Black Nappa Leather                         |
| Load area seats  Inward facing tip-ups  Evander wood rimmed 15"  Gear knobs  Alloy  Gear gaiter  Matching leather  Door cards  Matching leather  Brushed alloy  Floor coverings  Inward facing tip-ups  Evander wood rimmed 15"  Matching leather  Brushed alloy  Black carpet                                                                                                                                                                                                                                                                                                                                                                                                                                                                                                                                                                                                                                                                                                                                                                                                                                                                        | Front row seats      | Elite (heated)                                        |
| Steering wheel Evander wood rimmed 15"  Gear knobs Alloy  Gear gaiter Matching leather  Door cards Matching leather  Door furniture Brushed alloy  Floor coverings Black carpet                                                                                                                                                                                                                                                                                                                                                                                                                                                                                                                                                                                                                                                                                                                                                                                                                                                                                                                                                                       | Front storage        | Premium Lock box with 12v port                        |
| Gear knobs Alloy  Gear gaiter Matching leather  Door cards Matching leather  Brushed alloy  Floor coverings Black carpet                                                                                                                                                                                                                                                                                                                                                                                                                                                                                                                                                                                                                                                                                                                                                                                                                                                                                                                                                                                                                              | Load area seats      | Inward facing tip-ups                                 |
| Gear gaiter Matching leather  Door cards Matching leather  Door furniture Brushed alloy  Floor coverings Black carpet                                                                                                                                                                                                                                                                                                                                                                                                                                                                                                                                                                                                                                                                                                                                                                                                                                                                                                                                                                                                                                 | Steering wheel       | Evander wood rimmed 15"                               |
| Door cards Matching leather  Door furniture Brushed alloy  Floor coverings Black carpet                                                                                                                                                                                                                                                                                                                                                                                                                                                                                                                                                                                                                                                                                                                                                                                                                                                                                                                                                                                                                                                               | Gear knobs           | Alloy                                                 |
| Door furniture  Brushed alloy  Floor coverings  Black carpet                                                                                                                                                                                                                                                                                                                                                                                                                                                                                                                                                                                                                                                                                                                                                                                                                                                                                                                                                                                                                                                                                          | Gear gaiter          | Matching leather                                      |
| Floor coverings Black carpet                                                                                                                                                                                                                                                                                                                                                                                                                                                                                                                                                                                                                                                                                                                                                                                                                                                                                                                                                                                                                                                                                                                          | Door cards           | Matching leather                                      |
| ·                                                                                                                                                                                                                                                                                                                                                                                                                                                                                                                                                                                                                                                                                                                                                                                                                                                                                                                                                                                                                                                                                                                                                     | Door furniture       | Brushed alloy                                         |
| Headlining Black suede                                                                                                                                                                                                                                                                                                                                                                                                                                                                                                                                                                                                                                                                                                                                                                                                                                                                                                                                                                                                                                                                                                                                | Floor coverings      | Black carpet                                          |
|                                                                                                                                                                                                                                                                                                                                                                                                                                                                                                                                                                                                                                                                                                                                                                                                                                                                                                                                                                                                                                                                                                                                                       | Headlining           | Black suede                                           |
| Sound system Pioneer® Touch screen display with JL Audio® speakers                                                                                                                                                                                                                                                                                                                                                                                                                                                                                                                                                                                                                                                                                                                                                                                                                                                                                                                                                                                                                                                                                    | Sound system         | Pioneer® Touch screen display with JL Audio® speakers |