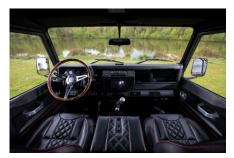

## **EXTERIOR**

| Paint finish Metallic  Bonnet OEM Puma  Bonnet badge Land Rover  Wheels Steel 16" (Black)  Tyres BFGoodrich® All Terrain T/A KO2  Grille KBX® Signature inc. light surrounds  Bumper Standard with end caps and twin DRLs  Steering guard Raptor Black  Headlights Truck-Lite Twin-Cat LEDs  Wing-top air intakes KBX® Hi-Force  Chequer plate Wing-top and side sills (Satin Black)  Side steps Fire & Ice (Ebony)  Work lamp Rear-facing LED  Rear step NAS with 2" square receiver  Window tints Dark Smoke (30%)  INTERIOR  Seating trim Executive Black Nappa Leather  Front row seats Elite (heated)  Front storage Premium Lock box with 12v port  Load area seats Inward facing tip-ups  Steering wheel Evander wood rimmed 15"  Gear knobs Alloy  Gear galter Matching leather  Door cards Matching leather  Black suede  Headlining Black suede                                                                                                                                                                                                                                                                                             | Body colour          | Carpathian Grey                                       |
|-------------------------------------------------------------------------------------------------------------------------------------------------------------------------------------------------------------------------------------------------------------------------------------------------------------------------------------------------------------------------------------------------------------------------------------------------------------------------------------------------------------------------------------------------------------------------------------------------------------------------------------------------------------------------------------------------------------------------------------------------------------------------------------------------------------------------------------------------------------------------------------------------------------------------------------------------------------------------------------------------------------------------------------------------------------------------------------------------------------------------------------------------------|----------------------|-------------------------------------------------------|
| Bonnet badge Land Rover  Wheels Steel Is" (Black)  Tyres BFGoodrich® All Terrain T/A KO2  Grille KBX® Signature inc. light surrounds  Bumper Standard with end caps and twin DRLs  Steering guard Raptor Black Headlights Truck-Lite Twin-Cat LEDs  Wing-top air intakes KBX® Hi-Force  Chequer plate Wing-top and side sills (Satin Black)  Side steps Fire & Ice (Ebony)  Work lamp Rear-facing LED  Rear step NAS with 2" square receiver  Window tints Dark Smoke (30%)  INTERIOR  Seating trim Executive Black Nappa Leather Front row seats Elite (heated) Front storage Premium Lock box with 12v port Load area seats Inward facing tip-ups Steering wheel Evander wood rimmed 15" Gear knobs Alloy  Gear gaiter Matching leather  Door cards Matching leather  Brushed alloy Floor coverings Black carpet                                                                                                                                                                                                                                                                                                                                    | Paint finish         | Metallic                                              |
| Wheels         Steel 16" (Black)           Tyres         BFGoodrich® All Terrain T/A KO2           Grille         KBX® Signature inc. light surrounds           Bumper         Standard with end caps and twin DRLs           Steering guard         Raptor Black           Headlights         Truck-Lite Twin-Cat LEDs           Wing-top air intakes         KBX® Hi-Force           Chequer plate         Wing-top and side sills (Satin Black)           Side steps         Fire & Ice (Ebony)           Work lamp         Rear-facing LED           Rear step         NAS with 2" square receiver           Window tints         Dark Smoke (30%)           INTERIOR           Seating trim         Executive Black Nappa Leather           Front row seats         Elite (heated)           Front storage         Premium Lock box with 12v port           Load area seats         Inward facing tip-ups           Steering wheel         Evander wood rimmed 15"           Gear knobs         Alloy           Gear gaiter         Matching leather           Door cards         Matching leather           Door coverings         Black carpet | Bonnet               | OEM Puma                                              |
| BFGoodrich® All Terrain T/A KO2  Grille  KBX® Signature inc. light surrounds  Bumper  Standard with end caps and twin DRLs  Steering guard  Raptor Black  Headlights  Truck-Lite Twin-Cat LEDs  Wing-top air intakes  KBX® Hi-Force  Chequer plate  Wing-top and side sills (Satin Black)  Side steps  Fire & Ice (Ebony)  Work lamp  Rear-facing LED  Rear step  NAS with 2" square receiver  Window tints  Dark Smoke (30%)  INTERIOR  Seating trim  Executive Black Nappa Leather  Front row seats  Elite (heated)  Front storage  Premium Lock box with 12v port  Load area seats  Inward facing tip-ups  Steering wheel  Evander wood rimmed 15"  Gear knobs  Alloy  Gear gaiter  Matching leather  Door cards  Matching leather  Brushed alloy  Floor coverings  Black carpet                                                                                                                                                                                                                                                                                                                                                                   | Bonnet badge         | Land Rover                                            |
| Grille  KBX® Signature inc. light surrounds  Bumper  Standard with end caps and twin DRLs  Steering guard  Raptor Black  Headlights  Truck-Lite Twin-Cat LEDs  Wing-top air intakes  KBX® Hi-Force  Chequer plate  Wing-top and side sills (Satin Black)  Side steps  Fire & Ice (Ebony)  Work lamp  Rear-facing LED  Rear step  NAS with 2" square receiver  Window tints  Dark Smoke (30%)  INTERIOR  Seating trim  Executive Black Nappa Leather  Front row seats  Elite (heated)  Front storage  Premium Lock box with 12v port  Load area seats  Inward facing tip-ups  Steering wheel  Evander wood rimmed 15"  Gear knobs  Alloy  Gear gaiter  Matching leather  Door cards  Matching leather  Brushed alloy  Floor coverings  Black carpet                                                                                                                                                                                                                                                                                                                                                                                                    | Wheels               | Steel 16" (Black)                                     |
| Steering guard Raptor Black Headlights Truck-Lite Twin-Cat LEDs Wing-top air intakes KBX® Hi-Force Chequer plate Wing-top and side sills (Satin Black) Side steps Fire & Ice (Ebony) Work lamp Rear-facing LED Rear step NAS with 2" square receiver Window tints Dark Smoke (30%)  INTERIOR Seating trim Executive Black Nappa Leather Front row seats Elite (heated) Front storage Premium Lock box with 12v port Load area seats Inward facing tip-ups Steering wheel Evander wood rimmed 15" Gear knobs Alloy Gear galter Matching leather Door cards Matching leather Brushed alloy Floor coverings Black carpet                                                                                                                                                                                                                                                                                                                                                                                                                                                                                                                                 | Tyres                | BFGoodrich® All Terrain T/A KO2                       |
| Raptor Black Headlights Truck-Lite Twin-Cat LEDs  Wing-top air intakes KBX® Hi-Force Chequer plate Wing-top and side sills (Satin Black) Side steps Fire & Ice (Ebony)  Work lamp Rear-facing LED  Rear step NAS with 2" square receiver Window tints Dark Smoke (30%)  INTERIOR  Seating trim Executive Black Nappa Leather Front row seats Elite (heated) Front storage Premium Lock box with 12v port Load area seats Inward facing tip-ups Steering wheel Evander wood rimmed 15"  Gear knobs Alloy Gear galter Matching leather Door cards Matching leather Brushed alloy Floor coverings Black carpet                                                                                                                                                                                                                                                                                                                                                                                                                                                                                                                                           | Grille               | KBX® Signature inc. light surrounds                   |
| Headlights  Wing-top air intakes  KBX® Hi-Force  Chequer plate  Wing-top and side sills (Satin Black)  Side steps  Fire & Ice (Ebony)  Work lamp  Rear-facing LED  Rear step  NAS with 2" square receiver  Window tints  Dark Smoke (30%)  INTERIOR  Seating trim  Executive Black Nappa Leather  Front row seats  Elite (heated)  Front storage  Premium Lock box with 12v port  Load area seats  Inward facing tip-ups  Steering wheel  Evander wood rimmed 15"  Gear knobs  Alloy  Gear gaiter  Matching leather  Door cards  Matching leather  Door furniture  Brushed alloy  Floor coverings  Black carpet                                                                                                                                                                                                                                                                                                                                                                                                                                                                                                                                       | Bumper               | Standard with end caps and twin DRLs                  |
| Wing-top air intakes  KBX® Hi-Force  Chequer plate  Wing-top and side sills (Satin Black)  Side steps  Fire & Ice (Ebony)  Work lamp  Rear-facing LED  Rear step  NAS with 2" square receiver  Window tints  Dark Smoke (30%)  INTERIOR  Seating trim  Executive Black Nappa Leather  Front row seats  Elite (heated)  Front storage  Premium Lock box with 12v port  Load area seats  Inward facing tip-ups  Steering wheel  Evander wood rimmed 15"  Gear knobs  Alloy  Gear gaiter  Matching leather  Door cards  Matching leather  Brushed alloy  Floor coverings  Black carpet                                                                                                                                                                                                                                                                                                                                                                                                                                                                                                                                                                   | Steering guard       | Raptor Black                                          |
| Chequer plate Wing-top and side sills (Satin Black)  Side steps Fire & Ice (Ebony)  Work lamp Rear-facing LED  Rear step NAS with 2" square receiver  Window tints Dark Smoke (30%)  INTERIOR  Seating trim Executive Black Nappa Leather  Front row seats Elite (heated) Front storage Premium Lock box with 12v port  Load area seats Inward facing tip-ups  Steering wheel Evander wood rimmed 15"  Gear gaiter Matching leather  Door cards Matching leather  Brushed alloy  Floor coverings Black carpet                                                                                                                                                                                                                                                                                                                                                                                                                                                                                                                                                                                                                                         | Headlights           | Truck-Lite Twin-Cat LEDs                              |
| Fire & Ice (Ebony)  Work lamp  Rear-facing LED  Rear step  NAS with 2" square receiver  Window tints  Dark Smoke (30%)  INTERIOR  Seating trim  Executive Black Nappa Leather  Front row seats  Elite (heated)  Front storage  Premium Lock box with 12v port  Load area seats  Inward facing tip-ups  Steering wheel  Evander wood rimmed 15"  Gear knobs  Alloy  Gear gaiter  Matching leather  Door cards  Matching leather  Door furniture  Brushed alloy  Floor coverings  Black carpet                                                                                                                                                                                                                                                                                                                                                                                                                                                                                                                                                                                                                                                          | Wing-top air intakes | KBX® Hi-Force                                         |
| Work lamp     Rear-facing LED       Rear step     NAS with 2" square receiver       Window tints     Dark Smoke (30%)       INTERIOR       Seating trim     Executive Black Nappa Leather       Front row seats     Elite (heated)       Front storage     Premium Lock box with 12v port       Load area seats     Inward facing tip-ups       Steering wheel     Evander wood rimmed 15"       Gear knobs     Alloy       Gear gaiter     Matching leather       Door cards     Matching leather       Door furniture     Brushed alloy       Floor coverings     Black carpet                                                                                                                                                                                                                                                                                                                                                                                                                                                                                                                                                                      | Chequer plate        | Wing-top and side sills (Satin Black)                 |
| Rear step  Window tints  Dark Smoke (30%)  INTERIOR  Seating trim  Executive Black Nappa Leather  Front row seats  Elite (heated)  Front storage  Premium Lock box with 12v port  Load area seats  Inward facing tip-ups  Steering wheel  Evander wood rimmed 15"  Gear knobs  Alloy  Gear gaiter  Matching leather  Door cards  Matching leather  Door furniture  Brushed alloy  Floor coverings  Black carpet                                                                                                                                                                                                                                                                                                                                                                                                                                                                                                                                                                                                                                                                                                                                       | Side steps           | Fire & Ice (Ebony)                                    |
| Window tints  Dark Smoke (30%)  INTERIOR  Seating trim  Executive Black Nappa Leather  Front row seats  Elite (heated)  Front storage  Premium Lock box with 12v port  Load area seats  Inward facing tip-ups  Steering wheel  Evander wood rimmed 15"  Gear knobs  Alloy  Gear gaiter  Matching leather  Door cards  Matching leather  Door furniture  Brushed alloy  Floor coverings  Black carpet                                                                                                                                                                                                                                                                                                                                                                                                                                                                                                                                                                                                                                                                                                                                                  | Work lamp            | Rear-facing LED                                       |
| Seating trim Executive Black Nappa Leather  Front row seats Elite (heated)  Front storage Premium Lock box with 12v port  Load area seats Inward facing tip-ups  Steering wheel Evander wood rimmed 15"  Gear knobs Alloy  Gear gaiter Matching leather  Door cards Matching leather  Door furniture Brushed alloy  Floor coverings Black carpet                                                                                                                                                                                                                                                                                                                                                                                                                                                                                                                                                                                                                                                                                                                                                                                                      | Rear step            | NAS with 2" square receiver                           |
| Seating trim Executive Black Nappa Leather  Front row seats Elite (heated)  Front storage Premium Lock box with 12v port  Load area seats Inward facing tip-ups  Steering wheel Evander wood rimmed 15"  Gear knobs Alloy  Gear gaiter Matching leather  Door cards Matching leather  Door furniture Brushed alloy  Floor coverings Black carpet                                                                                                                                                                                                                                                                                                                                                                                                                                                                                                                                                                                                                                                                                                                                                                                                      | Window tints         | Dark Smoke (30%)                                      |
| Front row seats  Elite (heated)  Premium Lock box with 12v port  Load area seats  Inward facing tip-ups  Steering wheel  Evander wood rimmed 15"  Gear knobs  Alloy  Gear gaiter  Matching leather  Door cards  Matching leather  Door furniture  Brushed alloy  Floor coverings  Black carpet                                                                                                                                                                                                                                                                                                                                                                                                                                                                                                                                                                                                                                                                                                                                                                                                                                                        | INTERIOR             |                                                       |
| Front storage Premium Lock box with 12v port  Load area seats Inward facing tip-ups  Steering wheel Evander wood rimmed 15"  Gear knobs Alloy  Gear gaiter Matching leather  Door cards Matching leather  Door furniture Brushed alloy  Floor coverings Black carpet                                                                                                                                                                                                                                                                                                                                                                                                                                                                                                                                                                                                                                                                                                                                                                                                                                                                                  | Seating trim         | Executive Black Nappa Leather                         |
| Load area seats  Inward facing tip-ups  Evander wood rimmed 15"  Gear knobs  Alloy  Gear gaiter  Matching leather  Door cards  Matching leather  Brushed alloy  Floor coverings  Inward facing tip-ups  Evander wood rimmed 15"  Matching leather  Brushed alloy  Black carpet                                                                                                                                                                                                                                                                                                                                                                                                                                                                                                                                                                                                                                                                                                                                                                                                                                                                        | Front row seats      | Elite (heated)                                        |
| Steering wheel Evander wood rimmed 15"  Gear knobs Alloy  Gear gaiter Matching leather  Door cards Matching leather  Door furniture Brushed alloy  Floor coverings Black carpet                                                                                                                                                                                                                                                                                                                                                                                                                                                                                                                                                                                                                                                                                                                                                                                                                                                                                                                                                                       | Front storage        | Premium Lock box with 12v port                        |
| Gear knobs Alloy  Gear gaiter Matching leather  Door cards Matching leather  Brushed alloy  Floor coverings Black carpet                                                                                                                                                                                                                                                                                                                                                                                                                                                                                                                                                                                                                                                                                                                                                                                                                                                                                                                                                                                                                              | Load area seats      | Inward facing tip-ups                                 |
| Gear gaiter Matching leather  Door cards Matching leather  Door furniture Brushed alloy  Floor coverings Black carpet                                                                                                                                                                                                                                                                                                                                                                                                                                                                                                                                                                                                                                                                                                                                                                                                                                                                                                                                                                                                                                 | Steering wheel       | Evander wood rimmed 15"                               |
| Door cards Matching leather  Door furniture Brushed alloy  Floor coverings Black carpet                                                                                                                                                                                                                                                                                                                                                                                                                                                                                                                                                                                                                                                                                                                                                                                                                                                                                                                                                                                                                                                               | Gear knobs           | Alloy                                                 |
| Door furniture  Brushed alloy  Floor coverings  Black carpet                                                                                                                                                                                                                                                                                                                                                                                                                                                                                                                                                                                                                                                                                                                                                                                                                                                                                                                                                                                                                                                                                          | Gear gaiter          | Matching leather                                      |
| Floor coverings Black carpet                                                                                                                                                                                                                                                                                                                                                                                                                                                                                                                                                                                                                                                                                                                                                                                                                                                                                                                                                                                                                                                                                                                          | Door cards           | Matching leather                                      |
| ·                                                                                                                                                                                                                                                                                                                                                                                                                                                                                                                                                                                                                                                                                                                                                                                                                                                                                                                                                                                                                                                                                                                                                     | Door furniture       | Brushed alloy                                         |
| Headlining Black suede                                                                                                                                                                                                                                                                                                                                                                                                                                                                                                                                                                                                                                                                                                                                                                                                                                                                                                                                                                                                                                                                                                                                | Floor coverings      | Black carpet                                          |
|                                                                                                                                                                                                                                                                                                                                                                                                                                                                                                                                                                                                                                                                                                                                                                                                                                                                                                                                                                                                                                                                                                                                                       | Headlining           | Black suede                                           |
| Sound system Pioneer® Touch screen display with JL Audio® speakers                                                                                                                                                                                                                                                                                                                                                                                                                                                                                                                                                                                                                                                                                                                                                                                                                                                                                                                                                                                                                                                                                    | Sound system         | Pioneer® Touch screen display with JL Audio® speakers |