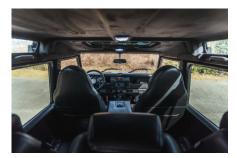

## EXTERIOR

| Body colour          | Carpathian Grey                 |
|----------------------|---------------------------------|
| Paint finish         | Metallic                        |
| Bonnet               | OEM Puma                        |
| Bonnet badge         | Land Rover                      |
| Wheels               | Kahn® Defend 1983 18" alloy     |
| Tyres                | BFGoodrich® All Terrain T/A KO2 |
| Grille               | KBX® inc. light surrounds       |
| Bumper               | Standard with end caps and DRLs |
| Steering guard       | Raptor Black                    |
| Headlights           | Truck-Lite Twin-Cat LEDs        |
| Wing-top air intakes | Optimill®                       |
| Chequer plate        | Side sills                      |
| Side steps           | Fire & Ice (Ebony)              |
| Work lamp            | None                            |
| Rear step            | NAS with 2" square receiver     |
| Window tints         | Yes                             |
| INTERIOR             |                                 |
| Seating trim         | Midnight Nappa Leather          |
| Front row seats      | Modular                         |
| Front storage        | Cubby box                       |
| Load area seats      | Inward facing tip-ups           |
| Steering wheel       | Arkon X Black leather 15"       |
| Gear knobs           | Black anodized                  |
| Gear gaiter          | Matching leather                |
| Door cards           | Matching leather                |
| Door furniture       | Black anodized                  |
| Floor coverings      | Black carpet                    |
| Headlining           | Black suede                     |
|                      |                                 |