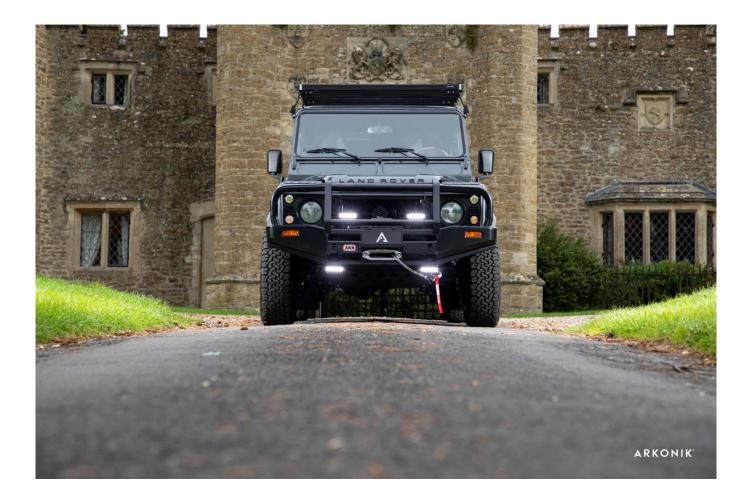

# BARBICAN

#### EXTERIOR

| Bonatti Grey                          |
|---------------------------------------|
| Metallic                              |
| OEM original                          |
| Land Rover                            |
| Kahn® Defend 1983 18″ alloy           |
| BFGoodrich® All Terrain T/A KO2       |
| KBX® Signature inc. light surrounds   |
| Raptor Black                          |
| WIPAC® Xenon / Standard               |
| KBX® Hi-Force                         |
| Wing-top and side sills (Satin Black) |
| Fire & Ice (Ebony)                    |
| Rear-facing LED                       |
| NAS with 2" square receiver           |
| Yes                                   |
|                                       |