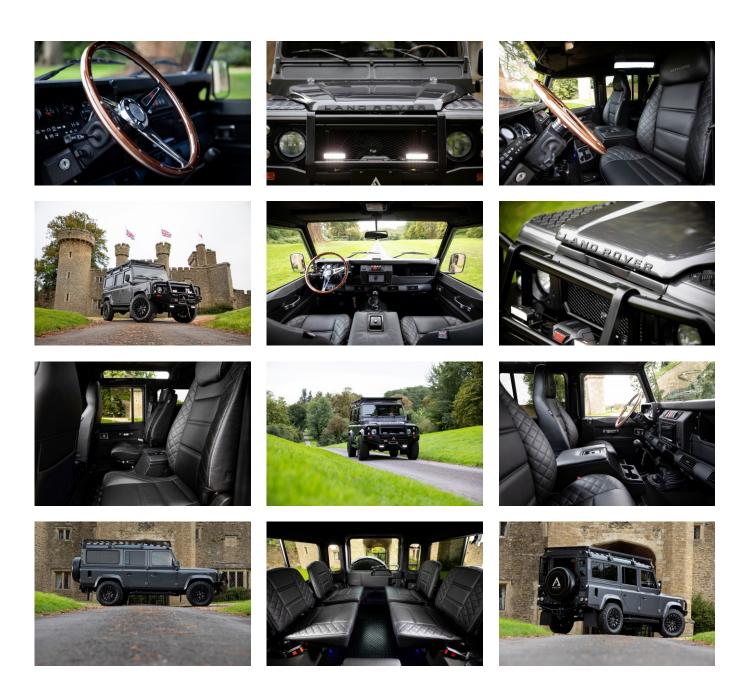

#### EXTERIOR

| Bonatti Grey                          |
|---------------------------------------|
| Metallic                              |
| OEM original                          |
| Land Rover                            |
| Kahn® Defend 1983 18″ alloy           |
| BFGoodrich® All Terrain T/A KO2       |
| KBX® Signature inc. light surrounds   |
| Raptor Black                          |
| WIPAC® Xenon / Standard               |
| KBX® Hi-Force                         |
| Wing-top and side sills (Satin Black) |
| Fire & Ice (Ebony)                    |
| Rear-facing LED                       |
| NAS with 2" square receiver           |
| Yes                                   |
|                                       |

#### INTERIOR

| Seating trim    | Black Leather with Diamond Stitch                                              |
|-----------------|--------------------------------------------------------------------------------|
| Front row seats | Modular                                                                        |
| Front storage   | Lock box with 12v & twin USB ports                                             |
| Load area seats | Inward facing tip-ups                                                          |
| Steering wheel  | Evander wood rimmed 15"                                                        |
| Door cards      | Matching leather                                                               |
| Door furniture  | Alloy                                                                          |
| Floor coverings | Black carpet                                                                   |
| Headlining      | Black suede                                                                    |
| Sound system    | Pioneer® Touch screen display with Apple® CarPlay and reversing camera display |
|                 |                                                                                |