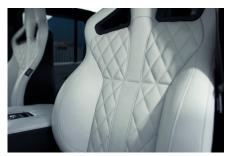

## **EXTERIOR**

| Body colour          | Keswick Green                                                                  |
|----------------------|--------------------------------------------------------------------------------|
| Paint finish         | Raptor                                                                         |
| Bonnet               | OEM Puma                                                                       |
| Bonnet badge         | Land Rover                                                                     |
| Wheels               | Kahn® Defend 1983 18" alloy                                                    |
| Tyres                | BFGoodrich® All Terrain T/A KO2                                                |
| Grille               | ОЕМ                                                                            |
| Bumper               | Standard with end caps and DRLs                                                |
| Steering guard       | Raptor Black                                                                   |
| Headlights           | Truck-Lite Twin-Cat LEDs                                                       |
| Wing-top air intakes | KBX® Hi-Force                                                                  |
| Chequer plate        | Wing-top and side sills (Raptor Black)                                         |
| Side steps           | Fire & Ice (Ebony)                                                             |
| Work lamp            | Rear-facing LED                                                                |
| Rear step            | NAS                                                                            |
| Window tints         | Yes                                                                            |
| INTERIOR             |                                                                                |
| Seating trim         | Grey Forge Supersoft Leather                                                   |
| Front row seats      | Elite Sports (heated)                                                          |
| Front storage        | Lock box                                                                       |
| Load area seats      | Bench                                                                          |
| Steering wheel       | Arkon X Black leather 15"                                                      |
| Gear knobs           | Alloy                                                                          |
| Gear gaiter          | Matching leather                                                               |
| Door cards           | Matching leather                                                               |
| Door furniture       | Alloy                                                                          |
| Floor coverings      | Black carpet                                                                   |
| Headlining           | Black suede                                                                    |
| Sound system         | Pioneer® Touch screen display with Apple® CarPlay and reversing camera display |