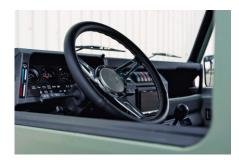

## **EXTERIOR**

| Body colour          | Keswick Green                                                                  |
|----------------------|--------------------------------------------------------------------------------|
| Paint finish         | Raptor                                                                         |
| Bonnet               | OEM Puma                                                                       |
| Bonnet badge         | Land Rover                                                                     |
| Wheels               | Kahn® Defend 1983 18" alloy                                                    |
| Tyres                | BFGoodrich® All Terrain T/A KO2                                                |
| Grille               | ОЕМ                                                                            |
| Bumper               | Standard with end caps and DRLs                                                |
| Steering guard       | Raptor Black                                                                   |
| Headlights           | Truck-Lite Twin-Cat LEDs                                                       |
| Wing-top air intakes | KBX® Hi-Force                                                                  |
| Chequer plate        | Wing-top and side sills (Raptor Black)                                         |
| Side steps           | Fire & Ice (Ebony)                                                             |
| Work lamp            | Rear-facing LED                                                                |
| Rear step            | NAS                                                                            |
| Window tints         | Yes                                                                            |
| INTERIOR             |                                                                                |
| Seating trim         | Grey Forge Supersoft Leather                                                   |
| Front row seats      | Elite Sports (heated)                                                          |
| Front storage        | Lock box                                                                       |
| Load area seats      | Bench                                                                          |
| Steering wheel       | Arkon X Black leather 15"                                                      |
| Gear knobs           | Alloy                                                                          |
| Gear gaiter          | Matching leather                                                               |
| Door cards           | Matching leather                                                               |
| Door furniture       | Alloy                                                                          |
| Floor coverings      | Black carpet                                                                   |
| Headlining           | Black suede                                                                    |
| Sound system         | Pioneer® Touch screen display with Apple® CarPlay and reversing camera display |