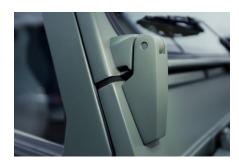

## **EXTERIOR**

| Body colour          | Keswick Green                                                                  |
|----------------------|--------------------------------------------------------------------------------|
| Paint finish         | Raptor                                                                         |
| Bonnet               | OEM Puma                                                                       |
| Bonnet badge         | Land Rover                                                                     |
| Wheels               | Kahn® Defend 1983 18" alloy                                                    |
| Tyres                | BFGoodrich® All Terrain T/A KO2                                                |
| Grille               | ОЕМ                                                                            |
| Bumper               | Standard with end caps and DRLs                                                |
| Steering guard       | Raptor Black                                                                   |
| Headlights           | Truck-Lite Twin-Cat LEDs                                                       |
| Wing-top air intakes | KBX® Hi-Force                                                                  |
| Chequer plate        | Wing-top and side sills (Raptor Black)                                         |
| Side steps           | Fire & Ice (Ebony)                                                             |
| Work lamp            | Rear-facing LED                                                                |
| Rear step            | NAS                                                                            |
| Window tints         | Yes                                                                            |
| INTERIOR             |                                                                                |
| Seating trim         | Grey Forge Supersoft Leather                                                   |
| Front row seats      | Elite Sports (heated)                                                          |
| Front storage        | Lock box                                                                       |
| Load area seats      | Bench                                                                          |
| Steering wheel       | Arkon X Black leather 15"                                                      |
| Gear knobs           | Alloy                                                                          |
| Gear gaiter          | Matching leather                                                               |
| Door cards           | Matching leather                                                               |
| Door furniture       | Alloy                                                                          |
| Floor coverings      | Black carpet                                                                   |
| Headlining           | Black suede                                                                    |
| Sound system         | Pioneer® Touch screen display with Apple® CarPlay and reversing camera display |