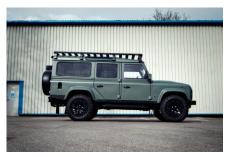

## **EXTERIOR**

| Body colour          | Keswick Green                                                                  |
|----------------------|--------------------------------------------------------------------------------|
| Paint finish         | Raptor                                                                         |
| Bonnet               | OEM Puma                                                                       |
| Bonnet badge         | Land Rover                                                                     |
| Wheels               | Kahn® Defend 1983 18" alloy                                                    |
| Tyres                | BFGoodrich® All Terrain T/A KO2                                                |
| Grille               | ОЕМ                                                                            |
| Bumper               | Standard with end caps and DRLs                                                |
| Steering guard       | Raptor Black                                                                   |
| Headlights           | Truck-Lite Twin-Cat LEDs                                                       |
| Wing-top air intakes | KBX® Hi-Force                                                                  |
| Chequer plate        | Wing-top and side sills (Raptor Black)                                         |
| Side steps           | Fire & Ice (Ebony)                                                             |
| Work lamp            | Rear-facing LED                                                                |
| Rear step            | NAS                                                                            |
| Window tints         | Yes                                                                            |
| INTERIOR             |                                                                                |
| Seating trim         | Grey Forge Supersoft Leather                                                   |
| Front row seats      | Elite Sports (heated)                                                          |
| Front storage        | Lock box                                                                       |
| Load area seats      | Bench                                                                          |
| Steering wheel       | Arkon X Black leather 15"                                                      |
| Gear knobs           | Alloy                                                                          |
| Gear gaiter          | Matching leather                                                               |
| Door cards           | Matching leather                                                               |
| Door furniture       | Alloy                                                                          |
| Floor coverings      | Black carpet                                                                   |
| Headlining           | Black suede                                                                    |
| Sound system         | Pioneer® Touch screen display with Apple® CarPlay and reversing camera display |