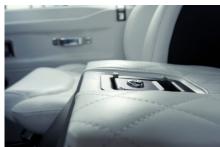

## **EXTERIOR**

| Body colour          | Keswick Green                                                                  |
|----------------------|--------------------------------------------------------------------------------|
| Paint finish         | Raptor                                                                         |
| Bonnet               | OEM Puma                                                                       |
| Bonnet badge         | Land Rover                                                                     |
| Wheels               | Kahn® Defend 1983 18" alloy                                                    |
| Tyres                | BFGoodrich® All Terrain T/A KO2                                                |
| Grille               | ОЕМ                                                                            |
| Bumper               | Standard with end caps and DRLs                                                |
| Steering guard       | Raptor Black                                                                   |
| Headlights           | Truck-Lite Twin-Cat LEDs                                                       |
| Wing-top air intakes | KBX® Hi-Force                                                                  |
| Chequer plate        | Wing-top and side sills (Raptor Black)                                         |
| Side steps           | Fire & Ice (Ebony)                                                             |
| Work lamp            | Rear-facing LED                                                                |
| Rear step            | NAS                                                                            |
| Window tints         | Yes                                                                            |
| INTERIOR             |                                                                                |
| Seating trim         | Grey Forge Supersoft Leather                                                   |
| Front row seats      | Elite Sports (heated)                                                          |
| Front storage        | Lock box                                                                       |
| Load area seats      | Bench                                                                          |
| Steering wheel       | Arkon X Black leather 15"                                                      |
| Gear knobs           | Alloy                                                                          |
| Gear gaiter          | Matching leather                                                               |
| Door cards           | Matching leather                                                               |
| Door furniture       | Alloy                                                                          |
| Floor coverings      | Black carpet                                                                   |
| Headlining           | Black suede                                                                    |
| Sound system         | Pioneer® Touch screen display with Apple® CarPlay and reversing camera display |