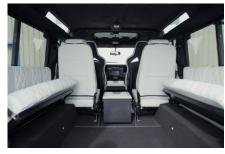

## **EXTERIOR**

| Body colour          | Keswick Green                                                                  |
|----------------------|--------------------------------------------------------------------------------|
| Paint finish         | Raptor                                                                         |
| Bonnet               | OEM Puma                                                                       |
| Bonnet badge         | Land Rover                                                                     |
| Wheels               | Kahn® Defend 1983 18" alloy                                                    |
| Tyres                | BFGoodrich® All Terrain T/A KO2                                                |
| Grille               | ОЕМ                                                                            |
| Bumper               | Standard with end caps and DRLs                                                |
| Steering guard       | Raptor Black                                                                   |
| Headlights           | Truck-Lite Twin-Cat LEDs                                                       |
| Wing-top air intakes | KBX® Hi-Force                                                                  |
| Chequer plate        | Wing-top and side sills (Raptor Black)                                         |
| Side steps           | Fire & Ice (Ebony)                                                             |
| Work lamp            | Rear-facing LED                                                                |
| Rear step            | NAS                                                                            |
| Window tints         | Yes                                                                            |
| INTERIOR             |                                                                                |
| Seating trim         | Grey Forge Supersoft Leather                                                   |
| Front row seats      | Elite Sports (heated)                                                          |
| Front storage        | Lock box                                                                       |
| Load area seats      | Bench                                                                          |
| Steering wheel       | Arkon X Black leather 15"                                                      |
| Gear knobs           | Alloy                                                                          |
| Gear gaiter          | Matching leather                                                               |
| Door cards           | Matching leather                                                               |
| Door furniture       | Alloy                                                                          |
| Floor coverings      | Black carpet                                                                   |
| Headlining           | Black suede                                                                    |
| Sound system         | Pioneer® Touch screen display with Apple® CarPlay and reversing camera display |