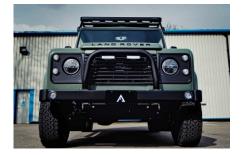

## **EXTERIOR**

| Body colour          | Keswick Green                                                                  |
|----------------------|--------------------------------------------------------------------------------|
| Paint finish         | Raptor                                                                         |
| Bonnet               | OEM Puma                                                                       |
| Bonnet badge         | Land Rover                                                                     |
| Wheels               | Kahn® Defend 1983 18" alloy                                                    |
| Tyres                | BFGoodrich® All Terrain T/A KO2                                                |
| Grille               | ОЕМ                                                                            |
| Bumper               | Standard with end caps and DRLs                                                |
| Steering guard       | Raptor Black                                                                   |
| Headlights           | Truck-Lite Twin-Cat LEDs                                                       |
| Wing-top air intakes | KBX® Hi-Force                                                                  |
| Chequer plate        | Wing-top and side sills (Raptor Black)                                         |
| Side steps           | Fire & Ice (Ebony)                                                             |
| Work lamp            | Rear-facing LED                                                                |
| Rear step            | NAS                                                                            |
| Window tints         | Yes                                                                            |
| INTERIOR             |                                                                                |
| Seating trim         | Grey Forge Supersoft Leather                                                   |
| Front row seats      | Elite Sports (heated)                                                          |
| Front storage        | Lock box                                                                       |
| Load area seats      | Bench                                                                          |
| Steering wheel       | Arkon X Black leather 15"                                                      |
| Gear knobs           | Alloy                                                                          |
| Gear gaiter          | Matching leather                                                               |
| Door cards           | Matching leather                                                               |
| Door furniture       | Alloy                                                                          |
| Floor coverings      | Black carpet                                                                   |
| Headlining           | Black suede                                                                    |
| Sound system         | Pioneer® Touch screen display with Apple® CarPlay and reversing camera display |