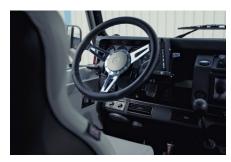

## **EXTERIOR**

| Body colour          | Keswick Green                                                                  |
|----------------------|--------------------------------------------------------------------------------|
| Paint finish         | Raptor                                                                         |
| Bonnet               | OEM Puma                                                                       |
| Bonnet badge         | Land Rover                                                                     |
| Wheels               | Kahn® Defend 1983 18" alloy                                                    |
| Tyres                | BFGoodrich® All Terrain T/A KO2                                                |
| Grille               | ОЕМ                                                                            |
| Bumper               | Standard with end caps and DRLs                                                |
| Steering guard       | Raptor Black                                                                   |
| Headlights           | Truck-Lite Twin-Cat LEDs                                                       |
| Wing-top air intakes | KBX® Hi-Force                                                                  |
| Chequer plate        | Wing-top and side sills (Raptor Black)                                         |
| Side steps           | Fire & Ice (Ebony)                                                             |
| Work lamp            | Rear-facing LED                                                                |
| Rear step            | NAS                                                                            |
| Window tints         | Yes                                                                            |
| INTERIOR             |                                                                                |
| Seating trim         | Grey Forge Supersoft Leather                                                   |
| Front row seats      | Elite Sports (heated)                                                          |
| Front storage        | Lock box                                                                       |
| Load area seats      | Bench                                                                          |
| Steering wheel       | Arkon X Black leather 15"                                                      |
| Gear knobs           | Alloy                                                                          |
| Gear gaiter          | Matching leather                                                               |
| Door cards           | Matching leather                                                               |
| Door furniture       | Alloy                                                                          |
| Floor coverings      | Black carpet                                                                   |
| Headlining           | Black suede                                                                    |
| Sound system         | Pioneer® Touch screen display with Apple® CarPlay and reversing camera display |