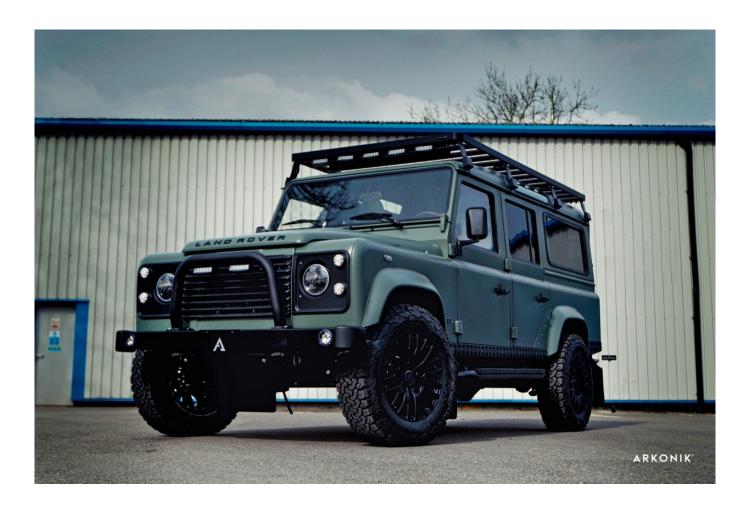

## **FORTITUDE**

€182,000\*

\*Price is in EUR ( ) and is an estimate for your own build based on the same specification  $\,$ 

Make an inquiry

1-800-984-3355 sales@arkonik.com

Keswick Green

5sp Manual

- (二) 200Tdi

## **EXTERIOR**

| Body colour          | Keswick Green                                                                  |
|----------------------|--------------------------------------------------------------------------------|
| Paint finish         | Raptor                                                                         |
| Bonnet               | OEM Puma                                                                       |
| Bonnet badge         | Land Rover                                                                     |
| Wheels               | Kahn® Defend 1983 18" alloy                                                    |
| Tyres                | BFGoodrich® All Terrain T/A KO2                                                |
| Grille               | ОЕМ                                                                            |
| Bumper               | Standard with end caps and DRLs                                                |
| Steering guard       | Raptor Black                                                                   |
| Headlights           | Truck-Lite Twin-Cat LEDs                                                       |
| Wing-top air intakes | KBX® Hi-Force                                                                  |
| Chequer plate        | Wing-top and side sills (Raptor Black)                                         |
| Side steps           | Fire & Ice (Ebony)                                                             |
| Work lamp            | Rear-facing LED                                                                |
| Rear step            | NAS                                                                            |
| Window tints         | Yes                                                                            |
| INTERIOR             |                                                                                |
| Seating trim         | Grey Forge Supersoft Leather                                                   |
| Front row seats      | Elite Sports (heated)                                                          |
| Front storage        | Lock box                                                                       |
| Load area seats      | Bench                                                                          |
| Steering wheel       | Arkon X Black leather 15"                                                      |
| Gear knobs           | Alloy                                                                          |
| Gear gaiter          | Matching leather                                                               |
| Door cards           | Matching leather                                                               |
| Door furniture       | Alloy                                                                          |
| Floor coverings      | Black carpet                                                                   |
| Headlining           | Black suede                                                                    |
| Sound system         | Pioneer® Touch screen display with Apple® CarPlay and reversing camera display |