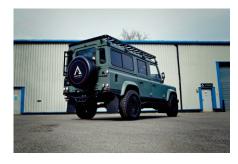

## **EXTERIOR**

| Body colour          | Keswick Green                                                                  |
|----------------------|--------------------------------------------------------------------------------|
| Paint finish         | Raptor                                                                         |
| Bonnet               | OEM Puma                                                                       |
| Bonnet badge         | Land Rover                                                                     |
| Wheels               | Kahn® Defend 1983 18" alloy                                                    |
| Tyres                | BFGoodrich® All Terrain T/A KO2                                                |
| Grille               | ОЕМ                                                                            |
| Bumper               | Standard with end caps and DRLs                                                |
| Steering guard       | Raptor Black                                                                   |
| Headlights           | Truck-Lite Twin-Cat LEDs                                                       |
| Wing-top air intakes | KBX® Hi-Force                                                                  |
| Chequer plate        | Wing-top and side sills (Raptor Black)                                         |
| Side steps           | Fire & Ice (Ebony)                                                             |
| Work lamp            | Rear-facing LED                                                                |
| Rear step            | NAS                                                                            |
| Window tints         | Yes                                                                            |
| INTERIOR             |                                                                                |
| Seating trim         | Grey Forge Supersoft Leather                                                   |
| Front row seats      | Elite Sports (heated)                                                          |
| Front storage        | Lock box                                                                       |
| Load area seats      | Bench                                                                          |
| Steering wheel       | Arkon X Black leather 15"                                                      |
| Gear knobs           | Alloy                                                                          |
| Gear gaiter          | Matching leather                                                               |
| Door cards           | Matching leather                                                               |
| Door furniture       | Alloy                                                                          |
| Floor coverings      | Black carpet                                                                   |
| Headlining           | Black suede                                                                    |
| Sound system         | Pioneer® Touch screen display with Apple® CarPlay and reversing camera display |