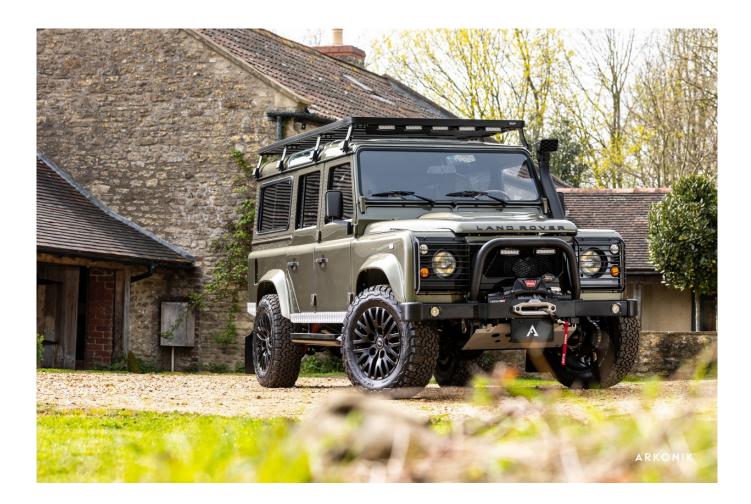

## ZENDO

€186,000\*

\*Price is in EUR ( ) and is an estimate for your own build based on the same specification  $\,$ 

1-800-984-3355 sales@arkonik.com

Willow Green

5sp Manual

心 200Tdi

Diesel

## **EXTERIOR**

| Paint finish Metallic  Bonnet OEM Pu |                                                               |
|--------------------------------------|---------------------------------------------------------------|
| Bonnet OEM Pu                        |                                                               |
|                                      | ma                                                            |
| Bonnet badge Land Ro                 | over                                                          |
| Wheels Kahn® I                       | Defend 1983 18" alloy                                         |
| Tyres BFGood                         | Irich® All Terrain T/A KO2                                    |
| Grille KBX® S                        | ignature inc. light surrounds                                 |
| Bumper Winch b                       | numper with DRLs                                              |
| Steering guard Brushed               | l aluminium                                                   |
| Headlights WIPAC                     | © Xenon / Standard                                            |
| Wing-top air intakes KBX® H          | li-Force                                                      |
| Chequer plate Wing-to                | p and side sills (Zambezi Silver)                             |
| Side steps Fire & Id                 | re (Ebony)                                                    |
| Work lamp Rear-fac                   | cing LED                                                      |
| Rear step NAS wit                    | h 2" square receiver                                          |
| Window tints Yes                     |                                                               |
| INTERIOR                             |                                                               |
| Seating trim Vintage                 | Thatch Brown Leather                                          |
| Front row seats Modular              | (heated)                                                      |
| Front storage Lock bo                | x with 12v & twin USB ports                                   |
| Load area seats Bench                |                                                               |
| Steering wheel Evander               | wood rimmed 15"                                               |
| Gear knobs Alloy                     |                                                               |
| Gear gaiter Matchin                  | g leather                                                     |
| Door cards Matchin                   | g leather                                                     |
| Door furniture Alloy                 |                                                               |
| Floor coverings Black ca             | arpet                                                         |
| Headlining Black su                  | iede                                                          |
| Sound system Alpine®                 | Touch screen with Apple® CarPlay and reversing camera display |