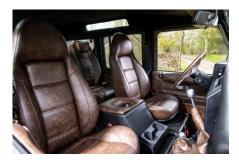

## **EXTERIOR**

| Paint finish Metallic  Bonnet OEM Pu |                                                               |
|--------------------------------------|---------------------------------------------------------------|
| Bonnet OEM Pu                        |                                                               |
|                                      | ma                                                            |
| Bonnet badge Land Ro                 | over                                                          |
| Wheels Kahn® I                       | Defend 1983 18" alloy                                         |
| Tyres BFGood                         | Irich® All Terrain T/A KO2                                    |
| Grille KBX® S                        | ignature inc. light surrounds                                 |
| Bumper Winch b                       | numper with DRLs                                              |
| Steering guard Brushed               | l aluminium                                                   |
| Headlights WIPAC                     | © Xenon / Standard                                            |
| Wing-top air intakes KBX® H          | li-Force                                                      |
| Chequer plate Wing-to                | p and side sills (Zambezi Silver)                             |
| Side steps Fire & Id                 | re (Ebony)                                                    |
| Work lamp Rear-fac                   | cing LED                                                      |
| Rear step NAS wit                    | h 2" square receiver                                          |
| Window tints Yes                     |                                                               |
| INTERIOR                             |                                                               |
| Seating trim Vintage                 | Thatch Brown Leather                                          |
| Front row seats Modular              | (heated)                                                      |
| Front storage Lock bo                | x with 12v & twin USB ports                                   |
| Load area seats Bench                |                                                               |
| Steering wheel Evander               | wood rimmed 15"                                               |
| Gear knobs Alloy                     |                                                               |
| Gear gaiter Matchin                  | g leather                                                     |
| Door cards Matchin                   | g leather                                                     |
| Door furniture Alloy                 |                                                               |
| Floor coverings Black ca             | arpet                                                         |
| Headlining Black su                  | iede                                                          |
| Sound system Alpine®                 | Touch screen with Apple® CarPlay and reversing camera display |