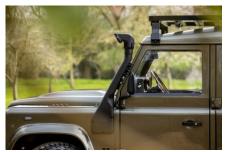

## **EXTERIOR**

| Paint finish Metallic  Bonnet OEM Pu |                                                               |
|--------------------------------------|---------------------------------------------------------------|
| Bonnet OEM Pu                        |                                                               |
|                                      | ma                                                            |
| Bonnet badge Land Ro                 | over                                                          |
| Wheels Kahn® I                       | Defend 1983 18" alloy                                         |
| Tyres BFGood                         | Irich® All Terrain T/A KO2                                    |
| Grille KBX® S                        | ignature inc. light surrounds                                 |
| Bumper Winch b                       | numper with DRLs                                              |
| Steering guard Brushed               | l aluminium                                                   |
| Headlights WIPAC                     | © Xenon / Standard                                            |
| Wing-top air intakes KBX® H          | li-Force                                                      |
| Chequer plate Wing-to                | p and side sills (Zambezi Silver)                             |
| Side steps Fire & Id                 | re (Ebony)                                                    |
| Work lamp Rear-fac                   | cing LED                                                      |
| Rear step NAS wit                    | h 2" square receiver                                          |
| Window tints Yes                     |                                                               |
| INTERIOR                             |                                                               |
| Seating trim Vintage                 | Thatch Brown Leather                                          |
| Front row seats Modular              | (heated)                                                      |
| Front storage Lock bo                | x with 12v & twin USB ports                                   |
| Load area seats Bench                |                                                               |
| Steering wheel Evander               | wood rimmed 15"                                               |
| Gear knobs Alloy                     |                                                               |
| Gear gaiter Matchin                  | g leather                                                     |
| Door cards Matchin                   | g leather                                                     |
| Door furniture Alloy                 |                                                               |
| Floor coverings Black ca             | arpet                                                         |
| Headlining Black su                  | iede                                                          |
| Sound system Alpine®                 | Touch screen with Apple® CarPlay and reversing camera display |