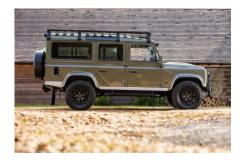

## ZENDO

€186,000\*

\*Price is in EUR ( ) and is an estimate for your own build based on the same specification  $\,$ 

1-800-984-3355 sales@arkonik.com

Willow Green

5sp Manual

心 200Tdi

Diesel

## **EXTERIOR**

| Paint finish Metallic  Bonnet OEM Pu |                                                               |
|--------------------------------------|---------------------------------------------------------------|
| Bonnet OEM Pu                        |                                                               |
|                                      | ma                                                            |
| Bonnet badge Land Ro                 | over                                                          |
| Wheels Kahn® I                       | Defend 1983 18" alloy                                         |
| Tyres BFGood                         | Irich® All Terrain T/A KO2                                    |
| Grille KBX® S                        | ignature inc. light surrounds                                 |
| Bumper Winch b                       | numper with DRLs                                              |
| Steering guard Brushed               | l aluminium                                                   |
| Headlights WIPAC                     | © Xenon / Standard                                            |
| Wing-top air intakes KBX® H          | li-Force                                                      |
| Chequer plate Wing-to                | p and side sills (Zambezi Silver)                             |
| Side steps Fire & Id                 | re (Ebony)                                                    |
| Work lamp Rear-fac                   | cing LED                                                      |
| Rear step NAS wit                    | h 2" square receiver                                          |
| Window tints Yes                     |                                                               |
| INTERIOR                             |                                                               |
| Seating trim Vintage                 | Thatch Brown Leather                                          |
| Front row seats Modular              | (heated)                                                      |
| Front storage Lock bo                | x with 12v & twin USB ports                                   |
| Load area seats Bench                |                                                               |
| Steering wheel Evander               | wood rimmed 15"                                               |
| Gear knobs Alloy                     |                                                               |
| Gear gaiter Matchin                  | g leather                                                     |
| Door cards Matchin                   | g leather                                                     |
| Door furniture Alloy                 |                                                               |
| Floor coverings Black ca             | arpet                                                         |
| Headlining Black su                  | iede                                                          |
| Sound system Alpine®                 | Touch screen with Apple® CarPlay and reversing camera display |