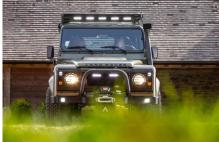

## **EXTERIOR**

| Paint finish Metallic  Bonnet OEM Pu |                                                               |
|--------------------------------------|---------------------------------------------------------------|
| Bonnet OEM Pu                        |                                                               |
|                                      | ma                                                            |
| Bonnet badge Land Ro                 | over                                                          |
| Wheels Kahn® I                       | Defend 1983 18" alloy                                         |
| Tyres BFGood                         | Irich® All Terrain T/A KO2                                    |
| Grille KBX® S                        | ignature inc. light surrounds                                 |
| Bumper Winch b                       | numper with DRLs                                              |
| Steering guard Brushed               | l aluminium                                                   |
| Headlights WIPAC                     | © Xenon / Standard                                            |
| Wing-top air intakes KBX® H          | li-Force                                                      |
| Chequer plate Wing-to                | p and side sills (Zambezi Silver)                             |
| Side steps Fire & Id                 | re (Ebony)                                                    |
| Work lamp Rear-fac                   | cing LED                                                      |
| Rear step NAS wit                    | h 2" square receiver                                          |
| Window tints Yes                     |                                                               |
| INTERIOR                             |                                                               |
| Seating trim Vintage                 | Thatch Brown Leather                                          |
| Front row seats Modular              | (heated)                                                      |
| Front storage Lock bo                | x with 12v & twin USB ports                                   |
| Load area seats Bench                |                                                               |
| Steering wheel Evander               | wood rimmed 15"                                               |
| Gear knobs Alloy                     |                                                               |
| Gear gaiter Matchin                  | g leather                                                     |
| Door cards Matchin                   | g leather                                                     |
| Door furniture Alloy                 |                                                               |
| Floor coverings Black ca             | arpet                                                         |
| Headlining Black su                  | iede                                                          |
| Sound system Alpine®                 | Touch screen with Apple® CarPlay and reversing camera display |