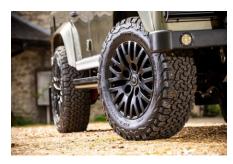

## **EXTERIOR**

| Paint finish Metallic  Bonnet OEM Pu |                                                               |
|--------------------------------------|---------------------------------------------------------------|
| Bonnet OEM Pu                        |                                                               |
|                                      | ma                                                            |
| Bonnet badge Land Ro                 | over                                                          |
| Wheels Kahn® I                       | Defend 1983 18" alloy                                         |
| Tyres BFGood                         | Irich® All Terrain T/A KO2                                    |
| Grille KBX® S                        | ignature inc. light surrounds                                 |
| Bumper Winch b                       | numper with DRLs                                              |
| Steering guard Brushed               | l aluminium                                                   |
| Headlights WIPAC                     | © Xenon / Standard                                            |
| Wing-top air intakes KBX® H          | li-Force                                                      |
| Chequer plate Wing-to                | p and side sills (Zambezi Silver)                             |
| Side steps Fire & Id                 | re (Ebony)                                                    |
| Work lamp Rear-fac                   | cing LED                                                      |
| Rear step NAS wit                    | h 2" square receiver                                          |
| Window tints Yes                     |                                                               |
| INTERIOR                             |                                                               |
| Seating trim Vintage                 | Thatch Brown Leather                                          |
| Front row seats Modular              | (heated)                                                      |
| Front storage Lock bo                | x with 12v & twin USB ports                                   |
| Load area seats Bench                |                                                               |
| Steering wheel Evander               | wood rimmed 15"                                               |
| Gear knobs Alloy                     |                                                               |
| Gear gaiter Matchin                  | g leather                                                     |
| Door cards Matchin                   | g leather                                                     |
| Door furniture Alloy                 |                                                               |
| Floor coverings Black ca             | arpet                                                         |
| Headlining Black su                  | iede                                                          |
| Sound system Alpine®                 | Touch screen with Apple® CarPlay and reversing camera display |