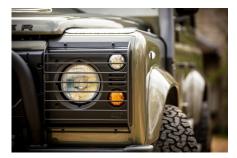

## **EXTERIOR**

| Paint finish Metallic  Bonnet OEM Pu |                                                               |
|--------------------------------------|---------------------------------------------------------------|
| Bonnet OEM Pu                        |                                                               |
|                                      | ma                                                            |
| Bonnet badge Land Ro                 | over                                                          |
| Wheels Kahn® I                       | Defend 1983 18" alloy                                         |
| Tyres BFGood                         | Irich® All Terrain T/A KO2                                    |
| Grille KBX® S                        | ignature inc. light surrounds                                 |
| Bumper Winch b                       | numper with DRLs                                              |
| Steering guard Brushed               | l aluminium                                                   |
| Headlights WIPAC                     | © Xenon / Standard                                            |
| Wing-top air intakes KBX® H          | li-Force                                                      |
| Chequer plate Wing-to                | p and side sills (Zambezi Silver)                             |
| Side steps Fire & Id                 | re (Ebony)                                                    |
| Work lamp Rear-fac                   | cing LED                                                      |
| Rear step NAS wit                    | h 2" square receiver                                          |
| Window tints Yes                     |                                                               |
| INTERIOR                             |                                                               |
| Seating trim Vintage                 | Thatch Brown Leather                                          |
| Front row seats Modular              | (heated)                                                      |
| Front storage Lock bo                | x with 12v & twin USB ports                                   |
| Load area seats Bench                |                                                               |
| Steering wheel Evander               | wood rimmed 15"                                               |
| Gear knobs Alloy                     |                                                               |
| Gear gaiter Matchin                  | g leather                                                     |
| Door cards Matchin                   | g leather                                                     |
| Door furniture Alloy                 |                                                               |
| Floor coverings Black ca             | arpet                                                         |
| Headlining Black su                  | iede                                                          |
| Sound system Alpine®                 | Touch screen with Apple® CarPlay and reversing camera display |