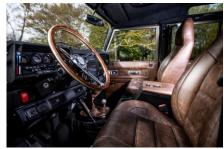

## **EXTERIOR**

| Paint finish Metallic  Bonnet OEM Pu |                                                               |
|--------------------------------------|---------------------------------------------------------------|
| Bonnet OEM Pu                        |                                                               |
|                                      | ma                                                            |
| Bonnet badge Land Ro                 | over                                                          |
| Wheels Kahn® I                       | Defend 1983 18" alloy                                         |
| Tyres BFGood                         | Irich® All Terrain T/A KO2                                    |
| Grille KBX® S                        | ignature inc. light surrounds                                 |
| Bumper Winch b                       | numper with DRLs                                              |
| Steering guard Brushed               | l aluminium                                                   |
| Headlights WIPAC                     | © Xenon / Standard                                            |
| Wing-top air intakes KBX® H          | li-Force                                                      |
| Chequer plate Wing-to                | p and side sills (Zambezi Silver)                             |
| Side steps Fire & Id                 | re (Ebony)                                                    |
| Work lamp Rear-fac                   | cing LED                                                      |
| Rear step NAS wit                    | h 2" square receiver                                          |
| Window tints Yes                     |                                                               |
| INTERIOR                             |                                                               |
| Seating trim Vintage                 | Thatch Brown Leather                                          |
| Front row seats Modular              | (heated)                                                      |
| Front storage Lock bo                | x with 12v & twin USB ports                                   |
| Load area seats Bench                |                                                               |
| Steering wheel Evander               | wood rimmed 15"                                               |
| Gear knobs Alloy                     |                                                               |
| Gear gaiter Matchin                  | g leather                                                     |
| Door cards Matchin                   | g leather                                                     |
| Door furniture Alloy                 |                                                               |
| Floor coverings Black ca             | arpet                                                         |
| Headlining Black su                  | iede                                                          |
| Sound system Alpine®                 | Touch screen with Apple® CarPlay and reversing camera display |