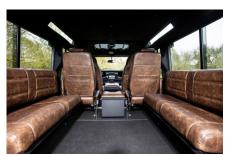

8 Seats

## **EXTERIOR**

| Paint finish Metallic  Bonnet OEM Pu |                                                               |
|--------------------------------------|---------------------------------------------------------------|
| Bonnet OEM Pu                        |                                                               |
|                                      | ma                                                            |
| Bonnet badge Land Ro                 | over                                                          |
| Wheels Kahn® I                       | Defend 1983 18" alloy                                         |
| Tyres BFGood                         | Irich® All Terrain T/A KO2                                    |
| Grille KBX® S                        | ignature inc. light surrounds                                 |
| Bumper Winch b                       | numper with DRLs                                              |
| Steering guard Brushed               | l aluminium                                                   |
| Headlights WIPAC                     | © Xenon / Standard                                            |
| Wing-top air intakes KBX® H          | li-Force                                                      |
| Chequer plate Wing-to                | p and side sills (Zambezi Silver)                             |
| Side steps Fire & Id                 | re (Ebony)                                                    |
| Work lamp Rear-fac                   | cing LED                                                      |
| Rear step NAS wit                    | h 2" square receiver                                          |
| Window tints Yes                     |                                                               |
| INTERIOR                             |                                                               |
| Seating trim Vintage                 | Thatch Brown Leather                                          |
| Front row seats Modular              | (heated)                                                      |
| Front storage Lock bo                | x with 12v & twin USB ports                                   |
| Load area seats Bench                |                                                               |
| Steering wheel Evander               | wood rimmed 15"                                               |
| Gear knobs Alloy                     |                                                               |
| Gear gaiter Matchin                  | g leather                                                     |
| Door cards Matchin                   | g leather                                                     |
| Door furniture Alloy                 |                                                               |
| Floor coverings Black ca             | arpet                                                         |
| Headlining Black su                  | iede                                                          |
| Sound system Alpine®                 | Touch screen with Apple® CarPlay and reversing camera display |