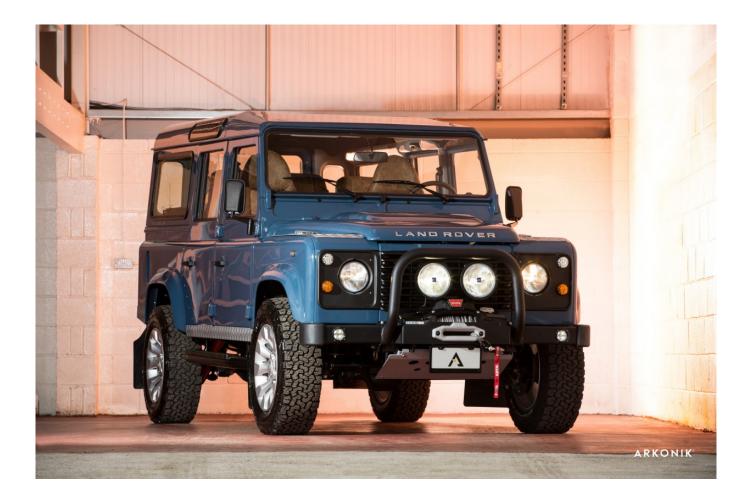

### EXTERIOR

| Body colour          | Arles Blue                               |
|----------------------|------------------------------------------|
| Paint finish         | Solid                                    |
| Bonnet               | OEM Puma                                 |
| Bonnet badge         | Land Rover                               |
| Wheels               | Sawtooth 18" alloy (Silver)              |
| Tyres                | BFGoodrich® All Terrain T/A KO2          |
| Grille               | OEM                                      |
| Bumper               | Winch bumper with DRLs                   |
| Steering guard       | Brushed aluminium                        |
| Headlights           | WIPAC® Xenon / Standard                  |
| Wing-top air intakes | KBX® (Zambezi Silver)                    |
| Chequer plate        | Wing-top and side sills (Zambezi Silver) |
| Side steps           | Fire & Ice (Ebony)                       |
| Rear step            | NAS                                      |
| Window tints         | No Tint                                  |
|                      |                                          |

### INTERIOR

| Seating trim    | Tapestry Grey Vintage Leather                                         |
|-----------------|-----------------------------------------------------------------------|
| Front row seats | Modular                                                               |
| Front storage   | Lock box                                                              |
| Load area seats | Bench                                                                 |
| Steering wheel  | Arkon X Black leather 15"                                             |
| Gear knobs      | Alloy                                                                 |
| Gear gaiter     | Matching leather                                                      |
| Door cards      | Matching leather                                                      |
| Door furniture  | Alloy                                                                 |
| Floor coverings | Raptor-coated                                                         |
| Headlining      | Original Grey Ripple nylon                                            |
| Sound system    | Alpine® Touch screen with Apple® CarPlay and reversing camera display |