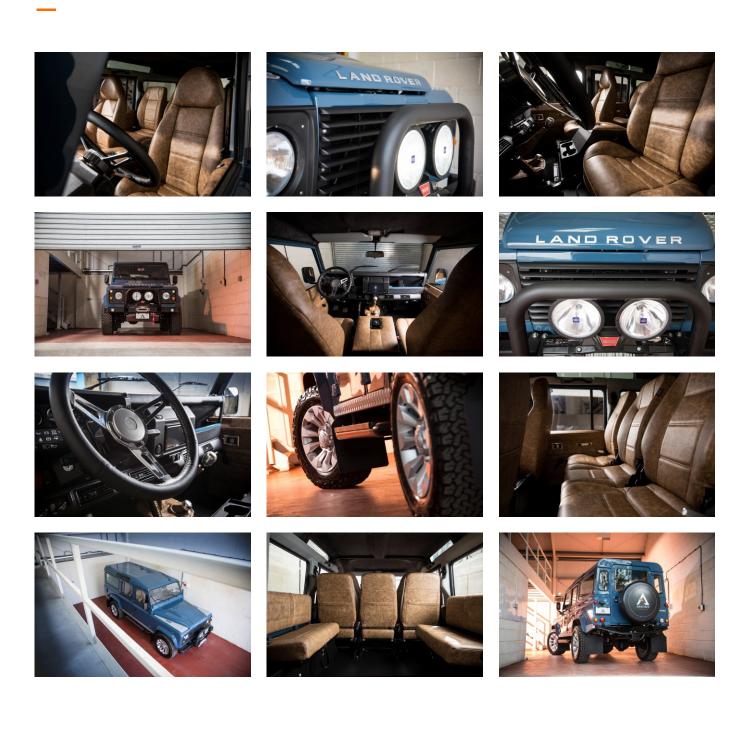

### EXTERIOR

| Body colour          | Arles Blue                               |
|----------------------|------------------------------------------|
| Paint finish         | Solid                                    |
| Bonnet               | OEM Puma                                 |
| Bonnet badge         | Land Rover                               |
| Wheels               | Sawtooth 18" alloy (Silver)              |
| Tyres                | BFGoodrich® All Terrain T/A KO2          |
| Grille               | OEM                                      |
| Bumper               | Winch bumper with DRLs                   |
| Steering guard       | Brushed aluminium                        |
| Headlights           | WIPAC® Xenon / Standard                  |
| Wing-top air intakes | KBX® (Zambezi Silver)                    |
| Chequer plate        | Wing-top and side sills (Zambezi Silver) |
| Side steps           | Fire & Ice (Ebony)                       |
| Rear step            | NAS                                      |
| Window tints         | No Tint                                  |
|                      |                                          |

### INTERIOR

| Seating trim    | Tapestry Grey Vintage Leather                                         |
|-----------------|-----------------------------------------------------------------------|
| Front row seats | Modular                                                               |
| Front storage   | Lock box                                                              |
| Load area seats | Bench                                                                 |
| Steering wheel  | Arkon X Black leather 15"                                             |
| Gear knobs      | Alloy                                                                 |
| Gear gaiter     | Matching leather                                                      |
| Door cards      | Matching leather                                                      |
| Door furniture  | Alloy                                                                 |
| Floor coverings | Raptor-coated                                                         |
| Headlining      | Original Grey Ripple nylon                                            |
| Sound system    | Alpine® Touch screen with Apple® CarPlay and reversing camera display |