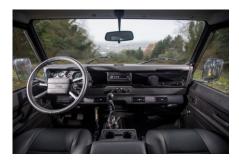

## **EXTERIOR**

| Body colour          | Java Black                                               |
|----------------------|----------------------------------------------------------|
| Paint finish         | Solid                                                    |
| Bonnet               | OEM original                                             |
| Bonnet badge         | Arkonik                                                  |
| Wheels               | Mach 5 16" alloy (Black)                                 |
| Tyres                | BFGoodrich® All Terrain T/A KO2                          |
| Grille               | OEM                                                      |
| Bumper               | Standard with end caps                                   |
| Headlights           | WIPAC® Xenon / Standard                                  |
| Wing-top air intakes | Original                                                 |
| Side steps           | Fire & Ice (Ebony)                                       |
| Rear step            | NAS with 2" square receiver                              |
| Window tints         | No Tint                                                  |
| INTERIOR             |                                                          |
| Seating trim         | Black Leather                                            |
| Front row seats      | Modular                                                  |
| Front storage        | Cubby box                                                |
| Load area seats      | Bench                                                    |
| Steering wheel       | OEM original leather 16"                                 |
| Gear knobs           | Original                                                 |
| Gear gaiter          | Matching leather                                         |
| Door cards           | OEM                                                      |
| Door furniture       | OEM                                                      |
| Floor coverings      | Grey carpet                                              |
| Headlining           | Original Grey Ripple nylon                               |
| Sound system         | Alpine® head unit with Bluetooth & USB port & 4 speakers |
|                      |                                                          |