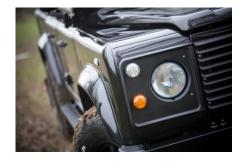

## **EXTERIOR**

| Body colour          | Java Black                                               |
|----------------------|----------------------------------------------------------|
| Paint finish         | Solid                                                    |
| Bonnet               | OEM original                                             |
| Bonnet badge         | Arkonik                                                  |
| Wheels               | Mach 5 16" alloy (Black)                                 |
| Tyres                | BFGoodrich® All Terrain T/A KO2                          |
| Grille               | OEM                                                      |
| Bumper               | Standard with end caps                                   |
| Headlights           | WIPAC® Xenon / Standard                                  |
| Wing-top air intakes | Original                                                 |
| Side steps           | Fire & Ice (Ebony)                                       |
| Rear step            | NAS with 2" square receiver                              |
| Window tints         | No Tint                                                  |
| INTERIOR             |                                                          |
| Seating trim         | Black Leather                                            |
| Front row seats      | Modular                                                  |
| Front storage        | Cubby box                                                |
| Load area seats      | Bench                                                    |
| Steering wheel       | OEM original leather 16"                                 |
| Gear knobs           | Original                                                 |
| Gear gaiter          | Matching leather                                         |
| Door cards           | OEM                                                      |
| Door furniture       | OEM                                                      |
| Floor coverings      | Grey carpet                                              |
| Headlining           | Original Grey Ripple nylon                               |
| Sound system         | Alpine® head unit with Bluetooth & USB port & 4 speakers |
|                      |                                                          |