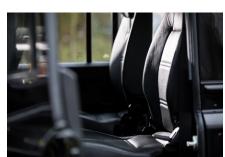

## **EXTERIOR**

| Body colour          | Java Black                                               |
|----------------------|----------------------------------------------------------|
| Paint finish         | Solid                                                    |
| Bonnet               | OEM original                                             |
| Bonnet badge         | Arkonik                                                  |
| Wheels               | Mach 5 16" alloy (Black)                                 |
| Tyres                | BFGoodrich® All Terrain T/A KO2                          |
| Grille               | OEM                                                      |
| Bumper               | Standard with end caps                                   |
| Headlights           | WIPAC® Xenon / Standard                                  |
| Wing-top air intakes | Original                                                 |
| Side steps           | Fire & Ice (Ebony)                                       |
| Rear step            | NAS with 2" square receiver                              |
| Window tints         | No Tint                                                  |
| INTERIOR             |                                                          |
| Seating trim         | Black Leather                                            |
| Front row seats      | Modular                                                  |
| Front storage        | Cubby box                                                |
| Load area seats      | Bench                                                    |
| Steering wheel       | OEM original leather 16"                                 |
| Gear knobs           | Original                                                 |
| Gear gaiter          | Matching leather                                         |
| Door cards           | OEM                                                      |
| Door furniture       | OEM                                                      |
| Floor coverings      | Grey carpet                                              |
| Headlining           | Original Grey Ripple nylon                               |
| Sound system         | Alpine® head unit with Bluetooth & USB port & 4 speakers |
|                      |                                                          |