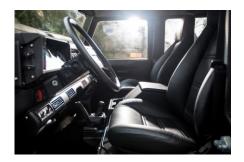

## **EXTERIOR**

| Body colour          | Java Black                                               |
|----------------------|----------------------------------------------------------|
| Paint finish         | Solid                                                    |
| Bonnet               | OEM original                                             |
| Bonnet badge         | Arkonik                                                  |
| Wheels               | Mach 5 16" alloy (Black)                                 |
| Tyres                | BFGoodrich® All Terrain T/A KO2                          |
| Grille               | OEM                                                      |
| Bumper               | Standard with end caps                                   |
| Headlights           | WIPAC® Xenon / Standard                                  |
| Wing-top air intakes | Original                                                 |
| Side steps           | Fire & Ice (Ebony)                                       |
| Rear step            | NAS with 2" square receiver                              |
| Window tints         | No Tint                                                  |
| INTERIOR             |                                                          |
| Seating trim         | Black Leather                                            |
| Front row seats      | Modular                                                  |
| Front storage        | Cubby box                                                |
| Load area seats      | Bench                                                    |
| Steering wheel       | OEM original leather 16"                                 |
| Gear knobs           | Original                                                 |
| Gear gaiter          | Matching leather                                         |
| Door cards           | OEM                                                      |
| Door furniture       | OEM                                                      |
| Floor coverings      | Grey carpet                                              |
| Headlining           | Original Grey Ripple nylon                               |
| Sound system         | Alpine® head unit with Bluetooth & USB port & 4 speakers |
|                      |                                                          |