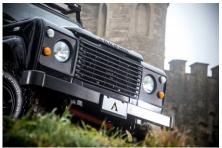

## **EXTERIOR**

| Body colour          | Java Black                                               |
|----------------------|----------------------------------------------------------|
| Paint finish         | Solid                                                    |
| Bonnet               | OEM original                                             |
| Bonnet badge         | Arkonik                                                  |
| Wheels               | Mach 5 16" alloy (Black)                                 |
| Tyres                | BFGoodrich® All Terrain T/A KO2                          |
| Grille               | OEM                                                      |
| Bumper               | Standard with end caps                                   |
| Headlights           | WIPAC® Xenon / Standard                                  |
| Wing-top air intakes | Original                                                 |
| Side steps           | Fire & Ice (Ebony)                                       |
| Rear step            | NAS with 2" square receiver                              |
| Window tints         | No Tint                                                  |
| INTERIOR             |                                                          |
| Seating trim         | Black Leather                                            |
| Front row seats      | Modular                                                  |
| Front storage        | Cubby box                                                |
| Load area seats      | Bench                                                    |
| Steering wheel       | OEM original leather 16"                                 |
| Gear knobs           | Original                                                 |
| Gear gaiter          | Matching leather                                         |
| Door cards           | OEM                                                      |
| Door furniture       | OEM                                                      |
| Floor coverings      | Grey carpet                                              |
| Headlining           | Original Grey Ripple nylon                               |
| Sound system         | Alpine® head unit with Bluetooth & USB port & 4 speakers |
|                      |                                                          |