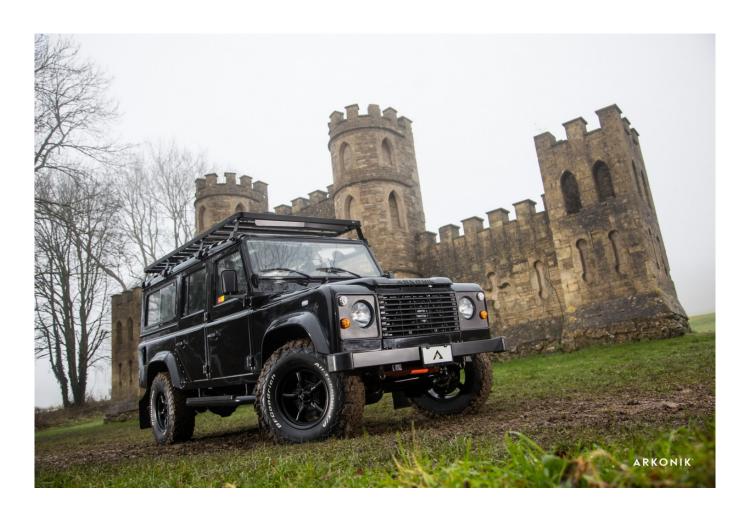

## MONARCH

€166,000\*

\*Price is in EUR ( ) and is an estimate for your own build based on the same specification  $\,$ 

1-800-984-3355 sales@arkonik.com

1992

Java Black

5sp Manual

心 200Tdi

## MONARCH

€166,000\*

\*Price is in EUR ( ) and is an estimate for your own build based on the same specification  $\,$ 

## **EXTERIOR**

| Body colour          | Java Black                                               |
|----------------------|----------------------------------------------------------|
| Paint finish         | Solid                                                    |
| Bonnet               | OEM original                                             |
| Bonnet badge         | Arkonik                                                  |
| Wheels               | Mach 5 16" alloy (Black)                                 |
| Tyres                | BFGoodrich® All Terrain T/A KO2                          |
| Grille               | OEM                                                      |
| Bumper               | Standard with end caps                                   |
| Headlights           | WIPAC® Xenon / Standard                                  |
| Wing-top air intakes | Original                                                 |
| Side steps           | Fire & Ice (Ebony)                                       |
| Rear step            | NAS with 2" square receiver                              |
| Window tints         | No Tint                                                  |
| INTERIOR             |                                                          |
| Seating trim         | Black Leather                                            |
| Front row seats      | Modular                                                  |
| Front storage        | Cubby box                                                |
| Load area seats      | Bench                                                    |
| Steering wheel       | OEM original leather 16"                                 |
| Gear knobs           | Original                                                 |
| Gear gaiter          | Matching leather                                         |
| Door cards           | OEM                                                      |
| Door furniture       | OEM                                                      |
| Floor coverings      | Grey carpet                                              |
| Headlining           | Original Grey Ripple nylon                               |
| Sound system         | Alpine® head unit with Bluetooth & USB port & 4 speakers |
|                      |                                                          |

## MONARCH

€166,000\*

\*Price is in EUR ( ) and is an estimate for your own build based on the same specification  $\,$ 

Make an inquir

1-800-984-3355 sales@arkonik.com