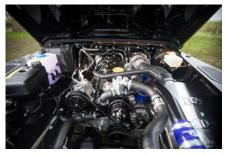

| Original                                                 |
| Gear gaiter          | Matching leather                                         |
| Door cards           | OEM                                                      |
| Door furniture       | OEM                                                      |
| Floor coverings      | Grey carpet                                              |
| Headlining           | Original Grey Ripple nylon                               |
| Sound system         | Alpine® head unit with Bluetooth & USB port & 4 speakers |
|                      |                                                          |



## MONARCH

€166,000\*

\*Price is in EUR ( ) and is an estimate for your own build based on the same specification  $\,$ 

























Make an inquir

1-800-984-3355 sales@arkonik.com