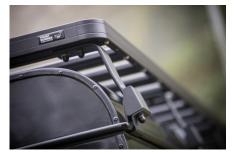

## **EXTERIOR**

| Body colour          | Java Black                                               |
|----------------------|----------------------------------------------------------|
| Paint finish         | Solid                                                    |
| Bonnet               | OEM original                                             |
| Bonnet badge         | Arkonik                                                  |
| Wheels               | Mach 5 16" alloy (Black)                                 |
| Tyres                | BFGoodrich® All Terrain T/A KO2                          |
| Grille               | OEM                                                      |
| Bumper               | Standard with end caps                                   |
| Headlights           | WIPAC® Xenon / Standard                                  |
| Wing-top air intakes | Original                                                 |
| Side steps           | Fire & Ice (Ebony)                                       |
| Rear step            | NAS with 2" square receiver                              |
| Window tints         | No Tint                                                  |
| INTERIOR             |                                                          |
| Seating trim         | Black Leather                                            |
| Front row seats      | Modular                                                  |
| Front storage        | Cubby box                                                |
| Load area seats      | Bench                                                    |
| Steering wheel       | OEM original leather 16"                                 |
| Gear knobs           | Original                                                 |
| Gear gaiter          | Matching leather                                         |
| Door cards           | OEM                                                      |
| Door furniture       | OEM                                                      |
| Floor coverings      | Grey carpet                                              |
| Headlining           | Original Grey Ripple nylon                               |
| Sound system         | Alpine® head unit with Bluetooth & USB port & 4 speakers |
|                      |                                                          |