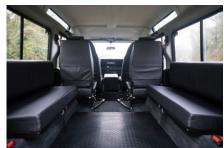

## **EXTERIOR**

| Body colour          | Java Black                                               |
|----------------------|----------------------------------------------------------|
| Paint finish         | Solid                                                    |
| Bonnet               | OEM original                                             |
| Bonnet badge         | Arkonik                                                  |
| Wheels               | Mach 5 16" alloy (Black)                                 |
| Tyres                | BFGoodrich® All Terrain T/A KO2                          |
| Grille               | OEM                                                      |
| Bumper               | Standard with end caps                                   |
| Headlights           | WIPAC® Xenon / Standard                                  |
| Wing-top air intakes | Original                                                 |
| Side steps           | Fire & Ice (Ebony)                                       |
| Rear step            | NAS with 2" square receiver                              |
| Window tints         | No Tint                                                  |
| INTERIOR             |                                                          |
| Seating trim         | Black Leather                                            |
| Front row seats      | Modular                                                  |
| Front storage        | Cubby box                                                |
| Load area seats      | Bench                                                    |
| Steering wheel       | OEM original leather 16"                                 |
| Gear knobs           | Original                                                 |
| Gear gaiter          | Matching leather                                         |
| Door cards           | OEM                                                      |
| Door furniture       | OEM                                                      |
| Floor coverings      | Grey carpet                                              |
| Headlining           | Original Grey Ripple nylon                               |
| Sound system         | Alpine® head unit with Bluetooth & USB port & 4 speakers |
|                      |                                                          |