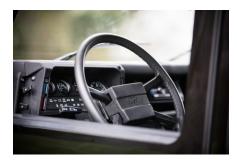

## **EXTERIOR**

| Body colour          | Java Black                                               |
|----------------------|----------------------------------------------------------|
| Paint finish         | Solid                                                    |
| Bonnet               | OEM original                                             |
| Bonnet badge         | Arkonik                                                  |
| Wheels               | Mach 5 16" alloy (Black)                                 |
| Tyres                | BFGoodrich® All Terrain T/A KO2                          |
| Grille               | OEM                                                      |
| Bumper               | Standard with end caps                                   |
| Headlights           | WIPAC® Xenon / Standard                                  |
| Wing-top air intakes | Original                                                 |
| Side steps           | Fire & Ice (Ebony)                                       |
| Rear step            | NAS with 2" square receiver                              |
| Window tints         | No Tint                                                  |
| INTERIOR             |                                                          |
| Seating trim         | Black Leather                                            |
| Front row seats      | Modular                                                  |
| Front storage        | Cubby box                                                |
| Load area seats      | Bench                                                    |
| Steering wheel       | OEM original leather 16"                                 |
| Gear knobs           | Original                                                 |
| Gear gaiter          | Matching leather                                         |
| Door cards           | OEM                                                      |
| Door furniture       | OEM                                                      |
| Floor coverings      | Grey carpet                                              |
| Headlining           | Original Grey Ripple nylon                               |
| Sound system         | Alpine® head unit with Bluetooth & USB port & 4 speakers |
|                      |                                                          |