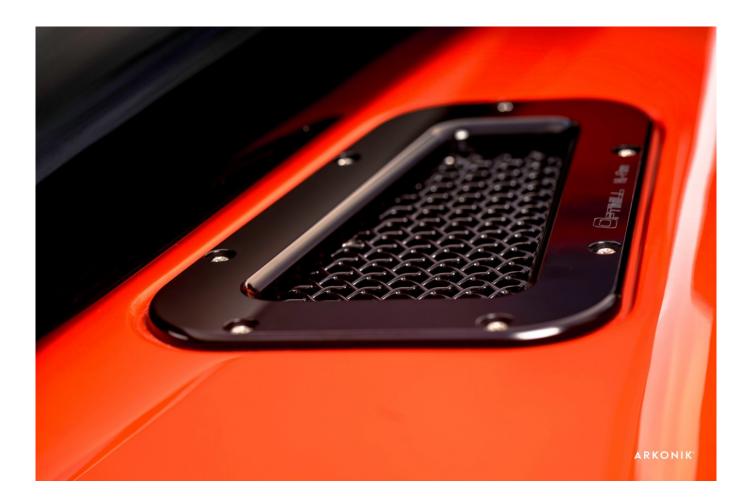

#### EXTERIOR

| Body colour          | Phoenix Orange                      |
|----------------------|-------------------------------------|
| Paint finish         | Metallic                            |
| Bonnet               | OEM Puma                            |
| Bonnet badge         | Defender                            |
| Wheels               | Kahn® Defend 1983 18" alloy         |
| Tyres                | BFGoodrich® All Terrain T/A KO2     |
| Grille               | KBX® Signature inc. light surrounds |
| Bumper               | Winch bumper with twin DRLs         |
| Steering guard       | Brushed aluminium                   |
| Headlights           | Truck-Lite Twin-Cat LEDs            |
| Wing-top air intakes | Optimill®                           |
| Chequer plate        | Side sills                          |
| Side steps           | Fire & Ice (Ebony)                  |
| Work lamp            | Rear-facing LED                     |
| Rear step            | NAS with 2" square receiver         |
| Window tints         | No Tint                             |