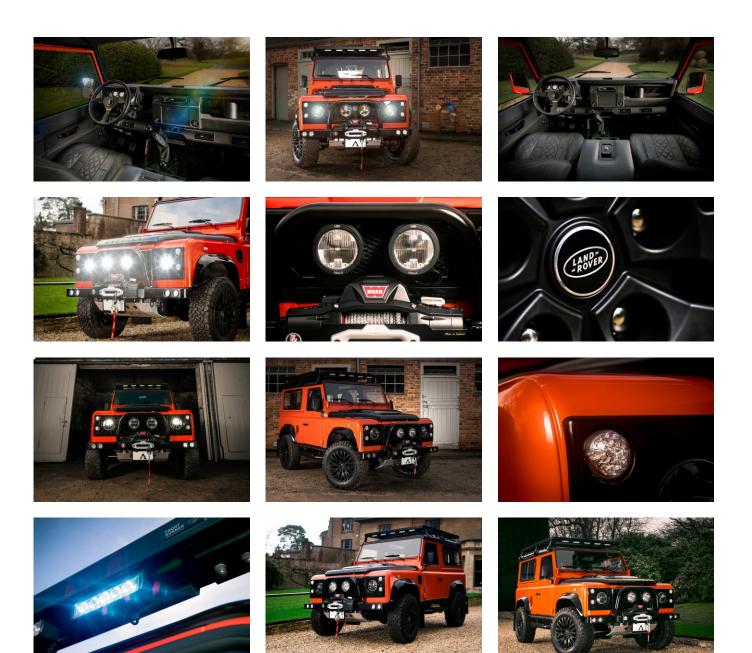

#### EXTERIOR

| Body colour          | Phoenix Orange                      |
|----------------------|-------------------------------------|
| Paint finish         | Metallic                            |
| Bonnet               | OEM Puma                            |
| Bonnet badge         | Defender                            |
| Wheels               | Kahn® Defend 1983 18" alloy         |
| Tyres                | BFGoodrich® All Terrain T/A KO2     |
| Grille               | KBX® Signature inc. light surrounds |
| Bumper               | Winch bumper with twin DRLs         |
| Steering guard       | Brushed aluminium                   |
| Headlights           | Truck-Lite Twin-Cat LEDs            |
| Wing-top air intakes | Optimill®                           |
| Chequer plate        | Side sills                          |
| Side steps           | Fire & Ice (Ebony)                  |
| Work lamp            | Rear-facing LED                     |
| Rear step            | NAS with 2" square receiver         |
| Window tints         | No Tint                             |

#### INTERIOR

| Seating trim    | Black Leather with Diamond Stitch                                 |
|-----------------|-------------------------------------------------------------------|
| Front row seats | Modular (heated)                                                  |
| Front storage   | Lock box                                                          |
| Load area seats | Bench                                                             |
| Steering wheel  | MOMO® Black leather 14"                                           |
| Gear knobs      | -<br>Black anodized                                               |
| Gear gaiter     | Matching leather                                                  |
| Door cards      | Matching leather                                                  |
| Door furniture  | -<br>Black anodized                                               |
| Floor coverings |                                                                   |
| Headlining      | Black suede                                                       |
| Sound system    | Alpine® head unit plus aux. amplifier, subwoofer & extra speakers |