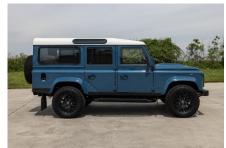

## 1989 SW-ARK786

\$302,700\*

\*Price is in CAD (\$) and is an estimate for your own build based on the same specification  $\,$ 

Make an inquiry

1-800-984-3355 sales@arkonik.com

Arles Blue

5sp Manual

- (古) 3.9L V8

## **EXTERIOR**

| Body color           | Arles Blue                                                                     |
|----------------------|--------------------------------------------------------------------------------|
| Paint finish         | Solid                                                                          |
| Hood                 | OEM Puma                                                                       |
| Hood badge           | Land Rover                                                                     |
| Wheels               | Kahn® Defend 1983 18" alloy                                                    |
| Tires                | BFGoodrich® All Terrain T/A KO2                                                |
| Grille               | KBX® inc. light surrounds                                                      |
| Bumper               | Standard with DRLs                                                             |
| Steering guard       | Raptor Black                                                                   |
| Headlights           | Truck-Lite Twin-Cat LEDs                                                       |
| Wing-top air intakes | KBX® Hi-Force                                                                  |
| Chequer plate        | Wing-top and side sills (Satin Black)                                          |
| Side steps           | Fire & Ice (Ebony)                                                             |
| Rear step            | NAS                                                                            |
| Window tints         | Yes                                                                            |
| INTERIOR             |                                                                                |
| Seating trim         | Cocoa Brown Nappa Leather                                                      |
| Front row seats      | Modular (heated)                                                               |
| Front storage        | Cubby box                                                                      |
| Load area seats      | Inward facing tip-ups                                                          |
| Steering wheel       | Evander wood rimmed 15"                                                        |
| Gear knobs           | Alloy                                                                          |
| Gear gaiter          | Rubber OEM                                                                     |
| Door cards           | Matching leather                                                               |
| Door furniture       | Alloy                                                                          |
| Floor coverings      | Black carpet                                                                   |
| Headlining           | Ebony Black Alston nylon                                                       |
| Sound system         | Pioneer® Touch screen display with Apple® CarPlay and reversing camera display |
|                      |                                                                                |