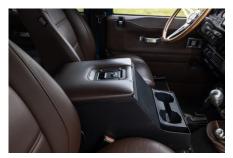

## **EXTERIOR**

| Body color           | Arles Blue                                                                     |
|----------------------|--------------------------------------------------------------------------------|
| Paint finish         | Solid                                                                          |
| Hood                 | OEM Puma                                                                       |
| Hood badge           | Land Rover                                                                     |
| Wheels               | Kahn® Defend 1983 18" alloy                                                    |
| Tires                | BFGoodrich® All Terrain T/A KO2                                                |
| Grille               | KBX® inc. light surrounds                                                      |
| Bumper               | Standard with DRLs                                                             |
| Steering guard       | Raptor Black                                                                   |
| Headlights           | Truck-Lite Twin-Cat LEDs                                                       |
| Wing-top air intakes | KBX® Hi-Force                                                                  |
| Chequer plate        | Wing-top and side sills (Satin Black)                                          |
| Side steps           | Fire & Ice (Ebony)                                                             |
| Rear step            | NAS                                                                            |
| Window tints         | Yes                                                                            |
| INTERIOR             |                                                                                |
| Seating trim         | Cocoa Brown Nappa Leather                                                      |
| Front row seats      | Modular (heated)                                                               |
| Front storage        | Cubby box                                                                      |
| Load area seats      | Inward facing tip-ups                                                          |
| Steering wheel       | Evander wood rimmed 15"                                                        |
| Gear knobs           | Alloy                                                                          |
| Gear gaiter          | Rubber OEM                                                                     |
| Door cards           | Matching leather                                                               |
| Door furniture       | Alloy                                                                          |
| Floor coverings      | Black carpet                                                                   |
| Headlining           | Ebony Black Alston nylon                                                       |
| Sound system         | Pioneer® Touch screen display with Apple® CarPlay and reversing camera display |
|                      |                                                                                |