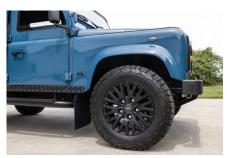

## **EXTERIOR**

| Body color           | Arles Blue                                                                     |
|----------------------|--------------------------------------------------------------------------------|
| Paint finish         | Solid                                                                          |
| Hood                 | OEM Puma                                                                       |
| Hood badge           | Land Rover                                                                     |
| Wheels               | Kahn® Defend 1983 18" alloy                                                    |
| Tires                | BFGoodrich® All Terrain T/A KO2                                                |
| Grille               | KBX® inc. light surrounds                                                      |
| Bumper               | Standard with DRLs                                                             |
| Steering guard       | Raptor Black                                                                   |
| Headlights           | Truck-Lite Twin-Cat LEDs                                                       |
| Wing-top air intakes | KBX® Hi-Force                                                                  |
| Chequer plate        | Wing-top and side sills (Satin Black)                                          |
| Side steps           | Fire & Ice (Ebony)                                                             |
| Rear step            | NAS                                                                            |
| Window tints         | Yes                                                                            |
| INTERIOR             |                                                                                |
| Seating trim         | Cocoa Brown Nappa Leather                                                      |
| Front row seats      | Modular (heated)                                                               |
| Front storage        | Cubby box                                                                      |
| Load area seats      | Inward facing tip-ups                                                          |
| Steering wheel       | Evander wood rimmed 15"                                                        |
| Gear knobs           | Alloy                                                                          |
| Gear gaiter          | Rubber OEM                                                                     |
| Door cards           | Matching leather                                                               |
| Door furniture       | Alloy                                                                          |
| Floor coverings      | Black carpet                                                                   |
| Headlining           | Ebony Black Alston nylon                                                       |
| Sound system         | Pioneer® Touch screen display with Apple® CarPlay and reversing camera display |
|                      |                                                                                |