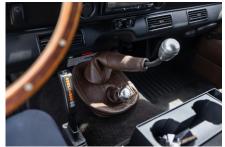

## **EXTERIOR**

| Body color           | Arles Blue                                                                     |
|----------------------|--------------------------------------------------------------------------------|
| Paint finish         | Solid                                                                          |
| Hood                 | OEM Puma                                                                       |
| Hood badge           | Land Rover                                                                     |
| Wheels               | Kahn® Defend 1983 18" alloy                                                    |
| Tires                | BFGoodrich® All Terrain T/A KO2                                                |
| Grille               | KBX® inc. light surrounds                                                      |
| Bumper               | Standard with DRLs                                                             |
| Steering guard       | Raptor Black                                                                   |
| Headlights           | Truck-Lite Twin-Cat LEDs                                                       |
| Wing-top air intakes | KBX® Hi-Force                                                                  |
| Chequer plate        | Wing-top and side sills (Satin Black)                                          |
| Side steps           | Fire & Ice (Ebony)                                                             |
| Rear step            | NAS                                                                            |
| Window tints         | Yes                                                                            |
| INTERIOR             |                                                                                |
| Seating trim         | Cocoa Brown Nappa Leather                                                      |
| Front row seats      | Modular (heated)                                                               |
| Front storage        | Cubby box                                                                      |
| Load area seats      | Inward facing tip-ups                                                          |
| Steering wheel       | Evander wood rimmed 15"                                                        |
| Gear knobs           | Alloy                                                                          |
| Gear gaiter          | Rubber OEM                                                                     |
| Door cards           | Matching leather                                                               |
| Door furniture       | Alloy                                                                          |
| Floor coverings      | Black carpet                                                                   |
| Headlining           | Ebony Black Alston nylon                                                       |
| Sound system         | Pioneer® Touch screen display with Apple® CarPlay and reversing camera display |
|                      |                                                                                |