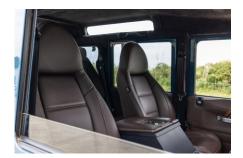

## **EXTERIOR**

| Body color           | Arles Blue                                                                     |
|----------------------|--------------------------------------------------------------------------------|
| Paint finish         | Solid                                                                          |
| Hood                 | OEM Puma                                                                       |
| Hood badge           | Land Rover                                                                     |
| Wheels               | Kahn® Defend 1983 18" alloy                                                    |
| Tires                | BFGoodrich® All Terrain T/A KO2                                                |
| Grille               | KBX® inc. light surrounds                                                      |
| Bumper               | Standard with DRLs                                                             |
| Steering guard       | Raptor Black                                                                   |
| Headlights           | Truck-Lite Twin-Cat LEDs                                                       |
| Wing-top air intakes | KBX® Hi-Force                                                                  |
| Chequer plate        | Wing-top and side sills (Satin Black)                                          |
| Side steps           | Fire & Ice (Ebony)                                                             |
| Rear step            | NAS                                                                            |
| Window tints         | Yes                                                                            |
| INTERIOR             |                                                                                |
| Seating trim         | Cocoa Brown Nappa Leather                                                      |
| Front row seats      | Modular (heated)                                                               |
| Front storage        | Cubby box                                                                      |
| Load area seats      | Inward facing tip-ups                                                          |
| Steering wheel       | Evander wood rimmed 15"                                                        |
| Gear knobs           | Alloy                                                                          |
| Gear gaiter          | Rubber OEM                                                                     |
| Door cards           | Matching leather                                                               |
| Door furniture       | Alloy                                                                          |
| Floor coverings      | Black carpet                                                                   |
| Headlining           | Ebony Black Alston nylon                                                       |
| Sound system         | Pioneer® Touch screen display with Apple® CarPlay and reversing camera display |
|                      |                                                                                |