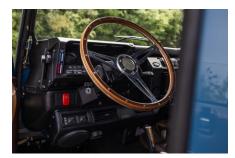

## **EXTERIOR**

| Body color           | Arles Blue                                                                     |
|----------------------|--------------------------------------------------------------------------------|
| Paint finish         | Solid                                                                          |
| Hood                 | OEM Puma                                                                       |
| Hood badge           | Land Rover                                                                     |
| Wheels               | Kahn® Defend 1983 18" alloy                                                    |
| Tires                | BFGoodrich® All Terrain T/A KO2                                                |
| Grille               | KBX® inc. light surrounds                                                      |
| Bumper               | Standard with DRLs                                                             |
| Steering guard       | Raptor Black                                                                   |
| Headlights           | Truck-Lite Twin-Cat LEDs                                                       |
| Wing-top air intakes | KBX® Hi-Force                                                                  |
| Chequer plate        | Wing-top and side sills (Satin Black)                                          |
| Side steps           | Fire & Ice (Ebony)                                                             |
| Rear step            | NAS                                                                            |
| Window tints         | Yes                                                                            |
| INTERIOR             |                                                                                |
| Seating trim         | Cocoa Brown Nappa Leather                                                      |
| Front row seats      | Modular (heated)                                                               |
| Front storage        | Cubby box                                                                      |
| Load area seats      | Inward facing tip-ups                                                          |
| Steering wheel       | Evander wood rimmed 15"                                                        |
| Gear knobs           | Alloy                                                                          |
| Gear gaiter          | Rubber OEM                                                                     |
| Door cards           | Matching leather                                                               |
| Door furniture       | Alloy                                                                          |
| Floor coverings      | Black carpet                                                                   |
| Headlining           | Ebony Black Alston nylon                                                       |
| Sound system         | Pioneer® Touch screen display with Apple® CarPlay and reversing camera display |
|                      |                                                                                |