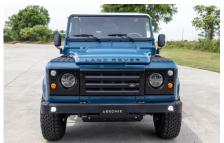

## **EXTERIOR**

| Body color           | Arles Blue                                                                     |
|----------------------|--------------------------------------------------------------------------------|
| Paint finish         | Solid                                                                          |
| Hood                 | OEM Puma                                                                       |
| Hood badge           | Land Rover                                                                     |
| Wheels               | Kahn® Defend 1983 18" alloy                                                    |
| Tires                | BFGoodrich® All Terrain T/A KO2                                                |
| Grille               | KBX® inc. light surrounds                                                      |
| Bumper               | Standard with DRLs                                                             |
| Steering guard       | Raptor Black                                                                   |
| Headlights           | Truck-Lite Twin-Cat LEDs                                                       |
| Wing-top air intakes | KBX® Hi-Force                                                                  |
| Chequer plate        | Wing-top and side sills (Satin Black)                                          |
| Side steps           | Fire & Ice (Ebony)                                                             |
| Rear step            | NAS                                                                            |
| Window tints         | Yes                                                                            |
| INTERIOR             |                                                                                |
| Seating trim         | Cocoa Brown Nappa Leather                                                      |
| Front row seats      | Modular (heated)                                                               |
| Front storage        | Cubby box                                                                      |
| Load area seats      | Inward facing tip-ups                                                          |
| Steering wheel       | Evander wood rimmed 15"                                                        |
| Gear knobs           | Alloy                                                                          |
| Gear gaiter          | Rubber OEM                                                                     |
| Door cards           | Matching leather                                                               |
| Door furniture       | Alloy                                                                          |
| Floor coverings      | Black carpet                                                                   |
| Headlining           | Ebony Black Alston nylon                                                       |
| Sound system         | Pioneer® Touch screen display with Apple® CarPlay and reversing camera display |
|                      |                                                                                |