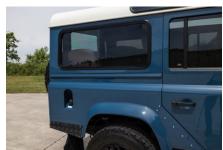

## **EXTERIOR**

| Body color           | Arles Blue                                                                     |
|----------------------|--------------------------------------------------------------------------------|
| Paint finish         | Solid                                                                          |
| Hood                 | OEM Puma                                                                       |
| Hood badge           | Land Rover                                                                     |
| Wheels               | Kahn® Defend 1983 18" alloy                                                    |
| Tires                | BFGoodrich® All Terrain T/A KO2                                                |
| Grille               | KBX® inc. light surrounds                                                      |
| Bumper               | Standard with DRLs                                                             |
| Steering guard       | Raptor Black                                                                   |
| Headlights           | Truck-Lite Twin-Cat LEDs                                                       |
| Wing-top air intakes | KBX® Hi-Force                                                                  |
| Chequer plate        | Wing-top and side sills (Satin Black)                                          |
| Side steps           | Fire & Ice (Ebony)                                                             |
| Rear step            | NAS                                                                            |
| Window tints         | Yes                                                                            |
| INTERIOR             |                                                                                |
| Seating trim         | Cocoa Brown Nappa Leather                                                      |
| Front row seats      | Modular (heated)                                                               |
| Front storage        | Cubby box                                                                      |
| Load area seats      | Inward facing tip-ups                                                          |
| Steering wheel       | Evander wood rimmed 15"                                                        |
| Gear knobs           | Alloy                                                                          |
| Gear gaiter          | Rubber OEM                                                                     |
| Door cards           | Matching leather                                                               |
| Door furniture       | Alloy                                                                          |
| Floor coverings      | Black carpet                                                                   |
| Headlining           | Ebony Black Alston nylon                                                       |
| Sound system         | Pioneer® Touch screen display with Apple® CarPlay and reversing camera display |
|                      |                                                                                |