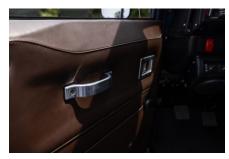

## **EXTERIOR**

| Body color           | Arles Blue                                                                     |
|----------------------|--------------------------------------------------------------------------------|
| Paint finish         | Solid                                                                          |
| Hood                 | OEM Puma                                                                       |
| Hood badge           | Land Rover                                                                     |
| Wheels               | Kahn® Defend 1983 18" alloy                                                    |
| Tires                | BFGoodrich® All Terrain T/A KO2                                                |
| Grille               | KBX® inc. light surrounds                                                      |
| Bumper               | Standard with DRLs                                                             |
| Steering guard       | Raptor Black                                                                   |
| Headlights           | Truck-Lite Twin-Cat LEDs                                                       |
| Wing-top air intakes | KBX® Hi-Force                                                                  |
| Chequer plate        | Wing-top and side sills (Satin Black)                                          |
| Side steps           | Fire & Ice (Ebony)                                                             |
| Rear step            | NAS                                                                            |
| Window tints         | Yes                                                                            |
| INTERIOR             |                                                                                |
| Seating trim         | Cocoa Brown Nappa Leather                                                      |
| Front row seats      | Modular (heated)                                                               |
| Front storage        | Cubby box                                                                      |
| Load area seats      | Inward facing tip-ups                                                          |
| Steering wheel       | Evander wood rimmed 15"                                                        |
| Gear knobs           | Alloy                                                                          |
| Gear gaiter          | Rubber OEM                                                                     |
| Door cards           | Matching leather                                                               |
| Door furniture       | Alloy                                                                          |
| Floor coverings      | Black carpet                                                                   |
| Headlining           | Ebony Black Alston nylon                                                       |
| Sound system         | Pioneer® Touch screen display with Apple® CarPlay and reversing camera display |
|                      |                                                                                |