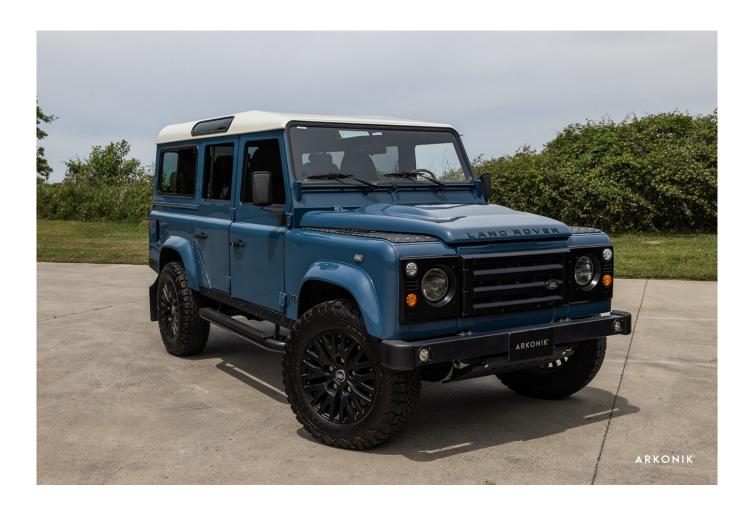

## 1989 SW-ARK786

\$302,700\*

\*Price is in CAD (\$) and is an estimate for your own build based on the same specification  $\,$ 

Make an inquiry

1-800-984-3355 sales@arkonik.com

Arles Blue

5sp Manual

- (古) 3.9L V8

## 1989 SW-ARK786

\$302,700\*

\*Price is in CAD (\$) and is an estimate for your own build based on the same specification

## **EXTERIOR**

| Body color           | Arles Blue                                                                     |
|----------------------|--------------------------------------------------------------------------------|
| Paint finish         | Solid                                                                          |
| Hood                 | OEM Puma                                                                       |
| Hood badge           | Land Rover                                                                     |
| Wheels               | Kahn® Defend 1983 18" alloy                                                    |
| Tires                | BFGoodrich® All Terrain T/A KO2                                                |
| Grille               | KBX® inc. light surrounds                                                      |
| Bumper               | Standard with DRLs                                                             |
| Steering guard       | Raptor Black                                                                   |
| Headlights           | Truck-Lite Twin-Cat LEDs                                                       |
| Wing-top air intakes | KBX® Hi-Force                                                                  |
| Chequer plate        | Wing-top and side sills (Satin Black)                                          |
| Side steps           | Fire & Ice (Ebony)                                                             |
| Rear step            | NAS                                                                            |
| Window tints         | Yes                                                                            |
| INTERIOR             |                                                                                |
| Seating trim         | Cocoa Brown Nappa Leather                                                      |
| Front row seats      | Modular (heated)                                                               |
| Front storage        | Cubby box                                                                      |
| Load area seats      | Inward facing tip-ups                                                          |
| Steering wheel       | Evander wood rimmed 15"                                                        |
| Gear knobs           | Alloy                                                                          |
| Gear gaiter          | Rubber OEM                                                                     |
| Door cards           | Matching leather                                                               |
| Door furniture       | Alloy                                                                          |
| Floor coverings      | Black carpet                                                                   |
| Headlining           | Ebony Black Alston nylon                                                       |
| Sound system         | Pioneer® Touch screen display with Apple® CarPlay and reversing camera display |
|                      |                                                                                |

## 1989 SW-ARK786

\$302,700\*

\*Price is in CAD (\$) and is an estimate for your own build based on the same specification  $\,$ 

Make an inquir

1-800-984-3355 sales@arkonik.com