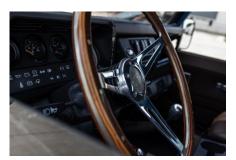

## **EXTERIOR**

| Body color           | Arles Blue                                                                     |
|----------------------|--------------------------------------------------------------------------------|
| Paint finish         | Solid                                                                          |
| Hood                 | OEM Puma                                                                       |
| Hood badge           | Land Rover                                                                     |
| Wheels               | Kahn® Defend 1983 18" alloy                                                    |
| Tires                | BFGoodrich® All Terrain T/A KO2                                                |
| Grille               | KBX® inc. light surrounds                                                      |
| Bumper               | Standard with DRLs                                                             |
| Steering guard       | Raptor Black                                                                   |
| Headlights           | Truck-Lite Twin-Cat LEDs                                                       |
| Wing-top air intakes | KBX® Hi-Force                                                                  |
| Chequer plate        | Wing-top and side sills (Satin Black)                                          |
| Side steps           | Fire & Ice (Ebony)                                                             |
| Rear step            | NAS                                                                            |
| Window tints         | Yes                                                                            |
| INTERIOR             |                                                                                |
| Seating trim         | Cocoa Brown Nappa Leather                                                      |
| Front row seats      | Modular (heated)                                                               |
| Front storage        | Cubby box                                                                      |
| Load area seats      | Inward facing tip-ups                                                          |
| Steering wheel       | Evander wood rimmed 15"                                                        |
| Gear knobs           | Alloy                                                                          |
| Gear gaiter          | Rubber OEM                                                                     |
| Door cards           | Matching leather                                                               |
| Door furniture       | Alloy                                                                          |
| Floor coverings      | Black carpet                                                                   |
| Headlining           | Ebony Black Alston nylon                                                       |
| Sound system         | Pioneer® Touch screen display with Apple® CarPlay and reversing camera display |
|                      |                                                                                |