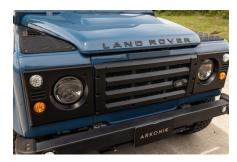

## **EXTERIOR**

| Body color           | Arles Blue                                                                     |
|----------------------|--------------------------------------------------------------------------------|
| Paint finish         | Solid                                                                          |
| Hood                 | OEM Puma                                                                       |
| Hood badge           | Land Rover                                                                     |
| Wheels               | Kahn® Defend 1983 18" alloy                                                    |
| Tires                | BFGoodrich® All Terrain T/A KO2                                                |
| Grille               | KBX® inc. light surrounds                                                      |
| Bumper               | Standard with DRLs                                                             |
| Steering guard       | Raptor Black                                                                   |
| Headlights           | Truck-Lite Twin-Cat LEDs                                                       |
| Wing-top air intakes | KBX® Hi-Force                                                                  |
| Chequer plate        | Wing-top and side sills (Satin Black)                                          |
| Side steps           | Fire & Ice (Ebony)                                                             |
| Rear step            | NAS                                                                            |
| Window tints         | Yes                                                                            |
| INTERIOR             |                                                                                |
| Seating trim         | Cocoa Brown Nappa Leather                                                      |
| Front row seats      | Modular (heated)                                                               |
| Front storage        | Cubby box                                                                      |
| Load area seats      | Inward facing tip-ups                                                          |
| Steering wheel       | Evander wood rimmed 15"                                                        |
| Gear knobs           | Alloy                                                                          |
| Gear gaiter          | Rubber OEM                                                                     |
| Door cards           | Matching leather                                                               |
| Door furniture       | Alloy                                                                          |
| Floor coverings      | Black carpet                                                                   |
| Headlining           | Ebony Black Alston nylon                                                       |
| Sound system         | Pioneer® Touch screen display with Apple® CarPlay and reversing camera display |
|                      |                                                                                |