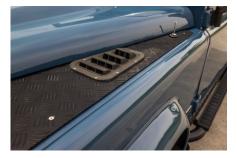

## **EXTERIOR**

| Body color           | Arles Blue                                                                     |
|----------------------|--------------------------------------------------------------------------------|
| Paint finish         | Solid                                                                          |
| Hood                 | OEM Puma                                                                       |
| Hood badge           | Land Rover                                                                     |
| Wheels               | Kahn® Defend 1983 18" alloy                                                    |
| Tires                | BFGoodrich® All Terrain T/A KO2                                                |
| Grille               | KBX® inc. light surrounds                                                      |
| Bumper               | Standard with DRLs                                                             |
| Steering guard       | Raptor Black                                                                   |
| Headlights           | Truck-Lite Twin-Cat LEDs                                                       |
| Wing-top air intakes | KBX® Hi-Force                                                                  |
| Chequer plate        | Wing-top and side sills (Satin Black)                                          |
| Side steps           | Fire & Ice (Ebony)                                                             |
| Rear step            | NAS                                                                            |
| Window tints         | Yes                                                                            |
| INTERIOR             |                                                                                |
| Seating trim         | Cocoa Brown Nappa Leather                                                      |
| Front row seats      | Modular (heated)                                                               |
| Front storage        | Cubby box                                                                      |
| Load area seats      | Inward facing tip-ups                                                          |
| Steering wheel       | Evander wood rimmed 15"                                                        |
| Gear knobs           | Alloy                                                                          |
| Gear gaiter          | Rubber OEM                                                                     |
| Door cards           | Matching leather                                                               |
| Door furniture       | Alloy                                                                          |
| Floor coverings      | Black carpet                                                                   |
| Headlining           | Ebony Black Alston nylon                                                       |
| Sound system         | Pioneer® Touch screen display with Apple® CarPlay and reversing camera display |
|                      |                                                                                |