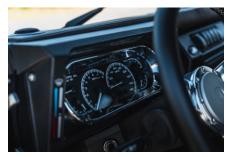

## **EXTERIOR**

| Paint finish  Solid  Hood  OEM original  Hood badge  Land Rover  Wheels  Kahn® Defend 1983 18° alloy  Tires  BFGoodrich® All Terrain T/A KO2  Grille  KBX® Signature inc. light surrounds  Bumper  Standard with end caps and DRLs  Steering guard  Raptor Black  Headlights  Truck-Lite Twin-Cat LEDs  Wing-top air intakes  KBX® Hi-Force  Chequer plate  Side sills  Side steps  Fire & Ice (Ebony)  Work lamp  Rear-facing LED  Rear step  NAS with 2" square receiver  INTERIOR  Seating trim  Vintage Thatch Brown Leather  Front row seats  Modular (heated)  Front storage  Lock box  Load area seats  Inward facing tip-ups  Steering wheel  Arkon X Black leather 15"  Gear knobs  Alloy  Gear gaiter  Matching leather  Door cards  Matching leather  Door furniture  Alloy  Floor coverings  Black suede  Sound system  Pioneer® Touch screen display with Apple® CarPlay and reversing camera display | Body color           | Arles Blue                                                                     |
|--------------------------------------------------------------------------------------------------------------------------------------------------------------------------------------------------------------------------------------------------------------------------------------------------------------------------------------------------------------------------------------------------------------------------------------------------------------------------------------------------------------------------------------------------------------------------------------------------------------------------------------------------------------------------------------------------------------------------------------------------------------------------------------------------------------------------------------------------------------------------------------------------------------------|----------------------|--------------------------------------------------------------------------------|
| Hood badge  Wheels  Kahn® Defend 1983 18" alloy  Tires  BFGoodrich® All Terrain T/A KO2  Grille  KBX® Signature inc. light surrounds  Bumper  Standard with end caps and DRLs  Steering guard  Raptor Black  Headlights  Truck-Lite Twin-Cat LEDs  Wing-top air intakes  KBX® Hi-Force  Chequer plate  Side sills  Side steps  Fire & Ice (Ebony)  Work lamp  Rear-facing LED  NAS with 2" square receiver  INTERIOR  Seating trim  Vintage Thatch Brown Leather  Front row seats  Modular (heated)  Front storage  Lock box  Load area seats  Inward facing tip-ups  Steering wheel  Arkon X Black leather 15"  Gear knobs  Alloy  Gear gaiter  Matching leather  Door cards  Matching leather  Door furniture  Alloy  Floor coverings  Black carpet  Headlining  Black suede                                                                                                                                     | Paint finish         | Solid                                                                          |
| Wheels Kahn® Defend 1983 18" alloy  Tires BFGoodrich® All Terrain T/A KO2  Grille KBX® Signature inc. light surrounds  Bumper Standard with end caps and DRLs  Steering guard Raptor Black  Headlights Truck-Lite Twin-Cat LEDs  Wing-top air intakes KBX® Hi-Force  Chequer plate Side sills  Side steps Fire & Ice (Ebony)  Work lamp Rear-facing LED  Rear step NAS with 2" square receiver  INTERIOR  Seating trim Vintage Thatch Brown Leather  Front row seats Modular (heated)  Front storage Lock box  Load area seats Inward facing tip-ups  Steering wheel Arkon X Black leather 15"  Gear knobs Alloy  Gear gaiter Matching leather  Door cards Matching leather  Door furniture Alloy  Floor coverings Black carpet  Headlining Black suede                                                                                                                                                            | Hood                 | OEM original                                                                   |
| BFGoodrich® All Terrain T/A KO2  Grille KBX® Signature inc. light surrounds  Bumper Standard with end caps and DRLs  Steering guard Raptor Black  Headlights Truck-Lite Twin-Cat LEDs  Wing-top air intakes KBX® Hi-Force  Chequer plate Side sills  Side steps Fire & Ice (Ebony)  Work lamp Rear-facing LED  Rear step NAS with 2" square receiver  INTERIOR  Seating trim Vintage Thatch Brown Leather  Front row seats Modular (heated)  Front storage Lock box  Load area seats Inward facing tip-ups  Steering wheel Arkon X Black leather 15"  Gear knobs Alloy  Gear gaiter Matching leather  Door cards Matching leather  Door furniture Alloy  Black carpet  Headlining Black suede                                                                                                                                                                                                                      | Hood badge           | Land Rover                                                                     |
| Grille  KBX® Signature inc. light surrounds  Standard with end caps and DRLs  Steering guard  Raptor Black  Headlights  Truck-Lite Twin-Cat LEDs  Wing-top air intakes  KBX® Hi-Force  Chequer plate  Side sills  Side steps  Fire & Ice (Ebony)  Work lamp  Rear-facing LED  Rear step  NAS with 2" square receiver  INTERIOR  Seating trim  Vintage Thatch Brown Leather  Front row seats  Modular (heated)  Front storage  Lock box  Load area seats  Inward facing tip-ups  Steering wheel  Arkon X Black leather 15"  Gear knobs  Alloy  Gear gaiter  Matching leather  Door cards  Matching leather  Door furniture  Alloy  Black carpet  Headlining  Black suede                                                                                                                                                                                                                                            | Wheels               | Kahn® Defend 1983 18" alloy                                                    |
| Standard with end caps and DRLs  Steering guard Raptor Black  Headlights Truck-Lite Twin-Cat LEDs  Wing-top air intakes KBX® Hi-Force  Chequer plate Side sills  Side steps Fire & Ice (Ebony)  Work lamp Rear-facing LED  Rear step NAS with 2" square receiver  INTERIOR  Seating trim Vintage Thatch Brown Leather  Front row seats Modular (heated)  Front storage Lock box  Load area seats Inward facing tip-ups  Steering wheel Arkon X Black leather 15"  Gear knobs Alloy  Gear gaiter Matching leather  Door cards Matching leather  Door furniture Alloy  Floor coverings Black carpet  Headlining Black suede                                                                                                                                                                                                                                                                                          | Tires                | BFGoodrich® All Terrain T/A KO2                                                |
| Raptor Black Headlights Truck-Lite Twin-Cat LEDs Wing-top air intakes KBX® Hi-Force Chequer plate Side sills Side steps Fire & Ice (Ebony) Work lamp Rear-facing LED Rear step NAS with 2" square receiver  INTERIOR Seating trim Vintage Thatch Brown Leather Front row seats Modular (heated) Front storage Lock box Load area seats Inward facing tip-ups Steering wheel Arkon X Black leather 15" Gear knobs Alloy Gear gaiter Matching leather Door cards Matching leather Door furniture Alloy Floor coverings Black carpet Headlining Black suede                                                                                                                                                                                                                                                                                                                                                           | Grille               | KBX® Signature inc. light surrounds                                            |
| Headlights  Truck-Lite Twin-Cat LEDs  Wing-top air intakes  KBX® Hi-Force  Chequer plate  Side sills  Side steps  Fire & Ice (Ebony)  Work Iamp  Rear-facing LED  Rear step  NAS with 2" square receiver  INTERIOR  Seating trim  Vintage Thatch Brown Leather  Front row seats  Modular (heated)  Front storage  Lock box  Load area seats  Inward facing tip-ups  Steering wheel  Arkon X Black leather 15"  Gear knobs  Alloy  Gear gaiter  Matching leather  Door cards  Matching leather  Door furniture  Alloy  Floor coverings  Black carpet  Headlining  Black suede                                                                                                                                                                                                                                                                                                                                       | Bumper               | Standard with end caps and DRLs                                                |
| Wing-top air intakes       KBX® Hi-Force         Chequer plate       Side sills         Side steps       Fire & Ice (Ebony)         Work lamp       Rear-facing LED         Rear step       NAS with 2" square receiver         INTERIOR         Seating trim       Vintage Thatch Brown Leather         Front row seats       Modular (heated)         Front storage       Lock box         Load area seats       Inward facing tip-ups         Steering wheel       Arkon X Black leather 15"         Gear knobs       Alloy         Gear gaiter       Matching leather         Door cards       Matching leather         Door furniture       Alloy         Floor coverings       Black carpet         Headlining       Black suede                                                                                                                                                                             | Steering guard       | Raptor Black                                                                   |
| Chequer plate Side sitls Side steps Fire & Ice (Ebony) Work lamp Rear-facing LED Rear step NAS with 2" square receiver  INTERIOR Seating trim Vintage Thatch Brown Leather Front row seats Modular (heated) Front storage Lock box Load area seats Inward facing tip-ups Steering wheel Arkon X Black leather 15" Gear knobs Alloy Gear gaiter Matching leather Door cards Matching leather Door furniture Alloy Floor coverings Black carpet Headlining Black suede                                                                                                                                                                                                                                                                                                                                                                                                                                               | Headlights           | Truck-Lite Twin-Cat LEDs                                                       |
| Fire & Ice (Ebony)  Work lamp Rear-facing LED  Rear step NAS with 2" square receiver  INTERIOR  Seating trim Vintage Thatch Brown Leather  Front row seats Modular (heated)  Front storage Lock box Load area seats Inward facing tip-ups  Steering wheel Arkon X Black leather 15"  Gear knobs Alloy  Gear gaiter Matching leather  Door cards Matching leather  Door furniture Alloy  Floor coverings Black suede                                                                                                                                                                                                                                                                                                                                                                                                                                                                                                | Wing-top air intakes | KBX® Hi-Force                                                                  |
| Work lamp     Rear-facing LED       Rear step     NAS with 2" square receiver       INTERIOR       Seating trim     Vintage Thatch Brown Leather       Front row seats     Modular (heated)       Front storage     Lock box       Load area seats     Inward facing tip-ups       Steering wheel     Arkon X Black leather 15"       Gear knobs     Alloy       Gear gaiter     Matching leather       Door cards     Matching leather       Door furniture     Alloy       Floor coverings     Black carpet       Headlining     Black suede                                                                                                                                                                                                                                                                                                                                                                     | Chequer plate        | Side sills                                                                     |
| Rear step  NAS with 2" square receiver  INTERIOR  Seating trim  Vintage Thatch Brown Leather  Front row seats  Modular (heated)  Front storage  Lock box  Load area seats  Inward facing tip-ups  Steering wheel  Arkon X Black leather 15"  Gear knobs  Alloy  Gear gaiter  Matching leather  Door cards  Matching leather  Door furniture  Alloy  Floor coverings  Black carpet  Headlining  Black suede                                                                                                                                                                                                                                                                                                                                                                                                                                                                                                         | Side steps           | Fire & Ice (Ebony)                                                             |
| Seating trim Vintage Thatch Brown Leather  Front row seats Modular (heated)  Front storage Lock box  Load area seats Inward facing tip-ups  Steering wheel Arkon X Black leather 15"  Gear knobs Alloy  Gear gaiter Matching leather  Door cards Matching leather  Door furniture Alloy  Floor coverings Black carpet  Headlining Black suede                                                                                                                                                                                                                                                                                                                                                                                                                                                                                                                                                                      | Work lamp            | Rear-facing LED                                                                |
| Seating trim  Vintage Thatch Brown Leather  Front row seats  Modular (heated)  Front storage  Lock box  Load area seats  Inward facing tip-ups  Steering wheel  Arkon X Black leather 15"  Gear knobs  Alloy  Gear gaiter  Matching leather  Door cards  Matching leather  Door furniture  Alloy  Floor coverings  Black carpet  Headlining  Black suede                                                                                                                                                                                                                                                                                                                                                                                                                                                                                                                                                           | Rear step            | NAS with 2" square receiver                                                    |
| Front row seats  Modular (heated)  Front storage  Lock box  Load area seats  Inward facing tip-ups  Steering wheel  Arkon X Black leather 15"  Gear knobs  Alloy  Gear gaiter  Matching leather  Door cards  Matching leather  Door furniture  Alloy  Floor coverings  Black carpet  Headlining  Black suede                                                                                                                                                                                                                                                                                                                                                                                                                                                                                                                                                                                                       | INTERIOR             |                                                                                |
| Front storage Lock box  Inward facing tip-ups  Steering wheel Arkon X Black leather 15"  Gear knobs Alloy  Gear gaiter Matching leather  Door cards Matching leather  Door furniture Alloy  Floor coverings Black carpet  Headlining Black suede                                                                                                                                                                                                                                                                                                                                                                                                                                                                                                                                                                                                                                                                   | Seating trim         | Vintage Thatch Brown Leather                                                   |
| Load area seats  Inward facing tip-ups  Arkon X Black leather 15"  Gear knobs  Alloy  Gear gaiter  Matching leather  Door cards  Matching leather  Door furniture  Alloy  Floor coverings  Black carpet  Headlining  Black suede                                                                                                                                                                                                                                                                                                                                                                                                                                                                                                                                                                                                                                                                                   | Front row seats      | Modular (heated)                                                               |
| Steering wheel Arkon X Black leather 15"  Gear knobs Alloy  Gear gaiter Matching leather  Door cards Matching leather  Door furniture Alloy  Floor coverings Black carpet  Headlining Black suede                                                                                                                                                                                                                                                                                                                                                                                                                                                                                                                                                                                                                                                                                                                  | Front storage        | Lock box                                                                       |
| Gear knobs Alloy  Gear gaiter Matching leather  Door cards Matching leather  Alloy  Floor coverings Black carpet  Headlining Black suede                                                                                                                                                                                                                                                                                                                                                                                                                                                                                                                                                                                                                                                                                                                                                                           | Load area seats      | Inward facing tip-ups                                                          |
| Gear gaiter  Matching leather  Door cards  Matching leather  Alloy  Floor coverings  Black carpet  Black suede                                                                                                                                                                                                                                                                                                                                                                                                                                                                                                                                                                                                                                                                                                                                                                                                     | Steering wheel       | Arkon X Black leather 15"                                                      |
| Door cards     Matching leather       Door furniture     Alloy       Floor coverings     Black carpet       Headlining     Black suede                                                                                                                                                                                                                                                                                                                                                                                                                                                                                                                                                                                                                                                                                                                                                                             | Gear knobs           | Alloy                                                                          |
| Door furniture Alloy Floor coverings Black carpet Headlining Black suede                                                                                                                                                                                                                                                                                                                                                                                                                                                                                                                                                                                                                                                                                                                                                                                                                                           | Gear gaiter          | Matching leather                                                               |
| Floor coverings  Headlining  Black carpet  Black suede                                                                                                                                                                                                                                                                                                                                                                                                                                                                                                                                                                                                                                                                                                                                                                                                                                                             | Door cards           | Matching leather                                                               |
| Headlining Black suede                                                                                                                                                                                                                                                                                                                                                                                                                                                                                                                                                                                                                                                                                                                                                                                                                                                                                             | Door furniture       | Alloy                                                                          |
|                                                                                                                                                                                                                                                                                                                                                                                                                                                                                                                                                                                                                                                                                                                                                                                                                                                                                                                    | Floor coverings      | Black carpet                                                                   |
| Sound system Pioneer® Touch screen display with Apple® CarPlay and reversing camera display                                                                                                                                                                                                                                                                                                                                                                                                                                                                                                                                                                                                                                                                                                                                                                                                                        | Headlining           | Black suede                                                                    |
|                                                                                                                                                                                                                                                                                                                                                                                                                                                                                                                                                                                                                                                                                                                                                                                                                                                                                                                    | Sound system         | Pioneer® Touch screen display with Apple® CarPlay and reversing camera display |