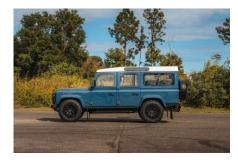

## 1995 SW-ARK777

ARKONIK

\$378,500\*

\*Price is in CAD (\$) and is an estimate for your own build based on the same specification

1-800-984-3355 sales@arkonik.com

Arles Blue

6sp Auto

- 6.2L LS3

## 1995 SW-ARK777

\$378,500\*

\*Price is in CAD (\$) and is an estimate for your own build based on the same specification  $\,$ 

## **EXTERIOR**

| Paint finish  Solid  Hood  OEM original  Hood badge  Land Rover  Wheels  Kahn® Defend 1983 18° alloy  Tires  BFGoodrich® All Terrain T/A KO2  Grille  KBX® Signature inc. light surrounds  Bumper  Standard with end caps and DRLs  Steering guard  Raptor Black  Headlights  Truck-Lite Twin-Cat LEDs  Wing-top air intakes  KBX® Hi-Force  Chequer plate  Side sills  Side steps  Fire & Ice (Ebony)  Work lamp  Rear-facing LED  Rear step  NAS with 2" square receiver  INTERIOR  Seating trim  Vintage Thatch Brown Leather  Front row seats  Modular (heated)  Front storage  Lock box  Load area seats  Inward facing tip-ups  Steering wheel  Arkon X Black leather 15"  Gear knobs  Alloy  Gear gaiter  Matching leather  Door cards  Matching leather  Door furniture  Alloy  Floor coverings  Black suede  Sound system  Pioneer® Touch screen display with Apple® CarPlay and reversing camera display | Body color           | Arles Blue                                                                     |
|--------------------------------------------------------------------------------------------------------------------------------------------------------------------------------------------------------------------------------------------------------------------------------------------------------------------------------------------------------------------------------------------------------------------------------------------------------------------------------------------------------------------------------------------------------------------------------------------------------------------------------------------------------------------------------------------------------------------------------------------------------------------------------------------------------------------------------------------------------------------------------------------------------------------|----------------------|--------------------------------------------------------------------------------|
| Hood badge  Wheels  Kahn® Defend 1983 18" alloy  Tires  BFGoodrich® All Terrain T/A KO2  Grille  KBX® Signature inc. light surrounds  Bumper  Standard with end caps and DRLs  Steering guard  Raptor Black  Headlights  Truck-Lite Twin-Cat LEDs  Wing-top air intakes  KBX® Hi-Force  Chequer plate  Side sills  Side steps  Fire & Ice (Ebony)  Work lamp  Rear-facing LED  NAS with 2" square receiver  INTERIOR  Seating trim  Vintage Thatch Brown Leather  Front row seats  Modular (heated)  Front storage  Lock box  Load area seats  Inward facing tip-ups  Steering wheel  Arkon X Black leather 15"  Gear knobs  Alloy  Gear gaiter  Matching leather  Door cards  Matching leather  Door furniture  Alloy  Floor coverings  Black carpet  Headlining  Black suede                                                                                                                                     | Paint finish         | Solid                                                                          |
| Wheels Kahn® Defend 1983 18" alloy  Tires BFGoodrich® All Terrain T/A KO2  Grille KBX® Signature inc. light surrounds  Bumper Standard with end caps and DRLs  Steering guard Raptor Black  Headlights Truck-Lite Twin-Cat LEDs  Wing-top air intakes KBX® Hi-Force  Chequer plate Side sills  Side steps Fire & Ice (Ebony)  Work lamp Rear-facing LED  Rear step NAS with 2" square receiver  INTERIOR  Seating trim Vintage Thatch Brown Leather  Front row seats Modular (heated)  Front storage Lock box  Load area seats Inward facing tip-ups  Steering wheel Arkon X Black leather 15"  Gear knobs Alloy  Gear gaiter Matching leather  Door cards Matching leather  Door furniture Alloy  Floor coverings Black carpet  Headlining Black suede                                                                                                                                                            | Hood                 | OEM original                                                                   |
| BFGoodrich® All Terrain T/A KO2  Grille KBX® Signature inc. light surrounds  Bumper Standard with end caps and DRLs  Steering guard Raptor Black  Headlights Truck-Lite Twin-Cat LEDs  Wing-top air intakes KBX® Hi-Force  Chequer plate Side sills  Side steps Fire & Ice (Ebony)  Work lamp Rear-facing LED  Rear step NAS with 2" square receiver  INTERIOR  Seating trim Vintage Thatch Brown Leather  Front row seats Modular (heated)  Front storage Lock box  Load area seats Inward facing tip-ups  Steering wheel Arkon X Black leather 15"  Gear knobs Alloy  Gear gaiter Matching leather  Door cards Matching leather  Door furniture Alloy  Black carpet  Headlining Black suede                                                                                                                                                                                                                      | Hood badge           | Land Rover                                                                     |
| Grille  KBX® Signature inc. light surrounds  Standard with end caps and DRLs  Steering guard  Raptor Black  Headlights  Truck-Lite Twin-Cat LEDs  Wing-top air intakes  KBX® Hi-Force  Chequer plate  Side sills  Side steps  Fire & Ice (Ebony)  Work lamp  Rear-facing LED  Rear step  NAS with 2" square receiver  INTERIOR  Seating trim  Vintage Thatch Brown Leather  Front row seats  Modular (heated)  Front storage  Lock box  Load area seats  Inward facing tip-ups  Steering wheel  Arkon X Black leather 15"  Gear knobs  Alloy  Gear gaiter  Matching leather  Door cards  Matching leather  Door furniture  Alloy  Black carpet  Headlining  Black suede                                                                                                                                                                                                                                            | Wheels               | Kahn® Defend 1983 18" alloy                                                    |
| Standard with end caps and DRLs  Steering guard Raptor Black  Headlights Truck-Lite Twin-Cat LEDs  Wing-top air intakes KBX® Hi-Force  Chequer plate Side sills  Side steps Fire & Ice (Ebony)  Work lamp Rear-facing LED  Rear step NAS with 2" square receiver  INTERIOR  Seating trim Vintage Thatch Brown Leather  Front row seats Modular (heated)  Front storage Lock box  Load area seats Inward facing tip-ups  Steering wheel Arkon X Black leather 15"  Gear knobs Alloy  Gear gaiter Matching leather  Door cards Matching leather  Door furniture Alloy  Floor coverings Black carpet  Headlining Black suede                                                                                                                                                                                                                                                                                          | Tires                | BFGoodrich® All Terrain T/A KO2                                                |
| Raptor Black Headlights Truck-Lite Twin-Cat LEDs Wing-top air intakes KBX® Hi-Force Chequer plate Side sills Side steps Fire & Ice (Ebony) Work lamp Rear-facing LED Rear step NAS with 2" square receiver  INTERIOR Seating trim Vintage Thatch Brown Leather Front row seats Modular (heated) Front storage Lock box Load area seats Inward facing tip-ups Steering wheel Arkon X Black leather 15" Gear knobs Alloy Gear gaiter Matching leather Door cards Matching leather Door furniture Alloy Floor coverings Black carpet Headlining Black suede                                                                                                                                                                                                                                                                                                                                                           | Grille               | KBX® Signature inc. light surrounds                                            |
| Headlights  Truck-Lite Twin-Cat LEDs  Wing-top air intakes  KBX® Hi-Force  Chequer plate  Side sills  Side steps  Fire & Ice (Ebony)  Work Iamp  Rear-facing LED  Rear step  NAS with 2" square receiver  INTERIOR  Seating trim  Vintage Thatch Brown Leather  Front row seats  Modular (heated)  Front storage  Lock box  Load area seats  Inward facing tip-ups  Steering wheel  Arkon X Black leather 15"  Gear knobs  Alloy  Gear gaiter  Matching leather  Door cards  Matching leather  Door furniture  Alloy  Floor coverings  Black carpet  Headlining  Black suede                                                                                                                                                                                                                                                                                                                                       | Bumper               | Standard with end caps and DRLs                                                |
| Wing-top air intakes       KBX® Hi-Force         Chequer plate       Side sills         Side steps       Fire & Ice (Ebony)         Work lamp       Rear-facing LED         Rear step       NAS with 2" square receiver         INTERIOR         Seating trim       Vintage Thatch Brown Leather         Front row seats       Modular (heated)         Front storage       Lock box         Load area seats       Inward facing tip-ups         Steering wheel       Arkon X Black leather 15"         Gear knobs       Alloy         Gear gaiter       Matching leather         Door cards       Matching leather         Door furniture       Alloy         Floor coverings       Black carpet         Headlining       Black suede                                                                                                                                                                             | Steering guard       | Raptor Black                                                                   |
| Chequer plate Side sitls Side steps Fire & Ice (Ebony) Work lamp Rear-facing LED Rear step NAS with 2" square receiver  INTERIOR Seating trim Vintage Thatch Brown Leather Front row seats Modular (heated) Front storage Lock box Load area seats Inward facing tip-ups Steering wheel Arkon X Black leather 15" Gear knobs Alloy Gear gaiter Matching leather Door cards Matching leather Door furniture Alloy Floor coverings Black carpet Headlining Black suede                                                                                                                                                                                                                                                                                                                                                                                                                                               | Headlights           | Truck-Lite Twin-Cat LEDs                                                       |
| Fire & Ice (Ebony)  Work lamp Rear-facing LED  Rear step NAS with 2" square receiver  INTERIOR  Seating trim Vintage Thatch Brown Leather  Front row seats Modular (heated)  Front storage Lock box Load area seats Inward facing tip-ups  Steering wheel Arkon X Black leather 15"  Gear knobs Alloy  Gear gaiter Matching leather  Door cards Matching leather  Door furniture Alloy  Floor coverings Black suede                                                                                                                                                                                                                                                                                                                                                                                                                                                                                                | Wing-top air intakes | KBX® Hi-Force                                                                  |
| Work lamp     Rear-facing LED       Rear step     NAS with 2" square receiver       INTERIOR       Seating trim     Vintage Thatch Brown Leather       Front row seats     Modular (heated)       Front storage     Lock box       Load area seats     Inward facing tip-ups       Steering wheel     Arkon X Black leather 15"       Gear knobs     Alloy       Gear gaiter     Matching leather       Door cards     Matching leather       Door furniture     Alloy       Floor coverings     Black carpet       Headlining     Black suede                                                                                                                                                                                                                                                                                                                                                                     | Chequer plate        | Side sills                                                                     |
| Rear step  NAS with 2" square receiver  INTERIOR  Seating trim  Vintage Thatch Brown Leather  Front row seats  Modular (heated)  Front storage  Lock box  Load area seats  Inward facing tip-ups  Steering wheel  Arkon X Black leather 15"  Gear knobs  Alloy  Gear gaiter  Matching leather  Door cards  Matching leather  Door furniture  Alloy  Floor coverings  Black carpet  Headlining  Black suede                                                                                                                                                                                                                                                                                                                                                                                                                                                                                                         | Side steps           | Fire & Ice (Ebony)                                                             |
| Seating trim Vintage Thatch Brown Leather  Front row seats Modular (heated)  Front storage Lock box  Load area seats Inward facing tip-ups  Steering wheel Arkon X Black leather 15"  Gear knobs Alloy  Gear gaiter Matching leather  Door cards Matching leather  Door furniture Alloy  Floor coverings Black carpet  Headlining Black suede                                                                                                                                                                                                                                                                                                                                                                                                                                                                                                                                                                      | Work lamp            | Rear-facing LED                                                                |
| Seating trim  Vintage Thatch Brown Leather  Front row seats  Modular (heated)  Front storage  Lock box  Load area seats  Inward facing tip-ups  Steering wheel  Arkon X Black leather 15"  Gear knobs  Alloy  Gear gaiter  Matching leather  Door cards  Matching leather  Door furniture  Alloy  Floor coverings  Black carpet  Headlining  Black suede                                                                                                                                                                                                                                                                                                                                                                                                                                                                                                                                                           | Rear step            | NAS with 2" square receiver                                                    |
| Front row seats  Modular (heated)  Front storage  Lock box  Load area seats  Inward facing tip-ups  Steering wheel  Arkon X Black leather 15"  Gear knobs  Alloy  Gear gaiter  Matching leather  Door cards  Matching leather  Door furniture  Alloy  Floor coverings  Black carpet  Headlining  Black suede                                                                                                                                                                                                                                                                                                                                                                                                                                                                                                                                                                                                       | INTERIOR             |                                                                                |
| Front storage Lock box  Inward facing tip-ups  Steering wheel Arkon X Black leather 15"  Gear knobs Alloy  Gear gaiter Matching leather  Door cards Matching leather  Door furniture Alloy  Floor coverings Black carpet  Headlining Black suede                                                                                                                                                                                                                                                                                                                                                                                                                                                                                                                                                                                                                                                                   | Seating trim         | Vintage Thatch Brown Leather                                                   |
| Load area seats  Inward facing tip-ups  Arkon X Black leather 15"  Gear knobs  Alloy  Gear gaiter  Matching leather  Door cards  Matching leather  Door furniture  Alloy  Floor coverings  Black carpet  Headlining  Black suede                                                                                                                                                                                                                                                                                                                                                                                                                                                                                                                                                                                                                                                                                   | Front row seats      | Modular (heated)                                                               |
| Steering wheel Arkon X Black leather 15"  Gear knobs Alloy  Gear gaiter Matching leather  Door cards Matching leather  Door furniture Alloy  Floor coverings Black carpet  Headlining Black suede                                                                                                                                                                                                                                                                                                                                                                                                                                                                                                                                                                                                                                                                                                                  | Front storage        | Lock box                                                                       |
| Gear knobs Alloy  Gear gaiter Matching leather  Door cards Matching leather  Alloy  Floor coverings Black carpet  Headlining Black suede                                                                                                                                                                                                                                                                                                                                                                                                                                                                                                                                                                                                                                                                                                                                                                           | Load area seats      | Inward facing tip-ups                                                          |
| Gear gaiter  Matching leather  Door cards  Matching leather  Alloy  Floor coverings  Black carpet  Black suede                                                                                                                                                                                                                                                                                                                                                                                                                                                                                                                                                                                                                                                                                                                                                                                                     | Steering wheel       | Arkon X Black leather 15"                                                      |
| Door cards     Matching leather       Door furniture     Alloy       Floor coverings     Black carpet       Headlining     Black suede                                                                                                                                                                                                                                                                                                                                                                                                                                                                                                                                                                                                                                                                                                                                                                             | Gear knobs           | Alloy                                                                          |
| Door furniture Alloy Floor coverings Black carpet Headlining Black suede                                                                                                                                                                                                                                                                                                                                                                                                                                                                                                                                                                                                                                                                                                                                                                                                                                           | Gear gaiter          | Matching leather                                                               |
| Floor coverings  Headlining  Black carpet  Black suede                                                                                                                                                                                                                                                                                                                                                                                                                                                                                                                                                                                                                                                                                                                                                                                                                                                             | Door cards           | Matching leather                                                               |
| Headlining Black suede                                                                                                                                                                                                                                                                                                                                                                                                                                                                                                                                                                                                                                                                                                                                                                                                                                                                                             | Door furniture       | Alloy                                                                          |
|                                                                                                                                                                                                                                                                                                                                                                                                                                                                                                                                                                                                                                                                                                                                                                                                                                                                                                                    | Floor coverings      | Black carpet                                                                   |
| Sound system Pioneer® Touch screen display with Apple® CarPlay and reversing camera display                                                                                                                                                                                                                                                                                                                                                                                                                                                                                                                                                                                                                                                                                                                                                                                                                        | Headlining           | Black suede                                                                    |
|                                                                                                                                                                                                                                                                                                                                                                                                                                                                                                                                                                                                                                                                                                                                                                                                                                                                                                                    | Sound system         | Pioneer® Touch screen display with Apple® CarPlay and reversing camera display |

## 1995 SW-ARK777

\$378,500\*

\*Price is in CAD (\$) and is an estimate for your own build based on the same specification

Make an inquir

1-800-984-3355 sales@arkonik.com