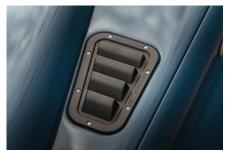

## **EXTERIOR**

| Paint finish  Solid  Hood  OEM original  Hood badge  Land Rover  Wheels  Kahn® Defend 1983 18° alloy  Tires  BFGoodrich® All Terrain T/A KO2  Grille  KBX® Signature inc. light surrounds  Bumper  Standard with end caps and DRLs  Steering guard  Raptor Black  Headlights  Truck-Lite Twin-Cat LEDs  Wing-top air intakes  KBX® Hi-Force  Chequer plate  Side sills  Side steps  Fire & Ice (Ebony)  Work lamp  Rear-facing LED  Rear step  NAS with 2" square receiver  INTERIOR  Seating trim  Vintage Thatch Brown Leather  Front row seats  Modular (heated)  Front storage  Lock box  Load area seats  Inward facing tip-ups  Steering wheel  Arkon X Black leather 15"  Gear knobs  Alloy  Gear gaiter  Matching leather  Door cards  Matching leather  Door furniture  Alloy  Floor coverings  Black suede  Sound system  Pioneer® Touch screen display with Apple® CarPlay and reversing camera display | Body color           | Arles Blue                                                                     |
|--------------------------------------------------------------------------------------------------------------------------------------------------------------------------------------------------------------------------------------------------------------------------------------------------------------------------------------------------------------------------------------------------------------------------------------------------------------------------------------------------------------------------------------------------------------------------------------------------------------------------------------------------------------------------------------------------------------------------------------------------------------------------------------------------------------------------------------------------------------------------------------------------------------------|----------------------|--------------------------------------------------------------------------------|
| Hood badge  Wheels  Kahn® Defend 1983 18" alloy  Tires  BFGoodrich® All Terrain T/A KO2  Grille  KBX® Signature inc. light surrounds  Bumper  Standard with end caps and DRLs  Steering guard  Raptor Black  Headlights  Truck-Lite Twin-Cat LEDs  Wing-top air intakes  KBX® Hi-Force  Chequer plate  Side sills  Side steps  Fire & Ice (Ebony)  Work lamp  Rear-facing LED  NAS with 2" square receiver  INTERIOR  Seating trim  Vintage Thatch Brown Leather  Front row seats  Modular (heated)  Front storage  Lock box  Load area seats  Inward facing tip-ups  Steering wheel  Arkon X Black leather 15"  Gear knobs  Alloy  Gear gaiter  Matching leather  Door cards  Matching leather  Door furniture  Alloy  Floor coverings  Black carpet  Headlining  Black suede                                                                                                                                     | Paint finish         | Solid                                                                          |
| Wheels Kahn® Defend 1983 18" alloy  Tires BFGoodrich® All Terrain T/A KO2  Grille KBX® Signature inc. light surrounds  Bumper Standard with end caps and DRLs  Steering guard Raptor Black  Headlights Truck-Lite Twin-Cat LEDs  Wing-top air intakes KBX® Hi-Force  Chequer plate Side sills  Side steps Fire & Ice (Ebony)  Work lamp Rear-facing LED  Rear step NAS with 2" square receiver  INTERIOR  Seating trim Vintage Thatch Brown Leather  Front row seats Modular (heated)  Front storage Lock box  Load area seats Inward facing tip-ups  Steering wheel Arkon X Black leather 15"  Gear knobs Alloy  Gear gaiter Matching leather  Door cards Matching leather  Door furniture Alloy  Floor coverings Black carpet  Headlining Black suede                                                                                                                                                            | Hood                 | OEM original                                                                   |
| BFGoodrich® All Terrain T/A KO2  Grille KBX® Signature inc. light surrounds  Bumper Standard with end caps and DRLs  Steering guard Raptor Black  Headlights Truck-Lite Twin-Cat LEDs  Wing-top air intakes KBX® Hi-Force  Chequer plate Side sills  Side steps Fire & Ice (Ebony)  Work lamp Rear-facing LED  Rear step NAS with 2" square receiver  INTERIOR  Seating trim Vintage Thatch Brown Leather  Front row seats Modular (heated)  Front storage Lock box  Load area seats Inward facing tip-ups  Steering wheel Arkon X Black leather 15"  Gear knobs Alloy  Gear gaiter Matching leather  Door cards Matching leather  Door furniture Alloy  Black carpet  Headlining Black suede                                                                                                                                                                                                                      | Hood badge           | Land Rover                                                                     |
| Grille  KBX® Signature inc. light surrounds  Standard with end caps and DRLs  Steering guard  Raptor Black  Headlights  Truck-Lite Twin-Cat LEDs  Wing-top air intakes  KBX® Hi-Force  Chequer plate  Side sills  Side steps  Fire & Ice (Ebony)  Work lamp  Rear-facing LED  Rear step  NAS with 2" square receiver  INTERIOR  Seating trim  Vintage Thatch Brown Leather  Front row seats  Modular (heated)  Front storage  Lock box  Load area seats  Inward facing tip-ups  Steering wheel  Arkon X Black leather 15"  Gear knobs  Alloy  Gear gaiter  Matching leather  Door cards  Matching leather  Door furniture  Alloy  Black carpet  Headlining  Black suede                                                                                                                                                                                                                                            | Wheels               | Kahn® Defend 1983 18" alloy                                                    |
| Standard with end caps and DRLs  Steering guard Raptor Black  Headlights Truck-Lite Twin-Cat LEDs  Wing-top air intakes KBX® Hi-Force  Chequer plate Side sills  Side steps Fire & Ice (Ebony)  Work lamp Rear-facing LED  Rear step NAS with 2" square receiver  INTERIOR  Seating trim Vintage Thatch Brown Leather  Front row seats Modular (heated)  Front storage Lock box  Load area seats Inward facing tip-ups  Steering wheel Arkon X Black leather 15"  Gear knobs Alloy  Gear gaiter Matching leather  Door cards Matching leather  Door furniture Alloy  Floor coverings Black carpet  Headlining Black suede                                                                                                                                                                                                                                                                                          | Tires                | BFGoodrich® All Terrain T/A KO2                                                |
| Raptor Black Headlights Truck-Lite Twin-Cat LEDs Wing-top air intakes KBX® Hi-Force Chequer plate Side sills Side steps Fire & Ice (Ebony) Work lamp Rear-facing LED Rear step NAS with 2" square receiver  INTERIOR Seating trim Vintage Thatch Brown Leather Front row seats Modular (heated) Front storage Lock box Load area seats Inward facing tip-ups Steering wheel Arkon X Black leather 15" Gear knobs Alloy Gear gaiter Matching leather Door cards Matching leather Door furniture Alloy Floor coverings Black carpet Headlining Black suede                                                                                                                                                                                                                                                                                                                                                           | Grille               | KBX® Signature inc. light surrounds                                            |
| Headlights  Truck-Lite Twin-Cat LEDs  Wing-top air intakes  KBX® Hi-Force  Chequer plate  Side sills  Side steps  Fire & Ice (Ebony)  Work Iamp  Rear-facing LED  Rear step  NAS with 2" square receiver  INTERIOR  Seating trim  Vintage Thatch Brown Leather  Front row seats  Modular (heated)  Front storage  Lock box  Load area seats  Inward facing tip-ups  Steering wheel  Arkon X Black leather 15"  Gear knobs  Alloy  Gear gaiter  Matching leather  Door cards  Matching leather  Door furniture  Alloy  Floor coverings  Black carpet  Headlining  Black suede                                                                                                                                                                                                                                                                                                                                       | Bumper               | Standard with end caps and DRLs                                                |
| Wing-top air intakes       KBX® Hi-Force         Chequer plate       Side sills         Side steps       Fire & Ice (Ebony)         Work lamp       Rear-facing LED         Rear step       NAS with 2" square receiver         INTERIOR         Seating trim       Vintage Thatch Brown Leather         Front row seats       Modular (heated)         Front storage       Lock box         Load area seats       Inward facing tip-ups         Steering wheel       Arkon X Black leather 15"         Gear knobs       Alloy         Gear gaiter       Matching leather         Door cards       Matching leather         Door furniture       Alloy         Floor coverings       Black carpet         Headlining       Black suede                                                                                                                                                                             | Steering guard       | Raptor Black                                                                   |
| Chequer plate Side sitls Side steps Fire & Ice (Ebony) Work lamp Rear-facing LED Rear step NAS with 2" square receiver  INTERIOR Seating trim Vintage Thatch Brown Leather Front row seats Modular (heated) Front storage Lock box Load area seats Inward facing tip-ups Steering wheel Arkon X Black leather 15" Gear knobs Alloy Gear gaiter Matching leather Door cards Matching leather Door furniture Alloy Floor coverings Black carpet Headlining Black suede                                                                                                                                                                                                                                                                                                                                                                                                                                               | Headlights           | Truck-Lite Twin-Cat LEDs                                                       |
| Fire & Ice (Ebony)  Work lamp Rear-facing LED  Rear step NAS with 2" square receiver  INTERIOR  Seating trim Vintage Thatch Brown Leather  Front row seats Modular (heated)  Front storage Lock box Load area seats Inward facing tip-ups  Steering wheel Arkon X Black leather 15"  Gear knobs Alloy  Gear gaiter Matching leather  Door cards Matching leather  Door furniture Alloy  Floor coverings Black suede                                                                                                                                                                                                                                                                                                                                                                                                                                                                                                | Wing-top air intakes | KBX® Hi-Force                                                                  |
| Work lamp     Rear-facing LED       Rear step     NAS with 2" square receiver       INTERIOR       Seating trim     Vintage Thatch Brown Leather       Front row seats     Modular (heated)       Front storage     Lock box       Load area seats     Inward facing tip-ups       Steering wheel     Arkon X Black leather 15"       Gear knobs     Alloy       Gear gaiter     Matching leather       Door cards     Matching leather       Door furniture     Alloy       Floor coverings     Black carpet       Headlining     Black suede                                                                                                                                                                                                                                                                                                                                                                     | Chequer plate        | Side sills                                                                     |
| Rear step  NAS with 2" square receiver  INTERIOR  Seating trim  Vintage Thatch Brown Leather  Front row seats  Modular (heated)  Front storage  Lock box  Load area seats  Inward facing tip-ups  Steering wheel  Arkon X Black leather 15"  Gear knobs  Alloy  Gear gaiter  Matching leather  Door cards  Matching leather  Door furniture  Alloy  Floor coverings  Black carpet  Headlining  Black suede                                                                                                                                                                                                                                                                                                                                                                                                                                                                                                         | Side steps           | Fire & Ice (Ebony)                                                             |
| Seating trim Vintage Thatch Brown Leather  Front row seats Modular (heated)  Front storage Lock box  Load area seats Inward facing tip-ups  Steering wheel Arkon X Black leather 15"  Gear knobs Alloy  Gear gaiter Matching leather  Door cards Matching leather  Door furniture Alloy  Floor coverings Black carpet  Headlining Black suede                                                                                                                                                                                                                                                                                                                                                                                                                                                                                                                                                                      | Work lamp            | Rear-facing LED                                                                |
| Seating trim  Vintage Thatch Brown Leather  Front row seats  Modular (heated)  Front storage  Lock box  Load area seats  Inward facing tip-ups  Steering wheel  Arkon X Black leather 15"  Gear knobs  Alloy  Gear gaiter  Matching leather  Door cards  Matching leather  Door furniture  Alloy  Floor coverings  Black carpet  Headlining  Black suede                                                                                                                                                                                                                                                                                                                                                                                                                                                                                                                                                           | Rear step            | NAS with 2" square receiver                                                    |
| Front row seats  Modular (heated)  Front storage  Lock box  Load area seats  Inward facing tip-ups  Steering wheel  Arkon X Black leather 15"  Gear knobs  Alloy  Gear gaiter  Matching leather  Door cards  Matching leather  Door furniture  Alloy  Floor coverings  Black carpet  Headlining  Black suede                                                                                                                                                                                                                                                                                                                                                                                                                                                                                                                                                                                                       | INTERIOR             |                                                                                |
| Front storage Lock box  Inward facing tip-ups  Steering wheel Arkon X Black leather 15"  Gear knobs Alloy  Gear gaiter Matching leather  Door cards Matching leather  Door furniture Alloy  Floor coverings Black carpet  Headlining Black suede                                                                                                                                                                                                                                                                                                                                                                                                                                                                                                                                                                                                                                                                   | Seating trim         | Vintage Thatch Brown Leather                                                   |
| Load area seats  Inward facing tip-ups  Arkon X Black leather 15"  Gear knobs  Alloy  Gear gaiter  Matching leather  Door cards  Matching leather  Door furniture  Alloy  Floor coverings  Black carpet  Headlining  Black suede                                                                                                                                                                                                                                                                                                                                                                                                                                                                                                                                                                                                                                                                                   | Front row seats      | Modular (heated)                                                               |
| Steering wheel Arkon X Black leather 15"  Gear knobs Alloy  Gear gaiter Matching leather  Door cards Matching leather  Door furniture Alloy  Floor coverings Black carpet  Headlining Black suede                                                                                                                                                                                                                                                                                                                                                                                                                                                                                                                                                                                                                                                                                                                  | Front storage        | Lock box                                                                       |
| Gear knobs Alloy  Gear gaiter Matching leather  Door cards Matching leather  Alloy  Floor coverings Black carpet  Headlining Black suede                                                                                                                                                                                                                                                                                                                                                                                                                                                                                                                                                                                                                                                                                                                                                                           | Load area seats      | Inward facing tip-ups                                                          |
| Gear gaiter  Matching leather  Door cards  Matching leather  Alloy  Floor coverings  Black carpet  Black suede                                                                                                                                                                                                                                                                                                                                                                                                                                                                                                                                                                                                                                                                                                                                                                                                     | Steering wheel       | Arkon X Black leather 15"                                                      |
| Door cards     Matching leather       Door furniture     Alloy       Floor coverings     Black carpet       Headlining     Black suede                                                                                                                                                                                                                                                                                                                                                                                                                                                                                                                                                                                                                                                                                                                                                                             | Gear knobs           | Alloy                                                                          |
| Door furniture Alloy Floor coverings Black carpet Headlining Black suede                                                                                                                                                                                                                                                                                                                                                                                                                                                                                                                                                                                                                                                                                                                                                                                                                                           | Gear gaiter          | Matching leather                                                               |
| Floor coverings  Headlining  Black carpet  Black suede                                                                                                                                                                                                                                                                                                                                                                                                                                                                                                                                                                                                                                                                                                                                                                                                                                                             | Door cards           | Matching leather                                                               |
| Headlining Black suede                                                                                                                                                                                                                                                                                                                                                                                                                                                                                                                                                                                                                                                                                                                                                                                                                                                                                             | Door furniture       | Alloy                                                                          |
|                                                                                                                                                                                                                                                                                                                                                                                                                                                                                                                                                                                                                                                                                                                                                                                                                                                                                                                    | Floor coverings      | Black carpet                                                                   |
| Sound system Pioneer® Touch screen display with Apple® CarPlay and reversing camera display                                                                                                                                                                                                                                                                                                                                                                                                                                                                                                                                                                                                                                                                                                                                                                                                                        | Headlining           | Black suede                                                                    |
|                                                                                                                                                                                                                                                                                                                                                                                                                                                                                                                                                                                                                                                                                                                                                                                                                                                                                                                    | Sound system         | Pioneer® Touch screen display with Apple® CarPlay and reversing camera display |