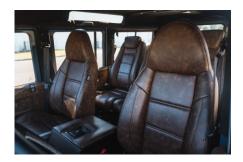

## **EXTERIOR**

| Paint finish  Solid  Hood  OEM original  Hood badge  Land Rover  Wheels  Kahn® Defend 1983 18° alloy  Tires  BFGoodrich® All Terrain T/A KO2  Grille  KBX® Signature inc. light surrounds  Bumper  Standard with end caps and DRLs  Steering guard  Raptor Black  Headlights  Truck-Lite Twin-Cat LEDs  Wing-top air intakes  KBX® Hi-Force  Chequer plate  Side sills  Side steps  Fire & Ice (Ebony)  Work lamp  Rear-facing LED  Rear step  NAS with 2" square receiver  INTERIOR  Seating trim  Vintage Thatch Brown Leather  Front row seats  Modular (heated)  Front storage  Lock box  Load area seats  Inward facing tip-ups  Steering wheel  Arkon X Black leather 15"  Gear knobs  Alloy  Gear gaiter  Matching leather  Door cards  Matching leather  Door furniture  Alloy  Floor coverings  Black suede  Sound system  Pioneer® Touch screen display with Apple® CarPlay and reversing camera display | Body color           | Arles Blue                                                                     |
|--------------------------------------------------------------------------------------------------------------------------------------------------------------------------------------------------------------------------------------------------------------------------------------------------------------------------------------------------------------------------------------------------------------------------------------------------------------------------------------------------------------------------------------------------------------------------------------------------------------------------------------------------------------------------------------------------------------------------------------------------------------------------------------------------------------------------------------------------------------------------------------------------------------------|----------------------|--------------------------------------------------------------------------------|
| Hood badge  Wheels  Kahn® Defend 1983 18" alloy  Tires  BFGoodrich® All Terrain T/A KO2  Grille  KBX® Signature inc. light surrounds  Bumper  Standard with end caps and DRLs  Steering guard  Raptor Black  Headlights  Truck-Lite Twin-Cat LEDs  Wing-top air intakes  KBX® Hi-Force  Chequer plate  Side sills  Side steps  Fire & Ice (Ebony)  Work lamp  Rear-facing LED  NAS with 2" square receiver  INTERIOR  Seating trim  Vintage Thatch Brown Leather  Front row seats  Modular (heated)  Front storage  Lock box  Load area seats  Inward facing tip-ups  Steering wheel  Arkon X Black leather 15"  Gear knobs  Alloy  Gear gaiter  Matching leather  Door cards  Matching leather  Door furniture  Alloy  Floor coverings  Black carpet  Headlining  Black suede                                                                                                                                     | Paint finish         | Solid                                                                          |
| Wheels Kahn® Defend 1983 18" alloy  Tires BFGoodrich® All Terrain T/A KO2  Grille KBX® Signature inc. light surrounds  Bumper Standard with end caps and DRLs  Steering guard Raptor Black  Headlights Truck-Lite Twin-Cat LEDs  Wing-top air intakes KBX® Hi-Force  Chequer plate Side sills  Side steps Fire & Ice (Ebony)  Work lamp Rear-facing LED  Rear step NAS with 2" square receiver  INTERIOR  Seating trim Vintage Thatch Brown Leather  Front row seats Modular (heated)  Front storage Lock box  Load area seats Inward facing tip-ups  Steering wheel Arkon X Black leather 15"  Gear knobs Alloy  Gear gaiter Matching leather  Door cards Matching leather  Door furniture Alloy  Floor coverings Black carpet  Headlining Black suede                                                                                                                                                            | Hood                 | OEM original                                                                   |
| BFGoodrich® All Terrain T/A KO2  Grille KBX® Signature inc. light surrounds  Bumper Standard with end caps and DRLs  Steering guard Raptor Black  Headlights Truck-Lite Twin-Cat LEDs  Wing-top air intakes KBX® Hi-Force  Chequer plate Side sills  Side steps Fire & Ice (Ebony)  Work lamp Rear-facing LED  Rear step NAS with 2" square receiver  INTERIOR  Seating trim Vintage Thatch Brown Leather  Front row seats Modular (heated)  Front storage Lock box  Load area seats Inward facing tip-ups  Steering wheel Arkon X Black leather 15"  Gear knobs Alloy  Gear gaiter Matching leather  Door cards Matching leather  Door furniture Alloy  Black carpet  Headlining Black suede                                                                                                                                                                                                                      | Hood badge           | Land Rover                                                                     |
| Grille  KBX® Signature inc. light surrounds  Standard with end caps and DRLs  Steering guard  Raptor Black  Headlights  Truck-Lite Twin-Cat LEDs  Wing-top air intakes  KBX® Hi-Force  Chequer plate  Side sills  Side steps  Fire & Ice (Ebony)  Work lamp  Rear-facing LED  Rear step  NAS with 2" square receiver  INTERIOR  Seating trim  Vintage Thatch Brown Leather  Front row seats  Modular (heated)  Front storage  Lock box  Load area seats  Inward facing tip-ups  Steering wheel  Arkon X Black leather 15"  Gear knobs  Alloy  Gear gaiter  Matching leather  Door cards  Matching leather  Door furniture  Alloy  Black carpet  Headlining  Black suede                                                                                                                                                                                                                                            | Wheels               | Kahn® Defend 1983 18" alloy                                                    |
| Standard with end caps and DRLs  Steering guard Raptor Black  Headlights Truck-Lite Twin-Cat LEDs  Wing-top air intakes KBX® Hi-Force  Chequer plate Side sills  Side steps Fire & Ice (Ebony)  Work lamp Rear-facing LED  Rear step NAS with 2" square receiver  INTERIOR  Seating trim Vintage Thatch Brown Leather  Front row seats Modular (heated)  Front storage Lock box  Load area seats Inward facing tip-ups  Steering wheel Arkon X Black leather 15"  Gear knobs Alloy  Gear gaiter Matching leather  Door cards Matching leather  Door furniture Alloy  Floor coverings Black carpet  Headlining Black suede                                                                                                                                                                                                                                                                                          | Tires                | BFGoodrich® All Terrain T/A KO2                                                |
| Raptor Black Headlights Truck-Lite Twin-Cat LEDs Wing-top air intakes KBX® Hi-Force Chequer plate Side sills Side steps Fire & Ice (Ebony) Work lamp Rear-facing LED Rear step NAS with 2" square receiver  INTERIOR Seating trim Vintage Thatch Brown Leather Front row seats Modular (heated) Front storage Lock box Load area seats Inward facing tip-ups Steering wheel Arkon X Black leather 15" Gear knobs Alloy Gear gaiter Matching leather Door cards Matching leather Door furniture Alloy Floor coverings Black carpet Headlining Black suede                                                                                                                                                                                                                                                                                                                                                           | Grille               | KBX® Signature inc. light surrounds                                            |
| Headlights  Truck-Lite Twin-Cat LEDs  Wing-top air intakes  KBX® Hi-Force  Chequer plate  Side sills  Side steps  Fire & Ice (Ebony)  Work Iamp  Rear-facing LED  Rear step  NAS with 2" square receiver  INTERIOR  Seating trim  Vintage Thatch Brown Leather  Front row seats  Modular (heated)  Front storage  Lock box  Load area seats  Inward facing tip-ups  Steering wheel  Arkon X Black leather 15"  Gear knobs  Alloy  Gear gaiter  Matching leather  Door cards  Matching leather  Door furniture  Alloy  Floor coverings  Black carpet  Headlining  Black suede                                                                                                                                                                                                                                                                                                                                       | Bumper               | Standard with end caps and DRLs                                                |
| Wing-top air intakes       KBX® Hi-Force         Chequer plate       Side sills         Side steps       Fire & Ice (Ebony)         Work lamp       Rear-facing LED         Rear step       NAS with 2" square receiver         INTERIOR         Seating trim       Vintage Thatch Brown Leather         Front row seats       Modular (heated)         Front storage       Lock box         Load area seats       Inward facing tip-ups         Steering wheel       Arkon X Black leather 15"         Gear knobs       Alloy         Gear gaiter       Matching leather         Door cards       Matching leather         Door furniture       Alloy         Floor coverings       Black carpet         Headlining       Black suede                                                                                                                                                                             | Steering guard       | Raptor Black                                                                   |
| Chequer plate Side sitls Side steps Fire & Ice (Ebony) Work lamp Rear-facing LED Rear step NAS with 2" square receiver  INTERIOR Seating trim Vintage Thatch Brown Leather Front row seats Modular (heated) Front storage Lock box Load area seats Inward facing tip-ups Steering wheel Arkon X Black leather 15" Gear knobs Alloy Gear gaiter Matching leather Door cards Matching leather Door furniture Alloy Floor coverings Black carpet Headlining Black suede                                                                                                                                                                                                                                                                                                                                                                                                                                               | Headlights           | Truck-Lite Twin-Cat LEDs                                                       |
| Fire & Ice (Ebony)  Work lamp Rear-facing LED  Rear step NAS with 2" square receiver  INTERIOR  Seating trim Vintage Thatch Brown Leather  Front row seats Modular (heated)  Front storage Lock box Load area seats Inward facing tip-ups  Steering wheel Arkon X Black leather 15"  Gear knobs Alloy  Gear gaiter Matching leather  Door cards Matching leather  Door furniture Alloy  Floor coverings Black suede                                                                                                                                                                                                                                                                                                                                                                                                                                                                                                | Wing-top air intakes | KBX® Hi-Force                                                                  |
| Work lamp     Rear-facing LED       Rear step     NAS with 2" square receiver       INTERIOR       Seating trim     Vintage Thatch Brown Leather       Front row seats     Modular (heated)       Front storage     Lock box       Load area seats     Inward facing tip-ups       Steering wheel     Arkon X Black leather 15"       Gear knobs     Alloy       Gear gaiter     Matching leather       Door cards     Matching leather       Door furniture     Alloy       Floor coverings     Black carpet       Headlining     Black suede                                                                                                                                                                                                                                                                                                                                                                     | Chequer plate        | Side sills                                                                     |
| Rear step  NAS with 2" square receiver  INTERIOR  Seating trim  Vintage Thatch Brown Leather  Front row seats  Modular (heated)  Front storage  Lock box  Load area seats  Inward facing tip-ups  Steering wheel  Arkon X Black leather 15"  Gear knobs  Alloy  Gear gaiter  Matching leather  Door cards  Matching leather  Door furniture  Alloy  Floor coverings  Black carpet  Headlining  Black suede                                                                                                                                                                                                                                                                                                                                                                                                                                                                                                         | Side steps           | Fire & Ice (Ebony)                                                             |
| Seating trim Vintage Thatch Brown Leather  Front row seats Modular (heated)  Front storage Lock box  Load area seats Inward facing tip-ups  Steering wheel Arkon X Black leather 15"  Gear knobs Alloy  Gear gaiter Matching leather  Door cards Matching leather  Door furniture Alloy  Floor coverings Black carpet  Headlining Black suede                                                                                                                                                                                                                                                                                                                                                                                                                                                                                                                                                                      | Work lamp            | Rear-facing LED                                                                |
| Seating trim  Vintage Thatch Brown Leather  Front row seats  Modular (heated)  Front storage  Lock box  Load area seats  Inward facing tip-ups  Steering wheel  Arkon X Black leather 15"  Gear knobs  Alloy  Gear gaiter  Matching leather  Door cards  Matching leather  Door furniture  Alloy  Floor coverings  Black carpet  Headlining  Black suede                                                                                                                                                                                                                                                                                                                                                                                                                                                                                                                                                           | Rear step            | NAS with 2" square receiver                                                    |
| Front row seats  Modular (heated)  Front storage  Lock box  Load area seats  Inward facing tip-ups  Steering wheel  Arkon X Black leather 15"  Gear knobs  Alloy  Gear gaiter  Matching leather  Door cards  Matching leather  Door furniture  Alloy  Floor coverings  Black carpet  Headlining  Black suede                                                                                                                                                                                                                                                                                                                                                                                                                                                                                                                                                                                                       | INTERIOR             |                                                                                |
| Front storage Lock box  Inward facing tip-ups  Steering wheel Arkon X Black leather 15"  Gear knobs Alloy  Gear gaiter Matching leather  Door cards Matching leather  Door furniture Alloy  Floor coverings Black carpet  Headlining Black suede                                                                                                                                                                                                                                                                                                                                                                                                                                                                                                                                                                                                                                                                   | Seating trim         | Vintage Thatch Brown Leather                                                   |
| Load area seats  Inward facing tip-ups  Arkon X Black leather 15"  Gear knobs  Alloy  Gear gaiter  Matching leather  Door cards  Matching leather  Door furniture  Alloy  Floor coverings  Black carpet  Headlining  Black suede                                                                                                                                                                                                                                                                                                                                                                                                                                                                                                                                                                                                                                                                                   | Front row seats      | Modular (heated)                                                               |
| Steering wheel Arkon X Black leather 15"  Gear knobs Alloy  Gear gaiter Matching leather  Door cards Matching leather  Door furniture Alloy  Floor coverings Black carpet  Headlining Black suede                                                                                                                                                                                                                                                                                                                                                                                                                                                                                                                                                                                                                                                                                                                  | Front storage        | Lock box                                                                       |
| Gear knobs Alloy  Gear gaiter Matching leather  Door cards Matching leather  Alloy  Floor coverings Black carpet  Headlining Black suede                                                                                                                                                                                                                                                                                                                                                                                                                                                                                                                                                                                                                                                                                                                                                                           | Load area seats      | Inward facing tip-ups                                                          |
| Gear gaiter  Matching leather  Door cards  Matching leather  Alloy  Floor coverings  Black carpet  Black suede                                                                                                                                                                                                                                                                                                                                                                                                                                                                                                                                                                                                                                                                                                                                                                                                     | Steering wheel       | Arkon X Black leather 15"                                                      |
| Door cards     Matching leather       Door furniture     Alloy       Floor coverings     Black carpet       Headlining     Black suede                                                                                                                                                                                                                                                                                                                                                                                                                                                                                                                                                                                                                                                                                                                                                                             | Gear knobs           | Alloy                                                                          |
| Door furniture Alloy Floor coverings Black carpet Headlining Black suede                                                                                                                                                                                                                                                                                                                                                                                                                                                                                                                                                                                                                                                                                                                                                                                                                                           | Gear gaiter          | Matching leather                                                               |
| Floor coverings  Headlining  Black carpet  Black suede                                                                                                                                                                                                                                                                                                                                                                                                                                                                                                                                                                                                                                                                                                                                                                                                                                                             | Door cards           | Matching leather                                                               |
| Headlining Black suede                                                                                                                                                                                                                                                                                                                                                                                                                                                                                                                                                                                                                                                                                                                                                                                                                                                                                             | Door furniture       | Alloy                                                                          |
|                                                                                                                                                                                                                                                                                                                                                                                                                                                                                                                                                                                                                                                                                                                                                                                                                                                                                                                    | Floor coverings      | Black carpet                                                                   |
| Sound system Pioneer® Touch screen display with Apple® CarPlay and reversing camera display                                                                                                                                                                                                                                                                                                                                                                                                                                                                                                                                                                                                                                                                                                                                                                                                                        | Headlining           | Black suede                                                                    |
|                                                                                                                                                                                                                                                                                                                                                                                                                                                                                                                                                                                                                                                                                                                                                                                                                                                                                                                    | Sound system         | Pioneer® Touch screen display with Apple® CarPlay and reversing camera display |