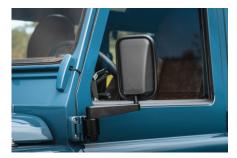

## **EXTERIOR**

| Paint finish  Solid  Hood  OEM original  Hood badge  Land Rover  Wheels  Kahn® Defend 1983 18° alloy  Tires  BFGoodrich® All Terrain T/A KO2  Grille  KBX® Signature inc. light surrounds  Bumper  Standard with end caps and DRLs  Steering guard  Raptor Black  Headlights  Truck-Lite Twin-Cat LEDs  Wing-top air intakes  KBX® Hi-Force  Chequer plate  Side sills  Side steps  Fire & Ice (Ebony)  Work lamp  Rear-facing LED  Rear step  NAS with 2" square receiver  INTERIOR  Seating trim  Vintage Thatch Brown Leather  Front row seats  Modular (heated)  Front storage  Lock box  Load area seats  Inward facing tip-ups  Steering wheel  Arkon X Black leather 15"  Gear knobs  Alloy  Gear gaiter  Matching leather  Door cards  Matching leather  Door furniture  Alloy  Floor coverings  Black suede  Sound system  Pioneer® Touch screen display with Apple® CarPlay and reversing camera display | Body color           | Arles Blue                                                                     |
|--------------------------------------------------------------------------------------------------------------------------------------------------------------------------------------------------------------------------------------------------------------------------------------------------------------------------------------------------------------------------------------------------------------------------------------------------------------------------------------------------------------------------------------------------------------------------------------------------------------------------------------------------------------------------------------------------------------------------------------------------------------------------------------------------------------------------------------------------------------------------------------------------------------------|----------------------|--------------------------------------------------------------------------------|
| Hood badge  Wheels  Kahn® Defend 1983 18" alloy  Tires  BFGoodrich® All Terrain T/A KO2  Grille  KBX® Signature inc. light surrounds  Bumper  Standard with end caps and DRLs  Steering guard  Raptor Black  Headlights  Truck-Lite Twin-Cat LEDs  Wing-top air intakes  KBX® Hi-Force  Chequer plate  Side sills  Side steps  Fire & Ice (Ebony)  Work lamp  Rear-facing LED  NAS with 2" square receiver  INTERIOR  Seating trim  Vintage Thatch Brown Leather  Front row seats  Modular (heated)  Front storage  Lock box  Load area seats  Inward facing tip-ups  Steering wheel  Arkon X Black leather 15"  Gear knobs  Alloy  Gear gaiter  Matching leather  Door cards  Matching leather  Door furniture  Alloy  Floor coverings  Black carpet  Headlining  Black suede                                                                                                                                     | Paint finish         | Solid                                                                          |
| Wheels Kahn® Defend 1983 18" alloy  Tires BFGoodrich® All Terrain T/A KO2  Grille KBX® Signature inc. light surrounds  Bumper Standard with end caps and DRLs  Steering guard Raptor Black  Headlights Truck-Lite Twin-Cat LEDs  Wing-top air intakes KBX® Hi-Force  Chequer plate Side sills  Side steps Fire & Ice (Ebony)  Work lamp Rear-facing LED  Rear step NAS with 2" square receiver  INTERIOR  Seating trim Vintage Thatch Brown Leather  Front row seats Modular (heated)  Front storage Lock box  Load area seats Inward facing tip-ups  Steering wheel Arkon X Black leather 15"  Gear knobs Alloy  Gear gaiter Matching leather  Door cards Matching leather  Door furniture Alloy  Floor coverings Black carpet  Headlining Black suede                                                                                                                                                            | Hood                 | OEM original                                                                   |
| BFGoodrich® All Terrain T/A KO2  Grille KBX® Signature inc. light surrounds  Bumper Standard with end caps and DRLs  Steering guard Raptor Black  Headlights Truck-Lite Twin-Cat LEDs  Wing-top air intakes KBX® Hi-Force  Chequer plate Side sills  Side steps Fire & Ice (Ebony)  Work lamp Rear-facing LED  Rear step NAS with 2" square receiver  INTERIOR  Seating trim Vintage Thatch Brown Leather  Front row seats Modular (heated)  Front storage Lock box  Load area seats Inward facing tip-ups  Steering wheel Arkon X Black leather 15"  Gear knobs Alloy  Gear gaiter Matching leather  Door cards Matching leather  Door furniture Alloy  Black carpet  Headlining Black suede                                                                                                                                                                                                                      | Hood badge           | Land Rover                                                                     |
| Grille  KBX® Signature inc. light surrounds  Standard with end caps and DRLs  Steering guard  Raptor Black  Headlights  Truck-Lite Twin-Cat LEDs  Wing-top air intakes  KBX® Hi-Force  Chequer plate  Side sills  Side steps  Fire & Ice (Ebony)  Work lamp  Rear-facing LED  Rear step  NAS with 2" square receiver  INTERIOR  Seating trim  Vintage Thatch Brown Leather  Front row seats  Modular (heated)  Front storage  Lock box  Load area seats  Inward facing tip-ups  Steering wheel  Arkon X Black leather 15"  Gear knobs  Alloy  Gear gaiter  Matching leather  Door cards  Matching leather  Door furniture  Alloy  Black carpet  Headlining  Black suede                                                                                                                                                                                                                                            | Wheels               | Kahn® Defend 1983 18" alloy                                                    |
| Standard with end caps and DRLs  Steering guard Raptor Black  Headlights Truck-Lite Twin-Cat LEDs  Wing-top air intakes KBX® Hi-Force  Chequer plate Side sills  Side steps Fire & Ice (Ebony)  Work lamp Rear-facing LED  Rear step NAS with 2" square receiver  INTERIOR  Seating trim Vintage Thatch Brown Leather  Front row seats Modular (heated)  Front storage Lock box  Load area seats Inward facing tip-ups  Steering wheel Arkon X Black leather 15"  Gear knobs Alloy  Gear gaiter Matching leather  Door cards Matching leather  Door furniture Alloy  Floor coverings Black carpet  Headlining Black suede                                                                                                                                                                                                                                                                                          | Tires                | BFGoodrich® All Terrain T/A KO2                                                |
| Raptor Black Headlights Truck-Lite Twin-Cat LEDs Wing-top air intakes KBX® Hi-Force Chequer plate Side sills Side steps Fire & Ice (Ebony) Work lamp Rear-facing LED Rear step NAS with 2" square receiver  INTERIOR Seating trim Vintage Thatch Brown Leather Front row seats Modular (heated) Front storage Lock box Load area seats Inward facing tip-ups Steering wheel Arkon X Black leather 15" Gear knobs Alloy Gear gaiter Matching leather Door cards Matching leather Door furniture Alloy Floor coverings Black carpet Headlining Black suede                                                                                                                                                                                                                                                                                                                                                           | Grille               | KBX® Signature inc. light surrounds                                            |
| Headlights  Truck-Lite Twin-Cat LEDs  Wing-top air intakes  KBX® Hi-Force  Chequer plate  Side sills  Side steps  Fire & Ice (Ebony)  Work Iamp  Rear-facing LED  Rear step  NAS with 2" square receiver  INTERIOR  Seating trim  Vintage Thatch Brown Leather  Front row seats  Modular (heated)  Front storage  Lock box  Load area seats  Inward facing tip-ups  Steering wheel  Arkon X Black leather 15"  Gear knobs  Alloy  Gear gaiter  Matching leather  Door cards  Matching leather  Door furniture  Alloy  Floor coverings  Black carpet  Headlining  Black suede                                                                                                                                                                                                                                                                                                                                       | Bumper               | Standard with end caps and DRLs                                                |
| Wing-top air intakes       KBX® Hi-Force         Chequer plate       Side sills         Side steps       Fire & Ice (Ebony)         Work lamp       Rear-facing LED         Rear step       NAS with 2" square receiver         INTERIOR         Seating trim       Vintage Thatch Brown Leather         Front row seats       Modular (heated)         Front storage       Lock box         Load area seats       Inward facing tip-ups         Steering wheel       Arkon X Black leather 15"         Gear knobs       Alloy         Gear gaiter       Matching leather         Door cards       Matching leather         Door furniture       Alloy         Floor coverings       Black carpet         Headlining       Black suede                                                                                                                                                                             | Steering guard       | Raptor Black                                                                   |
| Chequer plate Side sitls Side steps Fire & Ice (Ebony) Work lamp Rear-facing LED Rear step NAS with 2" square receiver  INTERIOR Seating trim Vintage Thatch Brown Leather Front row seats Modular (heated) Front storage Lock box Load area seats Inward facing tip-ups Steering wheel Arkon X Black leather 15" Gear knobs Alloy Gear gaiter Matching leather Door cards Matching leather Door furniture Alloy Floor coverings Black carpet Headlining Black suede                                                                                                                                                                                                                                                                                                                                                                                                                                               | Headlights           | Truck-Lite Twin-Cat LEDs                                                       |
| Fire & Ice (Ebony)  Work lamp Rear-facing LED  Rear step NAS with 2" square receiver  INTERIOR  Seating trim Vintage Thatch Brown Leather  Front row seats Modular (heated)  Front storage Lock box Load area seats Inward facing tip-ups  Steering wheel Arkon X Black leather 15"  Gear knobs Alloy  Gear gaiter Matching leather  Door cards Matching leather  Door furniture Alloy  Floor coverings Black suede                                                                                                                                                                                                                                                                                                                                                                                                                                                                                                | Wing-top air intakes | KBX® Hi-Force                                                                  |
| Work lamp     Rear-facing LED       Rear step     NAS with 2" square receiver       INTERIOR       Seating trim     Vintage Thatch Brown Leather       Front row seats     Modular (heated)       Front storage     Lock box       Load area seats     Inward facing tip-ups       Steering wheel     Arkon X Black leather 15"       Gear knobs     Alloy       Gear gaiter     Matching leather       Door cards     Matching leather       Door furniture     Alloy       Floor coverings     Black carpet       Headlining     Black suede                                                                                                                                                                                                                                                                                                                                                                     | Chequer plate        | Side sills                                                                     |
| Rear step  NAS with 2" square receiver  INTERIOR  Seating trim  Vintage Thatch Brown Leather  Front row seats  Modular (heated)  Front storage  Lock box  Load area seats  Inward facing tip-ups  Steering wheel  Arkon X Black leather 15"  Gear knobs  Alloy  Gear gaiter  Matching leather  Door cards  Matching leather  Door furniture  Alloy  Floor coverings  Black carpet  Headlining  Black suede                                                                                                                                                                                                                                                                                                                                                                                                                                                                                                         | Side steps           | Fire & Ice (Ebony)                                                             |
| Seating trim Vintage Thatch Brown Leather  Front row seats Modular (heated)  Front storage Lock box  Load area seats Inward facing tip-ups  Steering wheel Arkon X Black leather 15"  Gear knobs Alloy  Gear gaiter Matching leather  Door cards Matching leather  Door furniture Alloy  Floor coverings Black carpet  Headlining Black suede                                                                                                                                                                                                                                                                                                                                                                                                                                                                                                                                                                      | Work lamp            | Rear-facing LED                                                                |
| Seating trim  Vintage Thatch Brown Leather  Front row seats  Modular (heated)  Front storage  Lock box  Load area seats  Inward facing tip-ups  Steering wheel  Arkon X Black leather 15"  Gear knobs  Alloy  Gear gaiter  Matching leather  Door cards  Matching leather  Door furniture  Alloy  Floor coverings  Black carpet  Headlining  Black suede                                                                                                                                                                                                                                                                                                                                                                                                                                                                                                                                                           | Rear step            | NAS with 2" square receiver                                                    |
| Front row seats  Modular (heated)  Front storage  Lock box  Load area seats  Inward facing tip-ups  Steering wheel  Arkon X Black leather 15"  Gear knobs  Alloy  Gear gaiter  Matching leather  Door cards  Matching leather  Door furniture  Alloy  Floor coverings  Black carpet  Headlining  Black suede                                                                                                                                                                                                                                                                                                                                                                                                                                                                                                                                                                                                       | INTERIOR             |                                                                                |
| Front storage Lock box  Inward facing tip-ups  Steering wheel Arkon X Black leather 15"  Gear knobs Alloy  Gear gaiter Matching leather  Door cards Matching leather  Door furniture Alloy  Floor coverings Black carpet  Headlining Black suede                                                                                                                                                                                                                                                                                                                                                                                                                                                                                                                                                                                                                                                                   | Seating trim         | Vintage Thatch Brown Leather                                                   |
| Load area seats  Inward facing tip-ups  Arkon X Black leather 15"  Gear knobs  Alloy  Gear gaiter  Matching leather  Door cards  Matching leather  Door furniture  Alloy  Floor coverings  Black carpet  Headlining  Black suede                                                                                                                                                                                                                                                                                                                                                                                                                                                                                                                                                                                                                                                                                   | Front row seats      | Modular (heated)                                                               |
| Steering wheel Arkon X Black leather 15"  Gear knobs Alloy  Gear gaiter Matching leather  Door cards Matching leather  Door furniture Alloy  Floor coverings Black carpet  Headlining Black suede                                                                                                                                                                                                                                                                                                                                                                                                                                                                                                                                                                                                                                                                                                                  | Front storage        | Lock box                                                                       |
| Gear knobs Alloy  Gear gaiter Matching leather  Door cards Matching leather  Alloy  Floor coverings Black carpet  Headlining Black suede                                                                                                                                                                                                                                                                                                                                                                                                                                                                                                                                                                                                                                                                                                                                                                           | Load area seats      | Inward facing tip-ups                                                          |
| Gear gaiter  Matching leather  Door cards  Matching leather  Alloy  Floor coverings  Black carpet  Black suede                                                                                                                                                                                                                                                                                                                                                                                                                                                                                                                                                                                                                                                                                                                                                                                                     | Steering wheel       | Arkon X Black leather 15"                                                      |
| Door cards     Matching leather       Door furniture     Alloy       Floor coverings     Black carpet       Headlining     Black suede                                                                                                                                                                                                                                                                                                                                                                                                                                                                                                                                                                                                                                                                                                                                                                             | Gear knobs           | Alloy                                                                          |
| Door furniture Alloy Floor coverings Black carpet Headlining Black suede                                                                                                                                                                                                                                                                                                                                                                                                                                                                                                                                                                                                                                                                                                                                                                                                                                           | Gear gaiter          | Matching leather                                                               |
| Floor coverings  Headlining  Black carpet  Black suede                                                                                                                                                                                                                                                                                                                                                                                                                                                                                                                                                                                                                                                                                                                                                                                                                                                             | Door cards           | Matching leather                                                               |
| Headlining Black suede                                                                                                                                                                                                                                                                                                                                                                                                                                                                                                                                                                                                                                                                                                                                                                                                                                                                                             | Door furniture       | Alloy                                                                          |
|                                                                                                                                                                                                                                                                                                                                                                                                                                                                                                                                                                                                                                                                                                                                                                                                                                                                                                                    | Floor coverings      | Black carpet                                                                   |
| Sound system Pioneer® Touch screen display with Apple® CarPlay and reversing camera display                                                                                                                                                                                                                                                                                                                                                                                                                                                                                                                                                                                                                                                                                                                                                                                                                        | Headlining           | Black suede                                                                    |
|                                                                                                                                                                                                                                                                                                                                                                                                                                                                                                                                                                                                                                                                                                                                                                                                                                                                                                                    | Sound system         | Pioneer® Touch screen display with Apple® CarPlay and reversing camera display |