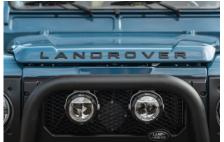

## **EXTERIOR**

| Paint finish  Solid  Hood  OEM original  Hood badge  Land Rover  Wheels  Kahn® Defend 1983 18° alloy  Tires  BFGoodrich® All Terrain T/A KO2  Grille  KBX® Signature inc. light surrounds  Bumper  Standard with end caps and DRLs  Steering guard  Raptor Black  Headlights  Truck-Lite Twin-Cat LEDs  Wing-top air intakes  KBX® Hi-Force  Chequer plate  Side sills  Side steps  Fire & Ice (Ebony)  Work lamp  Rear-facing LED  Rear step  NAS with 2" square receiver  INTERIOR  Seating trim  Vintage Thatch Brown Leather  Front row seats  Modular (heated)  Front storage  Lock box  Load area seats  Inward facing tip-ups  Steering wheel  Arkon X Black leather 15"  Gear knobs  Alloy  Gear gaiter  Matching leather  Door cards  Matching leather  Door furniture  Alloy  Floor coverings  Black suede  Sound system  Pioneer® Touch screen display with Apple® CarPlay and reversing camera display | Body color           | Arles Blue                                                                     |
|--------------------------------------------------------------------------------------------------------------------------------------------------------------------------------------------------------------------------------------------------------------------------------------------------------------------------------------------------------------------------------------------------------------------------------------------------------------------------------------------------------------------------------------------------------------------------------------------------------------------------------------------------------------------------------------------------------------------------------------------------------------------------------------------------------------------------------------------------------------------------------------------------------------------|----------------------|--------------------------------------------------------------------------------|
| Hood badge  Wheels  Kahn® Defend 1983 18" alloy  Tires  BFGoodrich® All Terrain T/A KO2  Grille  KBX® Signature inc. light surrounds  Bumper  Standard with end caps and DRLs  Steering guard  Raptor Black  Headlights  Truck-Lite Twin-Cat LEDs  Wing-top air intakes  KBX® Hi-Force  Chequer plate  Side sills  Side steps  Fire & Ice (Ebony)  Work lamp  Rear-facing LED  NAS with 2" square receiver  INTERIOR  Seating trim  Vintage Thatch Brown Leather  Front row seats  Modular (heated)  Front storage  Lock box  Load area seats  Inward facing tip-ups  Steering wheel  Arkon X Black leather 15"  Gear knobs  Alloy  Gear gaiter  Matching leather  Door cards  Matching leather  Door furniture  Alloy  Floor coverings  Black carpet  Headlining  Black suede                                                                                                                                     | Paint finish         | Solid                                                                          |
| Wheels Kahn® Defend 1983 18" alloy  Tires BFGoodrich® All Terrain T/A KO2  Grille KBX® Signature inc. light surrounds  Bumper Standard with end caps and DRLs  Steering guard Raptor Black  Headlights Truck-Lite Twin-Cat LEDs  Wing-top air intakes KBX® Hi-Force  Chequer plate Side sills  Side steps Fire & Ice (Ebony)  Work lamp Rear-facing LED  Rear step NAS with 2" square receiver  INTERIOR  Seating trim Vintage Thatch Brown Leather  Front row seats Modular (heated)  Front storage Lock box  Load area seats Inward facing tip-ups  Steering wheel Arkon X Black leather 15"  Gear knobs Alloy  Gear gaiter Matching leather  Door cards Matching leather  Door furniture Alloy  Floor coverings Black carpet  Headlining Black suede                                                                                                                                                            | Hood                 | OEM original                                                                   |
| BFGoodrich® All Terrain T/A KO2  Grille KBX® Signature inc. light surrounds  Bumper Standard with end caps and DRLs  Steering guard Raptor Black  Headlights Truck-Lite Twin-Cat LEDs  Wing-top air intakes KBX® Hi-Force  Chequer plate Side sills  Side steps Fire & Ice (Ebony)  Work lamp Rear-facing LED  Rear step NAS with 2" square receiver  INTERIOR  Seating trim Vintage Thatch Brown Leather  Front row seats Modular (heated)  Front storage Lock box  Load area seats Inward facing tip-ups  Steering wheel Arkon X Black leather 15"  Gear knobs Alloy  Gear gaiter Matching leather  Door cards Matching leather  Door furniture Alloy  Black carpet  Headlining Black suede                                                                                                                                                                                                                      | Hood badge           | Land Rover                                                                     |
| Grille  KBX® Signature inc. light surrounds  Standard with end caps and DRLs  Steering guard  Raptor Black  Headlights  Truck-Lite Twin-Cat LEDs  Wing-top air intakes  KBX® Hi-Force  Chequer plate  Side sills  Side steps  Fire & Ice (Ebony)  Work lamp  Rear-facing LED  Rear step  NAS with 2" square receiver  INTERIOR  Seating trim  Vintage Thatch Brown Leather  Front row seats  Modular (heated)  Front storage  Lock box  Load area seats  Inward facing tip-ups  Steering wheel  Arkon X Black leather 15"  Gear knobs  Alloy  Gear gaiter  Matching leather  Door cards  Matching leather  Door furniture  Alloy  Black carpet  Headlining  Black suede                                                                                                                                                                                                                                            | Wheels               | Kahn® Defend 1983 18" alloy                                                    |
| Standard with end caps and DRLs  Steering guard Raptor Black  Headlights Truck-Lite Twin-Cat LEDs  Wing-top air intakes KBX® Hi-Force  Chequer plate Side sills  Side steps Fire & Ice (Ebony)  Work lamp Rear-facing LED  Rear step NAS with 2" square receiver  INTERIOR  Seating trim Vintage Thatch Brown Leather  Front row seats Modular (heated)  Front storage Lock box  Load area seats Inward facing tip-ups  Steering wheel Arkon X Black leather 15"  Gear knobs Alloy  Gear gaiter Matching leather  Door cards Matching leather  Door furniture Alloy  Floor coverings Black carpet  Headlining Black suede                                                                                                                                                                                                                                                                                          | Tires                | BFGoodrich® All Terrain T/A KO2                                                |
| Raptor Black Headlights Truck-Lite Twin-Cat LEDs Wing-top air intakes KBX® Hi-Force Chequer plate Side sills Side steps Fire & Ice (Ebony) Work lamp Rear-facing LED Rear step NAS with 2" square receiver  INTERIOR Seating trim Vintage Thatch Brown Leather Front row seats Modular (heated) Front storage Lock box Load area seats Inward facing tip-ups Steering wheel Arkon X Black leather 15" Gear knobs Alloy Gear gaiter Matching leather Door cards Matching leather Door furniture Alloy Floor coverings Black carpet Headlining Black suede                                                                                                                                                                                                                                                                                                                                                           | Grille               | KBX® Signature inc. light surrounds                                            |
| Headlights  Truck-Lite Twin-Cat LEDs  Wing-top air intakes  KBX® Hi-Force  Chequer plate  Side sills  Side steps  Fire & Ice (Ebony)  Work Iamp  Rear-facing LED  Rear step  NAS with 2" square receiver  INTERIOR  Seating trim  Vintage Thatch Brown Leather  Front row seats  Modular (heated)  Front storage  Lock box  Load area seats  Inward facing tip-ups  Steering wheel  Arkon X Black leather 15"  Gear knobs  Alloy  Gear gaiter  Matching leather  Door cards  Matching leather  Door furniture  Alloy  Floor coverings  Black carpet  Headlining  Black suede                                                                                                                                                                                                                                                                                                                                       | Bumper               | Standard with end caps and DRLs                                                |
| Wing-top air intakes       KBX® Hi-Force         Chequer plate       Side sills         Side steps       Fire & Ice (Ebony)         Work lamp       Rear-facing LED         Rear step       NAS with 2" square receiver         INTERIOR         Seating trim       Vintage Thatch Brown Leather         Front row seats       Modular (heated)         Front storage       Lock box         Load area seats       Inward facing tip-ups         Steering wheel       Arkon X Black leather 15"         Gear knobs       Alloy         Gear gaiter       Matching leather         Door cards       Matching leather         Door furniture       Alloy         Floor coverings       Black carpet         Headlining       Black suede                                                                                                                                                                             | Steering guard       | Raptor Black                                                                   |
| Chequer plate Side sitls Side steps Fire & Ice (Ebony) Work lamp Rear-facing LED Rear step NAS with 2" square receiver  INTERIOR Seating trim Vintage Thatch Brown Leather Front row seats Modular (heated) Front storage Lock box Load area seats Inward facing tip-ups Steering wheel Arkon X Black leather 15" Gear knobs Alloy Gear gaiter Matching leather Door cards Matching leather Door furniture Alloy Floor coverings Black carpet Headlining Black suede                                                                                                                                                                                                                                                                                                                                                                                                                                               | Headlights           | Truck-Lite Twin-Cat LEDs                                                       |
| Fire & Ice (Ebony)  Work lamp Rear-facing LED  Rear step NAS with 2" square receiver  INTERIOR  Seating trim Vintage Thatch Brown Leather  Front row seats Modular (heated)  Front storage Lock box Load area seats Inward facing tip-ups  Steering wheel Arkon X Black leather 15"  Gear knobs Alloy  Gear gaiter Matching leather  Door cards Matching leather  Door furniture Alloy  Floor coverings Black suede                                                                                                                                                                                                                                                                                                                                                                                                                                                                                                | Wing-top air intakes | KBX® Hi-Force                                                                  |
| Work lamp     Rear-facing LED       Rear step     NAS with 2" square receiver       INTERIOR       Seating trim     Vintage Thatch Brown Leather       Front row seats     Modular (heated)       Front storage     Lock box       Load area seats     Inward facing tip-ups       Steering wheel     Arkon X Black leather 15"       Gear knobs     Alloy       Gear gaiter     Matching leather       Door cards     Matching leather       Door furniture     Alloy       Floor coverings     Black carpet       Headlining     Black suede                                                                                                                                                                                                                                                                                                                                                                     | Chequer plate        | Side sills                                                                     |
| Rear step  NAS with 2" square receiver  INTERIOR  Seating trim  Vintage Thatch Brown Leather  Front row seats  Modular (heated)  Front storage  Lock box  Load area seats  Inward facing tip-ups  Steering wheel  Arkon X Black leather 15"  Gear knobs  Alloy  Gear gaiter  Matching leather  Door cards  Matching leather  Door furniture  Alloy  Floor coverings  Black carpet  Headlining  Black suede                                                                                                                                                                                                                                                                                                                                                                                                                                                                                                         | Side steps           | Fire & Ice (Ebony)                                                             |
| Seating trim Vintage Thatch Brown Leather  Front row seats Modular (heated)  Front storage Lock box  Load area seats Inward facing tip-ups  Steering wheel Arkon X Black leather 15"  Gear knobs Alloy  Gear gaiter Matching leather  Door cards Matching leather  Door furniture Alloy  Floor coverings Black carpet  Headlining Black suede                                                                                                                                                                                                                                                                                                                                                                                                                                                                                                                                                                      | Work lamp            | Rear-facing LED                                                                |
| Seating trim  Vintage Thatch Brown Leather  Front row seats  Modular (heated)  Front storage  Lock box  Load area seats  Inward facing tip-ups  Steering wheel  Arkon X Black leather 15"  Gear knobs  Alloy  Gear gaiter  Matching leather  Door cards  Matching leather  Door furniture  Alloy  Floor coverings  Black carpet  Headlining  Black suede                                                                                                                                                                                                                                                                                                                                                                                                                                                                                                                                                           | Rear step            | NAS with 2" square receiver                                                    |
| Front row seats  Modular (heated)  Front storage  Lock box  Load area seats  Inward facing tip-ups  Steering wheel  Arkon X Black leather 15"  Gear knobs  Alloy  Gear gaiter  Matching leather  Door cards  Matching leather  Door furniture  Alloy  Floor coverings  Black carpet  Headlining  Black suede                                                                                                                                                                                                                                                                                                                                                                                                                                                                                                                                                                                                       | INTERIOR             |                                                                                |
| Front storage Lock box  Inward facing tip-ups  Steering wheel Arkon X Black leather 15"  Gear knobs Alloy  Gear gaiter Matching leather  Door cards Matching leather  Door furniture Alloy  Floor coverings Black carpet  Headlining Black suede                                                                                                                                                                                                                                                                                                                                                                                                                                                                                                                                                                                                                                                                   | Seating trim         | Vintage Thatch Brown Leather                                                   |
| Load area seats  Inward facing tip-ups  Arkon X Black leather 15"  Gear knobs  Alloy  Gear gaiter  Matching leather  Door cards  Matching leather  Door furniture  Alloy  Floor coverings  Black carpet  Headlining  Black suede                                                                                                                                                                                                                                                                                                                                                                                                                                                                                                                                                                                                                                                                                   | Front row seats      | Modular (heated)                                                               |
| Steering wheel Arkon X Black leather 15"  Gear knobs Alloy  Gear gaiter Matching leather  Door cards Matching leather  Door furniture Alloy  Floor coverings Black carpet  Headlining Black suede                                                                                                                                                                                                                                                                                                                                                                                                                                                                                                                                                                                                                                                                                                                  | Front storage        | Lock box                                                                       |
| Gear knobs Alloy  Gear gaiter Matching leather  Door cards Matching leather  Alloy  Floor coverings Black carpet  Headlining Black suede                                                                                                                                                                                                                                                                                                                                                                                                                                                                                                                                                                                                                                                                                                                                                                           | Load area seats      | Inward facing tip-ups                                                          |
| Gear gaiter  Matching leather  Door cards  Matching leather  Alloy  Floor coverings  Black carpet  Black suede                                                                                                                                                                                                                                                                                                                                                                                                                                                                                                                                                                                                                                                                                                                                                                                                     | Steering wheel       | Arkon X Black leather 15"                                                      |
| Door cards     Matching leather       Door furniture     Alloy       Floor coverings     Black carpet       Headlining     Black suede                                                                                                                                                                                                                                                                                                                                                                                                                                                                                                                                                                                                                                                                                                                                                                             | Gear knobs           | Alloy                                                                          |
| Door furniture Alloy Floor coverings Black carpet Headlining Black suede                                                                                                                                                                                                                                                                                                                                                                                                                                                                                                                                                                                                                                                                                                                                                                                                                                           | Gear gaiter          | Matching leather                                                               |
| Floor coverings  Headlining  Black carpet  Black suede                                                                                                                                                                                                                                                                                                                                                                                                                                                                                                                                                                                                                                                                                                                                                                                                                                                             | Door cards           | Matching leather                                                               |
| Headlining Black suede                                                                                                                                                                                                                                                                                                                                                                                                                                                                                                                                                                                                                                                                                                                                                                                                                                                                                             | Door furniture       | Alloy                                                                          |
|                                                                                                                                                                                                                                                                                                                                                                                                                                                                                                                                                                                                                                                                                                                                                                                                                                                                                                                    | Floor coverings      | Black carpet                                                                   |
| Sound system Pioneer® Touch screen display with Apple® CarPlay and reversing camera display                                                                                                                                                                                                                                                                                                                                                                                                                                                                                                                                                                                                                                                                                                                                                                                                                        | Headlining           | Black suede                                                                    |
|                                                                                                                                                                                                                                                                                                                                                                                                                                                                                                                                                                                                                                                                                                                                                                                                                                                                                                                    | Sound system         | Pioneer® Touch screen display with Apple® CarPlay and reversing camera display |