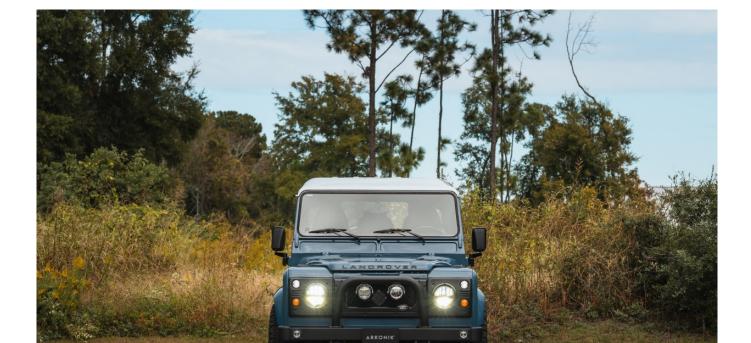

## 1995 SW-ARK777

ARKONIK

\$378,500\*

\*Price is in CAD (\$) and is an estimate for your own build based on the same specification

1-800-984-3355 sales@arkonik.com

Arles Blue

6sp Auto

- 6.2L LS3

## **EXTERIOR**

| Paint finish  Solid  Hood  OEM original  Hood badge  Land Rover  Wheels  Kahn® Defend 1983 18° alloy  Tires  BFGoodrich® All Terrain T/A KO2  Grille  KBX® Signature inc. light surrounds  Bumper  Standard with end caps and DRLs  Steering guard  Raptor Black  Headlights  Truck-Lite Twin-Cat LEDs  Wing-top air intakes  KBX® Hi-Force  Chequer plate  Side sills  Side steps  Fire & Ice (Ebony)  Work lamp  Rear-facing LED  Rear step  NAS with 2" square receiver  INTERIOR  Seating trim  Vintage Thatch Brown Leather  Front row seats  Modular (heated)  Front storage  Lock box  Load area seats  Inward facing tip-ups  Steering wheel  Arkon X Black leather 15"  Gear knobs  Alloy  Gear gaiter  Matching leather  Door cards  Matching leather  Door furniture  Alloy  Floor coverings  Black suede  Sound system  Pioneer® Touch screen display with Apple® CarPlay and reversing camera display | Body color           | Arles Blue                                                                     |
|--------------------------------------------------------------------------------------------------------------------------------------------------------------------------------------------------------------------------------------------------------------------------------------------------------------------------------------------------------------------------------------------------------------------------------------------------------------------------------------------------------------------------------------------------------------------------------------------------------------------------------------------------------------------------------------------------------------------------------------------------------------------------------------------------------------------------------------------------------------------------------------------------------------------|----------------------|--------------------------------------------------------------------------------|
| Hood badge  Wheels  Kahn® Defend 1983 18" alloy  Tires  BFGoodrich® All Terrain T/A KO2  Grille  KBX® Signature inc. light surrounds  Bumper  Standard with end caps and DRLs  Steering guard  Raptor Black  Headlights  Truck-Lite Twin-Cat LEDs  Wing-top air intakes  KBX® Hi-Force  Chequer plate  Side sills  Side steps  Fire & Ice (Ebony)  Work lamp  Rear-facing LED  NAS with 2" square receiver  INTERIOR  Seating trim  Vintage Thatch Brown Leather  Front row seats  Modular (heated)  Front storage  Lock box  Load area seats  Inward facing tip-ups  Steering wheel  Arkon X Black leather 15"  Gear knobs  Alloy  Gear gaiter  Matching leather  Door cards  Matching leather  Door furniture  Alloy  Floor coverings  Black carpet  Headlining  Black suede                                                                                                                                     | Paint finish         | Solid                                                                          |
| Wheels Kahn® Defend 1983 18" alloy  Tires BFGoodrich® All Terrain T/A KO2  Grille KBX® Signature inc. light surrounds  Bumper Standard with end caps and DRLs  Steering guard Raptor Black  Headlights Truck-Lite Twin-Cat LEDs  Wing-top air intakes KBX® Hi-Force  Chequer plate Side sills  Side steps Fire & Ice (Ebony)  Work lamp Rear-facing LED  Rear step NAS with 2" square receiver  INTERIOR  Seating trim Vintage Thatch Brown Leather  Front row seats Modular (heated)  Front storage Lock box  Load area seats Inward facing tip-ups  Steering wheel Arkon X Black leather 15"  Gear knobs Alloy  Gear gaiter Matching leather  Door cards Matching leather  Door furniture Alloy  Floor coverings Black carpet  Headlining Black suede                                                                                                                                                            | Hood                 | OEM original                                                                   |
| BFGoodrich® All Terrain T/A KO2  Grille KBX® Signature inc. light surrounds  Bumper Standard with end caps and DRLs  Steering guard Raptor Black  Headlights Truck-Lite Twin-Cat LEDs  Wing-top air intakes KBX® Hi-Force  Chequer plate Side sills  Side steps Fire & Ice (Ebony)  Work lamp Rear-facing LED  Rear step NAS with 2" square receiver  INTERIOR  Seating trim Vintage Thatch Brown Leather  Front row seats Modular (heated)  Front storage Lock box  Load area seats Inward facing tip-ups  Steering wheel Arkon X Black leather 15"  Gear knobs Alloy  Gear gaiter Matching leather  Door cards Matching leather  Door furniture Alloy  Black carpet  Headlining Black suede                                                                                                                                                                                                                      | Hood badge           | Land Rover                                                                     |
| Grille  KBX® Signature inc. light surrounds  Standard with end caps and DRLs  Steering guard  Raptor Black  Headlights  Truck-Lite Twin-Cat LEDs  Wing-top air intakes  KBX® Hi-Force  Chequer plate  Side sills  Side steps  Fire & Ice (Ebony)  Work lamp  Rear-facing LED  Rear step  NAS with 2" square receiver  INTERIOR  Seating trim  Vintage Thatch Brown Leather  Front row seats  Modular (heated)  Front storage  Lock box  Load area seats  Inward facing tip-ups  Steering wheel  Arkon X Black leather 15"  Gear knobs  Alloy  Gear gaiter  Matching leather  Door cards  Matching leather  Door furniture  Alloy  Black carpet  Headlining  Black suede                                                                                                                                                                                                                                            | Wheels               | Kahn® Defend 1983 18" alloy                                                    |
| Standard with end caps and DRLs  Steering guard Raptor Black  Headlights Truck-Lite Twin-Cat LEDs  Wing-top air intakes KBX® Hi-Force  Chequer plate Side sills  Side steps Fire & Ice (Ebony)  Work lamp Rear-facing LED  Rear step NAS with 2" square receiver  INTERIOR  Seating trim Vintage Thatch Brown Leather  Front row seats Modular (heated)  Front storage Lock box  Load area seats Inward facing tip-ups  Steering wheel Arkon X Black leather 15"  Gear knobs Alloy  Gear gaiter Matching leather  Door cards Matching leather  Door furniture Alloy  Floor coverings Black carpet  Headlining Black suede                                                                                                                                                                                                                                                                                          | Tires                | BFGoodrich® All Terrain T/A KO2                                                |
| Raptor Black Headlights Truck-Lite Twin-Cat LEDs Wing-top air intakes KBX® Hi-Force Chequer plate Side sills Side steps Fire & Ice (Ebony) Work lamp Rear-facing LED Rear step NAS with 2" square receiver  INTERIOR Seating trim Vintage Thatch Brown Leather Front row seats Modular (heated) Front storage Lock box Load area seats Inward facing tip-ups Steering wheel Arkon X Black leather 15" Gear knobs Alloy Gear gaiter Matching leather Door cards Matching leather Door furniture Alloy Floor coverings Black carpet Headlining Black suede                                                                                                                                                                                                                                                                                                                                                           | Grille               | KBX® Signature inc. light surrounds                                            |
| Headlights  Truck-Lite Twin-Cat LEDs  Wing-top air intakes  KBX® Hi-Force  Chequer plate  Side sills  Side steps  Fire & Ice (Ebony)  Work Iamp  Rear-facing LED  Rear step  NAS with 2" square receiver  INTERIOR  Seating trim  Vintage Thatch Brown Leather  Front row seats  Modular (heated)  Front storage  Lock box  Load area seats  Inward facing tip-ups  Steering wheel  Arkon X Black leather 15"  Gear knobs  Alloy  Gear gaiter  Matching leather  Door cards  Matching leather  Door furniture  Alloy  Floor coverings  Black carpet  Headlining  Black suede                                                                                                                                                                                                                                                                                                                                       | Bumper               | Standard with end caps and DRLs                                                |
| Wing-top air intakes       KBX® Hi-Force         Chequer plate       Side sills         Side steps       Fire & Ice (Ebony)         Work lamp       Rear-facing LED         Rear step       NAS with 2" square receiver         INTERIOR         Seating trim       Vintage Thatch Brown Leather         Front row seats       Modular (heated)         Front storage       Lock box         Load area seats       Inward facing tip-ups         Steering wheel       Arkon X Black leather 15"         Gear knobs       Alloy         Gear gaiter       Matching leather         Door cards       Matching leather         Door furniture       Alloy         Floor coverings       Black carpet         Headlining       Black suede                                                                                                                                                                             | Steering guard       | Raptor Black                                                                   |
| Chequer plate Side sitls Side steps Fire & Ice (Ebony) Work lamp Rear-facing LED Rear step NAS with 2" square receiver  INTERIOR Seating trim Vintage Thatch Brown Leather Front row seats Modular (heated) Front storage Lock box Load area seats Inward facing tip-ups Steering wheel Arkon X Black leather 15" Gear knobs Alloy Gear gaiter Matching leather Door cards Matching leather Door furniture Alloy Floor coverings Black carpet Headlining Black suede                                                                                                                                                                                                                                                                                                                                                                                                                                               | Headlights           | Truck-Lite Twin-Cat LEDs                                                       |
| Fire & Ice (Ebony)  Work lamp Rear-facing LED  Rear step NAS with 2" square receiver  INTERIOR  Seating trim Vintage Thatch Brown Leather  Front row seats Modular (heated)  Front storage Lock box Load area seats Inward facing tip-ups  Steering wheel Arkon X Black leather 15"  Gear knobs Alloy  Gear gaiter Matching leather  Door cards Matching leather  Door furniture Alloy  Floor coverings Black suede                                                                                                                                                                                                                                                                                                                                                                                                                                                                                                | Wing-top air intakes | KBX® Hi-Force                                                                  |
| Work lamp     Rear-facing LED       Rear step     NAS with 2" square receiver       INTERIOR       Seating trim     Vintage Thatch Brown Leather       Front row seats     Modular (heated)       Front storage     Lock box       Load area seats     Inward facing tip-ups       Steering wheel     Arkon X Black leather 15"       Gear knobs     Alloy       Gear gaiter     Matching leather       Door cards     Matching leather       Door furniture     Alloy       Floor coverings     Black carpet       Headlining     Black suede                                                                                                                                                                                                                                                                                                                                                                     | Chequer plate        | Side sills                                                                     |
| Rear step  NAS with 2" square receiver  INTERIOR  Seating trim  Vintage Thatch Brown Leather  Front row seats  Modular (heated)  Front storage  Lock box  Load area seats  Inward facing tip-ups  Steering wheel  Arkon X Black leather 15"  Gear knobs  Alloy  Gear gaiter  Matching leather  Door cards  Matching leather  Door furniture  Alloy  Floor coverings  Black carpet  Headlining  Black suede                                                                                                                                                                                                                                                                                                                                                                                                                                                                                                         | Side steps           | Fire & Ice (Ebony)                                                             |
| Seating trim Vintage Thatch Brown Leather  Front row seats Modular (heated)  Front storage Lock box  Load area seats Inward facing tip-ups  Steering wheel Arkon X Black leather 15"  Gear knobs Alloy  Gear gaiter Matching leather  Door cards Matching leather  Door furniture Alloy  Floor coverings Black carpet  Headlining Black suede                                                                                                                                                                                                                                                                                                                                                                                                                                                                                                                                                                      | Work lamp            | Rear-facing LED                                                                |
| Seating trim  Vintage Thatch Brown Leather  Front row seats  Modular (heated)  Front storage  Lock box  Load area seats  Inward facing tip-ups  Steering wheel  Arkon X Black leather 15"  Gear knobs  Alloy  Gear gaiter  Matching leather  Door cards  Matching leather  Door furniture  Alloy  Floor coverings  Black carpet  Headlining  Black suede                                                                                                                                                                                                                                                                                                                                                                                                                                                                                                                                                           | Rear step            | NAS with 2" square receiver                                                    |
| Front row seats  Modular (heated)  Front storage  Lock box  Load area seats  Inward facing tip-ups  Steering wheel  Arkon X Black leather 15"  Gear knobs  Alloy  Gear gaiter  Matching leather  Door cards  Matching leather  Door furniture  Alloy  Floor coverings  Black carpet  Headlining  Black suede                                                                                                                                                                                                                                                                                                                                                                                                                                                                                                                                                                                                       | INTERIOR             |                                                                                |
| Front storage Lock box  Inward facing tip-ups  Steering wheel Arkon X Black leather 15"  Gear knobs Alloy  Gear gaiter Matching leather  Door cards Matching leather  Door furniture Alloy  Floor coverings Black carpet  Headlining Black suede                                                                                                                                                                                                                                                                                                                                                                                                                                                                                                                                                                                                                                                                   | Seating trim         | Vintage Thatch Brown Leather                                                   |
| Load area seats  Inward facing tip-ups  Arkon X Black leather 15"  Gear knobs  Alloy  Gear gaiter  Matching leather  Door cards  Matching leather  Door furniture  Alloy  Floor coverings  Black carpet  Headlining  Black suede                                                                                                                                                                                                                                                                                                                                                                                                                                                                                                                                                                                                                                                                                   | Front row seats      | Modular (heated)                                                               |
| Steering wheel Arkon X Black leather 15"  Gear knobs Alloy  Gear gaiter Matching leather  Door cards Matching leather  Door furniture Alloy  Floor coverings Black carpet  Headlining Black suede                                                                                                                                                                                                                                                                                                                                                                                                                                                                                                                                                                                                                                                                                                                  | Front storage        | Lock box                                                                       |
| Gear knobs Alloy  Gear gaiter Matching leather  Door cards Matching leather  Alloy  Floor coverings Black carpet  Headlining Black suede                                                                                                                                                                                                                                                                                                                                                                                                                                                                                                                                                                                                                                                                                                                                                                           | Load area seats      | Inward facing tip-ups                                                          |
| Gear gaiter  Matching leather  Door cards  Matching leather  Alloy  Floor coverings  Black carpet  Black suede                                                                                                                                                                                                                                                                                                                                                                                                                                                                                                                                                                                                                                                                                                                                                                                                     | Steering wheel       | Arkon X Black leather 15"                                                      |
| Door cards     Matching leather       Door furniture     Alloy       Floor coverings     Black carpet       Headlining     Black suede                                                                                                                                                                                                                                                                                                                                                                                                                                                                                                                                                                                                                                                                                                                                                                             | Gear knobs           | Alloy                                                                          |
| Door furniture Alloy Floor coverings Black carpet Headlining Black suede                                                                                                                                                                                                                                                                                                                                                                                                                                                                                                                                                                                                                                                                                                                                                                                                                                           | Gear gaiter          | Matching leather                                                               |
| Floor coverings  Headlining  Black carpet  Black suede                                                                                                                                                                                                                                                                                                                                                                                                                                                                                                                                                                                                                                                                                                                                                                                                                                                             | Door cards           | Matching leather                                                               |
| Headlining Black suede                                                                                                                                                                                                                                                                                                                                                                                                                                                                                                                                                                                                                                                                                                                                                                                                                                                                                             | Door furniture       | Alloy                                                                          |
|                                                                                                                                                                                                                                                                                                                                                                                                                                                                                                                                                                                                                                                                                                                                                                                                                                                                                                                    | Floor coverings      | Black carpet                                                                   |
| Sound system Pioneer® Touch screen display with Apple® CarPlay and reversing camera display                                                                                                                                                                                                                                                                                                                                                                                                                                                                                                                                                                                                                                                                                                                                                                                                                        | Headlining           | Black suede                                                                    |
|                                                                                                                                                                                                                                                                                                                                                                                                                                                                                                                                                                                                                                                                                                                                                                                                                                                                                                                    | Sound system         | Pioneer® Touch screen display with Apple® CarPlay and reversing camera display |