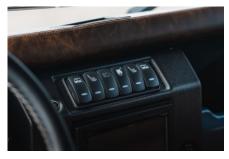

## **EXTERIOR**

| Paint finish  Solid  Hood  OEM original  Hood badge  Land Rover  Wheels  Kahn® Defend 1983 18° alloy  Tires  BFGoodrich® All Terrain T/A KO2  Grille  KBX® Signature inc. light surrounds  Bumper  Standard with end caps and DRLs  Steering guard  Raptor Black  Headlights  Truck-Lite Twin-Cat LEDs  Wing-top air intakes  KBX® Hi-Force  Chequer plate  Side sills  Side steps  Fire & Ice (Ebony)  Work lamp  Rear-facing LED  Rear step  NAS with 2" square receiver  INTERIOR  Seating trim  Vintage Thatch Brown Leather  Front row seats  Modular (heated)  Front storage  Lock box  Load area seats  Inward facing tip-ups  Steering wheel  Arkon X Black leather 15"  Gear knobs  Alloy  Gear gaiter  Matching leather  Door cards  Matching leather  Door furniture  Alloy  Floor coverings  Black suede  Sound system  Pioneer® Touch screen display with Apple® CarPlay and reversing camera display | Body color           | Arles Blue                                                                     |
|--------------------------------------------------------------------------------------------------------------------------------------------------------------------------------------------------------------------------------------------------------------------------------------------------------------------------------------------------------------------------------------------------------------------------------------------------------------------------------------------------------------------------------------------------------------------------------------------------------------------------------------------------------------------------------------------------------------------------------------------------------------------------------------------------------------------------------------------------------------------------------------------------------------------|----------------------|--------------------------------------------------------------------------------|
| Hood badge  Wheels  Kahn® Defend 1983 18" alloy  Tires  BFGoodrich® All Terrain T/A KO2  Grille  KBX® Signature inc. light surrounds  Bumper  Standard with end caps and DRLs  Steering guard  Raptor Black  Headlights  Truck-Lite Twin-Cat LEDs  Wing-top air intakes  KBX® Hi-Force  Chequer plate  Side sills  Side steps  Fire & Ice (Ebony)  Work lamp  Rear-facing LED  NAS with 2" square receiver  INTERIOR  Seating trim  Vintage Thatch Brown Leather  Front row seats  Modular (heated)  Front storage  Lock box  Load area seats  Inward facing tip-ups  Steering wheel  Arkon X Black leather 15"  Gear knobs  Alloy  Gear gaiter  Matching leather  Door cards  Matching leather  Door furniture  Alloy  Floor coverings  Black carpet  Headlining  Black suede                                                                                                                                     | Paint finish         | Solid                                                                          |
| Wheels Kahn® Defend 1983 18" alloy  Tires BFGoodrich® All Terrain T/A KO2  Grille KBX® Signature inc. light surrounds  Bumper Standard with end caps and DRLs  Steering guard Raptor Black  Headlights Truck-Lite Twin-Cat LEDs  Wing-top air intakes KBX® Hi-Force  Chequer plate Side sills  Side steps Fire & Ice (Ebony)  Work lamp Rear-facing LED  Rear step NAS with 2" square receiver  INTERIOR  Seating trim Vintage Thatch Brown Leather  Front row seats Modular (heated)  Front storage Lock box  Load area seats Inward facing tip-ups  Steering wheel Arkon X Black leather 15"  Gear knobs Alloy  Gear gaiter Matching leather  Door cards Matching leather  Door furniture Alloy  Floor coverings Black carpet  Headlining Black suede                                                                                                                                                            | Hood                 | OEM original                                                                   |
| BFGoodrich® All Terrain T/A KO2  Grille KBX® Signature inc. light surrounds  Bumper Standard with end caps and DRLs  Steering guard Raptor Black  Headlights Truck-Lite Twin-Cat LEDs  Wing-top air intakes KBX® Hi-Force  Chequer plate Side sills  Side steps Fire & Ice (Ebony)  Work lamp Rear-facing LED  Rear step NAS with 2" square receiver  INTERIOR  Seating trim Vintage Thatch Brown Leather  Front row seats Modular (heated)  Front storage Lock box  Load area seats Inward facing tip-ups  Steering wheel Arkon X Black leather 15"  Gear knobs Alloy  Gear gaiter Matching leather  Door cards Matching leather  Door furniture Alloy  Black carpet  Headlining Black suede                                                                                                                                                                                                                      | Hood badge           | Land Rover                                                                     |
| Grille  KBX® Signature inc. light surrounds  Standard with end caps and DRLs  Steering guard  Raptor Black  Headlights  Truck-Lite Twin-Cat LEDs  Wing-top air intakes  KBX® Hi-Force  Chequer plate  Side sills  Side steps  Fire & Ice (Ebony)  Work lamp  Rear-facing LED  Rear step  NAS with 2" square receiver  INTERIOR  Seating trim  Vintage Thatch Brown Leather  Front row seats  Modular (heated)  Front storage  Lock box  Load area seats  Inward facing tip-ups  Steering wheel  Arkon X Black leather 15"  Gear knobs  Alloy  Gear gaiter  Matching leather  Door cards  Matching leather  Door furniture  Alloy  Black carpet  Headlining  Black suede                                                                                                                                                                                                                                            | Wheels               | Kahn® Defend 1983 18" alloy                                                    |
| Standard with end caps and DRLs  Steering guard Raptor Black  Headlights Truck-Lite Twin-Cat LEDs  Wing-top air intakes KBX® Hi-Force  Chequer plate Side sills  Side steps Fire & Ice (Ebony)  Work lamp Rear-facing LED  Rear step NAS with 2" square receiver  INTERIOR  Seating trim Vintage Thatch Brown Leather  Front row seats Modular (heated)  Front storage Lock box  Load area seats Inward facing tip-ups  Steering wheel Arkon X Black leather 15"  Gear knobs Alloy  Gear gaiter Matching leather  Door cards Matching leather  Door furniture Alloy  Floor coverings Black carpet  Headlining Black suede                                                                                                                                                                                                                                                                                          | Tires                | BFGoodrich® All Terrain T/A KO2                                                |
| Raptor Black Headlights Truck-Lite Twin-Cat LEDs Wing-top air intakes KBX® Hi-Force Chequer plate Side sills Side steps Fire & Ice (Ebony) Work lamp Rear-facing LED Rear step NAS with 2" square receiver  INTERIOR Seating trim Vintage Thatch Brown Leather Front row seats Modular (heated) Front storage Lock box Load area seats Inward facing tip-ups Steering wheel Arkon X Black leather 15" Gear knobs Alloy Gear gaiter Matching leather Door cards Matching leather Door furniture Alloy Floor coverings Black carpet Headlining Black suede                                                                                                                                                                                                                                                                                                                                                           | Grille               | KBX® Signature inc. light surrounds                                            |
| Headlights  Truck-Lite Twin-Cat LEDs  Wing-top air intakes  KBX® Hi-Force  Chequer plate  Side sills  Side steps  Fire & Ice (Ebony)  Work Iamp  Rear-facing LED  Rear step  NAS with 2" square receiver  INTERIOR  Seating trim  Vintage Thatch Brown Leather  Front row seats  Modular (heated)  Front storage  Lock box  Load area seats  Inward facing tip-ups  Steering wheel  Arkon X Black leather 15"  Gear knobs  Alloy  Gear gaiter  Matching leather  Door cards  Matching leather  Door furniture  Alloy  Floor coverings  Black carpet  Headlining  Black suede                                                                                                                                                                                                                                                                                                                                       | Bumper               | Standard with end caps and DRLs                                                |
| Wing-top air intakes       KBX® Hi-Force         Chequer plate       Side sills         Side steps       Fire & Ice (Ebony)         Work lamp       Rear-facing LED         Rear step       NAS with 2" square receiver         INTERIOR         Seating trim       Vintage Thatch Brown Leather         Front row seats       Modular (heated)         Front storage       Lock box         Load area seats       Inward facing tip-ups         Steering wheel       Arkon X Black leather 15"         Gear knobs       Alloy         Gear gaiter       Matching leather         Door cards       Matching leather         Door furniture       Alloy         Floor coverings       Black carpet         Headlining       Black suede                                                                                                                                                                             | Steering guard       | Raptor Black                                                                   |
| Chequer plate Side sitls Side steps Fire & Ice (Ebony) Work lamp Rear-facing LED Rear step NAS with 2" square receiver  INTERIOR Seating trim Vintage Thatch Brown Leather Front row seats Modular (heated) Front storage Lock box Load area seats Inward facing tip-ups Steering wheel Arkon X Black leather 15" Gear knobs Alloy Gear gaiter Matching leather Door cards Matching leather Door furniture Alloy Floor coverings Black carpet Headlining Black suede                                                                                                                                                                                                                                                                                                                                                                                                                                               | Headlights           | Truck-Lite Twin-Cat LEDs                                                       |
| Fire & Ice (Ebony)  Work lamp Rear-facing LED  Rear step NAS with 2" square receiver  INTERIOR  Seating trim Vintage Thatch Brown Leather  Front row seats Modular (heated)  Front storage Lock box Load area seats Inward facing tip-ups  Steering wheel Arkon X Black leather 15"  Gear knobs Alloy  Gear gaiter Matching leather  Door cards Matching leather  Door furniture Alloy  Floor coverings Black suede                                                                                                                                                                                                                                                                                                                                                                                                                                                                                                | Wing-top air intakes | KBX® Hi-Force                                                                  |
| Work lamp     Rear-facing LED       Rear step     NAS with 2" square receiver       INTERIOR       Seating trim     Vintage Thatch Brown Leather       Front row seats     Modular (heated)       Front storage     Lock box       Load area seats     Inward facing tip-ups       Steering wheel     Arkon X Black leather 15"       Gear knobs     Alloy       Gear gaiter     Matching leather       Door cards     Matching leather       Door furniture     Alloy       Floor coverings     Black carpet       Headlining     Black suede                                                                                                                                                                                                                                                                                                                                                                     | Chequer plate        | Side sills                                                                     |
| Rear step  NAS with 2" square receiver  INTERIOR  Seating trim  Vintage Thatch Brown Leather  Front row seats  Modular (heated)  Front storage  Lock box  Load area seats  Inward facing tip-ups  Steering wheel  Arkon X Black leather 15"  Gear knobs  Alloy  Gear gaiter  Matching leather  Door cards  Matching leather  Door furniture  Alloy  Floor coverings  Black carpet  Headlining  Black suede                                                                                                                                                                                                                                                                                                                                                                                                                                                                                                         | Side steps           | Fire & Ice (Ebony)                                                             |
| Seating trim Vintage Thatch Brown Leather  Front row seats Modular (heated)  Front storage Lock box  Load area seats Inward facing tip-ups  Steering wheel Arkon X Black leather 15"  Gear knobs Alloy  Gear gaiter Matching leather  Door cards Matching leather  Door furniture Alloy  Floor coverings Black carpet  Headlining Black suede                                                                                                                                                                                                                                                                                                                                                                                                                                                                                                                                                                      | Work lamp            | Rear-facing LED                                                                |
| Seating trim  Vintage Thatch Brown Leather  Front row seats  Modular (heated)  Front storage  Lock box  Load area seats  Inward facing tip-ups  Steering wheel  Arkon X Black leather 15"  Gear knobs  Alloy  Gear gaiter  Matching leather  Door cards  Matching leather  Door furniture  Alloy  Floor coverings  Black carpet  Headlining  Black suede                                                                                                                                                                                                                                                                                                                                                                                                                                                                                                                                                           | Rear step            | NAS with 2" square receiver                                                    |
| Front row seats  Modular (heated)  Front storage  Lock box  Load area seats  Inward facing tip-ups  Steering wheel  Arkon X Black leather 15"  Gear knobs  Alloy  Gear gaiter  Matching leather  Door cards  Matching leather  Door furniture  Alloy  Floor coverings  Black carpet  Headlining  Black suede                                                                                                                                                                                                                                                                                                                                                                                                                                                                                                                                                                                                       | INTERIOR             |                                                                                |
| Front storage Lock box  Inward facing tip-ups  Steering wheel Arkon X Black leather 15"  Gear knobs Alloy  Gear gaiter Matching leather  Door cards Matching leather  Door furniture Alloy  Floor coverings Black carpet  Headlining Black suede                                                                                                                                                                                                                                                                                                                                                                                                                                                                                                                                                                                                                                                                   | Seating trim         | Vintage Thatch Brown Leather                                                   |
| Load area seats  Inward facing tip-ups  Arkon X Black leather 15"  Gear knobs  Alloy  Gear gaiter  Matching leather  Door cards  Matching leather  Door furniture  Alloy  Floor coverings  Black carpet  Headlining  Black suede                                                                                                                                                                                                                                                                                                                                                                                                                                                                                                                                                                                                                                                                                   | Front row seats      | Modular (heated)                                                               |
| Steering wheel Arkon X Black leather 15"  Gear knobs Alloy  Gear gaiter Matching leather  Door cards Matching leather  Door furniture Alloy  Floor coverings Black carpet  Headlining Black suede                                                                                                                                                                                                                                                                                                                                                                                                                                                                                                                                                                                                                                                                                                                  | Front storage        | Lock box                                                                       |
| Gear knobs Alloy  Gear gaiter Matching leather  Door cards Matching leather  Alloy  Floor coverings Black carpet  Headlining Black suede                                                                                                                                                                                                                                                                                                                                                                                                                                                                                                                                                                                                                                                                                                                                                                           | Load area seats      | Inward facing tip-ups                                                          |
| Gear gaiter  Matching leather  Door cards  Matching leather  Alloy  Floor coverings  Black carpet  Black suede                                                                                                                                                                                                                                                                                                                                                                                                                                                                                                                                                                                                                                                                                                                                                                                                     | Steering wheel       | Arkon X Black leather 15"                                                      |
| Door cards     Matching leather       Door furniture     Alloy       Floor coverings     Black carpet       Headlining     Black suede                                                                                                                                                                                                                                                                                                                                                                                                                                                                                                                                                                                                                                                                                                                                                                             | Gear knobs           | Alloy                                                                          |
| Door furniture Alloy Floor coverings Black carpet Headlining Black suede                                                                                                                                                                                                                                                                                                                                                                                                                                                                                                                                                                                                                                                                                                                                                                                                                                           | Gear gaiter          | Matching leather                                                               |
| Floor coverings  Headlining  Black carpet  Black suede                                                                                                                                                                                                                                                                                                                                                                                                                                                                                                                                                                                                                                                                                                                                                                                                                                                             | Door cards           | Matching leather                                                               |
| Headlining Black suede                                                                                                                                                                                                                                                                                                                                                                                                                                                                                                                                                                                                                                                                                                                                                                                                                                                                                             | Door furniture       | Alloy                                                                          |
|                                                                                                                                                                                                                                                                                                                                                                                                                                                                                                                                                                                                                                                                                                                                                                                                                                                                                                                    | Floor coverings      | Black carpet                                                                   |
| Sound system Pioneer® Touch screen display with Apple® CarPlay and reversing camera display                                                                                                                                                                                                                                                                                                                                                                                                                                                                                                                                                                                                                                                                                                                                                                                                                        | Headlining           | Black suede                                                                    |
|                                                                                                                                                                                                                                                                                                                                                                                                                                                                                                                                                                                                                                                                                                                                                                                                                                                                                                                    | Sound system         | Pioneer® Touch screen display with Apple® CarPlay and reversing camera display |