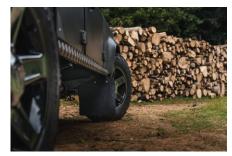

## **EXTERIOR**

| Body color           | Willow Green                                                                   |
|----------------------|--------------------------------------------------------------------------------|
| Paint finish         | Raptor                                                                         |
| Hood                 | OEM Puma                                                                       |
| Hood badge           | Defender                                                                       |
| Wheels               | Boost 18" alloy (Black)                                                        |
| Tires                | BFGoodrich® All Terrain T/A KO2                                                |
| Grille               | KBX® Signature inc. light surrounds                                            |
| Bumper               | Standard with end caps                                                         |
| Steering guard       | Raptor Black                                                                   |
| Headlights           | Truck-Lite Twin-Cat LEDs                                                       |
| Wing-top air intakes | Optimill®                                                                      |
| Chequer plate        | Full accompaniment                                                             |
| Side steps           | Fire & Ice (Ebony)                                                             |
| Work lamp            | Rear-facing LED                                                                |
| Rear step            | NAS with 2" square receiver                                                    |
| Window tints         | Dark Smoke (30%)                                                               |
| INTERIOR             |                                                                                |
| Seating trim         | Black & Nutmeg Leather                                                         |
| Front row seats      | Modular (heated)                                                               |
| Front storage        | Lock box with 12v & twin USB ports                                             |
| Load area seats      | Bench                                                                          |
| Steering wheel       | Arkon X Black leather 15"                                                      |
| Gear knobs           | Brushed alloy                                                                  |
| Gear gaiter          | Matching leather                                                               |
| Door cards           | Matching leather                                                               |
| Door furniture       | Black anodized                                                                 |
| Floor coverings      | Black carpet                                                                   |
| Headlining           | Black suede                                                                    |
| Sound system         | Pioneer® Touch screen display with Apple® CarPlay and reversing camera display |