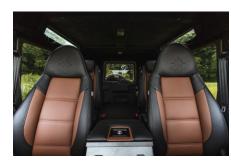

## **EXTERIOR**

| Body color           | Willow Green                                                                   |
|----------------------|--------------------------------------------------------------------------------|
| Paint finish         | Raptor                                                                         |
| Hood                 | OEM Puma                                                                       |
| Hood badge           | Defender                                                                       |
| Wheels               | Boost 18" alloy (Black)                                                        |
| Tires                | BFGoodrich® All Terrain T/A KO2                                                |
| Grille               | KBX® Signature inc. light surrounds                                            |
| Bumper               | Standard with end caps                                                         |
| Steering guard       | Raptor Black                                                                   |
| Headlights           | Truck-Lite Twin-Cat LEDs                                                       |
| Wing-top air intakes | Optimill®                                                                      |
| Chequer plate        | Full accompaniment                                                             |
| Side steps           | Fire & Ice (Ebony)                                                             |
| Work lamp            | Rear-facing LED                                                                |
| Rear step            | NAS with 2" square receiver                                                    |
| Window tints         | Dark Smoke (30%)                                                               |
| INTERIOR             |                                                                                |
| Seating trim         | Black & Nutmeg Leather                                                         |
| Front row seats      | Modular (heated)                                                               |
| Front storage        | Lock box with 12v & twin USB ports                                             |
| Load area seats      | Bench                                                                          |
| Steering wheel       | Arkon X Black leather 15"                                                      |
| Gear knobs           | Brushed alloy                                                                  |
| Gear gaiter          | Matching leather                                                               |
| Door cards           | Matching leather                                                               |
| Door furniture       | Black anodized                                                                 |
| Floor coverings      | Black carpet                                                                   |
| Headlining           | Black suede                                                                    |
| Sound system         | Pioneer® Touch screen display with Apple® CarPlay and reversing camera display |