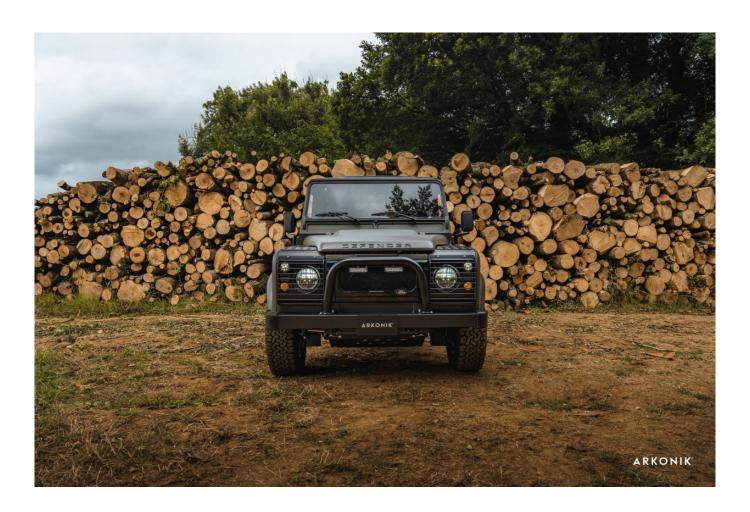

## **EXTERIOR**

| Body color           | Willow Green                                                                   |
|----------------------|--------------------------------------------------------------------------------|
| Paint finish         | Raptor                                                                         |
| Hood                 | OEM Puma                                                                       |
| Hood badge           | Defender                                                                       |
| Wheels               | Boost 18" alloy (Black)                                                        |
| Tires                | BFGoodrich® All Terrain T/A KO2                                                |
| Grille               | KBX® Signature inc. light surrounds                                            |
| Bumper               | Standard with end caps                                                         |
| Steering guard       | Raptor Black                                                                   |
| Headlights           | Truck-Lite Twin-Cat LEDs                                                       |
| Wing-top air intakes | Optimill®                                                                      |
| Chequer plate        | Full accompaniment                                                             |
| Side steps           | Fire & Ice (Ebony)                                                             |
| Work lamp            | Rear-facing LED                                                                |
| Rear step            | NAS with 2" square receiver                                                    |
| Window tints         | Dark Smoke (30%)                                                               |
| INTERIOR             |                                                                                |
| Seating trim         | Black & Nutmeg Leather                                                         |
| Front row seats      | Modular (heated)                                                               |
| Front storage        | Lock box with 12v & twin USB ports                                             |
| Load area seats      | Bench                                                                          |
| Steering wheel       | Arkon X Black leather 15"                                                      |
| Gear knobs           | Brushed alloy                                                                  |
| Gear gaiter          | Matching leather                                                               |
| Door cards           | Matching leather                                                               |
| Door furniture       | Black anodized                                                                 |
| Floor coverings      | Black carpet                                                                   |
| Headlining           | Black suede                                                                    |
| Sound system         | Pioneer® Touch screen display with Apple® CarPlay and reversing camera display |