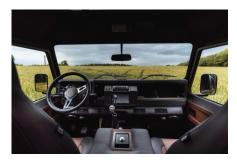

## **EXTERIOR**

| Body color           | Willow Green                                                                   |
|----------------------|--------------------------------------------------------------------------------|
| Paint finish         | Raptor                                                                         |
| Hood                 | OEM Puma                                                                       |
| Hood badge           | Defender                                                                       |
| Wheels               | Boost 18" alloy (Black)                                                        |
| Tires                | BFGoodrich® All Terrain T/A KO2                                                |
| Grille               | KBX® Signature inc. light surrounds                                            |
| Bumper               | Standard with end caps                                                         |
| Steering guard       | Raptor Black                                                                   |
| Headlights           | Truck-Lite Twin-Cat LEDs                                                       |
| Wing-top air intakes | Optimill®                                                                      |
| Chequer plate        | Full accompaniment                                                             |
| Side steps           | Fire & Ice (Ebony)                                                             |
| Work lamp            | Rear-facing LED                                                                |
| Rear step            | NAS with 2" square receiver                                                    |
| Window tints         | Dark Smoke (30%)                                                               |
| INTERIOR             |                                                                                |
| Seating trim         | Black & Nutmeg Leather                                                         |
| Front row seats      | Modular (heated)                                                               |
| Front storage        | Lock box with 12v & twin USB ports                                             |
| Load area seats      | Bench                                                                          |
| Steering wheel       | Arkon X Black leather 15"                                                      |
| Gear knobs           | Brushed alloy                                                                  |
| Gear gaiter          | Matching leather                                                               |
| Door cards           | Matching leather                                                               |
| Door furniture       | Black anodized                                                                 |
| Floor coverings      | Black carpet                                                                   |
| Headlining           | Black suede                                                                    |
| Sound system         | Pioneer® Touch screen display with Apple® CarPlay and reversing camera display |