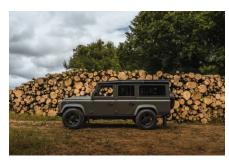

## **EXTERIOR**

| Body color           | Willow Green                                                                   |
|----------------------|--------------------------------------------------------------------------------|
| Paint finish         | Raptor                                                                         |
| Hood                 | OEM Puma                                                                       |
| Hood badge           | Defender                                                                       |
| Wheels               | Boost 18" alloy (Black)                                                        |
| Tires                | BFGoodrich® All Terrain T/A KO2                                                |
| Grille               | KBX® Signature inc. light surrounds                                            |
| Bumper               | Standard with end caps                                                         |
| Steering guard       | Raptor Black                                                                   |
| Headlights           | Truck-Lite Twin-Cat LEDs                                                       |
| Wing-top air intakes | Optimill®                                                                      |
| Chequer plate        | Full accompaniment                                                             |
| Side steps           | Fire & Ice (Ebony)                                                             |
| Work lamp            | Rear-facing LED                                                                |
| Rear step            | NAS with 2" square receiver                                                    |
| Window tints         | Dark Smoke (30%)                                                               |
| INTERIOR             |                                                                                |
| Seating trim         | Black & Nutmeg Leather                                                         |
| Front row seats      | Modular (heated)                                                               |
| Front storage        | Lock box with 12v & twin USB ports                                             |
| Load area seats      | Bench                                                                          |
| Steering wheel       | Arkon X Black leather 15"                                                      |
| Gear knobs           | Brushed alloy                                                                  |
| Gear gaiter          | Matching leather                                                               |
| Door cards           | Matching leather                                                               |
| Door furniture       | Black anodized                                                                 |
| Floor coverings      | Black carpet                                                                   |
| Headlining           | Black suede                                                                    |
| Sound system         | Pioneer® Touch screen display with Apple® CarPlay and reversing camera display |