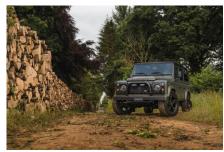

## **EXTERIOR**

| Body color           | Willow Green                                                                   |
|----------------------|--------------------------------------------------------------------------------|
| Paint finish         | Raptor                                                                         |
| Hood                 | OEM Puma                                                                       |
| Hood badge           | Defender                                                                       |
| Wheels               | Boost 18" alloy (Black)                                                        |
| Tires                | BFGoodrich® All Terrain T/A KO2                                                |
| Grille               | KBX® Signature inc. light surrounds                                            |
| Bumper               | Standard with end caps                                                         |
| Steering guard       | Raptor Black                                                                   |
| Headlights           | Truck-Lite Twin-Cat LEDs                                                       |
| Wing-top air intakes | Optimill®                                                                      |
| Chequer plate        | Full accompaniment                                                             |
| Side steps           | Fire & Ice (Ebony)                                                             |
| Work lamp            | Rear-facing LED                                                                |
| Rear step            | NAS with 2" square receiver                                                    |
| Window tints         | Dark Smoke (30%)                                                               |
| INTERIOR             |                                                                                |
| Seating trim         | Black & Nutmeg Leather                                                         |
| Front row seats      | Modular (heated)                                                               |
| Front storage        | Lock box with 12v & twin USB ports                                             |
| Load area seats      | Bench                                                                          |
| Steering wheel       | Arkon X Black leather 15"                                                      |
| Gear knobs           | Brushed alloy                                                                  |
| Gear gaiter          | Matching leather                                                               |
| Door cards           | Matching leather                                                               |
| Door furniture       | Black anodized                                                                 |
| Floor coverings      | Black carpet                                                                   |
| Headlining           | Black suede                                                                    |
| Sound system         | Pioneer® Touch screen display with Apple® CarPlay and reversing camera display |