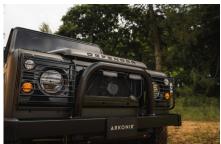

## **EXTERIOR**

| Body color           | Willow Green                                                                   |
|----------------------|--------------------------------------------------------------------------------|
| Paint finish         | Raptor                                                                         |
| Hood                 | OEM Puma                                                                       |
| Hood badge           | Defender                                                                       |
| Wheels               | Boost 18" alloy (Black)                                                        |
| Tires                | BFGoodrich® All Terrain T/A KO2                                                |
| Grille               | KBX® Signature inc. light surrounds                                            |
| Bumper               | Standard with end caps                                                         |
| Steering guard       | Raptor Black                                                                   |
| Headlights           | Truck-Lite Twin-Cat LEDs                                                       |
| Wing-top air intakes | Optimill®                                                                      |
| Chequer plate        | Full accompaniment                                                             |
| Side steps           | Fire & Ice (Ebony)                                                             |
| Work lamp            | Rear-facing LED                                                                |
| Rear step            | NAS with 2" square receiver                                                    |
| Window tints         | Dark Smoke (30%)                                                               |
| INTERIOR             |                                                                                |
| Seating trim         | Black & Nutmeg Leather                                                         |
| Front row seats      | Modular (heated)                                                               |
| Front storage        | Lock box with 12v & twin USB ports                                             |
| Load area seats      | Bench                                                                          |
| Steering wheel       | Arkon X Black leather 15"                                                      |
| Gear knobs           | Brushed alloy                                                                  |
| Gear gaiter          | Matching leather                                                               |
| Door cards           | Matching leather                                                               |
| Door furniture       | Black anodized                                                                 |
| Floor coverings      | Black carpet                                                                   |
| Headlining           | Black suede                                                                    |
| Sound system         | Pioneer® Touch screen display with Apple® CarPlay and reversing camera display |