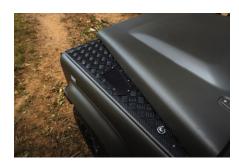

## **EXTERIOR**

| Body color           | Willow Green                                                                   |
|----------------------|--------------------------------------------------------------------------------|
| Paint finish         | Raptor                                                                         |
| Hood                 | OEM Puma                                                                       |
| Hood badge           | Defender                                                                       |
| Wheels               | Boost 18" alloy (Black)                                                        |
| Tires                | BFGoodrich® All Terrain T/A KO2                                                |
| Grille               | KBX® Signature inc. light surrounds                                            |
| Bumper               | Standard with end caps                                                         |
| Steering guard       | Raptor Black                                                                   |
| Headlights           | Truck-Lite Twin-Cat LEDs                                                       |
| Wing-top air intakes | Optimill®                                                                      |
| Chequer plate        | Full accompaniment                                                             |
| Side steps           | Fire & Ice (Ebony)                                                             |
| Work lamp            | Rear-facing LED                                                                |
| Rear step            | NAS with 2" square receiver                                                    |
| Window tints         | Dark Smoke (30%)                                                               |
| INTERIOR             |                                                                                |
| Seating trim         | Black & Nutmeg Leather                                                         |
| Front row seats      | Modular (heated)                                                               |
| Front storage        | Lock box with 12v & twin USB ports                                             |
| Load area seats      | Bench                                                                          |
| Steering wheel       | Arkon X Black leather 15"                                                      |
| Gear knobs           | Brushed alloy                                                                  |
| Gear gaiter          | Matching leather                                                               |
| Door cards           | Matching leather                                                               |
| Door furniture       | Black anodized                                                                 |
| Floor coverings      | Black carpet                                                                   |
| Headlining           | Black suede                                                                    |
| Sound system         | Pioneer® Touch screen display with Apple® CarPlay and reversing camera display |