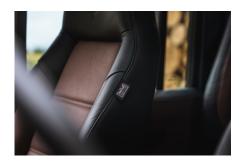

## **EXTERIOR**

| Body color           | Willow Green                                                                   |
|----------------------|--------------------------------------------------------------------------------|
| Paint finish         | Raptor                                                                         |
| Hood                 | OEM Puma                                                                       |
| Hood badge           | Defender                                                                       |
| Wheels               | Boost 18" alloy (Black)                                                        |
| Tires                | BFGoodrich® All Terrain T/A KO2                                                |
| Grille               | KBX® Signature inc. light surrounds                                            |
| Bumper               | Standard with end caps                                                         |
| Steering guard       | Raptor Black                                                                   |
| Headlights           | Truck-Lite Twin-Cat LEDs                                                       |
| Wing-top air intakes | Optimill®                                                                      |
| Chequer plate        | Full accompaniment                                                             |
| Side steps           | Fire & Ice (Ebony)                                                             |
| Work lamp            | Rear-facing LED                                                                |
| Rear step            | NAS with 2" square receiver                                                    |
| Window tints         | Dark Smoke (30%)                                                               |
| INTERIOR             |                                                                                |
| Seating trim         | Black & Nutmeg Leather                                                         |
| Front row seats      | Modular (heated)                                                               |
| Front storage        | Lock box with 12v & twin USB ports                                             |
| Load area seats      | Bench                                                                          |
| Steering wheel       | Arkon X Black leather 15"                                                      |
| Gear knobs           | Brushed alloy                                                                  |
| Gear gaiter          | Matching leather                                                               |
| Door cards           | Matching leather                                                               |
| Door furniture       | Black anodized                                                                 |
| Floor coverings      | Black carpet                                                                   |
| Headlining           | Black suede                                                                    |
| Sound system         | Pioneer® Touch screen display with Apple® CarPlay and reversing camera display |