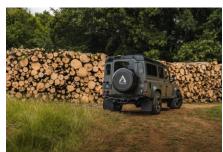

## **EXTERIOR**

| Body color           | Willow Green                                                                   |
|----------------------|--------------------------------------------------------------------------------|
| Paint finish         | Raptor                                                                         |
| Hood                 | OEM Puma                                                                       |
| Hood badge           | Defender                                                                       |
| Wheels               | Boost 18" alloy (Black)                                                        |
| Tires                | BFGoodrich® All Terrain T/A KO2                                                |
| Grille               | KBX® Signature inc. light surrounds                                            |
| Bumper               | Standard with end caps                                                         |
| Steering guard       | Raptor Black                                                                   |
| Headlights           | Truck-Lite Twin-Cat LEDs                                                       |
| Wing-top air intakes | Optimill®                                                                      |
| Chequer plate        | Full accompaniment                                                             |
| Side steps           | Fire & Ice (Ebony)                                                             |
| Work lamp            | Rear-facing LED                                                                |
| Rear step            | NAS with 2" square receiver                                                    |
| Window tints         | Dark Smoke (30%)                                                               |
| INTERIOR             |                                                                                |
| Seating trim         | Black & Nutmeg Leather                                                         |
| Front row seats      | Modular (heated)                                                               |
| Front storage        | Lock box with 12v & twin USB ports                                             |
| Load area seats      | Bench                                                                          |
| Steering wheel       | Arkon X Black leather 15"                                                      |
| Gear knobs           | Brushed alloy                                                                  |
| Gear gaiter          | Matching leather                                                               |
| Door cards           | Matching leather                                                               |
| Door furniture       | Black anodized                                                                 |
| Floor coverings      | Black carpet                                                                   |
| Headlining           | Black suede                                                                    |
| Sound system         | Pioneer® Touch screen display with Apple® CarPlay and reversing camera display |