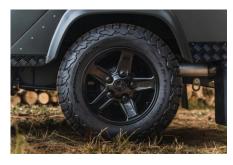

## **EXTERIOR**

| Body color           | Willow Green                                                                   |
|----------------------|--------------------------------------------------------------------------------|
| Paint finish         | Raptor                                                                         |
| Hood                 | OEM Puma                                                                       |
| Hood badge           | Defender                                                                       |
| Wheels               | Boost 18" alloy (Black)                                                        |
| Tires                | BFGoodrich® All Terrain T/A KO2                                                |
| Grille               | KBX® Signature inc. light surrounds                                            |
| Bumper               | Standard with end caps                                                         |
| Steering guard       | Raptor Black                                                                   |
| Headlights           | Truck-Lite Twin-Cat LEDs                                                       |
| Wing-top air intakes | Optimill®                                                                      |
| Chequer plate        | Full accompaniment                                                             |
| Side steps           | Fire & Ice (Ebony)                                                             |
| Work lamp            | Rear-facing LED                                                                |
| Rear step            | NAS with 2" square receiver                                                    |
| Window tints         | Dark Smoke (30%)                                                               |
| INTERIOR             |                                                                                |
| Seating trim         | Black & Nutmeg Leather                                                         |
| Front row seats      | Modular (heated)                                                               |
| Front storage        | Lock box with 12v & twin USB ports                                             |
| Load area seats      | Bench                                                                          |
| Steering wheel       | Arkon X Black leather 15"                                                      |
| Gear knobs           | Brushed alloy                                                                  |
| Gear gaiter          | Matching leather                                                               |
| Door cards           | Matching leather                                                               |
| Door furniture       | Black anodized                                                                 |
| Floor coverings      | Black carpet                                                                   |
| Headlining           | Black suede                                                                    |
| Sound system         | Pioneer® Touch screen display with Apple® CarPlay and reversing camera display |