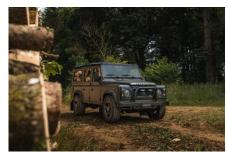

## **EXTERIOR**

| Body color           | Willow Green                                                                   |
|----------------------|--------------------------------------------------------------------------------|
| Paint finish         | Raptor                                                                         |
| Hood                 | OEM Puma                                                                       |
| Hood badge           | Defender                                                                       |
| Wheels               | Boost 18" alloy (Black)                                                        |
| Tires                | BFGoodrich® All Terrain T/A KO2                                                |
| Grille               | KBX® Signature inc. light surrounds                                            |
| Bumper               | Standard with end caps                                                         |
| Steering guard       | Raptor Black                                                                   |
| Headlights           | Truck-Lite Twin-Cat LEDs                                                       |
| Wing-top air intakes | Optimill®                                                                      |
| Chequer plate        | Full accompaniment                                                             |
| Side steps           | Fire & Ice (Ebony)                                                             |
| Work lamp            | Rear-facing LED                                                                |
| Rear step            | NAS with 2" square receiver                                                    |
| Window tints         | Dark Smoke (30%)                                                               |
| INTERIOR             |                                                                                |
| Seating trim         | Black & Nutmeg Leather                                                         |
| Front row seats      | Modular (heated)                                                               |
| Front storage        | Lock box with 12v & twin USB ports                                             |
| Load area seats      | Bench                                                                          |
| Steering wheel       | Arkon X Black leather 15"                                                      |
| Gear knobs           | Brushed alloy                                                                  |
| Gear gaiter          | Matching leather                                                               |
| Door cards           | Matching leather                                                               |
| Door furniture       | Black anodized                                                                 |
| Floor coverings      | Black carpet                                                                   |
| Headlining           | Black suede                                                                    |
| Sound system         | Pioneer® Touch screen display with Apple® CarPlay and reversing camera display |