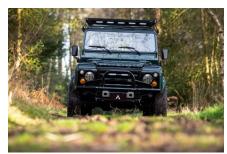

### **EXTERIOR**

| Body color           | Epsom Green                                                           |
|----------------------|-----------------------------------------------------------------------|
| Paint finish         | Metallic                                                              |
| Hood                 | OEM original                                                          |
| Hood badge           | Land Rover                                                            |
| Wheels               | Kahn® Defend 1983 18" alloy                                           |
| Tires                | BFGoodrich® All Terrain T/A KO2                                       |
| Grille               | SVX inc. light surrounds                                              |
| Bumper               | First Four® Shadow tubular with A-bar & LEDs                          |
| Steering guard       | Raptor Black                                                          |
| Headlights           | Truck-Lite Twin-Cat LEDs                                              |
| Wing-top air intakes | KBX® Hi-Force                                                         |
| Chequer plate        | Wing-top and side sills (Satin Black)                                 |
| Work lamp            | Rear-facing LED                                                       |
| Rear step            | NAS                                                                   |
| Window tints         | No Tint                                                               |
| INTERIOR             |                                                                       |
| Seating trim         | Sand Supersoft Leather                                                |
| Front row seats      | Elite Sports (heated)                                                 |
| Front storage        | Lock box                                                              |
| Load area seats      | Bench                                                                 |
| Steering wheel       | Evander wood rimmed 15"                                               |
| Gear knobs           | Brushed alloy                                                         |
| Gear gaiter          | Matching leather                                                      |
| Door cards           | Matching leather                                                      |
| Door furniture       | Brushed alloy                                                         |
| Floor coverings      | Black carpet                                                          |
| Headlining           | Black suede                                                           |
| Sound system         | Alpine® Touch screen with Apple® CarPlay and reversing camera display |
|                      |                                                                       |