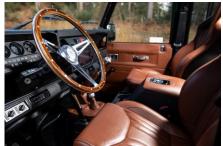

### **EXTERIOR**

| Body color           | Epsom Green                                                           |
|----------------------|-----------------------------------------------------------------------|
| Paint finish         | Metallic                                                              |
| Hood                 | OEM original                                                          |
| Hood badge           | Land Rover                                                            |
| Wheels               | Kahn® Defend 1983 18" alloy                                           |
| Tires                | BFGoodrich® All Terrain T/A KO2                                       |
| Grille               | SVX inc. light surrounds                                              |
| Bumper               | First Four® Shadow tubular with A-bar & LEDs                          |
| Steering guard       | Raptor Black                                                          |
| Headlights           | Truck-Lite Twin-Cat LEDs                                              |
| Wing-top air intakes | KBX® Hi-Force                                                         |
| Chequer plate        | Wing-top and side sills (Satin Black)                                 |
| Work lamp            | Rear-facing LED                                                       |
| Rear step            | NAS                                                                   |
| Window tints         | No Tint                                                               |
| INTERIOR             |                                                                       |
| Seating trim         | Sand Supersoft Leather                                                |
| Front row seats      | Elite Sports (heated)                                                 |
| Front storage        | Lock box                                                              |
| Load area seats      | Bench                                                                 |
| Steering wheel       | Evander wood rimmed 15"                                               |
| Gear knobs           | Brushed alloy                                                         |
| Gear gaiter          | Matching leather                                                      |
| Door cards           | Matching leather                                                      |
| Door furniture       | Brushed alloy                                                         |
| Floor coverings      | Black carpet                                                          |
| Headlining           | Black suede                                                           |
| Sound system         | Alpine® Touch screen with Apple® CarPlay and reversing camera display |
|                      |                                                                       |