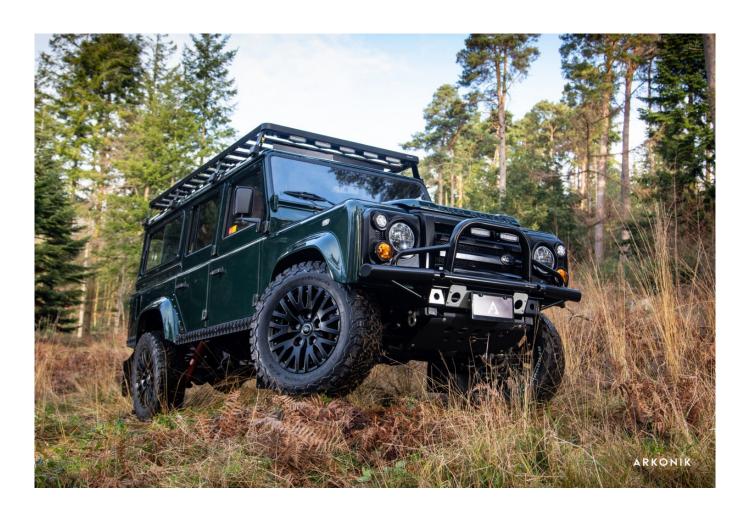

### **EXTERIOR**

| Body color           | Epsom Green                                                           |
|----------------------|-----------------------------------------------------------------------|
| Paint finish         | Metallic                                                              |
| Hood                 | OEM original                                                          |
| Hood badge           | Land Rover                                                            |
| Wheels               | Kahn® Defend 1983 18" alloy                                           |
| Tires                | BFGoodrich® All Terrain T/A KO2                                       |
| Grille               | SVX inc. light surrounds                                              |
| Bumper               | First Four® Shadow tubular with A-bar & LEDs                          |
| Steering guard       | Raptor Black                                                          |
| Headlights           | Truck-Lite Twin-Cat LEDs                                              |
| Wing-top air intakes | KBX® Hi-Force                                                         |
| Chequer plate        | Wing-top and side sills (Satin Black)                                 |
| Work lamp            | Rear-facing LED                                                       |
| Rear step            | NAS                                                                   |
| Window tints         | No Tint                                                               |
| INTERIOR             |                                                                       |
| Seating trim         | Sand Supersoft Leather                                                |
| Front row seats      | Elite Sports (heated)                                                 |
| Front storage        | Lock box                                                              |
| Load area seats      | Bench                                                                 |
| Steering wheel       | Evander wood rimmed 15"                                               |
| Gear knobs           | Brushed alloy                                                         |
| Gear gaiter          | Matching leather                                                      |
| Door cards           | Matching leather                                                      |
| Door furniture       | Brushed alloy                                                         |
| Floor coverings      | Black carpet                                                          |
| Headlining           | Black suede                                                           |
| Sound system         | Alpine® Touch screen with Apple® CarPlay and reversing camera display |
|                      |                                                                       |