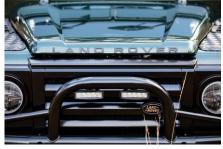

### **EXTERIOR**

| Body color           | Epsom Green                                                           |
|----------------------|-----------------------------------------------------------------------|
| Paint finish         | Metallic                                                              |
| Hood                 | OEM original                                                          |
| Hood badge           | Land Rover                                                            |
| Wheels               | Kahn® Defend 1983 18" alloy                                           |
| Tires                | BFGoodrich® All Terrain T/A KO2                                       |
| Grille               | SVX inc. light surrounds                                              |
| Bumper               | First Four® Shadow tubular with A-bar & LEDs                          |
| Steering guard       | Raptor Black                                                          |
| Headlights           | Truck-Lite Twin-Cat LEDs                                              |
| Wing-top air intakes | KBX® Hi-Force                                                         |
| Chequer plate        | Wing-top and side sills (Satin Black)                                 |
| Work lamp            | Rear-facing LED                                                       |
| Rear step            | NAS                                                                   |
| Window tints         | No Tint                                                               |
| INTERIOR             |                                                                       |
| Seating trim         | Sand Supersoft Leather                                                |
| Front row seats      | Elite Sports (heated)                                                 |
| Front storage        | Lock box                                                              |
| Load area seats      | Bench                                                                 |
| Steering wheel       | Evander wood rimmed 15"                                               |
| Gear knobs           | Brushed alloy                                                         |
| Gear gaiter          | Matching leather                                                      |
| Door cards           | Matching leather                                                      |
| Door furniture       | Brushed alloy                                                         |
| Floor coverings      | Black carpet                                                          |
| Headlining           | Black suede                                                           |
| Sound system         | Alpine® Touch screen with Apple® CarPlay and reversing camera display |
|                      |                                                                       |