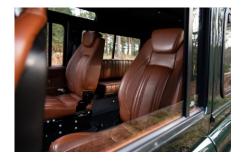

### **EXTERIOR**

| Body color           | Epsom Green                                                           |
|----------------------|-----------------------------------------------------------------------|
| Paint finish         | Metallic                                                              |
| Hood                 | OEM original                                                          |
| Hood badge           | Land Rover                                                            |
| Wheels               | Kahn® Defend 1983 18" alloy                                           |
| Tires                | BFGoodrich® All Terrain T/A KO2                                       |
| Grille               | SVX inc. light surrounds                                              |
| Bumper               | First Four® Shadow tubular with A-bar & LEDs                          |
| Steering guard       | Raptor Black                                                          |
| Headlights           | Truck-Lite Twin-Cat LEDs                                              |
| Wing-top air intakes | KBX® Hi-Force                                                         |
| Chequer plate        | Wing-top and side sills (Satin Black)                                 |
| Work lamp            | Rear-facing LED                                                       |
| Rear step            | NAS                                                                   |
| Window tints         | No Tint                                                               |
| INTERIOR             |                                                                       |
| Seating trim         | Sand Supersoft Leather                                                |
| Front row seats      | Elite Sports (heated)                                                 |
| Front storage        | Lock box                                                              |
| Load area seats      | Bench                                                                 |
| Steering wheel       | Evander wood rimmed 15"                                               |
| Gear knobs           | Brushed alloy                                                         |
| Gear gaiter          | Matching leather                                                      |
| Door cards           | Matching leather                                                      |
| Door furniture       | Brushed alloy                                                         |
| Floor coverings      | Black carpet                                                          |
| Headlining           | Black suede                                                           |
| Sound system         | Alpine® Touch screen with Apple® CarPlay and reversing camera display |
|                      |                                                                       |