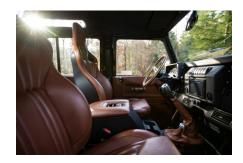

### **EXTERIOR**

| Body color           | Epsom Green                                                           |
|----------------------|-----------------------------------------------------------------------|
| Paint finish         | Metallic                                                              |
| Hood                 | OEM original                                                          |
| Hood badge           | Land Rover                                                            |
| Wheels               | Kahn® Defend 1983 18" alloy                                           |
| Tires                | BFGoodrich® All Terrain T/A KO2                                       |
| Grille               | SVX inc. light surrounds                                              |
| Bumper               | First Four® Shadow tubular with A-bar & LEDs                          |
| Steering guard       | Raptor Black                                                          |
| Headlights           | Truck-Lite Twin-Cat LEDs                                              |
| Wing-top air intakes | KBX® Hi-Force                                                         |
| Chequer plate        | Wing-top and side sills (Satin Black)                                 |
| Work lamp            | Rear-facing LED                                                       |
| Rear step            | NAS                                                                   |
| Window tints         | No Tint                                                               |
| INTERIOR             |                                                                       |
| Seating trim         | Sand Supersoft Leather                                                |
| Front row seats      | Elite Sports (heated)                                                 |
| Front storage        | Lock box                                                              |
| Load area seats      | Bench                                                                 |
| Steering wheel       | Evander wood rimmed 15"                                               |
| Gear knobs           | Brushed alloy                                                         |
| Gear gaiter          | Matching leather                                                      |
| Door cards           | Matching leather                                                      |
| Door furniture       | Brushed alloy                                                         |
| Floor coverings      | Black carpet                                                          |
| Headlining           | Black suede                                                           |
| Sound system         | Alpine® Touch screen with Apple® CarPlay and reversing camera display |
|                      |                                                                       |