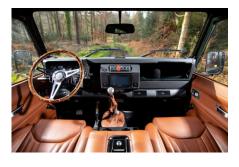

### **EXTERIOR**

| Body color           | Epsom Green                                                           |
|----------------------|-----------------------------------------------------------------------|
| Paint finish         | Metallic                                                              |
| Hood                 | OEM original                                                          |
| Hood badge           | Land Rover                                                            |
| Wheels               | Kahn® Defend 1983 18" alloy                                           |
| Tires                | BFGoodrich® All Terrain T/A KO2                                       |
| Grille               | SVX inc. light surrounds                                              |
| Bumper               | First Four® Shadow tubular with A-bar & LEDs                          |
| Steering guard       | Raptor Black                                                          |
| Headlights           | Truck-Lite Twin-Cat LEDs                                              |
| Wing-top air intakes | KBX® Hi-Force                                                         |
| Chequer plate        | Wing-top and side sills (Satin Black)                                 |
| Work lamp            | Rear-facing LED                                                       |
| Rear step            | NAS                                                                   |
| Window tints         | No Tint                                                               |
| INTERIOR             |                                                                       |
| Seating trim         | Sand Supersoft Leather                                                |
| Front row seats      | Elite Sports (heated)                                                 |
| Front storage        | Lock box                                                              |
| Load area seats      | Bench                                                                 |
| Steering wheel       | Evander wood rimmed 15"                                               |
| Gear knobs           | Brushed alloy                                                         |
| Gear gaiter          | Matching leather                                                      |
| Door cards           | Matching leather                                                      |
| Door furniture       | Brushed alloy                                                         |
| Floor coverings      | Black carpet                                                          |
| Headlining           | Black suede                                                           |
| Sound system         | Alpine® Touch screen with Apple® CarPlay and reversing camera display |
|                      |                                                                       |