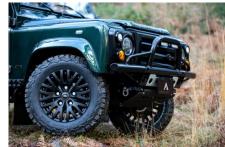

### **EXTERIOR**

| Body color           | Epsom Green                                                           |
|----------------------|-----------------------------------------------------------------------|
| Paint finish         | Metallic                                                              |
| Hood                 | OEM original                                                          |
| Hood badge           | Land Rover                                                            |
| Wheels               | Kahn® Defend 1983 18" alloy                                           |
| Tires                | BFGoodrich® All Terrain T/A KO2                                       |
| Grille               | SVX inc. light surrounds                                              |
| Bumper               | First Four® Shadow tubular with A-bar & LEDs                          |
| Steering guard       | Raptor Black                                                          |
| Headlights           | Truck-Lite Twin-Cat LEDs                                              |
| Wing-top air intakes | KBX® Hi-Force                                                         |
| Chequer plate        | Wing-top and side sills (Satin Black)                                 |
| Work lamp            | Rear-facing LED                                                       |
| Rear step            | NAS                                                                   |
| Window tints         | No Tint                                                               |
| INTERIOR             |                                                                       |
| Seating trim         | Sand Supersoft Leather                                                |
| Front row seats      | Elite Sports (heated)                                                 |
| Front storage        | Lock box                                                              |
| Load area seats      | Bench                                                                 |
| Steering wheel       | Evander wood rimmed 15"                                               |
| Gear knobs           | Brushed alloy                                                         |
| Gear gaiter          | Matching leather                                                      |
| Door cards           | Matching leather                                                      |
| Door furniture       | Brushed alloy                                                         |
| Floor coverings      | Black carpet                                                          |
| Headlining           | Black suede                                                           |
| Sound system         | Alpine® Touch screen with Apple® CarPlay and reversing camera display |
|                      |                                                                       |