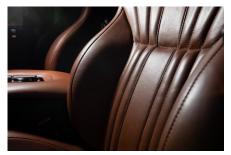

### **EXTERIOR**

| Body color           | Epsom Green                                                           |
|----------------------|-----------------------------------------------------------------------|
| Paint finish         | Metallic                                                              |
| Hood                 | OEM original                                                          |
| Hood badge           | Land Rover                                                            |
| Wheels               | Kahn® Defend 1983 18" alloy                                           |
| Tires                | BFGoodrich® All Terrain T/A KO2                                       |
| Grille               | SVX inc. light surrounds                                              |
| Bumper               | First Four® Shadow tubular with A-bar & LEDs                          |
| Steering guard       | Raptor Black                                                          |
| Headlights           | Truck-Lite Twin-Cat LEDs                                              |
| Wing-top air intakes | KBX® Hi-Force                                                         |
| Chequer plate        | Wing-top and side sills (Satin Black)                                 |
| Work lamp            | Rear-facing LED                                                       |
| Rear step            | NAS                                                                   |
| Window tints         | No Tint                                                               |
| INTERIOR             |                                                                       |
| Seating trim         | Sand Supersoft Leather                                                |
| Front row seats      | Elite Sports (heated)                                                 |
| Front storage        | Lock box                                                              |
| Load area seats      | Bench                                                                 |
| Steering wheel       | Evander wood rimmed 15"                                               |
| Gear knobs           | Brushed alloy                                                         |
| Gear gaiter          | Matching leather                                                      |
| Door cards           | Matching leather                                                      |
| Door furniture       | Brushed alloy                                                         |
| Floor coverings      | Black carpet                                                          |
| Headlining           | Black suede                                                           |
| Sound system         | Alpine® Touch screen with Apple® CarPlay and reversing camera display |
|                      |                                                                       |