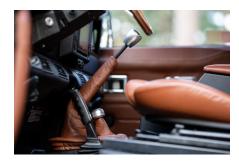

### **EXTERIOR**

| Body color           | Epsom Green                                                           |
|----------------------|-----------------------------------------------------------------------|
| Paint finish         | Metallic                                                              |
| Hood                 | OEM original                                                          |
| Hood badge           | Land Rover                                                            |
| Wheels               | Kahn® Defend 1983 18" alloy                                           |
| Tires                | BFGoodrich® All Terrain T/A KO2                                       |
| Grille               | SVX inc. light surrounds                                              |
| Bumper               | First Four® Shadow tubular with A-bar & LEDs                          |
| Steering guard       | Raptor Black                                                          |
| Headlights           | Truck-Lite Twin-Cat LEDs                                              |
| Wing-top air intakes | KBX® Hi-Force                                                         |
| Chequer plate        | Wing-top and side sills (Satin Black)                                 |
| Work lamp            | Rear-facing LED                                                       |
| Rear step            | NAS                                                                   |
| Window tints         | No Tint                                                               |
| INTERIOR             |                                                                       |
| Seating trim         | Sand Supersoft Leather                                                |
| Front row seats      | Elite Sports (heated)                                                 |
| Front storage        | Lock box                                                              |
| Load area seats      | Bench                                                                 |
| Steering wheel       | Evander wood rimmed 15"                                               |
| Gear knobs           | Brushed alloy                                                         |
| Gear gaiter          | Matching leather                                                      |
| Door cards           | Matching leather                                                      |
| Door furniture       | Brushed alloy                                                         |
| Floor coverings      | Black carpet                                                          |
| Headlining           | Black suede                                                           |
| Sound system         | Alpine® Touch screen with Apple® CarPlay and reversing camera display |
|                      |                                                                       |