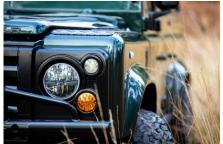

### **EXTERIOR**

| Body color           | Epsom Green                                                           |
|----------------------|-----------------------------------------------------------------------|
| Paint finish         | Metallic                                                              |
| Hood                 | OEM original                                                          |
| Hood badge           | Land Rover                                                            |
| Wheels               | Kahn® Defend 1983 18" alloy                                           |
| Tires                | BFGoodrich® All Terrain T/A KO2                                       |
| Grille               | SVX inc. light surrounds                                              |
| Bumper               | First Four® Shadow tubular with A-bar & LEDs                          |
| Steering guard       | Raptor Black                                                          |
| Headlights           | Truck-Lite Twin-Cat LEDs                                              |
| Wing-top air intakes | KBX® Hi-Force                                                         |
| Chequer plate        | Wing-top and side sills (Satin Black)                                 |
| Work lamp            | Rear-facing LED                                                       |
| Rear step            | NAS                                                                   |
| Window tints         | No Tint                                                               |
| INTERIOR             |                                                                       |
| Seating trim         | Sand Supersoft Leather                                                |
| Front row seats      | Elite Sports (heated)                                                 |
| Front storage        | Lock box                                                              |
| Load area seats      | Bench                                                                 |
| Steering wheel       | Evander wood rimmed 15"                                               |
| Gear knobs           | Brushed alloy                                                         |
| Gear gaiter          | Matching leather                                                      |
| Door cards           | Matching leather                                                      |
| Door furniture       | Brushed alloy                                                         |
| Floor coverings      | Black carpet                                                          |
| Headlining           | Black suede                                                           |
| Sound system         | Alpine® Touch screen with Apple® CarPlay and reversing camera display |
|                      |                                                                       |