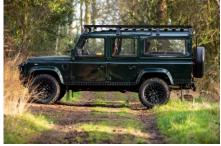

### **EXTERIOR**

| Body color           | Epsom Green                                                           |
|----------------------|-----------------------------------------------------------------------|
| Paint finish         | Metallic                                                              |
| Hood                 | OEM original                                                          |
| Hood badge           | Land Rover                                                            |
| Wheels               | Kahn® Defend 1983 18" alloy                                           |
| Tires                | BFGoodrich® All Terrain T/A KO2                                       |
| Grille               | SVX inc. light surrounds                                              |
| Bumper               | First Four® Shadow tubular with A-bar & LEDs                          |
| Steering guard       | Raptor Black                                                          |
| Headlights           | Truck-Lite Twin-Cat LEDs                                              |
| Wing-top air intakes | KBX® Hi-Force                                                         |
| Chequer plate        | Wing-top and side sills (Satin Black)                                 |
| Work lamp            | Rear-facing LED                                                       |
| Rear step            | NAS                                                                   |
| Window tints         | No Tint                                                               |
| INTERIOR             |                                                                       |
| Seating trim         | Sand Supersoft Leather                                                |
| Front row seats      | Elite Sports (heated)                                                 |
| Front storage        | Lock box                                                              |
| Load area seats      | Bench                                                                 |
| Steering wheel       | Evander wood rimmed 15"                                               |
| Gear knobs           | Brushed alloy                                                         |
| Gear gaiter          | Matching leather                                                      |
| Door cards           | Matching leather                                                      |
| Door furniture       | Brushed alloy                                                         |
| Floor coverings      | Black carpet                                                          |
| Headlining           | Black suede                                                           |
| Sound system         | Alpine® Touch screen with Apple® CarPlay and reversing camera display |
|                      |                                                                       |