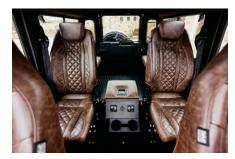

## **EXTERIOR**

| Hood badge Land Rover Wheels Kahn® Defend 1948 16" alloy BEGOOdrich® All Terrain T/A KO2 Grille KBX® inc. light surrounds Bumper Standard with end caps and DRLs Steering guard Raptor Black WIPAC® Xenon / Standard Wipa-top air intakes KBX® Hi-Force Chequer plate Side sills Side steps Fire & Ice (Ebony) Work lamp Rear-facing LED NAS Window tints Yes  INTERIOR Seating trim Vintage Thatch Brown Leather Front row seats Modular (heated) Frent storage Premium Lock box with USB port Beach wheel Evander wood rimmed 15" Gear paiter Matching leather Door cards Matching leather Door furniture Alloy Floor coverings Biack carpet Headlining Brown suede                                                                                                                                                                                                                                                                                                                                                                                                                                     | Body color           | Fungus Green                                                                   |
|-----------------------------------------------------------------------------------------------------------------------------------------------------------------------------------------------------------------------------------------------------------------------------------------------------------------------------------------------------------------------------------------------------------------------------------------------------------------------------------------------------------------------------------------------------------------------------------------------------------------------------------------------------------------------------------------------------------------------------------------------------------------------------------------------------------------------------------------------------------------------------------------------------------------------------------------------------------------------------------------------------------------------------------------------------------------------------------------------------------|----------------------|--------------------------------------------------------------------------------|
| Hood badge  Land Rover  Wheels  Kahn® Defend 1948 16" alloy  BFGoodrich® All Terrain T/A KO2  Grille  KBX® inc. light surrounds  Bumper  Standard with end caps and DRLs  Steering guard  Raptor Black  WipAC® Xenon / Standard  Wing-top air intakes  KBX® Hi-Force  Chequer plate  Side sills  Fire & Ice (Ebony)  Work lamp  Rear-facing LED  NAS  Window tints  Yes  INTERIOR  Seating trim  Vintage Thatch Brown Leather  Front row seats  Modular (heated)  Front storage  Premium Lock box with USB port  Bench  Steering wheel  Evander wood rimmed 15"  Gear knobs  Alloy  Gear gaiter  Matching leather  Door cards  Matching leather  Alloy  Floor coverings  Black carpet  Headlining  Brown suede                                                                                                                                                                                                                                                                                                                                                                                            | Paint finish         | Solid                                                                          |
| Wheels         Kahn® Defend 1948 16" alloy           Tires         BFGoodrich® All Terrain T/A KO2           Grille         KBX® inc. light surrounds           Bumper         Standard with end caps and DRLs           Steering guard         Raptor Black           Headlights         WiPAC® Xenon / Standard           Wing-top air intakes         KBX® Hi-Force           Chequer plate         Side sills           Side steps         Fire & Ice (Ebony)           Work lamp         Rear-facing LED           Rear step         NAS           Window tints         Yes           INTERIOR           Seating trim         Vintage Thatch Brown Leather           Front row seats         Modular (heated)           Front storage         Premium Lock box with USB port           Load area seats         Bench           Steering wheel         Evander wood rimmed 15"           Gear knobs         Alloy           Gear gaiter         Matching leather           Door cards         Matching leather           Door coverings         Black carpet           Headlining         Brown suede | Hood                 | OEM original                                                                   |
| BFGoodrich® All Terrain T/A KO2  Grille  KBX® inc. light surrounds  Bumper  Standard with end caps and DRLs  Steering guard  Raptor Black  Headlights  WiPAC® Xenon / Standard  Wing-top air intakes  KBX® Hi-Force  Chequer plate  Side sills  Side steps  Fire & Ice (Ebony)  Work lamp  Rear-facing LED  NAS  Window tints  Yes  INTERIOR  Seating trim  Vintage Thatch Brown Leather  Front row seats  Modular (heated)  Front storage  Premium Lock box with USB port  Load area seats  Bench  Steering wheel  Evander wood rimmed 15"  Gear knobs  Alloy  Gear gaiter  Matching leather  Door cards  Matching leather  Door furniture  Alloy  Floor coverings  Brown suede                                                                                                                                                                                                                                                                                                                                                                                                                          | Hood badge           | Land Rover                                                                     |
| Grille  KBX® inc. light surrounds  Steering guard  Raptor Black  Headlights  WIPAC® Xenon / Standard  Wing-top air intakes  KBX® Hi-Force  Chequer plate  Side sills  Side steps  Fire & Ice (Ebony)  Work lamp  Rear-facing LED  NAS  Window tints  Yes  INTERIOR  Seating trim  Vintage Thatch Brown Leather  Front row seats  Modular (heated)  Front storage  Premium Lock box with USB port  Evander wood rimmed 15"  Gear gaiter  Matching leather  Door cards  Matching leather  Door furniture  Alloy  Black carpet  Headlining  Brown suede                                                                                                                                                                                                                                                                                                                                                                                                                                                                                                                                                      | Wheels               | Kahn® Defend 1948 16" alloy                                                    |
| Standard with end caps and DRLs  Raptor Black  Raptor Black  WIPAC® Xenon / Standard  Wing-top air intakes  KBX® Hi-Force  Chequer plate  Side sills  Side steps  Fire & Ice (Ebony)  Work lamp  Rear-facing LED  Rear step  NAS  Window tints  Yes  INTERIOR  Seating trim  Vintage Thatch Brown Leather  Front row seats  Modular (heated)  Front storage  Premium Lock box with USB port  Load area seats  Bench  Steering wheel  Evander wood rimmed 15"  Gear knobs  Alloy  Gear gaiter  Matching leather  Door cards  Matching leather  Door furniture  Alloy  Floor coverings  Black carpet  Headlining  Brown suede                                                                                                                                                                                                                                                                                                                                                                                                                                                                               | Tires                | BFGoodrich® All Terrain T/A KO2                                                |
| Raptor Black Headlights WIPAC® Xenon / Standard Wing-top air intakes KBX® Hi-Force Chequer plate Side sills Side steps Fire & Ice (Ebony) Work lamp Rear-facing LED NAS Window tints Yes  INTERIOR Seating trim Vintage Thatch Brown Leather Front row seats Modular (heated) Front storage Premium Lock box with USB port Load area seats Bench Steering wheel Evander wood rimmed 15" Gear knobs Alloy Gear gaiter Matching leather Door cards Matching leather Door furniture Alloy Floor coverings Black carpet Headlining Brown suede                                                                                                                                                                                                                                                                                                                                                                                                                                                                                                                                                                | Grille               | KBX® inc. light surrounds                                                      |
| Headlights Wing-top air intakes KBX® Hi-Force Chequer plate Side sills Side steps Fire & Ice (Ebony) Work lamp Rear-facing LED Rear step NAS Window tints Yes  INTERIOR Seating trim Vintage Thatch Brown Leather Front row seats Modular (heated) Front storage Premium Lock box with USB port Load area seats Bench Steering wheel Evander wood rimmed 15" Gear knobs Alloy Gear gaiter Matching leather Door cards Matching leather Door furniture Alloy Floor coverings Black carpet Headlining Brown suede                                                                                                                                                                                                                                                                                                                                                                                                                                                                                                                                                                                           | Bumper               | Standard with end caps and DRLs                                                |
| KBX® Hi-Force Chequer plate Side sills Side steps Fire & Ice (Ebony) Work lamp Rear-facing LED Rear step NAS Window tints Yes  INTERIOR Seating trim Vintage Thatch Brown Leather Front row seats Modular (heated) Front storage Premium Lock box with USB port Load area seats Bench Steering wheel Evander wood rimmed 15" Gear knobs Alloy Gear galter Matching leather Door cards Matching leather Door furniture Alloy Floor coverings Brown suede Brown suede                                                                                                                                                                                                                                                                                                                                                                                                                                                                                                                                                                                                                                       | Steering guard       | Raptor Black                                                                   |
| Chequer plate  Side sills  Fire & Ice (Ebony)  Work lamp  Rear-facing LED  Rear step  NAS  Window tints  Yes  INTERIOR  Seating trim  Vintage Thatch Brown Leather  Front row seats  Modular (heated)  Front storage  Premium Lock box with USB port  Load area seats  Bench  Steering wheel  Evander wood rimmed 15"  Gear knobs  Alloy  Gear gaiter  Matching leather  Door cards  Matching leather  Door furniture  Alloy  Floor coverings  Black carpet  Headlining  Brown suede                                                                                                                                                                                                                                                                                                                                                                                                                                                                                                                                                                                                                      | Headlights           | WIPAC® Xenon / Standard                                                        |
| Fire & Ice (Ebony)  Work lamp Rear-facing LED  Rear step NAS  Window tints Yes  INTERIOR  Seating trim Vintage Thatch Brown Leather  Front row seats Modular (heated)  Front storage Premium Lock box with USB port  Load area seats Bench  Steering wheel Evander wood rimmed 15"  Gear knobs Alloy Gear gaiter Matching leather  Door cards Matching leather  Door furniture Alloy Floor coverings Black carpet Headlining Brown suede                                                                                                                                                                                                                                                                                                                                                                                                                                                                                                                                                                                                                                                                  | Wing-top air intakes | KBX® Hi-Force                                                                  |
| Rear step NAS Window tints Yes  INTERIOR  Seating trim Vintage Thatch Brown Leather Front row seats Modular (heated) Front storage Premium Lock box with USB port Load area seats Bench Steering wheel Evander wood rimmed 15" Gear knobs Alloy Gear gaiter Matching leather Door cards Matching leather Door furniture Alloy Floor coverings Black carpet Headlining Brown suede                                                                                                                                                                                                                                                                                                                                                                                                                                                                                                                                                                                                                                                                                                                         | Chequer plate        | Side sills                                                                     |
| Rear step  NAS  Window tints  Yes  INTERIOR  Seating trim  Vintage Thatch Brown Leather  Front row seats  Modular (heated)  Front storage  Premium Lock box with USB port  Load area seats  Bench  Steering wheel  Evander wood rimmed 15"  Gear knobs  Alloy  Gear gaiter  Matching leather  Door cards  Matching leather  Door furniture  Alloy  Floor coverings  Black carpet  Headlining  Brown suede                                                                                                                                                                                                                                                                                                                                                                                                                                                                                                                                                                                                                                                                                                 | Side steps           | Fire & Ice (Ebony)                                                             |
| Window tints  Yes  INTERIOR  Seating trim  Vintage Thatch Brown Leather  Front row seats  Modular (heated)  Front storage  Premium Lock box with USB port  Load area seats  Bench  Steering wheel  Evander wood rimmed 15"  Gear knobs  Alloy  Gear gaiter  Matching leather  Door cards  Matching leather  Door furniture  Alloy  Floor coverings  Black carpet  Headlining  Brown suede                                                                                                                                                                                                                                                                                                                                                                                                                                                                                                                                                                                                                                                                                                                 | Work lamp            | Rear-facing LED                                                                |
| Seating trim Vintage Thatch Brown Leather Front row seats Modular (heated) Front storage Premium Lock box with USB port Load area seats Bench Steering wheel Evander wood rimmed 15" Gear knobs Alloy Gear gaiter Matching leather Door cards Matching leather Door furniture Alloy Floor coverings Black carpet Headlining Brown suede                                                                                                                                                                                                                                                                                                                                                                                                                                                                                                                                                                                                                                                                                                                                                                   | Rear step            | NAS                                                                            |
| Seating trim Vintage Thatch Brown Leather  Front row seats Modular (heated)  Front storage Premium Lock box with USB port  Load area seats Bench  Steering wheel Evander wood rimmed 15"  Gear knobs Alloy  Gear gaiter Matching leather  Door cards Matching leather  Door furniture Alloy  Black carpet  Headlining Brown suede                                                                                                                                                                                                                                                                                                                                                                                                                                                                                                                                                                                                                                                                                                                                                                         | Window tints         | Yes                                                                            |
| Front row seats  Modular (heated)  Front storage  Premium Lock box with USB port  Load area seats  Bench  Steering wheel  Evander wood rimmed 15"  Gear knobs  Alloy  Gear gaiter  Matching leather  Door cards  Matching leather  Door furniture  Alloy  Floor coverings  Black carpet  Headlining  Brown suede                                                                                                                                                                                                                                                                                                                                                                                                                                                                                                                                                                                                                                                                                                                                                                                          | INTERIOR             |                                                                                |
| Front storage Premium Lock box with USB port  Bench  Steering wheel Evander wood rimmed 15"  Gear knobs Alloy  Gear gaiter Matching leather  Door cards Matching leather  Door furniture Alloy  Floor coverings Black carpet  Headlining Brown suede                                                                                                                                                                                                                                                                                                                                                                                                                                                                                                                                                                                                                                                                                                                                                                                                                                                      | Seating trim         | Vintage Thatch Brown Leather                                                   |
| Bench Steering wheel Evander wood rimmed 15"  Gear knobs Alloy  Gear gaiter Matching leather  Door cards Matching leather  Door furniture Alloy  Floor coverings Black carpet  Headlining Brown suede                                                                                                                                                                                                                                                                                                                                                                                                                                                                                                                                                                                                                                                                                                                                                                                                                                                                                                     | Front row seats      | Modular (heated)                                                               |
| Steering wheel Evander wood rimmed 15"  Gear knobs Alloy  Gear gaiter Matching leather  Door cards Matching leather  Door furniture Alloy  Floor coverings Black carpet  Headlining Brown suede                                                                                                                                                                                                                                                                                                                                                                                                                                                                                                                                                                                                                                                                                                                                                                                                                                                                                                           | Front storage        | Premium Lock box with USB port                                                 |
| Gear knobs Alloy  Gear gaiter Matching leather  Door cards Matching leather  Alloy  Floor coverings Black carpet  Brown suede                                                                                                                                                                                                                                                                                                                                                                                                                                                                                                                                                                                                                                                                                                                                                                                                                                                                                                                                                                             | Load area seats      | Bench                                                                          |
| Gear gaiter  Matching leather  Door cards  Matching leather  Alloy  Floor coverings  Black carpet  Brown suede                                                                                                                                                                                                                                                                                                                                                                                                                                                                                                                                                                                                                                                                                                                                                                                                                                                                                                                                                                                            | Steering wheel       | Evander wood rimmed 15"                                                        |
| Door cards  Matching leather  Alloy  Floor coverings  Black carpet  Brown suede                                                                                                                                                                                                                                                                                                                                                                                                                                                                                                                                                                                                                                                                                                                                                                                                                                                                                                                                                                                                                           | Gear knobs           | Alloy                                                                          |
| Door furniture Alloy  Floor coverings Black carpet  Headlining Brown suede                                                                                                                                                                                                                                                                                                                                                                                                                                                                                                                                                                                                                                                                                                                                                                                                                                                                                                                                                                                                                                | Gear gaiter          | Matching leather                                                               |
| Floor coverings  Black carpet  Headlining  Brown suede                                                                                                                                                                                                                                                                                                                                                                                                                                                                                                                                                                                                                                                                                                                                                                                                                                                                                                                                                                                                                                                    | Door cards           | Matching leather                                                               |
| Headlining Brown suede                                                                                                                                                                                                                                                                                                                                                                                                                                                                                                                                                                                                                                                                                                                                                                                                                                                                                                                                                                                                                                                                                    | Door furniture       | Alloy                                                                          |
|                                                                                                                                                                                                                                                                                                                                                                                                                                                                                                                                                                                                                                                                                                                                                                                                                                                                                                                                                                                                                                                                                                           | Floor coverings      | Black carpet                                                                   |
| Sound system Pioneer® Touch screen display with Apple® CarPlay and reversing camera display                                                                                                                                                                                                                                                                                                                                                                                                                                                                                                                                                                                                                                                                                                                                                                                                                                                                                                                                                                                                               | Headlining           | Brown suede                                                                    |
|                                                                                                                                                                                                                                                                                                                                                                                                                                                                                                                                                                                                                                                                                                                                                                                                                                                                                                                                                                                                                                                                                                           | Sound system         | Pioneer® Touch screen display with Apple® CarPlay and reversing camera display |