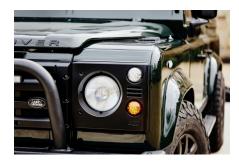

## **EXTERIOR**

| Hood badge Land Rover Wheels Kahn® Defend 1948 16" alloy BEGOOdrich® All Terrain T/A KO2 Grille KBX® inc. light surrounds Bumper Standard with end caps and DRLs Steering guard Raptor Black WIPAC® Xenon / Standard Wipa-top air intakes KBX® Hi-Force Chequer plate Side sills Side steps Fire & Ice (Ebony) Work lamp Rear-facing LED NAS Window tints Yes  INTERIOR Seating trim Vintage Thatch Brown Leather Front row seats Modular (heated) Frent storage Premium Lock box with USB port Beach wheel Evander wood rimmed 15" Gear paiter Matching leather Door cards Matching leather Door furniture Alloy Floor coverings Biack carpet Headlining Brown suede                                                                                                                                                                                                                                                                                                                                                                                                                                     | Body color           | Fungus Green                                                                   |
|-----------------------------------------------------------------------------------------------------------------------------------------------------------------------------------------------------------------------------------------------------------------------------------------------------------------------------------------------------------------------------------------------------------------------------------------------------------------------------------------------------------------------------------------------------------------------------------------------------------------------------------------------------------------------------------------------------------------------------------------------------------------------------------------------------------------------------------------------------------------------------------------------------------------------------------------------------------------------------------------------------------------------------------------------------------------------------------------------------------|----------------------|--------------------------------------------------------------------------------|
| Hood badge  Land Rover  Wheels  Kahn® Defend 1948 16" alloy  BFGoodrich® All Terrain T/A KO2  Grille  KBX® inc. light surrounds  Bumper  Standard with end caps and DRLs  Steering guard  Raptor Black  WipAC® Xenon / Standard  Wing-top air intakes  KBX® Hi-Force  Chequer plate  Side sills  Fire & Ice (Ebony)  Work lamp  Rear-facing LED  NAS  Window tints  Yes  INTERIOR  Seating trim  Vintage Thatch Brown Leather  Front row seats  Modular (heated)  Front storage  Premium Lock box with USB port  Bench  Steering wheel  Evander wood rimmed 15"  Gear knobs  Alloy  Gear gaiter  Matching leather  Door cards  Matching leather  Alloy  Floor coverings  Black carpet  Headlining  Brown suede                                                                                                                                                                                                                                                                                                                                                                                            | Paint finish         | Solid                                                                          |
| Wheels         Kahn® Defend 1948 16" alloy           Tires         BFGoodrich® All Terrain T/A KO2           Grille         KBX® inc. light surrounds           Bumper         Standard with end caps and DRLs           Steering guard         Raptor Black           Headlights         WiPAC® Xenon / Standard           Wing-top air intakes         KBX® Hi-Force           Chequer plate         Side sills           Side steps         Fire & Ice (Ebony)           Work lamp         Rear-facing LED           Rear step         NAS           Window tints         Yes           INTERIOR           Seating trim         Vintage Thatch Brown Leather           Front row seats         Modular (heated)           Front storage         Premium Lock box with USB port           Load area seats         Bench           Steering wheel         Evander wood rimmed 15"           Gear knobs         Alloy           Gear gaiter         Matching leather           Door cards         Matching leather           Door coverings         Black carpet           Headlining         Brown suede | Hood                 | OEM original                                                                   |
| BFGoodrich® All Terrain T/A KO2  Grille  KBX® inc. light surrounds  Bumper  Standard with end caps and DRLs  Steering guard  Raptor Black  Headlights  WiPAC® Xenon / Standard  Wing-top air intakes  KBX® Hi-Force  Chequer plate  Side sills  Side steps  Fire & Ice (Ebony)  Work lamp  Rear-facing LED  NAS  Window tints  Yes  INTERIOR  Seating trim  Vintage Thatch Brown Leather  Front row seats  Modular (heated)  Front storage  Premium Lock box with USB port  Load area seats  Bench  Steering wheel  Evander wood rimmed 15"  Gear knobs  Alloy  Gear gaiter  Matching leather  Door cards  Matching leather  Door furniture  Alloy  Floor coverings  Brown suede                                                                                                                                                                                                                                                                                                                                                                                                                          | Hood badge           | Land Rover                                                                     |
| Grille  KBX® inc. light surrounds  Steering guard  Raptor Black  Headlights  WIPAC® Xenon / Standard  Wing-top air intakes  KBX® Hi-Force  Chequer plate  Side sills  Side steps  Fire & Ice (Ebony)  Work lamp  Rear-facing LED  NAS  Window tints  Yes  INTERIOR  Seating trim  Vintage Thatch Brown Leather  Front row seats  Modular (heated)  Front storage  Premium Lock box with USB port  Evander wood rimmed 15"  Gear gaiter  Matching leather  Door cards  Matching leather  Door furniture  Alloy  Black carpet  Headlining  Brown suede                                                                                                                                                                                                                                                                                                                                                                                                                                                                                                                                                      | Wheels               | Kahn® Defend 1948 16" alloy                                                    |
| Standard with end caps and DRLs  Raptor Black  Raptor Black  WIPAC® Xenon / Standard  Wing-top air intakes  KBX® Hi-Force  Chequer plate  Side sills  Side steps  Fire & Ice (Ebony)  Work lamp  Rear-facing LED  Rear step  NAS  Window tints  Yes  INTERIOR  Seating trim  Vintage Thatch Brown Leather  Front row seats  Modular (heated)  Front storage  Premium Lock box with USB port  Load area seats  Bench  Steering wheel  Evander wood rimmed 15"  Gear knobs  Alloy  Gear gaiter  Matching leather  Door cards  Matching leather  Door furniture  Alloy  Floor coverings  Black carpet  Headlining  Brown suede                                                                                                                                                                                                                                                                                                                                                                                                                                                                               | Tires                | BFGoodrich® All Terrain T/A KO2                                                |
| Raptor Black Headlights WIPAC® Xenon / Standard Wing-top air intakes KBX® Hi-Force Chequer plate Side sills Side steps Fire & Ice (Ebony) Work lamp Rear-facing LED NAS Window tints Yes  INTERIOR Seating trim Vintage Thatch Brown Leather Front row seats Modular (heated) Front storage Premium Lock box with USB port Load area seats Bench Steering wheel Evander wood rimmed 15" Gear knobs Alloy Gear gaiter Matching leather Door cards Matching leather Door furniture Alloy Floor coverings Black carpet Headlining Brown suede                                                                                                                                                                                                                                                                                                                                                                                                                                                                                                                                                                | Grille               | KBX® inc. light surrounds                                                      |
| Headlights Wing-top air intakes KBX® Hi-Force Chequer plate Side sills Side steps Fire & Ice (Ebony) Work lamp Rear-facing LED Rear step NAS Window tints Yes  INTERIOR Seating trim Vintage Thatch Brown Leather Front row seats Modular (heated) Front storage Premium Lock box with USB port Load area seats Bench Steering wheel Evander wood rimmed 15" Gear knobs Alloy Gear gaiter Matching leather Door cards Matching leather Door furniture Alloy Floor coverings Black carpet Headlining Brown suede                                                                                                                                                                                                                                                                                                                                                                                                                                                                                                                                                                                           | Bumper               | Standard with end caps and DRLs                                                |
| KBX® Hi-Force Chequer plate Side sills Side steps Fire & Ice (Ebony) Work lamp Rear-facing LED Rear step NAS Window tints Yes  INTERIOR Seating trim Vintage Thatch Brown Leather Front row seats Modular (heated) Front storage Premium Lock box with USB port Load area seats Bench Steering wheel Evander wood rimmed 15" Gear knobs Alloy Gear galter Matching leather Door cards Matching leather Door furniture Alloy Floor coverings Brown suede Brown suede                                                                                                                                                                                                                                                                                                                                                                                                                                                                                                                                                                                                                                       | Steering guard       | Raptor Black                                                                   |
| Chequer plate  Side sills  Fire & Ice (Ebony)  Work lamp  Rear-facing LED  Rear step  NAS  Window tints  Yes  INTERIOR  Seating trim  Vintage Thatch Brown Leather  Front row seats  Modular (heated)  Front storage  Premium Lock box with USB port  Load area seats  Bench  Steering wheel  Evander wood rimmed 15"  Gear knobs  Alloy  Gear gaiter  Matching leather  Door cards  Matching leather  Door furniture  Alloy  Floor coverings  Black carpet  Headlining  Brown suede                                                                                                                                                                                                                                                                                                                                                                                                                                                                                                                                                                                                                      | Headlights           | WIPAC® Xenon / Standard                                                        |
| Fire & Ice (Ebony)  Work lamp Rear-facing LED  Rear step NAS  Window tints Yes  INTERIOR  Seating trim Vintage Thatch Brown Leather  Front row seats Modular (heated)  Front storage Premium Lock box with USB port  Load area seats Bench  Steering wheel Evander wood rimmed 15"  Gear knobs Alloy Gear gaiter Matching leather  Door cards Matching leather  Door furniture Alloy Floor coverings Black carpet Headlining Brown suede                                                                                                                                                                                                                                                                                                                                                                                                                                                                                                                                                                                                                                                                  | Wing-top air intakes | KBX® Hi-Force                                                                  |
| Rear step NAS Window tints Yes  INTERIOR  Seating trim Vintage Thatch Brown Leather Front row seats Modular (heated) Front storage Premium Lock box with USB port Load area seats Bench Steering wheel Evander wood rimmed 15" Gear knobs Alloy Gear gaiter Matching leather Door cards Matching leather Door furniture Alloy Floor coverings Black carpet Headlining Brown suede                                                                                                                                                                                                                                                                                                                                                                                                                                                                                                                                                                                                                                                                                                                         | Chequer plate        | Side sills                                                                     |
| Rear step  NAS  Window tints  Yes  INTERIOR  Seating trim  Vintage Thatch Brown Leather  Front row seats  Modular (heated)  Front storage  Premium Lock box with USB port  Load area seats  Bench  Steering wheel  Evander wood rimmed 15"  Gear knobs  Alloy  Gear gaiter  Matching leather  Door cards  Matching leather  Door furniture  Alloy  Floor coverings  Black carpet  Headlining  Brown suede                                                                                                                                                                                                                                                                                                                                                                                                                                                                                                                                                                                                                                                                                                 | Side steps           | Fire & Ice (Ebony)                                                             |
| Window tints  Yes  INTERIOR  Seating trim  Vintage Thatch Brown Leather  Front row seats  Modular (heated)  Front storage  Premium Lock box with USB port  Load area seats  Bench  Steering wheel  Evander wood rimmed 15"  Gear knobs  Alloy  Gear gaiter  Matching leather  Door cards  Matching leather  Door furniture  Alloy  Floor coverings  Black carpet  Headlining  Brown suede                                                                                                                                                                                                                                                                                                                                                                                                                                                                                                                                                                                                                                                                                                                 | Work lamp            | Rear-facing LED                                                                |
| Seating trim Vintage Thatch Brown Leather Front row seats Modular (heated) Front storage Premium Lock box with USB port Load area seats Bench Steering wheel Evander wood rimmed 15" Gear knobs Alloy Gear gaiter Matching leather Door cards Matching leather Door furniture Alloy Floor coverings Black carpet Headlining Brown suede                                                                                                                                                                                                                                                                                                                                                                                                                                                                                                                                                                                                                                                                                                                                                                   | Rear step            | NAS                                                                            |
| Seating trim Vintage Thatch Brown Leather  Front row seats Modular (heated)  Front storage Premium Lock box with USB port  Load area seats Bench  Steering wheel Evander wood rimmed 15"  Gear knobs Alloy  Gear gaiter Matching leather  Door cards Matching leather  Door furniture Alloy  Black carpet  Headlining Brown suede                                                                                                                                                                                                                                                                                                                                                                                                                                                                                                                                                                                                                                                                                                                                                                         | Window tints         | Yes                                                                            |
| Front row seats  Modular (heated)  Front storage  Premium Lock box with USB port  Load area seats  Bench  Steering wheel  Evander wood rimmed 15"  Gear knobs  Alloy  Gear gaiter  Matching leather  Door cards  Matching leather  Door furniture  Alloy  Floor coverings  Black carpet  Headlining  Brown suede                                                                                                                                                                                                                                                                                                                                                                                                                                                                                                                                                                                                                                                                                                                                                                                          | INTERIOR             |                                                                                |
| Front storage Premium Lock box with USB port  Bench  Steering wheel Evander wood rimmed 15"  Gear knobs Alloy  Gear gaiter Matching leather  Door cards Matching leather  Door furniture Alloy  Floor coverings Black carpet  Headlining Brown suede                                                                                                                                                                                                                                                                                                                                                                                                                                                                                                                                                                                                                                                                                                                                                                                                                                                      | Seating trim         | Vintage Thatch Brown Leather                                                   |
| Bench Steering wheel Evander wood rimmed 15"  Gear knobs Alloy  Gear gaiter Matching leather  Door cards Matching leather  Door furniture Alloy  Floor coverings Black carpet  Headlining Brown suede                                                                                                                                                                                                                                                                                                                                                                                                                                                                                                                                                                                                                                                                                                                                                                                                                                                                                                     | Front row seats      | Modular (heated)                                                               |
| Steering wheel Evander wood rimmed 15"  Gear knobs Alloy  Gear gaiter Matching leather  Door cards Matching leather  Door furniture Alloy  Floor coverings Black carpet  Headlining Brown suede                                                                                                                                                                                                                                                                                                                                                                                                                                                                                                                                                                                                                                                                                                                                                                                                                                                                                                           | Front storage        | Premium Lock box with USB port                                                 |
| Gear knobs Alloy  Gear gaiter Matching leather  Door cards Matching leather  Alloy  Floor coverings Black carpet  Brown suede                                                                                                                                                                                                                                                                                                                                                                                                                                                                                                                                                                                                                                                                                                                                                                                                                                                                                                                                                                             | Load area seats      | Bench                                                                          |
| Gear gaiter  Matching leather  Door cards  Matching leather  Alloy  Floor coverings  Black carpet  Brown suede                                                                                                                                                                                                                                                                                                                                                                                                                                                                                                                                                                                                                                                                                                                                                                                                                                                                                                                                                                                            | Steering wheel       | Evander wood rimmed 15"                                                        |
| Door cards  Matching leather  Alloy  Floor coverings  Black carpet  Brown suede                                                                                                                                                                                                                                                                                                                                                                                                                                                                                                                                                                                                                                                                                                                                                                                                                                                                                                                                                                                                                           | Gear knobs           | Alloy                                                                          |
| Door furniture Alloy  Floor coverings Black carpet  Headlining Brown suede                                                                                                                                                                                                                                                                                                                                                                                                                                                                                                                                                                                                                                                                                                                                                                                                                                                                                                                                                                                                                                | Gear gaiter          | Matching leather                                                               |
| Floor coverings  Black carpet  Headlining  Brown suede                                                                                                                                                                                                                                                                                                                                                                                                                                                                                                                                                                                                                                                                                                                                                                                                                                                                                                                                                                                                                                                    | Door cards           | Matching leather                                                               |
| Headlining Brown suede                                                                                                                                                                                                                                                                                                                                                                                                                                                                                                                                                                                                                                                                                                                                                                                                                                                                                                                                                                                                                                                                                    | Door furniture       | Alloy                                                                          |
|                                                                                                                                                                                                                                                                                                                                                                                                                                                                                                                                                                                                                                                                                                                                                                                                                                                                                                                                                                                                                                                                                                           | Floor coverings      | Black carpet                                                                   |
| Sound system Pioneer® Touch screen display with Apple® CarPlay and reversing camera display                                                                                                                                                                                                                                                                                                                                                                                                                                                                                                                                                                                                                                                                                                                                                                                                                                                                                                                                                                                                               | Headlining           | Brown suede                                                                    |
|                                                                                                                                                                                                                                                                                                                                                                                                                                                                                                                                                                                                                                                                                                                                                                                                                                                                                                                                                                                                                                                                                                           | Sound system         | Pioneer® Touch screen display with Apple® CarPlay and reversing camera display |