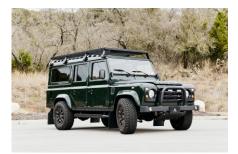

## 1994 SW-ARK710

\$288,500\*

\*Price is in CAD (\$) and is an estimate for your own build based on the same specification

Make an inquiry

1-800-984-3355 sales@arkonik.com

Fungus Green

6sp Auto

紀 6.2L LS3

## **EXTERIOR**

| Hood badge Land Rover Wheels Kahn® Defend 1948 16" alloy BEGOOdrich® All Terrain T/A KO2 Grille KBX® inc. light surrounds Bumper Standard with end caps and DRLs Steering guard Raptor Black WIPAC® Xenon / Standard Wipa-top air intakes KBX® Hi-Force Chequer plate Side sills Side steps Fire & Ice (Ebony) Work lamp Rear-facing LED NAS Window tints Yes  INTERIOR Seating trim Vintage Thatch Brown Leather Front row seats Modular (heated) Frent storage Premium Lock box with USB port Beach wheel Evander wood rimmed 15" Gear paiter Matching leather Door cards Matching leather Door furniture Alloy Floor coverings Biack carpet Headlining Brown suede                                                                                                                                                                                                                                                                                                                                                                                                                                     | Body color           | Fungus Green                                                                   |
|-----------------------------------------------------------------------------------------------------------------------------------------------------------------------------------------------------------------------------------------------------------------------------------------------------------------------------------------------------------------------------------------------------------------------------------------------------------------------------------------------------------------------------------------------------------------------------------------------------------------------------------------------------------------------------------------------------------------------------------------------------------------------------------------------------------------------------------------------------------------------------------------------------------------------------------------------------------------------------------------------------------------------------------------------------------------------------------------------------------|----------------------|--------------------------------------------------------------------------------|
| Hood badge  Land Rover  Wheels  Kahn® Defend 1948 16" alloy  BFGoodrich® All Terrain T/A KO2  Grille  KBX® inc. light surrounds  Bumper  Standard with end caps and DRLs  Steering guard  Raptor Black  WipAC® Xenon / Standard  Wing-top air intakes  KBX® Hi-Force  Chequer plate  Side sills  Fire & Ice (Ebony)  Work lamp  Rear-facing LED  NAS  Window tints  Yes  INTERIOR  Seating trim  Vintage Thatch Brown Leather  Front row seats  Modular (heated)  Front storage  Premium Lock box with USB port  Bench  Steering wheel  Evander wood rimmed 15"  Gear knobs  Alloy  Gear gaiter  Matching leather  Door cards  Matching leather  Alloy  Floor coverings  Black carpet  Headlining  Brown suede                                                                                                                                                                                                                                                                                                                                                                                            | Paint finish         | Solid                                                                          |
| Wheels         Kahn® Defend 1948 16" alloy           Tires         BFGoodrich® All Terrain T/A KO2           Grille         KBX® inc. light surrounds           Bumper         Standard with end caps and DRLs           Steering guard         Raptor Black           Headlights         WiPAC® Xenon / Standard           Wing-top air intakes         KBX® Hi-Force           Chequer plate         Side sills           Side steps         Fire & Ice (Ebony)           Work lamp         Rear-facing LED           Rear step         NAS           Window tints         Yes           INTERIOR           Seating trim         Vintage Thatch Brown Leather           Front row seats         Modular (heated)           Front storage         Premium Lock box with USB port           Load area seats         Bench           Steering wheel         Evander wood rimmed 15"           Gear knobs         Alloy           Gear gaiter         Matching leather           Door cards         Matching leather           Door coverings         Black carpet           Headlining         Brown suede | Hood                 | OEM original                                                                   |
| BFGoodrich® All Terrain T/A KO2  Grille  KBX® inc. light surrounds  Bumper  Standard with end caps and DRLs  Steering guard  Raptor Black  Headlights  WiPAC® Xenon / Standard  Wing-top air intakes  KBX® Hi-Force  Chequer plate  Side sills  Side steps  Fire & Ice (Ebony)  Work lamp  Rear-facing LED  NAS  Window tints  Yes  INTERIOR  Seating trim  Vintage Thatch Brown Leather  Front row seats  Modular (heated)  Front storage  Premium Lock box with USB port  Load area seats  Bench  Steering wheel  Evander wood rimmed 15"  Gear knobs  Alloy  Gear gaiter  Matching leather  Door cards  Matching leather  Door furniture  Alloy  Floor coverings  Brown suede                                                                                                                                                                                                                                                                                                                                                                                                                          | Hood badge           | Land Rover                                                                     |
| Grille  KBX® inc. light surrounds  Steering guard  Raptor Black  Headlights  WIPAC® Xenon / Standard  Wing-top air intakes  KBX® Hi-Force  Chequer plate  Side sills  Side steps  Fire & Ice (Ebony)  Work lamp  Rear-facing LED  NAS  Window tints  Yes  INTERIOR  Seating trim  Vintage Thatch Brown Leather  Front row seats  Modular (heated)  Front storage  Premium Lock box with USB port  Evander wood rimmed 15"  Gear gaiter  Matching leather  Door cards  Matching leather  Door furniture  Alloy  Black carpet  Headlining  Brown suede                                                                                                                                                                                                                                                                                                                                                                                                                                                                                                                                                      | Wheels               | Kahn® Defend 1948 16" alloy                                                    |
| Standard with end caps and DRLs  Raptor Black  Raptor Black  WIPAC® Xenon / Standard  Wing-top air intakes  KBX® Hi-Force  Chequer plate  Side sills  Side steps  Fire & Ice (Ebony)  Work lamp  Rear-facing LED  Rear step  NAS  Window tints  Yes  INTERIOR  Seating trim  Vintage Thatch Brown Leather  Front row seats  Modular (heated)  Front storage  Premium Lock box with USB port  Load area seats  Bench  Steering wheel  Evander wood rimmed 15"  Gear knobs  Alloy  Gear gaiter  Matching leather  Door cards  Matching leather  Door furniture  Alloy  Floor coverings  Black carpet  Headlining  Brown suede                                                                                                                                                                                                                                                                                                                                                                                                                                                                               | Tires                | BFGoodrich® All Terrain T/A KO2                                                |
| Raptor Black Headlights WIPAC® Xenon / Standard Wing-top air intakes KBX® Hi-Force Chequer plate Side sills Side steps Fire & Ice (Ebony) Work lamp Rear-facing LED NAS Window tints Yes  INTERIOR Seating trim Vintage Thatch Brown Leather Front row seats Modular (heated) Front storage Premium Lock box with USB port Load area seats Bench Steering wheel Evander wood rimmed 15" Gear knobs Alloy Gear gaiter Matching leather Door cards Matching leather Door furniture Alloy Floor coverings Black carpet Headlining Brown suede                                                                                                                                                                                                                                                                                                                                                                                                                                                                                                                                                                | Grille               | KBX® inc. light surrounds                                                      |
| Headlights Wing-top air intakes KBX® Hi-Force Chequer plate Side sills Side steps Fire & Ice (Ebony) Work lamp Rear-facing LED Rear step NAS Window tints Yes  INTERIOR Seating trim Vintage Thatch Brown Leather Front row seats Modular (heated) Front storage Premium Lock box with USB port Load area seats Bench Steering wheel Evander wood rimmed 15" Gear knobs Alloy Gear gaiter Matching leather Door cards Matching leather Door furniture Alloy Floor coverings Black carpet Headlining Brown suede                                                                                                                                                                                                                                                                                                                                                                                                                                                                                                                                                                                           | Bumper               | Standard with end caps and DRLs                                                |
| KBX® Hi-Force Chequer plate Side sills Side steps Fire & Ice (Ebony) Work lamp Rear-facing LED Rear step NAS Window tints Yes  INTERIOR Seating trim Vintage Thatch Brown Leather Front row seats Modular (heated) Front storage Premium Lock box with USB port Load area seats Bench Steering wheel Evander wood rimmed 15" Gear knobs Alloy Gear galter Matching leather Door cards Matching leather Door furniture Alloy Floor coverings Brown suede Brown suede                                                                                                                                                                                                                                                                                                                                                                                                                                                                                                                                                                                                                                       | Steering guard       | Raptor Black                                                                   |
| Chequer plate  Side sills  Fire & Ice (Ebony)  Work lamp  Rear-facing LED  Rear step  NAS  Window tints  Yes  INTERIOR  Seating trim  Vintage Thatch Brown Leather  Front row seats  Modular (heated)  Front storage  Premium Lock box with USB port  Load area seats  Bench  Steering wheel  Evander wood rimmed 15"  Gear knobs  Alloy  Gear gaiter  Matching leather  Door cards  Matching leather  Door furniture  Alloy  Floor coverings  Black carpet  Headlining  Brown suede                                                                                                                                                                                                                                                                                                                                                                                                                                                                                                                                                                                                                      | Headlights           | WIPAC® Xenon / Standard                                                        |
| Fire & Ice (Ebony)  Work lamp Rear-facing LED  Rear step NAS  Window tints Yes  INTERIOR  Seating trim Vintage Thatch Brown Leather  Front row seats Modular (heated)  Front storage Premium Lock box with USB port  Load area seats Bench  Steering wheel Evander wood rimmed 15"  Gear knobs Alloy Gear gaiter Matching leather  Door cards Matching leather  Door furniture Alloy Floor coverings Black carpet Headlining Brown suede                                                                                                                                                                                                                                                                                                                                                                                                                                                                                                                                                                                                                                                                  | Wing-top air intakes | KBX® Hi-Force                                                                  |
| Rear step NAS Window tints Yes  INTERIOR  Seating trim Vintage Thatch Brown Leather Front row seats Modular (heated) Front storage Premium Lock box with USB port Load area seats Bench Steering wheel Evander wood rimmed 15" Gear knobs Alloy Gear gaiter Matching leather Door cards Matching leather Door furniture Alloy Floor coverings Black carpet Headlining Brown suede                                                                                                                                                                                                                                                                                                                                                                                                                                                                                                                                                                                                                                                                                                                         | Chequer plate        | Side sills                                                                     |
| Rear step  NAS  Window tints  Yes  INTERIOR  Seating trim  Vintage Thatch Brown Leather  Front row seats  Modular (heated)  Front storage  Premium Lock box with USB port  Load area seats  Bench  Steering wheel  Evander wood rimmed 15"  Gear knobs  Alloy  Gear gaiter  Matching leather  Door cards  Matching leather  Door furniture  Alloy  Floor coverings  Black carpet  Headlining  Brown suede                                                                                                                                                                                                                                                                                                                                                                                                                                                                                                                                                                                                                                                                                                 | Side steps           | Fire & Ice (Ebony)                                                             |
| Window tints  Yes  INTERIOR  Seating trim  Vintage Thatch Brown Leather  Front row seats  Modular (heated)  Front storage  Premium Lock box with USB port  Load area seats  Bench  Steering wheel  Evander wood rimmed 15"  Gear knobs  Alloy  Gear gaiter  Matching leather  Door cards  Matching leather  Door furniture  Alloy  Floor coverings  Black carpet  Headlining  Brown suede                                                                                                                                                                                                                                                                                                                                                                                                                                                                                                                                                                                                                                                                                                                 | Work lamp            | Rear-facing LED                                                                |
| Seating trim Vintage Thatch Brown Leather Front row seats Modular (heated) Front storage Premium Lock box with USB port Load area seats Bench Steering wheel Evander wood rimmed 15" Gear knobs Alloy Gear gaiter Matching leather Door cards Matching leather Door furniture Alloy Floor coverings Black carpet Headlining Brown suede                                                                                                                                                                                                                                                                                                                                                                                                                                                                                                                                                                                                                                                                                                                                                                   | Rear step            | NAS                                                                            |
| Seating trim Vintage Thatch Brown Leather  Front row seats Modular (heated)  Front storage Premium Lock box with USB port  Load area seats Bench  Steering wheel Evander wood rimmed 15"  Gear knobs Alloy  Gear gaiter Matching leather  Door cards Matching leather  Door furniture Alloy  Black carpet  Headlining Brown suede                                                                                                                                                                                                                                                                                                                                                                                                                                                                                                                                                                                                                                                                                                                                                                         | Window tints         | Yes                                                                            |
| Front row seats  Modular (heated)  Front storage  Premium Lock box with USB port  Load area seats  Bench  Steering wheel  Evander wood rimmed 15"  Gear knobs  Alloy  Gear gaiter  Matching leather  Door cards  Matching leather  Door furniture  Alloy  Floor coverings  Black carpet  Headlining  Brown suede                                                                                                                                                                                                                                                                                                                                                                                                                                                                                                                                                                                                                                                                                                                                                                                          | INTERIOR             |                                                                                |
| Front storage Premium Lock box with USB port  Bench  Steering wheel Evander wood rimmed 15"  Gear knobs Alloy  Gear gaiter Matching leather  Door cards Matching leather  Door furniture Alloy  Floor coverings Black carpet  Headlining Brown suede                                                                                                                                                                                                                                                                                                                                                                                                                                                                                                                                                                                                                                                                                                                                                                                                                                                      | Seating trim         | Vintage Thatch Brown Leather                                                   |
| Bench Steering wheel Evander wood rimmed 15"  Gear knobs Alloy  Gear gaiter Matching leather  Door cards Matching leather  Door furniture Alloy  Floor coverings Black carpet  Headlining Brown suede                                                                                                                                                                                                                                                                                                                                                                                                                                                                                                                                                                                                                                                                                                                                                                                                                                                                                                     | Front row seats      | Modular (heated)                                                               |
| Steering wheel Evander wood rimmed 15"  Gear knobs Alloy  Gear gaiter Matching leather  Door cards Matching leather  Door furniture Alloy  Floor coverings Black carpet  Headlining Brown suede                                                                                                                                                                                                                                                                                                                                                                                                                                                                                                                                                                                                                                                                                                                                                                                                                                                                                                           | Front storage        | Premium Lock box with USB port                                                 |
| Gear knobs Alloy  Gear gaiter Matching leather  Door cards Matching leather  Alloy  Floor coverings Black carpet  Brown suede                                                                                                                                                                                                                                                                                                                                                                                                                                                                                                                                                                                                                                                                                                                                                                                                                                                                                                                                                                             | Load area seats      | Bench                                                                          |
| Gear gaiter  Matching leather  Door cards  Matching leather  Alloy  Floor coverings  Black carpet  Brown suede                                                                                                                                                                                                                                                                                                                                                                                                                                                                                                                                                                                                                                                                                                                                                                                                                                                                                                                                                                                            | Steering wheel       | Evander wood rimmed 15"                                                        |
| Door cards  Matching leather  Alloy  Floor coverings  Black carpet  Brown suede                                                                                                                                                                                                                                                                                                                                                                                                                                                                                                                                                                                                                                                                                                                                                                                                                                                                                                                                                                                                                           | Gear knobs           | Alloy                                                                          |
| Door furniture Alloy  Floor coverings Black carpet  Headlining Brown suede                                                                                                                                                                                                                                                                                                                                                                                                                                                                                                                                                                                                                                                                                                                                                                                                                                                                                                                                                                                                                                | Gear gaiter          | Matching leather                                                               |
| Floor coverings  Black carpet  Headlining  Brown suede                                                                                                                                                                                                                                                                                                                                                                                                                                                                                                                                                                                                                                                                                                                                                                                                                                                                                                                                                                                                                                                    | Door cards           | Matching leather                                                               |
| Headlining Brown suede                                                                                                                                                                                                                                                                                                                                                                                                                                                                                                                                                                                                                                                                                                                                                                                                                                                                                                                                                                                                                                                                                    | Door furniture       | Alloy                                                                          |
|                                                                                                                                                                                                                                                                                                                                                                                                                                                                                                                                                                                                                                                                                                                                                                                                                                                                                                                                                                                                                                                                                                           | Floor coverings      | Black carpet                                                                   |
| Sound system Pioneer® Touch screen display with Apple® CarPlay and reversing camera display                                                                                                                                                                                                                                                                                                                                                                                                                                                                                                                                                                                                                                                                                                                                                                                                                                                                                                                                                                                                               | Headlining           | Brown suede                                                                    |
|                                                                                                                                                                                                                                                                                                                                                                                                                                                                                                                                                                                                                                                                                                                                                                                                                                                                                                                                                                                                                                                                                                           | Sound system         | Pioneer® Touch screen display with Apple® CarPlay and reversing camera display |