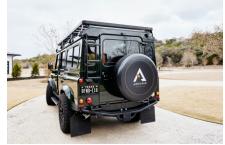

## **EXTERIOR**

| Hood badge Land Rover Wheels Kahn® Defend 1948 16" alloy BEGOOdrich® All Terrain T/A KO2 Grille KBX® inc. light surrounds Bumper Standard with end caps and DRLs Steering guard Raptor Black WIPAC® Xenon / Standard Wipa-top air intakes KBX® Hi-Force Chequer plate Side sills Side steps Fire & Ice (Ebony) Work lamp Rear-facing LED NAS Window tints Yes  INTERIOR Seating trim Vintage Thatch Brown Leather Front row seats Modular (heated) Frent storage Premium Lock box with USB port Beach wheel Evander wood rimmed 15" Gear paiter Matching leather Door cards Matching leather Door furniture Alloy Floor coverings Biack carpet Headlining Brown suede                                                                                                                                                                                                                                                                                                                                                                                                                                     | Body color           | Fungus Green                                                                   |
|-----------------------------------------------------------------------------------------------------------------------------------------------------------------------------------------------------------------------------------------------------------------------------------------------------------------------------------------------------------------------------------------------------------------------------------------------------------------------------------------------------------------------------------------------------------------------------------------------------------------------------------------------------------------------------------------------------------------------------------------------------------------------------------------------------------------------------------------------------------------------------------------------------------------------------------------------------------------------------------------------------------------------------------------------------------------------------------------------------------|----------------------|--------------------------------------------------------------------------------|
| Hood badge  Land Rover  Wheels  Kahn® Defend 1948 16" alloy  BFGoodrich® All Terrain T/A KO2  Grille  KBX® inc. light surrounds  Bumper  Standard with end caps and DRLs  Steering guard  Raptor Black  WipAC® Xenon / Standard  Wing-top air intakes  KBX® Hi-Force  Chequer plate  Side sills  Fire & Ice (Ebony)  Work lamp  Rear-facing LED  NAS  Window tints  Yes  INTERIOR  Seating trim  Vintage Thatch Brown Leather  Front row seats  Modular (heated)  Front storage  Premium Lock box with USB port  Bench  Steering wheel  Evander wood rimmed 15"  Gear knobs  Alloy  Gear gaiter  Matching leather  Door cards  Matching leather  Alloy  Floor coverings  Black carpet  Headlining  Brown suede                                                                                                                                                                                                                                                                                                                                                                                            | Paint finish         | Solid                                                                          |
| Wheels         Kahn® Defend 1948 16" alloy           Tires         BFGoodrich® All Terrain T/A KO2           Grille         KBX® inc. light surrounds           Bumper         Standard with end caps and DRLs           Steering guard         Raptor Black           Headlights         WiPAC® Xenon / Standard           Wing-top air intakes         KBX® Hi-Force           Chequer plate         Side sills           Side steps         Fire & Ice (Ebony)           Work lamp         Rear-facing LED           Rear step         NAS           Window tints         Yes           INTERIOR           Seating trim         Vintage Thatch Brown Leather           Front row seats         Modular (heated)           Front storage         Premium Lock box with USB port           Load area seats         Bench           Steering wheel         Evander wood rimmed 15"           Gear knobs         Alloy           Gear gaiter         Matching leather           Door cards         Matching leather           Door coverings         Black carpet           Headlining         Brown suede | Hood                 | OEM original                                                                   |
| BFGoodrich® All Terrain T/A KO2  Grille  KBX® inc. light surrounds  Bumper  Standard with end caps and DRLs  Steering guard  Raptor Black  Headlights  WiPAC® Xenon / Standard  Wing-top air intakes  KBX® Hi-Force  Chequer plate  Side sills  Side steps  Fire & Ice (Ebony)  Work lamp  Rear-facing LED  NAS  Window tints  Yes  INTERIOR  Seating trim  Vintage Thatch Brown Leather  Front row seats  Modular (heated)  Front storage  Premium Lock box with USB port  Load area seats  Bench  Steering wheel  Evander wood rimmed 15"  Gear knobs  Alloy  Gear gaiter  Matching leather  Door cards  Matching leather  Door furniture  Alloy  Floor coverings  Brown suede                                                                                                                                                                                                                                                                                                                                                                                                                          | Hood badge           | Land Rover                                                                     |
| Grille  KBX® inc. light surrounds  Steering guard  Raptor Black  Headlights  WIPAC® Xenon / Standard  Wing-top air intakes  KBX® Hi-Force  Chequer plate  Side sills  Side steps  Fire & Ice (Ebony)  Work lamp  Rear-facing LED  NAS  Window tints  Yes  INTERIOR  Seating trim  Vintage Thatch Brown Leather  Front row seats  Modular (heated)  Front storage  Premium Lock box with USB port  Evander wood rimmed 15"  Gear gaiter  Matching leather  Door cards  Matching leather  Door furniture  Alloy  Black carpet  Headlining  Brown suede                                                                                                                                                                                                                                                                                                                                                                                                                                                                                                                                                      | Wheels               | Kahn® Defend 1948 16" alloy                                                    |
| Standard with end caps and DRLs  Raptor Black  Raptor Black  WIPAC® Xenon / Standard  Wing-top air intakes  KBX® Hi-Force  Chequer plate  Side sills  Side steps  Fire & Ice (Ebony)  Work lamp  Rear-facing LED  Rear step  NAS  Window tints  Yes  INTERIOR  Seating trim  Vintage Thatch Brown Leather  Front row seats  Modular (heated)  Front storage  Premium Lock box with USB port  Load area seats  Bench  Steering wheel  Evander wood rimmed 15"  Gear knobs  Alloy  Gear gaiter  Matching leather  Door cards  Matching leather  Door furniture  Alloy  Floor coverings  Black carpet  Headlining  Brown suede                                                                                                                                                                                                                                                                                                                                                                                                                                                                               | Tires                | BFGoodrich® All Terrain T/A KO2                                                |
| Raptor Black Headlights WIPAC® Xenon / Standard Wing-top air intakes KBX® Hi-Force Chequer plate Side sills Side steps Fire & Ice (Ebony) Work lamp Rear-facing LED NAS Window tints Yes  INTERIOR Seating trim Vintage Thatch Brown Leather Front row seats Modular (heated) Front storage Premium Lock box with USB port Load area seats Bench Steering wheel Evander wood rimmed 15" Gear knobs Alloy Gear gaiter Matching leather Door cards Matching leather Door furniture Alloy Floor coverings Black carpet Headlining Brown suede                                                                                                                                                                                                                                                                                                                                                                                                                                                                                                                                                                | Grille               | KBX® inc. light surrounds                                                      |
| Headlights Wing-top air intakes KBX® Hi-Force Chequer plate Side sills Side steps Fire & Ice (Ebony) Work lamp Rear-facing LED Rear step NAS Window tints Yes  INTERIOR Seating trim Vintage Thatch Brown Leather Front row seats Modular (heated) Front storage Premium Lock box with USB port Load area seats Bench Steering wheel Evander wood rimmed 15" Gear knobs Alloy Gear gaiter Matching leather Door cards Matching leather Door furniture Alloy Floor coverings Black carpet Headlining Brown suede                                                                                                                                                                                                                                                                                                                                                                                                                                                                                                                                                                                           | Bumper               | Standard with end caps and DRLs                                                |
| KBX® Hi-Force Chequer plate Side sills Side steps Fire & Ice (Ebony) Work lamp Rear-facing LED Rear step NAS Window tints Yes  INTERIOR Seating trim Vintage Thatch Brown Leather Front row seats Modular (heated) Front storage Premium Lock box with USB port Load area seats Bench Steering wheel Evander wood rimmed 15" Gear knobs Alloy Gear galter Matching leather Door cards Matching leather Door furniture Alloy Floor coverings Brown suede Brown suede                                                                                                                                                                                                                                                                                                                                                                                                                                                                                                                                                                                                                                       | Steering guard       | Raptor Black                                                                   |
| Chequer plate  Side sills  Fire & Ice (Ebony)  Work lamp  Rear-facing LED  Rear step  NAS  Window tints  Yes  INTERIOR  Seating trim  Vintage Thatch Brown Leather  Front row seats  Modular (heated)  Front storage  Premium Lock box with USB port  Load area seats  Bench  Steering wheel  Evander wood rimmed 15"  Gear knobs  Alloy  Gear gaiter  Matching leather  Door cards  Matching leather  Door furniture  Alloy  Floor coverings  Black carpet  Headlining  Brown suede                                                                                                                                                                                                                                                                                                                                                                                                                                                                                                                                                                                                                      | Headlights           | WIPAC® Xenon / Standard                                                        |
| Fire & Ice (Ebony)  Work lamp Rear-facing LED  Rear step NAS  Window tints Yes  INTERIOR  Seating trim Vintage Thatch Brown Leather  Front row seats Modular (heated)  Front storage Premium Lock box with USB port  Load area seats Bench  Steering wheel Evander wood rimmed 15"  Gear knobs Alloy Gear gaiter Matching leather  Door cards Matching leather  Door furniture Alloy Floor coverings Black carpet Headlining Brown suede                                                                                                                                                                                                                                                                                                                                                                                                                                                                                                                                                                                                                                                                  | Wing-top air intakes | KBX® Hi-Force                                                                  |
| Rear step NAS Window tints Yes  INTERIOR  Seating trim Vintage Thatch Brown Leather Front row seats Modular (heated) Front storage Premium Lock box with USB port Load area seats Bench Steering wheel Evander wood rimmed 15" Gear knobs Alloy Gear gaiter Matching leather Door cards Matching leather Door furniture Alloy Floor coverings Black carpet Headlining Brown suede                                                                                                                                                                                                                                                                                                                                                                                                                                                                                                                                                                                                                                                                                                                         | Chequer plate        | Side sills                                                                     |
| Rear step  NAS  Window tints  Yes  INTERIOR  Seating trim  Vintage Thatch Brown Leather  Front row seats  Modular (heated)  Front storage  Premium Lock box with USB port  Load area seats  Bench  Steering wheel  Evander wood rimmed 15"  Gear knobs  Alloy  Gear gaiter  Matching leather  Door cards  Matching leather  Door furniture  Alloy  Floor coverings  Black carpet  Headlining  Brown suede                                                                                                                                                                                                                                                                                                                                                                                                                                                                                                                                                                                                                                                                                                 | Side steps           | Fire & Ice (Ebony)                                                             |
| Window tints  Yes  INTERIOR  Seating trim  Vintage Thatch Brown Leather  Front row seats  Modular (heated)  Front storage  Premium Lock box with USB port  Load area seats  Bench  Steering wheel  Evander wood rimmed 15"  Gear knobs  Alloy  Gear gaiter  Matching leather  Door cards  Matching leather  Door furniture  Alloy  Floor coverings  Black carpet  Headlining  Brown suede                                                                                                                                                                                                                                                                                                                                                                                                                                                                                                                                                                                                                                                                                                                 | Work lamp            | Rear-facing LED                                                                |
| Seating trim Vintage Thatch Brown Leather Front row seats Modular (heated) Front storage Premium Lock box with USB port Load area seats Bench Steering wheel Evander wood rimmed 15" Gear knobs Alloy Gear gaiter Matching leather Door cards Matching leather Door furniture Alloy Floor coverings Black carpet Headlining Brown suede                                                                                                                                                                                                                                                                                                                                                                                                                                                                                                                                                                                                                                                                                                                                                                   | Rear step            | NAS                                                                            |
| Seating trim Vintage Thatch Brown Leather  Front row seats Modular (heated)  Front storage Premium Lock box with USB port  Load area seats Bench  Steering wheel Evander wood rimmed 15"  Gear knobs Alloy  Gear gaiter Matching leather  Door cards Matching leather  Door furniture Alloy  Black carpet  Headlining Brown suede                                                                                                                                                                                                                                                                                                                                                                                                                                                                                                                                                                                                                                                                                                                                                                         | Window tints         | Yes                                                                            |
| Front row seats  Modular (heated)  Front storage  Premium Lock box with USB port  Load area seats  Bench  Steering wheel  Evander wood rimmed 15"  Gear knobs  Alloy  Gear gaiter  Matching leather  Door cards  Matching leather  Door furniture  Alloy  Floor coverings  Black carpet  Headlining  Brown suede                                                                                                                                                                                                                                                                                                                                                                                                                                                                                                                                                                                                                                                                                                                                                                                          | INTERIOR             |                                                                                |
| Front storage Premium Lock box with USB port  Bench  Steering wheel Evander wood rimmed 15"  Gear knobs Alloy  Gear gaiter Matching leather  Door cards Matching leather  Door furniture Alloy  Floor coverings Black carpet  Headlining Brown suede                                                                                                                                                                                                                                                                                                                                                                                                                                                                                                                                                                                                                                                                                                                                                                                                                                                      | Seating trim         | Vintage Thatch Brown Leather                                                   |
| Bench Steering wheel Evander wood rimmed 15"  Gear knobs Alloy  Gear gaiter Matching leather  Door cards Matching leather  Door furniture Alloy  Floor coverings Black carpet  Headlining Brown suede                                                                                                                                                                                                                                                                                                                                                                                                                                                                                                                                                                                                                                                                                                                                                                                                                                                                                                     | Front row seats      | Modular (heated)                                                               |
| Steering wheel Evander wood rimmed 15"  Gear knobs Alloy  Gear gaiter Matching leather  Door cards Matching leather  Door furniture Alloy  Floor coverings Black carpet  Headlining Brown suede                                                                                                                                                                                                                                                                                                                                                                                                                                                                                                                                                                                                                                                                                                                                                                                                                                                                                                           | Front storage        | Premium Lock box with USB port                                                 |
| Gear knobs Alloy  Gear gaiter Matching leather  Door cards Matching leather  Alloy  Floor coverings Black carpet  Brown suede                                                                                                                                                                                                                                                                                                                                                                                                                                                                                                                                                                                                                                                                                                                                                                                                                                                                                                                                                                             | Load area seats      | Bench                                                                          |
| Gear gaiter  Matching leather  Door cards  Matching leather  Alloy  Floor coverings  Black carpet  Brown suede                                                                                                                                                                                                                                                                                                                                                                                                                                                                                                                                                                                                                                                                                                                                                                                                                                                                                                                                                                                            | Steering wheel       | Evander wood rimmed 15"                                                        |
| Door cards  Matching leather  Alloy  Floor coverings  Black carpet  Brown suede                                                                                                                                                                                                                                                                                                                                                                                                                                                                                                                                                                                                                                                                                                                                                                                                                                                                                                                                                                                                                           | Gear knobs           | Alloy                                                                          |
| Door furniture Alloy  Floor coverings Black carpet  Headlining Brown suede                                                                                                                                                                                                                                                                                                                                                                                                                                                                                                                                                                                                                                                                                                                                                                                                                                                                                                                                                                                                                                | Gear gaiter          | Matching leather                                                               |
| Floor coverings  Black carpet  Headlining  Brown suede                                                                                                                                                                                                                                                                                                                                                                                                                                                                                                                                                                                                                                                                                                                                                                                                                                                                                                                                                                                                                                                    | Door cards           | Matching leather                                                               |
| Headlining Brown suede                                                                                                                                                                                                                                                                                                                                                                                                                                                                                                                                                                                                                                                                                                                                                                                                                                                                                                                                                                                                                                                                                    | Door furniture       | Alloy                                                                          |
|                                                                                                                                                                                                                                                                                                                                                                                                                                                                                                                                                                                                                                                                                                                                                                                                                                                                                                                                                                                                                                                                                                           | Floor coverings      | Black carpet                                                                   |
| Sound system Pioneer® Touch screen display with Apple® CarPlay and reversing camera display                                                                                                                                                                                                                                                                                                                                                                                                                                                                                                                                                                                                                                                                                                                                                                                                                                                                                                                                                                                                               | Headlining           | Brown suede                                                                    |
|                                                                                                                                                                                                                                                                                                                                                                                                                                                                                                                                                                                                                                                                                                                                                                                                                                                                                                                                                                                                                                                                                                           | Sound system         | Pioneer® Touch screen display with Apple® CarPlay and reversing camera display |