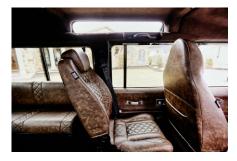

## **EXTERIOR**

| Hood badge Land Rover Wheels Kahn® Defend 1948 16" alloy BEGOOdrich® All Terrain T/A KO2 Grille KBX® inc. light surrounds Bumper Standard with end caps and DRLs Steering guard Raptor Black WIPAC® Xenon / Standard Wipa-top air intakes KBX® Hi-Force Chequer plate Side sills Side steps Fire & Ice (Ebony) Work lamp Rear-facing LED NAS Window tints Yes  INTERIOR Seating trim Vintage Thatch Brown Leather Front row seats Modular (heated) Frent storage Premium Lock box with USB port Beach wheel Evander wood rimmed 15" Gear paiter Matching leather Door cards Matching leather Door furniture Alloy Floor coverings Biack carpet Headlining Brown suede                                                                                                                                                                                                                                                                                                                                                                                                                                     | Body color           | Fungus Green                                                                   |
|-----------------------------------------------------------------------------------------------------------------------------------------------------------------------------------------------------------------------------------------------------------------------------------------------------------------------------------------------------------------------------------------------------------------------------------------------------------------------------------------------------------------------------------------------------------------------------------------------------------------------------------------------------------------------------------------------------------------------------------------------------------------------------------------------------------------------------------------------------------------------------------------------------------------------------------------------------------------------------------------------------------------------------------------------------------------------------------------------------------|----------------------|--------------------------------------------------------------------------------|
| Hood badge  Land Rover  Wheels  Kahn® Defend 1948 16" alloy  BFGoodrich® All Terrain T/A KO2  Grille  KBX® inc. light surrounds  Bumper  Standard with end caps and DRLs  Steering guard  Raptor Black  WipAC® Xenon / Standard  Wing-top air intakes  KBX® Hi-Force  Chequer plate  Side sills  Fire & Ice (Ebony)  Work lamp  Rear-facing LED  NAS  Window tints  Yes  INTERIOR  Seating trim  Vintage Thatch Brown Leather  Front row seats  Modular (heated)  Front storage  Premium Lock box with USB port  Bench  Steering wheel  Evander wood rimmed 15"  Gear knobs  Alloy  Gear gaiter  Matching leather  Door cards  Matching leather  Alloy  Floor coverings  Black carpet  Headlining  Brown suede                                                                                                                                                                                                                                                                                                                                                                                            | Paint finish         | Solid                                                                          |
| Wheels         Kahn® Defend 1948 16" alloy           Tires         BFGoodrich® All Terrain T/A KO2           Grille         KBX® inc. light surrounds           Bumper         Standard with end caps and DRLs           Steering guard         Raptor Black           Headlights         WiPAC® Xenon / Standard           Wing-top air intakes         KBX® Hi-Force           Chequer plate         Side sills           Side steps         Fire & Ice (Ebony)           Work lamp         Rear-facing LED           Rear step         NAS           Window tints         Yes           INTERIOR           Seating trim         Vintage Thatch Brown Leather           Front row seats         Modular (heated)           Front storage         Premium Lock box with USB port           Load area seats         Bench           Steering wheel         Evander wood rimmed 15"           Gear knobs         Alloy           Gear gaiter         Matching leather           Door cards         Matching leather           Door coverings         Black carpet           Headlining         Brown suede | Hood                 | OEM original                                                                   |
| BFGoodrich® All Terrain T/A KO2  Grille  KBX® inc. light surrounds  Bumper  Standard with end caps and DRLs  Steering guard  Raptor Black  Headlights  WiPAC® Xenon / Standard  Wing-top air intakes  KBX® Hi-Force  Chequer plate  Side sills  Side steps  Fire & Ice (Ebony)  Work lamp  Rear-facing LED  NAS  Window tints  Yes  INTERIOR  Seating trim  Vintage Thatch Brown Leather  Front row seats  Modular (heated)  Front storage  Premium Lock box with USB port  Load area seats  Bench  Steering wheel  Evander wood rimmed 15"  Gear knobs  Alloy  Gear gaiter  Matching leather  Door cards  Matching leather  Door furniture  Alloy  Floor coverings  Brown suede                                                                                                                                                                                                                                                                                                                                                                                                                          | Hood badge           | Land Rover                                                                     |
| Grille  KBX® inc. light surrounds  Steering guard  Raptor Black  Headlights  WIPAC® Xenon / Standard  Wing-top air intakes  KBX® Hi-Force  Chequer plate  Side sills  Side steps  Fire & Ice (Ebony)  Work lamp  Rear-facing LED  NAS  Window tints  Yes  INTERIOR  Seating trim  Vintage Thatch Brown Leather  Front row seats  Modular (heated)  Front storage  Premium Lock box with USB port  Evander wood rimmed 15"  Gear gaiter  Matching leather  Door cards  Matching leather  Door furniture  Alloy  Black carpet  Headlining  Brown suede                                                                                                                                                                                                                                                                                                                                                                                                                                                                                                                                                      | Wheels               | Kahn® Defend 1948 16" alloy                                                    |
| Standard with end caps and DRLs  Raptor Black  Raptor Black  WIPAC® Xenon / Standard  Wing-top air intakes  KBX® Hi-Force  Chequer plate  Side sills  Side steps  Fire & Ice (Ebony)  Work lamp  Rear-facing LED  Rear step  NAS  Window tints  Yes  INTERIOR  Seating trim  Vintage Thatch Brown Leather  Front row seats  Modular (heated)  Front storage  Premium Lock box with USB port  Load area seats  Bench  Steering wheel  Evander wood rimmed 15"  Gear knobs  Alloy  Gear gaiter  Matching leather  Door cards  Matching leather  Door furniture  Alloy  Floor coverings  Black carpet  Headlining  Brown suede                                                                                                                                                                                                                                                                                                                                                                                                                                                                               | Tires                | BFGoodrich® All Terrain T/A KO2                                                |
| Raptor Black Headlights WIPAC® Xenon / Standard Wing-top air intakes KBX® Hi-Force Chequer plate Side sills Side steps Fire & Ice (Ebony) Work lamp Rear-facing LED NAS Window tints Yes  INTERIOR Seating trim Vintage Thatch Brown Leather Front row seats Modular (heated) Front storage Premium Lock box with USB port Load area seats Bench Steering wheel Evander wood rimmed 15" Gear knobs Alloy Gear gaiter Matching leather Door cards Matching leather Door furniture Alloy Floor coverings Black carpet Headlining Brown suede                                                                                                                                                                                                                                                                                                                                                                                                                                                                                                                                                                | Grille               | KBX® inc. light surrounds                                                      |
| Headlights Wing-top air intakes KBX® Hi-Force Chequer plate Side sills Side steps Fire & Ice (Ebony) Work lamp Rear-facing LED Rear step NAS Window tints Yes  INTERIOR Seating trim Vintage Thatch Brown Leather Front row seats Modular (heated) Front storage Premium Lock box with USB port Load area seats Bench Steering wheel Evander wood rimmed 15" Gear knobs Alloy Gear gaiter Matching leather Door cards Matching leather Door furniture Alloy Floor coverings Black carpet Headlining Brown suede                                                                                                                                                                                                                                                                                                                                                                                                                                                                                                                                                                                           | Bumper               | Standard with end caps and DRLs                                                |
| KBX® Hi-Force Chequer plate Side sills Side steps Fire & Ice (Ebony) Work lamp Rear-facing LED Rear step NAS Window tints Yes  INTERIOR Seating trim Vintage Thatch Brown Leather Front row seats Modular (heated) Front storage Premium Lock box with USB port Load area seats Bench Steering wheel Evander wood rimmed 15" Gear knobs Alloy Gear galter Matching leather Door cards Matching leather Door furniture Alloy Floor coverings Brown suede Brown suede                                                                                                                                                                                                                                                                                                                                                                                                                                                                                                                                                                                                                                       | Steering guard       | Raptor Black                                                                   |
| Chequer plate  Side sills  Fire & Ice (Ebony)  Work lamp  Rear-facing LED  Rear step  NAS  Window tints  Yes  INTERIOR  Seating trim  Vintage Thatch Brown Leather  Front row seats  Modular (heated)  Front storage  Premium Lock box with USB port  Load area seats  Bench  Steering wheel  Evander wood rimmed 15"  Gear knobs  Alloy  Gear gaiter  Matching leather  Door cards  Matching leather  Door furniture  Alloy  Floor coverings  Black carpet  Headlining  Brown suede                                                                                                                                                                                                                                                                                                                                                                                                                                                                                                                                                                                                                      | Headlights           | WIPAC® Xenon / Standard                                                        |
| Fire & Ice (Ebony)  Work lamp Rear-facing LED  Rear step NAS  Window tints Yes  INTERIOR  Seating trim Vintage Thatch Brown Leather  Front row seats Modular (heated)  Front storage Premium Lock box with USB port  Load area seats Bench  Steering wheel Evander wood rimmed 15"  Gear knobs Alloy Gear gaiter Matching leather  Door cards Matching leather  Door furniture Alloy Floor coverings Black carpet Headlining Brown suede                                                                                                                                                                                                                                                                                                                                                                                                                                                                                                                                                                                                                                                                  | Wing-top air intakes | KBX® Hi-Force                                                                  |
| Rear step NAS Window tints Yes  INTERIOR  Seating trim Vintage Thatch Brown Leather Front row seats Modular (heated) Front storage Premium Lock box with USB port Load area seats Bench Steering wheel Evander wood rimmed 15" Gear knobs Alloy Gear gaiter Matching leather Door cards Matching leather Door furniture Alloy Floor coverings Black carpet Headlining Brown suede                                                                                                                                                                                                                                                                                                                                                                                                                                                                                                                                                                                                                                                                                                                         | Chequer plate        | Side sills                                                                     |
| Rear step  NAS  Window tints  Yes  INTERIOR  Seating trim  Vintage Thatch Brown Leather  Front row seats  Modular (heated)  Front storage  Premium Lock box with USB port  Load area seats  Bench  Steering wheel  Evander wood rimmed 15"  Gear knobs  Alloy  Gear gaiter  Matching leather  Door cards  Matching leather  Door furniture  Alloy  Floor coverings  Black carpet  Headlining  Brown suede                                                                                                                                                                                                                                                                                                                                                                                                                                                                                                                                                                                                                                                                                                 | Side steps           | Fire & Ice (Ebony)                                                             |
| Window tints  Yes  INTERIOR  Seating trim  Vintage Thatch Brown Leather  Front row seats  Modular (heated)  Front storage  Premium Lock box with USB port  Load area seats  Bench  Steering wheel  Evander wood rimmed 15"  Gear knobs  Alloy  Gear gaiter  Matching leather  Door cards  Matching leather  Door furniture  Alloy  Floor coverings  Black carpet  Headlining  Brown suede                                                                                                                                                                                                                                                                                                                                                                                                                                                                                                                                                                                                                                                                                                                 | Work lamp            | Rear-facing LED                                                                |
| Seating trim Vintage Thatch Brown Leather Front row seats Modular (heated) Front storage Premium Lock box with USB port Load area seats Bench Steering wheel Evander wood rimmed 15" Gear knobs Alloy Gear gaiter Matching leather Door cards Matching leather Door furniture Alloy Floor coverings Black carpet Headlining Brown suede                                                                                                                                                                                                                                                                                                                                                                                                                                                                                                                                                                                                                                                                                                                                                                   | Rear step            | NAS                                                                            |
| Seating trim Vintage Thatch Brown Leather  Front row seats Modular (heated)  Front storage Premium Lock box with USB port  Load area seats Bench  Steering wheel Evander wood rimmed 15"  Gear knobs Alloy  Gear gaiter Matching leather  Door cards Matching leather  Door furniture Alloy  Black carpet  Headlining Brown suede                                                                                                                                                                                                                                                                                                                                                                                                                                                                                                                                                                                                                                                                                                                                                                         | Window tints         | Yes                                                                            |
| Front row seats  Modular (heated)  Front storage  Premium Lock box with USB port  Load area seats  Bench  Steering wheel  Evander wood rimmed 15"  Gear knobs  Alloy  Gear gaiter  Matching leather  Door cards  Matching leather  Door furniture  Alloy  Floor coverings  Black carpet  Headlining  Brown suede                                                                                                                                                                                                                                                                                                                                                                                                                                                                                                                                                                                                                                                                                                                                                                                          | INTERIOR             |                                                                                |
| Front storage Premium Lock box with USB port  Bench  Steering wheel Evander wood rimmed 15"  Gear knobs Alloy  Gear gaiter Matching leather  Door cards Matching leather  Door furniture Alloy  Floor coverings Black carpet  Headlining Brown suede                                                                                                                                                                                                                                                                                                                                                                                                                                                                                                                                                                                                                                                                                                                                                                                                                                                      | Seating trim         | Vintage Thatch Brown Leather                                                   |
| Bench Steering wheel Evander wood rimmed 15"  Gear knobs Alloy  Gear gaiter Matching leather  Door cards Matching leather  Door furniture Alloy  Floor coverings Black carpet  Headlining Brown suede                                                                                                                                                                                                                                                                                                                                                                                                                                                                                                                                                                                                                                                                                                                                                                                                                                                                                                     | Front row seats      | Modular (heated)                                                               |
| Steering wheel Evander wood rimmed 15"  Gear knobs Alloy  Gear gaiter Matching leather  Door cards Matching leather  Door furniture Alloy  Floor coverings Black carpet  Headlining Brown suede                                                                                                                                                                                                                                                                                                                                                                                                                                                                                                                                                                                                                                                                                                                                                                                                                                                                                                           | Front storage        | Premium Lock box with USB port                                                 |
| Gear knobs Alloy  Gear gaiter Matching leather  Door cards Matching leather  Alloy  Floor coverings Black carpet  Brown suede                                                                                                                                                                                                                                                                                                                                                                                                                                                                                                                                                                                                                                                                                                                                                                                                                                                                                                                                                                             | Load area seats      | Bench                                                                          |
| Gear gaiter  Matching leather  Door cards  Matching leather  Alloy  Floor coverings  Black carpet  Brown suede                                                                                                                                                                                                                                                                                                                                                                                                                                                                                                                                                                                                                                                                                                                                                                                                                                                                                                                                                                                            | Steering wheel       | Evander wood rimmed 15"                                                        |
| Door cards  Matching leather  Alloy  Floor coverings  Black carpet  Brown suede                                                                                                                                                                                                                                                                                                                                                                                                                                                                                                                                                                                                                                                                                                                                                                                                                                                                                                                                                                                                                           | Gear knobs           | Alloy                                                                          |
| Door furniture Alloy  Floor coverings Black carpet  Headlining Brown suede                                                                                                                                                                                                                                                                                                                                                                                                                                                                                                                                                                                                                                                                                                                                                                                                                                                                                                                                                                                                                                | Gear gaiter          | Matching leather                                                               |
| Floor coverings  Black carpet  Headlining  Brown suede                                                                                                                                                                                                                                                                                                                                                                                                                                                                                                                                                                                                                                                                                                                                                                                                                                                                                                                                                                                                                                                    | Door cards           | Matching leather                                                               |
| Headlining Brown suede                                                                                                                                                                                                                                                                                                                                                                                                                                                                                                                                                                                                                                                                                                                                                                                                                                                                                                                                                                                                                                                                                    | Door furniture       | Alloy                                                                          |
|                                                                                                                                                                                                                                                                                                                                                                                                                                                                                                                                                                                                                                                                                                                                                                                                                                                                                                                                                                                                                                                                                                           | Floor coverings      | Black carpet                                                                   |
| Sound system Pioneer® Touch screen display with Apple® CarPlay and reversing camera display                                                                                                                                                                                                                                                                                                                                                                                                                                                                                                                                                                                                                                                                                                                                                                                                                                                                                                                                                                                                               | Headlining           | Brown suede                                                                    |
|                                                                                                                                                                                                                                                                                                                                                                                                                                                                                                                                                                                                                                                                                                                                                                                                                                                                                                                                                                                                                                                                                                           | Sound system         | Pioneer® Touch screen display with Apple® CarPlay and reversing camera display |