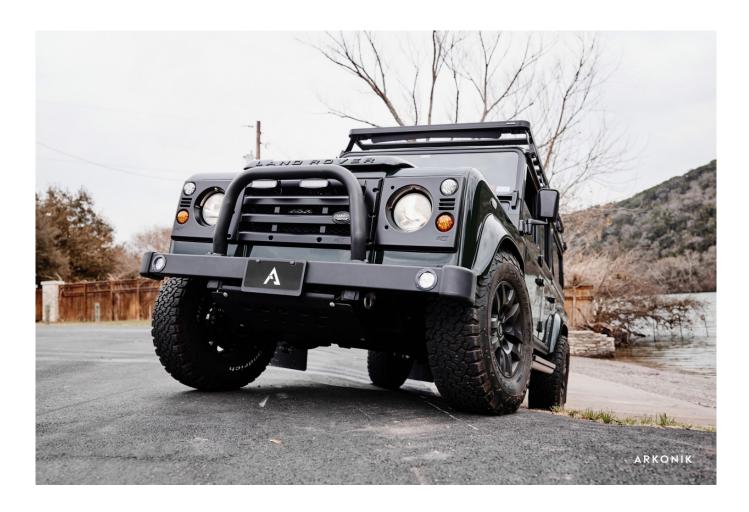

## 1994 SW-ARK710

\$288,500\*

\*Price is in CAD (\$) and is an estimate for your own build based on the same specification

Make an inquiry

1-800-984-3355 sales@arkonik.com

Fungus Green

6sp Auto

紀 6.2L LS3

## **EXTERIOR**

| Hood badge Land Rover Wheels Kahn® Defend 1948 16" alloy BEGOOdrich® All Terrain T/A KO2 Grille KBX® inc. light surrounds Bumper Standard with end caps and DRLs Steering guard Raptor Black WIPAC® Xenon / Standard Wipa-top air intakes KBX® Hi-Force Chequer plate Side sills Side steps Fire & Ice (Ebony) Work lamp Rear-facing LED NAS Window tints Yes  INTERIOR Seating trim Vintage Thatch Brown Leather Front row seats Modular (heated) Frent storage Premium Lock box with USB port Beach wheel Evander wood rimmed 15" Gear paiter Matching leather Door cards Matching leather Door furniture Alloy Floor coverings Biack carpet Headlining Brown suede                                                                                                                                                                                                                                                                                                                                                                                                                                     | Body color           | Fungus Green                                                                   |
|-----------------------------------------------------------------------------------------------------------------------------------------------------------------------------------------------------------------------------------------------------------------------------------------------------------------------------------------------------------------------------------------------------------------------------------------------------------------------------------------------------------------------------------------------------------------------------------------------------------------------------------------------------------------------------------------------------------------------------------------------------------------------------------------------------------------------------------------------------------------------------------------------------------------------------------------------------------------------------------------------------------------------------------------------------------------------------------------------------------|----------------------|--------------------------------------------------------------------------------|
| Hood badge  Land Rover  Wheels  Kahn® Defend 1948 16" alloy  BFGoodrich® All Terrain T/A KO2  Grille  KBX® inc. light surrounds  Bumper  Standard with end caps and DRLs  Steering guard  Raptor Black  WipAC® Xenon / Standard  Wing-top air intakes  KBX® Hi-Force  Chequer plate  Side sills  Fire & Ice (Ebony)  Work lamp  Rear-facing LED  NAS  Window tints  Yes  INTERIOR  Seating trim  Vintage Thatch Brown Leather  Front row seats  Modular (heated)  Front storage  Premium Lock box with USB port  Bench  Steering wheel  Evander wood rimmed 15"  Gear knobs  Alloy  Gear gaiter  Matching leather  Door cards  Matching leather  Alloy  Floor coverings  Black carpet  Headlining  Brown suede                                                                                                                                                                                                                                                                                                                                                                                            | Paint finish         | Solid                                                                          |
| Wheels         Kahn® Defend 1948 16" alloy           Tires         BFGoodrich® All Terrain T/A KO2           Grille         KBX® inc. light surrounds           Bumper         Standard with end caps and DRLs           Steering guard         Raptor Black           Headlights         WiPAC® Xenon / Standard           Wing-top air intakes         KBX® Hi-Force           Chequer plate         Side sills           Side steps         Fire & Ice (Ebony)           Work lamp         Rear-facing LED           Rear step         NAS           Window tints         Yes           INTERIOR           Seating trim         Vintage Thatch Brown Leather           Front row seats         Modular (heated)           Front storage         Premium Lock box with USB port           Load area seats         Bench           Steering wheel         Evander wood rimmed 15"           Gear knobs         Alloy           Gear gaiter         Matching leather           Door cards         Matching leather           Door coverings         Black carpet           Headlining         Brown suede | Hood                 | OEM original                                                                   |
| BFGoodrich® All Terrain T/A KO2  Grille  KBX® inc. light surrounds  Bumper  Standard with end caps and DRLs  Steering guard  Raptor Black  Headlights  WiPAC® Xenon / Standard  Wing-top air intakes  KBX® Hi-Force  Chequer plate  Side sills  Side steps  Fire & Ice (Ebony)  Work lamp  Rear-facing LED  NAS  Window tints  Yes  INTERIOR  Seating trim  Vintage Thatch Brown Leather  Front row seats  Modular (heated)  Front storage  Premium Lock box with USB port  Load area seats  Bench  Steering wheel  Evander wood rimmed 15"  Gear knobs  Alloy  Gear gaiter  Matching leather  Door cards  Matching leather  Door furniture  Alloy  Floor coverings  Brown suede                                                                                                                                                                                                                                                                                                                                                                                                                          | Hood badge           | Land Rover                                                                     |
| Grille  KBX® inc. light surrounds  Steering guard  Raptor Black  Headlights  WIPAC® Xenon / Standard  Wing-top air intakes  KBX® Hi-Force  Chequer plate  Side sills  Side steps  Fire & Ice (Ebony)  Work lamp  Rear-facing LED  NAS  Window tints  Yes  INTERIOR  Seating trim  Vintage Thatch Brown Leather  Front row seats  Modular (heated)  Front storage  Premium Lock box with USB port  Evander wood rimmed 15"  Gear gaiter  Matching leather  Door cards  Matching leather  Door furniture  Alloy  Black carpet  Headlining  Brown suede                                                                                                                                                                                                                                                                                                                                                                                                                                                                                                                                                      | Wheels               | Kahn® Defend 1948 16" alloy                                                    |
| Standard with end caps and DRLs  Raptor Black  Raptor Black  WIPAC® Xenon / Standard  Wing-top air intakes  KBX® Hi-Force  Chequer plate  Side sills  Side steps  Fire & Ice (Ebony)  Work lamp  Rear-facing LED  Rear step  NAS  Window tints  Yes  INTERIOR  Seating trim  Vintage Thatch Brown Leather  Front row seats  Modular (heated)  Front storage  Premium Lock box with USB port  Load area seats  Bench  Steering wheel  Evander wood rimmed 15"  Gear knobs  Alloy  Gear gaiter  Matching leather  Door cards  Matching leather  Door furniture  Alloy  Floor coverings  Black carpet  Headlining  Brown suede                                                                                                                                                                                                                                                                                                                                                                                                                                                                               | Tires                | BFGoodrich® All Terrain T/A KO2                                                |
| Raptor Black Headlights WIPAC® Xenon / Standard Wing-top air intakes KBX® Hi-Force Chequer plate Side sills Side steps Fire & Ice (Ebony) Work lamp Rear-facing LED NAS Window tints Yes  INTERIOR Seating trim Vintage Thatch Brown Leather Front row seats Modular (heated) Front storage Premium Lock box with USB port Load area seats Bench Steering wheel Evander wood rimmed 15" Gear knobs Alloy Gear gaiter Matching leather Door cards Matching leather Door furniture Alloy Floor coverings Black carpet Headlining Brown suede                                                                                                                                                                                                                                                                                                                                                                                                                                                                                                                                                                | Grille               | KBX® inc. light surrounds                                                      |
| Headlights Wing-top air intakes KBX® Hi-Force Chequer plate Side sills Side steps Fire & Ice (Ebony) Work lamp Rear-facing LED Rear step NAS Window tints Yes  INTERIOR Seating trim Vintage Thatch Brown Leather Front row seats Modular (heated) Front storage Premium Lock box with USB port Load area seats Bench Steering wheel Evander wood rimmed 15" Gear knobs Alloy Gear gaiter Matching leather Door cards Matching leather Door furniture Alloy Floor coverings Black carpet Headlining Brown suede                                                                                                                                                                                                                                                                                                                                                                                                                                                                                                                                                                                           | Bumper               | Standard with end caps and DRLs                                                |
| KBX® Hi-Force Chequer plate Side sills Side steps Fire & Ice (Ebony) Work lamp Rear-facing LED Rear step NAS Window tints Yes  INTERIOR Seating trim Vintage Thatch Brown Leather Front row seats Modular (heated) Front storage Premium Lock box with USB port Load area seats Bench Steering wheel Evander wood rimmed 15" Gear knobs Alloy Gear galter Matching leather Door cards Matching leather Door furniture Alloy Floor coverings Brown suede Brown suede                                                                                                                                                                                                                                                                                                                                                                                                                                                                                                                                                                                                                                       | Steering guard       | Raptor Black                                                                   |
| Chequer plate  Side sills  Fire & Ice (Ebony)  Work lamp  Rear-facing LED  Rear step  NAS  Window tints  Yes  INTERIOR  Seating trim  Vintage Thatch Brown Leather  Front row seats  Modular (heated)  Front storage  Premium Lock box with USB port  Load area seats  Bench  Steering wheel  Evander wood rimmed 15"  Gear knobs  Alloy  Gear gaiter  Matching leather  Door cards  Matching leather  Door furniture  Alloy  Floor coverings  Black carpet  Headlining  Brown suede                                                                                                                                                                                                                                                                                                                                                                                                                                                                                                                                                                                                                      | Headlights           | WIPAC® Xenon / Standard                                                        |
| Fire & Ice (Ebony)  Work lamp Rear-facing LED  Rear step NAS  Window tints Yes  INTERIOR  Seating trim Vintage Thatch Brown Leather  Front row seats Modular (heated)  Front storage Premium Lock box with USB port  Load area seats Bench  Steering wheel Evander wood rimmed 15"  Gear knobs Alloy Gear gaiter Matching leather  Door cards Matching leather  Door furniture Alloy Floor coverings Black carpet Headlining Brown suede                                                                                                                                                                                                                                                                                                                                                                                                                                                                                                                                                                                                                                                                  | Wing-top air intakes | KBX® Hi-Force                                                                  |
| Rear step NAS Window tints Yes  INTERIOR  Seating trim Vintage Thatch Brown Leather Front row seats Modular (heated) Front storage Premium Lock box with USB port Load area seats Bench Steering wheel Evander wood rimmed 15" Gear knobs Alloy Gear gaiter Matching leather Door cards Matching leather Door furniture Alloy Floor coverings Black carpet Headlining Brown suede                                                                                                                                                                                                                                                                                                                                                                                                                                                                                                                                                                                                                                                                                                                         | Chequer plate        | Side sills                                                                     |
| Rear step  NAS  Window tints  Yes  INTERIOR  Seating trim  Vintage Thatch Brown Leather  Front row seats  Modular (heated)  Front storage  Premium Lock box with USB port  Load area seats  Bench  Steering wheel  Evander wood rimmed 15"  Gear knobs  Alloy  Gear gaiter  Matching leather  Door cards  Matching leather  Door furniture  Alloy  Floor coverings  Black carpet  Headlining  Brown suede                                                                                                                                                                                                                                                                                                                                                                                                                                                                                                                                                                                                                                                                                                 | Side steps           | Fire & Ice (Ebony)                                                             |
| Window tints  Yes  INTERIOR  Seating trim  Vintage Thatch Brown Leather  Front row seats  Modular (heated)  Front storage  Premium Lock box with USB port  Load area seats  Bench  Steering wheel  Evander wood rimmed 15"  Gear knobs  Alloy  Gear gaiter  Matching leather  Door cards  Matching leather  Door furniture  Alloy  Floor coverings  Black carpet  Headlining  Brown suede                                                                                                                                                                                                                                                                                                                                                                                                                                                                                                                                                                                                                                                                                                                 | Work lamp            | Rear-facing LED                                                                |
| Seating trim Vintage Thatch Brown Leather Front row seats Modular (heated) Front storage Premium Lock box with USB port Load area seats Bench Steering wheel Evander wood rimmed 15" Gear knobs Alloy Gear gaiter Matching leather Door cards Matching leather Door furniture Alloy Floor coverings Black carpet Headlining Brown suede                                                                                                                                                                                                                                                                                                                                                                                                                                                                                                                                                                                                                                                                                                                                                                   | Rear step            | NAS                                                                            |
| Seating trim Vintage Thatch Brown Leather  Front row seats Modular (heated)  Front storage Premium Lock box with USB port  Load area seats Bench  Steering wheel Evander wood rimmed 15"  Gear knobs Alloy  Gear gaiter Matching leather  Door cards Matching leather  Door furniture Alloy  Black carpet  Headlining Brown suede                                                                                                                                                                                                                                                                                                                                                                                                                                                                                                                                                                                                                                                                                                                                                                         | Window tints         | Yes                                                                            |
| Front row seats  Modular (heated)  Front storage  Premium Lock box with USB port  Load area seats  Bench  Steering wheel  Evander wood rimmed 15"  Gear knobs  Alloy  Gear gaiter  Matching leather  Door cards  Matching leather  Door furniture  Alloy  Floor coverings  Black carpet  Headlining  Brown suede                                                                                                                                                                                                                                                                                                                                                                                                                                                                                                                                                                                                                                                                                                                                                                                          | INTERIOR             |                                                                                |
| Front storage Premium Lock box with USB port  Bench  Steering wheel Evander wood rimmed 15"  Gear knobs Alloy  Gear gaiter Matching leather  Door cards Matching leather  Door furniture Alloy  Floor coverings Black carpet  Headlining Brown suede                                                                                                                                                                                                                                                                                                                                                                                                                                                                                                                                                                                                                                                                                                                                                                                                                                                      | Seating trim         | Vintage Thatch Brown Leather                                                   |
| Bench Steering wheel Evander wood rimmed 15"  Gear knobs Alloy  Gear gaiter Matching leather  Door cards Matching leather  Door furniture Alloy  Floor coverings Black carpet  Headlining Brown suede                                                                                                                                                                                                                                                                                                                                                                                                                                                                                                                                                                                                                                                                                                                                                                                                                                                                                                     | Front row seats      | Modular (heated)                                                               |
| Steering wheel Evander wood rimmed 15"  Gear knobs Alloy  Gear gaiter Matching leather  Door cards Matching leather  Door furniture Alloy  Floor coverings Black carpet  Headlining Brown suede                                                                                                                                                                                                                                                                                                                                                                                                                                                                                                                                                                                                                                                                                                                                                                                                                                                                                                           | Front storage        | Premium Lock box with USB port                                                 |
| Gear knobs Alloy  Gear gaiter Matching leather  Door cards Matching leather  Alloy  Floor coverings Black carpet  Brown suede                                                                                                                                                                                                                                                                                                                                                                                                                                                                                                                                                                                                                                                                                                                                                                                                                                                                                                                                                                             | Load area seats      | Bench                                                                          |
| Gear gaiter  Matching leather  Door cards  Matching leather  Alloy  Floor coverings  Black carpet  Brown suede                                                                                                                                                                                                                                                                                                                                                                                                                                                                                                                                                                                                                                                                                                                                                                                                                                                                                                                                                                                            | Steering wheel       | Evander wood rimmed 15"                                                        |
| Door cards  Matching leather  Alloy  Floor coverings  Black carpet  Brown suede                                                                                                                                                                                                                                                                                                                                                                                                                                                                                                                                                                                                                                                                                                                                                                                                                                                                                                                                                                                                                           | Gear knobs           | Alloy                                                                          |
| Door furniture Alloy  Floor coverings Black carpet  Headlining Brown suede                                                                                                                                                                                                                                                                                                                                                                                                                                                                                                                                                                                                                                                                                                                                                                                                                                                                                                                                                                                                                                | Gear gaiter          | Matching leather                                                               |
| Floor coverings  Black carpet  Headlining  Brown suede                                                                                                                                                                                                                                                                                                                                                                                                                                                                                                                                                                                                                                                                                                                                                                                                                                                                                                                                                                                                                                                    | Door cards           | Matching leather                                                               |
| Headlining Brown suede                                                                                                                                                                                                                                                                                                                                                                                                                                                                                                                                                                                                                                                                                                                                                                                                                                                                                                                                                                                                                                                                                    | Door furniture       | Alloy                                                                          |
|                                                                                                                                                                                                                                                                                                                                                                                                                                                                                                                                                                                                                                                                                                                                                                                                                                                                                                                                                                                                                                                                                                           | Floor coverings      | Black carpet                                                                   |
| Sound system Pioneer® Touch screen display with Apple® CarPlay and reversing camera display                                                                                                                                                                                                                                                                                                                                                                                                                                                                                                                                                                                                                                                                                                                                                                                                                                                                                                                                                                                                               | Headlining           | Brown suede                                                                    |
|                                                                                                                                                                                                                                                                                                                                                                                                                                                                                                                                                                                                                                                                                                                                                                                                                                                                                                                                                                                                                                                                                                           | Sound system         | Pioneer® Touch screen display with Apple® CarPlay and reversing camera display |