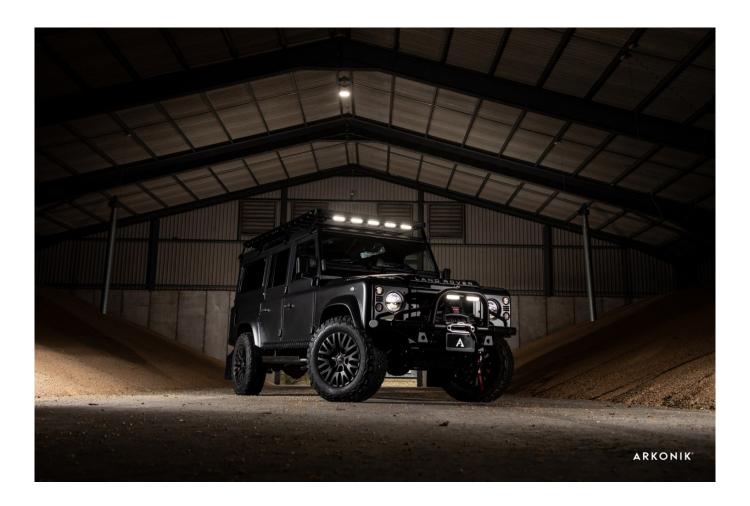

## 1989 SW-ARK705

\$280,000\*

\*Price is in CAD (\$) and is an estimate for your own build based on the same specification

Make an inquiry

1-800-984-3355 sales@arkonik.com

Raptor Black

们 3.5L V8

Gasoline

## **EXTERIOR**

| Abood DEM original Hood badge Land Rover Wheels Kahn® Defend 1983 18" alloy  BFGoodrich® All Terrain T/A KO2  Grille KBX® Signature inc. light surrounds Bumper First Four® Shadow tubular with A-bar & LEDs  Steering guard Raptor Black Headlights Truck-Lite Twin-Cat LEDs Wing-top air intakes KBX® (Zambezi Silver) Chequer plate Wing-top and side sills (Satin Black) Fire & Ice (Raptor coated) Work lamp Rear-facing LED NAS with 2" square receiver Window tints Dark Smoke (30%)  INTERIOR  Seating trim Black Nappa leather Front row seats Modular (heated) Front storage Premium Lock box with 12v port Load area seats Bench Steering wheel Arkon X Black leather 15" Gear knobs Alloy Gear gaiter Matching leather Door cards Matching leather Door furniture Alloy Elect coverings Black carpet | Body color           | Raptor Black                                                                   |
|------------------------------------------------------------------------------------------------------------------------------------------------------------------------------------------------------------------------------------------------------------------------------------------------------------------------------------------------------------------------------------------------------------------------------------------------------------------------------------------------------------------------------------------------------------------------------------------------------------------------------------------------------------------------------------------------------------------------------------------------------------------------------------------------------------------|----------------------|--------------------------------------------------------------------------------|
| Hood badge  Land Rover  Wheels  Kahn® Defend 1983 18" alloy  BFGoodrich® All Terrain T/A KO2  Grille  KBX® Signature inc. light surrounds  First Four® Shadow tubular with A-bar & LEDs  Steering guard  Raptor Black Headlights  Truck-Lite Twin-Cat LEDs  Wing-top air intakes  KBX® (Zambezi Silver)  Chequer plate  Wing-top and side sills (Satin Black)  Side steps  Fire & Ice (Raptor coated)  Work lamp  Rear-facing LED  NAS with 2" square receiver  Dark Smoke (30%)  INTERIOR  Seating trim  Black Nappa leather  Front row seats  Modular (heated)  Premium Lock box with 12v port  Load area seats  Bench  Arkon X Black leather 15"  Gear knobs  Alloy  Gear gaiter  Matching leather  Door cards  Matching leather  Black carpet                                                                | Paint finish         | Raptor                                                                         |
| Kahn® Defend 1983 18" alloy  BFGoodrich® All Terrain T/A KO2  Grille KBX® Signature inc. light surrounds  Bumper First Four® Shadow tubular with A-bar & LEDs  Steering guard Raptor Black  Headlights Truck-Lite Twin-Cat LEDs  Wing-top air intakes KBX® (Zambezi Silver)  Chequer plate Wing-top and side sills (Satin Black)  Side steps Fire & Ice (Raptor coated)  Work lamp Rear-facing LED  Rear step NAS with 2" square receiver  Window tints Dark Smoke (30%)  INTERIOR  Seating trim Black Nappa leather  Front row seats Modular (heated)  Front storage Premium Lock box with 12v port  Load area seats Bench  Arkon X Black leather 15"  Gear gaiter Matching leather  Matching leather  Door cards Matching leather  Floor coverings  Black carpet                                               | Hood                 | OEM original                                                                   |
| BFGoodrich® All Terrain T/A KO2  Grille KBX® Signature inc. light surrounds  Bumper First Four® Shadow tubular with A-bar & LEDs  Steering guard Raptor Black  Headlights Truck-Lite Twin-Cat LEDs  Wing-top air intakes KBX® (Zambezi Silver)  Chequer plate Wing-top and side sills (Satin Black)  Side steps Fire & Ice (Raptor coated)  Work lamp Rear-facing LED  NAS with 2" square receiver  Window tints Dark Smoke (30%)  INTERIOR  Seating trim Black Nappa leather  Front row seats Modular (heated)  Front storage Premium Lock box with 12v port  Beach area seats  Seering wheel Arkon X Black leather 15"  Gear knobs Alloy  Gear gaiter Matching leather  Door cards Matching leather  Door furniture Alloy  Black carpet                                                                        | Hood badge           | Land Rover                                                                     |
| Refile KBX® Signature inc. light surrounds  First Four® Shadow tubular with A-bar & LEDs  Steering guard Raptor Black  Headlights Truck-Lite Twin-Cat LEDs  Wing-top air intakes KBX® (Zambezi Silver)  Chequer plate Wing-top and side sills (Satin Black)  Side steps Fire & Ice (Raptor coated)  Rear-facing LED  Rear step NAS with 2" square receiver  Window tints Dark Smoke (30%)  INTERIOR  Seating trim Black Nappa leather  Front storage Premium Lock box with 12v port  Bench  Steering wheel Arkon X Black leather 15"  Gear knobs Alloy  Gear gaiter Matching leather  Matching leather  Matching leather  Alloy  Black carpet  Black carpet                                                                                                                                                      | Wheels               | Kahn® Defend 1983 18" alloy                                                    |
| Steering guard Raptor Black Headlights Truck-Lite Twin-Cat LEDs Wing-top air intakes KBX® (Zambezi Silver) Chequer plate Wing-top and side sills (Satin Black) Side steps Fire & Ice (Raptor coated) Work lamp Rear-facing LED Rear step NAS with 2" square receiver Dark Smoke (30%)  INTERIOR Seating trim Black Nappa leather Front storage Premium Lock box with 12v port Load area seats Bench Steering wheel Arkon X Black leather 15" Gear knobs Alloy Gear gaiter Matching leather Door cards Matching leather Black carpet Matching leather Black carpet Matching leather Black carpet                                                                                                                                                                                                                  | Tires                | BFGoodrich® All Terrain T/A KO2                                                |
| Raptor Black Headlights Truck-Lite Twin-Cet LEDs Wing-top air intakes KBX® (Zambezi Silver) Chequer plate Wing-top and side sills (Satin Black) Side steps Fire & Ice (Raptor coated) Rear-facing LED NAS with 2" square receiver Window tints Dark Smoke (30%)  INTERIOR Seating trim Black Nappa leather Front row seats Modular (heated) Front storage Premium Lock box with 12v port Load area seats Bench Arkon X Black leather 15" Gear knobs Alloy Gear gaiter Matching leather Door cards Matching leather Black carpet                                                                                                                                                                                                                                                                                  | Grille               | KBX® Signature inc. light surrounds                                            |
| Headlights Truck-Lite Twin-Cat LEDs Wing-top air intakes KBX® (Zambezi Silver) Chequer plate Wing-top and side sills (Satin Black) Side steps Fire & Ice (Raptor coated) Work lamp Rear-facing LED NAS with 2" square receiver Window tints Dark Smoke (30%)  INTERIOR Seating trim Black Nappa leather Front row seats Modular (heated) Front storage Premium Lock box with 12v port Load area seats Bench Arkon X Black leather 15" Gear knobs Alloy Gear gaiter Matching leather Door cards Matching leather Alloy Black carpet                                                                                                                                                                                                                                                                               | Bumper               | First Four® Shadow tubular with A-bar & LEDs                                   |
| Wing-top air intakes  KBX® (Zambezi Silver)  Chequer plate  Wing-top and side sills (Satin Black)  Side steps  Fire & Ice (Raptor coated)  Work lamp  Rear-facing LED  NAS with 2" square receiver  Window tints  Dark Smoke (30%)  INTERIOR  Seating trim  Black Nappa leather  Front row seats  Modular (heated)  Front storage  Premium Lock box with 12v port  Beach area seats  Bench  Steering wheel  Arkon X Black leather 15"  Gear knobs  Alloy  Gear gaiter  Matching leather  Door cards  Matching leather  Alloy  Black carpet                                                                                                                                                                                                                                                                       | Steering guard       | Raptor Black                                                                   |
| Chequer plate  Wing-top and side sills (Satin Black)  Fire & Ice (Raptor coated)  Rear-facing LED  Rear step  NAS with 2" square receiver  Window tints  Dark Smoke (30%)  INTERIOR  Seating trim  Black Nappa leather  Front row seats  Modular (heated)  Premium Lock box with 12v port  Load area seats  Bench  Steering wheel  Arkon X Black leather 15"  Gear knobs  Alloy  Gear gaiter  Matching leather  Door cards  Matching leather  Alloy  Black carpet  Black carpet                                                                                                                                                                                                                                                                                                                                  | Headlights           | Truck-Lite Twin-Cat LEDs                                                       |
| Fire & Ice (Raptor coated)  Work lamp Rear-facing LED  Rear step NAS with 2" square receiver  Window tints  Dark Smoke (30%)  INTERIOR  Seating trim Black Nappa leather Front row seats Modular (heated) Front storage Premium Lock box with 12v port Load area seats Bench  Steering wheel Arkon X Black leather 15"  Gear knobs Alloy Gear gaiter Matching leather  Door cards Matching leather Alloy Floor coverings Black carpet                                                                                                                                                                                                                                                                                                                                                                            | Wing-top air intakes | KBX® (Zambezi Silver)                                                          |
| Rear step  Rear step  NAS with 2" square receiver  Window tints  Dark Smoke (30%)  INTERIOR  Seating trim  Black Nappa leather  Front row seats  Modular (heated)  Front storage  Premium Lock box with 12v port  Bench  Steering wheel  Arkon X Black leather 15"  Gear knobs  Alloy  Gear gaiter  Matching leather  Matching leather  Door cards  Matching leather  Alloy  Floor coverings  Black carpet                                                                                                                                                                                                                                                                                                                                                                                                       | Chequer plate        | Wing-top and side sills (Satin Black)                                          |
| Rear step  NAS with 2" square receiver  Dark Smoke (30%)  INTERIOR  Seating trim  Black Nappa leather  Front row seats  Modular (heated)  Front storage  Premium Lock box with 12v port  Load area seats  Bench  Steering wheel  Arkon X Black leather 15"  Gear knobs  Alloy  Gear gaiter  Matching leather  Door cards  Matching leather  Door furniture  Alloy  Black carpet                                                                                                                                                                                                                                                                                                                                                                                                                                  | Side steps           | Fire & Ice (Raptor coated)                                                     |
| Dark Smoke (30%)  INTERIOR  Seating trim  Black Nappa leather  Front row seats  Modular (heated)  Front storage  Premium Lock box with 12v port  Load area seats  Bench  Steering wheel  Arkon X Black leather 15"  Gear knobs  Alloy  Gear gaiter  Matching leather  Door cards  Matching leather  Door furniture  Alloy  Black carpet                                                                                                                                                                                                                                                                                                                                                                                                                                                                          | Work lamp            | Rear-facing LED                                                                |
| Seating trim  Black Nappa leather  Front row seats  Modular (heated)  Front storage  Premium Lock box with 12v port  Load area seats  Bench  Steering wheel  Arkon X Black leather 15"  Gear knobs  Alloy  Gear gaiter  Matching leather  Door cards  Matching leather  Door furniture  Alloy  Black carpet                                                                                                                                                                                                                                                                                                                                                                                                                                                                                                      | Rear step            | NAS with 2" square receiver                                                    |
| Black Nappa leather  Modular (heated)  Front storage Premium Lock box with 12v port  Load area seats Bench  Steering wheel Arkon X Black leather 15"  Gear knobs Alloy  Gear gaiter Matching leather  Door cards Matching leather  Door furniture Alloy  Black carpet                                                                                                                                                                                                                                                                                                                                                                                                                                                                                                                                            | Window tints         | Dark Smoke (30%)                                                               |
| Front row seats  Modular (heated)  Front storage  Premium Lock box with 12v port  Bench  Steering wheel  Arkon X Black leather 15"  Gear knobs  Alloy  Gear gaiter  Matching leather  Door cards  Matching leather  Alloy  Floor coverings  Black carpet                                                                                                                                                                                                                                                                                                                                                                                                                                                                                                                                                         | INTERIOR             |                                                                                |
| Premium Lock box with 12v port  Bench  Steering wheel Arkon X Black leather 15"  Gear knobs Alloy  Gear gaiter Matching leather  Door cards Matching leather  Door furniture Alloy  Black carpet                                                                                                                                                                                                                                                                                                                                                                                                                                                                                                                                                                                                                 | Seating trim         | Black Nappa leather                                                            |
| Bench Steering wheel Arkon X Black leather 15"  Gear knobs Alloy  Gear gaiter Matching leather  Door cards Matching leather  Alloy  Black carpet                                                                                                                                                                                                                                                                                                                                                                                                                                                                                                                                                                                                                                                                 | Front row seats      | Modular (heated)                                                               |
| Steering wheel Arkon X Black leather 15"  Gear knobs Alloy  Gear gaiter Matching leather  Door cards Matching leather  Door furniture Alloy  Floor coverings Black carpet                                                                                                                                                                                                                                                                                                                                                                                                                                                                                                                                                                                                                                        | Front storage        | Premium Lock box with 12v port                                                 |
| Gear knobs Alloy  Gear gaiter Matching leather  Door cards Matching leather  Alloy  Floor coverings Black carpet                                                                                                                                                                                                                                                                                                                                                                                                                                                                                                                                                                                                                                                                                                 | Load area seats      | Bench                                                                          |
| Gear gaiter Matching leather  Door cards Matching leather  Door furniture Alloy  Floor coverings Black carpet                                                                                                                                                                                                                                                                                                                                                                                                                                                                                                                                                                                                                                                                                                    | Steering wheel       | Arkon X Black leather 15"                                                      |
| Door cards Matching leather  Door furniture Alloy  Floor coverings Black carpet                                                                                                                                                                                                                                                                                                                                                                                                                                                                                                                                                                                                                                                                                                                                  | Gear knobs           | Alloy                                                                          |
| Door furniture Alloy Floor coverings Black carpet                                                                                                                                                                                                                                                                                                                                                                                                                                                                                                                                                                                                                                                                                                                                                                | Gear gaiter          | Matching leather                                                               |
| Floor coverings Black carpet                                                                                                                                                                                                                                                                                                                                                                                                                                                                                                                                                                                                                                                                                                                                                                                     | Door cards           | Matching leather                                                               |
|                                                                                                                                                                                                                                                                                                                                                                                                                                                                                                                                                                                                                                                                                                                                                                                                                  | Door furniture       | Alloy                                                                          |
| Headlining Black suede                                                                                                                                                                                                                                                                                                                                                                                                                                                                                                                                                                                                                                                                                                                                                                                           | Floor coverings      | Black carpet                                                                   |
| neadmining Didok Suede                                                                                                                                                                                                                                                                                                                                                                                                                                                                                                                                                                                                                                                                                                                                                                                           | Headlining           | Black suede                                                                    |
| Sound system Pioneer® Touch screen display with Apple® CarPlay and reversing camera display                                                                                                                                                                                                                                                                                                                                                                                                                                                                                                                                                                                                                                                                                                                      | Sound system         | Pioneer® Touch screen display with Apple® CarPlay and reversing camera display |