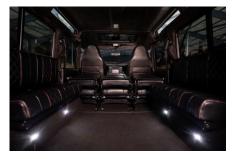

9 Seats

## **EXTERIOR**

| Abood DEM original Hood badge Land Rover Wheels Kahn® Defend 1983 18" alloy  BFGoodrich® All Terrain T/A KO2  Grille KBX® Signature inc. light surrounds Bumper First Four® Shadow tubular with A-bar & LEDs  Steering guard Raptor Black Headlights Truck-Lite Twin-Cat LEDs Wing-top air intakes KBX® (Zambezi Silver) Chequer plate Wing-top and side sills (Satin Black) Fire & Ice (Raptor coated) Work lamp Rear-facing LED NAS with 2" square receiver Window tints Dark Smoke (30%)  INTERIOR  Seating trim Black Nappa leather Front row seats Modular (heated) Front storage Premium Lock box with 12v port Load area seats Bench Steering wheel Arkon X Black leather 15" Gear knobs Alloy Gear gaiter Matching leather Door cards Matching leather Door furniture Alloy Elect coverings Black carpet | Body color           | Raptor Black                                                                   |
|------------------------------------------------------------------------------------------------------------------------------------------------------------------------------------------------------------------------------------------------------------------------------------------------------------------------------------------------------------------------------------------------------------------------------------------------------------------------------------------------------------------------------------------------------------------------------------------------------------------------------------------------------------------------------------------------------------------------------------------------------------------------------------------------------------------|----------------------|--------------------------------------------------------------------------------|
| Hood badge  Land Rover  Wheels  Kahn® Defend 1983 18" alloy  BFGoodrich® All Terrain T/A KO2  Grille  KBX® Signature inc. light surrounds  First Four® Shadow tubular with A-bar & LEDs  Steering guard  Raptor Black Headlights  Truck-Lite Twin-Cat LEDs  Wing-top air intakes  KBX® (Zambezi Silver)  Chequer plate  Wing-top and side sills (Satin Black)  Side steps  Fire & Ice (Raptor coated)  Work lamp  Rear-facing LED  NAS with 2" square receiver  Dark Smoke (30%)  INTERIOR  Seating trim  Black Nappa leather  Front row seats  Modular (heated)  Premium Lock box with 12v port  Load area seats  Bench  Arkon X Black leather 15"  Gear knobs  Alloy  Gear gaiter  Matching leather  Door cards  Matching leather  Black carpet                                                                | Paint finish         | Raptor                                                                         |
| Kahn® Defend 1983 18" alloy  BFGoodrich® All Terrain T/A KO2  Grille KBX® Signature inc. light surrounds  Bumper First Four® Shadow tubular with A-bar & LEDs  Steering guard Raptor Black  Headlights Truck-Lite Twin-Cat LEDs  Wing-top air intakes KBX® (Zambezi Silver)  Chequer plate Wing-top and side sills (Satin Black)  Side steps Fire & Ice (Raptor coated)  Work lamp Rear-facing LED  Rear step NAS with 2" square receiver  Window tints Dark Smoke (30%)  INTERIOR  Seating trim Black Nappa leather  Front row seats Modular (heated)  Front storage Premium Lock box with 12v port  Load area seats Bench  Arkon X Black leather 15"  Gear gaiter Matching leather  Matching leather  Door cards Matching leather  Floor coverings  Black carpet                                               | Hood                 | OEM original                                                                   |
| BFGoodrich® All Terrain T/A KO2  Grille KBX® Signature inc. light surrounds  Bumper First Four® Shadow tubular with A-bar & LEDs  Steering guard Raptor Black  Headlights Truck-Lite Twin-Cat LEDs  Wing-top air intakes KBX® (Zambezi Silver)  Chequer plate Wing-top and side sills (Satin Black)  Side steps Fire & Ice (Raptor coated)  Work lamp Rear-facing LED  NAS with 2" square receiver  Window tints Dark Smoke (30%)  INTERIOR  Seating trim Black Nappa leather  Front row seats Modular (heated)  Front storage Premium Lock box with 12v port  Beach area seats  Seering wheel Arkon X Black leather 15"  Gear knobs Alloy  Gear gaiter Matching leather  Door cards Matching leather  Door furniture Alloy  Black carpet                                                                        | Hood badge           | Land Rover                                                                     |
| Refile KBX® Signature inc. light surrounds  First Four® Shadow tubular with A-bar & LEDs  Steering guard Raptor Black  Headlights Truck-Lite Twin-Cat LEDs  Wing-top air intakes KBX® (Zambezi Silver)  Chequer plate Wing-top and side sills (Satin Black)  Side steps Fire & Ice (Raptor coated)  Rear-facing LED  Rear step NAS with 2" square receiver  Window tints Dark Smoke (30%)  INTERIOR  Seating trim Black Nappa leather  Front storage Premium Lock box with 12v port  Bench  Steering wheel Arkon X Black leather 15"  Gear knobs Alloy  Gear gaiter Matching leather  Matching leather  Matching leather  Alloy  Black carpet  Black carpet                                                                                                                                                      | Wheels               | Kahn® Defend 1983 18" alloy                                                    |
| Steering guard Raptor Black Headlights Truck-Lite Twin-Cat LEDs Wing-top air intakes KBX® (Zambezi Silver) Chequer plate Wing-top and side sills (Satin Black) Side steps Fire & Ice (Raptor coated) Work lamp Rear-facing LED Rear step NAS with 2" square receiver Dark Smoke (30%)  INTERIOR Seating trim Black Nappa leather Front storage Premium Lock box with 12v port Load area seats Bench Steering wheel Arkon X Black leather 15" Gear knobs Alloy Gear gaiter Matching leather Door cards Matching leather Black carpet Matching leather Black carpet Matching leather Black carpet                                                                                                                                                                                                                  | Tires                | BFGoodrich® All Terrain T/A KO2                                                |
| Raptor Black Headlights Truck-Lite Twin-Cet LEDs Wing-top air intakes KBX® (Zambezi Silver) Chequer plate Wing-top and side sills (Satin Black) Side steps Fire & Ice (Raptor coated) Rear-facing LED NAS with 2" square receiver Window tints Dark Smoke (30%)  INTERIOR Seating trim Black Nappa leather Front row seats Modular (heated) Front storage Premium Lock box with 12v port Load area seats Bench Arkon X Black leather 15" Gear knobs Alloy Gear gaiter Matching leather Door cards Matching leather Black carpet                                                                                                                                                                                                                                                                                  | Grille               | KBX® Signature inc. light surrounds                                            |
| Headlights Truck-Lite Twin-Cat LEDs Wing-top air intakes KBX® (Zambezi Silver) Chequer plate Wing-top and side sills (Satin Black) Side steps Fire & Ice (Raptor coated) Work lamp Rear-facing LED NAS with 2" square receiver Window tints Dark Smoke (30%)  INTERIOR Seating trim Black Nappa leather Front row seats Modular (heated) Front storage Premium Lock box with 12v port Load area seats Bench Arkon X Black leather 15" Gear knobs Alloy Gear gaiter Matching leather Door cards Matching leather Alloy Black carpet                                                                                                                                                                                                                                                                               | Bumper               | First Four® Shadow tubular with A-bar & LEDs                                   |
| Wing-top air intakes  KBX® (Zambezi Silver)  Chequer plate  Wing-top and side sills (Satin Black)  Side steps  Fire & Ice (Raptor coated)  Work lamp  Rear-facing LED  NAS with 2" square receiver  Window tints  Dark Smoke (30%)  INTERIOR  Seating trim  Black Nappa leather  Front row seats  Modular (heated)  Front storage  Premium Lock box with 12v port  Beach area seats  Bench  Steering wheel  Arkon X Black leather 15"  Gear knobs  Alloy  Gear gaiter  Matching leather  Door cards  Matching leather  Alloy  Black carpet                                                                                                                                                                                                                                                                       | Steering guard       | Raptor Black                                                                   |
| Chequer plate  Wing-top and side sills (Satin Black)  Fire & Ice (Raptor coated)  Rear-facing LED  Rear step  NAS with 2" square receiver  Window tints  Dark Smoke (30%)  INTERIOR  Seating trim  Black Nappa leather  Front row seats  Modular (heated)  Premium Lock box with 12v port  Load area seats  Bench  Steering wheel  Arkon X Black leather 15"  Gear knobs  Alloy  Gear gaiter  Matching leather  Door cards  Matching leather  Alloy  Black carpet  Black carpet                                                                                                                                                                                                                                                                                                                                  | Headlights           | Truck-Lite Twin-Cat LEDs                                                       |
| Fire & Ice (Raptor coated)  Work lamp Rear-facing LED  Rear step NAS with 2" square receiver  Window tints  Dark Smoke (30%)  INTERIOR  Seating trim Black Nappa leather Front row seats Modular (heated) Front storage Premium Lock box with 12v port Load area seats Bench  Steering wheel Arkon X Black leather 15"  Gear knobs Alloy Gear gaiter Matching leather  Door cards Matching leather Alloy Floor coverings Black carpet                                                                                                                                                                                                                                                                                                                                                                            | Wing-top air intakes | KBX® (Zambezi Silver)                                                          |
| Rear step  Rear step  NAS with 2" square receiver  Window tints  Dark Smoke (30%)  INTERIOR  Seating trim  Black Nappa leather  Front row seats  Modular (heated)  Front storage  Premium Lock box with 12v port  Bench  Steering wheel  Arkon X Black leather 15"  Gear knobs  Alloy  Gear gaiter  Matching leather  Matching leather  Door cards  Matching leather  Alloy  Floor coverings  Black carpet                                                                                                                                                                                                                                                                                                                                                                                                       | Chequer plate        | Wing-top and side sills (Satin Black)                                          |
| Rear step  NAS with 2" square receiver  Dark Smoke (30%)  INTERIOR  Seating trim  Black Nappa leather  Front row seats  Modular (heated)  Front storage  Premium Lock box with 12v port  Load area seats  Bench  Steering wheel  Arkon X Black leather 15"  Gear knobs  Alloy  Gear gaiter  Matching leather  Door cards  Matching leather  Door furniture  Alloy  Black carpet                                                                                                                                                                                                                                                                                                                                                                                                                                  | Side steps           | Fire & Ice (Raptor coated)                                                     |
| Dark Smoke (30%)  INTERIOR  Seating trim  Black Nappa leather  Front row seats  Modular (heated)  Front storage  Premium Lock box with 12v port  Load area seats  Bench  Steering wheel  Arkon X Black leather 15"  Gear knobs  Alloy  Gear gaiter  Matching leather  Door cards  Matching leather  Door furniture  Alloy  Black carpet                                                                                                                                                                                                                                                                                                                                                                                                                                                                          | Work lamp            | Rear-facing LED                                                                |
| Seating trim  Black Nappa leather  Front row seats  Modular (heated)  Front storage  Premium Lock box with 12v port  Load area seats  Bench  Steering wheel  Arkon X Black leather 15"  Gear knobs  Alloy  Gear gaiter  Matching leather  Door cards  Matching leather  Door furniture  Alloy  Black carpet                                                                                                                                                                                                                                                                                                                                                                                                                                                                                                      | Rear step            | NAS with 2" square receiver                                                    |
| Black Nappa leather  Modular (heated)  Front storage Premium Lock box with 12v port  Load area seats Bench  Steering wheel Arkon X Black leather 15"  Gear knobs Alloy  Gear gaiter Matching leather  Door cards Matching leather  Door furniture Alloy  Black carpet                                                                                                                                                                                                                                                                                                                                                                                                                                                                                                                                            | Window tints         | Dark Smoke (30%)                                                               |
| Front row seats  Modular (heated)  Front storage  Premium Lock box with 12v port  Bench  Steering wheel  Arkon X Black leather 15"  Gear knobs  Alloy  Gear gaiter  Matching leather  Door cards  Matching leather  Alloy  Floor coverings  Black carpet                                                                                                                                                                                                                                                                                                                                                                                                                                                                                                                                                         | INTERIOR             |                                                                                |
| Premium Lock box with 12v port  Bench  Steering wheel Arkon X Black leather 15"  Gear knobs Alloy  Gear gaiter Matching leather  Door cards Matching leather  Door furniture Alloy  Black carpet                                                                                                                                                                                                                                                                                                                                                                                                                                                                                                                                                                                                                 | Seating trim         | Black Nappa leather                                                            |
| Bench Steering wheel Arkon X Black leather 15"  Gear knobs Alloy  Gear gaiter Matching leather  Door cards Matching leather  Alloy  Black carpet                                                                                                                                                                                                                                                                                                                                                                                                                                                                                                                                                                                                                                                                 | Front row seats      | Modular (heated)                                                               |
| Steering wheel Arkon X Black leather 15"  Gear knobs Alloy  Gear gaiter Matching leather  Door cards Matching leather  Door furniture Alloy  Floor coverings Black carpet                                                                                                                                                                                                                                                                                                                                                                                                                                                                                                                                                                                                                                        | Front storage        | Premium Lock box with 12v port                                                 |
| Gear knobs Alloy  Gear gaiter Matching leather  Door cards Matching leather  Alloy  Floor coverings Black carpet                                                                                                                                                                                                                                                                                                                                                                                                                                                                                                                                                                                                                                                                                                 | Load area seats      | Bench                                                                          |
| Gear gaiter Matching leather  Door cards Matching leather  Door furniture Alloy  Floor coverings Black carpet                                                                                                                                                                                                                                                                                                                                                                                                                                                                                                                                                                                                                                                                                                    | Steering wheel       | Arkon X Black leather 15"                                                      |
| Door cards Matching leather  Door furniture Alloy  Floor coverings Black carpet                                                                                                                                                                                                                                                                                                                                                                                                                                                                                                                                                                                                                                                                                                                                  | Gear knobs           | Alloy                                                                          |
| Door furniture Alloy Floor coverings Black carpet                                                                                                                                                                                                                                                                                                                                                                                                                                                                                                                                                                                                                                                                                                                                                                | Gear gaiter          | Matching leather                                                               |
| Floor coverings Black carpet                                                                                                                                                                                                                                                                                                                                                                                                                                                                                                                                                                                                                                                                                                                                                                                     | Door cards           | Matching leather                                                               |
|                                                                                                                                                                                                                                                                                                                                                                                                                                                                                                                                                                                                                                                                                                                                                                                                                  | Door furniture       | Alloy                                                                          |
| Headlining Black suede                                                                                                                                                                                                                                                                                                                                                                                                                                                                                                                                                                                                                                                                                                                                                                                           | Floor coverings      | Black carpet                                                                   |
| neadmining Didok Suede                                                                                                                                                                                                                                                                                                                                                                                                                                                                                                                                                                                                                                                                                                                                                                                           | Headlining           | Black suede                                                                    |
| Sound system Pioneer® Touch screen display with Apple® CarPlay and reversing camera display                                                                                                                                                                                                                                                                                                                                                                                                                                                                                                                                                                                                                                                                                                                      | Sound system         | Pioneer® Touch screen display with Apple® CarPlay and reversing camera display |