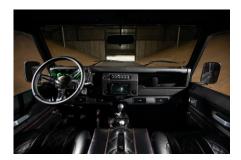

## **EXTERIOR**

| Abood DEM original Hood badge Land Rover Wheels Kahn® Defend 1983 18" alloy  BFGoodrich® All Terrain T/A KO2  Grille KBX® Signature inc. light surrounds Bumper First Four® Shadow tubular with A-bar & LEDs  Steering guard Raptor Black Headlights Truck-Lite Twin-Cat LEDs Wing-top air intakes KBX® (Zambezi Silver) Chequer plate Wing-top and side sills (Satin Black) Fire & Ice (Raptor coated) Work lamp Rear-facing LED NAS with 2" square receiver Window tints Dark Smoke (30%)  INTERIOR  Seating trim Black Nappa leather Front row seats Modular (heated) Front storage Premium Lock box with 12v port Load area seats Bench Steering wheel Arkon X Black leather 15" Gear knobs Alloy Gear gaiter Matching leather Door cards Matching leather Door furniture Alloy Elect coverings Black carpet | Body color           | Raptor Black                                                                   |
|------------------------------------------------------------------------------------------------------------------------------------------------------------------------------------------------------------------------------------------------------------------------------------------------------------------------------------------------------------------------------------------------------------------------------------------------------------------------------------------------------------------------------------------------------------------------------------------------------------------------------------------------------------------------------------------------------------------------------------------------------------------------------------------------------------------|----------------------|--------------------------------------------------------------------------------|
| Hood badge  Land Rover  Wheels  Kahn® Defend 1983 18" alloy  BFGoodrich® All Terrain T/A KO2  Grille  KBX® Signature inc. light surrounds  First Four® Shadow tubular with A-bar & LEDs  Steering guard  Raptor Black Headlights  Truck-Lite Twin-Cat LEDs  Wing-top air intakes  KBX® (Zambezi Silver)  Chequer plate  Wing-top and side sills (Satin Black)  Side steps  Fire & Ice (Raptor coated)  Work lamp  Rear-facing LED  NAS with 2" square receiver  Dark Smoke (30%)  INTERIOR  Seating trim  Black Nappa leather  Front row seats  Modular (heated)  Premium Lock box with 12v port  Load area seats  Bench  Arkon X Black leather 15"  Gear knobs  Alloy  Gear gaiter  Matching leather  Door cards  Matching leather  Black carpet                                                                | Paint finish         | Raptor                                                                         |
| Kahn® Defend 1983 18" alloy  BFGoodrich® All Terrain T/A KO2  Grille KBX® Signature inc. light surrounds  Bumper First Four® Shadow tubular with A-bar & LEDs  Steering guard Raptor Black  Headlights Truck-Lite Twin-Cat LEDs  Wing-top air intakes KBX® (Zambezi Silver)  Chequer plate Wing-top and side sills (Satin Black)  Side steps Fire & Ice (Raptor coated)  Work lamp Rear-facing LED  Rear step NAS with 2" square receiver  Window tints Dark Smoke (30%)  INTERIOR  Seating trim Black Nappa leather  Front row seats Modular (heated)  Front storage Premium Lock box with 12v port  Load area seats Bench  Arkon X Black leather 15"  Gear gaiter Matching leather  Matching leather  Door cards Matching leather  Floor coverings  Black carpet                                               | Hood                 | OEM original                                                                   |
| BFGoodrich® All Terrain T/A KO2  Grille KBX® Signature inc. light surrounds  Bumper First Four® Shadow tubular with A-bar & LEDs  Steering guard Raptor Black  Headlights Truck-Lite Twin-Cat LEDs  Wing-top air intakes KBX® (Zambezi Silver)  Chequer plate Wing-top and side sills (Satin Black)  Side steps Fire & Ice (Raptor coated)  Work lamp Rear-facing LED  NAS with 2" square receiver  Window tints Dark Smoke (30%)  INTERIOR  Seating trim Black Nappa leather  Front row seats Modular (heated)  Front storage Premium Lock box with 12v port  Beach area seats  Seering wheel Arkon X Black leather 15"  Gear knobs Alloy  Gear gaiter Matching leather  Door cards Matching leather  Door furniture Alloy  Black carpet                                                                        | Hood badge           | Land Rover                                                                     |
| Refile KBX® Signature inc. light surrounds  First Four® Shadow tubular with A-bar & LEDs  Steering guard Raptor Black  Headlights Truck-Lite Twin-Cat LEDs  Wing-top air intakes KBX® (Zambezi Silver)  Chequer plate Wing-top and side sills (Satin Black)  Side steps Fire & Ice (Raptor coated)  Rear-facing LED  Rear step NAS with 2" square receiver  Window tints Dark Smoke (30%)  INTERIOR  Seating trim Black Nappa leather  Front storage Premium Lock box with 12v port  Bench  Steering wheel Arkon X Black leather 15"  Gear knobs Alloy  Gear gaiter Matching leather  Matching leather  Matching leather  Alloy  Black carpet  Black carpet                                                                                                                                                      | Wheels               | Kahn® Defend 1983 18" alloy                                                    |
| Steering guard Raptor Black Headlights Truck-Lite Twin-Cat LEDs Wing-top air intakes KBX® (Zambezi Silver) Chequer plate Wing-top and side sills (Satin Black) Side steps Fire & Ice (Raptor coated) Work lamp Rear-facing LED Rear step NAS with 2" square receiver Dark Smoke (30%)  INTERIOR Seating trim Black Nappa leather Front storage Premium Lock box with 12v port Load area seats Bench Steering wheel Arkon X Black leather 15" Gear knobs Alloy Gear gaiter Matching leather Door cards Matching leather Black carpet Matching leather Black carpet Matching leather Black carpet                                                                                                                                                                                                                  | Tires                | BFGoodrich® All Terrain T/A KO2                                                |
| Raptor Black Headlights Truck-Lite Twin-Cet LEDs Wing-top air intakes KBX® (Zambezi Silver) Chequer plate Wing-top and side sills (Satin Black) Side steps Fire & Ice (Raptor coated) Rear-facing LED NAS with 2" square receiver Window tints Dark Smoke (30%)  INTERIOR Seating trim Black Nappa leather Front row seats Modular (heated) Front storage Premium Lock box with 12v port Load area seats Bench Arkon X Black leather 15" Gear knobs Alloy Gear gaiter Matching leather Door cards Matching leather Black carpet                                                                                                                                                                                                                                                                                  | Grille               | KBX® Signature inc. light surrounds                                            |
| Headlights Truck-Lite Twin-Cat LEDs Wing-top air intakes KBX® (Zambezi Silver) Chequer plate Wing-top and side sills (Satin Black) Side steps Fire & Ice (Raptor coated) Work lamp Rear-facing LED NAS with 2" square receiver Window tints Dark Smoke (30%)  INTERIOR Seating trim Black Nappa leather Front row seats Modular (heated) Front storage Premium Lock box with 12v port Load area seats Bench Arkon X Black leather 15" Gear knobs Alloy Gear gaiter Matching leather Door cards Matching leather Alloy Black carpet                                                                                                                                                                                                                                                                               | Bumper               | First Four® Shadow tubular with A-bar & LEDs                                   |
| Wing-top air intakes  KBX® (Zambezi Silver)  Chequer plate  Wing-top and side sills (Satin Black)  Side steps  Fire & Ice (Raptor coated)  Work lamp  Rear-facing LED  NAS with 2" square receiver  Window tints  Dark Smoke (30%)  INTERIOR  Seating trim  Black Nappa leather  Front row seats  Modular (heated)  Front storage  Premium Lock box with 12v port  Beach area seats  Bench  Steering wheel  Arkon X Black leather 15"  Gear knobs  Alloy  Gear gaiter  Matching leather  Door cards  Matching leather  Alloy  Black carpet                                                                                                                                                                                                                                                                       | Steering guard       | Raptor Black                                                                   |
| Chequer plate  Wing-top and side sills (Satin Black)  Fire & Ice (Raptor coated)  Rear-facing LED  Rear step  NAS with 2" square receiver  Window tints  Dark Smoke (30%)  INTERIOR  Seating trim  Black Nappa leather  Front row seats  Modular (heated)  Premium Lock box with 12v port  Load area seats  Bench  Steering wheel  Arkon X Black leather 15"  Gear knobs  Alloy  Gear gaiter  Matching leather  Door cards  Matching leather  Alloy  Black carpet  Black carpet                                                                                                                                                                                                                                                                                                                                  | Headlights           | Truck-Lite Twin-Cat LEDs                                                       |
| Fire & Ice (Raptor coated)  Work lamp Rear-facing LED  Rear step NAS with 2" square receiver  Window tints  Dark Smoke (30%)  INTERIOR  Seating trim Black Nappa leather Front row seats Modular (heated) Front storage Premium Lock box with 12v port Load area seats Bench  Steering wheel Arkon X Black leather 15"  Gear knobs Alloy Gear gaiter Matching leather  Door cards Matching leather Alloy Floor coverings Black carpet                                                                                                                                                                                                                                                                                                                                                                            | Wing-top air intakes | KBX® (Zambezi Silver)                                                          |
| Rear step  Rear step  NAS with 2" square receiver  Window tints  Dark Smoke (30%)  INTERIOR  Seating trim  Black Nappa leather  Front row seats  Modular (heated)  Front storage  Premium Lock box with 12v port  Bench  Steering wheel  Arkon X Black leather 15"  Gear knobs  Alloy  Gear gaiter  Matching leather  Matching leather  Door cards  Matching leather  Alloy  Floor coverings  Black carpet                                                                                                                                                                                                                                                                                                                                                                                                       | Chequer plate        | Wing-top and side sills (Satin Black)                                          |
| Rear step  NAS with 2" square receiver  Dark Smoke (30%)  INTERIOR  Seating trim  Black Nappa leather  Front row seats  Modular (heated)  Front storage  Premium Lock box with 12v port  Load area seats  Bench  Steering wheel  Arkon X Black leather 15"  Gear knobs  Alloy  Gear gaiter  Matching leather  Door cards  Matching leather  Door furniture  Alloy  Black carpet                                                                                                                                                                                                                                                                                                                                                                                                                                  | Side steps           | Fire & Ice (Raptor coated)                                                     |
| Dark Smoke (30%)  INTERIOR  Seating trim  Black Nappa leather  Front row seats  Modular (heated)  Front storage  Premium Lock box with 12v port  Load area seats  Bench  Steering wheel  Arkon X Black leather 15"  Gear knobs  Alloy  Gear gaiter  Matching leather  Door cards  Matching leather  Door furniture  Alloy  Black carpet                                                                                                                                                                                                                                                                                                                                                                                                                                                                          | Work lamp            | Rear-facing LED                                                                |
| Seating trim  Black Nappa leather  Front row seats  Modular (heated)  Front storage  Premium Lock box with 12v port  Load area seats  Bench  Steering wheel  Arkon X Black leather 15"  Gear knobs  Alloy  Gear gaiter  Matching leather  Door cards  Matching leather  Door furniture  Alloy  Black carpet                                                                                                                                                                                                                                                                                                                                                                                                                                                                                                      | Rear step            | NAS with 2" square receiver                                                    |
| Black Nappa leather  Modular (heated)  Front storage Premium Lock box with 12v port  Load area seats Bench  Steering wheel Arkon X Black leather 15"  Gear knobs Alloy  Gear gaiter Matching leather  Door cards Matching leather  Door furniture Alloy  Black carpet                                                                                                                                                                                                                                                                                                                                                                                                                                                                                                                                            | Window tints         | Dark Smoke (30%)                                                               |
| Front row seats  Modular (heated)  Front storage  Premium Lock box with 12v port  Bench  Steering wheel  Arkon X Black leather 15"  Gear knobs  Alloy  Gear gaiter  Matching leather  Door cards  Matching leather  Alloy  Floor coverings  Black carpet                                                                                                                                                                                                                                                                                                                                                                                                                                                                                                                                                         | INTERIOR             |                                                                                |
| Premium Lock box with 12v port  Bench  Steering wheel Arkon X Black leather 15"  Gear knobs Alloy  Gear gaiter Matching leather  Door cards Matching leather  Door furniture Alloy  Black carpet                                                                                                                                                                                                                                                                                                                                                                                                                                                                                                                                                                                                                 | Seating trim         | Black Nappa leather                                                            |
| Bench Steering wheel Arkon X Black leather 15"  Gear knobs Alloy  Gear gaiter Matching leather  Door cards Matching leather  Alloy  Black carpet                                                                                                                                                                                                                                                                                                                                                                                                                                                                                                                                                                                                                                                                 | Front row seats      | Modular (heated)                                                               |
| Steering wheel Arkon X Black leather 15"  Gear knobs Alloy  Gear gaiter Matching leather  Door cards Matching leather  Door furniture Alloy  Floor coverings Black carpet                                                                                                                                                                                                                                                                                                                                                                                                                                                                                                                                                                                                                                        | Front storage        | Premium Lock box with 12v port                                                 |
| Gear knobs Alloy  Gear gaiter Matching leather  Door cards Matching leather  Alloy  Floor coverings Black carpet                                                                                                                                                                                                                                                                                                                                                                                                                                                                                                                                                                                                                                                                                                 | Load area seats      | Bench                                                                          |
| Gear gaiter Matching leather  Door cards Matching leather  Door furniture Alloy  Floor coverings Black carpet                                                                                                                                                                                                                                                                                                                                                                                                                                                                                                                                                                                                                                                                                                    | Steering wheel       | Arkon X Black leather 15"                                                      |
| Door cards Matching leather  Door furniture Alloy  Floor coverings Black carpet                                                                                                                                                                                                                                                                                                                                                                                                                                                                                                                                                                                                                                                                                                                                  | Gear knobs           | Alloy                                                                          |
| Door furniture Alloy Floor coverings Black carpet                                                                                                                                                                                                                                                                                                                                                                                                                                                                                                                                                                                                                                                                                                                                                                | Gear gaiter          | Matching leather                                                               |
| Floor coverings Black carpet                                                                                                                                                                                                                                                                                                                                                                                                                                                                                                                                                                                                                                                                                                                                                                                     | Door cards           | Matching leather                                                               |
|                                                                                                                                                                                                                                                                                                                                                                                                                                                                                                                                                                                                                                                                                                                                                                                                                  | Door furniture       | Alloy                                                                          |
| Headlining Black suede                                                                                                                                                                                                                                                                                                                                                                                                                                                                                                                                                                                                                                                                                                                                                                                           | Floor coverings      | Black carpet                                                                   |
| neadmining Didok Suede                                                                                                                                                                                                                                                                                                                                                                                                                                                                                                                                                                                                                                                                                                                                                                                           | Headlining           | Black suede                                                                    |
| Sound system Pioneer® Touch screen display with Apple® CarPlay and reversing camera display                                                                                                                                                                                                                                                                                                                                                                                                                                                                                                                                                                                                                                                                                                                      | Sound system         | Pioneer® Touch screen display with Apple® CarPlay and reversing camera display |