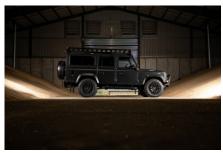

## 1989 SW-ARK705

\$280,000\*

\*Price is in CAD (\$) and is an estimate for your own build based on the same specification

Make an inquiry

1-800-984-3355 sales@arkonik.com

Raptor Black

们 3.5L V8

Gasoline

## **EXTERIOR**

| Abood DEM original Hood badge Land Rover Wheels Kahn® Defend 1983 18" alloy  BFGoodrich® All Terrain T/A KO2  Grille KBX® Signature inc. light surrounds Bumper First Four® Shadow tubular with A-bar & LEDs  Steering guard Raptor Black Headlights Truck-Lite Twin-Cat LEDs Wing-top air intakes KBX® (Zambezi Silver) Chequer plate Wing-top and side sills (Satin Black) Fire & Ice (Raptor coated) Work lamp Rear-facing LED NAS with 2" square receiver Window tints Dark Smoke (30%)  INTERIOR  Seating trim Black Nappa leather Front row seats Modular (heated) Front storage Premium Lock box with 12v port Load area seats Bench Steering wheel Arkon X Black leather 15" Gear knobs Alloy Gear gaiter Matching leather Door cards Matching leather Door furniture Alloy Elect coverings Black carpet | Body color           | Raptor Black                                                                   |
|------------------------------------------------------------------------------------------------------------------------------------------------------------------------------------------------------------------------------------------------------------------------------------------------------------------------------------------------------------------------------------------------------------------------------------------------------------------------------------------------------------------------------------------------------------------------------------------------------------------------------------------------------------------------------------------------------------------------------------------------------------------------------------------------------------------|----------------------|--------------------------------------------------------------------------------|
| Hood badge  Land Rover  Wheels  Kahn® Defend 1983 18" alloy  BFGoodrich® All Terrain T/A KO2  Grille  KBX® Signature inc. light surrounds  First Four® Shadow tubular with A-bar & LEDs  Steering guard  Raptor Black Headlights  Truck-Lite Twin-Cat LEDs  Wing-top air intakes  KBX® (Zambezi Silver)  Chequer plate  Wing-top and side sills (Satin Black)  Side steps  Fire & Ice (Raptor coated)  Work lamp  Rear-facing LED  NAS with 2" square receiver  Dark Smoke (30%)  INTERIOR  Seating trim  Black Nappa leather  Front row seats  Modular (heated)  Premium Lock box with 12v port  Load area seats  Bench  Arkon X Black leather 15"  Gear knobs  Alloy  Gear gaiter  Matching leather  Door cards  Matching leather  Black carpet                                                                | Paint finish         | Raptor                                                                         |
| Kahn® Defend 1983 18" alloy  BFGoodrich® All Terrain T/A KO2  Grille KBX® Signature inc. light surrounds  Bumper First Four® Shadow tubular with A-bar & LEDs  Steering guard Raptor Black  Headlights Truck-Lite Twin-Cat LEDs  Wing-top air intakes KBX® (Zambezi Silver)  Chequer plate Wing-top and side sills (Satin Black)  Side steps Fire & Ice (Raptor coated)  Work lamp Rear-facing LED  Rear step NAS with 2" square receiver  Window tints Dark Smoke (30%)  INTERIOR  Seating trim Black Nappa leather  Front row seats Modular (heated)  Front storage Premium Lock box with 12v port  Load area seats Bench  Arkon X Black leather 15"  Gear gaiter Matching leather  Matching leather  Door cards Matching leather  Floor coverings  Black carpet                                               | Hood                 | OEM original                                                                   |
| BFGoodrich® All Terrain T/A KO2  Grille KBX® Signature inc. light surrounds  Bumper First Four® Shadow tubular with A-bar & LEDs  Steering guard Raptor Black  Headlights Truck-Lite Twin-Cat LEDs  Wing-top air intakes KBX® (Zambezi Silver)  Chequer plate Wing-top and side sills (Satin Black)  Side steps Fire & Ice (Raptor coated)  Work lamp Rear-facing LED  NAS with 2" square receiver  Window tints Dark Smoke (30%)  INTERIOR  Seating trim Black Nappa leather  Front row seats Modular (heated)  Front storage Premium Lock box with 12v port  Beach area seats  Seering wheel Arkon X Black leather 15"  Gear knobs Alloy  Gear gaiter Matching leather  Door cards Matching leather  Door furniture Alloy  Black carpet                                                                        | Hood badge           | Land Rover                                                                     |
| Refile KBX® Signature inc. light surrounds  First Four® Shadow tubular with A-bar & LEDs  Steering guard Raptor Black  Headlights Truck-Lite Twin-Cat LEDs  Wing-top air intakes KBX® (Zambezi Silver)  Chequer plate Wing-top and side sills (Satin Black)  Side steps Fire & Ice (Raptor coated)  Rear-facing LED  Rear step NAS with 2" square receiver  Window tints Dark Smoke (30%)  INTERIOR  Seating trim Black Nappa leather  Front storage Premium Lock box with 12v port  Bench  Steering wheel Arkon X Black leather 15"  Gear knobs Alloy  Gear gaiter Matching leather  Matching leather  Matching leather  Alloy  Black carpet  Black carpet                                                                                                                                                      | Wheels               | Kahn® Defend 1983 18" alloy                                                    |
| Steering guard Raptor Black Headlights Truck-Lite Twin-Cat LEDs Wing-top air intakes KBX® (Zambezi Silver) Chequer plate Wing-top and side sills (Satin Black) Side steps Fire & Ice (Raptor coated) Work lamp Rear-facing LED Rear step NAS with 2" square receiver Dark Smoke (30%)  INTERIOR Seating trim Black Nappa leather Front storage Premium Lock box with 12v port Load area seats Bench Steering wheel Arkon X Black leather 15" Gear knobs Alloy Gear gaiter Matching leather Door cards Matching leather Black carpet Matching leather Black carpet Matching leather Black carpet                                                                                                                                                                                                                  | Tires                | BFGoodrich® All Terrain T/A KO2                                                |
| Raptor Black Headlights Truck-Lite Twin-Cet LEDs Wing-top air intakes KBX® (Zambezi Silver) Chequer plate Wing-top and side sills (Satin Black) Side steps Fire & Ice (Raptor coated) Rear-facing LED NAS with 2" square receiver Window tints Dark Smoke (30%)  INTERIOR Seating trim Black Nappa leather Front row seats Modular (heated) Front storage Premium Lock box with 12v port Load area seats Bench Arkon X Black leather 15" Gear knobs Alloy Gear gaiter Matching leather Door cards Matching leather Black carpet                                                                                                                                                                                                                                                                                  | Grille               | KBX® Signature inc. light surrounds                                            |
| Headlights Truck-Lite Twin-Cat LEDs Wing-top air intakes KBX® (Zambezi Silver) Chequer plate Wing-top and side sills (Satin Black) Side steps Fire & Ice (Raptor coated) Work lamp Rear-facing LED NAS with 2" square receiver Window tints Dark Smoke (30%)  INTERIOR Seating trim Black Nappa leather Front row seats Modular (heated) Front storage Premium Lock box with 12v port Load area seats Bench Arkon X Black leather 15" Gear knobs Alloy Gear gaiter Matching leather Door cards Matching leather Alloy Black carpet                                                                                                                                                                                                                                                                               | Bumper               | First Four® Shadow tubular with A-bar & LEDs                                   |
| Wing-top air intakes  KBX® (Zambezi Silver)  Chequer plate  Wing-top and side sills (Satin Black)  Side steps  Fire & Ice (Raptor coated)  Work lamp  Rear-facing LED  NAS with 2" square receiver  Window tints  Dark Smoke (30%)  INTERIOR  Seating trim  Black Nappa leather  Front row seats  Modular (heated)  Front storage  Premium Lock box with 12v port  Beach area seats  Bench  Steering wheel  Arkon X Black leather 15"  Gear knobs  Alloy  Gear gaiter  Matching leather  Door cards  Matching leather  Alloy  Black carpet                                                                                                                                                                                                                                                                       | Steering guard       | Raptor Black                                                                   |
| Chequer plate  Wing-top and side sills (Satin Black)  Fire & Ice (Raptor coated)  Rear-facing LED  Rear step  NAS with 2" square receiver  Window tints  Dark Smoke (30%)  INTERIOR  Seating trim  Black Nappa leather  Front row seats  Modular (heated)  Premium Lock box with 12v port  Load area seats  Bench  Steering wheel  Arkon X Black leather 15"  Gear knobs  Alloy  Gear gaiter  Matching leather  Door cards  Matching leather  Alloy  Black carpet  Black carpet                                                                                                                                                                                                                                                                                                                                  | Headlights           | Truck-Lite Twin-Cat LEDs                                                       |
| Fire & Ice (Raptor coated)  Work lamp Rear-facing LED  Rear step NAS with 2" square receiver  Window tints  Dark Smoke (30%)  INTERIOR  Seating trim Black Nappa leather Front row seats Modular (heated) Front storage Premium Lock box with 12v port Load area seats Bench  Steering wheel Arkon X Black leather 15"  Gear knobs Alloy Gear gaiter Matching leather  Door cards Matching leather Alloy Floor coverings Black carpet                                                                                                                                                                                                                                                                                                                                                                            | Wing-top air intakes | KBX® (Zambezi Silver)                                                          |
| Rear step  Rear step  NAS with 2" square receiver  Window tints  Dark Smoke (30%)  INTERIOR  Seating trim  Black Nappa leather  Front row seats  Modular (heated)  Front storage  Premium Lock box with 12v port  Bench  Steering wheel  Arkon X Black leather 15"  Gear knobs  Alloy  Gear gaiter  Matching leather  Matching leather  Door cards  Matching leather  Alloy  Floor coverings  Black carpet                                                                                                                                                                                                                                                                                                                                                                                                       | Chequer plate        | Wing-top and side sills (Satin Black)                                          |
| Rear step  NAS with 2" square receiver  Dark Smoke (30%)  INTERIOR  Seating trim  Black Nappa leather  Front row seats  Modular (heated)  Front storage  Premium Lock box with 12v port  Load area seats  Bench  Steering wheel  Arkon X Black leather 15"  Gear knobs  Alloy  Gear gaiter  Matching leather  Door cards  Matching leather  Door furniture  Alloy  Black carpet                                                                                                                                                                                                                                                                                                                                                                                                                                  | Side steps           | Fire & Ice (Raptor coated)                                                     |
| Dark Smoke (30%)  INTERIOR  Seating trim  Black Nappa leather  Front row seats  Modular (heated)  Front storage  Premium Lock box with 12v port  Load area seats  Bench  Steering wheel  Arkon X Black leather 15"  Gear knobs  Alloy  Gear gaiter  Matching leather  Door cards  Matching leather  Door furniture  Alloy  Black carpet                                                                                                                                                                                                                                                                                                                                                                                                                                                                          | Work lamp            | Rear-facing LED                                                                |
| Seating trim  Black Nappa leather  Front row seats  Modular (heated)  Front storage  Premium Lock box with 12v port  Load area seats  Bench  Steering wheel  Arkon X Black leather 15"  Gear knobs  Alloy  Gear gaiter  Matching leather  Door cards  Matching leather  Door furniture  Alloy  Black carpet                                                                                                                                                                                                                                                                                                                                                                                                                                                                                                      | Rear step            | NAS with 2" square receiver                                                    |
| Black Nappa leather  Modular (heated)  Front storage Premium Lock box with 12v port  Load area seats Bench  Steering wheel Arkon X Black leather 15"  Gear knobs Alloy  Gear gaiter Matching leather  Door cards Matching leather  Door furniture Alloy  Black carpet                                                                                                                                                                                                                                                                                                                                                                                                                                                                                                                                            | Window tints         | Dark Smoke (30%)                                                               |
| Front row seats  Modular (heated)  Front storage  Premium Lock box with 12v port  Bench  Steering wheel  Arkon X Black leather 15"  Gear knobs  Alloy  Gear gaiter  Matching leather  Door cards  Matching leather  Alloy  Floor coverings  Black carpet                                                                                                                                                                                                                                                                                                                                                                                                                                                                                                                                                         | INTERIOR             |                                                                                |
| Premium Lock box with 12v port  Bench  Steering wheel Arkon X Black leather 15"  Gear knobs Alloy  Gear gaiter Matching leather  Door cards Matching leather  Door furniture Alloy  Black carpet                                                                                                                                                                                                                                                                                                                                                                                                                                                                                                                                                                                                                 | Seating trim         | Black Nappa leather                                                            |
| Bench Steering wheel Arkon X Black leather 15"  Gear knobs Alloy  Gear gaiter Matching leather  Door cards Matching leather  Alloy  Black carpet                                                                                                                                                                                                                                                                                                                                                                                                                                                                                                                                                                                                                                                                 | Front row seats      | Modular (heated)                                                               |
| Steering wheel Arkon X Black leather 15"  Gear knobs Alloy  Gear gaiter Matching leather  Door cards Matching leather  Door furniture Alloy  Floor coverings Black carpet                                                                                                                                                                                                                                                                                                                                                                                                                                                                                                                                                                                                                                        | Front storage        | Premium Lock box with 12v port                                                 |
| Gear knobs Alloy  Gear gaiter Matching leather  Door cards Matching leather  Alloy  Floor coverings Black carpet                                                                                                                                                                                                                                                                                                                                                                                                                                                                                                                                                                                                                                                                                                 | Load area seats      | Bench                                                                          |
| Gear gaiter Matching leather  Door cards Matching leather  Door furniture Alloy  Floor coverings Black carpet                                                                                                                                                                                                                                                                                                                                                                                                                                                                                                                                                                                                                                                                                                    | Steering wheel       | Arkon X Black leather 15"                                                      |
| Door cards Matching leather  Door furniture Alloy  Floor coverings Black carpet                                                                                                                                                                                                                                                                                                                                                                                                                                                                                                                                                                                                                                                                                                                                  | Gear knobs           | Alloy                                                                          |
| Door furniture Alloy Floor coverings Black carpet                                                                                                                                                                                                                                                                                                                                                                                                                                                                                                                                                                                                                                                                                                                                                                | Gear gaiter          | Matching leather                                                               |
| Floor coverings Black carpet                                                                                                                                                                                                                                                                                                                                                                                                                                                                                                                                                                                                                                                                                                                                                                                     | Door cards           | Matching leather                                                               |
|                                                                                                                                                                                                                                                                                                                                                                                                                                                                                                                                                                                                                                                                                                                                                                                                                  | Door furniture       | Alloy                                                                          |
| Headlining Black suede                                                                                                                                                                                                                                                                                                                                                                                                                                                                                                                                                                                                                                                                                                                                                                                           | Floor coverings      | Black carpet                                                                   |
| neadmining Didok Suede                                                                                                                                                                                                                                                                                                                                                                                                                                                                                                                                                                                                                                                                                                                                                                                           | Headlining           | Black suede                                                                    |
| Sound system Pioneer® Touch screen display with Apple® CarPlay and reversing camera display                                                                                                                                                                                                                                                                                                                                                                                                                                                                                                                                                                                                                                                                                                                      | Sound system         | Pioneer® Touch screen display with Apple® CarPlay and reversing camera display |