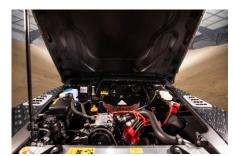

## **EXTERIOR**

| Abood DEM original Hood badge Land Rover Wheels Kahn® Defend 1983 18" alloy  BFGoodrich® All Terrain T/A KO2  Grille KBX® Signature inc. light surrounds Bumper First Four® Shadow tubular with A-bar & LEDs  Steering guard Raptor Black Headlights Truck-Lite Twin-Cat LEDs Wing-top air intakes KBX® (Zambezi Silver) Chequer plate Wing-top and side sills (Satin Black) Fire & Ice (Raptor coated) Work lamp Rear-facing LED NAS with 2" square receiver Window tints Dark Smoke (30%)  INTERIOR  Seating trim Black Nappa leather Front row seats Modular (heated) Front storage Premium Lock box with 12v port Load area seats Bench Steering wheel Arkon X Black leather 15" Gear knobs Alloy Gear gaiter Matching leather Door cards Matching leather Door furniture Alloy Elect coverings Black carpet | Body color           | Raptor Black                                                                   |
|------------------------------------------------------------------------------------------------------------------------------------------------------------------------------------------------------------------------------------------------------------------------------------------------------------------------------------------------------------------------------------------------------------------------------------------------------------------------------------------------------------------------------------------------------------------------------------------------------------------------------------------------------------------------------------------------------------------------------------------------------------------------------------------------------------------|----------------------|--------------------------------------------------------------------------------|
| Hood badge  Land Rover  Wheels  Kahn® Defend 1983 18" alloy  BFGoodrich® All Terrain T/A KO2  Grille  KBX® Signature inc. light surrounds  First Four® Shadow tubular with A-bar & LEDs  Steering guard  Raptor Black Headlights  Truck-Lite Twin-Cat LEDs  Wing-top air intakes  KBX® (Zambezi Silver)  Chequer plate  Wing-top and side sills (Satin Black)  Side steps  Fire & Ice (Raptor coated)  Work lamp  Rear-facing LED  NAS with 2" square receiver  Dark Smoke (30%)  INTERIOR  Seating trim  Black Nappa leather  Front row seats  Modular (heated)  Premium Lock box with 12v port  Load area seats  Bench  Arkon X Black leather 15"  Gear knobs  Alloy  Gear gaiter  Matching leather  Door cards  Matching leather  Black carpet                                                                | Paint finish         | Raptor                                                                         |
| Kahn® Defend 1983 18" alloy  BFGoodrich® All Terrain T/A KO2  Grille KBX® Signature inc. light surrounds  Bumper First Four® Shadow tubular with A-bar & LEDs  Steering guard Raptor Black  Headlights Truck-Lite Twin-Cat LEDs  Wing-top air intakes KBX® (Zambezi Silver)  Chequer plate Wing-top and side sills (Satin Black)  Side steps Fire & Ice (Raptor coated)  Work lamp Rear-facing LED  Rear step NAS with 2" square receiver  Window tints Dark Smoke (30%)  INTERIOR  Seating trim Black Nappa leather  Front row seats Modular (heated)  Front storage Premium Lock box with 12v port  Load area seats Bench  Arkon X Black leather 15"  Gear gaiter Matching leather  Matching leather  Door cards Matching leather  Floor coverings  Black carpet                                               | Hood                 | OEM original                                                                   |
| BFGoodrich® All Terrain T/A KO2  Grille KBX® Signature inc. light surrounds  Bumper First Four® Shadow tubular with A-bar & LEDs  Steering guard Raptor Black  Headlights Truck-Lite Twin-Cat LEDs  Wing-top air intakes KBX® (Zambezi Silver)  Chequer plate Wing-top and side sills (Satin Black)  Side steps Fire & Ice (Raptor coated)  Work lamp Rear-facing LED  NAS with 2" square receiver  Window tints Dark Smoke (30%)  INTERIOR  Seating trim Black Nappa leather  Front row seats Modular (heated)  Front storage Premium Lock box with 12v port  Beach area seats  Seering wheel Arkon X Black leather 15"  Gear knobs Alloy  Gear gaiter Matching leather  Door cards Matching leather  Door furniture Alloy  Black carpet                                                                        | Hood badge           | Land Rover                                                                     |
| Refile KBX® Signature inc. light surrounds  First Four® Shadow tubular with A-bar & LEDs  Steering guard Raptor Black  Headlights Truck-Lite Twin-Cat LEDs  Wing-top air intakes KBX® (Zambezi Silver)  Chequer plate Wing-top and side sills (Satin Black)  Side steps Fire & Ice (Raptor coated)  Rear-facing LED  Rear step NAS with 2" square receiver  Window tints Dark Smoke (30%)  INTERIOR  Seating trim Black Nappa leather  Front storage Premium Lock box with 12v port  Bench  Steering wheel Arkon X Black leather 15"  Gear knobs Alloy  Gear gaiter Matching leather  Matching leather  Matching leather  Alloy  Black carpet  Black carpet                                                                                                                                                      | Wheels               | Kahn® Defend 1983 18" alloy                                                    |
| Steering guard Raptor Black Headlights Truck-Lite Twin-Cat LEDs Wing-top air intakes KBX® (Zambezi Silver) Chequer plate Wing-top and side sills (Satin Black) Side steps Fire & Ice (Raptor coated) Work lamp Rear-facing LED Rear step NAS with 2" square receiver Dark Smoke (30%)  INTERIOR Seating trim Black Nappa leather Front storage Premium Lock box with 12v port Load area seats Bench Steering wheel Arkon X Black leather 15" Gear knobs Alloy Gear gaiter Matching leather Door cards Matching leather Black carpet Matching leather Black carpet Matching leather Black carpet                                                                                                                                                                                                                  | Tires                | BFGoodrich® All Terrain T/A KO2                                                |
| Raptor Black Headlights Truck-Lite Twin-Cet LEDs Wing-top air intakes KBX® (Zambezi Silver) Chequer plate Wing-top and side sills (Satin Black) Side steps Fire & Ice (Raptor coated) Rear-facing LED NAS with 2" square receiver Window tints Dark Smoke (30%)  INTERIOR Seating trim Black Nappa leather Front row seats Modular (heated) Front storage Premium Lock box with 12v port Load area seats Bench Arkon X Black leather 15" Gear knobs Alloy Gear gaiter Matching leather Door cards Matching leather Black carpet                                                                                                                                                                                                                                                                                  | Grille               | KBX® Signature inc. light surrounds                                            |
| Headlights Truck-Lite Twin-Cat LEDs Wing-top air intakes KBX® (Zambezi Silver) Chequer plate Wing-top and side sills (Satin Black) Side steps Fire & Ice (Raptor coated) Work lamp Rear-facing LED NAS with 2" square receiver Window tints Dark Smoke (30%)  INTERIOR Seating trim Black Nappa leather Front row seats Modular (heated) Front storage Premium Lock box with 12v port Load area seats Bench Arkon X Black leather 15" Gear knobs Alloy Gear gaiter Matching leather Door cards Matching leather Alloy Black carpet                                                                                                                                                                                                                                                                               | Bumper               | First Four® Shadow tubular with A-bar & LEDs                                   |
| Wing-top air intakes  KBX® (Zambezi Silver)  Chequer plate  Wing-top and side sills (Satin Black)  Side steps  Fire & Ice (Raptor coated)  Work lamp  Rear-facing LED  NAS with 2" square receiver  Window tints  Dark Smoke (30%)  INTERIOR  Seating trim  Black Nappa leather  Front row seats  Modular (heated)  Front storage  Premium Lock box with 12v port  Beach area seats  Bench  Steering wheel  Arkon X Black leather 15"  Gear knobs  Alloy  Gear gaiter  Matching leather  Door cards  Matching leather  Alloy  Black carpet                                                                                                                                                                                                                                                                       | Steering guard       | Raptor Black                                                                   |
| Chequer plate  Wing-top and side sills (Satin Black)  Fire & Ice (Raptor coated)  Rear-facing LED  Rear step  NAS with 2" square receiver  Window tints  Dark Smoke (30%)  INTERIOR  Seating trim  Black Nappa leather  Front row seats  Modular (heated)  Premium Lock box with 12v port  Load area seats  Bench  Steering wheel  Arkon X Black leather 15"  Gear knobs  Alloy  Gear gaiter  Matching leather  Door cards  Matching leather  Alloy  Black carpet  Black carpet                                                                                                                                                                                                                                                                                                                                  | Headlights           | Truck-Lite Twin-Cat LEDs                                                       |
| Fire & Ice (Raptor coated)  Work lamp Rear-facing LED  Rear step NAS with 2" square receiver  Window tints  Dark Smoke (30%)  INTERIOR  Seating trim Black Nappa leather Front row seats Modular (heated) Front storage Premium Lock box with 12v port Load area seats Bench  Steering wheel Arkon X Black leather 15"  Gear knobs Alloy Gear gaiter Matching leather  Door cards Matching leather Alloy Floor coverings Black carpet                                                                                                                                                                                                                                                                                                                                                                            | Wing-top air intakes | KBX® (Zambezi Silver)                                                          |
| Rear step  Rear step  NAS with 2" square receiver  Window tints  Dark Smoke (30%)  INTERIOR  Seating trim  Black Nappa leather  Front row seats  Modular (heated)  Front storage  Premium Lock box with 12v port  Bench  Steering wheel  Arkon X Black leather 15"  Gear knobs  Alloy  Gear gaiter  Matching leather  Matching leather  Door cards  Matching leather  Alloy  Floor coverings  Black carpet                                                                                                                                                                                                                                                                                                                                                                                                       | Chequer plate        | Wing-top and side sills (Satin Black)                                          |
| Rear step  NAS with 2" square receiver  Dark Smoke (30%)  INTERIOR  Seating trim  Black Nappa leather  Front row seats  Modular (heated)  Front storage  Premium Lock box with 12v port  Load area seats  Bench  Steering wheel  Arkon X Black leather 15"  Gear knobs  Alloy  Gear gaiter  Matching leather  Door cards  Matching leather  Door furniture  Alloy  Black carpet                                                                                                                                                                                                                                                                                                                                                                                                                                  | Side steps           | Fire & Ice (Raptor coated)                                                     |
| Dark Smoke (30%)  INTERIOR  Seating trim  Black Nappa leather  Front row seats  Modular (heated)  Front storage  Premium Lock box with 12v port  Load area seats  Bench  Steering wheel  Arkon X Black leather 15"  Gear knobs  Alloy  Gear gaiter  Matching leather  Door cards  Matching leather  Door furniture  Alloy  Black carpet                                                                                                                                                                                                                                                                                                                                                                                                                                                                          | Work lamp            | Rear-facing LED                                                                |
| Seating trim  Black Nappa leather  Front row seats  Modular (heated)  Front storage  Premium Lock box with 12v port  Load area seats  Bench  Steering wheel  Arkon X Black leather 15"  Gear knobs  Alloy  Gear gaiter  Matching leather  Door cards  Matching leather  Door furniture  Alloy  Black carpet                                                                                                                                                                                                                                                                                                                                                                                                                                                                                                      | Rear step            | NAS with 2" square receiver                                                    |
| Black Nappa leather  Modular (heated)  Front storage Premium Lock box with 12v port  Load area seats Bench  Steering wheel Arkon X Black leather 15"  Gear knobs Alloy  Gear gaiter Matching leather  Door cards Matching leather  Door furniture Alloy  Black carpet                                                                                                                                                                                                                                                                                                                                                                                                                                                                                                                                            | Window tints         | Dark Smoke (30%)                                                               |
| Front row seats  Modular (heated)  Front storage  Premium Lock box with 12v port  Bench  Steering wheel  Arkon X Black leather 15"  Gear knobs  Alloy  Gear gaiter  Matching leather  Door cards  Matching leather  Alloy  Floor coverings  Black carpet                                                                                                                                                                                                                                                                                                                                                                                                                                                                                                                                                         | INTERIOR             |                                                                                |
| Premium Lock box with 12v port  Bench  Steering wheel Arkon X Black leather 15"  Gear knobs Alloy  Gear gaiter Matching leather  Door cards Matching leather  Door furniture Alloy  Black carpet                                                                                                                                                                                                                                                                                                                                                                                                                                                                                                                                                                                                                 | Seating trim         | Black Nappa leather                                                            |
| Bench Steering wheel Arkon X Black leather 15"  Gear knobs Alloy  Gear gaiter Matching leather  Door cards Matching leather  Alloy  Black carpet                                                                                                                                                                                                                                                                                                                                                                                                                                                                                                                                                                                                                                                                 | Front row seats      | Modular (heated)                                                               |
| Steering wheel Arkon X Black leather 15"  Gear knobs Alloy  Gear gaiter Matching leather  Door cards Matching leather  Door furniture Alloy  Floor coverings Black carpet                                                                                                                                                                                                                                                                                                                                                                                                                                                                                                                                                                                                                                        | Front storage        | Premium Lock box with 12v port                                                 |
| Gear knobs Alloy  Gear gaiter Matching leather  Door cards Matching leather  Alloy  Floor coverings Black carpet                                                                                                                                                                                                                                                                                                                                                                                                                                                                                                                                                                                                                                                                                                 | Load area seats      | Bench                                                                          |
| Gear gaiter Matching leather  Door cards Matching leather  Door furniture Alloy  Floor coverings Black carpet                                                                                                                                                                                                                                                                                                                                                                                                                                                                                                                                                                                                                                                                                                    | Steering wheel       | Arkon X Black leather 15"                                                      |
| Door cards Matching leather  Door furniture Alloy  Floor coverings Black carpet                                                                                                                                                                                                                                                                                                                                                                                                                                                                                                                                                                                                                                                                                                                                  | Gear knobs           | Alloy                                                                          |
| Door furniture Alloy Floor coverings Black carpet                                                                                                                                                                                                                                                                                                                                                                                                                                                                                                                                                                                                                                                                                                                                                                | Gear gaiter          | Matching leather                                                               |
| Floor coverings Black carpet                                                                                                                                                                                                                                                                                                                                                                                                                                                                                                                                                                                                                                                                                                                                                                                     | Door cards           | Matching leather                                                               |
|                                                                                                                                                                                                                                                                                                                                                                                                                                                                                                                                                                                                                                                                                                                                                                                                                  | Door furniture       | Alloy                                                                          |
| Headlining Black suede                                                                                                                                                                                                                                                                                                                                                                                                                                                                                                                                                                                                                                                                                                                                                                                           | Floor coverings      | Black carpet                                                                   |
| neadmining Didok Suede                                                                                                                                                                                                                                                                                                                                                                                                                                                                                                                                                                                                                                                                                                                                                                                           | Headlining           | Black suede                                                                    |
| Sound system Pioneer® Touch screen display with Apple® CarPlay and reversing camera display                                                                                                                                                                                                                                                                                                                                                                                                                                                                                                                                                                                                                                                                                                                      | Sound system         | Pioneer® Touch screen display with Apple® CarPlay and reversing camera display |