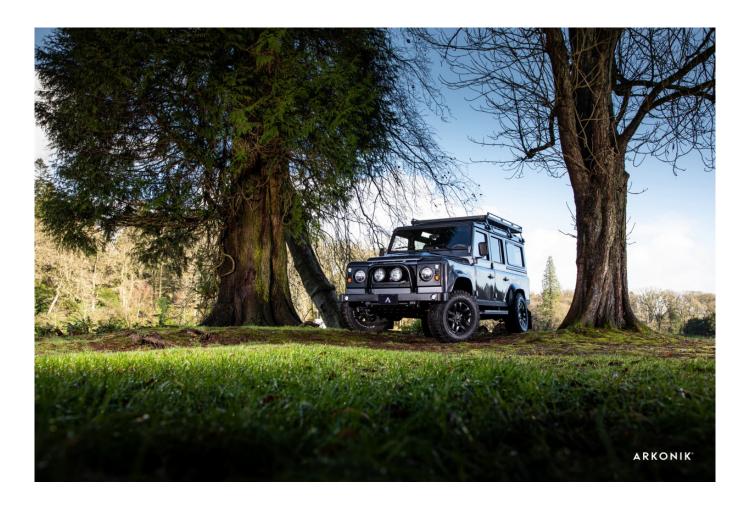

### **EXTERIOR**

| Body color           | Bonatti Grey                                                                   |
|----------------------|--------------------------------------------------------------------------------|
| Paint finish         | Metallic                                                                       |
| Hood                 | OEM Puma                                                                       |
| Hood badge           | Land Rover                                                                     |
| Wheels               | Kahn® Defend 1948 16" alloy                                                    |
| Tires                | BFGoodrich® All Terrain T/A KO2                                                |
| Grille               | KBX® Signature inc. light surrounds                                            |
| Bumper               | Standard with end caps and DRLs                                                |
| Steering guard       | Raptor Black                                                                   |
| Headlights           | Truck-Lite Twin-Cat LEDs                                                       |
| Wing-top air intakes | KBX® Hi-Force                                                                  |
| Chequer plate        | Wing-top and side sills (Satin Black)                                          |
| Side steps           | Fire & Ice (Ebony)                                                             |
| Work lamp            | Rear-facing LED                                                                |
| Rear step            | NAS                                                                            |
| Window tints         | Yes                                                                            |
| INTERIOR             |                                                                                |
| Seating trim         | Anvil Grey Vintage Leather                                                     |
| Front row seats      | OEM (heated)                                                                   |
| Front storage        | Premium Lock box with USB port                                                 |
| Load area seats      | Bench                                                                          |
| Steering wheel       | Client supplied own                                                            |
| Gear knobs           | Alloy                                                                          |
| Gear gaiter          | Matching leather                                                               |
| Door cards           | Matching leather                                                               |
| Door furniture       | Alloy                                                                          |
| Floor coverings      | Black carpet                                                                   |
| Headlining           | Ebony Black Alston nylon                                                       |
| Sound system         | Pioneer® Touch screen display with Apple® CarPlay and reversing camera display |