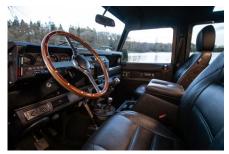

### **EXTERIOR**

| Body color           | Bonatti Grey                                                                   |
|----------------------|--------------------------------------------------------------------------------|
| Paint finish         | Metallic                                                                       |
| Hood                 | OEM Puma                                                                       |
| Hood badge           | Land Rover                                                                     |
| Wheels               | Kahn® Defend 1948 16" alloy                                                    |
| Tires                | BFGoodrich® All Terrain T/A KO2                                                |
| Grille               | KBX® Signature inc. light surrounds                                            |
| Bumper               | Standard with end caps and DRLs                                                |
| Steering guard       | Raptor Black                                                                   |
| Headlights           | Truck-Lite Twin-Cat LEDs                                                       |
| Wing-top air intakes | KBX® Hi-Force                                                                  |
| Chequer plate        | Wing-top and side sills (Satin Black)                                          |
| Side steps           | Fire & Ice (Ebony)                                                             |
| Work lamp            | Rear-facing LED                                                                |
| Rear step            | NAS                                                                            |
| Window tints         | Yes                                                                            |
| INTERIOR             |                                                                                |
| Seating trim         | Anvil Grey Vintage Leather                                                     |
| Front row seats      | OEM (heated)                                                                   |
| Front storage        | Premium Lock box with USB port                                                 |
| Load area seats      | Bench                                                                          |
| Steering wheel       | Client supplied own                                                            |
| Gear knobs           | Alloy                                                                          |
| Gear gaiter          | Matching leather                                                               |
| Door cards           | Matching leather                                                               |
| Door furniture       | Alloy                                                                          |
| Floor coverings      | Black carpet                                                                   |
| Headlining           | Ebony Black Alston nylon                                                       |
| Sound system         | Pioneer® Touch screen display with Apple® CarPlay and reversing camera display |