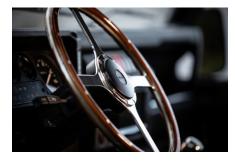

### **EXTERIOR**

| Body color           | Bonatti Grey                                                                   |
|----------------------|--------------------------------------------------------------------------------|
| Paint finish         | Metallic                                                                       |
| Hood                 | OEM Puma                                                                       |
| Hood badge           | Land Rover                                                                     |
| Wheels               | Kahn® Defend 1948 16" alloy                                                    |
| Tires                | BFGoodrich® All Terrain T/A KO2                                                |
| Grille               | KBX® Signature inc. light surrounds                                            |
| Bumper               | Standard with end caps and DRLs                                                |
| Steering guard       | Raptor Black                                                                   |
| Headlights           | Truck-Lite Twin-Cat LEDs                                                       |
| Wing-top air intakes | KBX® Hi-Force                                                                  |
| Chequer plate        | Wing-top and side sills (Satin Black)                                          |
| Side steps           | Fire & Ice (Ebony)                                                             |
| Work lamp            | Rear-facing LED                                                                |
| Rear step            | NAS                                                                            |
| Window tints         | Yes                                                                            |
| INTERIOR             |                                                                                |
| Seating trim         | Anvil Grey Vintage Leather                                                     |
| Front row seats      | OEM (heated)                                                                   |
| Front storage        | Premium Lock box with USB port                                                 |
| Load area seats      | Bench                                                                          |
| Steering wheel       | Client supplied own                                                            |
| Gear knobs           | Alloy                                                                          |
| Gear gaiter          | Matching leather                                                               |
| Door cards           | Matching leather                                                               |
| Door furniture       | Alloy                                                                          |
| Floor coverings      | Black carpet                                                                   |
| Headlining           | Ebony Black Alston nylon                                                       |
| Sound system         | Pioneer® Touch screen display with Apple® CarPlay and reversing camera display |