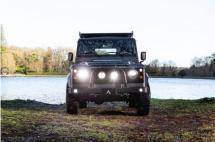

### **EXTERIOR**

| Body color           | Bonatti Grey                                                                   |
|----------------------|--------------------------------------------------------------------------------|
| Paint finish         | Metallic                                                                       |
| Hood                 | OEM Puma                                                                       |
| Hood badge           | Land Rover                                                                     |
| Wheels               | Kahn® Defend 1948 16" alloy                                                    |
| Tires                | BFGoodrich® All Terrain T/A KO2                                                |
| Grille               | KBX® Signature inc. light surrounds                                            |
| Bumper               | Standard with end caps and DRLs                                                |
| Steering guard       | Raptor Black                                                                   |
| Headlights           | Truck-Lite Twin-Cat LEDs                                                       |
| Wing-top air intakes | KBX® Hi-Force                                                                  |
| Chequer plate        | Wing-top and side sills (Satin Black)                                          |
| Side steps           | Fire & Ice (Ebony)                                                             |
| Work lamp            | Rear-facing LED                                                                |
| Rear step            | NAS                                                                            |
| Window tints         | Yes                                                                            |
| INTERIOR             |                                                                                |
| Seating trim         | Anvil Grey Vintage Leather                                                     |
| Front row seats      | OEM (heated)                                                                   |
| Front storage        | Premium Lock box with USB port                                                 |
| Load area seats      | Bench                                                                          |
| Steering wheel       | Client supplied own                                                            |
| Gear knobs           | Alloy                                                                          |
| Gear gaiter          | Matching leather                                                               |
| Door cards           | Matching leather                                                               |
| Door furniture       | Alloy                                                                          |
| Floor coverings      | Black carpet                                                                   |
| Headlining           | Ebony Black Alston nylon                                                       |
| Sound system         | Pioneer® Touch screen display with Apple® CarPlay and reversing camera display |