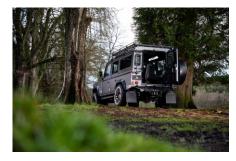

### **EXTERIOR**

| Body color           | Bonatti Grey                                                                   |
|----------------------|--------------------------------------------------------------------------------|
| Paint finish         | Metallic                                                                       |
| Hood                 | OEM Puma                                                                       |
| Hood badge           | Land Rover                                                                     |
| Wheels               | Kahn® Defend 1948 16" alloy                                                    |
| Tires                | BFGoodrich® All Terrain T/A KO2                                                |
| Grille               | KBX® Signature inc. light surrounds                                            |
| Bumper               | Standard with end caps and DRLs                                                |
| Steering guard       | Raptor Black                                                                   |
| Headlights           | Truck-Lite Twin-Cat LEDs                                                       |
| Wing-top air intakes | KBX® Hi-Force                                                                  |
| Chequer plate        | Wing-top and side sills (Satin Black)                                          |
| Side steps           | Fire & Ice (Ebony)                                                             |
| Work lamp            | Rear-facing LED                                                                |
| Rear step            | NAS                                                                            |
| Window tints         | Yes                                                                            |
| INTERIOR             |                                                                                |
| Seating trim         | Anvil Grey Vintage Leather                                                     |
| Front row seats      | OEM (heated)                                                                   |
| Front storage        | Premium Lock box with USB port                                                 |
| Load area seats      | Bench                                                                          |
| Steering wheel       | Client supplied own                                                            |
| Gear knobs           | Alloy                                                                          |
| Gear gaiter          | Matching leather                                                               |
| Door cards           | Matching leather                                                               |
| Door furniture       | Alloy                                                                          |
| Floor coverings      | Black carpet                                                                   |
| Headlining           | Ebony Black Alston nylon                                                       |
| Sound system         | Pioneer® Touch screen display with Apple® CarPlay and reversing camera display |