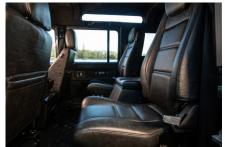

### **EXTERIOR**

| Body color           | Bonatti Grey                                                                   |
|----------------------|--------------------------------------------------------------------------------|
| Paint finish         | Metallic                                                                       |
| Hood                 | OEM Puma                                                                       |
| Hood badge           | Land Rover                                                                     |
| Wheels               | Kahn® Defend 1948 16" alloy                                                    |
| Tires                | BFGoodrich® All Terrain T/A KO2                                                |
| Grille               | KBX® Signature inc. light surrounds                                            |
| Bumper               | Standard with end caps and DRLs                                                |
| Steering guard       | Raptor Black                                                                   |
| Headlights           | Truck-Lite Twin-Cat LEDs                                                       |
| Wing-top air intakes | KBX® Hi-Force                                                                  |
| Chequer plate        | Wing-top and side sills (Satin Black)                                          |
| Side steps           | Fire & Ice (Ebony)                                                             |
| Work lamp            | Rear-facing LED                                                                |
| Rear step            | NAS                                                                            |
| Window tints         | Yes                                                                            |
| INTERIOR             |                                                                                |
| Seating trim         | Anvil Grey Vintage Leather                                                     |
| Front row seats      | OEM (heated)                                                                   |
| Front storage        | Premium Lock box with USB port                                                 |
| Load area seats      | Bench                                                                          |
| Steering wheel       | Client supplied own                                                            |
| Gear knobs           | Alloy                                                                          |
| Gear gaiter          | Matching leather                                                               |
| Door cards           | Matching leather                                                               |
| Door furniture       | Alloy                                                                          |
| Floor coverings      | Black carpet                                                                   |
| Headlining           | Ebony Black Alston nylon                                                       |
| Sound system         | Pioneer® Touch screen display with Apple® CarPlay and reversing camera display |