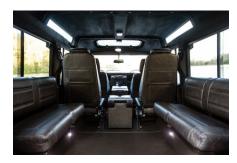

### **EXTERIOR**

| Body color           | Bonatti Grey                                                                   |
|----------------------|--------------------------------------------------------------------------------|
| Paint finish         | Metallic                                                                       |
| Hood                 | OEM Puma                                                                       |
| Hood badge           | Land Rover                                                                     |
| Wheels               | Kahn® Defend 1948 16" alloy                                                    |
| Tires                | BFGoodrich® All Terrain T/A KO2                                                |
| Grille               | KBX® Signature inc. light surrounds                                            |
| Bumper               | Standard with end caps and DRLs                                                |
| Steering guard       | Raptor Black                                                                   |
| Headlights           | Truck-Lite Twin-Cat LEDs                                                       |
| Wing-top air intakes | KBX® Hi-Force                                                                  |
| Chequer plate        | Wing-top and side sills (Satin Black)                                          |
| Side steps           | Fire & Ice (Ebony)                                                             |
| Work lamp            | Rear-facing LED                                                                |
| Rear step            | NAS                                                                            |
| Window tints         | Yes                                                                            |
| INTERIOR             |                                                                                |
| Seating trim         | Anvil Grey Vintage Leather                                                     |
| Front row seats      | OEM (heated)                                                                   |
| Front storage        | Premium Lock box with USB port                                                 |
| Load area seats      | Bench                                                                          |
| Steering wheel       | Client supplied own                                                            |
| Gear knobs           | Alloy                                                                          |
| Gear gaiter          | Matching leather                                                               |
| Door cards           | Matching leather                                                               |
| Door furniture       | Alloy                                                                          |
| Floor coverings      | Black carpet                                                                   |
| Headlining           | Ebony Black Alston nylon                                                       |
| Sound system         | Pioneer® Touch screen display with Apple® CarPlay and reversing camera display |