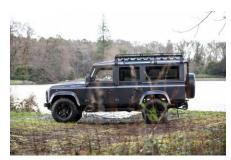

### **EXTERIOR**

| Body color           | Bonatti Grey                                                                   |
|----------------------|--------------------------------------------------------------------------------|
| Paint finish         | Metallic                                                                       |
| Hood                 | OEM Puma                                                                       |
| Hood badge           | Land Rover                                                                     |
| Wheels               | Kahn® Defend 1948 16" alloy                                                    |
| Tires                | BFGoodrich® All Terrain T/A KO2                                                |
| Grille               | KBX® Signature inc. light surrounds                                            |
| Bumper               | Standard with end caps and DRLs                                                |
| Steering guard       | Raptor Black                                                                   |
| Headlights           | Truck-Lite Twin-Cat LEDs                                                       |
| Wing-top air intakes | KBX® Hi-Force                                                                  |
| Chequer plate        | Wing-top and side sills (Satin Black)                                          |
| Side steps           | Fire & Ice (Ebony)                                                             |
| Work lamp            | Rear-facing LED                                                                |
| Rear step            | NAS                                                                            |
| Window tints         | Yes                                                                            |
| INTERIOR             |                                                                                |
| Seating trim         | Anvil Grey Vintage Leather                                                     |
| Front row seats      | OEM (heated)                                                                   |
| Front storage        | Premium Lock box with USB port                                                 |
| Load area seats      | Bench                                                                          |
| Steering wheel       | Client supplied own                                                            |
| Gear knobs           | Alloy                                                                          |
| Gear gaiter          | Matching leather                                                               |
| Door cards           | Matching leather                                                               |
| Door furniture       | Alloy                                                                          |
| Floor coverings      | Black carpet                                                                   |
| Headlining           | Ebony Black Alston nylon                                                       |
| Sound system         | Pioneer® Touch screen display with Apple® CarPlay and reversing camera display |