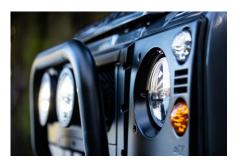

### **EXTERIOR**

| Body color           | Bonatti Grey                                                                   |
|----------------------|--------------------------------------------------------------------------------|
| Paint finish         | Metallic                                                                       |
| Hood                 | OEM Puma                                                                       |
| Hood badge           | Land Rover                                                                     |
| Wheels               | Kahn® Defend 1948 16" alloy                                                    |
| Tires                | BFGoodrich® All Terrain T/A KO2                                                |
| Grille               | KBX® Signature inc. light surrounds                                            |
| Bumper               | Standard with end caps and DRLs                                                |
| Steering guard       | Raptor Black                                                                   |
| Headlights           | Truck-Lite Twin-Cat LEDs                                                       |
| Wing-top air intakes | KBX® Hi-Force                                                                  |
| Chequer plate        | Wing-top and side sills (Satin Black)                                          |
| Side steps           | Fire & Ice (Ebony)                                                             |
| Work lamp            | Rear-facing LED                                                                |
| Rear step            | NAS                                                                            |
| Window tints         | Yes                                                                            |
| INTERIOR             |                                                                                |
| Seating trim         | Anvil Grey Vintage Leather                                                     |
| Front row seats      | OEM (heated)                                                                   |
| Front storage        | Premium Lock box with USB port                                                 |
| Load area seats      | Bench                                                                          |
| Steering wheel       | Client supplied own                                                            |
| Gear knobs           | Alloy                                                                          |
| Gear gaiter          | Matching leather                                                               |
| Door cards           | Matching leather                                                               |
| Door furniture       | Alloy                                                                          |
| Floor coverings      | Black carpet                                                                   |
| Headlining           | Ebony Black Alston nylon                                                       |
| Sound system         | Pioneer® Touch screen display with Apple® CarPlay and reversing camera display |