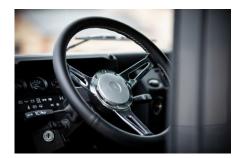

## **EXTERIOR**

| Body color           | Corris Grey                                                                    |
|----------------------|--------------------------------------------------------------------------------|
| Paint finish         | Metallic                                                                       |
| Hood                 | OEM Puma                                                                       |
| Hood badge           | Defender                                                                       |
| Wheels               | Kahn® Defend 1948 16" alloy                                                    |
| Tires                | BFGoodrich® All Terrain T/A KO2                                                |
| Grille               | KBX® inc. light surrounds                                                      |
| Bumper               | Standard with end caps and DRLs                                                |
| Steering guard       | Raptor Black                                                                   |
| Headlights           | Truck-Lite Twin-Cat LEDs                                                       |
| Wing-top air intakes | Optimill®                                                                      |
| Chequer plate        | Side sills                                                                     |
| Side steps           | Fire & Ice (Ebony)                                                             |
| Work lamp            | Rear-facing LED                                                                |
| Rear step            | NAS with 2" square receiver                                                    |
| Window tints         | Yes                                                                            |
| INTERIOR             |                                                                                |
| Seating trim         | Black Leather                                                                  |
| Front row seats      | Modular (heated)                                                               |
| Front storage        | Lock box with 12v & twin USB ports                                             |
| Load area seats      | Bench                                                                          |
| Steering wheel       | Arkon X Black leather 15"                                                      |
| Gear knobs           | Alloy                                                                          |
| Gear gaiter          | Matching leather                                                               |
| Door cards           | Matching leather                                                               |
| Door furniture       | Alloy                                                                          |
| Floor coverings      | Black carpet                                                                   |
| Headlining           | Black suede                                                                    |
| Sound system         | Pioneer® Touch screen display with Apple® CarPlay and reversing camera display |