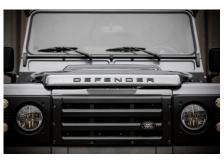

## **EXTERIOR**

| Body color           | Corris Grey                                                                    |
|----------------------|--------------------------------------------------------------------------------|
| Paint finish         | Metallic                                                                       |
| Hood                 | OEM Puma                                                                       |
| Hood badge           | Defender                                                                       |
| Wheels               | Kahn® Defend 1948 16" alloy                                                    |
| Tires                | BFGoodrich® All Terrain T/A KO2                                                |
| Grille               | KBX® inc. light surrounds                                                      |
| Bumper               | Standard with end caps and DRLs                                                |
| Steering guard       | Raptor Black                                                                   |
| Headlights           | Truck-Lite Twin-Cat LEDs                                                       |
| Wing-top air intakes | Optimill®                                                                      |
| Chequer plate        | Side sills                                                                     |
| Side steps           | Fire & Ice (Ebony)                                                             |
| Work lamp            | Rear-facing LED                                                                |
| Rear step            | NAS with 2" square receiver                                                    |
| Window tints         | Yes                                                                            |
| INTERIOR             |                                                                                |
| Seating trim         | Black Leather                                                                  |
| Front row seats      | Modular (heated)                                                               |
| Front storage        | Lock box with 12v & twin USB ports                                             |
| Load area seats      | Bench                                                                          |
| Steering wheel       | Arkon X Black leather 15"                                                      |
| Gear knobs           | Alloy                                                                          |
| Gear gaiter          | Matching leather                                                               |
| Door cards           | Matching leather                                                               |
| Door furniture       | Alloy                                                                          |
| Floor coverings      | Black carpet                                                                   |
| Headlining           | Black suede                                                                    |
| Sound system         | Pioneer® Touch screen display with Apple® CarPlay and reversing camera display |