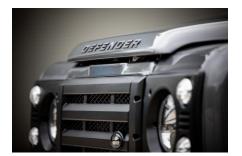

## **EXTERIOR**

| Body color           | Corris Grey                                                                    |
|----------------------|--------------------------------------------------------------------------------|
| Paint finish         | Metallic                                                                       |
| Hood                 | OEM Puma                                                                       |
| Hood badge           | Defender                                                                       |
| Wheels               | Kahn® Defend 1948 16" alloy                                                    |
| Tires                | BFGoodrich® All Terrain T/A KO2                                                |
| Grille               | KBX® inc. light surrounds                                                      |
| Bumper               | Standard with end caps and DRLs                                                |
| Steering guard       | Raptor Black                                                                   |
| Headlights           | Truck-Lite Twin-Cat LEDs                                                       |
| Wing-top air intakes | Optimill®                                                                      |
| Chequer plate        | Side sills                                                                     |
| Side steps           | Fire & Ice (Ebony)                                                             |
| Work lamp            | Rear-facing LED                                                                |
| Rear step            | NAS with 2" square receiver                                                    |
| Window tints         | Yes                                                                            |
| INTERIOR             |                                                                                |
| Seating trim         | Black Leather                                                                  |
| Front row seats      | Modular (heated)                                                               |
| Front storage        | Lock box with 12v & twin USB ports                                             |
| Load area seats      | Bench                                                                          |
| Steering wheel       | Arkon X Black leather 15"                                                      |
| Gear knobs           | Alloy                                                                          |
| Gear gaiter          | Matching leather                                                               |
| Door cards           | Matching leather                                                               |
| Door furniture       | Alloy                                                                          |
| Floor coverings      | Black carpet                                                                   |
| Headlining           | Black suede                                                                    |
| Sound system         | Pioneer® Touch screen display with Apple® CarPlay and reversing camera display |