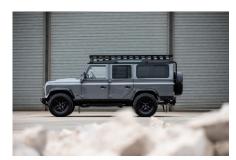

## **EXTERIOR**

| Body color           | Corris Grey                                                                    |
|----------------------|--------------------------------------------------------------------------------|
| Paint finish         | Metallic                                                                       |
| Hood                 | OEM Puma                                                                       |
| Hood badge           | Defender                                                                       |
| Wheels               | Kahn® Defend 1948 16" alloy                                                    |
| Tires                | BFGoodrich® All Terrain T/A KO2                                                |
| Grille               | KBX® inc. light surrounds                                                      |
| Bumper               | Standard with end caps and DRLs                                                |
| Steering guard       | Raptor Black                                                                   |
| Headlights           | Truck-Lite Twin-Cat LEDs                                                       |
| Wing-top air intakes | Optimill®                                                                      |
| Chequer plate        | Side sills                                                                     |
| Side steps           | Fire & Ice (Ebony)                                                             |
| Work lamp            | Rear-facing LED                                                                |
| Rear step            | NAS with 2" square receiver                                                    |
| Window tints         | Yes                                                                            |
| INTERIOR             |                                                                                |
| Seating trim         | Black Leather                                                                  |
| Front row seats      | Modular (heated)                                                               |
| Front storage        | Lock box with 12v & twin USB ports                                             |
| Load area seats      | Bench                                                                          |
| Steering wheel       | Arkon X Black leather 15"                                                      |
| Gear knobs           | Alloy                                                                          |
| Gear gaiter          | Matching leather                                                               |
| Door cards           | Matching leather                                                               |
| Door furniture       | Alloy                                                                          |
| Floor coverings      | Black carpet                                                                   |
| Headlining           | Black suede                                                                    |
| Sound system         | Pioneer® Touch screen display with Apple® CarPlay and reversing camera display |