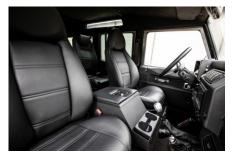

## **EXTERIOR**

| Body color           | Corris Grey                                                                    |
|----------------------|--------------------------------------------------------------------------------|
| Paint finish         | Metallic                                                                       |
| Hood                 | OEM Puma                                                                       |
| Hood badge           | Defender                                                                       |
| Wheels               | Kahn® Defend 1948 16" alloy                                                    |
| Tires                | BFGoodrich® All Terrain T/A KO2                                                |
| Grille               | KBX® inc. light surrounds                                                      |
| Bumper               | Standard with end caps and DRLs                                                |
| Steering guard       | Raptor Black                                                                   |
| Headlights           | Truck-Lite Twin-Cat LEDs                                                       |
| Wing-top air intakes | Optimill®                                                                      |
| Chequer plate        | Side sills                                                                     |
| Side steps           | Fire & Ice (Ebony)                                                             |
| Work lamp            | Rear-facing LED                                                                |
| Rear step            | NAS with 2" square receiver                                                    |
| Window tints         | Yes                                                                            |
| INTERIOR             |                                                                                |
| Seating trim         | Black Leather                                                                  |
| Front row seats      | Modular (heated)                                                               |
| Front storage        | Lock box with 12v & twin USB ports                                             |
| Load area seats      | Bench                                                                          |
| Steering wheel       | Arkon X Black leather 15"                                                      |
| Gear knobs           | Alloy                                                                          |
| Gear gaiter          | Matching leather                                                               |
| Door cards           | Matching leather                                                               |
| Door furniture       | Alloy                                                                          |
| Floor coverings      | Black carpet                                                                   |
| Headlining           | Black suede                                                                    |
| Sound system         | Pioneer® Touch screen display with Apple® CarPlay and reversing camera display |