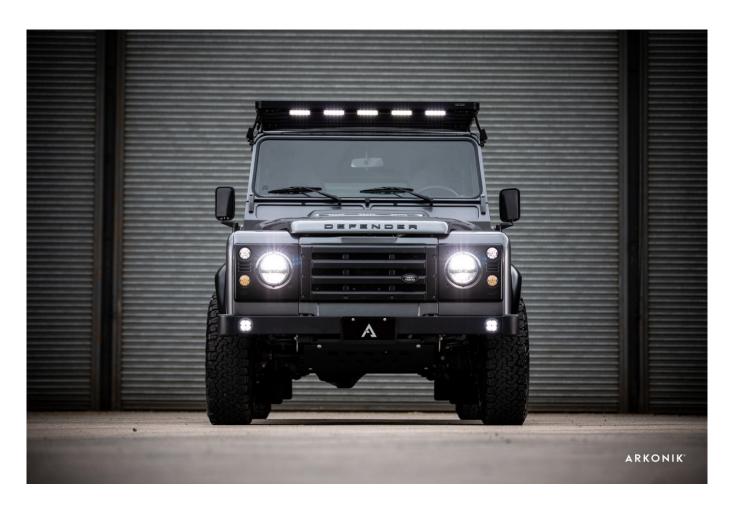

## **EXTERIOR**

| Body color           | Corris Grey                                                                    |
|----------------------|--------------------------------------------------------------------------------|
| Paint finish         | Metallic                                                                       |
| Hood                 | OEM Puma                                                                       |
| Hood badge           | Defender                                                                       |
| Wheels               | Kahn® Defend 1948 16" alloy                                                    |
| Tires                | BFGoodrich® All Terrain T/A KO2                                                |
| Grille               | KBX® inc. light surrounds                                                      |
| Bumper               | Standard with end caps and DRLs                                                |
| Steering guard       | Raptor Black                                                                   |
| Headlights           | Truck-Lite Twin-Cat LEDs                                                       |
| Wing-top air intakes | Optimill®                                                                      |
| Chequer plate        | Side sills                                                                     |
| Side steps           | Fire & Ice (Ebony)                                                             |
| Work lamp            | Rear-facing LED                                                                |
| Rear step            | NAS with 2" square receiver                                                    |
| Window tints         | Yes                                                                            |
| INTERIOR             |                                                                                |
| Seating trim         | Black Leather                                                                  |
| Front row seats      | Modular (heated)                                                               |
| Front storage        | Lock box with 12v & twin USB ports                                             |
| Load area seats      | Bench                                                                          |
| Steering wheel       | Arkon X Black leather 15"                                                      |
| Gear knobs           | Alloy                                                                          |
| Gear gaiter          | Matching leather                                                               |
| Door cards           | Matching leather                                                               |
| Door furniture       | Alloy                                                                          |
| Floor coverings      | Black carpet                                                                   |
| Headlining           | Black suede                                                                    |
| Sound system         | Pioneer® Touch screen display with Apple® CarPlay and reversing camera display |