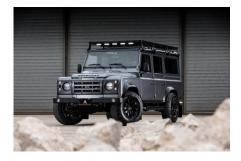

## 1985 SW-ARK653

\$265,000\*

\*Price is in CAD (\$) and is an estimate for your own build based on the same specification  $\,$ 

Make an inquiry

1-800-984-3355 sales@arkonik.com

Corris Grey

5sp Manual

- (古) 3.5L V8

## **EXTERIOR**

| Body color           | Corris Grey                                                                    |
|----------------------|--------------------------------------------------------------------------------|
| Paint finish         | Metallic                                                                       |
| Hood                 | OEM Puma                                                                       |
| Hood badge           | Defender                                                                       |
| Wheels               | Kahn® Defend 1948 16" alloy                                                    |
| Tires                | BFGoodrich® All Terrain T/A KO2                                                |
| Grille               | KBX® inc. light surrounds                                                      |
| Bumper               | Standard with end caps and DRLs                                                |
| Steering guard       | Raptor Black                                                                   |
| Headlights           | Truck-Lite Twin-Cat LEDs                                                       |
| Wing-top air intakes | Optimill®                                                                      |
| Chequer plate        | Side sills                                                                     |
| Side steps           | Fire & Ice (Ebony)                                                             |
| Work lamp            | Rear-facing LED                                                                |
| Rear step            | NAS with 2" square receiver                                                    |
| Window tints         | Yes                                                                            |
| INTERIOR             |                                                                                |
| Seating trim         | Black Leather                                                                  |
| Front row seats      | Modular (heated)                                                               |
| Front storage        | Lock box with 12v & twin USB ports                                             |
| Load area seats      | Bench                                                                          |
| Steering wheel       | Arkon X Black leather 15"                                                      |
| Gear knobs           | Alloy                                                                          |
| Gear gaiter          | Matching leather                                                               |
| Door cards           | Matching leather                                                               |
| Door furniture       | Alloy                                                                          |
| Floor coverings      | Black carpet                                                                   |
| Headlining           | Black suede                                                                    |
| Sound system         | Pioneer® Touch screen display with Apple® CarPlay and reversing camera display |