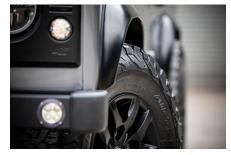

## **EXTERIOR**

| Body color           | Corris Grey                                                                    |
|----------------------|--------------------------------------------------------------------------------|
| Paint finish         | Metallic                                                                       |
| Hood                 | OEM Puma                                                                       |
| Hood badge           | Defender                                                                       |
| Wheels               | Kahn® Defend 1948 16" alloy                                                    |
| Tires                | BFGoodrich® All Terrain T/A KO2                                                |
| Grille               | KBX® inc. light surrounds                                                      |
| Bumper               | Standard with end caps and DRLs                                                |
| Steering guard       | Raptor Black                                                                   |
| Headlights           | Truck-Lite Twin-Cat LEDs                                                       |
| Wing-top air intakes | Optimill®                                                                      |
| Chequer plate        | Side sills                                                                     |
| Side steps           | Fire & Ice (Ebony)                                                             |
| Work lamp            | Rear-facing LED                                                                |
| Rear step            | NAS with 2" square receiver                                                    |
| Window tints         | Yes                                                                            |
| INTERIOR             |                                                                                |
| Seating trim         | Black Leather                                                                  |
| Front row seats      | Modular (heated)                                                               |
| Front storage        | Lock box with 12v & twin USB ports                                             |
| Load area seats      | Bench                                                                          |
| Steering wheel       | Arkon X Black leather 15"                                                      |
| Gear knobs           | Alloy                                                                          |
| Gear gaiter          | Matching leather                                                               |
| Door cards           | Matching leather                                                               |
| Door furniture       | Alloy                                                                          |
| Floor coverings      | Black carpet                                                                   |
| Headlining           | Black suede                                                                    |
| Sound system         | Pioneer® Touch screen display with Apple® CarPlay and reversing camera display |