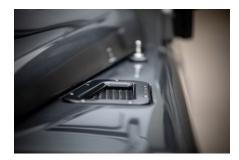

## **EXTERIOR**

| Body color           | Corris Grey                                                                    |
|----------------------|--------------------------------------------------------------------------------|
| Paint finish         | Metallic                                                                       |
| Hood                 | OEM Puma                                                                       |
| Hood badge           | Defender                                                                       |
| Wheels               | Kahn® Defend 1948 16" alloy                                                    |
| Tires                | BFGoodrich® All Terrain T/A KO2                                                |
| Grille               | KBX® inc. light surrounds                                                      |
| Bumper               | Standard with end caps and DRLs                                                |
| Steering guard       | Raptor Black                                                                   |
| Headlights           | Truck-Lite Twin-Cat LEDs                                                       |
| Wing-top air intakes | Optimill®                                                                      |
| Chequer plate        | Side sills                                                                     |
| Side steps           | Fire & Ice (Ebony)                                                             |
| Work lamp            | Rear-facing LED                                                                |
| Rear step            | NAS with 2" square receiver                                                    |
| Window tints         | Yes                                                                            |
| INTERIOR             |                                                                                |
| Seating trim         | Black Leather                                                                  |
| Front row seats      | Modular (heated)                                                               |
| Front storage        | Lock box with 12v & twin USB ports                                             |
| Load area seats      | Bench                                                                          |
| Steering wheel       | Arkon X Black leather 15"                                                      |
| Gear knobs           | Alloy                                                                          |
| Gear gaiter          | Matching leather                                                               |
| Door cards           | Matching leather                                                               |
| Door furniture       | Alloy                                                                          |
| Floor coverings      | Black carpet                                                                   |
| Headlining           | Black suede                                                                    |
| Sound system         | Pioneer® Touch screen display with Apple® CarPlay and reversing camera display |