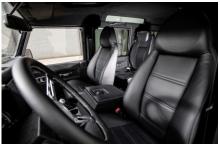

## **EXTERIOR**

| Body color           | Corris Grey                                                                    |
|----------------------|--------------------------------------------------------------------------------|
| Paint finish         | Metallic                                                                       |
| Hood                 | OEM Puma                                                                       |
| Hood badge           | Defender                                                                       |
| Wheels               | Kahn® Defend 1948 16" alloy                                                    |
| Tires                | BFGoodrich® All Terrain T/A KO2                                                |
| Grille               | KBX® inc. light surrounds                                                      |
| Bumper               | Standard with end caps and DRLs                                                |
| Steering guard       | Raptor Black                                                                   |
| Headlights           | Truck-Lite Twin-Cat LEDs                                                       |
| Wing-top air intakes | Optimill®                                                                      |
| Chequer plate        | Side sills                                                                     |
| Side steps           | Fire & Ice (Ebony)                                                             |
| Work lamp            | Rear-facing LED                                                                |
| Rear step            | NAS with 2" square receiver                                                    |
| Window tints         | Yes                                                                            |
| INTERIOR             |                                                                                |
| Seating trim         | Black Leather                                                                  |
| Front row seats      | Modular (heated)                                                               |
| Front storage        | Lock box with 12v & twin USB ports                                             |
| Load area seats      | Bench                                                                          |
| Steering wheel       | Arkon X Black leather 15"                                                      |
| Gear knobs           | Alloy                                                                          |
| Gear gaiter          | Matching leather                                                               |
| Door cards           | Matching leather                                                               |
| Door furniture       | Alloy                                                                          |
| Floor coverings      | Black carpet                                                                   |
| Headlining           | Black suede                                                                    |
| Sound system         | Pioneer® Touch screen display with Apple® CarPlay and reversing camera display |