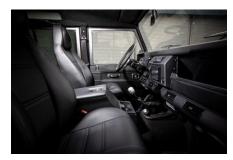

## **EXTERIOR**

| Body color           | Corris Grey                                                                    |
|----------------------|--------------------------------------------------------------------------------|
| Paint finish         | Metallic                                                                       |
| Hood                 | OEM Puma                                                                       |
| Hood badge           | Defender                                                                       |
| Wheels               | Kahn® Defend 1948 16" alloy                                                    |
| Tires                | BFGoodrich® All Terrain T/A KO2                                                |
| Grille               | KBX® inc. light surrounds                                                      |
| Bumper               | Standard with end caps and DRLs                                                |
| Steering guard       | Raptor Black                                                                   |
| Headlights           | Truck-Lite Twin-Cat LEDs                                                       |
| Wing-top air intakes | Optimill®                                                                      |
| Chequer plate        | Side sills                                                                     |
| Side steps           | Fire & Ice (Ebony)                                                             |
| Work lamp            | Rear-facing LED                                                                |
| Rear step            | NAS with 2" square receiver                                                    |
| Window tints         | Yes                                                                            |
| INTERIOR             |                                                                                |
| Seating trim         | Black Leather                                                                  |
| Front row seats      | Modular (heated)                                                               |
| Front storage        | Lock box with 12v & twin USB ports                                             |
| Load area seats      | Bench                                                                          |
| Steering wheel       | Arkon X Black leather 15"                                                      |
| Gear knobs           | Alloy                                                                          |
| Gear gaiter          | Matching leather                                                               |
| Door cards           | Matching leather                                                               |
| Door furniture       | Alloy                                                                          |
| Floor coverings      | Black carpet                                                                   |
| Headlining           | Black suede                                                                    |
| Sound system         | Pioneer® Touch screen display with Apple® CarPlay and reversing camera display |