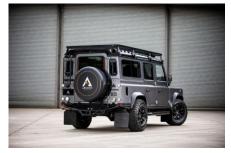

## **EXTERIOR**

| Body color           | Corris Grey                                                                    |
|----------------------|--------------------------------------------------------------------------------|
| Paint finish         | Metallic                                                                       |
| Hood                 | OEM Puma                                                                       |
| Hood badge           | Defender                                                                       |
| Wheels               | Kahn® Defend 1948 16" alloy                                                    |
| Tires                | BFGoodrich® All Terrain T/A KO2                                                |
| Grille               | KBX® inc. light surrounds                                                      |
| Bumper               | Standard with end caps and DRLs                                                |
| Steering guard       | Raptor Black                                                                   |
| Headlights           | Truck-Lite Twin-Cat LEDs                                                       |
| Wing-top air intakes | Optimill®                                                                      |
| Chequer plate        | Side sills                                                                     |
| Side steps           | Fire & Ice (Ebony)                                                             |
| Work lamp            | Rear-facing LED                                                                |
| Rear step            | NAS with 2" square receiver                                                    |
| Window tints         | Yes                                                                            |
| INTERIOR             |                                                                                |
| Seating trim         | Black Leather                                                                  |
| Front row seats      | Modular (heated)                                                               |
| Front storage        | Lock box with 12v & twin USB ports                                             |
| Load area seats      | Bench                                                                          |
| Steering wheel       | Arkon X Black leather 15"                                                      |
| Gear knobs           | Alloy                                                                          |
| Gear gaiter          | Matching leather                                                               |
| Door cards           | Matching leather                                                               |
| Door furniture       | Alloy                                                                          |
| Floor coverings      | Black carpet                                                                   |
| Headlining           | Black suede                                                                    |
| Sound system         | Pioneer® Touch screen display with Apple® CarPlay and reversing camera display |