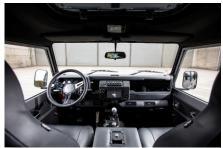

## **EXTERIOR**

| Body color           | Corris Grey                                                                    |
|----------------------|--------------------------------------------------------------------------------|
| Paint finish         | Metallic                                                                       |
| Hood                 | OEM Puma                                                                       |
| Hood badge           | Defender                                                                       |
| Wheels               | Kahn® Defend 1948 16" alloy                                                    |
| Tires                | BFGoodrich® All Terrain T/A KO2                                                |
| Grille               | KBX® inc. light surrounds                                                      |
| Bumper               | Standard with end caps and DRLs                                                |
| Steering guard       | Raptor Black                                                                   |
| Headlights           | Truck-Lite Twin-Cat LEDs                                                       |
| Wing-top air intakes | Optimill®                                                                      |
| Chequer plate        | Side sills                                                                     |
| Side steps           | Fire & Ice (Ebony)                                                             |
| Work lamp            | Rear-facing LED                                                                |
| Rear step            | NAS with 2" square receiver                                                    |
| Window tints         | Yes                                                                            |
| INTERIOR             |                                                                                |
| Seating trim         | Black Leather                                                                  |
| Front row seats      | Modular (heated)                                                               |
| Front storage        | Lock box with 12v & twin USB ports                                             |
| Load area seats      | Bench                                                                          |
| Steering wheel       | Arkon X Black leather 15"                                                      |
| Gear knobs           | Alloy                                                                          |
| Gear gaiter          | Matching leather                                                               |
| Door cards           | Matching leather                                                               |
| Door furniture       | Alloy                                                                          |
| Floor coverings      | Black carpet                                                                   |
| Headlining           | Black suede                                                                    |
| Sound system         | Pioneer® Touch screen display with Apple® CarPlay and reversing camera display |