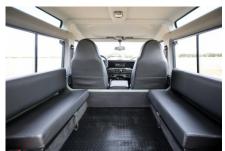

## **EXTERIOR**

| Body color           | Keswick Green                                            |
|----------------------|----------------------------------------------------------|
| Paint finish         | Solid                                                    |
| Hood                 | OEM original                                             |
| Hood badge           | Arkonik                                                  |
| Wheels               | Steel 16" (Chawton White)                                |
| Tires                | BFGoodrich® All Terrain T/A KO2                          |
| Grille               | OEM                                                      |
| Bumper               | Standard with end caps                                   |
| Headlights           | WIPAC® Xenon / Standard                                  |
| Wing-top air intakes | Original                                                 |
| INTERIOR             |                                                          |
| Seating trim         | Black Leather                                            |
| Front row seats      | Modular                                                  |
| Front storage        | Cubby box                                                |
| Load area seats      | Bench                                                    |
| Steering wheel       | OEM Puma/NAS leather 16"                                 |
| Gear knobs           | Original                                                 |
| Gear gaiter          | Rubber OEM                                               |
| Door cards           | OEM                                                      |
| Door furniture       | OEM                                                      |
| Floor coverings      | Black carpet                                             |
| Headlining           | Original Grey Ripple nylon                               |
| Sound system         | Alpine® head unit with Bluetooth & USB port & 4 speakers |