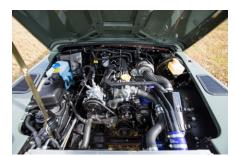

heel       | OEM Puma/NAS leather 16"                                 |
| Gear knobs           | Original                                                 |
| Gear gaiter          | Rubber OEM                                               |
| Door cards           | OEM                                                      |
| Door furniture       | OEM                                                      |
| Floor coverings      | Black carpet                                             |
| Headlining           | Original Grey Ripple nylon                               |
| Sound system         | Alpine® head unit with Bluetooth & USB port & 4 speakers |



## 1992 SW-ARK022

\$162,000\*

\*Price is in CAD (\$) and is an estimate for your own build based on the same specification  $\,$ 

























Make an inquiry

**1-800-984-3355** sales@arkonik.com