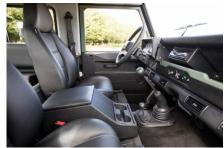

## **EXTERIOR**

| Body color           | Keswick Green                                            |
|----------------------|----------------------------------------------------------|
| Paint finish         | Solid                                                    |
| Hood                 | OEM original                                             |
| Hood badge           | Arkonik                                                  |
| Wheels               | Steel 16" (Chawton White)                                |
| Tires                | BFGoodrich® All Terrain T/A KO2                          |
| Grille               | OEM                                                      |
| Bumper               | Standard with end caps                                   |
| Headlights           | WIPAC® Xenon / Standard                                  |
| Wing-top air intakes | Original                                                 |
| INTERIOR             |                                                          |
| Seating trim         | Black Leather                                            |
| Front row seats      | Modular                                                  |
| Front storage        | Cubby box                                                |
| Load area seats      | Bench                                                    |
| Steering wheel       | OEM Puma/NAS leather 16"                                 |
| Gear knobs           | Original                                                 |
| Gear gaiter          | Rubber OEM                                               |
| Door cards           | OEM                                                      |
| Door furniture       | OEM                                                      |
| Floor coverings      | Black carpet                                             |
| Headlining           | Original Grey Ripple nylon                               |
| Sound system         | Alpine® head unit with Bluetooth & USB port & 4 speakers |