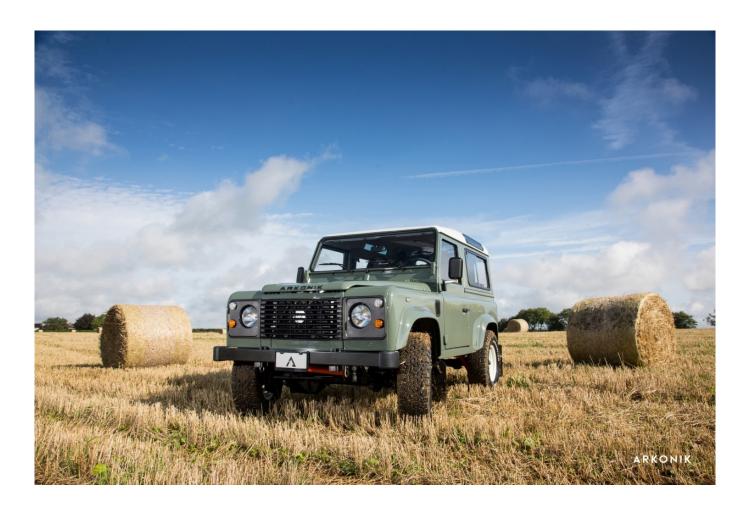

## 1992 SW-ARK022

\$162,000\*

\*Price is in CAD (\$) and is an estimate for your own build based on the same specification

1-800-984-3355 sales@arkonik.com

1992

Keswick Green

5sp Manual

心 200Tdi

## **EXTERIOR**

| Body color           | Keswick Green                                            |
|----------------------|----------------------------------------------------------|
| Paint finish         | Solid                                                    |
| Hood                 | OEM original                                             |
| Hood badge           | Arkonik                                                  |
| Wheels               | Steel 16" (Chawton White)                                |
| Tires                | BFGoodrich® All Terrain T/A KO2                          |
| Grille               | OEM                                                      |
| Bumper               | Standard with end caps                                   |
| Headlights           | WIPAC® Xenon / Standard                                  |
| Wing-top air intakes | Original                                                 |
| INTERIOR             |                                                          |
| Seating trim         | Black Leather                                            |
| Front row seats      | Modular                                                  |
| Front storage        | Cubby box                                                |
| Load area seats      | Bench                                                    |
| Steering wheel       | OEM Puma/NAS leather 16"                                 |
| Gear knobs           | Original                                                 |
| Gear gaiter          | Rubber OEM                                               |
| Door cards           | OEM                                                      |
| Door furniture       | OEM                                                      |
| Floor coverings      | Black carpet                                             |
| Headlining           | Original Grey Ripple nylon                               |
| Sound system         | Alpine® head unit with Bluetooth & USB port & 4 speakers |