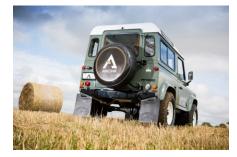

## 1992 SW-ARK022

\$162,000\*

\*Price is in CAD (\$) and is an estimate for your own build based on the same specification

1-800-984-3355 sales@arkonik.com

1992

Keswick Green

5sp Manual

心 200Tdi

## 1992 SW-ARK022

\*Price is in CAD (\$) and is an estimate for your own build based on the same specification

## **EXTERIOR**

| Body color           | Keswick Green                                            |
|----------------------|----------------------------------------------------------|
| Paint finish         | Solid                                                    |
| Hood                 | OEM original                                             |
| Hood badge           | Arkonik                                                  |
| Wheels               | Steel 16" (Chawton White)                                |
| Tires                | BFGoodrich® All Terrain T/A KO2                          |
| Grille               | OEM                                                      |
| Bumper               | Standard with end caps                                   |
| Headlights           | WIPAC® Xenon / Standard                                  |
| Wing-top air intakes | Original                                                 |
| INTERIOR             |                                                          |
| Seating trim         | Black Leather                                            |
| Front row seats      | Modular                                                  |
| Front storage        | Cubby box                                                |
| Load area seats      | Bench                                                    |
| Steering wheel       | OEM Puma/NAS leather 16"                                 |
| Gear knobs           | Original                                                 |
| Gear gaiter          | Rubber OEM                                               |
| Door cards           | OEM                                                      |
| Door furniture       | OEM                                                      |
| Floor coverings      | Black carpet                                             |
| Headlining           | Original Grey Ripple nylon                               |
| Sound system         | Alpine® head unit with Bluetooth & USB port & 4 speakers |

## 1992 SW-ARK022

\$162,000\*

\*Price is in CAD (\$) and is an estimate for your own build based on the same specification  $\,$ 

Make an inquiry

**1-800-984-3355** sales@arkonik.com