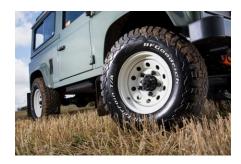

## **EXTERIOR**

| Body color           | Keswick Green                                            |
|----------------------|----------------------------------------------------------|
| Paint finish         | Solid                                                    |
| Hood                 | OEM original                                             |
| Hood badge           | Arkonik                                                  |
| Wheels               | Steel 16" (Chawton White)                                |
| Tires                | BFGoodrich® All Terrain T/A KO2                          |
| Grille               | OEM                                                      |
| Bumper               | Standard with end caps                                   |
| Headlights           | WIPAC® Xenon / Standard                                  |
| Wing-top air intakes | Original                                                 |
| INTERIOR             |                                                          |
| Seating trim         | Black Leather                                            |
| Front row seats      | Modular                                                  |
| Front storage        | Cubby box                                                |
| Load area seats      | Bench                                                    |
| Steering wheel       | OEM Puma/NAS leather 16"                                 |
| Gear knobs           | Original                                                 |
| Gear gaiter          | Rubber OEM                                               |
| Door cards           | OEM                                                      |
| Door furniture       | OEM                                                      |
| Floor coverings      | Black carpet                                             |
| Headlining           | Original Grey Ripple nylon                               |
| Sound system         | Alpine® head unit with Bluetooth & USB port & 4 speakers |