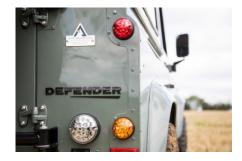

## **EXTERIOR**

| Body color           | Keswick Green                                            |
|----------------------|----------------------------------------------------------|
| Paint finish         | Solid                                                    |
| Hood                 | OEM original                                             |
| Hood badge           | Arkonik                                                  |
| Wheels               | Steel 16" (Chawton White)                                |
| Tires                | BFGoodrich® All Terrain T/A KO2                          |
| Grille               | OEM                                                      |
| Bumper               | Standard with end caps                                   |
| Headlights           | WIPAC® Xenon / Standard                                  |
| Wing-top air intakes | Original                                                 |
| INTERIOR             |                                                          |
| Seating trim         | Black Leather                                            |
| Front row seats      | Modular                                                  |
| Front storage        | Cubby box                                                |
| Load area seats      | Bench                                                    |
| Steering wheel       | OEM Puma/NAS leather 16"                                 |
| Gear knobs           | Original                                                 |
| Gear gaiter          | Rubber OEM                                               |
| Door cards           | OEM                                                      |
| Door furniture       | OEM                                                      |
| Floor coverings      | Black carpet                                             |
| Headlining           | Original Grey Ripple nylon                               |
| Sound system         | Alpine® head unit with Bluetooth & USB port & 4 speakers |