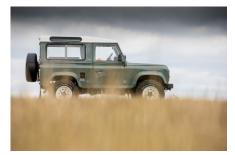

## 1992 SW-ARK022

\$162,000\*

\*Price is in CAD (\$) and is an estimate for your own build based on the same specification

1-800-984-3355 sales@arkonik.com

1992

Keswick Green

5sp Manual

心 200Tdi

## **EXTERIOR**

| Body color           | Keswick Green                                            |
|----------------------|----------------------------------------------------------|
| Paint finish         | Solid                                                    |
| Hood                 | OEM original                                             |
| Hood badge           | Arkonik                                                  |
| Wheels               | Steel 16" (Chawton White)                                |
| Tires                | BFGoodrich® All Terrain T/A KO2                          |
| Grille               | OEM                                                      |
| Bumper               | Standard with end caps                                   |
| Headlights           | WIPAC® Xenon / Standard                                  |
| Wing-top air intakes | Original                                                 |
| INTERIOR             |                                                          |
| Seating trim         | Black Leather                                            |
| Front row seats      | Modular                                                  |
| Front storage        | Cubby box                                                |
| Load area seats      | Bench                                                    |
| Steering wheel       | OEM Puma/NAS leather 16"                                 |
| Gear knobs           | Original                                                 |
| Gear gaiter          | Rubber OEM                                               |
| Door cards           | OEM                                                      |
| Door furniture       | OEM                                                      |
| Floor coverings      | Black carpet                                             |
| Headlining           | Original Grey Ripple nylon                               |
| Sound system         | Alpine® head unit with Bluetooth & USB port & 4 speakers |