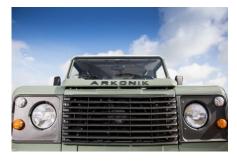

## **EXTERIOR**

| Body color           | Keswick Green                                            |
|----------------------|----------------------------------------------------------|
| Paint finish         | Solid                                                    |
| Hood                 | OEM original                                             |
| Hood badge           | Arkonik                                                  |
| Wheels               | Steel 16" (Chawton White)                                |
| Tires                | BFGoodrich® All Terrain T/A KO2                          |
| Grille               | OEM                                                      |
| Bumper               | Standard with end caps                                   |
| Headlights           | WIPAC® Xenon / Standard                                  |
| Wing-top air intakes | Original                                                 |
| INTERIOR             |                                                          |
| Seating trim         | Black Leather                                            |
| Front row seats      | Modular                                                  |
| Front storage        | Cubby box                                                |
| Load area seats      | Bench                                                    |
| Steering wheel       | OEM Puma/NAS leather 16"                                 |
| Gear knobs           | Original                                                 |
| Gear gaiter          | Rubber OEM                                               |
| Door cards           | OEM                                                      |
| Door furniture       | OEM                                                      |
| Floor coverings      | Black carpet                                             |
| Headlining           | Original Grey Ripple nylon                               |
| Sound system         | Alpine® head unit with Bluetooth & USB port & 4 speakers |