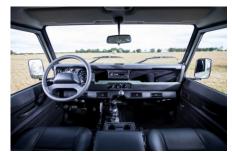

## **EXTERIOR**

| Body color           | Keswick Green                                            |
|----------------------|----------------------------------------------------------|
| Paint finish         | Solid                                                    |
| Hood                 | OEM original                                             |
| Hood badge           | Arkonik                                                  |
| Wheels               | Steel 16" (Chawton White)                                |
| Tires                | BFGoodrich® All Terrain T/A KO2                          |
| Grille               | OEM                                                      |
| Bumper               | Standard with end caps                                   |
| Headlights           | WIPAC® Xenon / Standard                                  |
| Wing-top air intakes | Original                                                 |
| INTERIOR             |                                                          |
| Seating trim         | Black Leather                                            |
| Front row seats      | Modular                                                  |
| Front storage        | Cubby box                                                |
| Load area seats      | Bench                                                    |
| Steering wheel       | OEM Puma/NAS leather 16"                                 |
| Gear knobs           | Original                                                 |
| Gear gaiter          | Rubber OEM                                               |
| Door cards           | OEM                                                      |
| Door furniture       | OEM                                                      |
| Floor coverings      | Black carpet                                             |
| Headlining           | Original Grey Ripple nylon                               |
| Sound system         | Alpine® head unit with Bluetooth & USB port & 4 speakers |