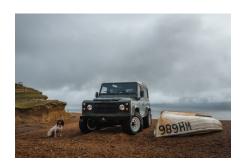

## **EXTERIOR**

| Body color           | Keswick Green                   |
|----------------------|---------------------------------|
| Paint finish         | Solid                           |
| Hood                 | OEM original                    |
| Hood badge           | Land Rover                      |
| Wheels               | Steel 16" (Chawton White)       |
| Tires                | BFGoodrich® All Terrain T/A KO2 |
| Grille               | ОЕМ                             |
| Bumper               | Standard with end caps and DRLs |
| Steering guard       | Raptor Black                    |
| Headlights           | Truck-Lite Twin-Cat LEDs        |
| Wing-top air intakes | Original                        |
| Work lamp            | Rear-facing LED                 |
| Rear step            | NAS with 2" square receiver     |
| Window tints         | Light Smoke (35%)               |
| INTERIOR             |                                 |
| Seating trim         | Windsor Caramel Leather         |
| Front row seats      | OEM (heated)                    |
| Front storage        | Lock box                        |
| Steering wheel       | OEM Puma/NAS leather 16"        |
| Gear knobs           | Original                        |
| Gear gaiter          | Rubber OEM                      |
| Door furniture       | OEM                             |
| Floor coverings      | Black carpet                    |
| Headlining           | Black suede                     |