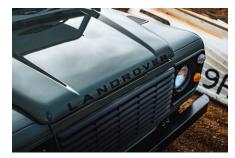

## **EXTERIOR**

| Body color           | Keswick Green                   |
|----------------------|---------------------------------|
| Paint finish         | Solid                           |
| Hood                 | OEM original                    |
| Hood badge           | Land Rover                      |
| Wheels               | Steel 16" (Chawton White)       |
| Tires                | BFGoodrich® All Terrain T/A KO2 |
| Grille               | ОЕМ                             |
| Bumper               | Standard with end caps and DRLs |
| Steering guard       | Raptor Black                    |
| Headlights           | Truck-Lite Twin-Cat LEDs        |
| Wing-top air intakes | Original                        |
| Work lamp            | Rear-facing LED                 |
| Rear step            | NAS with 2" square receiver     |
| Window tints         | Light Smoke (35%)               |
| INTERIOR             |                                 |
| Seating trim         | Windsor Caramel Leather         |
| Front row seats      | OEM (heated)                    |
| Front storage        | Lock box                        |
| Steering wheel       | OEM Puma/NAS leather 16"        |
| Gear knobs           | Original                        |
| Gear gaiter          | Rubber OEM                      |
| Door furniture       | OEM                             |
| Floor coverings      | Black carpet                    |
| Headlining           | Black suede                     |