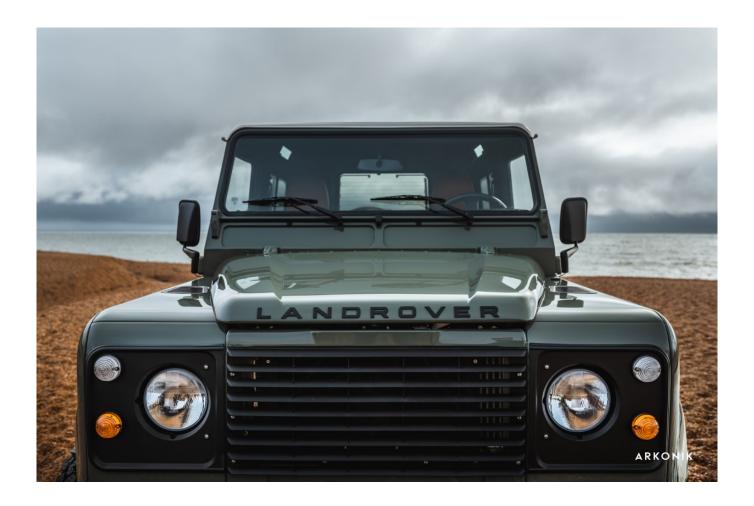

## **EXTERIOR**

| Body color           | Keswick Green                   |
|----------------------|---------------------------------|
| Paint finish         | Solid                           |
| Hood                 | OEM original                    |
| Hood badge           | Land Rover                      |
| Wheels               | Steel 16" (Chawton White)       |
| Tires                | BFGoodrich® All Terrain T/A KO2 |
| Grille               | ОЕМ                             |
| Bumper               | Standard with end caps and DRLs |
| Steering guard       | Raptor Black                    |
| Headlights           | Truck-Lite Twin-Cat LEDs        |
| Wing-top air intakes | Original                        |
| Work lamp            | Rear-facing LED                 |
| Rear step            | NAS with 2" square receiver     |
| Window tints         | Light Smoke (35%)               |
| INTERIOR             |                                 |
| Seating trim         | Windsor Caramel Leather         |
| Front row seats      | OEM (heated)                    |
| Front storage        | Lock box                        |
| Steering wheel       | OEM Puma/NAS leather 16"        |
| Gear knobs           | Original                        |
| Gear gaiter          | Rubber OEM                      |
| Door furniture       | OEM                             |
| Floor coverings      | Black carpet                    |
| Headlining           | Black suede                     |