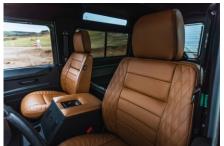

## **EXTERIOR**

| Body color           | Keswick Green                   |
|----------------------|---------------------------------|
| Paint finish         | Solid                           |
| Hood                 | OEM original                    |
| Hood badge           | Land Rover                      |
| Wheels               | Steel 16" (Chawton White)       |
| Tires                | BFGoodrich® All Terrain T/A KO2 |
| Grille               | ОЕМ                             |
| Bumper               | Standard with end caps and DRLs |
| Steering guard       | Raptor Black                    |
| Headlights           | Truck-Lite Twin-Cat LEDs        |
| Wing-top air intakes | Original                        |
| Work lamp            | Rear-facing LED                 |
| Rear step            | NAS with 2" square receiver     |
| Window tints         | Light Smoke (35%)               |
| INTERIOR             |                                 |
| Seating trim         | Windsor Caramel Leather         |
| Front row seats      | OEM (heated)                    |
| Front storage        | Lock box                        |
| Steering wheel       | OEM Puma/NAS leather 16"        |
| Gear knobs           | Original                        |
| Gear gaiter          | Rubber OEM                      |
| Door furniture       | OEM                             |
| Floor coverings      | Black carpet                    |
| Headlining           | Black suede                     |