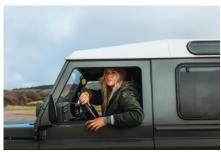

## **EXTERIOR**

| Body color           | Keswick Green                   |
|----------------------|---------------------------------|
| Paint finish         | Solid                           |
| Hood                 | OEM original                    |
| Hood badge           | Land Rover                      |
| Wheels               | Steel 16" (Chawton White)       |
| Tires                | BFGoodrich® All Terrain T/A KO2 |
| Grille               | ОЕМ                             |
| Bumper               | Standard with end caps and DRLs |
| Steering guard       | Raptor Black                    |
| Headlights           | Truck-Lite Twin-Cat LEDs        |
| Wing-top air intakes | Original                        |
| Work lamp            | Rear-facing LED                 |
| Rear step            | NAS with 2" square receiver     |
| Window tints         | Light Smoke (35%)               |
| INTERIOR             |                                 |
| Seating trim         | Windsor Caramel Leather         |
| Front row seats      | OEM (heated)                    |
| Front storage        | Lock box                        |
| Steering wheel       | OEM Puma/NAS leather 16"        |
| Gear knobs           | Original                        |
| Gear gaiter          | Rubber OEM                      |
| Door furniture       | OEM                             |
| Floor coverings      | Black carpet                    |
| Headlining           | Black suede                     |