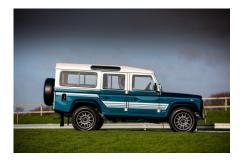

## POA

1-800-984-3355 sales@arkonik.com

Stratos Blue & Cream Pearl

6sp Auto

- 6.2L LS3

Gasoline

8 Seats

## **EXTERIOR**

| Body color           | Stratos Blue & Cream Pearl                                            |
|----------------------|-----------------------------------------------------------------------|
| Paint finish         | Metallic                                                              |
| Hood                 | OEM original                                                          |
| Wheels               | Evo Corse® DakarZero 18"                                              |
| Tires                | Cooper Tires® Discoverer AT/3                                         |
| Grille               | OEM                                                                   |
| Bumper               | Standard                                                              |
| Headlights           | Truck-Lite Heated Twin-Cat LEDs                                       |
| Wing-top air intakes | Original                                                              |
| Side steps           | Electrically foldable & retractable                                   |
| Rear step            | Individual folding                                                    |
| INTERIOR             |                                                                       |
| Seating trim         | Custom                                                                |
| Front row seats      | Modular (heated)                                                      |
| Front storage        | Arkonik SVO cubby box with wireless charging & USB ports              |
| Load area seats      | Bench                                                                 |
| Steering wheel       | OEM original leather 16"                                              |
| Gear knobs           | Alloy                                                                 |
| Gear gaiter          | Matching fabric                                                       |
| Door cards           | Matching leather                                                      |
| Door furniture       | Alloy                                                                 |
| Floor coverings      | Brown Box Weave Carpet                                                |
| Headlining           | Stone Alcantara®                                                      |
| Sound system         | Alpine® Touch screen with Apple® CarPlay and reversing camera display |