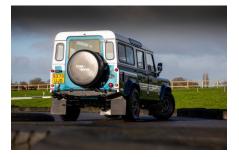

## **EXTERIOR**

| Body color           | Stratos Blue & Cream Pearl                                            |
|----------------------|-----------------------------------------------------------------------|
| Paint finish         | Metallic                                                              |
| Hood                 | OEM original                                                          |
| Wheels               | Evo Corse® DakarZero 18"                                              |
| Tires                | Cooper Tires® Discoverer AT/3                                         |
| Grille               | OEM                                                                   |
| Bumper               | Standard                                                              |
| Headlights           | Truck-Lite Heated Twin-Cat LEDs                                       |
| Wing-top air intakes | Original                                                              |
| Side steps           | Electrically foldable & retractable                                   |
| Rear step            | Individual folding                                                    |
| INTERIOR             |                                                                       |
| Seating trim         | Custom                                                                |
| Front row seats      | Modular (heated)                                                      |
| Front storage        | Arkonik SVO cubby box with wireless charging & USB ports              |
| Load area seats      | Bench                                                                 |
| Steering wheel       | OEM original leather 16"                                              |
| Gear knobs           | Alloy                                                                 |
| Gear gaiter          | Matching fabric                                                       |
| Door cards           | Matching leather                                                      |
| Door furniture       | Alloy                                                                 |
| Floor coverings      | Brown Box Weave Carpet                                                |
| Headlining           | Stone Alcantara®                                                      |
| Sound system         | Alpine® Touch screen with Apple® CarPlay and reversing camera display |