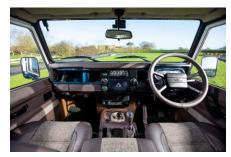

## **EXTERIOR**

| Body color           | Stratos Blue & Cream Pearl                                            |
|----------------------|-----------------------------------------------------------------------|
| Paint finish         | Metallic                                                              |
| Hood                 | OEM original                                                          |
| Wheels               | Evo Corse® DakarZero 18"                                              |
| Tires                | Cooper Tires® Discoverer AT/3                                         |
| Grille               | OEM                                                                   |
| Bumper               | Standard                                                              |
| Headlights           | Truck-Lite Heated Twin-Cat LEDs                                       |
| Wing-top air intakes | Original                                                              |
| Side steps           | Electrically foldable & retractable                                   |
| Rear step            | Individual folding                                                    |
| INTERIOR             |                                                                       |
| Seating trim         | Custom                                                                |
| Front row seats      | Modular (heated)                                                      |
| Front storage        | Arkonik SVO cubby box with wireless charging & USB ports              |
| Load area seats      | Bench                                                                 |
| Steering wheel       | OEM original leather 16"                                              |
| Gear knobs           | Alloy                                                                 |
| Gear gaiter          | Matching fabric                                                       |
| Door cards           | Matching leather                                                      |
| Door furniture       | Alloy                                                                 |
| Floor coverings      | Brown Box Weave Carpet                                                |
| Headlining           | Stone Alcantara®                                                      |
| Sound system         | Alpine® Touch screen with Apple® CarPlay and reversing camera display |