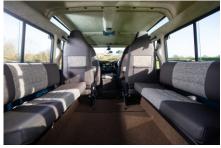

## **EXTERIOR**

| Body color           | Stratos Blue & Cream Pearl                                            |
|----------------------|-----------------------------------------------------------------------|
| Paint finish         | Metallic                                                              |
| Hood                 | OEM original                                                          |
| Wheels               | Evo Corse® DakarZero 18"                                              |
| Tires                | Cooper Tires® Discoverer AT/3                                         |
| Grille               | OEM                                                                   |
| Bumper               | Standard                                                              |
| Headlights           | Truck-Lite Heated Twin-Cat LEDs                                       |
| Wing-top air intakes | Original                                                              |
| Side steps           | Electrically foldable & retractable                                   |
| Rear step            | Individual folding                                                    |
| INTERIOR             |                                                                       |
| Seating trim         | Custom                                                                |
| Front row seats      | Modular (heated)                                                      |
| Front storage        | Arkonik SVO cubby box with wireless charging & USB ports              |
| Load area seats      | Bench                                                                 |
| Steering wheel       | OEM original leather 16"                                              |
| Gear knobs           | Alloy                                                                 |
| Gear gaiter          | Matching fabric                                                       |
| Door cards           | Matching leather                                                      |
| Door furniture       | Alloy                                                                 |
| Floor coverings      | Brown Box Weave Carpet                                                |
| Headlining           | Stone Alcantara®                                                      |
| Sound system         | Alpine® Touch screen with Apple® CarPlay and reversing camera display |