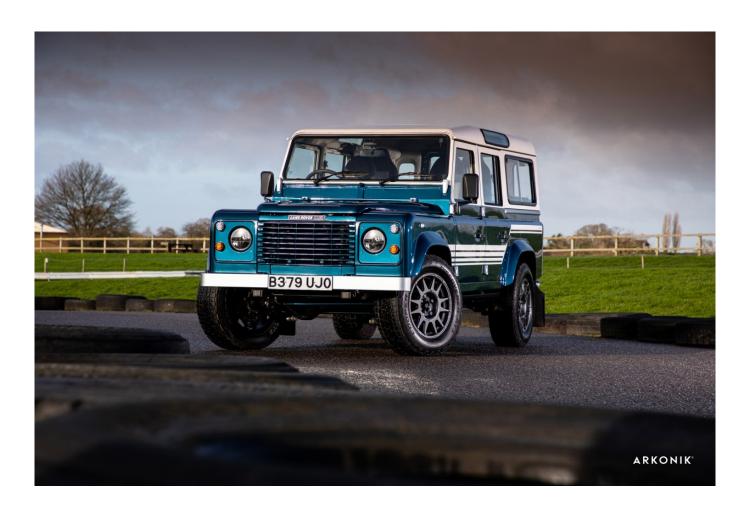

## POA

1-800-984-3355 sales@arkonik.com

Stratos Blue & Cream Pearl

6sp Auto

- 6.2L LS3

Gasoline

8 Seats

## **EXTERIOR**

| Body color           | Stratos Blue & Cream Pearl                                            |
|----------------------|-----------------------------------------------------------------------|
| Paint finish         | Metallic                                                              |
| Hood                 | OEM original                                                          |
| Wheels               | Evo Corse® DakarZero 18"                                              |
| Tires                | Cooper Tires® Discoverer AT/3                                         |
| Grille               | OEM                                                                   |
| Bumper               | Standard                                                              |
| Headlights           | Truck-Lite Heated Twin-Cat LEDs                                       |
| Wing-top air intakes | Original                                                              |
| Side steps           | Electrically foldable & retractable                                   |
| Rear step            | Individual folding                                                    |
| INTERIOR             |                                                                       |
| Seating trim         | Custom                                                                |
| Front row seats      | Modular (heated)                                                      |
| Front storage        | Arkonik SVO cubby box with wireless charging & USB ports              |
| Load area seats      | Bench                                                                 |
| Steering wheel       | OEM original leather 16"                                              |
| Gear knobs           | Alloy                                                                 |
| Gear gaiter          | Matching fabric                                                       |
| Door cards           | Matching leather                                                      |
| Door furniture       | Alloy                                                                 |
| Floor coverings      | Brown Box Weave Carpet                                                |
| Headlining           | Stone Alcantara®                                                      |
| Sound system         | Alpine® Touch screen with Apple® CarPlay and reversing camera display |