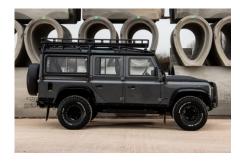

## **EXTERIOR**

| Body color           | Corris Grey                           |
|----------------------|---------------------------------------|
| Paint finish         | Metallic                              |
| Hood                 | OEM Puma                              |
| Hood badge           | Defender                              |
| Wheels               | Mach 5 16" with beadlocks             |
| Tires                | BFGoodrich® All Terrain T/A KO2       |
| Grille               | KBX® inc. light surrounds             |
| Bumper               | Standard with end caps and DRLs       |
| Steering guard       | Raptor Black                          |
| Headlights           | Truck-Lite Twin-Cat LEDs              |
| Wing-top air intakes | KBX® Hi-Force                         |
| Chequer plate        | Wing-top and side sills (Satin Black) |
| Side steps           | Fire & Ice (Ebony)                    |
| Work lamp            | Rear-facing LED                       |
| Rear step            | NAS with 2" square receiver           |
| Window tints         | No Tint                               |
| INTERIOR             |                                       |
| Seating trim         | Black Supersoft Leather               |
| Front row seats      | Elite Sports (heated)                 |
| Front storage        | Lock box with 12v & twin USB ports    |
| Load area seats      | Lock & Fold                           |
| Steering wheel       | Arkon X Black leather 15"             |
| Gear knobs           | Brushed alloy                         |
| Gear gaiter          | Matching leather                      |
| Door cards           | Matching leather                      |
| Door furniture       | Brushed alloy                         |
| Floor coverings      | Black carpet                          |
| Headlining           | Black suede                           |
|                      |                                       |