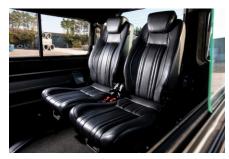

## **EXTERIOR**

| Body color           | Corris Grey                           |
|----------------------|---------------------------------------|
| Paint finish         | Metallic                              |
| Hood                 | OEM Puma                              |
| Hood badge           | Defender                              |
| Wheels               | Mach 5 16" with beadlocks             |
| Tires                | BFGoodrich® All Terrain T/A KO2       |
| Grille               | KBX® inc. light surrounds             |
| Bumper               | Standard with end caps and DRLs       |
| Steering guard       | Raptor Black                          |
| Headlights           | Truck-Lite Twin-Cat LEDs              |
| Wing-top air intakes | KBX® Hi-Force                         |
| Chequer plate        | Wing-top and side sills (Satin Black) |
| Side steps           | Fire & Ice (Ebony)                    |
| Work lamp            | Rear-facing LED                       |
| Rear step            | NAS with 2" square receiver           |
| Window tints         | No Tint                               |
| INTERIOR             |                                       |
| Seating trim         | Black Supersoft Leather               |
| Front row seats      | Elite Sports (heated)                 |
| Front storage        | Lock box with 12v & twin USB ports    |
| Load area seats      | Lock & Fold                           |
| Steering wheel       | Arkon X Black leather 15"             |
| Gear knobs           | Brushed alloy                         |
| Gear gaiter          | Matching leather                      |
| Door cards           | Matching leather                      |
| Door furniture       | Brushed alloy                         |
| Floor coverings      | Black carpet                          |
| Headlining           | Black suede                           |
|                      |                                       |