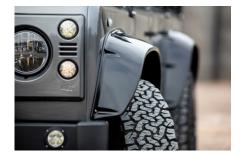

## **EXTERIOR**

| Body color           | Corris Grey                           |
|----------------------|---------------------------------------|
| Paint finish         | Metallic                              |
| Hood                 | OEM Puma                              |
| Hood badge           | Defender                              |
| Wheels               | Mach 5 16" with beadlocks             |
| Tires                | BFGoodrich® All Terrain T/A KO2       |
| Grille               | KBX® inc. light surrounds             |
| Bumper               | Standard with end caps and DRLs       |
| Steering guard       | Raptor Black                          |
| Headlights           | Truck-Lite Twin-Cat LEDs              |
| Wing-top air intakes | KBX® Hi-Force                         |
| Chequer plate        | Wing-top and side sills (Satin Black) |
| Side steps           | Fire & Ice (Ebony)                    |
| Work lamp            | Rear-facing LED                       |
| Rear step            | NAS with 2" square receiver           |
| Window tints         | No Tint                               |
| INTERIOR             |                                       |
| Seating trim         | Black Supersoft Leather               |
| Front row seats      | Elite Sports (heated)                 |
| Front storage        | Lock box with 12v & twin USB ports    |
| Load area seats      | Lock & Fold                           |
| Steering wheel       | Arkon X Black leather 15"             |
| Gear knobs           | Brushed alloy                         |
| Gear gaiter          | Matching leather                      |
| Door cards           | Matching leather                      |
| Door furniture       | Brushed alloy                         |
| Floor coverings      | Black carpet                          |
| Headlining           | Black suede                           |
|                      |                                       |