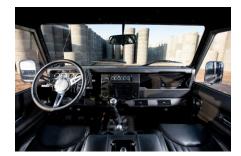

## **EXTERIOR**

| Body color           | Corris Grey                           |
|----------------------|---------------------------------------|
| Paint finish         | Metallic                              |
| Hood                 | OEM Puma                              |
| Hood badge           | Defender                              |
| Wheels               | Mach 5 16" with beadlocks             |
| Tires                | BFGoodrich® All Terrain T/A KO2       |
| Grille               | KBX® inc. light surrounds             |
| Bumper               | Standard with end caps and DRLs       |
| Steering guard       | Raptor Black                          |
| Headlights           | Truck-Lite Twin-Cat LEDs              |
| Wing-top air intakes | KBX® Hi-Force                         |
| Chequer plate        | Wing-top and side sills (Satin Black) |
| Side steps           | Fire & Ice (Ebony)                    |
| Work lamp            | Rear-facing LED                       |
| Rear step            | NAS with 2" square receiver           |
| Window tints         | No Tint                               |
| INTERIOR             |                                       |
| Seating trim         | Black Supersoft Leather               |
| Front row seats      | Elite Sports (heated)                 |
| Front storage        | Lock box with 12v & twin USB ports    |
| Load area seats      | Lock & Fold                           |
| Steering wheel       | Arkon X Black leather 15"             |
| Gear knobs           | Brushed alloy                         |
| Gear gaiter          | Matching leather                      |
| Door cards           | Matching leather                      |
| Door furniture       | Brushed alloy                         |
| Floor coverings      | Black carpet                          |
| Headlining           | Black suede                           |
|                      |                                       |