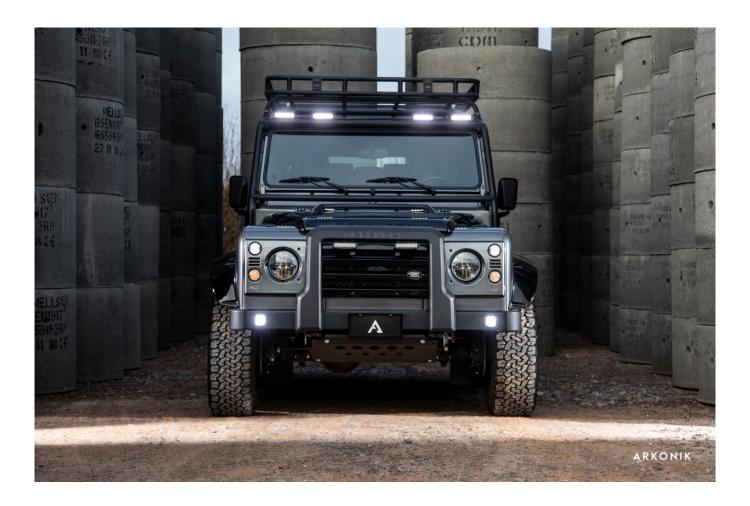

## RENEGADE

\$263,000\*

\*Price is in CAD (\$) and is an estimate for your own build based on the same specification  $\,$ 

Make an inquiry

1-800-984-3355 sales@arkonik.com

Corris Grey

5sp Manual

心 3.5L V8

## **EXTERIOR**

| Body color           | Corris Grey                           |
|----------------------|---------------------------------------|
| Paint finish         | Metallic                              |
| Hood                 | OEM Puma                              |
| Hood badge           | Defender                              |
| Wheels               | Mach 5 16" with beadlocks             |
| Tires                | BFGoodrich® All Terrain T/A KO2       |
| Grille               | KBX® inc. light surrounds             |
| Bumper               | Standard with end caps and DRLs       |
| Steering guard       | Raptor Black                          |
| Headlights           | Truck-Lite Twin-Cat LEDs              |
| Wing-top air intakes | KBX® Hi-Force                         |
| Chequer plate        | Wing-top and side sills (Satin Black) |
| Side steps           | Fire & Ice (Ebony)                    |
| Work lamp            | Rear-facing LED                       |
| Rear step            | NAS with 2" square receiver           |
| Window tints         | No Tint                               |
| INTERIOR             |                                       |
| Seating trim         | Black Supersoft Leather               |
| Front row seats      | Elite Sports (heated)                 |
| Front storage        | Lock box with 12v & twin USB ports    |
| Load area seats      | Lock & Fold                           |
| Steering wheel       | Arkon X Black leather 15"             |
| Gear knobs           | Brushed alloy                         |
| Gear gaiter          | Matching leather                      |
| Door cards           | Matching leather                      |
| Door furniture       | Brushed alloy                         |
| Floor coverings      | Black carpet                          |
| Headlining           | Black suede                           |
|                      |                                       |