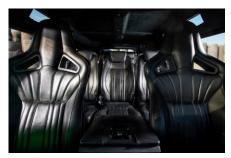

## **EXTERIOR**

| Body color           | Corris Grey                           |
|----------------------|---------------------------------------|
| Paint finish         | Metallic                              |
| Hood                 | OEM Puma                              |
| Hood badge           | Defender                              |
| Wheels               | Mach 5 16" with beadlocks             |
| Tires                | BFGoodrich® All Terrain T/A KO2       |
| Grille               | KBX® inc. light surrounds             |
| Bumper               | Standard with end caps and DRLs       |
| Steering guard       | Raptor Black                          |
| Headlights           | Truck-Lite Twin-Cat LEDs              |
| Wing-top air intakes | KBX® Hi-Force                         |
| Chequer plate        | Wing-top and side sills (Satin Black) |
| Side steps           | Fire & Ice (Ebony)                    |
| Work lamp            | Rear-facing LED                       |
| Rear step            | NAS with 2" square receiver           |
| Window tints         | No Tint                               |
| INTERIOR             |                                       |
| Seating trim         | Black Supersoft Leather               |
| Front row seats      | Elite Sports (heated)                 |
| Front storage        | Lock box with 12v & twin USB ports    |
| Load area seats      | Lock & Fold                           |
| Steering wheel       | Arkon X Black leather 15"             |
| Gear knobs           | Brushed alloy                         |
| Gear gaiter          | Matching leather                      |
| Door cards           | Matching leather                      |
| Door furniture       | Brushed alloy                         |
| Floor coverings      | Black carpet                          |
| Headlining           | Black suede                           |
|                      |                                       |