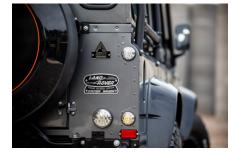

## **EXTERIOR**

| Body color           | Corris Grey                           |
|----------------------|---------------------------------------|
| Paint finish         | Metallic                              |
| Hood                 | OEM Puma                              |
| Hood badge           | Defender                              |
| Wheels               | Mach 5 16" with beadlocks             |
| Tires                | BFGoodrich® All Terrain T/A KO2       |
| Grille               | KBX® inc. light surrounds             |
| Bumper               | Standard with end caps and DRLs       |
| Steering guard       | Raptor Black                          |
| Headlights           | Truck-Lite Twin-Cat LEDs              |
| Wing-top air intakes | KBX® Hi-Force                         |
| Chequer plate        | Wing-top and side sills (Satin Black) |
| Side steps           | Fire & Ice (Ebony)                    |
| Work lamp            | Rear-facing LED                       |
| Rear step            | NAS with 2" square receiver           |
| Window tints         | No Tint                               |
| INTERIOR             |                                       |
| Seating trim         | Black Supersoft Leather               |
| Front row seats      | Elite Sports (heated)                 |
| Front storage        | Lock box with 12v & twin USB ports    |
| Load area seats      | Lock & Fold                           |
| Steering wheel       | Arkon X Black leather 15"             |
| Gear knobs           | Brushed alloy                         |
| Gear gaiter          | Matching leather                      |
| Door cards           | Matching leather                      |
| Door furniture       | Brushed alloy                         |
| Floor coverings      | Black carpet                          |
| Headlining           | Black suede                           |
|                      |                                       |