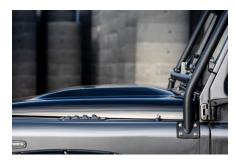

## **EXTERIOR**

| Body color           | Corris Grey                           |
|----------------------|---------------------------------------|
| Paint finish         | Metallic                              |
| Hood                 | OEM Puma                              |
| Hood badge           | Defender                              |
| Wheels               | Mach 5 16" with beadlocks             |
| Tires                | BFGoodrich® All Terrain T/A KO2       |
| Grille               | KBX® inc. light surrounds             |
| Bumper               | Standard with end caps and DRLs       |
| Steering guard       | Raptor Black                          |
| Headlights           | Truck-Lite Twin-Cat LEDs              |
| Wing-top air intakes | KBX® Hi-Force                         |
| Chequer plate        | Wing-top and side sills (Satin Black) |
| Side steps           | Fire & Ice (Ebony)                    |
| Work lamp            | Rear-facing LED                       |
| Rear step            | NAS with 2" square receiver           |
| Window tints         | No Tint                               |
| INTERIOR             |                                       |
| Seating trim         | Black Supersoft Leather               |
| Front row seats      | Elite Sports (heated)                 |
| Front storage        | Lock box with 12v & twin USB ports    |
| Load area seats      | Lock & Fold                           |
| Steering wheel       | Arkon X Black leather 15"             |
| Gear knobs           | Brushed alloy                         |
| Gear gaiter          | Matching leather                      |
| Door cards           | Matching leather                      |
| Door furniture       | Brushed alloy                         |
| Floor coverings      | Black carpet                          |
| Headlining           | Black suede                           |
|                      |                                       |