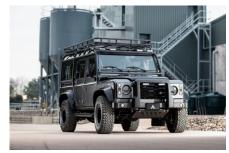

## RENEGADE

\$263,000\*

\*Price is in CAD (\$) and is an estimate for your own build based on the same specification  $\,$ 

Make an inquiry

1-800-984-3355 sales@arkonik.com

Corris Grey

5sp Manual

心 3.5L V8

## **EXTERIOR**

| Body color           | Corris Grey                           |
|----------------------|---------------------------------------|
| Paint finish         | Metallic                              |
| Hood                 | OEM Puma                              |
| Hood badge           | Defender                              |
| Wheels               | Mach 5 16" with beadlocks             |
| Tires                | BFGoodrich® All Terrain T/A KO2       |
| Grille               | KBX® inc. light surrounds             |
| Bumper               | Standard with end caps and DRLs       |
| Steering guard       | Raptor Black                          |
| Headlights           | Truck-Lite Twin-Cat LEDs              |
| Wing-top air intakes | KBX® Hi-Force                         |
| Chequer plate        | Wing-top and side sills (Satin Black) |
| Side steps           | Fire & Ice (Ebony)                    |
| Work lamp            | Rear-facing LED                       |
| Rear step            | NAS with 2" square receiver           |
| Window tints         | No Tint                               |
| INTERIOR             |                                       |
| Seating trim         | Black Supersoft Leather               |
| Front row seats      | Elite Sports (heated)                 |
| Front storage        | Lock box with 12v & twin USB ports    |
| Load area seats      | Lock & Fold                           |
| Steering wheel       | Arkon X Black leather 15"             |
| Gear knobs           | Brushed alloy                         |
| Gear gaiter          | Matching leather                      |
| Door cards           | Matching leather                      |
| Door furniture       | Brushed alloy                         |
| Floor coverings      | Black carpet                          |
| Headlining           | Black suede                           |
|                      |                                       |