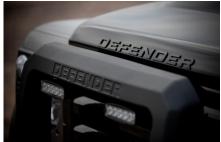

## **EXTERIOR**

| Body color           | Corris Grey                           |
|----------------------|---------------------------------------|
| Paint finish         | Metallic                              |
| Hood                 | OEM Puma                              |
| Hood badge           | Defender                              |
| Wheels               | Mach 5 16" with beadlocks             |
| Tires                | BFGoodrich® All Terrain T/A KO2       |
| Grille               | KBX® inc. light surrounds             |
| Bumper               | Standard with end caps and DRLs       |
| Steering guard       | Raptor Black                          |
| Headlights           | Truck-Lite Twin-Cat LEDs              |
| Wing-top air intakes | KBX® Hi-Force                         |
| Chequer plate        | Wing-top and side sills (Satin Black) |
| Side steps           | Fire & Ice (Ebony)                    |
| Work lamp            | Rear-facing LED                       |
| Rear step            | NAS with 2" square receiver           |
| Window tints         | No Tint                               |
| INTERIOR             |                                       |
| Seating trim         | Black Supersoft Leather               |
| Front row seats      | Elite Sports (heated)                 |
| Front storage        | Lock box with 12v & twin USB ports    |
| Load area seats      | Lock & Fold                           |
| Steering wheel       | Arkon X Black leather 15"             |
| Gear knobs           | Brushed alloy                         |
| Gear gaiter          | Matching leather                      |
| Door cards           | Matching leather                      |
| Door furniture       | Brushed alloy                         |
| Floor coverings      | Black carpet                          |
| Headlining           | Black suede                           |
|                      |                                       |