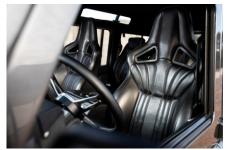

## **EXTERIOR**

| Body color           | Corris Grey                           |
|----------------------|---------------------------------------|
| Paint finish         | Metallic                              |
| Hood                 | OEM Puma                              |
| Hood badge           | Defender                              |
| Wheels               | Mach 5 16" with beadlocks             |
| Tires                | BFGoodrich® All Terrain T/A KO2       |
| Grille               | KBX® inc. light surrounds             |
| Bumper               | Standard with end caps and DRLs       |
| Steering guard       | Raptor Black                          |
| Headlights           | Truck-Lite Twin-Cat LEDs              |
| Wing-top air intakes | KBX® Hi-Force                         |
| Chequer plate        | Wing-top and side sills (Satin Black) |
| Side steps           | Fire & Ice (Ebony)                    |
| Work lamp            | Rear-facing LED                       |
| Rear step            | NAS with 2" square receiver           |
| Window tints         | No Tint                               |
| INTERIOR             |                                       |
| Seating trim         | Black Supersoft Leather               |
| Front row seats      | Elite Sports (heated)                 |
| Front storage        | Lock box with 12v & twin USB ports    |
| Load area seats      | Lock & Fold                           |
| Steering wheel       | Arkon X Black leather 15"             |
| Gear knobs           | Brushed alloy                         |
| Gear gaiter          | Matching leather                      |
| Door cards           | Matching leather                      |
| Door furniture       | Brushed alloy                         |
| Floor coverings      | Black carpet                          |
| Headlining           | Black suede                           |
|                      |                                       |