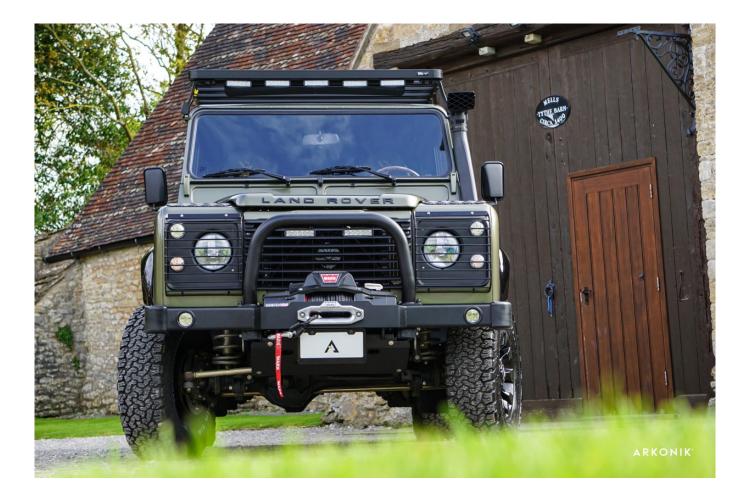

#### EXTERIOR

| Body colour          | Willow Green                          |
|----------------------|---------------------------------------|
| Paint finish         | Metallic                              |
| Bonnet               | OEM original                          |
| Bonnet badge         | Land Rover                            |
| Wheels               | Sawtooth 16" alloy (Black)            |
| Tyres                | BFGoodrich® All Terrain T/A KO2       |
| Grille               | OEM                                   |
| Bumper               | Winch bumper with DRLs                |
| Steering guard       | Raptor Black                          |
| Wing-top air intakes | KBX® Hi-Force                         |
| Chequer plate        | Wing-top and side sills (Satin Black) |
| Side steps           | Fire & Ice (Ebony)                    |
| Work lamp            | Rear-facing LED                       |
| Rear step            | NAS with 2" square receiver           |
| Window tints         | Light Smoke (35%)                     |
|                      |                                       |

#### INTERIOR

| Seating trim    | Nut Brown Nappa leather with diamond Ivory stitch |
|-----------------|---------------------------------------------------|
| Front row seats | Modular (heated)                                  |
| Front storage   | Lock box                                          |
| Load area seats | Inward facing tip-ups                             |
| Steering wheel  | Evander wood rimmed 15"                           |
| Gear knobs      | Black anodized                                    |
| Gear gaiter     | Matching leather                                  |
| Door cards      | Matching leather                                  |
| Door furniture  | Black anodized                                    |
| Floor coverings | Black carpet                                      |
| Headlining      | Black suede                                       |
| Sound system    | Alpine® Touch screen with Apple® CarPlay          |