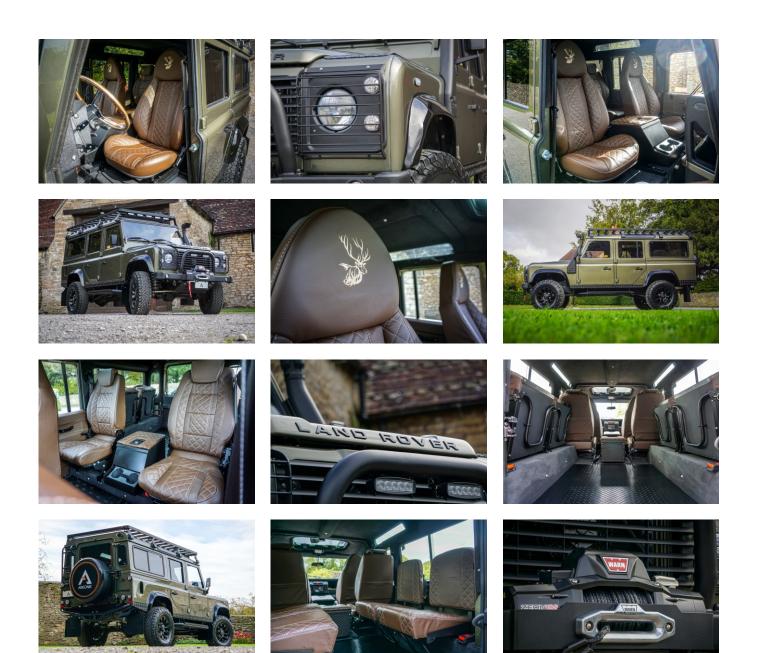

#### EXTERIOR

| Body colour          | Willow Green                          |
|----------------------|---------------------------------------|
| Paint finish         | Metallic                              |
| Bonnet               | OEM original                          |
| Bonnet badge         | Land Rover                            |
| Wheels               | Sawtooth 16" alloy (Black)            |
| Tyres                | BFGoodrich® All Terrain T/A KO2       |
| Grille               | OEM                                   |
| Bumper               | Winch bumper with DRLs                |
| Steering guard       | Raptor Black                          |
| Wing-top air intakes | KBX® Hi-Force                         |
| Chequer plate        | Wing-top and side sills (Satin Black) |
| Side steps           | Fire & Ice (Ebony)                    |
| Work lamp            | Rear-facing LED                       |
| Rear step            | NAS with 2" square receiver           |
| Window tints         | Light Smoke (35%)                     |
|                      |                                       |

#### INTERIOR

| Seating trim    | Nut Brown Nappa leather with diamond Ivory stitch |
|-----------------|---------------------------------------------------|
| Front row seats | Modular (heated)                                  |
| Front storage   | Lock box                                          |
| Load area seats | Inward facing tip-ups                             |
| Steering wheel  | Evander wood rimmed 15"                           |
| Gear knobs      | Black anodized                                    |
| Gear gaiter     | Matching leather                                  |
| Door cards      | Matching leather                                  |
| Door furniture  | Black anodized                                    |
| Floor coverings | Black carpet                                      |
| Headlining      | Black suede                                       |
| Sound system    | Alpine® Touch screen with Apple® CarPlay          |