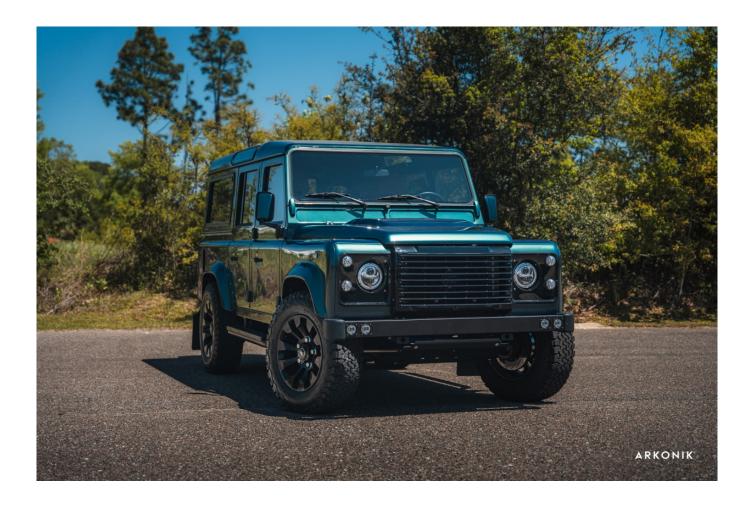

#### EXTERIOR

| Body colour          | Atlantis Blue Pearl           |
|----------------------|-------------------------------|
| Paint finish         | Pearlescent                   |
| Bonnet               | OEM Puma                      |
| Bonnet badge         | Arkonik                       |
| Wheels               | Evo Corse® DakarZero 18″      |
| Tyres                | Cooper Tires® Discoverer AT/3 |
| Bumper               | Standard with end caps        |
| Steering guard       | Raptor Black                  |
| Headlights           | Wipac 7" Halo LEDs            |
| Wing-top air intakes | Billet Alloy                  |
| Side steps           | Fire & Ice (Ebony)            |
| Rear step            | NAS with 2" square receiver   |
| Window tints         | Yes                           |

#### INTERIOR

| Seating trim    | Vintage Thatch Brown Leather                                                   |
|-----------------|--------------------------------------------------------------------------------|
| Front row seats | Puma (heated)                                                                  |
| Front storage   | Lock box with 12v & twin USB ports                                             |
| Load area seats | Inward facing tip-ups                                                          |
| Steering wheel  | Moto-Lita® Black leather 16"                                                   |
| Gear knobs      | Black anodized                                                                 |
| Gear gaiter     | Matching leather                                                               |
| Door cards      | Matching leather                                                               |
| Door furniture  | Black anodized                                                                 |
| Floor coverings | Black carpet                                                                   |
| Headlining      | Black suede                                                                    |
| Sound system    | Pioneer® Touch screen display with Apple® CarPlay and reversing camera display |