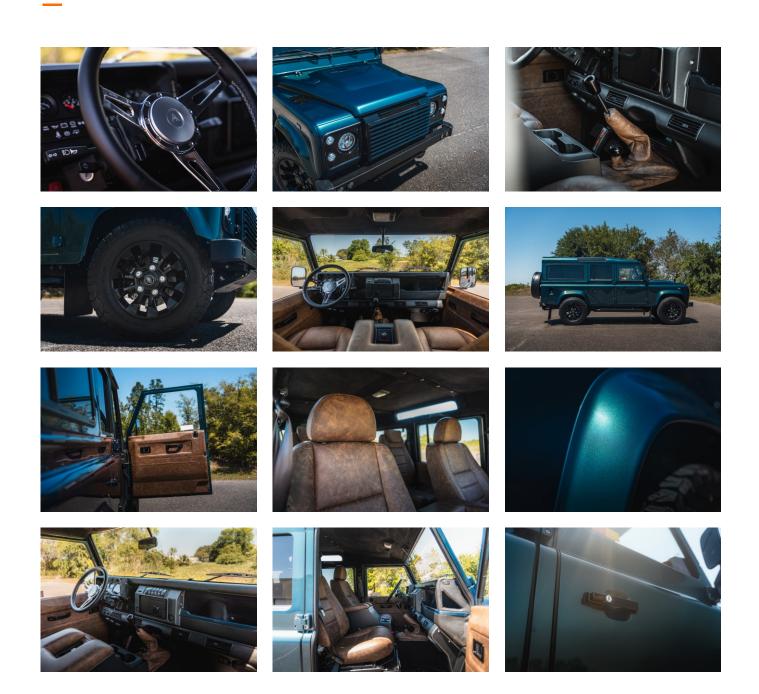

#### EXTERIOR

| Body colour          | Atlantis Blue Pearl           |
|----------------------|-------------------------------|
| Paint finish         | Pearlescent                   |
| Bonnet               | OEM Puma                      |
| Bonnet badge         | Arkonik                       |
| Wheels               | Evo Corse® DakarZero 18″      |
| Tyres                | Cooper Tires® Discoverer AT/3 |
| Bumper               | Standard with end caps        |
| Steering guard       | Raptor Black                  |
| Headlights           | Wipac 7" Halo LEDs            |
| Wing-top air intakes | Billet Alloy                  |
| Side steps           | Fire & Ice (Ebony)            |
| Rear step            | NAS with 2" square receiver   |
| Window tints         | Yes                           |

#### INTERIOR

| Seating trim    | Vintage Thatch Brown Leather                                                   |
|-----------------|--------------------------------------------------------------------------------|
| Front row seats | Puma (heated)                                                                  |
| Front storage   | Lock box with 12v & twin USB ports                                             |
| Load area seats | Inward facing tip-ups                                                          |
| Steering wheel  | Moto-Lita® Black leather 16"                                                   |
| Gear knobs      | Black anodized                                                                 |
| Gear gaiter     | Matching leather                                                               |
| Door cards      | Matching leather                                                               |
| Door furniture  | Black anodized                                                                 |
| Floor coverings | Black carpet                                                                   |
| Headlining      | Black suede                                                                    |
| Sound system    | Pioneer® Touch screen display with Apple® CarPlay and reversing camera display |