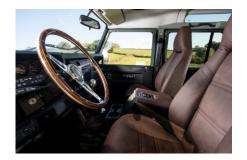

#### **EXTERIOR**

| Body colour          | Keswick Green                                                         |
|----------------------|-----------------------------------------------------------------------|
| Paint finish         | Solid                                                                 |
| Bonnet               | OEM original                                                          |
| Bonnet badge         | Land Rover                                                            |
| Wheels               | Steel 16" (Chawton White)                                             |
| Tyres                | BFGoodrich® All Terrain T/A KO2                                       |
| Grille               | ОЕМ                                                                   |
| Bumper               | Winch bumper with DRLs                                                |
| Steering guard       | Raptor Black                                                          |
| Headlights           | WIPAC® Xenon / Standard                                               |
| Wing-top air intakes | KBX® Hi-Force                                                         |
| Chequer plate        | Wing-top and side sills (Satin Black)                                 |
| Work lamp            | Rear-facing LED                                                       |
| Rear step            | NAS with 2" square receiver                                           |
| Window tints         | Yes                                                                   |
| INTERIOR             |                                                                       |
| Seating trim         | Chestnut Brown Leather                                                |
| Front row seats      | Modular (heated)                                                      |
| Front storage        | Lock box                                                              |
| Load area seats      | Inward facing tip-ups                                                 |
| Steering wheel       | Evander wood rimmed 15"                                               |
| Gear knobs           | Alloy                                                                 |
| Gear gaiter          | Matching leather                                                      |
| Door cards           | OEM                                                                   |
| Door furniture       | Alloy                                                                 |
| Floor coverings      | Black carpet                                                          |
| Headlining           | Original Grey Ripple nylon                                            |
| Sound system         | Alpine® Touch screen with Apple® CarPlay and reversing camera display |