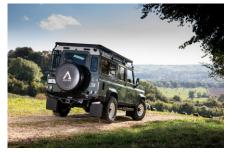

#### **EXTERIOR**

| Body colour          | Keswick Green                                                         |
|----------------------|-----------------------------------------------------------------------|
| Paint finish         | Solid                                                                 |
| Bonnet               | OEM original                                                          |
| Bonnet badge         | Land Rover                                                            |
| Wheels               | Steel 16" (Chawton White)                                             |
| Tyres                | BFGoodrich® All Terrain T/A KO2                                       |
| Grille               | ОЕМ                                                                   |
| Bumper               | Winch bumper with DRLs                                                |
| Steering guard       | Raptor Black                                                          |
| Headlights           | WIPAC® Xenon / Standard                                               |
| Wing-top air intakes | KBX® Hi-Force                                                         |
| Chequer plate        | Wing-top and side sills (Satin Black)                                 |
| Work lamp            | Rear-facing LED                                                       |
| Rear step            | NAS with 2" square receiver                                           |
| Window tints         | Yes                                                                   |
| INTERIOR             |                                                                       |
| Seating trim         | Chestnut Brown Leather                                                |
| Front row seats      | Modular (heated)                                                      |
| Front storage        | Lock box                                                              |
| Load area seats      | Inward facing tip-ups                                                 |
| Steering wheel       | Evander wood rimmed 15"                                               |
| Gear knobs           | Alloy                                                                 |
| Gear gaiter          | Matching leather                                                      |
| Door cards           | OEM                                                                   |
| Door furniture       | Alloy                                                                 |
| Floor coverings      | Black carpet                                                          |
| Headlining           | Original Grey Ripple nylon                                            |
| Sound system         | Alpine® Touch screen with Apple® CarPlay and reversing camera display |