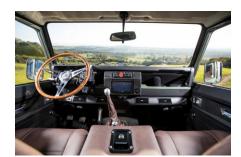

#### **EXTERIOR**

| Body colour          | Keswick Green                                                         |
|----------------------|-----------------------------------------------------------------------|
| Paint finish         | Solid                                                                 |
| Bonnet               | OEM original                                                          |
| Bonnet badge         | Land Rover                                                            |
| Wheels               | Steel 16" (Chawton White)                                             |
| Tyres                | BFGoodrich® All Terrain T/A KO2                                       |
| Grille               | ОЕМ                                                                   |
| Bumper               | Winch bumper with DRLs                                                |
| Steering guard       | Raptor Black                                                          |
| Headlights           | WIPAC® Xenon / Standard                                               |
| Wing-top air intakes | KBX® Hi-Force                                                         |
| Chequer plate        | Wing-top and side sills (Satin Black)                                 |
| Work lamp            | Rear-facing LED                                                       |
| Rear step            | NAS with 2" square receiver                                           |
| Window tints         | Yes                                                                   |
| INTERIOR             |                                                                       |
| Seating trim         | Chestnut Brown Leather                                                |
| Front row seats      | Modular (heated)                                                      |
| Front storage        | Lock box                                                              |
| Load area seats      | Inward facing tip-ups                                                 |
| Steering wheel       | Evander wood rimmed 15"                                               |
| Gear knobs           | Alloy                                                                 |
| Gear gaiter          | Matching leather                                                      |
| Door cards           | OEM                                                                   |
| Door furniture       | Alloy                                                                 |
| Floor coverings      | Black carpet                                                          |
| Headlining           | Original Grey Ripple nylon                                            |
| Sound system         | Alpine® Touch screen with Apple® CarPlay and reversing camera display |