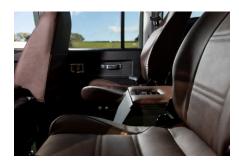

#### **EXTERIOR**

| Body colour          | Keswick Green                                                         |
|----------------------|-----------------------------------------------------------------------|
| Paint finish         | Solid                                                                 |
| Bonnet               | OEM original                                                          |
| Bonnet badge         | Land Rover                                                            |
| Wheels               | Steel 16" (Chawton White)                                             |
| Tyres                | BFGoodrich® All Terrain T/A KO2                                       |
| Grille               | ОЕМ                                                                   |
| Bumper               | Winch bumper with DRLs                                                |
| Steering guard       | Raptor Black                                                          |
| Headlights           | WIPAC® Xenon / Standard                                               |
| Wing-top air intakes | KBX® Hi-Force                                                         |
| Chequer plate        | Wing-top and side sills (Satin Black)                                 |
| Work lamp            | Rear-facing LED                                                       |
| Rear step            | NAS with 2" square receiver                                           |
| Window tints         | Yes                                                                   |
| INTERIOR             |                                                                       |
| Seating trim         | Chestnut Brown Leather                                                |
| Front row seats      | Modular (heated)                                                      |
| Front storage        | Lock box                                                              |
| Load area seats      | Inward facing tip-ups                                                 |
| Steering wheel       | Evander wood rimmed 15"                                               |
| Gear knobs           | Alloy                                                                 |
| Gear gaiter          | Matching leather                                                      |
| Door cards           | OEM                                                                   |
| Door furniture       | Alloy                                                                 |
| Floor coverings      | Black carpet                                                          |
| Headlining           | Original Grey Ripple nylon                                            |
| Sound system         | Alpine® Touch screen with Apple® CarPlay and reversing camera display |