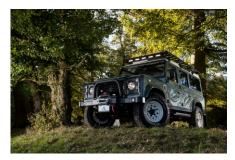

#### **EXTERIOR**

| Body colour          | Keswick Green                                                         |
|----------------------|-----------------------------------------------------------------------|
| Paint finish         | Solid                                                                 |
| Bonnet               | OEM original                                                          |
| Bonnet badge         | Land Rover                                                            |
| Wheels               | Steel 16" (Chawton White)                                             |
| Tyres                | BFGoodrich® All Terrain T/A KO2                                       |
| Grille               | ОЕМ                                                                   |
| Bumper               | Winch bumper with DRLs                                                |
| Steering guard       | Raptor Black                                                          |
| Headlights           | WIPAC® Xenon / Standard                                               |
| Wing-top air intakes | KBX® Hi-Force                                                         |
| Chequer plate        | Wing-top and side sills (Satin Black)                                 |
| Work lamp            | Rear-facing LED                                                       |
| Rear step            | NAS with 2" square receiver                                           |
| Window tints         | Yes                                                                   |
| INTERIOR             |                                                                       |
| Seating trim         | Chestnut Brown Leather                                                |
| Front row seats      | Modular (heated)                                                      |
| Front storage        | Lock box                                                              |
| Load area seats      | Inward facing tip-ups                                                 |
| Steering wheel       | Evander wood rimmed 15"                                               |
| Gear knobs           | Alloy                                                                 |
| Gear gaiter          | Matching leather                                                      |
| Door cards           | OEM                                                                   |
| Door furniture       | Alloy                                                                 |
| Floor coverings      | Black carpet                                                          |
| Headlining           | Original Grey Ripple nylon                                            |
| Sound system         | Alpine® Touch screen with Apple® CarPlay and reversing camera display |