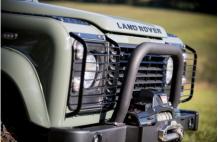

#### **EXTERIOR**

| Body colour          | Keswick Green                                                         |
|----------------------|-----------------------------------------------------------------------|
| Paint finish         | Solid                                                                 |
| Bonnet               | OEM original                                                          |
| Bonnet badge         | Land Rover                                                            |
| Wheels               | Steel 16" (Chawton White)                                             |
| Tyres                | BFGoodrich® All Terrain T/A KO2                                       |
| Grille               | ОЕМ                                                                   |
| Bumper               | Winch bumper with DRLs                                                |
| Steering guard       | Raptor Black                                                          |
| Headlights           | WIPAC® Xenon / Standard                                               |
| Wing-top air intakes | KBX® Hi-Force                                                         |
| Chequer plate        | Wing-top and side sills (Satin Black)                                 |
| Work lamp            | Rear-facing LED                                                       |
| Rear step            | NAS with 2" square receiver                                           |
| Window tints         | Yes                                                                   |
| INTERIOR             |                                                                       |
| Seating trim         | Chestnut Brown Leather                                                |
| Front row seats      | Modular (heated)                                                      |
| Front storage        | Lock box                                                              |
| Load area seats      | Inward facing tip-ups                                                 |
| Steering wheel       | Evander wood rimmed 15"                                               |
| Gear knobs           | Alloy                                                                 |
| Gear gaiter          | Matching leather                                                      |
| Door cards           | OEM                                                                   |
| Door furniture       | Alloy                                                                 |
| Floor coverings      | Black carpet                                                          |
| Headlining           | Original Grey Ripple nylon                                            |
| Sound system         | Alpine® Touch screen with Apple® CarPlay and reversing camera display |