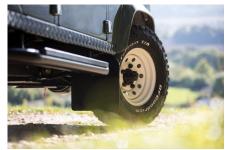

#### **EXTERIOR**

| Body colour          | Keswick Green                                                         |
|----------------------|-----------------------------------------------------------------------|
| Paint finish         | Solid                                                                 |
| Bonnet               | OEM original                                                          |
| Bonnet badge         | Land Rover                                                            |
| Wheels               | Steel 16" (Chawton White)                                             |
| Tyres                | BFGoodrich® All Terrain T/A KO2                                       |
| Grille               | ОЕМ                                                                   |
| Bumper               | Winch bumper with DRLs                                                |
| Steering guard       | Raptor Black                                                          |
| Headlights           | WIPAC® Xenon / Standard                                               |
| Wing-top air intakes | KBX® Hi-Force                                                         |
| Chequer plate        | Wing-top and side sills (Satin Black)                                 |
| Work lamp            | Rear-facing LED                                                       |
| Rear step            | NAS with 2" square receiver                                           |
| Window tints         | Yes                                                                   |
| INTERIOR             |                                                                       |
| Seating trim         | Chestnut Brown Leather                                                |
| Front row seats      | Modular (heated)                                                      |
| Front storage        | Lock box                                                              |
| Load area seats      | Inward facing tip-ups                                                 |
| Steering wheel       | Evander wood rimmed 15"                                               |
| Gear knobs           | Alloy                                                                 |
| Gear gaiter          | Matching leather                                                      |
| Door cards           | OEM                                                                   |
| Door furniture       | Alloy                                                                 |
| Floor coverings      | Black carpet                                                          |
| Headlining           | Original Grey Ripple nylon                                            |
| Sound system         | Alpine® Touch screen with Apple® CarPlay and reversing camera display |