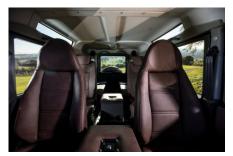

#### **EXTERIOR**

| Body colour          | Keswick Green                                                         |
|----------------------|-----------------------------------------------------------------------|
| Paint finish         | Solid                                                                 |
| Bonnet               | OEM original                                                          |
| Bonnet badge         | Land Rover                                                            |
| Wheels               | Steel 16" (Chawton White)                                             |
| Tyres                | BFGoodrich® All Terrain T/A KO2                                       |
| Grille               | ОЕМ                                                                   |
| Bumper               | Winch bumper with DRLs                                                |
| Steering guard       | Raptor Black                                                          |
| Headlights           | WIPAC® Xenon / Standard                                               |
| Wing-top air intakes | KBX® Hi-Force                                                         |
| Chequer plate        | Wing-top and side sills (Satin Black)                                 |
| Work lamp            | Rear-facing LED                                                       |
| Rear step            | NAS with 2" square receiver                                           |
| Window tints         | Yes                                                                   |
| INTERIOR             |                                                                       |
| Seating trim         | Chestnut Brown Leather                                                |
| Front row seats      | Modular (heated)                                                      |
| Front storage        | Lock box                                                              |
| Load area seats      | Inward facing tip-ups                                                 |
| Steering wheel       | Evander wood rimmed 15"                                               |
| Gear knobs           | Alloy                                                                 |
| Gear gaiter          | Matching leather                                                      |
| Door cards           | OEM                                                                   |
| Door furniture       | Alloy                                                                 |
| Floor coverings      | Black carpet                                                          |
| Headlining           | Original Grey Ripple nylon                                            |
| Sound system         | Alpine® Touch screen with Apple® CarPlay and reversing camera display |