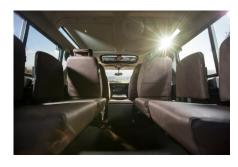

#### **EXTERIOR**

| Body colour          | Keswick Green                                                         |
|----------------------|-----------------------------------------------------------------------|
| Paint finish         | Solid                                                                 |
| Bonnet               | OEM original                                                          |
| Bonnet badge         | Land Rover                                                            |
| Wheels               | Steel 16" (Chawton White)                                             |
| Tyres                | BFGoodrich® All Terrain T/A KO2                                       |
| Grille               | ОЕМ                                                                   |
| Bumper               | Winch bumper with DRLs                                                |
| Steering guard       | Raptor Black                                                          |
| Headlights           | WIPAC® Xenon / Standard                                               |
| Wing-top air intakes | KBX® Hi-Force                                                         |
| Chequer plate        | Wing-top and side sills (Satin Black)                                 |
| Work lamp            | Rear-facing LED                                                       |
| Rear step            | NAS with 2" square receiver                                           |
| Window tints         | Yes                                                                   |
| INTERIOR             |                                                                       |
| Seating trim         | Chestnut Brown Leather                                                |
| Front row seats      | Modular (heated)                                                      |
| Front storage        | Lock box                                                              |
| Load area seats      | Inward facing tip-ups                                                 |
| Steering wheel       | Evander wood rimmed 15"                                               |
| Gear knobs           | Alloy                                                                 |
| Gear gaiter          | Matching leather                                                      |
| Door cards           | OEM                                                                   |
| Door furniture       | Alloy                                                                 |
| Floor coverings      | Black carpet                                                          |
| Headlining           | Original Grey Ripple nylon                                            |
| Sound system         | Alpine® Touch screen with Apple® CarPlay and reversing camera display |