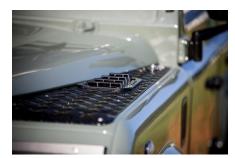

#### **EXTERIOR**

| Body colour          | Keswick Green                                                         |
|----------------------|-----------------------------------------------------------------------|
| Paint finish         | Solid                                                                 |
| Bonnet               | OEM original                                                          |
| Bonnet badge         | Land Rover                                                            |
| Wheels               | Steel 16" (Chawton White)                                             |
| Tyres                | BFGoodrich® All Terrain T/A KO2                                       |
| Grille               | ОЕМ                                                                   |
| Bumper               | Winch bumper with DRLs                                                |
| Steering guard       | Raptor Black                                                          |
| Headlights           | WIPAC® Xenon / Standard                                               |
| Wing-top air intakes | KBX® Hi-Force                                                         |
| Chequer plate        | Wing-top and side sills (Satin Black)                                 |
| Work lamp            | Rear-facing LED                                                       |
| Rear step            | NAS with 2" square receiver                                           |
| Window tints         | Yes                                                                   |
| INTERIOR             |                                                                       |
| Seating trim         | Chestnut Brown Leather                                                |
| Front row seats      | Modular (heated)                                                      |
| Front storage        | Lock box                                                              |
| Load area seats      | Inward facing tip-ups                                                 |
| Steering wheel       | Evander wood rimmed 15"                                               |
| Gear knobs           | Alloy                                                                 |
| Gear gaiter          | Matching leather                                                      |
| Door cards           | OEM                                                                   |
| Door furniture       | Alloy                                                                 |
| Floor coverings      | Black carpet                                                          |
| Headlining           | Original Grey Ripple nylon                                            |
| Sound system         | Alpine® Touch screen with Apple® CarPlay and reversing camera display |