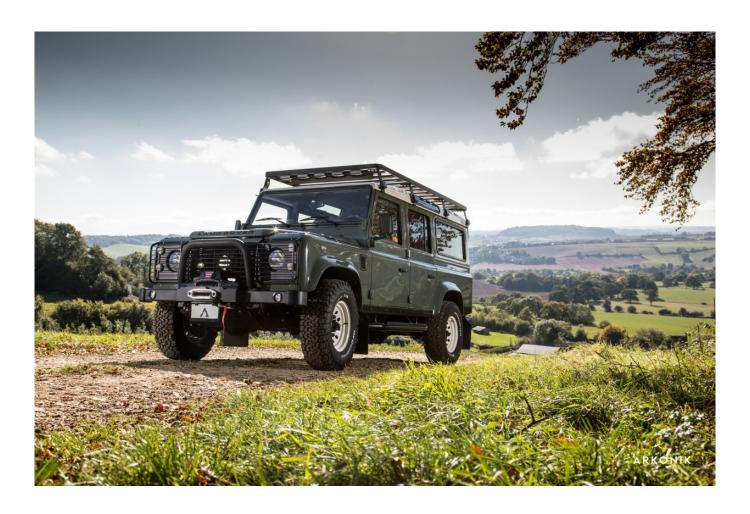

#### **EXTERIOR**

| Body colour          | Keswick Green                                                         |
|----------------------|-----------------------------------------------------------------------|
| Paint finish         | Solid                                                                 |
| Bonnet               | OEM original                                                          |
| Bonnet badge         | Land Rover                                                            |
| Wheels               | Steel 16" (Chawton White)                                             |
| Tyres                | BFGoodrich® All Terrain T/A KO2                                       |
| Grille               | ОЕМ                                                                   |
| Bumper               | Winch bumper with DRLs                                                |
| Steering guard       | Raptor Black                                                          |
| Headlights           | WIPAC® Xenon / Standard                                               |
| Wing-top air intakes | KBX® Hi-Force                                                         |
| Chequer plate        | Wing-top and side sills (Satin Black)                                 |
| Work lamp            | Rear-facing LED                                                       |
| Rear step            | NAS with 2" square receiver                                           |
| Window tints         | Yes                                                                   |
| INTERIOR             |                                                                       |
| Seating trim         | Chestnut Brown Leather                                                |
| Front row seats      | Modular (heated)                                                      |
| Front storage        | Lock box                                                              |
| Load area seats      | Inward facing tip-ups                                                 |
| Steering wheel       | Evander wood rimmed 15"                                               |
| Gear knobs           | Alloy                                                                 |
| Gear gaiter          | Matching leather                                                      |
| Door cards           | OEM                                                                   |
| Door furniture       | Alloy                                                                 |
| Floor coverings      | Black carpet                                                          |
| Headlining           | Original Grey Ripple nylon                                            |
| Sound system         | Alpine® Touch screen with Apple® CarPlay and reversing camera display |