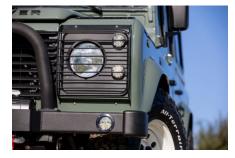

#### **EXTERIOR**

| Body colour          | Keswick Green                                                         |
|----------------------|-----------------------------------------------------------------------|
| Paint finish         | Solid                                                                 |
| Bonnet               | OEM original                                                          |
| Bonnet badge         | Land Rover                                                            |
| Wheels               | Steel 16" (Chawton White)                                             |
| Tyres                | BFGoodrich® All Terrain T/A KO2                                       |
| Grille               | ОЕМ                                                                   |
| Bumper               | Winch bumper with DRLs                                                |
| Steering guard       | Raptor Black                                                          |
| Headlights           | WIPAC® Xenon / Standard                                               |
| Wing-top air intakes | KBX® Hi-Force                                                         |
| Chequer plate        | Wing-top and side sills (Satin Black)                                 |
| Work lamp            | Rear-facing LED                                                       |
| Rear step            | NAS with 2" square receiver                                           |
| Window tints         | Yes                                                                   |
| INTERIOR             |                                                                       |
| Seating trim         | Chestnut Brown Leather                                                |
| Front row seats      | Modular (heated)                                                      |
| Front storage        | Lock box                                                              |
| Load area seats      | Inward facing tip-ups                                                 |
| Steering wheel       | Evander wood rimmed 15"                                               |
| Gear knobs           | Alloy                                                                 |
| Gear gaiter          | Matching leather                                                      |
| Door cards           | OEM                                                                   |
| Door furniture       | Alloy                                                                 |
| Floor coverings      | Black carpet                                                          |
| Headlining           | Original Grey Ripple nylon                                            |
| Sound system         | Alpine® Touch screen with Apple® CarPlay and reversing camera display |