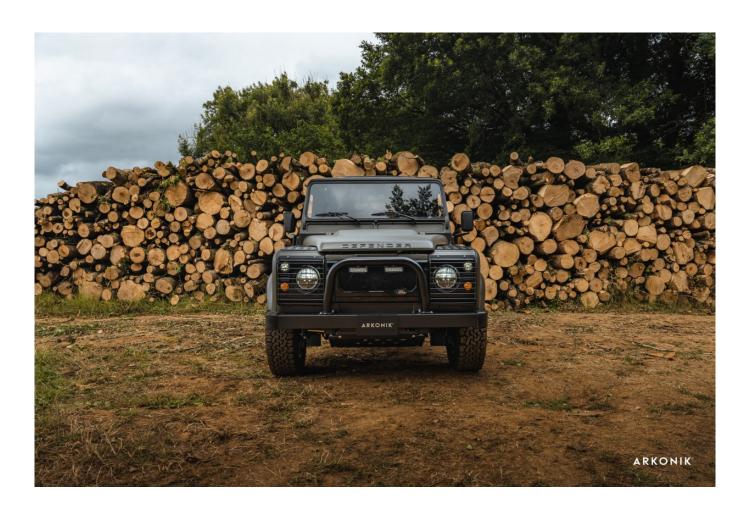

### **EXTERIOR**

| Paint finish Raptor  Bonnet OEM Puma  Bonnet badge Defender  Wheels Boost 18" alloy (Black)  Tyres BFGoodrich® All Terrain T/A KO2  Grille KBX® Signature inc. light surrounds  Bumper Standard with end caps  Steering guard Raptor Black  Headlights Truck-Lite Twin-Cat LEDs  Wing-top air intakes Optimili®  Chequer plate Full accompaniment  Side steps Fire & Ice (Ebony)  Work lamp Rear-facing LED  Rear step NAS with 2" square receiver  Window tints Dark Smoke (30%)  INTERIOR  Seating trim Black & Nutmeg Leather  Front row seats Modular (heated)  Front storage Lock box with 12v & twin USB ports  Steering wheel Arkon X Black leather 15"  Gear knobs Brushed alloy  Gear gaiter Matching leather  Boor cards Matching leather  Black a nodized  Floor coverings Black carpet  Black suede | Body colour          | Willow Green                                                                   |
|-----------------------------------------------------------------------------------------------------------------------------------------------------------------------------------------------------------------------------------------------------------------------------------------------------------------------------------------------------------------------------------------------------------------------------------------------------------------------------------------------------------------------------------------------------------------------------------------------------------------------------------------------------------------------------------------------------------------------------------------------------------------------------------------------------------------|----------------------|--------------------------------------------------------------------------------|
| Bonnet badge  Wheels  Boost 18" alloy (Black)  Tyres  BFGoodrich® All Terrain T/A KO2  Grille  KBX® Signature inc. light surrounds  Bumper  Standard with end caps  Steering guard  Raptor Black  Headlights  Truck-Lite Twin-Cat LEDs  Wing-top air intakes  Optimili®  Chequer plate  Full accompaniment  Side steps  Fire & Ice (Ebony)  Work lamp  Rear-facing LED  Rear step  NAS with 2" square receiver  Window tints  Dark Smoke (30%)  INTERIOR  Seating trim  Black & Nutmeg Leather  Front row seats  Modular (heated)  Front storage  Lock box with 12v & twin USB ports  Load area seats  Bench  Steering wheel  Arkon X Black leather 15"  Gear knobs  Brushed alloy  Gear galter  Matching leather  Door cards  Matching leather  Black anodized  Floor coverings  Black carpet                  | Paint finish         | Raptor                                                                         |
| Wheels Boost 18" alloy (Black) Tyras BFGoodrich® All Terrain T/A KO2 Grille KBX® Signature inc. light surrounds Steering guard Raptor Black Headlights Truck-Lite Twin-Cat LEDs Wing-top air intakes Optimill® Chequer plate Full accompaniment Side steps Fire & Ice (Ebony) Work lamp Rear-facing LED Rear step NAS with 2" square receiver Window tints Dark Smoke (30%)  INTERIOR Seating trim Black & Nutmeg Leather Front row seats Modular (heated) Front storage Lock box with 12v & twin USB ports Load area seats Bench Steering wheel Arkon X Black leather 15" Gear knobs Brushed alloy Gear gaiter Matching leather Door cards Matching leather Black anodized Floor coverings Black carpet                                                                                                        | Bonnet               | OEM Puma                                                                       |
| BFGoodrich® All Terrain T/A KO2  Grille  KBX® Signature inc. light surrounds  Stendard with end caps  Steering guard  Raptor Black  Headlights  Truck-Lite Twin-Cat LEDs  Wing-top air intakes  Optimill®  Chequer plate  Full accompaniment  Side steps  Fire & Ice (Ebony)  Work lamp  Rear-facing LED  Rear step  NAS with 2" square receiver  Window tints  Dark Smoke (30%)  INTERIOR  Seating trim  Black & Nutmeg Leather  Front row seats  Modular (heated)  Front storage  Lock box with 12v & twin USB ports  Steering wheel  Arkon X Black leather 15"  Gear knobs  Brushed alloy  Gear gaiter  Matching leather  Door cards  Matching leather  Black anodized  Black anodized  Black carpet                                                                                                         | Bonnet badge         | Defender                                                                       |
| Grille  KBX® Signature inc. light surrounds  Steering guard  Raptor Black  Headlights  Truck-Lite Twin-Cat LEDs  Wing-top air intakes  Optimill®  Chequer plate  Full accompaniment  Side steps  Fire & Ice (Ebony)  Work lamp  Rear-facing LED  Rear step  NAS with 2" square receiver  Window tints  Dark Smoke (30%)  INTERIOR  Seating trim  Black & Nutmeg Leather  Front row seats  Modular (heated)  Front storage  Lock box with 12v & twin USB ports  Load area seats  Bench  Steering wheel  Arkon X Black leather 15"  Gear knobs  Brushed alloy  Gear gaiter  Matching leather  Door cards  Matching leather  Black anodized  Black carpet                                                                                                                                                          | Wheels               | Boost 18" alloy (Black)                                                        |
| Bumper Standard with end caps  Steering guard Raptor Black Headlights Truck-Lite Twin-Cat LEDs  Wing-top air intakes Optimill®  Chequer plate Full accompaniment  Side steps Fire & Ice (Ebony)  Work lamp Rear-facing LED  Rear step NAS with 2" square receiver  Window tints Dark Smoke (30%)  INTERIOR  Seating trim Black & Nutmeg Leather  Front row seats Modular (heated)  Front storage Lock box with 12v & twin USB ports  Load area seats Bench  Steering wheel Arkon X Black leather 15"  Gear knobs Brushed alloy  Gear gaiter Matching leather  Door cards Matching leather  Floor coverings Black anodized  Floor coverings  Black carpet                                                                                                                                                        | Tyres                | BFGoodrich® All Terrain T/A KO2                                                |
| Raptor Black Headlights Truck-Lite Twin-Cat LEDs  Wing-top air intakes Optimill®  Chequer plate Full accompaniment Side steps Fire & Ice (Ebony)  Work lamp Rear-facing LED  Rear step NAS with 2" square receiver  Window tints Dark Smoke (30%)  INTERIOR  Seating trim Black & Nutmeg Leather  Front row seats Modular (heated)  Front storage Lock box with 12v & twin USB ports  Load area seats Bench  Steering wheel Arkon X Black leather 15"  Gear knobs Brushed alloy  Gear gaiter Matching leather  Door cards Matching leather  Black anodized Floor coverings Black carpet                                                                                                                                                                                                                         | Grille               | KBX® Signature inc. light surrounds                                            |
| Headlights  Truck-Lite Twin-Cat LEDs  Wing-top air intakes  Optimill®  Chequer plate  Full accompaniment  Side steps  Fire & Ice (Ebony)  Work lamp  Rear-facing LED  Rear step  NAS with 2" square receiver  Window tints  Dark Smoke (30%)  INTERIOR  Seating trim  Black & Nutmeg Leather  Front row seats  Modular (heated)  Front storage  Lock box with 12v & twin USB ports  Load area seats  Bench  Steering wheel  Arkon X Black leather 15"  Gear knobs  Brushed alloy  Gear gaiter  Matching leather  Door cards  Matching leather  Door furniture  Black anodized  Floor coverings  Black carpet                                                                                                                                                                                                    | Bumper               | Standard with end caps                                                         |
| Wing-top air intakes Optimill® Chequer plate Full accompaniment Side steps Fire & Ice (Ebony) Work lamp Rear-facing LED Rear step NAS with 2" square receiver Window tints Dark Smoke (30%)  INTERIOR Seating trim Black & Nutmeg Leather Front row seats Modular (heated) Front storage Lock box with 12v & twin USB ports Load area seats Bench Steering wheel Arkon X Black leather 15" Gear knobs Brushed alloy Gear gaiter Matching leather Door cards Matching leather Door furniture Black anodized Floor coverings Black carpet                                                                                                                                                                                                                                                                         | Steering guard       | Raptor Black                                                                   |
| Chequer plate Full accompaniment Side steps Fire & Ice (Ebony)  Work lamp Rear-facing LED  Rear step NAS with 2" square receiver Window tints Dark Smoke (30%)  INTERIOR  Seating trim Black & Nutmeg Leather Front row seats Modular (heated) Front storage Lock box with 12v & twin USB ports Load area seats Bench Steering wheel Arkon X Black leather 15"  Gear knobs Brushed alloy Gear gaiter Matching leather Door cards Matching leather Black anodized Floor coverings Black carpet                                                                                                                                                                                                                                                                                                                   | Headlights           | Truck-Lite Twin-Cat LEDs                                                       |
| Fire & Ice (Ebony)  Work lamp  Rear-facing LED  Rear step  NAS with 2" square receiver  Window tints  Dark Smoke (30%)  INTERIOR  Seating trim  Black & Nutmeg Leather  Front row seats  Modular (heated)  Front storage  Lock box with 12v & twin USB ports  Load area seats  Bench  Steering wheel  Arkon X Black leather 15"  Gear knobs  Brushed alloy  Gear gaiter  Matching leather  Door cards  Matching leather  Door furniture  Black anodized  Floor coverings  Black carpet                                                                                                                                                                                                                                                                                                                          | Wing-top air intakes | Optimill®                                                                      |
| Work lamp     Rear-facing LED       Rear step     NAS with 2" square receiver       Window tints     Dark Smoke (30%)       INTERIOR       Seating trim     Black & Nutmeg Leather       Front row seats     Modular (heated)       Front storage     Lock box with 12v & twin USB ports       Load area seats     Bench       Steering wheel     Arkon X Black leather 15"       Gear knobs     Brushed alloy       Gear gaiter     Matching leather       Door cards     Matching leather       Door furniture     Black anodized       Floor coverings     Black carpet                                                                                                                                                                                                                                      | Chequer plate        | Full accompaniment                                                             |
| Rear step  Window tints  Dark Smoke (30%)  INTERIOR  Seating trim  Black & Nutmeg Leather  Front row seats  Modular (heated)  Front storage  Lock box with 12v & twin USB ports  Load area seats  Bench  Steering wheel  Arkon X Black leather 15"  Gear knobs  Brushed alloy  Gear gaiter  Matching leather  Door cards  Matching leather  Black anodized  Floor coverings  Black carpet                                                                                                                                                                                                                                                                                                                                                                                                                       | Side steps           | Fire & Ice (Ebony)                                                             |
| Window tints  Dark Smoke (30%)  INTERIOR  Seating trim  Black & Nutmeg Leather  Front row seats  Modular (heated)  Front storage  Lock box with 12v & twin USB ports  Load area seats  Bench  Steering wheel  Arkon X Black leather 15"  Gear knobs  Brushed alloy  Gear gaiter  Matching leather  Door cards  Matching leather  Door furniture  Black anodized  Floor coverings  Black carpet                                                                                                                                                                                                                                                                                                                                                                                                                  | Work lamp            | Rear-facing LED                                                                |
| Seating trim  Black & Nutmeg Leather  Front row seats  Modular (heated)  Front storage  Lock box with 12v & twin USB ports  Load area seats  Bench  Steering wheel  Arkon X Black leather 15"  Gear knobs  Brushed alloy  Gear gaiter  Matching leather  Door cards  Matching leather  Door furniture  Black anodized  Floor coverings  Black carpet                                                                                                                                                                                                                                                                                                                                                                                                                                                            | Rear step            | NAS with 2" square receiver                                                    |
| Seating trim  Black & Nutmeg Leather  Modular (heated)  Front storage  Lock box with 12v & twin USB ports  Bench  Steering wheel  Arkon X Black leather 15"  Gear knobs  Brushed alloy  Gear gaiter  Matching leather  Door cards  Matching leather  Door furniture  Black anodized  Floor coverings  Black carpet                                                                                                                                                                                                                                                                                                                                                                                                                                                                                              | Window tints         | Dark Smoke (30%)                                                               |
| Front row seats  Modular (heated)  Lock box with 12v & twin USB ports  Bench  Steering wheel  Arkon X Black leather 15"  Gear knobs  Brushed alloy  Gear gaiter  Matching leather  Door cards  Matching leather  Black anodized  Floor coverings  Modular (heated)  Lock box with 12v & twin USB ports  Bench  Marking USB ports  Black anodized                                                                                                                                                                                                                                                                                                                                                                 | INTERIOR             |                                                                                |
| Front storage  Lock box with 12v & twin USB ports  Bench  Steering wheel  Arkon X Black leather 15"  Gear knobs  Brushed alloy  Gear gaiter  Matching leather  Door cards  Matching leather  Door furniture  Black anodized  Floor coverings  Bench  Arkon X Black twin USB ports  Bench  Arkon X Black leather 15"  Brushed alloy  Matching leather  Black anodized                                                                                                                                                                                                                                                                                                                                                                                                                                            | Seating trim         | Black & Nutmeg Leather                                                         |
| Load area seats  Bench  Steering wheel  Arkon X Black leather 15"  Gear knobs  Brushed alloy  Gear gaiter  Matching leather  Door cards  Matching leather  Door furniture  Black anodized  Floor coverings  Bench  Arkon X Black leather 15"  Brushed alloy  Matching leather  Black anodized                                                                                                                                                                                                                                                                                                                                                                                                                                                                                                                   | Front row seats      | Modular (heated)                                                               |
| Steering wheel Arkon X Black leather 15"  Gear knobs Brushed alloy  Gear gaiter Matching leather  Door cards Matching leather  Door furniture Black anodized  Floor coverings Black carpet                                                                                                                                                                                                                                                                                                                                                                                                                                                                                                                                                                                                                      | Front storage        | Lock box with 12v & twin USB ports                                             |
| Gear knobs  Brushed alloy  Gear gaiter  Matching leather  Door cards  Matching leather  Black anodized  Floor coverings  Brushed alloy  Matching leather  Black carpet                                                                                                                                                                                                                                                                                                                                                                                                                                                                                                                                                                                                                                          | Load area seats      | Bench                                                                          |
| Gear gaiter Matching leather  Door cards Matching leather  Door furniture Black anodized  Floor coverings Black carpet                                                                                                                                                                                                                                                                                                                                                                                                                                                                                                                                                                                                                                                                                          | Steering wheel       | Arkon X Black leather 15"                                                      |
| Door cards  Matching leather  Door furniture  Black anodized  Floor coverings  Black carpet                                                                                                                                                                                                                                                                                                                                                                                                                                                                                                                                                                                                                                                                                                                     | Gear knobs           | Brushed alloy                                                                  |
| Door furniture  Black anodized  Floor coverings  Black carpet                                                                                                                                                                                                                                                                                                                                                                                                                                                                                                                                                                                                                                                                                                                                                   | Gear gaiter          | Matching leather                                                               |
| Floor coverings Black carpet                                                                                                                                                                                                                                                                                                                                                                                                                                                                                                                                                                                                                                                                                                                                                                                    | Door cards           | Matching leather                                                               |
|                                                                                                                                                                                                                                                                                                                                                                                                                                                                                                                                                                                                                                                                                                                                                                                                                 | Door furniture       | Black anodized                                                                 |
| Headlining Black suede                                                                                                                                                                                                                                                                                                                                                                                                                                                                                                                                                                                                                                                                                                                                                                                          | Floor coverings      | Black carpet                                                                   |
|                                                                                                                                                                                                                                                                                                                                                                                                                                                                                                                                                                                                                                                                                                                                                                                                                 | Headlining           | Black suede                                                                    |
| Sound system Pioneer® Touch screen display with Apple® CarPlay and reversing camera display                                                                                                                                                                                                                                                                                                                                                                                                                                                                                                                                                                                                                                                                                                                     | Sound system         | Pioneer® Touch screen display with Apple® CarPlay and reversing camera display |