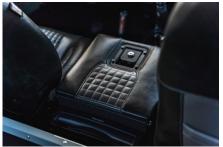

#### EXTERIOR

| Body colour          | Bristol Grey                                                                   |
|----------------------|--------------------------------------------------------------------------------|
| Paint finish         | Solid                                                                          |
| Bonnet               | OEM original                                                                   |
| Bonnet badge         | Land Rover                                                                     |
| Wheels               | Steel 16" with beadlocks                                                       |
| Tyres                | BFGoodrich® All Terrain T/A KO2                                                |
| Grille               | KBX® Signature inc. light surrounds                                            |
| Bumper               | Standard with end caps and DRLs                                                |
| Steering guard       | Raptor Black                                                                   |
| Headlights           | Truck-Lite Twin-Cat LEDs                                                       |
| Wing-top air intakes | KBX® Hi-Force                                                                  |
| Chequer plate        | Wing-top and side sills (Raptor Black)                                         |
| Side steps           | Fire & Ice (Raptor coated)                                                     |
| Rear step            | NAS with 2" square receiver                                                    |
| INTERIOR             |                                                                                |
| Seating trim         | Anvil Grey Vintage Leather                                                     |
| Front row seats      | Modular                                                                        |
| Front storage        | Lock box with 12v & twin USB ports                                             |
| Load area seats      | Inward facing tip-ups                                                          |
| Steering wheel       | MOMO® Black leather 14"                                                        |
| Gear knobs           | Black anodized                                                                 |
| Gear gaiter          | Matching leather                                                               |
| Door cards           | Matching leather                                                               |
| Door furniture       | Black anodized                                                                 |
| Floor coverings      | Black carpet                                                                   |
| Sound system         | Pioneer® Touch screen display with Apple® CarPlay and reversing camera display |