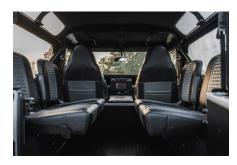

#### EXTERIOR

| Body colour          | Bristol Grey                                                                   |
|----------------------|--------------------------------------------------------------------------------|
| Paint finish         | Solid                                                                          |
| Bonnet               | OEM original                                                                   |
| Bonnet badge         | Land Rover                                                                     |
| Wheels               | Steel 16" with beadlocks                                                       |
| Tyres                | BFGoodrich® All Terrain T/A KO2                                                |
| Grille               | KBX® Signature inc. light surrounds                                            |
| Bumper               | Standard with end caps and DRLs                                                |
| Steering guard       | Raptor Black                                                                   |
| Headlights           | Truck-Lite Twin-Cat LEDs                                                       |
| Wing-top air intakes | KBX® Hi-Force                                                                  |
| Chequer plate        | Wing-top and side sills (Raptor Black)                                         |
| Side steps           | Fire & Ice (Raptor coated)                                                     |
| Rear step            | NAS with 2" square receiver                                                    |
| INTERIOR             |                                                                                |
| Seating trim         | Anvil Grey Vintage Leather                                                     |
| Front row seats      | Modular                                                                        |
| Front storage        | Lock box with 12v & twin USB ports                                             |
| Load area seats      | Inward facing tip-ups                                                          |
| Steering wheel       | MOMO® Black leather 14"                                                        |
| Gear knobs           | Black anodized                                                                 |
| Gear gaiter          | Matching leather                                                               |
| Door cards           | Matching leather                                                               |
| Door furniture       | Black anodized                                                                 |
| Floor coverings      | Black carpet                                                                   |
| Sound system         | Pioneer® Touch screen display with Apple® CarPlay and reversing camera display |