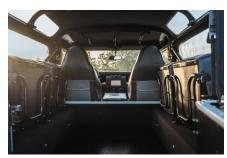

#### EXTERIOR

| Body colour          | Bristol Grey                                                                   |
|----------------------|--------------------------------------------------------------------------------|
| Paint finish         | Solid                                                                          |
| Bonnet               | OEM original                                                                   |
| Bonnet badge         | Land Rover                                                                     |
| Wheels               | Steel 16" with beadlocks                                                       |
| Tyres                | BFGoodrich® All Terrain T/A KO2                                                |
| Grille               | KBX® Signature inc. light surrounds                                            |
| Bumper               | Standard with end caps and DRLs                                                |
| Steering guard       | Raptor Black                                                                   |
| Headlights           | Truck-Lite Twin-Cat LEDs                                                       |
| Wing-top air intakes | KBX® Hi-Force                                                                  |
| Chequer plate        | Wing-top and side sills (Raptor Black)                                         |
| Side steps           | Fire & Ice (Raptor coated)                                                     |
| Rear step            | NAS with 2" square receiver                                                    |
| INTERIOR             |                                                                                |
| Seating trim         | Anvil Grey Vintage Leather                                                     |
| Front row seats      | Modular                                                                        |
| Front storage        | Lock box with 12v & twin USB ports                                             |
| Load area seats      | Inward facing tip-ups                                                          |
| Steering wheel       | MOMO® Black leather 14"                                                        |
| Gear knobs           | Black anodized                                                                 |
| Gear gaiter          | Matching leather                                                               |
| Door cards           | Matching leather                                                               |
| Door furniture       | Black anodized                                                                 |
| Floor coverings      | Black carpet                                                                   |
| Sound system         | Pioneer® Touch screen display with Apple® CarPlay and reversing camera display |