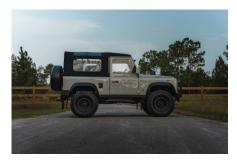

#### EXTERIOR

| Body colour          | Bristol Grey                                                                   |
|----------------------|--------------------------------------------------------------------------------|
| Paint finish         | Solid                                                                          |
| Bonnet               | OEM original                                                                   |
| Bonnet badge         | Land Rover                                                                     |
| Wheels               | Steel 16" with beadlocks                                                       |
| Tyres                | BFGoodrich® All Terrain T/A KO2                                                |
| Grille               | KBX® Signature inc. light surrounds                                            |
| Bumper               | Standard with end caps and DRLs                                                |
| Steering guard       | Raptor Black                                                                   |
| Headlights           | Truck-Lite Twin-Cat LEDs                                                       |
| Wing-top air intakes | KBX® Hi-Force                                                                  |
| Chequer plate        | Wing-top and side sills (Raptor Black)                                         |
| Side steps           | Fire & Ice (Raptor coated)                                                     |
| Rear step            | NAS with 2" square receiver                                                    |
| INTERIOR             |                                                                                |
| Seating trim         | Anvil Grey Vintage Leather                                                     |
| Front row seats      | Modular                                                                        |
| Front storage        | Lock box with 12v & twin USB ports                                             |
| Load area seats      | Inward facing tip-ups                                                          |
| Steering wheel       | MOMO® Black leather 14"                                                        |
| Gear knobs           | Black anodized                                                                 |
| Gear gaiter          | Matching leather                                                               |
| Door cards           | Matching leather                                                               |
| Door furniture       | Black anodized                                                                 |
| Floor coverings      | Black carpet                                                                   |
| Sound system         | Pioneer® Touch screen display with Apple® CarPlay and reversing camera display |