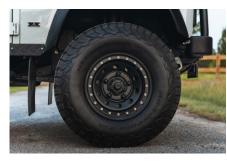

#### EXTERIOR

| Body colour          | Bristol Grey                                                                   |
|----------------------|--------------------------------------------------------------------------------|
| Paint finish         | Solid                                                                          |
| Bonnet               | OEM original                                                                   |
| Bonnet badge         | Land Rover                                                                     |
| Wheels               | Steel 16" with beadlocks                                                       |
| Tyres                | BFGoodrich® All Terrain T/A KO2                                                |
| Grille               | KBX® Signature inc. light surrounds                                            |
| Bumper               | Standard with end caps and DRLs                                                |
| Steering guard       | Raptor Black                                                                   |
| Headlights           | Truck-Lite Twin-Cat LEDs                                                       |
| Wing-top air intakes | KBX® Hi-Force                                                                  |
| Chequer plate        | Wing-top and side sills (Raptor Black)                                         |
| Side steps           | Fire & Ice (Raptor coated)                                                     |
| Rear step            | NAS with 2" square receiver                                                    |
| INTERIOR             |                                                                                |
| Seating trim         | Anvil Grey Vintage Leather                                                     |
| Front row seats      | Modular                                                                        |
| Front storage        | Lock box with 12v & twin USB ports                                             |
| Load area seats      | Inward facing tip-ups                                                          |
| Steering wheel       | MOMO® Black leather 14"                                                        |
| Gear knobs           | Black anodized                                                                 |
| Gear gaiter          | Matching leather                                                               |
| Door cards           | Matching leather                                                               |
| Door furniture       | Black anodized                                                                 |
| Floor coverings      | Black carpet                                                                   |
| Sound system         | Pioneer® Touch screen display with Apple® CarPlay and reversing camera display |