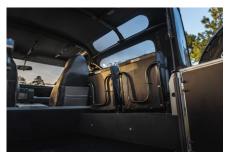

#### EXTERIOR

| Body colour          | Bristol Grey                                                                   |
|----------------------|--------------------------------------------------------------------------------|
| Paint finish         | Solid                                                                          |
| Bonnet               | OEM original                                                                   |
| Bonnet badge         | Land Rover                                                                     |
| Wheels               | Steel 16" with beadlocks                                                       |
| Tyres                | BFGoodrich® All Terrain T/A KO2                                                |
| Grille               | KBX® Signature inc. light surrounds                                            |
| Bumper               | Standard with end caps and DRLs                                                |
| Steering guard       | Raptor Black                                                                   |
| Headlights           | Truck-Lite Twin-Cat LEDs                                                       |
| Wing-top air intakes | KBX® Hi-Force                                                                  |
| Chequer plate        | Wing-top and side sills (Raptor Black)                                         |
| Side steps           | Fire & Ice (Raptor coated)                                                     |
| Rear step            | NAS with 2" square receiver                                                    |
| INTERIOR             |                                                                                |
| Seating trim         | Anvil Grey Vintage Leather                                                     |
| Front row seats      | Modular                                                                        |
| Front storage        | Lock box with 12v & twin USB ports                                             |
| Load area seats      | Inward facing tip-ups                                                          |
| Steering wheel       | MOMO® Black leather 14"                                                        |
| Gear knobs           | Black anodized                                                                 |
| Gear gaiter          | Matching leather                                                               |
| Door cards           | Matching leather                                                               |
| Door furniture       | Black anodized                                                                 |
| Floor coverings      | Black carpet                                                                   |
| Sound system         | Pioneer® Touch screen display with Apple® CarPlay and reversing camera display |