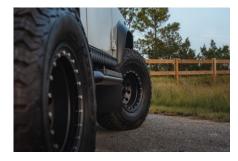

#### EXTERIOR

| Body colour          | Bristol Grey                                                                   |
|----------------------|--------------------------------------------------------------------------------|
| Paint finish         | Solid                                                                          |
| Bonnet               | OEM original                                                                   |
| Bonnet badge         | Land Rover                                                                     |
| Wheels               | Steel 16" with beadlocks                                                       |
| Tyres                | BFGoodrich® All Terrain T/A KO2                                                |
| Grille               | KBX® Signature inc. light surrounds                                            |
| Bumper               | Standard with end caps and DRLs                                                |
| Steering guard       | Raptor Black                                                                   |
| Headlights           | Truck-Lite Twin-Cat LEDs                                                       |
| Wing-top air intakes | KBX® Hi-Force                                                                  |
| Chequer plate        | Wing-top and side sills (Raptor Black)                                         |
| Side steps           | Fire & Ice (Raptor coated)                                                     |
| Rear step            | NAS with 2" square receiver                                                    |
| INTERIOR             |                                                                                |
| Seating trim         | Anvil Grey Vintage Leather                                                     |
| Front row seats      | Modular                                                                        |
| Front storage        | Lock box with 12v & twin USB ports                                             |
| Load area seats      | Inward facing tip-ups                                                          |
| Steering wheel       | MOMO® Black leather 14"                                                        |
| Gear knobs           | Black anodized                                                                 |
| Gear gaiter          | Matching leather                                                               |
| Door cards           | Matching leather                                                               |
| Door furniture       | Black anodized                                                                 |
| Floor coverings      | Black carpet                                                                   |
| Sound system         | Pioneer® Touch screen display with Apple® CarPlay and reversing camera display |