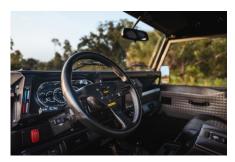

#### EXTERIOR

| Body colour          | Bristol Grey                                                                   |
|----------------------|--------------------------------------------------------------------------------|
| Paint finish         | Solid                                                                          |
| Bonnet               | OEM original                                                                   |
| Bonnet badge         | Land Rover                                                                     |
| Wheels               | Steel 16" with beadlocks                                                       |
| Tyres                | BFGoodrich® All Terrain T/A KO2                                                |
| Grille               | KBX® Signature inc. light surrounds                                            |
| Bumper               | Standard with end caps and DRLs                                                |
| Steering guard       | Raptor Black                                                                   |
| Headlights           | Truck-Lite Twin-Cat LEDs                                                       |
| Wing-top air intakes | KBX® Hi-Force                                                                  |
| Chequer plate        | Wing-top and side sills (Raptor Black)                                         |
| Side steps           | Fire & Ice (Raptor coated)                                                     |
| Rear step            | NAS with 2" square receiver                                                    |
| INTERIOR             |                                                                                |
| Seating trim         | Anvil Grey Vintage Leather                                                     |
| Front row seats      | Modular                                                                        |
| Front storage        | Lock box with 12v & twin USB ports                                             |
| Load area seats      | Inward facing tip-ups                                                          |
| Steering wheel       | MOMO® Black leather 14"                                                        |
| Gear knobs           | Black anodized                                                                 |
| Gear gaiter          | Matching leather                                                               |
| Door cards           | Matching leather                                                               |
| Door furniture       | Black anodized                                                                 |
| Floor coverings      | Black carpet                                                                   |
| Sound system         | Pioneer® Touch screen display with Apple® CarPlay and reversing camera display |