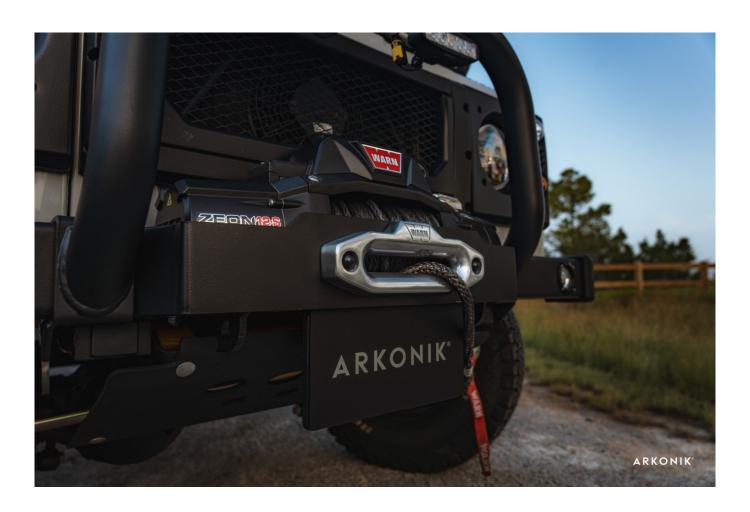

#### EXTERIOR

| Body colour          | Bristol Grey                                                                   |
|----------------------|--------------------------------------------------------------------------------|
| Paint finish         | Solid                                                                          |
| Bonnet               | OEM original                                                                   |
| Bonnet badge         | Land Rover                                                                     |
| Wheels               | Steel 16" with beadlocks                                                       |
| Tyres                | BFGoodrich® All Terrain T/A KO2                                                |
| Grille               | KBX® Signature inc. light surrounds                                            |
| Bumper               | Standard with end caps and DRLs                                                |
| Steering guard       | Raptor Black                                                                   |
| Headlights           | Truck-Lite Twin-Cat LEDs                                                       |
| Wing-top air intakes | KBX® Hi-Force                                                                  |
| Chequer plate        | Wing-top and side sills (Raptor Black)                                         |
| Side steps           | Fire & Ice (Raptor coated)                                                     |
| Rear step            | NAS with 2" square receiver                                                    |
| INTERIOR             |                                                                                |
| Seating trim         | Anvil Grey Vintage Leather                                                     |
| Front row seats      | Modular                                                                        |
| Front storage        | Lock box with 12v & twin USB ports                                             |
| Load area seats      | Inward facing tip-ups                                                          |
| Steering wheel       | MOMO® Black leather 14"                                                        |
| Gear knobs           | Black anodized                                                                 |
| Gear gaiter          | Matching leather                                                               |
| Door cards           | Matching leather                                                               |
| Door furniture       | Black anodized                                                                 |
| Floor coverings      | Black carpet                                                                   |
| Sound system         | Pioneer® Touch screen display with Apple® CarPlay and reversing camera display |