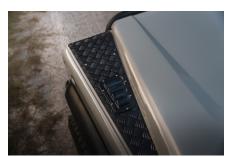

#### EXTERIOR

| Body colour          | Bristol Grey                                                                   |
|----------------------|--------------------------------------------------------------------------------|
| Paint finish         | Solid                                                                          |
| Bonnet               | OEM original                                                                   |
| Bonnet badge         | Land Rover                                                                     |
| Wheels               | Steel 16" with beadlocks                                                       |
| Tyres                | BFGoodrich® All Terrain T/A KO2                                                |
| Grille               | KBX® Signature inc. light surrounds                                            |
| Bumper               | Standard with end caps and DRLs                                                |
| Steering guard       | Raptor Black                                                                   |
| Headlights           | Truck-Lite Twin-Cat LEDs                                                       |
| Wing-top air intakes | KBX® Hi-Force                                                                  |
| Chequer plate        | Wing-top and side sills (Raptor Black)                                         |
| Side steps           | Fire & Ice (Raptor coated)                                                     |
| Rear step            | NAS with 2" square receiver                                                    |
| INTERIOR             |                                                                                |
| Seating trim         | Anvil Grey Vintage Leather                                                     |
| Front row seats      | Modular                                                                        |
| Front storage        | Lock box with 12v & twin USB ports                                             |
| Load area seats      | Inward facing tip-ups                                                          |
| Steering wheel       | MOMO® Black leather 14"                                                        |
| Gear knobs           | Black anodized                                                                 |
| Gear gaiter          | Matching leather                                                               |
| Door cards           | Matching leather                                                               |
| Door furniture       | Black anodized                                                                 |
| Floor coverings      | Black carpet                                                                   |
| Sound system         | Pioneer® Touch screen display with Apple® CarPlay and reversing camera display |