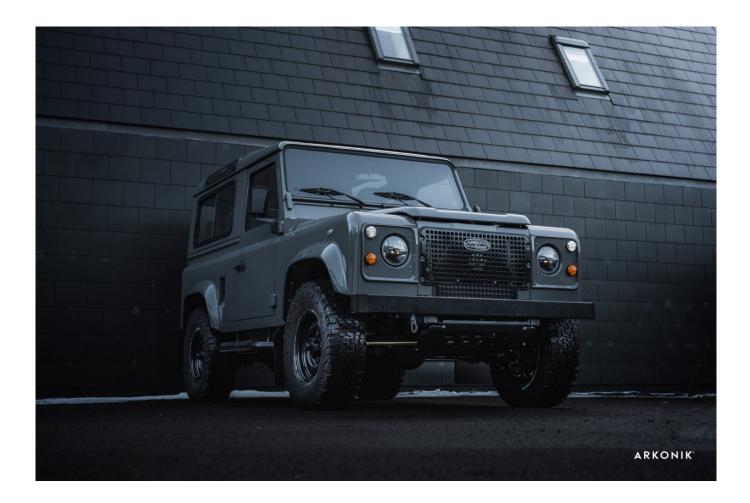

### EXTERIOR

| Body colour          | Pennine Grey                    |
|----------------------|---------------------------------|
| Paint finish         | Solid                           |
| Bonnet               | OEM original                    |
| Wheels               | Wolf steel 16" (Black)          |
| Tyres                | BFGoodrich® All Terrain T/A KO2 |
| Grille               | Heritage                        |
| Bumper               | Standard with DRLs              |
| Steering guard       | Raptor Black                    |
| Headlights           | Truck-Lite Twin-Cat LEDs        |
| Wing-top air intakes | Billet Alloy                    |
| Side steps           | Fire & Ice (Ebony)              |
| Rear step            | NAS with 2" square receiver     |

#### INTERIOR

| Seating trim    | Black Leather                                                                  |
|-----------------|--------------------------------------------------------------------------------|
| Front row seats | Puma (heated & ventilated)                                                     |
| Front storage   | Lock box                                                                       |
| Load area seats | Inward facing tip-ups                                                          |
| Steering wheel  | Arkon X Black leather 15"                                                      |
| Gear knobs      | Alloy                                                                          |
| Gear gaiter     | Matching leather                                                               |
| Door cards      | Matching leather                                                               |
| Door furniture  | Alloy                                                                          |
| Floor coverings | Black carpet                                                                   |
| Headlining      | Black suede                                                                    |
| Sound system    | Pioneer® Touch screen display with Apple® CarPlay and reversing camera display |