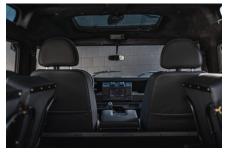

#### INTERIOR

| Seating trim    | Black Leather                                                                  |
|-----------------|--------------------------------------------------------------------------------|
| Front row seats | Puma (heated & ventilated)                                                     |
| Front storage   | Lock box                                                                       |
| Load area seats | Inward facing tip-ups                                                          |
| Steering wheel  | Arkon X Black leather 15"                                                      |
| Gear knobs      | Alloy                                                                          |
| Gear gaiter     | Matching leather                                                               |
| Door cards      | Matching leather                                                               |
| Door furniture  | Alloy                                                                          |
| Floor coverings | Black carpet                                                                   |
| Headlining      | Black suede                                                                    |
| Sound system    | Pioneer® Touch screen display with Apple® CarPlay and reversing camera display |