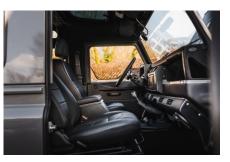

#### INTERIOR

| Seating trim    | Black Leather                                                                  |
|-----------------|--------------------------------------------------------------------------------|
| Front row seats | Puma (heated & ventilated)                                                     |
| Front storage   | Lock box                                                                       |
| Load area seats | Inward facing tip-ups                                                          |
| Steering wheel  | Arkon X Black leather 15"                                                      |
| Gear knobs      | Alloy                                                                          |
| Gear gaiter     | Matching leather                                                               |
| Door cards      | Matching leather                                                               |
| Door furniture  | Alloy                                                                          |
| Floor coverings | Black carpet                                                                   |
| Headlining      | Black suede                                                                    |
| Sound system    | Pioneer® Touch screen display with Apple® CarPlay and reversing camera display |