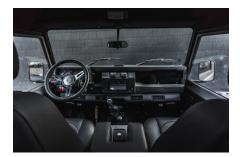

### EXTERIOR

| Body colour          | Pennine Grey                    |
|----------------------|---------------------------------|
| Paint finish         | Solid                           |
| Bonnet               | OEM original                    |
| Wheels               | Wolf steel 16" (Black)          |
| Tyres                | BFGoodrich® All Terrain T/A KO2 |
| Grille               | Heritage                        |
| Bumper               | Standard with DRLs              |
| Steering guard       | Raptor Black                    |
| Headlights           | Truck-Lite Twin-Cat LEDs        |
| Wing-top air intakes | Billet Alloy                    |
| Side steps           | Fire & Ice (Ebony)              |
| Rear step            | NAS with 2" square receiver     |

#### INTERIOR

| Seating trim    | Black Leather                                                                  |
|-----------------|--------------------------------------------------------------------------------|
| Front row seats | Puma (heated & ventilated)                                                     |
| Front storage   | Lock box                                                                       |
| Load area seats | Inward facing tip-ups                                                          |
| Steering wheel  | Arkon X Black leather 15"                                                      |
| Gear knobs      | Alloy                                                                          |
| Gear gaiter     | Matching leather                                                               |
| Door cards      | Matching leather                                                               |
| Door furniture  | Alloy                                                                          |
| Floor coverings | Black carpet                                                                   |
| Headlining      | Black suede                                                                    |
| Sound system    | Pioneer® Touch screen display with Apple® CarPlay and reversing camera display |