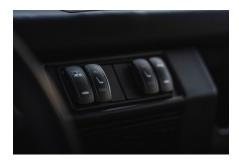

#### INTERIOR

| Seating trim    | Black Leather                                                                  |
|-----------------|--------------------------------------------------------------------------------|
| Front row seats | Puma (heated & ventilated)                                                     |
| Front storage   | Lock box                                                                       |
| Load area seats | Inward facing tip-ups                                                          |
| Steering wheel  | Arkon X Black leather 15"                                                      |
| Gear knobs      | Alloy                                                                          |
| Gear gaiter     | Matching leather                                                               |
| Door cards      | Matching leather                                                               |
| Door furniture  | Alloy                                                                          |
| Floor coverings | Black carpet                                                                   |
| Headlining      | Black suede                                                                    |
| Sound system    | Pioneer® Touch screen display with Apple® CarPlay and reversing camera display |