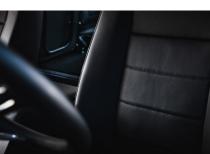

#### INTERIOR

| Seating trim    | Black Leather                                                                  |
|-----------------|--------------------------------------------------------------------------------|
| Front row seats | Puma (heated & ventilated)                                                     |
| Front storage   | Lock box                                                                       |
| Load area seats | Inward facing tip-ups                                                          |
| Steering wheel  | Arkon X Black leather 15"                                                      |
| Gear knobs      | Alloy                                                                          |
| Gear gaiter     | Matching leather                                                               |
| Door cards      | Matching leather                                                               |
| Door furniture  | Alloy                                                                          |
| Floor coverings | Black carpet                                                                   |
| Headlining      | Black suede                                                                    |
| Sound system    | Pioneer® Touch screen display with Apple® CarPlay and reversing camera display |