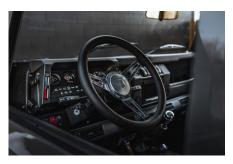

#### INTERIOR

| Seating trim    | Black Leather                                                                  |
|-----------------|--------------------------------------------------------------------------------|
| Front row seats | Puma (heated & ventilated)                                                     |
| Front storage   | Lock box                                                                       |
| Load area seats | Inward facing tip-ups                                                          |
| Steering wheel  | Arkon X Black leather 15"                                                      |
| Gear knobs      | Alloy                                                                          |
| Gear gaiter     | Matching leather                                                               |
| Door cards      | Matching leather                                                               |
| Door furniture  | Alloy                                                                          |
| Floor coverings | Black carpet                                                                   |
| Headlining      | Black suede                                                                    |
| Sound system    | Pioneer® Touch screen display with Apple® CarPlay and reversing camera display |