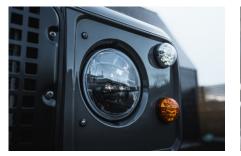

### EXTERIOR

| Body colour          | Pennine Grey                    |
|----------------------|---------------------------------|
| Paint finish         | Solid                           |
| Bonnet               | OEM original                    |
| Wheels               | Wolf steel 16" (Black)          |
| Tyres                | BFGoodrich® All Terrain T/A KO2 |
| Grille               | Heritage                        |
| Bumper               | Standard with DRLs              |
| Steering guard       | Raptor Black                    |
| Headlights           | Truck-Lite Twin-Cat LEDs        |
| Wing-top air intakes | Billet Alloy                    |
| Side steps           | Fire & Ice (Ebony)              |
| Rear step            | NAS with 2" square receiver     |