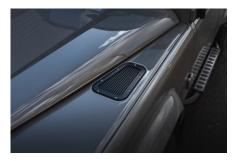

### EXTERIOR

| Body colour          | Pennine Grey                    |
|----------------------|---------------------------------|
| Paint finish         | Solid                           |
| Bonnet               | OEM original                    |
| Wheels               | Wolf steel 16" (Black)          |
| Tyres                | BFGoodrich® All Terrain T/A KO2 |
| Grille               | Heritage                        |
| Bumper               | Standard with DRLs              |
| Steering guard       | Raptor Black                    |
| Headlights           | Truck-Lite Twin-Cat LEDs        |
| Wing-top air intakes | Billet Alloy                    |
| Side steps           | Fire & Ice (Ebony)              |
| Rear step            | NAS with 2" square receiver     |