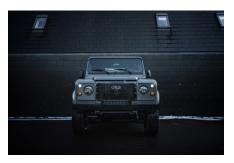

### EXTERIOR

| Body colour          | Pennine Grey                    |
|----------------------|---------------------------------|
| Paint finish         | Solid                           |
| Bonnet               | OEM original                    |
| Wheels               | Wolf steel 16" (Black)          |
| Tyres                | BFGoodrich® All Terrain T/A KO2 |
| Grille               | Heritage                        |
| Bumper               | Standard with DRLs              |
| Steering guard       | Raptor Black                    |
| Headlights           | Truck-Lite Twin-Cat LEDs        |
| Wing-top air intakes | Billet Alloy                    |
| Side steps           | Fire & Ice (Ebony)              |
| Rear step            | NAS with 2" square receiver     |