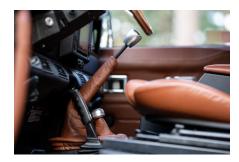

### **EXTERIOR**

| Body colour          | Epsom Green                                                           |
|----------------------|-----------------------------------------------------------------------|
| Paint finish         | Metallic                                                              |
| Bonnet               | OEM original                                                          |
| Bonnet badge         | Land Rover                                                            |
| Wheels               | Kahn® Defend 1983 18" alloy                                           |
| Tyres                | BFGoodrich® All Terrain T/A KO2                                       |
| Grille               | SVX inc. light surrounds                                              |
| Bumper               | First Four® Shadow tubular with A-bar & LEDs                          |
| Steering guard       | Raptor Black                                                          |
| Headlights           | Truck-Lite Twin-Cat LEDs                                              |
| Wing-top air intakes | KBX® Hi-Force                                                         |
| Chequer plate        | Wing-top and side sills (Satin Black)                                 |
| Work lamp            | Rear-facing LED                                                       |
| Rear step            | NAS                                                                   |
| Window tints         | No Tint                                                               |
| INTERIOR             |                                                                       |
| Seating trim         | Sand Supersoft Leather                                                |
| Front row seats      | Elite Sports (heated)                                                 |
| Front storage        | Lock box                                                              |
| Load area seats      | Bench                                                                 |
| Steering wheel       | Evander wood rimmed 15"                                               |
| Gear knobs           | Brushed alloy                                                         |
| Gear gaiter          | Matching leather                                                      |
| Door cards           | Matching leather                                                      |
| Door furniture       | Brushed alloy                                                         |
| Floor coverings      | Black carpet                                                          |
| Headlining           | Black suede                                                           |
| Sound system         | Alpine® Touch screen with Apple® CarPlay and reversing camera display |
|                      |                                                                       |