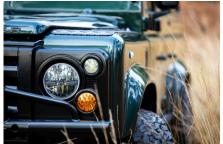

### **EXTERIOR**

| Body colour          | Epsom Green                                                           |
|----------------------|-----------------------------------------------------------------------|
| Paint finish         | Metallic                                                              |
| Bonnet               | OEM original                                                          |
| Bonnet badge         | Land Rover                                                            |
| Wheels               | Kahn® Defend 1983 18" alloy                                           |
| Tyres                | BFGoodrich® All Terrain T/A KO2                                       |
| Grille               | SVX inc. light surrounds                                              |
| Bumper               | First Four® Shadow tubular with A-bar & LEDs                          |
| Steering guard       | Raptor Black                                                          |
| Headlights           | Truck-Lite Twin-Cat LEDs                                              |
| Wing-top air intakes | KBX® Hi-Force                                                         |
| Chequer plate        | Wing-top and side sills (Satin Black)                                 |
| Work lamp            | Rear-facing LED                                                       |
| Rear step            | NAS                                                                   |
| Window tints         | No Tint                                                               |
| INTERIOR             |                                                                       |
| Seating trim         | Sand Supersoft Leather                                                |
| Front row seats      | Elite Sports (heated)                                                 |
| Front storage        | Lock box                                                              |
| Load area seats      | Bench                                                                 |
| Steering wheel       | Evander wood rimmed 15"                                               |
| Gear knobs           | Brushed alloy                                                         |
| Gear gaiter          | Matching leather                                                      |
| Door cards           | Matching leather                                                      |
| Door furniture       | Brushed alloy                                                         |
| Floor coverings      | Black carpet                                                          |
| Headlining           | Black suede                                                           |
| Sound system         | Alpine® Touch screen with Apple® CarPlay and reversing camera display |
|                      |                                                                       |