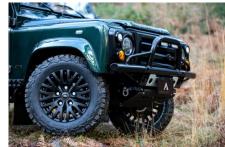

### **EXTERIOR**

| Body colour          | Epsom Green                                                           |
|----------------------|-----------------------------------------------------------------------|
| Paint finish         | Metallic                                                              |
| Bonnet               | OEM original                                                          |
| Bonnet badge         | Land Rover                                                            |
| Wheels               | Kahn® Defend 1983 18" alloy                                           |
| Tyres                | BFGoodrich® All Terrain T/A KO2                                       |
| Grille               | SVX inc. light surrounds                                              |
| Bumper               | First Four® Shadow tubular with A-bar & LEDs                          |
| Steering guard       | Raptor Black                                                          |
| Headlights           | Truck-Lite Twin-Cat LEDs                                              |
| Wing-top air intakes | KBX® Hi-Force                                                         |
| Chequer plate        | Wing-top and side sills (Satin Black)                                 |
| Work lamp            | Rear-facing LED                                                       |
| Rear step            | NAS                                                                   |
| Window tints         | No Tint                                                               |
| INTERIOR             |                                                                       |
| Seating trim         | Sand Supersoft Leather                                                |
| Front row seats      | Elite Sports (heated)                                                 |
| Front storage        | Lock box                                                              |
| Load area seats      | Bench                                                                 |
| Steering wheel       | Evander wood rimmed 15"                                               |
| Gear knobs           | Brushed alloy                                                         |
| Gear gaiter          | Matching leather                                                      |
| Door cards           | Matching leather                                                      |
| Door furniture       | Brushed alloy                                                         |
| Floor coverings      | Black carpet                                                          |
| Headlining           | Black suede                                                           |
| Sound system         | Alpine® Touch screen with Apple® CarPlay and reversing camera display |
|                      |                                                                       |