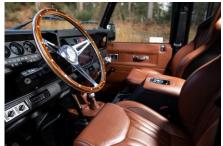

### **EXTERIOR**

| Body colour          | Epsom Green                                                           |
|----------------------|-----------------------------------------------------------------------|
| Paint finish         | Metallic                                                              |
| Bonnet               | OEM original                                                          |
| Bonnet badge         | Land Rover                                                            |
| Wheels               | Kahn® Defend 1983 18" alloy                                           |
| Tyres                | BFGoodrich® All Terrain T/A KO2                                       |
| Grille               | SVX inc. light surrounds                                              |
| Bumper               | First Four® Shadow tubular with A-bar & LEDs                          |
| Steering guard       | Raptor Black                                                          |
| Headlights           | Truck-Lite Twin-Cat LEDs                                              |
| Wing-top air intakes | KBX® Hi-Force                                                         |
| Chequer plate        | Wing-top and side sills (Satin Black)                                 |
| Work lamp            | Rear-facing LED                                                       |
| Rear step            | NAS                                                                   |
| Window tints         | No Tint                                                               |
| INTERIOR             |                                                                       |
| Seating trim         | Sand Supersoft Leather                                                |
| Front row seats      | Elite Sports (heated)                                                 |
| Front storage        | Lock box                                                              |
| Load area seats      | Bench                                                                 |
| Steering wheel       | Evander wood rimmed 15"                                               |
| Gear knobs           | Brushed alloy                                                         |
| Gear gaiter          | Matching leather                                                      |
| Door cards           | Matching leather                                                      |
| Door furniture       | Brushed alloy                                                         |
| Floor coverings      | Black carpet                                                          |
| Headlining           | Black suede                                                           |
| Sound system         | Alpine® Touch screen with Apple® CarPlay and reversing camera display |
|                      |                                                                       |