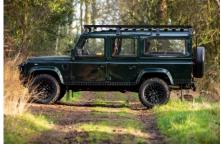

### **EXTERIOR**

| Body colour          | Epsom Green                                                           |
|----------------------|-----------------------------------------------------------------------|
| Paint finish         | Metallic                                                              |
| Bonnet               | OEM original                                                          |
| Bonnet badge         | Land Rover                                                            |
| Wheels               | Kahn® Defend 1983 18" alloy                                           |
| Tyres                | BFGoodrich® All Terrain T/A KO2                                       |
| Grille               | SVX inc. light surrounds                                              |
| Bumper               | First Four® Shadow tubular with A-bar & LEDs                          |
| Steering guard       | Raptor Black                                                          |
| Headlights           | Truck-Lite Twin-Cat LEDs                                              |
| Wing-top air intakes | KBX® Hi-Force                                                         |
| Chequer plate        | Wing-top and side sills (Satin Black)                                 |
| Work lamp            | Rear-facing LED                                                       |
| Rear step            | NAS                                                                   |
| Window tints         | No Tint                                                               |
| INTERIOR             |                                                                       |
| Seating trim         | Sand Supersoft Leather                                                |
| Front row seats      | Elite Sports (heated)                                                 |
| Front storage        | Lock box                                                              |
| Load area seats      | Bench                                                                 |
| Steering wheel       | Evander wood rimmed 15"                                               |
| Gear knobs           | Brushed alloy                                                         |
| Gear gaiter          | Matching leather                                                      |
| Door cards           | Matching leather                                                      |
| Door furniture       | Brushed alloy                                                         |
| Floor coverings      | Black carpet                                                          |
| Headlining           | Black suede                                                           |
| Sound system         | Alpine® Touch screen with Apple® CarPlay and reversing camera display |
|                      |                                                                       |