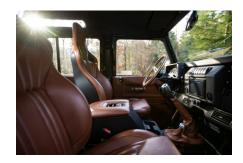

### **EXTERIOR**

| Body colour          | Epsom Green                                                           |
|----------------------|-----------------------------------------------------------------------|
| Paint finish         | Metallic                                                              |
| Bonnet               | OEM original                                                          |
| Bonnet badge         | Land Rover                                                            |
| Wheels               | Kahn® Defend 1983 18" alloy                                           |
| Tyres                | BFGoodrich® All Terrain T/A KO2                                       |
| Grille               | SVX inc. light surrounds                                              |
| Bumper               | First Four® Shadow tubular with A-bar & LEDs                          |
| Steering guard       | Raptor Black                                                          |
| Headlights           | Truck-Lite Twin-Cat LEDs                                              |
| Wing-top air intakes | KBX® Hi-Force                                                         |
| Chequer plate        | Wing-top and side sills (Satin Black)                                 |
| Work lamp            | Rear-facing LED                                                       |
| Rear step            | NAS                                                                   |
| Window tints         | No Tint                                                               |
| INTERIOR             |                                                                       |
| Seating trim         | Sand Supersoft Leather                                                |
| Front row seats      | Elite Sports (heated)                                                 |
| Front storage        | Lock box                                                              |
| Load area seats      | Bench                                                                 |
| Steering wheel       | Evander wood rimmed 15"                                               |
| Gear knobs           | Brushed alloy                                                         |
| Gear gaiter          | Matching leather                                                      |
| Door cards           | Matching leather                                                      |
| Door furniture       | Brushed alloy                                                         |
| Floor coverings      | Black carpet                                                          |
| Headlining           | Black suede                                                           |
| Sound system         | Alpine® Touch screen with Apple® CarPlay and reversing camera display |
|                      |                                                                       |