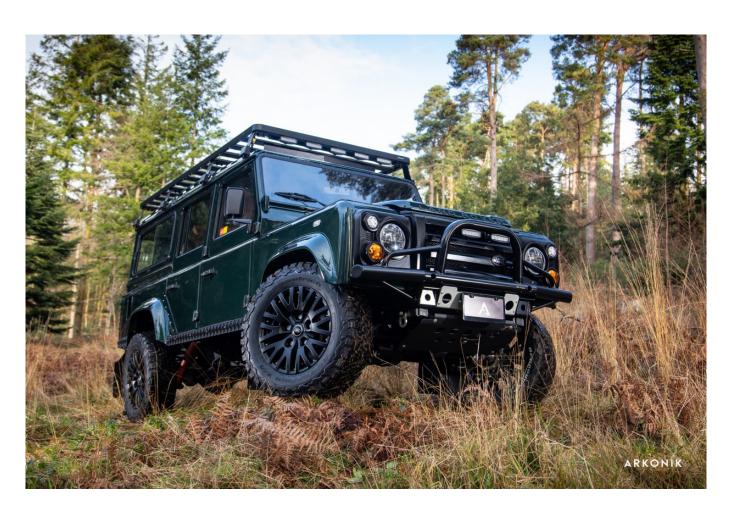

### **EXTERIOR**

| Body colour          | Epsom Green                                                           |
|----------------------|-----------------------------------------------------------------------|
| Paint finish         | Metallic                                                              |
| Bonnet               | OEM original                                                          |
| Bonnet badge         | Land Rover                                                            |
| Wheels               | Kahn® Defend 1983 18" alloy                                           |
| Tyres                | BFGoodrich® All Terrain T/A KO2                                       |
| Grille               | SVX inc. light surrounds                                              |
| Bumper               | First Four® Shadow tubular with A-bar & LEDs                          |
| Steering guard       | Raptor Black                                                          |
| Headlights           | Truck-Lite Twin-Cat LEDs                                              |
| Wing-top air intakes | KBX® Hi-Force                                                         |
| Chequer plate        | Wing-top and side sills (Satin Black)                                 |
| Work lamp            | Rear-facing LED                                                       |
| Rear step            | NAS                                                                   |
| Window tints         | No Tint                                                               |
| INTERIOR             |                                                                       |
| Seating trim         | Sand Supersoft Leather                                                |
| Front row seats      | Elite Sports (heated)                                                 |
| Front storage        | Lock box                                                              |
| Load area seats      | Bench                                                                 |
| Steering wheel       | Evander wood rimmed 15"                                               |
| Gear knobs           | Brushed alloy                                                         |
| Gear gaiter          | Matching leather                                                      |
| Door cards           | Matching leather                                                      |
| Door furniture       | Brushed alloy                                                         |
| Floor coverings      | Black carpet                                                          |
| Headlining           | Black suede                                                           |
| Sound system         | Alpine® Touch screen with Apple® CarPlay and reversing camera display |
|                      |                                                                       |