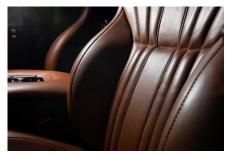

### **EXTERIOR**

| Body colour          | Epsom Green                                                           |
|----------------------|-----------------------------------------------------------------------|
| Paint finish         | Metallic                                                              |
| Bonnet               | OEM original                                                          |
| Bonnet badge         | Land Rover                                                            |
| Wheels               | Kahn® Defend 1983 18" alloy                                           |
| Tyres                | BFGoodrich® All Terrain T/A KO2                                       |
| Grille               | SVX inc. light surrounds                                              |
| Bumper               | First Four® Shadow tubular with A-bar & LEDs                          |
| Steering guard       | Raptor Black                                                          |
| Headlights           | Truck-Lite Twin-Cat LEDs                                              |
| Wing-top air intakes | KBX® Hi-Force                                                         |
| Chequer plate        | Wing-top and side sills (Satin Black)                                 |
| Work lamp            | Rear-facing LED                                                       |
| Rear step            | NAS                                                                   |
| Window tints         | No Tint                                                               |
| INTERIOR             |                                                                       |
| Seating trim         | Sand Supersoft Leather                                                |
| Front row seats      | Elite Sports (heated)                                                 |
| Front storage        | Lock box                                                              |
| Load area seats      | Bench                                                                 |
| Steering wheel       | Evander wood rimmed 15"                                               |
| Gear knobs           | Brushed alloy                                                         |
| Gear gaiter          | Matching leather                                                      |
| Door cards           | Matching leather                                                      |
| Door furniture       | Brushed alloy                                                         |
| Floor coverings      | Black carpet                                                          |
| Headlining           | Black suede                                                           |
| Sound system         | Alpine® Touch screen with Apple® CarPlay and reversing camera display |
|                      |                                                                       |