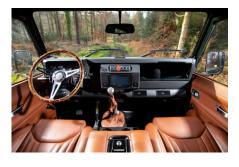

### **EXTERIOR**

| Body colour          | Epsom Green                                                           |
|----------------------|-----------------------------------------------------------------------|
| Paint finish         | Metallic                                                              |
| Bonnet               | OEM original                                                          |
| Bonnet badge         | Land Rover                                                            |
| Wheels               | Kahn® Defend 1983 18" alloy                                           |
| Tyres                | BFGoodrich® All Terrain T/A KO2                                       |
| Grille               | SVX inc. light surrounds                                              |
| Bumper               | First Four® Shadow tubular with A-bar & LEDs                          |
| Steering guard       | Raptor Black                                                          |
| Headlights           | Truck-Lite Twin-Cat LEDs                                              |
| Wing-top air intakes | KBX® Hi-Force                                                         |
| Chequer plate        | Wing-top and side sills (Satin Black)                                 |
| Work lamp            | Rear-facing LED                                                       |
| Rear step            | NAS                                                                   |
| Window tints         | No Tint                                                               |
| INTERIOR             |                                                                       |
| Seating trim         | Sand Supersoft Leather                                                |
| Front row seats      | Elite Sports (heated)                                                 |
| Front storage        | Lock box                                                              |
| Load area seats      | Bench                                                                 |
| Steering wheel       | Evander wood rimmed 15"                                               |
| Gear knobs           | Brushed alloy                                                         |
| Gear gaiter          | Matching leather                                                      |
| Door cards           | Matching leather                                                      |
| Door furniture       | Brushed alloy                                                         |
| Floor coverings      | Black carpet                                                          |
| Headlining           | Black suede                                                           |
| Sound system         | Alpine® Touch screen with Apple® CarPlay and reversing camera display |
|                      |                                                                       |