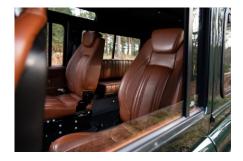

### **EXTERIOR**

| Body colour          | Epsom Green                                                           |
|----------------------|-----------------------------------------------------------------------|
| Paint finish         | Metallic                                                              |
| Bonnet               | OEM original                                                          |
| Bonnet badge         | Land Rover                                                            |
| Wheels               | Kahn® Defend 1983 18" alloy                                           |
| Tyres                | BFGoodrich® All Terrain T/A KO2                                       |
| Grille               | SVX inc. light surrounds                                              |
| Bumper               | First Four® Shadow tubular with A-bar & LEDs                          |
| Steering guard       | Raptor Black                                                          |
| Headlights           | Truck-Lite Twin-Cat LEDs                                              |
| Wing-top air intakes | KBX® Hi-Force                                                         |
| Chequer plate        | Wing-top and side sills (Satin Black)                                 |
| Work lamp            | Rear-facing LED                                                       |
| Rear step            | NAS                                                                   |
| Window tints         | No Tint                                                               |
| INTERIOR             |                                                                       |
| Seating trim         | Sand Supersoft Leather                                                |
| Front row seats      | Elite Sports (heated)                                                 |
| Front storage        | Lock box                                                              |
| Load area seats      | Bench                                                                 |
| Steering wheel       | Evander wood rimmed 15"                                               |
| Gear knobs           | Brushed alloy                                                         |
| Gear gaiter          | Matching leather                                                      |
| Door cards           | Matching leather                                                      |
| Door furniture       | Brushed alloy                                                         |
| Floor coverings      | Black carpet                                                          |
| Headlining           | Black suede                                                           |
| Sound system         | Alpine® Touch screen with Apple® CarPlay and reversing camera display |
|                      |                                                                       |