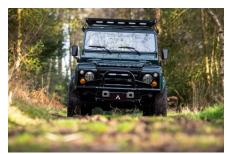

### **EXTERIOR**

| Body colour          | Epsom Green                                                           |
|----------------------|-----------------------------------------------------------------------|
| Paint finish         | Metallic                                                              |
| Bonnet               | OEM original                                                          |
| Bonnet badge         | Land Rover                                                            |
| Wheels               | Kahn® Defend 1983 18" alloy                                           |
| Tyres                | BFGoodrich® All Terrain T/A KO2                                       |
| Grille               | SVX inc. light surrounds                                              |
| Bumper               | First Four® Shadow tubular with A-bar & LEDs                          |
| Steering guard       | Raptor Black                                                          |
| Headlights           | Truck-Lite Twin-Cat LEDs                                              |
| Wing-top air intakes | KBX® Hi-Force                                                         |
| Chequer plate        | Wing-top and side sills (Satin Black)                                 |
| Work lamp            | Rear-facing LED                                                       |
| Rear step            | NAS                                                                   |
| Window tints         | No Tint                                                               |
| INTERIOR             |                                                                       |
| Seating trim         | Sand Supersoft Leather                                                |
| Front row seats      | Elite Sports (heated)                                                 |
| Front storage        | Lock box                                                              |
| Load area seats      | Bench                                                                 |
| Steering wheel       | Evander wood rimmed 15"                                               |
| Gear knobs           | Brushed alloy                                                         |
| Gear gaiter          | Matching leather                                                      |
| Door cards           | Matching leather                                                      |
| Door furniture       | Brushed alloy                                                         |
| Floor coverings      | Black carpet                                                          |
| Headlining           | Black suede                                                           |
| Sound system         | Alpine® Touch screen with Apple® CarPlay and reversing camera display |
|                      |                                                                       |