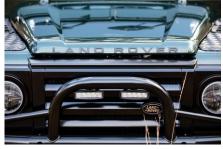

### **EXTERIOR**

| Body colour          | Epsom Green                                                           |
|----------------------|-----------------------------------------------------------------------|
| Paint finish         | Metallic                                                              |
| Bonnet               | OEM original                                                          |
| Bonnet badge         | Land Rover                                                            |
| Wheels               | Kahn® Defend 1983 18" alloy                                           |
| Tyres                | BFGoodrich® All Terrain T/A KO2                                       |
| Grille               | SVX inc. light surrounds                                              |
| Bumper               | First Four® Shadow tubular with A-bar & LEDs                          |
| Steering guard       | Raptor Black                                                          |
| Headlights           | Truck-Lite Twin-Cat LEDs                                              |
| Wing-top air intakes | KBX® Hi-Force                                                         |
| Chequer plate        | Wing-top and side sills (Satin Black)                                 |
| Work lamp            | Rear-facing LED                                                       |
| Rear step            | NAS                                                                   |
| Window tints         | No Tint                                                               |
| INTERIOR             |                                                                       |
| Seating trim         | Sand Supersoft Leather                                                |
| Front row seats      | Elite Sports (heated)                                                 |
| Front storage        | Lock box                                                              |
| Load area seats      | Bench                                                                 |
| Steering wheel       | Evander wood rimmed 15"                                               |
| Gear knobs           | Brushed alloy                                                         |
| Gear gaiter          | Matching leather                                                      |
| Door cards           | Matching leather                                                      |
| Door furniture       | Brushed alloy                                                         |
| Floor coverings      | Black carpet                                                          |
| Headlining           | Black suede                                                           |
| Sound system         | Alpine® Touch screen with Apple® CarPlay and reversing camera display |
|                      |                                                                       |