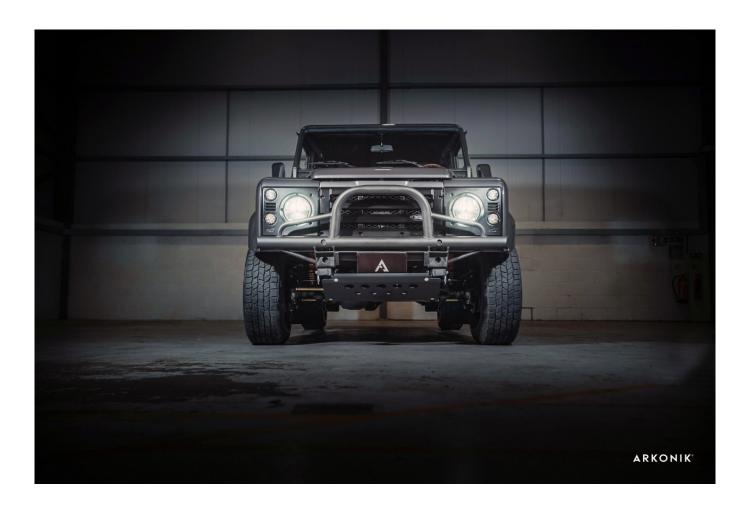

### **EXTERIOR**

| Body colour          | Bonatti Grey                                      |
|----------------------|---------------------------------------------------|
| Paint finish         | Metallic                                          |
| Bonnet               | OEM Puma                                          |
| Wheels               | Sawtooth 16" alloy (Black)                        |
| Tyres                | Cooper Tires® Discoverer AT/3                     |
| Grille               | KBX® inc. light surrounds                         |
| Bumper               | First Four® Shadow tubular with A-bar             |
| Steering guard       | Raptor Black                                      |
| Headlights           | Truck-Lite Twin-Cat LEDs                          |
| Wing-top air intakes | KBX® Hi-Force                                     |
| Side steps           | Fire & Ice (Aluminium)                            |
| Rear step            | NAS with 2" square receiver                       |
| Window tints         | Yes                                               |
| INTERIOR             |                                                   |
| Seating trim         | Black Leather                                     |
| Front row seats      | Modular                                           |
| Front storage        | Lock box                                          |
| Load area seats      | Bench                                             |
| Steering wheel       | Evander wood rimmed 15"                           |
| Gear knobs           | Brushed alloy                                     |
| Gear gaiter          | Matching leather                                  |
| Door cards           | Matching leather                                  |
| Door furniture       | Brushed alloy                                     |
| Floor coverings      | Black carpet                                      |
| Headlining           | Black suede                                       |
| Sound system         | Pioneer® Touch screen display with Apple® CarPlay |