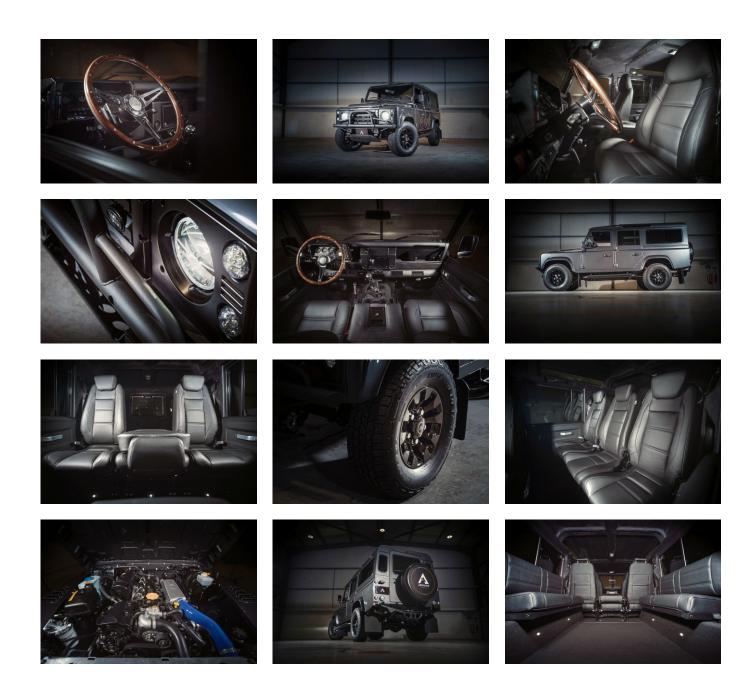

### **EXTERIOR**

| Body colour          | Bonatti Grey                                      |
|----------------------|---------------------------------------------------|
| Paint finish         | Metallic                                          |
| Bonnet               | OEM Puma                                          |
| Wheels               | Sawtooth 16" alloy (Black)                        |
| Tyres                | Cooper Tires® Discoverer AT/3                     |
| Grille               | KBX® inc. light surrounds                         |
| Bumper               | First Four® Shadow tubular with A-bar             |
| Steering guard       | Raptor Black                                      |
| Headlights           | Truck-Lite Twin-Cat LEDs                          |
| Wing-top air intakes | KBX® Hi-Force                                     |
| Side steps           | Fire & Ice (Aluminium)                            |
| Rear step            | NAS with 2" square receiver                       |
| Window tints         | Yes                                               |
| INTERIOR             |                                                   |
| Seating trim         | Black Leather                                     |
| Front row seats      | Modular                                           |
| Front storage        | Lock box                                          |
| Load area seats      | Bench                                             |
| Steering wheel       | Evander wood rimmed 15"                           |
| Gear knobs           | Brushed alloy                                     |
| Gear gaiter          | Matching leather                                  |
| Door cards           | Matching leather                                  |
| Door furniture       | Brushed alloy                                     |
| Floor coverings      | Black carpet                                      |
| Headlining           | Black suede                                       |
| Sound system         | Pioneer® Touch screen display with Apple® CarPlay |