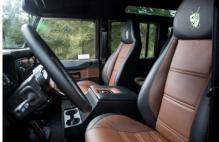

#### **EXTERIOR**

| Body colour          | Willow Green                          |
|----------------------|---------------------------------------|
| Paint finish         | Metallic                              |
| Bonnet               | OEM Puma                              |
| Bonnet badge         | Land Rover                            |
| Wheels               | Kahn® Defend 1948 16" alloy           |
| Tyres                | BFGoodrich® All Terrain T/A KO2       |
| Grille               | KBX® Signature inc. light surrounds   |
| Bumper               | Winch bumper with DRLs                |
| Steering guard       | Raptor Black                          |
| Headlights           | WIPAC® Xenon / Standard               |
| Wing-top air intakes | Optimill®                             |
| Chequer plate        | Wing-top and side sills (Satin Black) |
| Side steps           | Fire & Ice (Ebony)                    |
| Work lamp            | Rear-facing LED                       |
| Rear step            | NAS with 2" square receiver           |
| Window tints         | Yes                                   |
| INTERIOR             |                                       |
| Seating trim         | Black & Nutmeg Leather                |
| Front row seats      | Modular (heated)                      |
| Front storage        | Lock box with 12v & twin USB ports    |
| Load area seats      | Inward facing tip-ups                 |
| Steering wheel       | Arkon X Black leather 15"             |
| Gear knobs           | Black anodized                        |
| Gear gaiter          | Matching leather                      |
| Door cards           | Matching leather                      |
| Door furniture       | Black anodized                        |
| Floor coverings      | Black carpet                          |
| Headlining           | Original Grey Ripple nylon            |
| Sound system         |                                       |