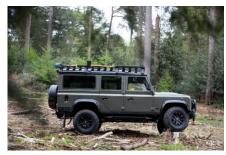

#### **EXTERIOR**

| Body colour          | Willow Green                          |
|----------------------|---------------------------------------|
| Paint finish         | Metallic                              |
| Bonnet               | OEM Puma                              |
| Bonnet badge         | Land Rover                            |
| Wheels               | Kahn® Defend 1948 16" alloy           |
| Tyres                | BFGoodrich® All Terrain T/A KO2       |
| Grille               | KBX® Signature inc. light surrounds   |
| Bumper               | Winch bumper with DRLs                |
| Steering guard       | Raptor Black                          |
| Headlights           | WIPAC® Xenon / Standard               |
| Wing-top air intakes | Optimill®                             |
| Chequer plate        | Wing-top and side sills (Satin Black) |
| Side steps           | Fire & Ice (Ebony)                    |
| Work lamp            | Rear-facing LED                       |
| Rear step            | NAS with 2" square receiver           |
| Window tints         | Yes                                   |
| INTERIOR             |                                       |
| Seating trim         | Black & Nutmeg Leather                |
| Front row seats      | Modular (heated)                      |
| Front storage        | Lock box with 12v & twin USB ports    |
| Load area seats      | Inward facing tip-ups                 |
| Steering wheel       | Arkon X Black leather 15"             |
| Gear knobs           | Black anodized                        |
| Gear gaiter          | Matching leather                      |
| Door cards           | Matching leather                      |
| Door furniture       | Black anodized                        |
| Floor coverings      | Black carpet                          |
| Headlining           | Original Grey Ripple nylon            |
| Sound system         |                                       |