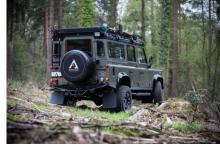

#### **EXTERIOR**

| Body colour          | Willow Green                          |
|----------------------|---------------------------------------|
| Paint finish         | Metallic                              |
| Bonnet               | OEM Puma                              |
| Bonnet badge         | Land Rover                            |
| Wheels               | Kahn® Defend 1948 16" alloy           |
| Tyres                | BFGoodrich® All Terrain T/A KO2       |
| Grille               | KBX® Signature inc. light surrounds   |
| Bumper               | Winch bumper with DRLs                |
| Steering guard       | Raptor Black                          |
| Headlights           | WIPAC® Xenon / Standard               |
| Wing-top air intakes | Optimill®                             |
| Chequer plate        | Wing-top and side sills (Satin Black) |
| Side steps           | Fire & Ice (Ebony)                    |
| Work lamp            | Rear-facing LED                       |
| Rear step            | NAS with 2" square receiver           |
| Window tints         | Yes                                   |
| INTERIOR             |                                       |
| Seating trim         | Black & Nutmeg Leather                |
| Front row seats      | Modular (heated)                      |
| Front storage        | Lock box with 12v & twin USB ports    |
| Load area seats      | Inward facing tip-ups                 |
| Steering wheel       | Arkon X Black leather 15"             |
| Gear knobs           | Black anodized                        |
| Gear gaiter          | Matching leather                      |
| Door cards           | Matching leather                      |
| Door furniture       | Black anodized                        |
| Floor coverings      | Black carpet                          |
| Headlining           | Original Grey Ripple nylon            |
| Sound system         |                                       |