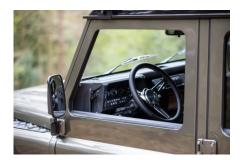

#### **EXTERIOR**

| Body colour          | Willow Green                          |
|----------------------|---------------------------------------|
| Paint finish         | Metallic                              |
| Bonnet               | OEM Puma                              |
| Bonnet badge         | Land Rover                            |
| Wheels               | Kahn® Defend 1948 16" alloy           |
| Tyres                | BFGoodrich® All Terrain T/A KO2       |
| Grille               | KBX® Signature inc. light surrounds   |
| Bumper               | Winch bumper with DRLs                |
| Steering guard       | Raptor Black                          |
| Headlights           | WIPAC® Xenon / Standard               |
| Wing-top air intakes | Optimill®                             |
| Chequer plate        | Wing-top and side sills (Satin Black) |
| Side steps           | Fire & Ice (Ebony)                    |
| Work lamp            | Rear-facing LED                       |
| Rear step            | NAS with 2" square receiver           |
| Window tints         | Yes                                   |
| INTERIOR             |                                       |
| Seating trim         | Black & Nutmeg Leather                |
| Front row seats      | Modular (heated)                      |
| Front storage        | Lock box with 12v & twin USB ports    |
| Load area seats      | Inward facing tip-ups                 |
| Steering wheel       | Arkon X Black leather 15"             |
| Gear knobs           | Black anodized                        |
| Gear gaiter          | Matching leather                      |
| Door cards           | Matching leather                      |
| Door furniture       | Black anodized                        |
| Floor coverings      | Black carpet                          |
| Headlining           | Original Grey Ripple nylon            |
| Sound system         |                                       |