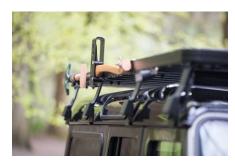

#### **EXTERIOR**

| Body colour          | Willow Green                          |
|----------------------|---------------------------------------|
| Paint finish         | Metallic                              |
| Bonnet               | OEM Puma                              |
| Bonnet badge         | Land Rover                            |
| Wheels               | Kahn® Defend 1948 16" alloy           |
| Tyres                | BFGoodrich® All Terrain T/A KO2       |
| Grille               | KBX® Signature inc. light surrounds   |
| Bumper               | Winch bumper with DRLs                |
| Steering guard       | Raptor Black                          |
| Headlights           | WIPAC® Xenon / Standard               |
| Wing-top air intakes | Optimill®                             |
| Chequer plate        | Wing-top and side sills (Satin Black) |
| Side steps           | Fire & Ice (Ebony)                    |
| Work lamp            | Rear-facing LED                       |
| Rear step            | NAS with 2" square receiver           |
| Window tints         | Yes                                   |
| INTERIOR             |                                       |
| Seating trim         | Black & Nutmeg Leather                |
| Front row seats      | Modular (heated)                      |
| Front storage        | Lock box with 12v & twin USB ports    |
| Load area seats      | Inward facing tip-ups                 |
| Steering wheel       | Arkon X Black leather 15"             |
| Gear knobs           | Black anodized                        |
| Gear gaiter          | Matching leather                      |
| Door cards           | Matching leather                      |
| Door furniture       | Black anodized                        |
| Floor coverings      | Black carpet                          |
| Headlining           | Original Grey Ripple nylon            |
| Sound system         |                                       |