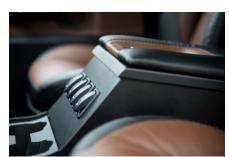

#### **EXTERIOR**

| Body colour          | Willow Green                          |
|----------------------|---------------------------------------|
| Paint finish         | Metallic                              |
| Bonnet               | OEM Puma                              |
| Bonnet badge         | Land Rover                            |
| Wheels               | Kahn® Defend 1948 16" alloy           |
| Tyres                | BFGoodrich® All Terrain T/A KO2       |
| Grille               | KBX® Signature inc. light surrounds   |
| Bumper               | Winch bumper with DRLs                |
| Steering guard       | Raptor Black                          |
| Headlights           | WIPAC® Xenon / Standard               |
| Wing-top air intakes | Optimill®                             |
| Chequer plate        | Wing-top and side sills (Satin Black) |
| Side steps           | Fire & Ice (Ebony)                    |
| Work lamp            | Rear-facing LED                       |
| Rear step            | NAS with 2" square receiver           |
| Window tints         | Yes                                   |
| INTERIOR             |                                       |
| Seating trim         | Black & Nutmeg Leather                |
| Front row seats      | Modular (heated)                      |
| Front storage        | Lock box with 12v & twin USB ports    |
| Load area seats      | Inward facing tip-ups                 |
| Steering wheel       | Arkon X Black leather 15"             |
| Gear knobs           | Black anodized                        |
| Gear gaiter          | Matching leather                      |
| Door cards           | Matching leather                      |
| Door furniture       | Black anodized                        |
| Floor coverings      | Black carpet                          |
| Headlining           | Original Grey Ripple nylon            |
| Sound system         |                                       |