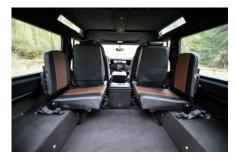

#### **EXTERIOR**

| Body colour          | Willow Green                          |
|----------------------|---------------------------------------|
| Paint finish         | Metallic                              |
| Bonnet               | OEM Puma                              |
| Bonnet badge         | Land Rover                            |
| Wheels               | Kahn® Defend 1948 16" alloy           |
| Tyres                | BFGoodrich® All Terrain T/A KO2       |
| Grille               | KBX® Signature inc. light surrounds   |
| Bumper               | Winch bumper with DRLs                |
| Steering guard       | Raptor Black                          |
| Headlights           | WIPAC® Xenon / Standard               |
| Wing-top air intakes | Optimill®                             |
| Chequer plate        | Wing-top and side sills (Satin Black) |
| Side steps           | Fire & Ice (Ebony)                    |
| Work lamp            | Rear-facing LED                       |
| Rear step            | NAS with 2" square receiver           |
| Window tints         | Yes                                   |
| INTERIOR             |                                       |
| Seating trim         | Black & Nutmeg Leather                |
| Front row seats      | Modular (heated)                      |
| Front storage        | Lock box with 12v & twin USB ports    |
| Load area seats      | Inward facing tip-ups                 |
| Steering wheel       | Arkon X Black leather 15"             |
| Gear knobs           | Black anodized                        |
| Gear gaiter          | Matching leather                      |
| Door cards           | Matching leather                      |
| Door furniture       | Black anodized                        |
| Floor coverings      | Black carpet                          |
| Headlining           | Original Grey Ripple nylon            |
| Sound system         |                                       |