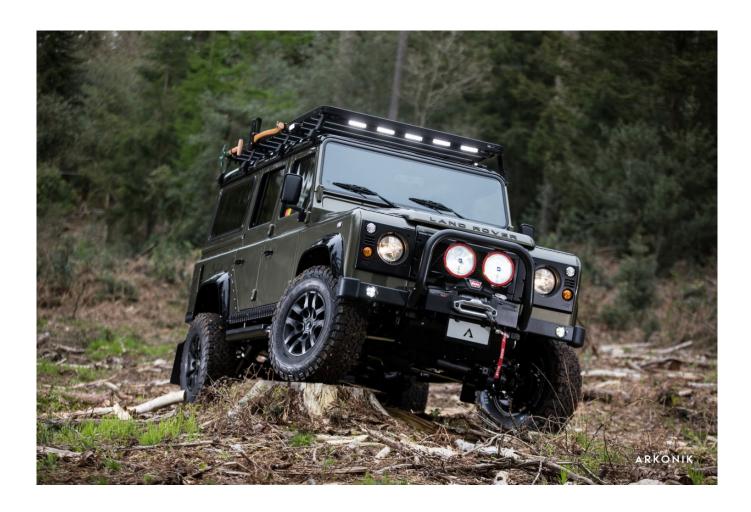

## 1991 SW-ARK704

# POA

1-800-984-3355 sales@arkonik.com

Willow Green

6sp Auto

何 6.2L LS3

Petrol

6 Seats

#### **EXTERIOR**

| Body colour          | Willow Green                          |
|----------------------|---------------------------------------|
| Paint finish         | Metallic                              |
| Bonnet               | OEM Puma                              |
| Bonnet badge         | Land Rover                            |
| Wheels               | Kahn® Defend 1948 16" alloy           |
| Tyres                | BFGoodrich® All Terrain T/A KO2       |
| Grille               | KBX® Signature inc. light surrounds   |
| Bumper               | Winch bumper with DRLs                |
| Steering guard       | Raptor Black                          |
| Headlights           | WIPAC® Xenon / Standard               |
| Wing-top air intakes | Optimill®                             |
| Chequer plate        | Wing-top and side sills (Satin Black) |
| Side steps           | Fire & Ice (Ebony)                    |
| Work lamp            | Rear-facing LED                       |
| Rear step            | NAS with 2" square receiver           |
| Window tints         | Yes                                   |
| INTERIOR             |                                       |
| Seating trim         | Black & Nutmeg Leather                |
| Front row seats      | Modular (heated)                      |
| Front storage        | Lock box with 12v & twin USB ports    |
| Load area seats      | Inward facing tip-ups                 |
| Steering wheel       | Arkon X Black leather 15"             |
| Gear knobs           | Black anodized                        |
| Gear gaiter          | Matching leather                      |
| Door cards           | Matching leather                      |
| Door furniture       | Black anodized                        |
| Floor coverings      | Black carpet                          |
| Headlining           | Original Grey Ripple nylon            |
| Sound system         |                                       |