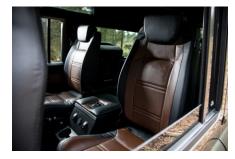

#### **EXTERIOR**

| Body colour          | Willow Green                          |
|----------------------|---------------------------------------|
| Paint finish         | Metallic                              |
| Bonnet               | OEM Puma                              |
| Bonnet badge         | Land Rover                            |
| Wheels               | Kahn® Defend 1948 16" alloy           |
| Tyres                | BFGoodrich® All Terrain T/A KO2       |
| Grille               | KBX® Signature inc. light surrounds   |
| Bumper               | Winch bumper with DRLs                |
| Steering guard       | Raptor Black                          |
| Headlights           | WIPAC® Xenon / Standard               |
| Wing-top air intakes | Optimill®                             |
| Chequer plate        | Wing-top and side sills (Satin Black) |
| Side steps           | Fire & Ice (Ebony)                    |
| Work lamp            | Rear-facing LED                       |
| Rear step            | NAS with 2" square receiver           |
| Window tints         | Yes                                   |
| INTERIOR             |                                       |
| Seating trim         | Black & Nutmeg Leather                |
| Front row seats      | Modular (heated)                      |
| Front storage        | Lock box with 12v & twin USB ports    |
| Load area seats      | Inward facing tip-ups                 |
| Steering wheel       | Arkon X Black leather 15"             |
| Gear knobs           | Black anodized                        |
| Gear gaiter          | Matching leather                      |
| Door cards           | Matching leather                      |
| Door furniture       | Black anodized                        |
| Floor coverings      | Black carpet                          |
| Headlining           | Original Grey Ripple nylon            |
| Sound system         |                                       |