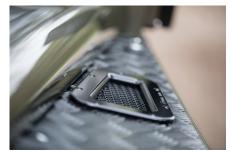

#### **EXTERIOR**

| Body colour          | Willow Green                          |
|----------------------|---------------------------------------|
| Paint finish         | Metallic                              |
| Bonnet               | OEM Puma                              |
| Bonnet badge         | Land Rover                            |
| Wheels               | Kahn® Defend 1948 16" alloy           |
| Tyres                | BFGoodrich® All Terrain T/A KO2       |
| Grille               | KBX® Signature inc. light surrounds   |
| Bumper               | Winch bumper with DRLs                |
| Steering guard       | Raptor Black                          |
| Headlights           | WIPAC® Xenon / Standard               |
| Wing-top air intakes | Optimill®                             |
| Chequer plate        | Wing-top and side sills (Satin Black) |
| Side steps           | Fire & Ice (Ebony)                    |
| Work lamp            | Rear-facing LED                       |
| Rear step            | NAS with 2" square receiver           |
| Window tints         | Yes                                   |
| INTERIOR             |                                       |
| Seating trim         | Black & Nutmeg Leather                |
| Front row seats      | Modular (heated)                      |
| Front storage        | Lock box with 12v & twin USB ports    |
| Load area seats      | Inward facing tip-ups                 |
| Steering wheel       | Arkon X Black leather 15"             |
| Gear knobs           | Black anodized                        |
| Gear gaiter          | Matching leather                      |
| Door cards           | Matching leather                      |
| Door furniture       | Black anodized                        |
| Floor coverings      | Black carpet                          |
| Headlining           | Original Grey Ripple nylon            |
| Sound system         |                                       |