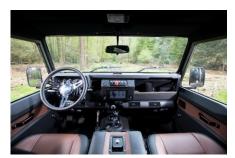

#### **EXTERIOR**

| Body colour          | Willow Green                          |
|----------------------|---------------------------------------|
| Paint finish         | Metallic                              |
| Bonnet               | OEM Puma                              |
| Bonnet badge         | Land Rover                            |
| Wheels               | Kahn® Defend 1948 16" alloy           |
| Tyres                | BFGoodrich® All Terrain T/A KO2       |
| Grille               | KBX® Signature inc. light surrounds   |
| Bumper               | Winch bumper with DRLs                |
| Steering guard       | Raptor Black                          |
| Headlights           | WIPAC® Xenon / Standard               |
| Wing-top air intakes | Optimill®                             |
| Chequer plate        | Wing-top and side sills (Satin Black) |
| Side steps           | Fire & Ice (Ebony)                    |
| Work lamp            | Rear-facing LED                       |
| Rear step            | NAS with 2" square receiver           |
| Window tints         | Yes                                   |
| INTERIOR             |                                       |
| Seating trim         | Black & Nutmeg Leather                |
| Front row seats      | Modular (heated)                      |
| Front storage        | Lock box with 12v & twin USB ports    |
| Load area seats      | Inward facing tip-ups                 |
| Steering wheel       | Arkon X Black leather 15"             |
| Gear knobs           | Black anodized                        |
| Gear gaiter          | Matching leather                      |
| Door cards           | Matching leather                      |
| Door furniture       | Black anodized                        |
| Floor coverings      | Black carpet                          |
| Headlining           | Original Grey Ripple nylon            |
| Sound system         |                                       |