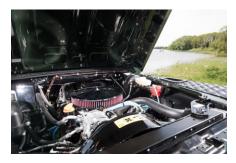

### EXTERIOR

| Body colour    | Fungus Green                          |
|----------------|---------------------------------------|
| Bonnet         | OEM original                          |
| Bonnet badge   | Land Rover                            |
| Wheels         | Kahn® Defend 1948 16" alloy           |
| Tyres          | BFGoodrich® All Terrain T/A KO2       |
| Grille         | KBX® Signature inc. light surrounds   |
| Steering guard | Raptor Black                          |
| Headlights     | WIPAC® Xenon / Standard               |
| Chequer plate  | Wing-top and side sills (Satin Black) |
| Side steps     | Fire & Ice (Ebony)                    |
| Work lamp      | Rear-facing LED                       |
| Rear step      | NAS with 2" square receiver           |
| Window tints   | Yes                                   |