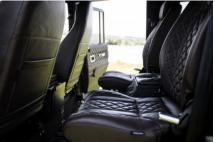

#### INTERIOR

| Seating trim    | Hedgehog Brown Supersoft Leather with diamond stitch                  |
|-----------------|-----------------------------------------------------------------------|
| Front row seats | -<br>Modular (heated)                                                 |
| Front storage   | Lock box with 12v & twin USB ports                                    |
| Load area seats | Inward facing tip-ups                                                 |
| Steering wheel  | Evander wood rimmed 15"                                               |
| Gear knobs      | Brushed alloy                                                         |
| Gear gaiter     | Matching leather                                                      |
| Door cards      | Matching leather                                                      |
| Door furniture  | Alloy                                                                 |
| Floor coverings | Black carpet                                                          |
| Headlining      | Black suede                                                           |
| Sound system    | Alpine® Touch screen with Apple® CarPlay and reversing camera display |