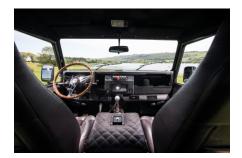

#### INTERIOR

| Seating trim    | Hedgehog Brown Supersoft Leather with diamond stitch                  |
|-----------------|-----------------------------------------------------------------------|
| Front row seats | -<br>Modular (heated)                                                 |
| Front storage   | Lock box with 12v & twin USB ports                                    |
| Load area seats | Inward facing tip-ups                                                 |
| Steering wheel  | Evander wood rimmed 15"                                               |
| Gear knobs      | Brushed alloy                                                         |
| Gear gaiter     | Matching leather                                                      |
| Door cards      | Matching leather                                                      |
| Door furniture  | Alloy                                                                 |
| Floor coverings | Black carpet                                                          |
| Headlining      | Black suede                                                           |
| Sound system    | Alpine® Touch screen with Apple® CarPlay and reversing camera display |