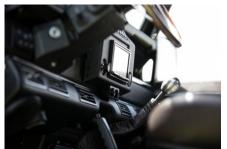

#### INTERIOR

| Seating trim    | Hedgehog Brown Supersoft Leather with diamond stitch                  |
|-----------------|-----------------------------------------------------------------------|
| Front row seats | -<br>Modular (heated)                                                 |
| Front storage   | Lock box with 12v & twin USB ports                                    |
| Load area seats | Inward facing tip-ups                                                 |
| Steering wheel  | Evander wood rimmed 15"                                               |
| Gear knobs      | Brushed alloy                                                         |
| Gear gaiter     | Matching leather                                                      |
| Door cards      | Matching leather                                                      |
| Door furniture  | Alloy                                                                 |
| Floor coverings | Black carpet                                                          |
| Headlining      | Black suede                                                           |
| Sound system    | Alpine® Touch screen with Apple® CarPlay and reversing camera display |