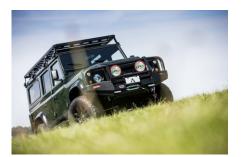

### EXTERIOR

| Body colour    | Fungus Green                          |
|----------------|---------------------------------------|
| Bonnet         | OEM original                          |
| Bonnet badge   | Land Rover                            |
| Wheels         | Kahn® Defend 1948 16" alloy           |
| Tyres          | BFGoodrich® All Terrain T/A KO2       |
| Grille         | KBX® Signature inc. light surrounds   |
| Steering guard | Raptor Black                          |
| Headlights     | WIPAC® Xenon / Standard               |
| Chequer plate  | Wing-top and side sills (Satin Black) |
| Side steps     | Fire & Ice (Ebony)                    |
| Work lamp      | Rear-facing LED                       |
| Rear step      | NAS with 2" square receiver           |
| Window tints   | Yes                                   |