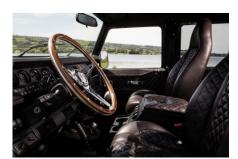

#### INTERIOR

| Seating trim    | Hedgehog Brown Supersoft Leather with diamond stitch                  |
|-----------------|-----------------------------------------------------------------------|
| Front row seats | -<br>Modular (heated)                                                 |
| Front storage   | Lock box with 12v & twin USB ports                                    |
| Load area seats | Inward facing tip-ups                                                 |
| Steering wheel  | Evander wood rimmed 15"                                               |
| Gear knobs      | Brushed alloy                                                         |
| Gear gaiter     | Matching leather                                                      |
| Door cards      | Matching leather                                                      |
| Door furniture  | Alloy                                                                 |
| Floor coverings | Black carpet                                                          |
| Headlining      | Black suede                                                           |
| Sound system    | Alpine® Touch screen with Apple® CarPlay and reversing camera display |