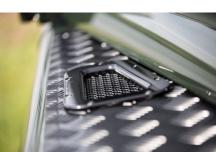

### EXTERIOR

| Body colour    | Fungus Green                          |
|----------------|---------------------------------------|
| Bonnet         | OEM original                          |
| Bonnet badge   | Land Rover                            |
| Wheels         | Kahn® Defend 1948 16" alloy           |
| Tyres          | BFGoodrich® All Terrain T/A KO2       |
| Grille         | KBX® Signature inc. light surrounds   |
| Steering guard | Raptor Black                          |
| Headlights     | WIPAC® Xenon / Standard               |
| Chequer plate  | Wing-top and side sills (Satin Black) |
| Side steps     | Fire & Ice (Ebony)                    |
| Work lamp      | Rear-facing LED                       |
| Rear step      | NAS with 2" square receiver           |
| Window tints   | Yes                                   |