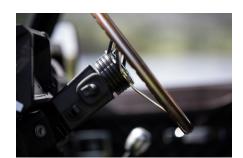

#### INTERIOR

| Seating trim    | Hedgehog Brown Supersoft Leather with diamond stitch                  |
|-----------------|-----------------------------------------------------------------------|
| Front row seats | -<br>Modular (heated)                                                 |
| Front storage   | Lock box with 12v & twin USB ports                                    |
| Load area seats | Inward facing tip-ups                                                 |
| Steering wheel  | Evander wood rimmed 15"                                               |
| Gear knobs      | Brushed alloy                                                         |
| Gear gaiter     | Matching leather                                                      |
| Door cards      | Matching leather                                                      |
| Door furniture  | Alloy                                                                 |
| Floor coverings | Black carpet                                                          |
| Headlining      | Black suede                                                           |
| Sound system    | Alpine® Touch screen with Apple® CarPlay and reversing camera display |