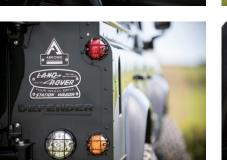

### EXTERIOR

| Body colour    | Fungus Green                          |
|----------------|---------------------------------------|
| Bonnet         | OEM original                          |
| Bonnet badge   | Land Rover                            |
| Wheels         | Kahn® Defend 1948 16" alloy           |
| Tyres          | BFGoodrich® All Terrain T/A KO2       |
| Grille         | KBX® Signature inc. light surrounds   |
| Steering guard | Raptor Black                          |
| Headlights     | WIPAC® Xenon / Standard               |
| Chequer plate  | Wing-top and side sills (Satin Black) |
| Side steps     | Fire & Ice (Ebony)                    |
| Work lamp      | Rear-facing LED                       |
| Rear step      | NAS with 2" square receiver           |
| Window tints   | Yes                                   |