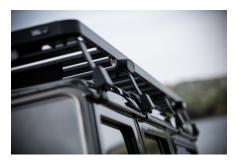

### EXTERIOR

| Body colour    | Fungus Green                          |
|----------------|---------------------------------------|
| Bonnet         | OEM original                          |
| Bonnet badge   | Land Rover                            |
| Wheels         | Kahn® Defend 1948 16" alloy           |
| Tyres          | BFGoodrich® All Terrain T/A KO2       |
| Grille         | KBX® Signature inc. light surrounds   |
| Steering guard | Raptor Black                          |
| Headlights     | WIPAC® Xenon / Standard               |
| Chequer plate  | Wing-top and side sills (Satin Black) |
| Side steps     | Fire & Ice (Ebony)                    |
| Work lamp      | Rear-facing LED                       |
| Rear step      | NAS with 2" square receiver           |
| Window tints   | Yes                                   |