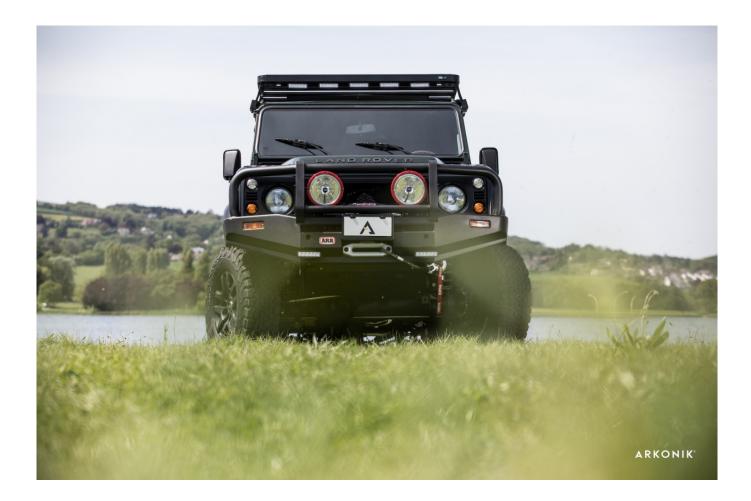

### EXTERIOR

| Body colour    | Fungus Green                          |
|----------------|---------------------------------------|
| Bonnet         | OEM original                          |
| Bonnet badge   | Land Rover                            |
| Wheels         | Kahn® Defend 1948 16" alloy           |
| Tyres          | BFGoodrich® All Terrain T/A KO2       |
| Grille         | KBX® Signature inc. light surrounds   |
| Steering guard | Raptor Black                          |
| Headlights     | WIPAC® Xenon / Standard               |
| Chequer plate  | Wing-top and side sills (Satin Black) |
| Side steps     | Fire & Ice (Ebony)                    |
| Work lamp      | Rear-facing LED                       |
| Rear step      | NAS with 2" square receiver           |
| Window tints   | Yes                                   |