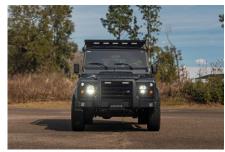

## **EXTERIOR**

| Paint finish Metallic Bonnet OEM Purna Bonnet badge Land Rover Wheels Kahn® Defend 198.5 18" alloy Tyres BFGoodrich® All Terrain T/A KO2 Grille KBX® inc. light surrounds Bumper Standard with end caps and DRLs Steering guard Raptor Black Headlights Truck-Lite Twin-Cat LEDs Wing-top air intakes Optimili® Chequer plate Side sills Side steps Fire & Ice (Ebony) Work lamp None Rear step NAS with 2" square receiver Window tints Yes  INTERIOR Seating trim Midnight Nappa Leather Front row seats Modular Front storage Cubby box Load area seats Inward facing tip-ups Steering wheel Arkon X Black leather 15" Gear gaiter Matching leather Door cards Matching leather Black anodized Floor coverings Black acreet Headlining Black suede Sound system Pioneer® Touch screen display with Apple® CarPlay and reversing camera display Wind system Pioneer® Touch screen display with Apple® CarPlay and reversing camera display | Body colour          | Carpathian Grey                                                                |
|----------------------------------------------------------------------------------------------------------------------------------------------------------------------------------------------------------------------------------------------------------------------------------------------------------------------------------------------------------------------------------------------------------------------------------------------------------------------------------------------------------------------------------------------------------------------------------------------------------------------------------------------------------------------------------------------------------------------------------------------------------------------------------------------------------------------------------------------------------------------------------------------------------------------------------------------|----------------------|--------------------------------------------------------------------------------|
| Bonnet badge  Land Rover  Wheels  Kahn® Defend 1983 18" alloy  BFGoodrich® All Terrain T/A KO2  Grille  KBX® Inc. light surrounds  Bumper  Standard with end caps and DRLs  Steering guard  Raptor Black  Truck-Lite Twin-Cat LEDs  Wing-top air intakes  Optimill®  Chequer plate  Side sills  Side sills  Side steps  Fire & Ice (Ebony)  Work lamp  None  Rear step  NAS with 2" square receiver  Window tints  Yes  INTERIOR  Seating trim  Midnight Nappa Leather  Front row seats  Modular  Front storage  Cubby box  Load area seats  Inward facing tip-ups  Steering wheel  Arkon X Black leather 15"  Gear knobs  Black anodized  Gear gaiter  Matching leather  Door cards  Matching leather  Black anodized  Floor coverings  Black carpet  Headlining  Black suede                                                                                                                                                               | Paint finish         | Metallic                                                                       |
| Wheels     Kahn® Defend 1983 18" alloy       Tyres     BFGoodrich® All Terrain T/A KO2       Grille     KBX® inc. light surrounds       Bumper     Standard with end caps and DRLs       Steering guard     Raptor Black       Headlights     Truck-Lite Twin-Cat LEDs       Wing-top air intakes     Optimill®       Chequer plate     Side sills       Side steps     Fire & Ice (Ebony)       Work lamp     None       Rear step     NAS with 2" square receiver       Window tints     Yes       INTERIOR       Seating trim     Midnight Nappa Leather       Front row seats     Modular       Front storage     Cubby box       Load area seats     Inward facing tip-ups       Steering wheel     Arkon X Black leather 15"       Gear gaiter     Matching leather       Door cards     Matching leather       Door furniture     Black anodized       Floor coverings     Black carpet       Headlining     Black suede              | Bonnet               | OEM Puma                                                                       |
| Tyres BFGoodrich® All Terrain T/A KO2  Grille KBX® inc. light surrounds  Bumper Standard with end caps and DRLs  Steering guard Raptor Black  Headlights Truck-Lite Twin-Cat LEDs  Wing-top air intakes Optimill®  Chequer plate Side sills  Side steps Fire & Ice (Ebony)  Work lamp None  Rear step NAS with 2" square receiver  Window tints Yes  INTERIOR  Seating trim Midnight Nappa Leather  Front row seats Modular  Front storage Cubby box  Load area seats Inward facing tip-ups  Steering wheel Arkon X Black leather 15"  Gear gaiter Matching leather  Door cards Matching leather  Black anodized  Floor coverings Black carpet  Headlining Black suede                                                                                                                                                                                                                                                                       | Bonnet badge         | Land Rover                                                                     |
| Grille  KBX® inc. light surrounds  Bumper  Standard with end caps and DRLs  Steering guard  Raptor Black  Headlights  Truck-Lite Twin-Cat LEDs  Wing-top air intakes  Optimill®  Chequer plate  Side sills  Side steps  Fire & Ice (Ebony)  Work lamp  None  Rear step  NAS with 2" square receiver  Window tints  Yes  INTERIOR  Seating trim  Midnight Nappa Leather  Front row seats  Modular  Front storage  Cubby box  Load area seats  Inward facing tip-ups  Steering wheel  Arkon X Black leather 15"  Gear gaiter  Matching leather  Door cards  Matching leather  Black anodized  Floor coverings  Black suede                                                                                                                                                                                                                                                                                                                     | Wheels               | Kahn® Defend 1983 18" alloy                                                    |
| Bumper Standard with end caps and DRLs  Steering guard Raptor Black Headlights Truck-Lite Twin-Cat LEDs  Wing-top air intakes Optimili® Chequer plate Side sills Side steps Fire & Ice (Ebony) Work lamp None Rear step NAS with 2" square receiver Window tints Yes  INTERIOR  Seating trim Midnight Nappa Leather Front row seats Modular Front storage Cubby box Load area seats Inward facing tip-ups Steering wheel Arkon X Black leather 15" Gear knobs Black anodized Gear gaiter Matching leather Door cards Matching leather Black anodized Floor coverings Black carpet Headlining Black suede                                                                                                                                                                                                                                                                                                                                     | Tyres                | BFGoodrich® All Terrain T/A KO2                                                |
| Steering guard Raptor Black Headlights Truck-Lite Twin-Cat LEDs Wing-top air intakes Optimillie Chequer plate Side sills Side steps Fire & Ice (Ebony) Work lamp None Rear step NAS with 2" square receiver Window tints Yes  INTERIOR Seating trim Midnight Nappa Leather Front row seats Modular Cubby box Load area seats Inward facing tip-ups Steering wheel Arkon X Black leather 15" Gear knobs Black anodized Gear gaiter Matching leather Door cards Matching leather Black anodized Floor coverings Black carpet Headlining Black suede                                                                                                                                                                                                                                                                                                                                                                                            | Grille               | KBX® inc. light surrounds                                                      |
| Headlights  Truck-Lite Twin-Cat LEDs  Optimil®  Chequer plate  Side sills  Side steps  Fire & Ice (Ebony)  Work lamp  None  Rear step  NAS with 2" square receiver  Window tints  Yes  INTERIOR  Seating trim  Midnight Nappa Leather  Front row seats  Modular  Front storage  Cubby box  Load area seats  Inward facing tip-ups  Steering wheel  Arkon X Black leather 15"  Gear knobs  Black anodized  Gear galter  Matching leather  Door cards  Matching leather  Black anodized  Floor coverings  Black carpet  Headlining  Black suede                                                                                                                                                                                                                                                                                                                                                                                                | Bumper               | Standard with end caps and DRLs                                                |
| Wing-top air intakes Optimill® Chequer plate Side sills Side steps Fire & Ice (Ebony) Work lamp None Rear step NAS with 2" square receiver Window tints Yes  INTERIOR Seating trim Midnight Nappa Leather Front row seats Modular Front storage Cubby box Load area seats Inward facing tip-ups Steering wheel Arkon X Black leather 15" Gear knobs Black anodized Gear galter Matching leather Door cards Matching leather Door furniture Black anodized Floor coverings Black carpet Headlining Black suede                                                                                                                                                                                                                                                                                                                                                                                                                                | Steering guard       | Raptor Black                                                                   |
| Chequer plate  Side sills  Fire & Ice (Ebony)  Work lamp  None  Rear step  NAS with 2" square receiver  Window tints  Yes  INTERIOR  Seating trim  Midnight Nappa Leather  Front row seats  Modular  Front storage  Cubby box  Load area seats  Inward facing tip-ups  Steering wheel  Arkon X Black leather 15"  Gear knobs  Black anodized  Gear gaiter  Matching leather  Door cards  Matching leather  Black anodized  Floor coverings  Black carpet  Headlining  Black suede                                                                                                                                                                                                                                                                                                                                                                                                                                                            | Headlights           | Truck-Lite Twin-Cat LEDs                                                       |
| Fire & Ice (Ebony)  Work lamp  None  Rear step  NAS with 2" square receiver  Window tints  Yes  INTERIOR  Seating trim  Midnight Nappa Leather  Front row seats  Modular  Front storage  Cubby box  Load area seats  Inward facing tip-ups  Steering wheel  Arkon X Black leather 15"  Gear knobs  Black anodized  Gear gaiter  Matching leather  Door cards  Matching leather  Black anodized  Black carpet  Headlining  Black suede                                                                                                                                                                                                                                                                                                                                                                                                                                                                                                        | Wing-top air intakes | Optimill®                                                                      |
| Work lamp  Rear step  NAS with 2" square receiver  Window tints  Yes  INTERIOR  Seating trim  Midnight Nappa Leather  Front row seats  Modular  Front storage  Cubby box  Load area seats  Inward facing tip-ups  Steering wheel  Arkon X Black leather 15"  Gear knobs  Black anodized  Gear gaiter  Matching leather  Door cards  Matching leather  Door furniture  Black anodized  Floor coverings  Black carpet  Headlining  Black suede                                                                                                                                                                                                                                                                                                                                                                                                                                                                                                 | Chequer plate        | Side sills                                                                     |
| Rear step  Window tints  Yes  INTERIOR  Seating trim  Midnight Nappa Leather  Front row seats  Modular  Front storage  Cubby box  Load area seats  Inward facing tip-ups  Steering wheel  Arkon X Black leather 15"  Gear knobs  Black anodized  Gear gaiter  Matching leather  Door cards  Matching leather  Black anodized  Floor coverings  Black carpet  Headlining  Black suede                                                                                                                                                                                                                                                                                                                                                                                                                                                                                                                                                         | Side steps           | Fire & Ice (Ebony)                                                             |
| INTERIOR  Seating trim Midnight Nappa Leather  Front row seats Modular  Front storage Cubby box  Load area seats Inward facing tip-ups  Steering wheel Arkon X Black leather 15"  Gear knobs Black anodized  Gear gaiter Matching leather  Door cards Matching leather  Door furniture Black anodized  Floor coverings Black carpet  Headlining Black suede                                                                                                                                                                                                                                                                                                                                                                                                                                                                                                                                                                                  | Work lamp            | None                                                                           |
| Seating trim Midnight Nappa Leather  Front row seats Modular  Front storage Cubby box  Load area seats Inward facing tip-ups  Steering wheel Arkon X Black leather 15"  Gear knobs Black anodized  Gear gaiter Matching leather  Door cards Matching leather  Door furniture Black anodized  Floor coverings Black carpet  Headlining Black suede                                                                                                                                                                                                                                                                                                                                                                                                                                                                                                                                                                                            | Rear step            | NAS with 2" square receiver                                                    |
| Seating trim Midnight Nappa Leather  Front row seats Modular  Front storage Cubby box  Load area seats Inward facing tip-ups  Steering wheel Arkon X Black leather 15"  Gear knobs Black anodized  Gear gaiter Matching leather  Door cards Matching leather  Door furniture Black anodized  Floor coverings Black carpet  Headlining Black suede                                                                                                                                                                                                                                                                                                                                                                                                                                                                                                                                                                                            | Window tints         | Yes                                                                            |
| Front row seats  Modular  Cubby box  Load area seats  Inward facing tip-ups  Steering wheel  Arkon X Black leather 15"  Gear knobs  Black anodized  Gear gaiter  Matching leather  Door cards  Matching leather  Black anodized  Floor coverings  Black carpet  Headlining  Black suede                                                                                                                                                                                                                                                                                                                                                                                                                                                                                                                                                                                                                                                      | INTERIOR             |                                                                                |
| Front storage  Cubby box  Inward facing tip-ups  Steering wheel  Arkon X Black leather 15"  Gear knobs  Black anodized  Gear gaiter  Matching leather  Door cards  Matching leather  Door furniture  Black anodized  Floor coverings  Black carpet  Headlining  Black suede                                                                                                                                                                                                                                                                                                                                                                                                                                                                                                                                                                                                                                                                  | Seating trim         | Midnight Nappa Leather                                                         |
| Load area seats  Inward facing tip-ups  Arkon X Black leather 15"  Gear knobs  Black anodized  Gear gaiter  Matching leather  Door cards  Matching leather  Black anodized  Floor coverings  Black carpet  Black suede                                                                                                                                                                                                                                                                                                                                                                                                                                                                                                                                                                                                                                                                                                                       | Front row seats      | Modular                                                                        |
| Steering wheel Arkon X Black leather 15"  Gear knobs Black anodized  Gear gaiter Matching leather  Door cards Matching leather  Door furniture Black anodized  Floor coverings Black carpet  Headlining Black suede                                                                                                                                                                                                                                                                                                                                                                                                                                                                                                                                                                                                                                                                                                                          | Front storage        | Cubby box                                                                      |
| Gear knobs  Black anodized  Matching leather  Door cards  Matching leather  Door furniture  Black anodized  Floor coverings  Black carpet  Headlining  Black suede                                                                                                                                                                                                                                                                                                                                                                                                                                                                                                                                                                                                                                                                                                                                                                           | Load area seats      | Inward facing tip-ups                                                          |
| Gear gaiter Matching leather  Door cards Matching leather  Door furniture Black anodized  Floor coverings Black carpet  Headlining Black suede                                                                                                                                                                                                                                                                                                                                                                                                                                                                                                                                                                                                                                                                                                                                                                                               | Steering wheel       | Arkon X Black leather 15"                                                      |
| Door cards Matching leather  Door furniture Black anodized  Floor coverings Black carpet  Headlining Black suede                                                                                                                                                                                                                                                                                                                                                                                                                                                                                                                                                                                                                                                                                                                                                                                                                             | Gear knobs           | Black anodized                                                                 |
| Door furniture  Black anodized  Floor coverings  Black carpet  Headlining  Black suede                                                                                                                                                                                                                                                                                                                                                                                                                                                                                                                                                                                                                                                                                                                                                                                                                                                       | Gear gaiter          | Matching leather                                                               |
| Floor coverings  Black carpet  Headlining  Black suede                                                                                                                                                                                                                                                                                                                                                                                                                                                                                                                                                                                                                                                                                                                                                                                                                                                                                       | Door cards           | Matching leather                                                               |
| Headlining Black suede                                                                                                                                                                                                                                                                                                                                                                                                                                                                                                                                                                                                                                                                                                                                                                                                                                                                                                                       | Door furniture       | Black anodized                                                                 |
| <del></del>                                                                                                                                                                                                                                                                                                                                                                                                                                                                                                                                                                                                                                                                                                                                                                                                                                                                                                                                  | Floor coverings      | Black carpet                                                                   |
| Sound system Pioneer® Touch screen display with Apple® CarPlay and reversing camera display                                                                                                                                                                                                                                                                                                                                                                                                                                                                                                                                                                                                                                                                                                                                                                                                                                                  | Headlining           | Black suede                                                                    |
|                                                                                                                                                                                                                                                                                                                                                                                                                                                                                                                                                                                                                                                                                                                                                                                                                                                                                                                                              | Sound system         | Pioneer® Touch screen display with Apple® CarPlay and reversing camera display |