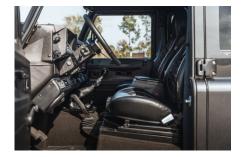

## **EXTERIOR**

| Paint finish Metallic Bonnet OEM Purna Bonnet badge Land Rover Wheels Kahn® Defend 198.5 18" alloy Tyres BFGoodrich® All Terrain T/A KO2 Grille KBX® inc. light surrounds Bumper Standard with end caps and DRLs Steering guard Raptor Black Headlights Truck-Lite Twin-Cat LEDs Wing-top air intakes Optimili® Chequer plate Side sills Side steps Fire & Ice (Ebony) Work lamp None Rear step NAS with 2" square receiver Window tints Yes  INTERIOR Seating trim Midnight Nappa Leather Front row seats Modular Front storage Cubby box Load area seats Inward facing tip-ups Steering wheel Arkon X Black leather 15" Gear gaiter Matching leather Door cards Matching leather Black anodized Floor coverings Black acreet Headlining Black suede Sound system Pioneer® Touch screen display with Apple® CarPlay and reversing camera display Wind system Pioneer® Touch screen display with Apple® CarPlay and reversing camera display | Body colour          | Carpathian Grey                                                                |
|----------------------------------------------------------------------------------------------------------------------------------------------------------------------------------------------------------------------------------------------------------------------------------------------------------------------------------------------------------------------------------------------------------------------------------------------------------------------------------------------------------------------------------------------------------------------------------------------------------------------------------------------------------------------------------------------------------------------------------------------------------------------------------------------------------------------------------------------------------------------------------------------------------------------------------------------|----------------------|--------------------------------------------------------------------------------|
| Bonnet badge  Land Rover  Wheels  Kahn® Defend 1983 18" alloy  BFGoodrich® All Terrain T/A KO2  Grille  KBX® Inc. light surrounds  Bumper  Standard with end caps and DRLs  Steering guard  Raptor Black  Truck-Lite Twin-Cat LEDs  Wing-top air intakes  Optimill®  Chequer plate  Side sills  Side sills  Side steps  Fire & Ice (Ebony)  Work lamp  None  Rear step  NAS with 2" square receiver  Window tints  Yes  INTERIOR  Seating trim  Midnight Nappa Leather  Front row seats  Modular  Front storage  Cubby box  Load area seats  Inward facing tip-ups  Steering wheel  Arkon X Black leather 15"  Gear knobs  Black anodized  Gear gaiter  Matching leather  Door cards  Matching leather  Black anodized  Floor coverings  Black carpet  Headlining  Black suede                                                                                                                                                               | Paint finish         | Metallic                                                                       |
| Wheels     Kahn® Defend 1983 18" alloy       Tyres     BFGoodrich® All Terrain T/A KO2       Grille     KBX® inc. light surrounds       Bumper     Standard with end caps and DRLs       Steering guard     Raptor Black       Headlights     Truck-Lite Twin-Cat LEDs       Wing-top air intakes     Optimill®       Chequer plate     Side sills       Side steps     Fire & Ice (Ebony)       Work lamp     None       Rear step     NAS with 2" square receiver       Window tints     Yes       INTERIOR       Seating trim     Midnight Nappa Leather       Front row seats     Modular       Front storage     Cubby box       Load area seats     Inward facing tip-ups       Steering wheel     Arkon X Black leather 15"       Gear gaiter     Matching leather       Door cards     Matching leather       Door furniture     Black anodized       Floor coverings     Black carpet       Headlining     Black suede              | Bonnet               | OEM Puma                                                                       |
| Tyres BFGoodrich® All Terrain T/A KO2  Grille KBX® inc. light surrounds  Bumper Standard with end caps and DRLs  Steering guard Raptor Black  Headlights Truck-Lite Twin-Cat LEDs  Wing-top air intakes Optimill®  Chequer plate Side sills  Side steps Fire & Ice (Ebony)  Work lamp None  Rear step NAS with 2" square receiver  Window tints Yes  INTERIOR  Seating trim Midnight Nappa Leather  Front row seats Modular  Front storage Cubby box  Load area seats Inward facing tip-ups  Steering wheel Arkon X Black leather 15"  Gear gaiter Matching leather  Door cards Matching leather  Black anodized  Floor coverings Black carpet  Headlining Black suede                                                                                                                                                                                                                                                                       | Bonnet badge         | Land Rover                                                                     |
| Grille  KBX® inc. light surrounds  Bumper  Standard with end caps and DRLs  Steering guard  Raptor Black  Headlights  Truck-Lite Twin-Cat LEDs  Wing-top air intakes  Optimill®  Chequer plate  Side sills  Side steps  Fire & Ice (Ebony)  Work lamp  None  Rear step  NAS with 2" square receiver  Window tints  Yes  INTERIOR  Seating trim  Midnight Nappa Leather  Front row seats  Modular  Front storage  Cubby box  Load area seats  Inward facing tip-ups  Steering wheel  Arkon X Black leather 15"  Gear gaiter  Matching leather  Door cards  Matching leather  Black anodized  Floor coverings  Black suede                                                                                                                                                                                                                                                                                                                     | Wheels               | Kahn® Defend 1983 18" alloy                                                    |
| Bumper Standard with end caps and DRLs  Steering guard Raptor Black Headlights Truck-Lite Twin-Cat LEDs  Wing-top air intakes Optimili® Chequer plate Side sills Side steps Fire & Ice (Ebony) Work lamp None Rear step NAS with 2" square receiver Window tints Yes  INTERIOR  Seating trim Midnight Nappa Leather Front row seats Modular Front storage Cubby box Load area seats Inward facing tip-ups Steering wheel Arkon X Black leather 15" Gear knobs Black anodized Gear gaiter Matching leather Door cards Matching leather Black anodized Floor coverings Black carpet Headlining Black suede                                                                                                                                                                                                                                                                                                                                     | Tyres                | BFGoodrich® All Terrain T/A KO2                                                |
| Steering guard Raptor Black Headlights Truck-Lite Twin-Cat LEDs Wing-top air intakes Optimillie Chequer plate Side sills Side steps Fire & Ice (Ebony) Work lamp None Rear step NAS with 2" square receiver Window tints Yes  INTERIOR Seating trim Midnight Nappa Leather Front row seats Modular Cubby box Load area seats Inward facing tip-ups Steering wheel Arkon X Black leather 15" Gear knobs Black anodized Gear gaiter Matching leather Door cards Matching leather Black anodized Floor coverings Black carpet Headlining Black suede                                                                                                                                                                                                                                                                                                                                                                                            | Grille               | KBX® inc. light surrounds                                                      |
| Headlights  Truck-Lite Twin-Cat LEDs  Optimil®  Chequer plate  Side sills  Side steps  Fire & Ice (Ebony)  Work lamp  None  Rear step  NAS with 2" square receiver  Window tints  Yes  INTERIOR  Seating trim  Midnight Nappa Leather  Front row seats  Modular  Front storage  Cubby box  Load area seats  Inward facing tip-ups  Steering wheel  Arkon X Black leather 15"  Gear knobs  Black anodized  Gear galter  Matching leather  Door cards  Matching leather  Black anodized  Floor coverings  Black carpet  Headlining  Black suede                                                                                                                                                                                                                                                                                                                                                                                                | Bumper               | Standard with end caps and DRLs                                                |
| Wing-top air intakes Optimill® Chequer plate Side sills Side steps Fire & Ice (Ebony) Work lamp None Rear step NAS with 2" square receiver Window tints Yes  INTERIOR Seating trim Midnight Nappa Leather Front row seats Modular Front storage Cubby box Load area seats Inward facing tip-ups Steering wheel Arkon X Black leather 15" Gear knobs Black anodized Gear galter Matching leather Door cards Matching leather Door furniture Black anodized Floor coverings Black carpet Headlining Black suede                                                                                                                                                                                                                                                                                                                                                                                                                                | Steering guard       | Raptor Black                                                                   |
| Chequer plate  Side sills  Fire & Ice (Ebony)  Work lamp  None  Rear step  NAS with 2" square receiver  Window tints  Yes  INTERIOR  Seating trim  Midnight Nappa Leather  Front row seats  Modular  Front storage  Cubby box  Load area seats  Inward facing tip-ups  Steering wheel  Arkon X Black leather 15"  Gear knobs  Black anodized  Gear gaiter  Matching leather  Door cards  Matching leather  Black anodized  Floor coverings  Black carpet  Headlining  Black suede                                                                                                                                                                                                                                                                                                                                                                                                                                                            | Headlights           | Truck-Lite Twin-Cat LEDs                                                       |
| Fire & Ice (Ebony)  Work lamp  None  Rear step  NAS with 2" square receiver  Window tints  Yes  INTERIOR  Seating trim  Midnight Nappa Leather  Front row seats  Modular  Front storage  Cubby box  Load area seats  Inward facing tip-ups  Steering wheel  Arkon X Black leather 15"  Gear knobs  Black anodized  Gear gaiter  Matching leather  Door cards  Matching leather  Black anodized  Black carpet  Headlining  Black suede                                                                                                                                                                                                                                                                                                                                                                                                                                                                                                        | Wing-top air intakes | Optimill®                                                                      |
| Work lamp  Rear step  NAS with 2" square receiver  Window tints  Yes  INTERIOR  Seating trim  Midnight Nappa Leather  Front row seats  Modular  Front storage  Cubby box  Load area seats  Inward facing tip-ups  Steering wheel  Arkon X Black leather 15"  Gear knobs  Black anodized  Gear gaiter  Matching leather  Door cards  Matching leather  Door furniture  Black anodized  Floor coverings  Black carpet  Headlining  Black suede                                                                                                                                                                                                                                                                                                                                                                                                                                                                                                 | Chequer plate        | Side sills                                                                     |
| Rear step  Window tints  Yes  INTERIOR  Seating trim  Midnight Nappa Leather  Front row seats  Modular  Front storage  Cubby box  Load area seats  Inward facing tip-ups  Steering wheel  Arkon X Black leather 15"  Gear knobs  Black anodized  Gear gaiter  Matching leather  Door cards  Matching leather  Black anodized  Floor coverings  Black carpet  Headlining  Black suede                                                                                                                                                                                                                                                                                                                                                                                                                                                                                                                                                         | Side steps           | Fire & Ice (Ebony)                                                             |
| INTERIOR  Seating trim Midnight Nappa Leather  Front row seats Modular  Front storage Cubby box  Load area seats Inward facing tip-ups  Steering wheel Arkon X Black leather 15"  Gear knobs Black anodized  Gear gaiter Matching leather  Door cards Matching leather  Door furniture Black anodized  Floor coverings Black carpet  Headlining Black suede                                                                                                                                                                                                                                                                                                                                                                                                                                                                                                                                                                                  | Work lamp            | None                                                                           |
| Seating trim Midnight Nappa Leather  Front row seats Modular  Front storage Cubby box  Load area seats Inward facing tip-ups  Steering wheel Arkon X Black leather 15"  Gear knobs Black anodized  Gear gaiter Matching leather  Door cards Matching leather  Door furniture Black anodized  Floor coverings Black carpet  Headlining Black suede                                                                                                                                                                                                                                                                                                                                                                                                                                                                                                                                                                                            | Rear step            | NAS with 2" square receiver                                                    |
| Seating trim Midnight Nappa Leather  Front row seats Modular  Front storage Cubby box  Load area seats Inward facing tip-ups  Steering wheel Arkon X Black leather 15"  Gear knobs Black anodized  Gear gaiter Matching leather  Door cards Matching leather  Door furniture Black anodized  Floor coverings Black carpet  Headlining Black suede                                                                                                                                                                                                                                                                                                                                                                                                                                                                                                                                                                                            | Window tints         | Yes                                                                            |
| Front row seats  Modular  Cubby box  Load area seats  Inward facing tip-ups  Steering wheel  Arkon X Black leather 15"  Gear knobs  Black anodized  Gear gaiter  Matching leather  Door cards  Matching leather  Black anodized  Floor coverings  Black carpet  Headlining  Black suede                                                                                                                                                                                                                                                                                                                                                                                                                                                                                                                                                                                                                                                      | INTERIOR             |                                                                                |
| Front storage  Cubby box  Inward facing tip-ups  Steering wheel  Arkon X Black leather 15"  Gear knobs  Black anodized  Gear gaiter  Matching leather  Door cards  Matching leather  Door furniture  Black anodized  Floor coverings  Black carpet  Headlining  Black suede                                                                                                                                                                                                                                                                                                                                                                                                                                                                                                                                                                                                                                                                  | Seating trim         | Midnight Nappa Leather                                                         |
| Load area seats  Inward facing tip-ups  Arkon X Black leather 15"  Gear knobs  Black anodized  Gear gaiter  Matching leather  Door cards  Matching leather  Black anodized  Floor coverings  Black carpet  Black suede                                                                                                                                                                                                                                                                                                                                                                                                                                                                                                                                                                                                                                                                                                                       | Front row seats      | Modular                                                                        |
| Steering wheel Arkon X Black leather 15"  Gear knobs Black anodized  Gear gaiter Matching leather  Door cards Matching leather  Door furniture Black anodized  Floor coverings Black carpet  Headlining Black suede                                                                                                                                                                                                                                                                                                                                                                                                                                                                                                                                                                                                                                                                                                                          | Front storage        | Cubby box                                                                      |
| Gear knobs  Black anodized  Matching leather  Door cards  Matching leather  Door furniture  Black anodized  Floor coverings  Black carpet  Headlining  Black suede                                                                                                                                                                                                                                                                                                                                                                                                                                                                                                                                                                                                                                                                                                                                                                           | Load area seats      | Inward facing tip-ups                                                          |
| Gear gaiter Matching leather  Door cards Matching leather  Door furniture Black anodized  Floor coverings Black carpet  Headlining Black suede                                                                                                                                                                                                                                                                                                                                                                                                                                                                                                                                                                                                                                                                                                                                                                                               | Steering wheel       | Arkon X Black leather 15"                                                      |
| Door cards Matching leather  Door furniture Black anodized  Floor coverings Black carpet  Headlining Black suede                                                                                                                                                                                                                                                                                                                                                                                                                                                                                                                                                                                                                                                                                                                                                                                                                             | Gear knobs           | Black anodized                                                                 |
| Door furniture  Black anodized  Floor coverings  Black carpet  Headlining  Black suede                                                                                                                                                                                                                                                                                                                                                                                                                                                                                                                                                                                                                                                                                                                                                                                                                                                       | Gear gaiter          | Matching leather                                                               |
| Floor coverings  Black carpet  Headlining  Black suede                                                                                                                                                                                                                                                                                                                                                                                                                                                                                                                                                                                                                                                                                                                                                                                                                                                                                       | Door cards           | Matching leather                                                               |
| Headlining Black suede                                                                                                                                                                                                                                                                                                                                                                                                                                                                                                                                                                                                                                                                                                                                                                                                                                                                                                                       | Door furniture       | Black anodized                                                                 |
| <del></del>                                                                                                                                                                                                                                                                                                                                                                                                                                                                                                                                                                                                                                                                                                                                                                                                                                                                                                                                  | Floor coverings      | Black carpet                                                                   |
| Sound system Pioneer® Touch screen display with Apple® CarPlay and reversing camera display                                                                                                                                                                                                                                                                                                                                                                                                                                                                                                                                                                                                                                                                                                                                                                                                                                                  | Headlining           | Black suede                                                                    |
|                                                                                                                                                                                                                                                                                                                                                                                                                                                                                                                                                                                                                                                                                                                                                                                                                                                                                                                                              | Sound system         | Pioneer® Touch screen display with Apple® CarPlay and reversing camera display |