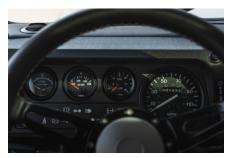

## **EXTERIOR**

| Paint finish Metallic Bonnet OEM Purna Bonnet badge Land Rover Wheels Kahn® Defend 198.5 18" alloy Tyres BFGoodrich® All Terrain T/A KO2 Grille KBX® inc. light surrounds Bumper Standard with end caps and DRLs Steering guard Raptor Black Headlights Truck-Lite Twin-Cat LEDs Wing-top air intakes Optimili® Chequer plate Side sills Side steps Fire & Ice (Ebony) Work lamp None Rear step NAS with 2" square receiver Window tints Yes  INTERIOR Seating trim Midnight Nappa Leather Front row seats Modular Front storage Cubby box Load area seats Inward facing tip-ups Steering wheel Arkon X Black leather 15" Gear gaiter Matching leather Door cards Matching leather Black anodized Floor coverings Black acreet Headlining Black suede Sound system Pioneer® Touch screen display with Apple® CarPlay and reversing camera display Wind system Pioneer® Touch screen display with Apple® CarPlay and reversing camera display | Body colour          | Carpathian Grey                                                                |
|----------------------------------------------------------------------------------------------------------------------------------------------------------------------------------------------------------------------------------------------------------------------------------------------------------------------------------------------------------------------------------------------------------------------------------------------------------------------------------------------------------------------------------------------------------------------------------------------------------------------------------------------------------------------------------------------------------------------------------------------------------------------------------------------------------------------------------------------------------------------------------------------------------------------------------------------|----------------------|--------------------------------------------------------------------------------|
| Bonnet badge  Land Rover  Wheels  Kahn® Defend 1983 18" alloy  BFGoodrich® All Terrain T/A KO2  Grille  KBX® Inc. light surrounds  Bumper  Standard with end caps and DRLs  Steering guard  Raptor Black  Truck-Lite Twin-Cat LEDs  Wing-top air intakes  Optimill®  Chequer plate  Side sills  Side sills  Side steps  Fire & Ice (Ebony)  Work lamp  None  Rear step  NAS with 2" square receiver  Window tints  Yes  INTERIOR  Seating trim  Midnight Nappa Leather  Front row seats  Modular  Front storage  Cubby box  Load area seats  Inward facing tip-ups  Steering wheel  Arkon X Black leather 15"  Gear knobs  Black anodized  Gear gaiter  Matching leather  Door cards  Matching leather  Black anodized  Floor coverings  Black carpet  Headlining  Black suede                                                                                                                                                               | Paint finish         | Metallic                                                                       |
| Wheels     Kahn® Defend 1983 18" alloy       Tyres     BFGoodrich® All Terrain T/A KO2       Grille     KBX® inc. light surrounds       Bumper     Standard with end caps and DRLs       Steering guard     Raptor Black       Headlights     Truck-Lite Twin-Cat LEDs       Wing-top air intakes     Optimill®       Chequer plate     Side sills       Side steps     Fire & Ice (Ebony)       Work lamp     None       Rear step     NAS with 2" square receiver       Window tints     Yes       INTERIOR       Seating trim     Midnight Nappa Leather       Front row seats     Modular       Front storage     Cubby box       Load area seats     Inward facing tip-ups       Steering wheel     Arkon X Black leather 15"       Gear gaiter     Matching leather       Door cards     Matching leather       Door furniture     Black anodized       Floor coverings     Black carpet       Headlining     Black suede              | Bonnet               | OEM Puma                                                                       |
| Tyres BFGoodrich® All Terrain T/A KO2  Grille KBX® inc. light surrounds  Bumper Standard with end caps and DRLs  Steering guard Raptor Black  Headlights Truck-Lite Twin-Cat LEDs  Wing-top air intakes Optimill®  Chequer plate Side sills  Side steps Fire & Ice (Ebony)  Work lamp None  Rear step NAS with 2" square receiver  Window tints Yes  INTERIOR  Seating trim Midnight Nappa Leather  Front row seats Modular  Front storage Cubby box  Load area seats Inward facing tip-ups  Steering wheel Arkon X Black leather 15"  Gear gaiter Matching leather  Door cards Matching leather  Black anodized  Floor coverings Black carpet  Headlining Black suede                                                                                                                                                                                                                                                                       | Bonnet badge         | Land Rover                                                                     |
| Grille  KBX® inc. light surrounds  Bumper  Standard with end caps and DRLs  Steering guard  Raptor Black  Headlights  Truck-Lite Twin-Cat LEDs  Wing-top air intakes  Optimill®  Chequer plate  Side sills  Side steps  Fire & Ice (Ebony)  Work lamp  None  Rear step  NAS with 2" square receiver  Window tints  Yes  INTERIOR  Seating trim  Midnight Nappa Leather  Front row seats  Modular  Front storage  Cubby box  Load area seats  Inward facing tip-ups  Steering wheel  Arkon X Black leather 15"  Gear gaiter  Matching leather  Door cards  Matching leather  Black anodized  Floor coverings  Black suede                                                                                                                                                                                                                                                                                                                     | Wheels               | Kahn® Defend 1983 18" alloy                                                    |
| Bumper Standard with end caps and DRLs  Steering guard Raptor Black Headlights Truck-Lite Twin-Cat LEDs  Wing-top air intakes Optimili® Chequer plate Side sills Side steps Fire & Ice (Ebony) Work lamp None Rear step NAS with 2" square receiver Window tints Yes  INTERIOR  Seating trim Midnight Nappa Leather Front row seats Modular Front storage Cubby box Load area seats Inward facing tip-ups Steering wheel Arkon X Black leather 15" Gear knobs Black anodized Gear gaiter Matching leather Door cards Matching leather Black anodized Floor coverings Black carpet Headlining Black suede                                                                                                                                                                                                                                                                                                                                     | Tyres                | BFGoodrich® All Terrain T/A KO2                                                |
| Steering guard Raptor Black Headlights Truck-Lite Twin-Cat LEDs Wing-top air intakes Optimillie Chequer plate Side sills Side steps Fire & Ice (Ebony) Work lamp None Rear step NAS with 2" square receiver Window tints Yes  INTERIOR Seating trim Midnight Nappa Leather Front row seats Modular Cubby box Load area seats Inward facing tip-ups Steering wheel Arkon X Black leather 15" Gear knobs Black anodized Gear gaiter Matching leather Door cards Matching leather Black anodized Floor coverings Black carpet Headlining Black suede                                                                                                                                                                                                                                                                                                                                                                                            | Grille               | KBX® inc. light surrounds                                                      |
| Headlights  Truck-Lite Twin-Cat LEDs  Optimil®  Chequer plate  Side sills  Side steps  Fire & Ice (Ebony)  Work lamp  None  Rear step  NAS with 2" square receiver  Window tints  Yes  INTERIOR  Seating trim  Midnight Nappa Leather  Front row seats  Modular  Front storage  Cubby box  Load area seats  Inward facing tip-ups  Steering wheel  Arkon X Black leather 15"  Gear knobs  Black anodized  Gear galter  Matching leather  Door cards  Matching leather  Black anodized  Floor coverings  Black carpet  Headlining  Black suede                                                                                                                                                                                                                                                                                                                                                                                                | Bumper               | Standard with end caps and DRLs                                                |
| Wing-top air intakes Optimill® Chequer plate Side sills Side steps Fire & Ice (Ebony) Work lamp None Rear step NAS with 2" square receiver Window tints Yes  INTERIOR Seating trim Midnight Nappa Leather Front row seats Modular Front storage Cubby box Load area seats Inward facing tip-ups Steering wheel Arkon X Black leather 15" Gear knobs Black anodized Gear galter Matching leather Door cards Matching leather Door furniture Black anodized Floor coverings Black carpet Headlining Black suede                                                                                                                                                                                                                                                                                                                                                                                                                                | Steering guard       | Raptor Black                                                                   |
| Chequer plate  Side sills  Fire & Ice (Ebony)  Work lamp  None  Rear step  NAS with 2" square receiver  Window tints  Yes  INTERIOR  Seating trim  Midnight Nappa Leather  Front row seats  Modular  Front storage  Cubby box  Load area seats  Inward facing tip-ups  Steering wheel  Arkon X Black leather 15"  Gear knobs  Black anodized  Gear gaiter  Matching leather  Door cards  Matching leather  Black anodized  Floor coverings  Black carpet  Headlining  Black suede                                                                                                                                                                                                                                                                                                                                                                                                                                                            | Headlights           | Truck-Lite Twin-Cat LEDs                                                       |
| Fire & Ice (Ebony)  Work lamp  None  Rear step  NAS with 2" square receiver  Window tints  Yes  INTERIOR  Seating trim  Midnight Nappa Leather  Front row seats  Modular  Front storage  Cubby box  Load area seats  Inward facing tip-ups  Steering wheel  Arkon X Black leather 15"  Gear knobs  Black anodized  Gear gaiter  Matching leather  Door cards  Matching leather  Black anodized  Black carpet  Headlining  Black suede                                                                                                                                                                                                                                                                                                                                                                                                                                                                                                        | Wing-top air intakes | Optimill®                                                                      |
| Work lamp  Rear step  NAS with 2" square receiver  Window tints  Yes  INTERIOR  Seating trim  Midnight Nappa Leather  Front row seats  Modular  Front storage  Cubby box  Load area seats  Inward facing tip-ups  Steering wheel  Arkon X Black leather 15"  Gear knobs  Black anodized  Gear gaiter  Matching leather  Door cards  Matching leather  Door furniture  Black anodized  Floor coverings  Black carpet  Headlining  Black suede                                                                                                                                                                                                                                                                                                                                                                                                                                                                                                 | Chequer plate        | Side sills                                                                     |
| Rear step  Window tints  Yes  INTERIOR  Seating trim  Midnight Nappa Leather  Front row seats  Modular  Front storage  Cubby box  Load area seats  Inward facing tip-ups  Steering wheel  Arkon X Black leather 15"  Gear knobs  Black anodized  Gear gaiter  Matching leather  Door cards  Matching leather  Black anodized  Floor coverings  Black carpet  Headlining  Black suede                                                                                                                                                                                                                                                                                                                                                                                                                                                                                                                                                         | Side steps           | Fire & Ice (Ebony)                                                             |
| INTERIOR  Seating trim Midnight Nappa Leather  Front row seats Modular  Front storage Cubby box  Load area seats Inward facing tip-ups  Steering wheel Arkon X Black leather 15"  Gear knobs Black anodized  Gear gaiter Matching leather  Door cards Matching leather  Door furniture Black anodized  Floor coverings Black carpet  Headlining Black suede                                                                                                                                                                                                                                                                                                                                                                                                                                                                                                                                                                                  | Work lamp            | None                                                                           |
| Seating trim Midnight Nappa Leather  Front row seats Modular  Front storage Cubby box  Load area seats Inward facing tip-ups  Steering wheel Arkon X Black leather 15"  Gear knobs Black anodized  Gear gaiter Matching leather  Door cards Matching leather  Door furniture Black anodized  Floor coverings Black carpet  Headlining Black suede                                                                                                                                                                                                                                                                                                                                                                                                                                                                                                                                                                                            | Rear step            | NAS with 2" square receiver                                                    |
| Seating trim Midnight Nappa Leather  Front row seats Modular  Front storage Cubby box  Load area seats Inward facing tip-ups  Steering wheel Arkon X Black leather 15"  Gear knobs Black anodized  Gear gaiter Matching leather  Door cards Matching leather  Door furniture Black anodized  Floor coverings Black carpet  Headlining Black suede                                                                                                                                                                                                                                                                                                                                                                                                                                                                                                                                                                                            | Window tints         | Yes                                                                            |
| Front row seats  Modular  Cubby box  Load area seats  Inward facing tip-ups  Steering wheel  Arkon X Black leather 15"  Gear knobs  Black anodized  Gear gaiter  Matching leather  Door cards  Matching leather  Black anodized  Floor coverings  Black carpet  Headlining  Black suede                                                                                                                                                                                                                                                                                                                                                                                                                                                                                                                                                                                                                                                      | INTERIOR             |                                                                                |
| Front storage  Cubby box  Inward facing tip-ups  Steering wheel  Arkon X Black leather 15"  Gear knobs  Black anodized  Gear gaiter  Matching leather  Door cards  Matching leather  Door furniture  Black anodized  Floor coverings  Black carpet  Headlining  Black suede                                                                                                                                                                                                                                                                                                                                                                                                                                                                                                                                                                                                                                                                  | Seating trim         | Midnight Nappa Leather                                                         |
| Load area seats  Inward facing tip-ups  Arkon X Black leather 15"  Gear knobs  Black anodized  Gear gaiter  Matching leather  Door cards  Matching leather  Black anodized  Floor coverings  Black carpet  Black suede                                                                                                                                                                                                                                                                                                                                                                                                                                                                                                                                                                                                                                                                                                                       | Front row seats      | Modular                                                                        |
| Steering wheel Arkon X Black leather 15"  Gear knobs Black anodized  Gear gaiter Matching leather  Door cards Matching leather  Door furniture Black anodized  Floor coverings Black carpet  Headlining Black suede                                                                                                                                                                                                                                                                                                                                                                                                                                                                                                                                                                                                                                                                                                                          | Front storage        | Cubby box                                                                      |
| Gear knobs  Black anodized  Matching leather  Door cards  Matching leather  Door furniture  Black anodized  Floor coverings  Black carpet  Headlining  Black suede                                                                                                                                                                                                                                                                                                                                                                                                                                                                                                                                                                                                                                                                                                                                                                           | Load area seats      | Inward facing tip-ups                                                          |
| Gear gaiter Matching leather  Door cards Matching leather  Door furniture Black anodized  Floor coverings Black carpet  Headlining Black suede                                                                                                                                                                                                                                                                                                                                                                                                                                                                                                                                                                                                                                                                                                                                                                                               | Steering wheel       | Arkon X Black leather 15"                                                      |
| Door cards Matching leather  Door furniture Black anodized  Floor coverings Black carpet  Headlining Black suede                                                                                                                                                                                                                                                                                                                                                                                                                                                                                                                                                                                                                                                                                                                                                                                                                             | Gear knobs           | Black anodized                                                                 |
| Door furniture  Black anodized  Floor coverings  Black carpet  Headlining  Black suede                                                                                                                                                                                                                                                                                                                                                                                                                                                                                                                                                                                                                                                                                                                                                                                                                                                       | Gear gaiter          | Matching leather                                                               |
| Floor coverings  Black carpet  Headlining  Black suede                                                                                                                                                                                                                                                                                                                                                                                                                                                                                                                                                                                                                                                                                                                                                                                                                                                                                       | Door cards           | Matching leather                                                               |
| Headlining Black suede                                                                                                                                                                                                                                                                                                                                                                                                                                                                                                                                                                                                                                                                                                                                                                                                                                                                                                                       | Door furniture       | Black anodized                                                                 |
| <del></del>                                                                                                                                                                                                                                                                                                                                                                                                                                                                                                                                                                                                                                                                                                                                                                                                                                                                                                                                  | Floor coverings      | Black carpet                                                                   |
| Sound system Pioneer® Touch screen display with Apple® CarPlay and reversing camera display                                                                                                                                                                                                                                                                                                                                                                                                                                                                                                                                                                                                                                                                                                                                                                                                                                                  | Headlining           | Black suede                                                                    |
|                                                                                                                                                                                                                                                                                                                                                                                                                                                                                                                                                                                                                                                                                                                                                                                                                                                                                                                                              | Sound system         | Pioneer® Touch screen display with Apple® CarPlay and reversing camera display |