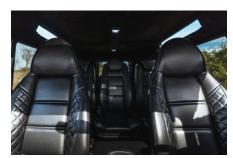

## **EXTERIOR**

| Paint finish Metallic Bonnet OEM Purna Bonnet badge Land Rover Wheels Kahn® Defend 198.5 18" alloy Tyres BFGoodrich® All Terrain T/A KO2 Grille KBX® inc. light surrounds Bumper Standard with end caps and DRLs Steering guard Raptor Black Headlights Truck-Lite Twin-Cat LEDs Wing-top air intakes Optimili® Chequer plate Side sills Side steps Fire & Ice (Ebony) Work lamp None Rear step NAS with 2" square receiver Window tints Yes  INTERIOR Seating trim Midnight Nappa Leather Front row seats Modular Front storage Cubby box Load area seats Inward facing tip-ups Steering wheel Arkon X Black leather 15" Gear gaiter Matching leather Door cards Matching leather Black anodized Floor coverings Black acreet Headlining Black suede Sound system Pioneer® Touch screen display with Apple® CarPlay and reversing camera display Wind system Pioneer® Touch screen display with Apple® CarPlay and reversing camera display | Body colour          | Carpathian Grey                                                                |
|----------------------------------------------------------------------------------------------------------------------------------------------------------------------------------------------------------------------------------------------------------------------------------------------------------------------------------------------------------------------------------------------------------------------------------------------------------------------------------------------------------------------------------------------------------------------------------------------------------------------------------------------------------------------------------------------------------------------------------------------------------------------------------------------------------------------------------------------------------------------------------------------------------------------------------------------|----------------------|--------------------------------------------------------------------------------|
| Bonnet badge  Land Rover  Wheels  Kahn® Defend 1983 18" alloy  BFGoodrich® All Terrain T/A KO2  Grille  KBX® Inc. light surrounds  Bumper  Standard with end caps and DRLs  Steering guard  Raptor Black  Truck-Lite Twin-Cat LEDs  Wing-top air intakes  Optimill®  Chequer plate  Side sills  Side sills  Side steps  Fire & Ice (Ebony)  Work lamp  None  Rear step  NAS with 2" square receiver  Window tints  Yes  INTERIOR  Seating trim  Midnight Nappa Leather  Front row seats  Modular  Front storage  Cubby box  Load area seats  Inward facing tip-ups  Steering wheel  Arkon X Black leather 15"  Gear knobs  Black anodized  Gear gaiter  Matching leather  Door cards  Matching leather  Black anodized  Floor coverings  Black carpet  Headlining  Black suede                                                                                                                                                               | Paint finish         | Metallic                                                                       |
| Wheels     Kahn® Defend 1983 18" alloy       Tyres     BFGoodrich® All Terrain T/A KO2       Grille     KBX® inc. light surrounds       Bumper     Standard with end caps and DRLs       Steering guard     Raptor Black       Headlights     Truck-Lite Twin-Cat LEDs       Wing-top air intakes     Optimill®       Chequer plate     Side sills       Side steps     Fire & Ice (Ebony)       Work lamp     None       Rear step     NAS with 2" square receiver       Window tints     Yes       INTERIOR       Seating trim     Midnight Nappa Leather       Front row seats     Modular       Front storage     Cubby box       Load area seats     Inward facing tip-ups       Steering wheel     Arkon X Black leather 15"       Gear gaiter     Matching leather       Door cards     Matching leather       Door furniture     Black anodized       Floor coverings     Black carpet       Headlining     Black suede              | Bonnet               | OEM Puma                                                                       |
| Tyres BFGoodrich® All Terrain T/A KO2  Grille KBX® inc. light surrounds  Bumper Standard with end caps and DRLs  Steering guard Raptor Black  Headlights Truck-Lite Twin-Cat LEDs  Wing-top air intakes Optimill®  Chequer plate Side sills  Side steps Fire & Ice (Ebony)  Work lamp None  Rear step NAS with 2" square receiver  Window tints Yes  INTERIOR  Seating trim Midnight Nappa Leather  Front row seats Modular  Front storage Cubby box  Load area seats Inward facing tip-ups  Steering wheel Arkon X Black leather 15"  Gear gaiter Matching leather  Door cards Matching leather  Black anodized  Floor coverings Black carpet  Headlining Black suede                                                                                                                                                                                                                                                                       | Bonnet badge         | Land Rover                                                                     |
| Grille  KBX® inc. light surrounds  Bumper  Standard with end caps and DRLs  Steering guard  Raptor Black  Headlights  Truck-Lite Twin-Cat LEDs  Wing-top air intakes  Optimill®  Chequer plate  Side sills  Side steps  Fire & Ice (Ebony)  Work lamp  None  Rear step  NAS with 2" square receiver  Window tints  Yes  INTERIOR  Seating trim  Midnight Nappa Leather  Front row seats  Modular  Front storage  Cubby box  Load area seats  Inward facing tip-ups  Steering wheel  Arkon X Black leather 15"  Gear gaiter  Matching leather  Door cards  Matching leather  Black anodized  Floor coverings  Black suede                                                                                                                                                                                                                                                                                                                     | Wheels               | Kahn® Defend 1983 18" alloy                                                    |
| Bumper Standard with end caps and DRLs  Steering guard Raptor Black Headlights Truck-Lite Twin-Cat LEDs  Wing-top air intakes Optimili® Chequer plate Side sills Side steps Fire & Ice (Ebony) Work lamp None Rear step NAS with 2" square receiver Window tints Yes  INTERIOR  Seating trim Midnight Nappa Leather Front row seats Modular Front storage Cubby box Load area seats Inward facing tip-ups Steering wheel Arkon X Black leather 15" Gear knobs Black anodized Gear gaiter Matching leather Door cards Matching leather Black anodized Floor coverings Black carpet Headlining Black suede                                                                                                                                                                                                                                                                                                                                     | Tyres                | BFGoodrich® All Terrain T/A KO2                                                |
| Steering guard Raptor Black Headlights Truck-Lite Twin-Cat LEDs Wing-top air intakes Optimillie Chequer plate Side sills Side steps Fire & Ice (Ebony) Work lamp None Rear step NAS with 2" square receiver Window tints Yes  INTERIOR Seating trim Midnight Nappa Leather Front row seats Modular Cubby box Load area seats Inward facing tip-ups Steering wheel Arkon X Black leather 15" Gear knobs Black anodized Gear gaiter Matching leather Door cards Matching leather Black anodized Floor coverings Black carpet Headlining Black suede                                                                                                                                                                                                                                                                                                                                                                                            | Grille               | KBX® inc. light surrounds                                                      |
| Headlights  Truck-Lite Twin-Cat LEDs  Optimil®  Chequer plate  Side sills  Side steps  Fire & Ice (Ebony)  Work lamp  None  Rear step  NAS with 2" square receiver  Window tints  Yes  INTERIOR  Seating trim  Midnight Nappa Leather  Front row seats  Modular  Front storage  Cubby box  Load area seats  Inward facing tip-ups  Steering wheel  Arkon X Black leather 15"  Gear knobs  Black anodized  Gear galter  Matching leather  Door cards  Matching leather  Black anodized  Floor coverings  Black carpet  Headlining  Black suede                                                                                                                                                                                                                                                                                                                                                                                                | Bumper               | Standard with end caps and DRLs                                                |
| Wing-top air intakes Optimill® Chequer plate Side sills Side steps Fire & Ice (Ebony) Work lamp None Rear step NAS with 2" square receiver Window tints Yes  INTERIOR Seating trim Midnight Nappa Leather Front row seats Modular Front storage Cubby box Load area seats Inward facing tip-ups Steering wheel Arkon X Black leather 15" Gear knobs Black anodized Gear galter Matching leather Door cards Matching leather Door furniture Black anodized Floor coverings Black carpet Headlining Black suede                                                                                                                                                                                                                                                                                                                                                                                                                                | Steering guard       | Raptor Black                                                                   |
| Chequer plate  Side sills  Fire & Ice (Ebony)  Work lamp  None  Rear step  NAS with 2" square receiver  Window tints  Yes  INTERIOR  Seating trim  Midnight Nappa Leather  Front row seats  Modular  Front storage  Cubby box  Load area seats  Inward facing tip-ups  Steering wheel  Arkon X Black leather 15"  Gear knobs  Black anodized  Gear gaiter  Matching leather  Door cards  Matching leather  Black anodized  Floor coverings  Black carpet  Headlining  Black suede                                                                                                                                                                                                                                                                                                                                                                                                                                                            | Headlights           | Truck-Lite Twin-Cat LEDs                                                       |
| Fire & Ice (Ebony)  Work lamp  None  Rear step  NAS with 2" square receiver  Window tints  Yes  INTERIOR  Seating trim  Midnight Nappa Leather  Front row seats  Modular  Front storage  Cubby box  Load area seats  Inward facing tip-ups  Steering wheel  Arkon X Black leather 15"  Gear knobs  Black anodized  Gear gaiter  Matching leather  Door cards  Matching leather  Black anodized  Black carpet  Headlining  Black suede                                                                                                                                                                                                                                                                                                                                                                                                                                                                                                        | Wing-top air intakes | Optimill®                                                                      |
| Work lamp  Rear step  NAS with 2" square receiver  Window tints  Yes  INTERIOR  Seating trim  Midnight Nappa Leather  Front row seats  Modular  Front storage  Cubby box  Load area seats  Inward facing tip-ups  Steering wheel  Arkon X Black leather 15"  Gear knobs  Black anodized  Gear gaiter  Matching leather  Door cards  Matching leather  Door furniture  Black anodized  Floor coverings  Black carpet  Headlining  Black suede                                                                                                                                                                                                                                                                                                                                                                                                                                                                                                 | Chequer plate        | Side sills                                                                     |
| Rear step  Window tints  Yes  INTERIOR  Seating trim  Midnight Nappa Leather  Front row seats  Modular  Front storage  Cubby box  Load area seats  Inward facing tip-ups  Steering wheel  Arkon X Black leather 15"  Gear knobs  Black anodized  Gear gaiter  Matching leather  Door cards  Matching leather  Black anodized  Floor coverings  Black carpet  Headlining  Black suede                                                                                                                                                                                                                                                                                                                                                                                                                                                                                                                                                         | Side steps           | Fire & Ice (Ebony)                                                             |
| INTERIOR  Seating trim Midnight Nappa Leather  Front row seats Modular  Front storage Cubby box  Load area seats Inward facing tip-ups  Steering wheel Arkon X Black leather 15"  Gear knobs Black anodized  Gear gaiter Matching leather  Door cards Matching leather  Door furniture Black anodized  Floor coverings Black carpet  Headlining Black suede                                                                                                                                                                                                                                                                                                                                                                                                                                                                                                                                                                                  | Work lamp            | None                                                                           |
| Seating trim Midnight Nappa Leather  Front row seats Modular  Front storage Cubby box  Load area seats Inward facing tip-ups  Steering wheel Arkon X Black leather 15"  Gear knobs Black anodized  Gear gaiter Matching leather  Door cards Matching leather  Door furniture Black anodized  Floor coverings Black carpet  Headlining Black suede                                                                                                                                                                                                                                                                                                                                                                                                                                                                                                                                                                                            | Rear step            | NAS with 2" square receiver                                                    |
| Seating trim Midnight Nappa Leather  Front row seats Modular  Front storage Cubby box  Load area seats Inward facing tip-ups  Steering wheel Arkon X Black leather 15"  Gear knobs Black anodized  Gear gaiter Matching leather  Door cards Matching leather  Door furniture Black anodized  Floor coverings Black carpet  Headlining Black suede                                                                                                                                                                                                                                                                                                                                                                                                                                                                                                                                                                                            | Window tints         | Yes                                                                            |
| Front row seats  Modular  Cubby box  Load area seats  Inward facing tip-ups  Steering wheel  Arkon X Black leather 15"  Gear knobs  Black anodized  Gear gaiter  Matching leather  Door cards  Matching leather  Black anodized  Floor coverings  Black carpet  Headlining  Black suede                                                                                                                                                                                                                                                                                                                                                                                                                                                                                                                                                                                                                                                      | INTERIOR             |                                                                                |
| Front storage  Cubby box  Inward facing tip-ups  Steering wheel  Arkon X Black leather 15"  Gear knobs  Black anodized  Gear gaiter  Matching leather  Door cards  Matching leather  Door furniture  Black anodized  Floor coverings  Black carpet  Headlining  Black suede                                                                                                                                                                                                                                                                                                                                                                                                                                                                                                                                                                                                                                                                  | Seating trim         | Midnight Nappa Leather                                                         |
| Load area seats  Inward facing tip-ups  Arkon X Black leather 15"  Gear knobs  Black anodized  Gear gaiter  Matching leather  Door cards  Matching leather  Black anodized  Floor coverings  Black carpet  Black suede                                                                                                                                                                                                                                                                                                                                                                                                                                                                                                                                                                                                                                                                                                                       | Front row seats      | Modular                                                                        |
| Steering wheel Arkon X Black leather 15"  Gear knobs Black anodized  Gear gaiter Matching leather  Door cards Matching leather  Door furniture Black anodized  Floor coverings Black carpet  Headlining Black suede                                                                                                                                                                                                                                                                                                                                                                                                                                                                                                                                                                                                                                                                                                                          | Front storage        | Cubby box                                                                      |
| Gear knobs  Black anodized  Matching leather  Door cards  Matching leather  Door furniture  Black anodized  Floor coverings  Black carpet  Headlining  Black suede                                                                                                                                                                                                                                                                                                                                                                                                                                                                                                                                                                                                                                                                                                                                                                           | Load area seats      | Inward facing tip-ups                                                          |
| Gear gaiter Matching leather  Door cards Matching leather  Door furniture Black anodized  Floor coverings Black carpet  Headlining Black suede                                                                                                                                                                                                                                                                                                                                                                                                                                                                                                                                                                                                                                                                                                                                                                                               | Steering wheel       | Arkon X Black leather 15"                                                      |
| Door cards Matching leather  Door furniture Black anodized  Floor coverings Black carpet  Headlining Black suede                                                                                                                                                                                                                                                                                                                                                                                                                                                                                                                                                                                                                                                                                                                                                                                                                             | Gear knobs           | Black anodized                                                                 |
| Door furniture  Black anodized  Floor coverings  Black carpet  Headlining  Black suede                                                                                                                                                                                                                                                                                                                                                                                                                                                                                                                                                                                                                                                                                                                                                                                                                                                       | Gear gaiter          | Matching leather                                                               |
| Floor coverings  Black carpet  Headlining  Black suede                                                                                                                                                                                                                                                                                                                                                                                                                                                                                                                                                                                                                                                                                                                                                                                                                                                                                       | Door cards           | Matching leather                                                               |
| Headlining Black suede                                                                                                                                                                                                                                                                                                                                                                                                                                                                                                                                                                                                                                                                                                                                                                                                                                                                                                                       | Door furniture       | Black anodized                                                                 |
| <del></del>                                                                                                                                                                                                                                                                                                                                                                                                                                                                                                                                                                                                                                                                                                                                                                                                                                                                                                                                  | Floor coverings      | Black carpet                                                                   |
| Sound system Pioneer® Touch screen display with Apple® CarPlay and reversing camera display                                                                                                                                                                                                                                                                                                                                                                                                                                                                                                                                                                                                                                                                                                                                                                                                                                                  | Headlining           | Black suede                                                                    |
|                                                                                                                                                                                                                                                                                                                                                                                                                                                                                                                                                                                                                                                                                                                                                                                                                                                                                                                                              | Sound system         | Pioneer® Touch screen display with Apple® CarPlay and reversing camera display |