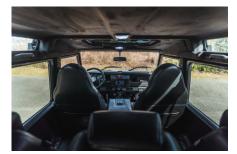

## **EXTERIOR**

| Paint finish Metallic Bonnet OEM Purna Bonnet badge Land Rover Wheels Kahn® Defend 198.5 18" alloy Tyres BFGoodrich® All Terrain T/A KO2 Grille KBX® inc. light surrounds Bumper Standard with end caps and DRLs Steering guard Raptor Black Headlights Truck-Lite Twin-Cat LEDs Wing-top air intakes Optimili® Chequer plate Side sills Side steps Fire & Ice (Ebony) Work lamp None Rear step NAS with 2" square receiver Window tints Yes  INTERIOR Seating trim Midnight Nappa Leather Front row seats Modular Front storage Cubby box Load area seats Inward facing tip-ups Steering wheel Arkon X Black leather 15" Gear gaiter Matching leather Door cards Matching leather Black anodized Floor coverings Black acreet Headlining Black suede Sound system Pioneer® Touch screen display with Apple® CarPlay and reversing camera display Wind system Pioneer® Touch screen display with Apple® CarPlay and reversing camera display | Body colour          | Carpathian Grey                                                                |
|----------------------------------------------------------------------------------------------------------------------------------------------------------------------------------------------------------------------------------------------------------------------------------------------------------------------------------------------------------------------------------------------------------------------------------------------------------------------------------------------------------------------------------------------------------------------------------------------------------------------------------------------------------------------------------------------------------------------------------------------------------------------------------------------------------------------------------------------------------------------------------------------------------------------------------------------|----------------------|--------------------------------------------------------------------------------|
| Bonnet badge  Land Rover  Wheels  Kahn® Defend 1983 18" alloy  BFGoodrich® All Terrain T/A KO2  Grille  KBX® Inc. light surrounds  Bumper  Standard with end caps and DRLs  Steering guard  Raptor Black  Truck-Lite Twin-Cat LEDs  Wing-top air intakes  Optimill®  Chequer plate  Side sills  Side sills  Side steps  Fire & Ice (Ebony)  Work lamp  None  Rear step  NAS with 2" square receiver  Window tints  Yes  INTERIOR  Seating trim  Midnight Nappa Leather  Front row seats  Modular  Front storage  Cubby box  Load area seats  Inward facing tip-ups  Steering wheel  Arkon X Black leather 15"  Gear knobs  Black anodized  Gear gaiter  Matching leather  Door cards  Matching leather  Black anodized  Floor coverings  Black carpet  Headlining  Black suede                                                                                                                                                               | Paint finish         | Metallic                                                                       |
| Wheels     Kahn® Defend 1983 18" alloy       Tyres     BFGoodrich® All Terrain T/A KO2       Grille     KBX® inc. light surrounds       Bumper     Standard with end caps and DRLs       Steering guard     Raptor Black       Headlights     Truck-Lite Twin-Cat LEDs       Wing-top air intakes     Optimill®       Chequer plate     Side sills       Side steps     Fire & Ice (Ebony)       Work lamp     None       Rear step     NAS with 2" square receiver       Window tints     Yes       INTERIOR       Seating trim     Midnight Nappa Leather       Front row seats     Modular       Front storage     Cubby box       Load area seats     Inward facing tip-ups       Steering wheel     Arkon X Black leather 15"       Gear gaiter     Matching leather       Door cards     Matching leather       Door furniture     Black anodized       Floor coverings     Black carpet       Headlining     Black suede              | Bonnet               | OEM Puma                                                                       |
| Tyres BFGoodrich® All Terrain T/A KO2  Grille KBX® inc. light surrounds  Bumper Standard with end caps and DRLs  Steering guard Raptor Black  Headlights Truck-Lite Twin-Cat LEDs  Wing-top air intakes Optimill®  Chequer plate Side sills  Side steps Fire & Ice (Ebony)  Work lamp None  Rear step NAS with 2" square receiver  Window tints Yes  INTERIOR  Seating trim Midnight Nappa Leather  Front row seats Modular  Front storage Cubby box  Load area seats Inward facing tip-ups  Steering wheel Arkon X Black leather 15"  Gear gaiter Matching leather  Door cards Matching leather  Black anodized  Floor coverings Black carpet  Headlining Black suede                                                                                                                                                                                                                                                                       | Bonnet badge         | Land Rover                                                                     |
| Grille  KBX® inc. light surrounds  Bumper  Standard with end caps and DRLs  Steering guard  Raptor Black  Headlights  Truck-Lite Twin-Cat LEDs  Wing-top air intakes  Optimill®  Chequer plate  Side sills  Side steps  Fire & Ice (Ebony)  Work lamp  None  Rear step  NAS with 2" square receiver  Window tints  Yes  INTERIOR  Seating trim  Midnight Nappa Leather  Front row seats  Modular  Front storage  Cubby box  Load area seats  Inward facing tip-ups  Steering wheel  Arkon X Black leather 15"  Gear gaiter  Matching leather  Door cards  Matching leather  Black anodized  Floor coverings  Black suede                                                                                                                                                                                                                                                                                                                     | Wheels               | Kahn® Defend 1983 18" alloy                                                    |
| Bumper Standard with end caps and DRLs  Steering guard Raptor Black Headlights Truck-Lite Twin-Cat LEDs  Wing-top air intakes Optimili® Chequer plate Side sills Side steps Fire & Ice (Ebony) Work lamp None Rear step NAS with 2" square receiver Window tints Yes  INTERIOR  Seating trim Midnight Nappa Leather Front row seats Modular Front storage Cubby box Load area seats Inward facing tip-ups Steering wheel Arkon X Black leather 15" Gear knobs Black anodized Gear gaiter Matching leather Door cards Matching leather Black anodized Floor coverings Black carpet Headlining Black suede                                                                                                                                                                                                                                                                                                                                     | Tyres                | BFGoodrich® All Terrain T/A KO2                                                |
| Steering guard Raptor Black Headlights Truck-Lite Twin-Cat LEDs Wing-top air intakes Optimillie Chequer plate Side sills Side steps Fire & Ice (Ebony) Work lamp None Rear step NAS with 2" square receiver Window tints Yes  INTERIOR Seating trim Midnight Nappa Leather Front row seats Modular Cubby box Load area seats Inward facing tip-ups Steering wheel Arkon X Black leather 15" Gear knobs Black anodized Gear gaiter Matching leather Door cards Matching leather Black anodized Floor coverings Black carpet Headlining Black suede                                                                                                                                                                                                                                                                                                                                                                                            | Grille               | KBX® inc. light surrounds                                                      |
| Headlights  Truck-Lite Twin-Cat LEDs  Optimil®  Chequer plate  Side sills  Side steps  Fire & Ice (Ebony)  Work lamp  None  Rear step  NAS with 2" square receiver  Window tints  Yes  INTERIOR  Seating trim  Midnight Nappa Leather  Front row seats  Modular  Front storage  Cubby box  Load area seats  Inward facing tip-ups  Steering wheel  Arkon X Black leather 15"  Gear knobs  Black anodized  Gear galter  Matching leather  Door cards  Matching leather  Black anodized  Floor coverings  Black carpet  Headlining  Black suede                                                                                                                                                                                                                                                                                                                                                                                                | Bumper               | Standard with end caps and DRLs                                                |
| Wing-top air intakes Optimill® Chequer plate Side sills Side steps Fire & Ice (Ebony) Work lamp None Rear step NAS with 2" square receiver Window tints Yes  INTERIOR Seating trim Midnight Nappa Leather Front row seats Modular Front storage Cubby box Load area seats Inward facing tip-ups Steering wheel Arkon X Black leather 15" Gear knobs Black anodized Gear galter Matching leather Door cards Matching leather Door furniture Black anodized Floor coverings Black carpet Headlining Black suede                                                                                                                                                                                                                                                                                                                                                                                                                                | Steering guard       | Raptor Black                                                                   |
| Chequer plate  Side sills  Fire & Ice (Ebony)  Work lamp  None  Rear step  NAS with 2" square receiver  Window tints  Yes  INTERIOR  Seating trim  Midnight Nappa Leather  Front row seats  Modular  Front storage  Cubby box  Load area seats  Inward facing tip-ups  Steering wheel  Arkon X Black leather 15"  Gear knobs  Black anodized  Gear gaiter  Matching leather  Door cards  Matching leather  Black anodized  Floor coverings  Black carpet  Headlining  Black suede                                                                                                                                                                                                                                                                                                                                                                                                                                                            | Headlights           | Truck-Lite Twin-Cat LEDs                                                       |
| Fire & Ice (Ebony)  Work lamp  None  Rear step  NAS with 2" square receiver  Window tints  Yes  INTERIOR  Seating trim  Midnight Nappa Leather  Front row seats  Modular  Front storage  Cubby box  Load area seats  Inward facing tip-ups  Steering wheel  Arkon X Black leather 15"  Gear knobs  Black anodized  Gear gaiter  Matching leather  Door cards  Matching leather  Black anodized  Black carpet  Headlining  Black suede                                                                                                                                                                                                                                                                                                                                                                                                                                                                                                        | Wing-top air intakes | Optimill®                                                                      |
| Work lamp  Rear step  NAS with 2" square receiver  Window tints  Yes  INTERIOR  Seating trim  Midnight Nappa Leather  Front row seats  Modular  Front storage  Cubby box  Load area seats  Inward facing tip-ups  Steering wheel  Arkon X Black leather 15"  Gear knobs  Black anodized  Gear gaiter  Matching leather  Door cards  Matching leather  Door furniture  Black anodized  Floor coverings  Black carpet  Headlining  Black suede                                                                                                                                                                                                                                                                                                                                                                                                                                                                                                 | Chequer plate        | Side sills                                                                     |
| Rear step  Window tints  Yes  INTERIOR  Seating trim  Midnight Nappa Leather  Front row seats  Modular  Front storage  Cubby box  Load area seats  Inward facing tip-ups  Steering wheel  Arkon X Black leather 15"  Gear knobs  Black anodized  Gear gaiter  Matching leather  Door cards  Matching leather  Black anodized  Floor coverings  Black carpet  Headlining  Black suede                                                                                                                                                                                                                                                                                                                                                                                                                                                                                                                                                         | Side steps           | Fire & Ice (Ebony)                                                             |
| INTERIOR  Seating trim Midnight Nappa Leather  Front row seats Modular  Front storage Cubby box  Load area seats Inward facing tip-ups  Steering wheel Arkon X Black leather 15"  Gear knobs Black anodized  Gear gaiter Matching leather  Door cards Matching leather  Door furniture Black anodized  Floor coverings Black carpet  Headlining Black suede                                                                                                                                                                                                                                                                                                                                                                                                                                                                                                                                                                                  | Work lamp            | None                                                                           |
| Seating trim Midnight Nappa Leather  Front row seats Modular  Front storage Cubby box  Load area seats Inward facing tip-ups  Steering wheel Arkon X Black leather 15"  Gear knobs Black anodized  Gear gaiter Matching leather  Door cards Matching leather  Door furniture Black anodized  Floor coverings Black carpet  Headlining Black suede                                                                                                                                                                                                                                                                                                                                                                                                                                                                                                                                                                                            | Rear step            | NAS with 2" square receiver                                                    |
| Seating trim Midnight Nappa Leather  Front row seats Modular  Front storage Cubby box  Load area seats Inward facing tip-ups  Steering wheel Arkon X Black leather 15"  Gear knobs Black anodized  Gear gaiter Matching leather  Door cards Matching leather  Door furniture Black anodized  Floor coverings Black carpet  Headlining Black suede                                                                                                                                                                                                                                                                                                                                                                                                                                                                                                                                                                                            | Window tints         | Yes                                                                            |
| Front row seats  Modular  Cubby box  Load area seats  Inward facing tip-ups  Steering wheel  Arkon X Black leather 15"  Gear knobs  Black anodized  Gear gaiter  Matching leather  Door cards  Matching leather  Black anodized  Floor coverings  Black carpet  Headlining  Black suede                                                                                                                                                                                                                                                                                                                                                                                                                                                                                                                                                                                                                                                      | INTERIOR             |                                                                                |
| Front storage  Cubby box  Inward facing tip-ups  Steering wheel  Arkon X Black leather 15"  Gear knobs  Black anodized  Gear gaiter  Matching leather  Door cards  Matching leather  Door furniture  Black anodized  Floor coverings  Black carpet  Headlining  Black suede                                                                                                                                                                                                                                                                                                                                                                                                                                                                                                                                                                                                                                                                  | Seating trim         | Midnight Nappa Leather                                                         |
| Load area seats  Inward facing tip-ups  Arkon X Black leather 15"  Gear knobs  Black anodized  Gear gaiter  Matching leather  Door cards  Matching leather  Black anodized  Floor coverings  Black carpet  Black suede                                                                                                                                                                                                                                                                                                                                                                                                                                                                                                                                                                                                                                                                                                                       | Front row seats      | Modular                                                                        |
| Steering wheel Arkon X Black leather 15"  Gear knobs Black anodized  Gear gaiter Matching leather  Door cards Matching leather  Door furniture Black anodized  Floor coverings Black carpet  Headlining Black suede                                                                                                                                                                                                                                                                                                                                                                                                                                                                                                                                                                                                                                                                                                                          | Front storage        | Cubby box                                                                      |
| Gear knobs  Black anodized  Matching leather  Door cards  Matching leather  Door furniture  Black anodized  Floor coverings  Black carpet  Headlining  Black suede                                                                                                                                                                                                                                                                                                                                                                                                                                                                                                                                                                                                                                                                                                                                                                           | Load area seats      | Inward facing tip-ups                                                          |
| Gear gaiter Matching leather  Door cards Matching leather  Door furniture Black anodized  Floor coverings Black carpet  Headlining Black suede                                                                                                                                                                                                                                                                                                                                                                                                                                                                                                                                                                                                                                                                                                                                                                                               | Steering wheel       | Arkon X Black leather 15"                                                      |
| Door cards Matching leather  Door furniture Black anodized  Floor coverings Black carpet  Headlining Black suede                                                                                                                                                                                                                                                                                                                                                                                                                                                                                                                                                                                                                                                                                                                                                                                                                             | Gear knobs           | Black anodized                                                                 |
| Door furniture  Black anodized  Floor coverings  Black carpet  Headlining  Black suede                                                                                                                                                                                                                                                                                                                                                                                                                                                                                                                                                                                                                                                                                                                                                                                                                                                       | Gear gaiter          | Matching leather                                                               |
| Floor coverings  Black carpet  Headlining  Black suede                                                                                                                                                                                                                                                                                                                                                                                                                                                                                                                                                                                                                                                                                                                                                                                                                                                                                       | Door cards           | Matching leather                                                               |
| Headlining Black suede                                                                                                                                                                                                                                                                                                                                                                                                                                                                                                                                                                                                                                                                                                                                                                                                                                                                                                                       | Door furniture       | Black anodized                                                                 |
| <del></del>                                                                                                                                                                                                                                                                                                                                                                                                                                                                                                                                                                                                                                                                                                                                                                                                                                                                                                                                  | Floor coverings      | Black carpet                                                                   |
| Sound system Pioneer® Touch screen display with Apple® CarPlay and reversing camera display                                                                                                                                                                                                                                                                                                                                                                                                                                                                                                                                                                                                                                                                                                                                                                                                                                                  | Headlining           | Black suede                                                                    |
|                                                                                                                                                                                                                                                                                                                                                                                                                                                                                                                                                                                                                                                                                                                                                                                                                                                                                                                                              | Sound system         | Pioneer® Touch screen display with Apple® CarPlay and reversing camera display |