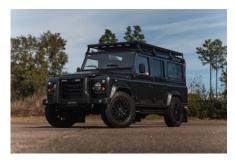

## **EXTERIOR**

| Paint finish Metallic Bonnet OEM Purna Bonnet badge Land Rover Wheels Kahn® Defend 198.5 18" alloy Tyres BFGoodrich® All Terrain T/A KO2 Grille KBX® inc. light surrounds Bumper Standard with end caps and DRLs Steering guard Raptor Black Headlights Truck-Lite Twin-Cat LEDs Wing-top air intakes Optimili® Chequer plate Side sills Side steps Fire & Ice (Ebony) Work lamp None Rear step NAS with 2" square receiver Window tints Yes  INTERIOR Seating trim Midnight Nappa Leather Front row seats Modular Front storage Cubby box Load area seats Inward facing tip-ups Steering wheel Arkon X Black leather 15" Gear gaiter Matching leather Door cards Matching leather Black anodized Floor coverings Black acreet Headlining Black suede Sound system Pioneer® Touch screen display with Apple® CarPlay and reversing camera display Wind system Pioneer® Touch screen display with Apple® CarPlay and reversing camera display | Body colour          | Carpathian Grey                                                                |
|----------------------------------------------------------------------------------------------------------------------------------------------------------------------------------------------------------------------------------------------------------------------------------------------------------------------------------------------------------------------------------------------------------------------------------------------------------------------------------------------------------------------------------------------------------------------------------------------------------------------------------------------------------------------------------------------------------------------------------------------------------------------------------------------------------------------------------------------------------------------------------------------------------------------------------------------|----------------------|--------------------------------------------------------------------------------|
| Bonnet badge  Land Rover  Wheels  Kahn® Defend 1983 18" alloy  BFGoodrich® All Terrain T/A KO2  Grille  KBX® Inc. light surrounds  Bumper  Standard with end caps and DRLs  Steering guard  Raptor Black  Truck-Lite Twin-Cat LEDs  Wing-top air intakes  Optimill®  Chequer plate  Side sills  Side sills  Side steps  Fire & Ice (Ebony)  Work lamp  None  Rear step  NAS with 2" square receiver  Window tints  Yes  INTERIOR  Seating trim  Midnight Nappa Leather  Front row seats  Modular  Front storage  Cubby box  Load area seats  Inward facing tip-ups  Steering wheel  Arkon X Black leather 15"  Gear knobs  Black anodized  Gear gaiter  Matching leather  Door cards  Matching leather  Black anodized  Floor coverings  Black carpet  Headlining  Black suede                                                                                                                                                               | Paint finish         | Metallic                                                                       |
| Wheels     Kahn® Defend 1983 18" alloy       Tyres     BFGoodrich® All Terrain T/A KO2       Grille     KBX® inc. light surrounds       Bumper     Standard with end caps and DRLs       Steering guard     Raptor Black       Headlights     Truck-Lite Twin-Cat LEDs       Wing-top air intakes     Optimill®       Chequer plate     Side sills       Side steps     Fire & Ice (Ebony)       Work lamp     None       Rear step     NAS with 2" square receiver       Window tints     Yes       INTERIOR       Seating trim     Midnight Nappa Leather       Front row seats     Modular       Front storage     Cubby box       Load area seats     Inward facing tip-ups       Steering wheel     Arkon X Black leather 15"       Gear gaiter     Matching leather       Door cards     Matching leather       Door furniture     Black anodized       Floor coverings     Black carpet       Headlining     Black suede              | Bonnet               | OEM Puma                                                                       |
| Tyres BFGoodrich® All Terrain T/A KO2  Grille KBX® inc. light surrounds  Bumper Standard with end caps and DRLs  Steering guard Raptor Black  Headlights Truck-Lite Twin-Cat LEDs  Wing-top air intakes Optimill®  Chequer plate Side sills  Side steps Fire & Ice (Ebony)  Work lamp None  Rear step NAS with 2" square receiver  Window tints Yes  INTERIOR  Seating trim Midnight Nappa Leather  Front row seats Modular  Front storage Cubby box  Load area seats Inward facing tip-ups  Steering wheel Arkon X Black leather 15"  Gear gaiter Matching leather  Door cards Matching leather  Black anodized  Floor coverings Black carpet  Headlining Black suede                                                                                                                                                                                                                                                                       | Bonnet badge         | Land Rover                                                                     |
| Grille  KBX® inc. light surrounds  Bumper  Standard with end caps and DRLs  Steering guard  Raptor Black  Headlights  Truck-Lite Twin-Cat LEDs  Wing-top air intakes  Optimill®  Chequer plate  Side sills  Side steps  Fire & Ice (Ebony)  Work lamp  None  Rear step  NAS with 2" square receiver  Window tints  Yes  INTERIOR  Seating trim  Midnight Nappa Leather  Front row seats  Modular  Front storage  Cubby box  Load area seats  Inward facing tip-ups  Steering wheel  Arkon X Black leather 15"  Gear gaiter  Matching leather  Door cards  Matching leather  Black anodized  Floor coverings  Black suede                                                                                                                                                                                                                                                                                                                     | Wheels               | Kahn® Defend 1983 18" alloy                                                    |
| Bumper Standard with end caps and DRLs  Steering guard Raptor Black Headlights Truck-Lite Twin-Cat LEDs  Wing-top air intakes Optimili® Chequer plate Side sills Side steps Fire & Ice (Ebony) Work lamp None Rear step NAS with 2" square receiver Window tints Yes  INTERIOR  Seating trim Midnight Nappa Leather Front row seats Modular Front storage Cubby box Load area seats Inward facing tip-ups Steering wheel Arkon X Black leather 15" Gear knobs Black anodized Gear gaiter Matching leather Door cards Matching leather Black anodized Floor coverings Black carpet Headlining Black suede                                                                                                                                                                                                                                                                                                                                     | Tyres                | BFGoodrich® All Terrain T/A KO2                                                |
| Steering guard Raptor Black Headlights Truck-Lite Twin-Cat LEDs Wing-top air intakes Optimillie Chequer plate Side sills Side steps Fire & Ice (Ebony) Work lamp None Rear step NAS with 2" square receiver Window tints Yes  INTERIOR Seating trim Midnight Nappa Leather Front row seats Modular Cubby box Load area seats Inward facing tip-ups Steering wheel Arkon X Black leather 15" Gear knobs Black anodized Gear gaiter Matching leather Door cards Matching leather Black anodized Floor coverings Black carpet Headlining Black suede                                                                                                                                                                                                                                                                                                                                                                                            | Grille               | KBX® inc. light surrounds                                                      |
| Headlights  Truck-Lite Twin-Cat LEDs  Optimil®  Chequer plate  Side sills  Side steps  Fire & Ice (Ebony)  Work lamp  None  Rear step  NAS with 2" square receiver  Window tints  Yes  INTERIOR  Seating trim  Midnight Nappa Leather  Front row seats  Modular  Front storage  Cubby box  Load area seats  Inward facing tip-ups  Steering wheel  Arkon X Black leather 15"  Gear knobs  Black anodized  Gear galter  Matching leather  Door cards  Matching leather  Black anodized  Floor coverings  Black carpet  Headlining  Black suede                                                                                                                                                                                                                                                                                                                                                                                                | Bumper               | Standard with end caps and DRLs                                                |
| Wing-top air intakes Optimill® Chequer plate Side sills Side steps Fire & Ice (Ebony) Work lamp None Rear step NAS with 2" square receiver Window tints Yes  INTERIOR Seating trim Midnight Nappa Leather Front row seats Modular Front storage Cubby box Load area seats Inward facing tip-ups Steering wheel Arkon X Black leather 15" Gear knobs Black anodized Gear galter Matching leather Door cards Matching leather Door furniture Black anodized Floor coverings Black carpet Headlining Black suede                                                                                                                                                                                                                                                                                                                                                                                                                                | Steering guard       | Raptor Black                                                                   |
| Chequer plate  Side sills  Fire & Ice (Ebony)  Work lamp  None  Rear step  NAS with 2" square receiver  Window tints  Yes  INTERIOR  Seating trim  Midnight Nappa Leather  Front row seats  Modular  Front storage  Cubby box  Load area seats  Inward facing tip-ups  Steering wheel  Arkon X Black leather 15"  Gear knobs  Black anodized  Gear gaiter  Matching leather  Door cards  Matching leather  Black anodized  Floor coverings  Black carpet  Headlining  Black suede                                                                                                                                                                                                                                                                                                                                                                                                                                                            | Headlights           | Truck-Lite Twin-Cat LEDs                                                       |
| Fire & Ice (Ebony)  Work lamp  None  Rear step  NAS with 2" square receiver  Window tints  Yes  INTERIOR  Seating trim  Midnight Nappa Leather  Front row seats  Modular  Front storage  Cubby box  Load area seats  Inward facing tip-ups  Steering wheel  Arkon X Black leather 15"  Gear knobs  Black anodized  Gear gaiter  Matching leather  Door cards  Matching leather  Black anodized  Black carpet  Headlining  Black suede                                                                                                                                                                                                                                                                                                                                                                                                                                                                                                        | Wing-top air intakes | Optimill®                                                                      |
| Work lamp  Rear step  NAS with 2" square receiver  Window tints  Yes  INTERIOR  Seating trim  Midnight Nappa Leather  Front row seats  Modular  Front storage  Cubby box  Load area seats  Inward facing tip-ups  Steering wheel  Arkon X Black leather 15"  Gear knobs  Black anodized  Gear gaiter  Matching leather  Door cards  Matching leather  Door furniture  Black anodized  Floor coverings  Black carpet  Headlining  Black suede                                                                                                                                                                                                                                                                                                                                                                                                                                                                                                 | Chequer plate        | Side sills                                                                     |
| Rear step  Window tints  Yes  INTERIOR  Seating trim  Midnight Nappa Leather  Front row seats  Modular  Front storage  Cubby box  Load area seats  Inward facing tip-ups  Steering wheel  Arkon X Black leather 15"  Gear knobs  Black anodized  Gear gaiter  Matching leather  Door cards  Matching leather  Black anodized  Floor coverings  Black carpet  Headlining  Black suede                                                                                                                                                                                                                                                                                                                                                                                                                                                                                                                                                         | Side steps           | Fire & Ice (Ebony)                                                             |
| INTERIOR  Seating trim Midnight Nappa Leather  Front row seats Modular  Front storage Cubby box  Load area seats Inward facing tip-ups  Steering wheel Arkon X Black leather 15"  Gear knobs Black anodized  Gear gaiter Matching leather  Door cards Matching leather  Door furniture Black anodized  Floor coverings Black carpet  Headlining Black suede                                                                                                                                                                                                                                                                                                                                                                                                                                                                                                                                                                                  | Work lamp            | None                                                                           |
| Seating trim Midnight Nappa Leather  Front row seats Modular  Front storage Cubby box  Load area seats Inward facing tip-ups  Steering wheel Arkon X Black leather 15"  Gear knobs Black anodized  Gear gaiter Matching leather  Door cards Matching leather  Door furniture Black anodized  Floor coverings Black carpet  Headlining Black suede                                                                                                                                                                                                                                                                                                                                                                                                                                                                                                                                                                                            | Rear step            | NAS with 2" square receiver                                                    |
| Seating trim Midnight Nappa Leather  Front row seats Modular  Front storage Cubby box  Load area seats Inward facing tip-ups  Steering wheel Arkon X Black leather 15"  Gear knobs Black anodized  Gear gaiter Matching leather  Door cards Matching leather  Door furniture Black anodized  Floor coverings Black carpet  Headlining Black suede                                                                                                                                                                                                                                                                                                                                                                                                                                                                                                                                                                                            | Window tints         | Yes                                                                            |
| Front row seats  Modular  Cubby box  Load area seats  Inward facing tip-ups  Steering wheel  Arkon X Black leather 15"  Gear knobs  Black anodized  Gear gaiter  Matching leather  Door cards  Matching leather  Black anodized  Floor coverings  Black carpet  Headlining  Black suede                                                                                                                                                                                                                                                                                                                                                                                                                                                                                                                                                                                                                                                      | INTERIOR             |                                                                                |
| Front storage  Cubby box  Inward facing tip-ups  Steering wheel  Arkon X Black leather 15"  Gear knobs  Black anodized  Gear gaiter  Matching leather  Door cards  Matching leather  Door furniture  Black anodized  Floor coverings  Black carpet  Headlining  Black suede                                                                                                                                                                                                                                                                                                                                                                                                                                                                                                                                                                                                                                                                  | Seating trim         | Midnight Nappa Leather                                                         |
| Load area seats  Inward facing tip-ups  Arkon X Black leather 15"  Gear knobs  Black anodized  Gear gaiter  Matching leather  Door cards  Matching leather  Black anodized  Floor coverings  Black carpet  Black suede                                                                                                                                                                                                                                                                                                                                                                                                                                                                                                                                                                                                                                                                                                                       | Front row seats      | Modular                                                                        |
| Steering wheel Arkon X Black leather 15"  Gear knobs Black anodized  Gear gaiter Matching leather  Door cards Matching leather  Door furniture Black anodized  Floor coverings Black carpet  Headlining Black suede                                                                                                                                                                                                                                                                                                                                                                                                                                                                                                                                                                                                                                                                                                                          | Front storage        | Cubby box                                                                      |
| Gear knobs  Black anodized  Matching leather  Door cards  Matching leather  Door furniture  Black anodized  Floor coverings  Black carpet  Headlining  Black suede                                                                                                                                                                                                                                                                                                                                                                                                                                                                                                                                                                                                                                                                                                                                                                           | Load area seats      | Inward facing tip-ups                                                          |
| Gear gaiter Matching leather  Door cards Matching leather  Door furniture Black anodized  Floor coverings Black carpet  Headlining Black suede                                                                                                                                                                                                                                                                                                                                                                                                                                                                                                                                                                                                                                                                                                                                                                                               | Steering wheel       | Arkon X Black leather 15"                                                      |
| Door cards Matching leather  Door furniture Black anodized  Floor coverings Black carpet  Headlining Black suede                                                                                                                                                                                                                                                                                                                                                                                                                                                                                                                                                                                                                                                                                                                                                                                                                             | Gear knobs           | Black anodized                                                                 |
| Door furniture  Black anodized  Floor coverings  Black carpet  Headlining  Black suede                                                                                                                                                                                                                                                                                                                                                                                                                                                                                                                                                                                                                                                                                                                                                                                                                                                       | Gear gaiter          | Matching leather                                                               |
| Floor coverings  Black carpet  Headlining  Black suede                                                                                                                                                                                                                                                                                                                                                                                                                                                                                                                                                                                                                                                                                                                                                                                                                                                                                       | Door cards           | Matching leather                                                               |
| Headlining Black suede                                                                                                                                                                                                                                                                                                                                                                                                                                                                                                                                                                                                                                                                                                                                                                                                                                                                                                                       | Door furniture       | Black anodized                                                                 |
| <del></del>                                                                                                                                                                                                                                                                                                                                                                                                                                                                                                                                                                                                                                                                                                                                                                                                                                                                                                                                  | Floor coverings      | Black carpet                                                                   |
| Sound system Pioneer® Touch screen display with Apple® CarPlay and reversing camera display                                                                                                                                                                                                                                                                                                                                                                                                                                                                                                                                                                                                                                                                                                                                                                                                                                                  | Headlining           | Black suede                                                                    |
|                                                                                                                                                                                                                                                                                                                                                                                                                                                                                                                                                                                                                                                                                                                                                                                                                                                                                                                                              | Sound system         | Pioneer® Touch screen display with Apple® CarPlay and reversing camera display |