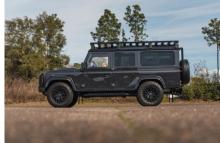

## **EXTERIOR**

| Paint finish Metallic Bonnet OEM Purna Bonnet badge Land Rover Wheels Kahn® Defend 198.5 18" alloy Tyres BFGoodrich® All Terrain T/A KO2 Grille KBX® inc. light surrounds Bumper Standard with end caps and DRLs Steering guard Raptor Black Headlights Truck-Lite Twin-Cat LEDs Wing-top air intakes Optimili® Chequer plate Side sills Side steps Fire & Ice (Ebony) Work lamp None Rear step NAS with 2" square receiver Window tints Yes  INTERIOR Seating trim Midnight Nappa Leather Front row seats Modular Front storage Cubby box Load area seats Inward facing tip-ups Steering wheel Arkon X Black leather 15" Gear gaiter Matching leather Door cards Matching leather Black anodized Floor coverings Black acreet Headlining Black suede Sound system Pioneer® Touch screen display with Apple® CarPlay and reversing camera display Wind system Pioneer® Touch screen display with Apple® CarPlay and reversing camera display | Body colour          | Carpathian Grey                                                                |
|----------------------------------------------------------------------------------------------------------------------------------------------------------------------------------------------------------------------------------------------------------------------------------------------------------------------------------------------------------------------------------------------------------------------------------------------------------------------------------------------------------------------------------------------------------------------------------------------------------------------------------------------------------------------------------------------------------------------------------------------------------------------------------------------------------------------------------------------------------------------------------------------------------------------------------------------|----------------------|--------------------------------------------------------------------------------|
| Bonnet badge  Land Rover  Wheels  Kahn® Defend 1983 18" alloy  BFGoodrich® All Terrain T/A KO2  Grille  KBX® Inc. light surrounds  Bumper  Standard with end caps and DRLs  Steering guard  Raptor Black  Truck-Lite Twin-Cat LEDs  Wing-top air intakes  Optimill®  Chequer plate  Side sills  Side sills  Side steps  Fire & Ice (Ebony)  Work lamp  None  Rear step  NAS with 2" square receiver  Window tints  Yes  INTERIOR  Seating trim  Midnight Nappa Leather  Front row seats  Modular  Front storage  Cubby box  Load area seats  Inward facing tip-ups  Steering wheel  Arkon X Black leather 15"  Gear knobs  Black anodized  Gear gaiter  Matching leather  Door cards  Matching leather  Black anodized  Floor coverings  Black carpet  Headlining  Black suede                                                                                                                                                               | Paint finish         | Metallic                                                                       |
| Wheels     Kahn® Defend 1983 18" alloy       Tyres     BFGoodrich® All Terrain T/A KO2       Grille     KBX® inc. light surrounds       Bumper     Standard with end caps and DRLs       Steering guard     Raptor Black       Headlights     Truck-Lite Twin-Cat LEDs       Wing-top air intakes     Optimill®       Chequer plate     Side sills       Side steps     Fire & Ice (Ebony)       Work lamp     None       Rear step     NAS with 2" square receiver       Window tints     Yes       INTERIOR       Seating trim     Midnight Nappa Leather       Front row seats     Modular       Front storage     Cubby box       Load area seats     Inward facing tip-ups       Steering wheel     Arkon X Black leather 15"       Gear gaiter     Matching leather       Door cards     Matching leather       Door furniture     Black anodized       Floor coverings     Black carpet       Headlining     Black suede              | Bonnet               | OEM Puma                                                                       |
| Tyres BFGoodrich® All Terrain T/A KO2  Grille KBX® inc. light surrounds  Bumper Standard with end caps and DRLs  Steering guard Raptor Black  Headlights Truck-Lite Twin-Cat LEDs  Wing-top air intakes Optimill®  Chequer plate Side sills  Side steps Fire & Ice (Ebony)  Work lamp None  Rear step NAS with 2" square receiver  Window tints Yes  INTERIOR  Seating trim Midnight Nappa Leather  Front row seats Modular  Front storage Cubby box  Load area seats Inward facing tip-ups  Steering wheel Arkon X Black leather 15"  Gear gaiter Matching leather  Door cards Matching leather  Black anodized  Floor coverings Black carpet  Headlining Black suede                                                                                                                                                                                                                                                                       | Bonnet badge         | Land Rover                                                                     |
| Grille  KBX® inc. light surrounds  Bumper  Standard with end caps and DRLs  Steering guard  Raptor Black  Headlights  Truck-Lite Twin-Cat LEDs  Wing-top air intakes  Optimill®  Chequer plate  Side sills  Side steps  Fire & Ice (Ebony)  Work lamp  None  Rear step  NAS with 2" square receiver  Window tints  Yes  INTERIOR  Seating trim  Midnight Nappa Leather  Front row seats  Modular  Front storage  Cubby box  Load area seats  Inward facing tip-ups  Steering wheel  Arkon X Black leather 15"  Gear gaiter  Matching leather  Door cards  Matching leather  Black anodized  Floor coverings  Black suede                                                                                                                                                                                                                                                                                                                     | Wheels               | Kahn® Defend 1983 18" alloy                                                    |
| Bumper Standard with end caps and DRLs  Steering guard Raptor Black Headlights Truck-Lite Twin-Cat LEDs  Wing-top air intakes Optimili® Chequer plate Side sills Side steps Fire & Ice (Ebony) Work lamp None Rear step NAS with 2" square receiver Window tints Yes  INTERIOR  Seating trim Midnight Nappa Leather Front row seats Modular Front storage Cubby box Load area seats Inward facing tip-ups Steering wheel Arkon X Black leather 15" Gear knobs Black anodized Gear gaiter Matching leather Door cards Matching leather Black anodized Floor coverings Black carpet Headlining Black suede                                                                                                                                                                                                                                                                                                                                     | Tyres                | BFGoodrich® All Terrain T/A KO2                                                |
| Steering guard Raptor Black Headlights Truck-Lite Twin-Cat LEDs Wing-top air intakes Optimillie Chequer plate Side sills Side steps Fire & Ice (Ebony) Work lamp None Rear step NAS with 2" square receiver Window tints Yes  INTERIOR Seating trim Midnight Nappa Leather Front row seats Modular Cubby box Load area seats Inward facing tip-ups Steering wheel Arkon X Black leather 15" Gear knobs Black anodized Gear gaiter Matching leather Door cards Matching leather Black anodized Floor coverings Black carpet Headlining Black suede                                                                                                                                                                                                                                                                                                                                                                                            | Grille               | KBX® inc. light surrounds                                                      |
| Headlights  Truck-Lite Twin-Cat LEDs  Optimil®  Chequer plate  Side sills  Side steps  Fire & Ice (Ebony)  Work lamp  None  Rear step  NAS with 2" square receiver  Window tints  Yes  INTERIOR  Seating trim  Midnight Nappa Leather  Front row seats  Modular  Front storage  Cubby box  Load area seats  Inward facing tip-ups  Steering wheel  Arkon X Black leather 15"  Gear knobs  Black anodized  Gear galter  Matching leather  Door cards  Matching leather  Black anodized  Floor coverings  Black carpet  Headlining  Black suede                                                                                                                                                                                                                                                                                                                                                                                                | Bumper               | Standard with end caps and DRLs                                                |
| Wing-top air intakes Optimill® Chequer plate Side sills Side steps Fire & Ice (Ebony) Work lamp None Rear step NAS with 2" square receiver Window tints Yes  INTERIOR Seating trim Midnight Nappa Leather Front row seats Modular Front storage Cubby box Load area seats Inward facing tip-ups Steering wheel Arkon X Black leather 15" Gear knobs Black anodized Gear galter Matching leather Door cards Matching leather Door furniture Black anodized Floor coverings Black carpet Headlining Black suede                                                                                                                                                                                                                                                                                                                                                                                                                                | Steering guard       | Raptor Black                                                                   |
| Chequer plate  Side sills  Fire & Ice (Ebony)  Work lamp  None  Rear step  NAS with 2" square receiver  Window tints  Yes  INTERIOR  Seating trim  Midnight Nappa Leather  Front row seats  Modular  Front storage  Cubby box  Load area seats  Inward facing tip-ups  Steering wheel  Arkon X Black leather 15"  Gear knobs  Black anodized  Gear gaiter  Matching leather  Door cards  Matching leather  Black anodized  Floor coverings  Black carpet  Headlining  Black suede                                                                                                                                                                                                                                                                                                                                                                                                                                                            | Headlights           | Truck-Lite Twin-Cat LEDs                                                       |
| Fire & Ice (Ebony)  Work lamp  None  Rear step  NAS with 2" square receiver  Window tints  Yes  INTERIOR  Seating trim  Midnight Nappa Leather  Front row seats  Modular  Front storage  Cubby box  Load area seats  Inward facing tip-ups  Steering wheel  Arkon X Black leather 15"  Gear knobs  Black anodized  Gear gaiter  Matching leather  Door cards  Matching leather  Black anodized  Black carpet  Headlining  Black suede                                                                                                                                                                                                                                                                                                                                                                                                                                                                                                        | Wing-top air intakes | Optimill®                                                                      |
| Work lamp  Rear step  NAS with 2" square receiver  Window tints  Yes  INTERIOR  Seating trim  Midnight Nappa Leather  Front row seats  Modular  Front storage  Cubby box  Load area seats  Inward facing tip-ups  Steering wheel  Arkon X Black leather 15"  Gear knobs  Black anodized  Gear gaiter  Matching leather  Door cards  Matching leather  Door furniture  Black anodized  Floor coverings  Black carpet  Headlining  Black suede                                                                                                                                                                                                                                                                                                                                                                                                                                                                                                 | Chequer plate        | Side sills                                                                     |
| Rear step  Window tints  Yes  INTERIOR  Seating trim  Midnight Nappa Leather  Front row seats  Modular  Front storage  Cubby box  Load area seats  Inward facing tip-ups  Steering wheel  Arkon X Black leather 15"  Gear knobs  Black anodized  Gear gaiter  Matching leather  Door cards  Matching leather  Black anodized  Floor coverings  Black carpet  Headlining  Black suede                                                                                                                                                                                                                                                                                                                                                                                                                                                                                                                                                         | Side steps           | Fire & Ice (Ebony)                                                             |
| INTERIOR  Seating trim Midnight Nappa Leather  Front row seats Modular  Front storage Cubby box  Load area seats Inward facing tip-ups  Steering wheel Arkon X Black leather 15"  Gear knobs Black anodized  Gear gaiter Matching leather  Door cards Matching leather  Door furniture Black anodized  Floor coverings Black carpet  Headlining Black suede                                                                                                                                                                                                                                                                                                                                                                                                                                                                                                                                                                                  | Work lamp            | None                                                                           |
| Seating trim Midnight Nappa Leather  Front row seats Modular  Front storage Cubby box  Load area seats Inward facing tip-ups  Steering wheel Arkon X Black leather 15"  Gear knobs Black anodized  Gear gaiter Matching leather  Door cards Matching leather  Door furniture Black anodized  Floor coverings Black carpet  Headlining Black suede                                                                                                                                                                                                                                                                                                                                                                                                                                                                                                                                                                                            | Rear step            | NAS with 2" square receiver                                                    |
| Seating trim Midnight Nappa Leather  Front row seats Modular  Front storage Cubby box  Load area seats Inward facing tip-ups  Steering wheel Arkon X Black leather 15"  Gear knobs Black anodized  Gear gaiter Matching leather  Door cards Matching leather  Door furniture Black anodized  Floor coverings Black carpet  Headlining Black suede                                                                                                                                                                                                                                                                                                                                                                                                                                                                                                                                                                                            | Window tints         | Yes                                                                            |
| Front row seats  Modular  Cubby box  Load area seats  Inward facing tip-ups  Steering wheel  Arkon X Black leather 15"  Gear knobs  Black anodized  Gear gaiter  Matching leather  Door cards  Matching leather  Black anodized  Floor coverings  Black carpet  Headlining  Black suede                                                                                                                                                                                                                                                                                                                                                                                                                                                                                                                                                                                                                                                      | INTERIOR             |                                                                                |
| Front storage  Cubby box  Inward facing tip-ups  Steering wheel  Arkon X Black leather 15"  Gear knobs  Black anodized  Gear gaiter  Matching leather  Door cards  Matching leather  Door furniture  Black anodized  Floor coverings  Black carpet  Headlining  Black suede                                                                                                                                                                                                                                                                                                                                                                                                                                                                                                                                                                                                                                                                  | Seating trim         | Midnight Nappa Leather                                                         |
| Load area seats  Inward facing tip-ups  Arkon X Black leather 15"  Gear knobs  Black anodized  Gear gaiter  Matching leather  Door cards  Matching leather  Black anodized  Floor coverings  Black carpet  Black suede                                                                                                                                                                                                                                                                                                                                                                                                                                                                                                                                                                                                                                                                                                                       | Front row seats      | Modular                                                                        |
| Steering wheel Arkon X Black leather 15"  Gear knobs Black anodized  Gear gaiter Matching leather  Door cards Matching leather  Door furniture Black anodized  Floor coverings Black carpet  Headlining Black suede                                                                                                                                                                                                                                                                                                                                                                                                                                                                                                                                                                                                                                                                                                                          | Front storage        | Cubby box                                                                      |
| Gear knobs  Black anodized  Matching leather  Door cards  Matching leather  Door furniture  Black anodized  Floor coverings  Black carpet  Headlining  Black suede                                                                                                                                                                                                                                                                                                                                                                                                                                                                                                                                                                                                                                                                                                                                                                           | Load area seats      | Inward facing tip-ups                                                          |
| Gear gaiter Matching leather  Door cards Matching leather  Door furniture Black anodized  Floor coverings Black carpet  Headlining Black suede                                                                                                                                                                                                                                                                                                                                                                                                                                                                                                                                                                                                                                                                                                                                                                                               | Steering wheel       | Arkon X Black leather 15"                                                      |
| Door cards Matching leather  Door furniture Black anodized  Floor coverings Black carpet  Headlining Black suede                                                                                                                                                                                                                                                                                                                                                                                                                                                                                                                                                                                                                                                                                                                                                                                                                             | Gear knobs           | Black anodized                                                                 |
| Door furniture  Black anodized  Floor coverings  Black carpet  Headlining  Black suede                                                                                                                                                                                                                                                                                                                                                                                                                                                                                                                                                                                                                                                                                                                                                                                                                                                       | Gear gaiter          | Matching leather                                                               |
| Floor coverings  Black carpet  Headlining  Black suede                                                                                                                                                                                                                                                                                                                                                                                                                                                                                                                                                                                                                                                                                                                                                                                                                                                                                       | Door cards           | Matching leather                                                               |
| Headlining Black suede                                                                                                                                                                                                                                                                                                                                                                                                                                                                                                                                                                                                                                                                                                                                                                                                                                                                                                                       | Door furniture       | Black anodized                                                                 |
| <del></del>                                                                                                                                                                                                                                                                                                                                                                                                                                                                                                                                                                                                                                                                                                                                                                                                                                                                                                                                  | Floor coverings      | Black carpet                                                                   |
| Sound system Pioneer® Touch screen display with Apple® CarPlay and reversing camera display                                                                                                                                                                                                                                                                                                                                                                                                                                                                                                                                                                                                                                                                                                                                                                                                                                                  | Headlining           | Black suede                                                                    |
|                                                                                                                                                                                                                                                                                                                                                                                                                                                                                                                                                                                                                                                                                                                                                                                                                                                                                                                                              | Sound system         | Pioneer® Touch screen display with Apple® CarPlay and reversing camera display |