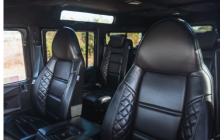

## **EXTERIOR**

| Paint finish Metallic Bonnet OEM Purna Bonnet badge Land Rover Wheels Kahn® Defend 198.5 18" alloy Tyres BFGoodrich® All Terrain T/A KO2 Grille KBX® inc. light surrounds Bumper Standard with end caps and DRLs Steering guard Raptor Black Headlights Truck-Lite Twin-Cat LEDs Wing-top air intakes Optimili® Chequer plate Side sills Side steps Fire & Ice (Ebony) Work lamp None Rear step NAS with 2" square receiver Window tints Yes  INTERIOR Seating trim Midnight Nappa Leather Front row seats Modular Front storage Cubby box Load area seats Inward facing tip-ups Steering wheel Arkon X Black leather 15" Gear gaiter Matching leather Door cards Matching leather Black anodized Floor coverings Black acreet Headlining Black suede Sound system Pioneer® Touch screen display with Apple® CarPlay and reversing camera display Wind system Pioneer® Touch screen display with Apple® CarPlay and reversing camera display | Body colour          | Carpathian Grey                                                                |
|----------------------------------------------------------------------------------------------------------------------------------------------------------------------------------------------------------------------------------------------------------------------------------------------------------------------------------------------------------------------------------------------------------------------------------------------------------------------------------------------------------------------------------------------------------------------------------------------------------------------------------------------------------------------------------------------------------------------------------------------------------------------------------------------------------------------------------------------------------------------------------------------------------------------------------------------|----------------------|--------------------------------------------------------------------------------|
| Bonnet badge  Land Rover  Wheels  Kahn® Defend 1983 18" alloy  BFGoodrich® All Terrain T/A KO2  Grille  KBX® Inc. light surrounds  Bumper  Standard with end caps and DRLs  Steering guard  Raptor Black  Truck-Lite Twin-Cat LEDs  Wing-top air intakes  Optimill®  Chequer plate  Side sills  Side sills  Side steps  Fire & Ice (Ebony)  Work lamp  None  Rear step  NAS with 2" square receiver  Window tints  Yes  INTERIOR  Seating trim  Midnight Nappa Leather  Front row seats  Modular  Front storage  Cubby box  Load area seats  Inward facing tip-ups  Steering wheel  Arkon X Black leather 15"  Gear knobs  Black anodized  Gear gaiter  Matching leather  Door cards  Matching leather  Black anodized  Floor coverings  Black carpet  Headlining  Black suede                                                                                                                                                               | Paint finish         | Metallic                                                                       |
| Wheels     Kahn® Defend 1983 18" alloy       Tyres     BFGoodrich® All Terrain T/A KO2       Grille     KBX® inc. light surrounds       Bumper     Standard with end caps and DRLs       Steering guard     Raptor Black       Headlights     Truck-Lite Twin-Cat LEDs       Wing-top air intakes     Optimill®       Chequer plate     Side sills       Side steps     Fire & Ice (Ebony)       Work lamp     None       Rear step     NAS with 2" square receiver       Window tints     Yes       INTERIOR       Seating trim     Midnight Nappa Leather       Front row seats     Modular       Front storage     Cubby box       Load area seats     Inward facing tip-ups       Steering wheel     Arkon X Black leather 15"       Gear gaiter     Matching leather       Door cards     Matching leather       Door furniture     Black anodized       Floor coverings     Black carpet       Headlining     Black suede              | Bonnet               | OEM Puma                                                                       |
| Tyres BFGoodrich® All Terrain T/A KO2  Grille KBX® inc. light surrounds  Bumper Standard with end caps and DRLs  Steering guard Raptor Black  Headlights Truck-Lite Twin-Cat LEDs  Wing-top air intakes Optimill®  Chequer plate Side sills  Side steps Fire & Ice (Ebony)  Work lamp None  Rear step NAS with 2" square receiver  Window tints Yes  INTERIOR  Seating trim Midnight Nappa Leather  Front row seats Modular  Front storage Cubby box  Load area seats Inward facing tip-ups  Steering wheel Arkon X Black leather 15"  Gear gaiter Matching leather  Door cards Matching leather  Black anodized  Floor coverings Black carpet  Headlining Black suede                                                                                                                                                                                                                                                                       | Bonnet badge         | Land Rover                                                                     |
| Grille  KBX® inc. light surrounds  Bumper  Standard with end caps and DRLs  Steering guard  Raptor Black  Headlights  Truck-Lite Twin-Cat LEDs  Wing-top air intakes  Optimill®  Chequer plate  Side sills  Side steps  Fire & Ice (Ebony)  Work lamp  None  Rear step  NAS with 2" square receiver  Window tints  Yes  INTERIOR  Seating trim  Midnight Nappa Leather  Front row seats  Modular  Front storage  Cubby box  Load area seats  Inward facing tip-ups  Steering wheel  Arkon X Black leather 15"  Gear gaiter  Matching leather  Door cards  Matching leather  Black anodized  Floor coverings  Black suede                                                                                                                                                                                                                                                                                                                     | Wheels               | Kahn® Defend 1983 18" alloy                                                    |
| Bumper Standard with end caps and DRLs  Steering guard Raptor Black Headlights Truck-Lite Twin-Cat LEDs  Wing-top air intakes Optimili® Chequer plate Side sills Side steps Fire & Ice (Ebony) Work lamp None Rear step NAS with 2" square receiver Window tints Yes  INTERIOR  Seating trim Midnight Nappa Leather Front row seats Modular Front storage Cubby box Load area seats Inward facing tip-ups Steering wheel Arkon X Black leather 15" Gear knobs Black anodized Gear gaiter Matching leather Door cards Matching leather Black anodized Floor coverings Black carpet Headlining Black suede                                                                                                                                                                                                                                                                                                                                     | Tyres                | BFGoodrich® All Terrain T/A KO2                                                |
| Steering guard Raptor Black Headlights Truck-Lite Twin-Cat LEDs Wing-top air intakes Optimillie Chequer plate Side sills Side steps Fire & Ice (Ebony) Work lamp None Rear step NAS with 2" square receiver Window tints Yes  INTERIOR Seating trim Midnight Nappa Leather Front row seats Modular Cubby box Load area seats Inward facing tip-ups Steering wheel Arkon X Black leather 15" Gear knobs Black anodized Gear gaiter Matching leather Door cards Matching leather Black anodized Floor coverings Black carpet Headlining Black suede                                                                                                                                                                                                                                                                                                                                                                                            | Grille               | KBX® inc. light surrounds                                                      |
| Headlights  Truck-Lite Twin-Cat LEDs  Optimil®  Chequer plate  Side sills  Side steps  Fire & Ice (Ebony)  Work lamp  None  Rear step  NAS with 2" square receiver  Window tints  Yes  INTERIOR  Seating trim  Midnight Nappa Leather  Front row seats  Modular  Front storage  Cubby box  Load area seats  Inward facing tip-ups  Steering wheel  Arkon X Black leather 15"  Gear knobs  Black anodized  Gear galter  Matching leather  Door cards  Matching leather  Black anodized  Floor coverings  Black carpet  Headlining  Black suede                                                                                                                                                                                                                                                                                                                                                                                                | Bumper               | Standard with end caps and DRLs                                                |
| Wing-top air intakes Optimill® Chequer plate Side sills Side steps Fire & Ice (Ebony) Work lamp None Rear step NAS with 2" square receiver Window tints Yes  INTERIOR Seating trim Midnight Nappa Leather Front row seats Modular Front storage Cubby box Load area seats Inward facing tip-ups Steering wheel Arkon X Black leather 15" Gear knobs Black anodized Gear galter Matching leather Door cards Matching leather Door furniture Black anodized Floor coverings Black carpet Headlining Black suede                                                                                                                                                                                                                                                                                                                                                                                                                                | Steering guard       | Raptor Black                                                                   |
| Chequer plate  Side sills  Fire & Ice (Ebony)  Work lamp  None  Rear step  NAS with 2" square receiver  Window tints  Yes  INTERIOR  Seating trim  Midnight Nappa Leather  Front row seats  Modular  Front storage  Cubby box  Load area seats  Inward facing tip-ups  Steering wheel  Arkon X Black leather 15"  Gear knobs  Black anodized  Gear gaiter  Matching leather  Door cards  Matching leather  Black anodized  Floor coverings  Black carpet  Headlining  Black suede                                                                                                                                                                                                                                                                                                                                                                                                                                                            | Headlights           | Truck-Lite Twin-Cat LEDs                                                       |
| Fire & Ice (Ebony)  Work lamp  None  Rear step  NAS with 2" square receiver  Window tints  Yes  INTERIOR  Seating trim  Midnight Nappa Leather  Front row seats  Modular  Front storage  Cubby box  Load area seats  Inward facing tip-ups  Steering wheel  Arkon X Black leather 15"  Gear knobs  Black anodized  Gear gaiter  Matching leather  Door cards  Matching leather  Black anodized  Black carpet  Headlining  Black suede                                                                                                                                                                                                                                                                                                                                                                                                                                                                                                        | Wing-top air intakes | Optimill®                                                                      |
| Work lamp  Rear step  NAS with 2" square receiver  Window tints  Yes  INTERIOR  Seating trim  Midnight Nappa Leather  Front row seats  Modular  Front storage  Cubby box  Load area seats  Inward facing tip-ups  Steering wheel  Arkon X Black leather 15"  Gear knobs  Black anodized  Gear gaiter  Matching leather  Door cards  Matching leather  Door furniture  Black anodized  Floor coverings  Black carpet  Headlining  Black suede                                                                                                                                                                                                                                                                                                                                                                                                                                                                                                 | Chequer plate        | Side sills                                                                     |
| Rear step  Window tints  Yes  INTERIOR  Seating trim  Midnight Nappa Leather  Front row seats  Modular  Front storage  Cubby box  Load area seats  Inward facing tip-ups  Steering wheel  Arkon X Black leather 15"  Gear knobs  Black anodized  Gear gaiter  Matching leather  Door cards  Matching leather  Black anodized  Floor coverings  Black carpet  Headlining  Black suede                                                                                                                                                                                                                                                                                                                                                                                                                                                                                                                                                         | Side steps           | Fire & Ice (Ebony)                                                             |
| INTERIOR  Seating trim Midnight Nappa Leather  Front row seats Modular  Front storage Cubby box  Load area seats Inward facing tip-ups  Steering wheel Arkon X Black leather 15"  Gear knobs Black anodized  Gear gaiter Matching leather  Door cards Matching leather  Door furniture Black anodized  Floor coverings Black carpet  Headlining Black suede                                                                                                                                                                                                                                                                                                                                                                                                                                                                                                                                                                                  | Work lamp            | None                                                                           |
| Seating trim Midnight Nappa Leather  Front row seats Modular  Front storage Cubby box  Load area seats Inward facing tip-ups  Steering wheel Arkon X Black leather 15"  Gear knobs Black anodized  Gear gaiter Matching leather  Door cards Matching leather  Door furniture Black anodized  Floor coverings Black carpet  Headlining Black suede                                                                                                                                                                                                                                                                                                                                                                                                                                                                                                                                                                                            | Rear step            | NAS with 2" square receiver                                                    |
| Seating trim Midnight Nappa Leather  Front row seats Modular  Front storage Cubby box  Load area seats Inward facing tip-ups  Steering wheel Arkon X Black leather 15"  Gear knobs Black anodized  Gear gaiter Matching leather  Door cards Matching leather  Door furniture Black anodized  Floor coverings Black carpet  Headlining Black suede                                                                                                                                                                                                                                                                                                                                                                                                                                                                                                                                                                                            | Window tints         | Yes                                                                            |
| Front row seats  Modular  Cubby box  Load area seats  Inward facing tip-ups  Steering wheel  Arkon X Black leather 15"  Gear knobs  Black anodized  Gear gaiter  Matching leather  Door cards  Matching leather  Black anodized  Floor coverings  Black carpet  Headlining  Black suede                                                                                                                                                                                                                                                                                                                                                                                                                                                                                                                                                                                                                                                      | INTERIOR             |                                                                                |
| Front storage  Cubby box  Inward facing tip-ups  Steering wheel  Arkon X Black leather 15"  Gear knobs  Black anodized  Gear gaiter  Matching leather  Door cards  Matching leather  Door furniture  Black anodized  Floor coverings  Black carpet  Headlining  Black suede                                                                                                                                                                                                                                                                                                                                                                                                                                                                                                                                                                                                                                                                  | Seating trim         | Midnight Nappa Leather                                                         |
| Load area seats  Inward facing tip-ups  Arkon X Black leather 15"  Gear knobs  Black anodized  Gear gaiter  Matching leather  Door cards  Matching leather  Black anodized  Floor coverings  Black carpet  Black suede                                                                                                                                                                                                                                                                                                                                                                                                                                                                                                                                                                                                                                                                                                                       | Front row seats      | Modular                                                                        |
| Steering wheel Arkon X Black leather 15"  Gear knobs Black anodized  Gear gaiter Matching leather  Door cards Matching leather  Door furniture Black anodized  Floor coverings Black carpet  Headlining Black suede                                                                                                                                                                                                                                                                                                                                                                                                                                                                                                                                                                                                                                                                                                                          | Front storage        | Cubby box                                                                      |
| Gear knobs  Black anodized  Matching leather  Door cards  Matching leather  Door furniture  Black anodized  Floor coverings  Black carpet  Headlining  Black suede                                                                                                                                                                                                                                                                                                                                                                                                                                                                                                                                                                                                                                                                                                                                                                           | Load area seats      | Inward facing tip-ups                                                          |
| Gear gaiter Matching leather  Door cards Matching leather  Door furniture Black anodized  Floor coverings Black carpet  Headlining Black suede                                                                                                                                                                                                                                                                                                                                                                                                                                                                                                                                                                                                                                                                                                                                                                                               | Steering wheel       | Arkon X Black leather 15"                                                      |
| Door cards Matching leather  Door furniture Black anodized  Floor coverings Black carpet  Headlining Black suede                                                                                                                                                                                                                                                                                                                                                                                                                                                                                                                                                                                                                                                                                                                                                                                                                             | Gear knobs           | Black anodized                                                                 |
| Door furniture  Black anodized  Floor coverings  Black carpet  Headlining  Black suede                                                                                                                                                                                                                                                                                                                                                                                                                                                                                                                                                                                                                                                                                                                                                                                                                                                       | Gear gaiter          | Matching leather                                                               |
| Floor coverings  Black carpet  Headlining  Black suede                                                                                                                                                                                                                                                                                                                                                                                                                                                                                                                                                                                                                                                                                                                                                                                                                                                                                       | Door cards           | Matching leather                                                               |
| Headlining Black suede                                                                                                                                                                                                                                                                                                                                                                                                                                                                                                                                                                                                                                                                                                                                                                                                                                                                                                                       | Door furniture       | Black anodized                                                                 |
| <del></del>                                                                                                                                                                                                                                                                                                                                                                                                                                                                                                                                                                                                                                                                                                                                                                                                                                                                                                                                  | Floor coverings      | Black carpet                                                                   |
| Sound system Pioneer® Touch screen display with Apple® CarPlay and reversing camera display                                                                                                                                                                                                                                                                                                                                                                                                                                                                                                                                                                                                                                                                                                                                                                                                                                                  | Headlining           | Black suede                                                                    |
|                                                                                                                                                                                                                                                                                                                                                                                                                                                                                                                                                                                                                                                                                                                                                                                                                                                                                                                                              | Sound system         | Pioneer® Touch screen display with Apple® CarPlay and reversing camera display |