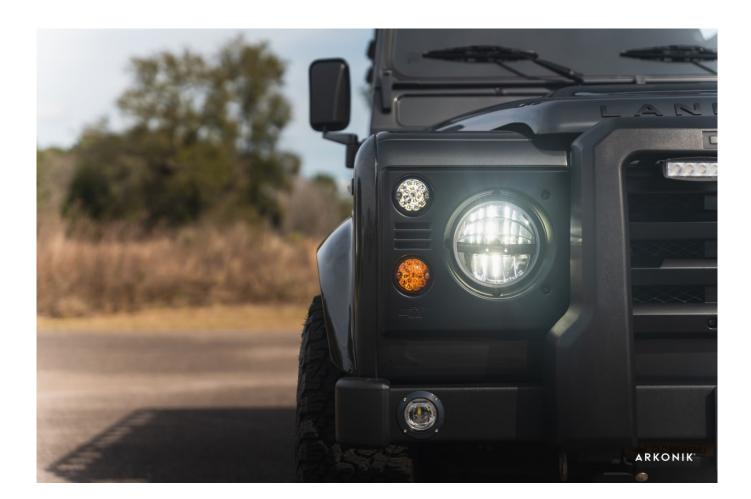

## **EXTERIOR**

| Paint finish Metallic Bonnet OEM Purna Bonnet badge Land Rover Wheels Kahn® Defend 198.5 18" alloy Tyres BFGoodrich® All Terrain T/A KO2 Grille KBX® inc. light surrounds Bumper Standard with end caps and DRLs Steering guard Raptor Black Headlights Truck-Lite Twin-Cat LEDs Wing-top air intakes Optimili® Chequer plate Side sills Side steps Fire & Ice (Ebony) Work lamp None Rear step NAS with 2" square receiver Window tints Yes  INTERIOR Seating trim Midnight Nappa Leather Front row seats Modular Front storage Cubby box Load area seats Inward facing tip-ups Steering wheel Arkon X Black leather 15" Gear gaiter Matching leather Door cards Matching leather Black anodized Floor coverings Black acreet Headlining Black suede Sound system Pioneer® Touch screen display with Apple® CarPlay and reversing camera display Wind system Pioneer® Touch screen display with Apple® CarPlay and reversing camera display | Body colour          | Carpathian Grey                                                                |
|----------------------------------------------------------------------------------------------------------------------------------------------------------------------------------------------------------------------------------------------------------------------------------------------------------------------------------------------------------------------------------------------------------------------------------------------------------------------------------------------------------------------------------------------------------------------------------------------------------------------------------------------------------------------------------------------------------------------------------------------------------------------------------------------------------------------------------------------------------------------------------------------------------------------------------------------|----------------------|--------------------------------------------------------------------------------|
| Bonnet badge  Land Rover  Wheels  Kahn® Defend 1983 18" alloy  BFGoodrich® All Terrain T/A KO2  Grille  KBX® Inc. light surrounds  Bumper  Standard with end caps and DRLs  Steering guard  Raptor Black  Truck-Lite Twin-Cat LEDs  Wing-top air intakes  Optimill®  Chequer plate  Side sills  Side sills  Side steps  Fire & Ice (Ebony)  Work lamp  None  Rear step  NAS with 2" square receiver  Window tints  Yes  INTERIOR  Seating trim  Midnight Nappa Leather  Front row seats  Modular  Front storage  Cubby box  Load area seats  Inward facing tip-ups  Steering wheel  Arkon X Black leather 15"  Gear knobs  Black anodized  Gear gaiter  Matching leather  Door cards  Matching leather  Black anodized  Floor coverings  Black carpet  Headlining  Black suede                                                                                                                                                               | Paint finish         | Metallic                                                                       |
| Wheels     Kahn® Defend 1983 18" alloy       Tyres     BFGoodrich® All Terrain T/A KO2       Grille     KBX® inc. light surrounds       Bumper     Standard with end caps and DRLs       Steering guard     Raptor Black       Headlights     Truck-Lite Twin-Cat LEDs       Wing-top air intakes     Optimill®       Chequer plate     Side sills       Side steps     Fire & Ice (Ebony)       Work lamp     None       Rear step     NAS with 2" square receiver       Window tints     Yes       INTERIOR       Seating trim     Midnight Nappa Leather       Front row seats     Modular       Front storage     Cubby box       Load area seats     Inward facing tip-ups       Steering wheel     Arkon X Black leather 15"       Gear gaiter     Matching leather       Door cards     Matching leather       Door furniture     Black anodized       Floor coverings     Black carpet       Headlining     Black suede              | Bonnet               | OEM Puma                                                                       |
| Tyres BFGoodrich® All Terrain T/A KO2  Grille KBX® inc. light surrounds  Bumper Standard with end caps and DRLs  Steering guard Raptor Black  Headlights Truck-Lite Twin-Cat LEDs  Wing-top air intakes Optimill®  Chequer plate Side sills  Side steps Fire & Ice (Ebony)  Work lamp None  Rear step NAS with 2" square receiver  Window tints Yes  INTERIOR  Seating trim Midnight Nappa Leather  Front row seats Modular  Front storage Cubby box  Load area seats Inward facing tip-ups  Steering wheel Arkon X Black leather 15"  Gear gaiter Matching leather  Door cards Matching leather  Black anodized  Floor coverings Black carpet  Headlining Black suede                                                                                                                                                                                                                                                                       | Bonnet badge         | Land Rover                                                                     |
| Grille  KBX® inc. light surrounds  Bumper  Standard with end caps and DRLs  Steering guard  Raptor Black  Headlights  Truck-Lite Twin-Cat LEDs  Wing-top air intakes  Optimill®  Chequer plate  Side sills  Side steps  Fire & Ice (Ebony)  Work lamp  None  Rear step  NAS with 2" square receiver  Window tints  Yes  INTERIOR  Seating trim  Midnight Nappa Leather  Front row seats  Modular  Front storage  Cubby box  Load area seats  Inward facing tip-ups  Steering wheel  Arkon X Black leather 15"  Gear gaiter  Matching leather  Door cards  Matching leather  Black anodized  Floor coverings  Black suede                                                                                                                                                                                                                                                                                                                     | Wheels               | Kahn® Defend 1983 18" alloy                                                    |
| Bumper Standard with end caps and DRLs  Steering guard Raptor Black Headlights Truck-Lite Twin-Cat LEDs  Wing-top air intakes Optimili® Chequer plate Side sills Side steps Fire & Ice (Ebony) Work lamp None Rear step NAS with 2" square receiver Window tints Yes  INTERIOR  Seating trim Midnight Nappa Leather Front row seats Modular Front storage Cubby box Load area seats Inward facing tip-ups Steering wheel Arkon X Black leather 15" Gear knobs Black anodized Gear gaiter Matching leather Door cards Matching leather Black anodized Floor coverings Black carpet Headlining Black suede                                                                                                                                                                                                                                                                                                                                     | Tyres                | BFGoodrich® All Terrain T/A KO2                                                |
| Steering guard Raptor Black Headlights Truck-Lite Twin-Cat LEDs Wing-top air intakes Optimillie Chequer plate Side sills Side steps Fire & Ice (Ebony) Work lamp None Rear step NAS with 2" square receiver Window tints Yes  INTERIOR Seating trim Midnight Nappa Leather Front row seats Modular Cubby box Load area seats Inward facing tip-ups Steering wheel Arkon X Black leather 15" Gear knobs Black anodized Gear gaiter Matching leather Door cards Matching leather Black anodized Floor coverings Black carpet Headlining Black suede                                                                                                                                                                                                                                                                                                                                                                                            | Grille               | KBX® inc. light surrounds                                                      |
| Headlights  Truck-Lite Twin-Cat LEDs  Optimil®  Chequer plate  Side sills  Side steps  Fire & Ice (Ebony)  Work lamp  None  Rear step  NAS with 2" square receiver  Window tints  Yes  INTERIOR  Seating trim  Midnight Nappa Leather  Front row seats  Modular  Front storage  Cubby box  Load area seats  Inward facing tip-ups  Steering wheel  Arkon X Black leather 15"  Gear knobs  Black anodized  Gear galter  Matching leather  Door cards  Matching leather  Black anodized  Floor coverings  Black carpet  Headlining  Black suede                                                                                                                                                                                                                                                                                                                                                                                                | Bumper               | Standard with end caps and DRLs                                                |
| Wing-top air intakes Optimill® Chequer plate Side sills Side steps Fire & Ice (Ebony) Work lamp None Rear step NAS with 2" square receiver Window tints Yes  INTERIOR Seating trim Midnight Nappa Leather Front row seats Modular Front storage Cubby box Load area seats Inward facing tip-ups Steering wheel Arkon X Black leather 15" Gear knobs Black anodized Gear galter Matching leather Door cards Matching leather Door furniture Black anodized Floor coverings Black carpet Headlining Black suede                                                                                                                                                                                                                                                                                                                                                                                                                                | Steering guard       | Raptor Black                                                                   |
| Chequer plate  Side sills  Fire & Ice (Ebony)  Work lamp  None  Rear step  NAS with 2" square receiver  Window tints  Yes  INTERIOR  Seating trim  Midnight Nappa Leather  Front row seats  Modular  Front storage  Cubby box  Load area seats  Inward facing tip-ups  Steering wheel  Arkon X Black leather 15"  Gear knobs  Black anodized  Gear gaiter  Matching leather  Door cards  Matching leather  Black anodized  Floor coverings  Black carpet  Headlining  Black suede                                                                                                                                                                                                                                                                                                                                                                                                                                                            | Headlights           | Truck-Lite Twin-Cat LEDs                                                       |
| Fire & Ice (Ebony)  Work lamp  None  Rear step  NAS with 2" square receiver  Window tints  Yes  INTERIOR  Seating trim  Midnight Nappa Leather  Front row seats  Modular  Front storage  Cubby box  Load area seats  Inward facing tip-ups  Steering wheel  Arkon X Black leather 15"  Gear knobs  Black anodized  Gear gaiter  Matching leather  Door cards  Matching leather  Black anodized  Black carpet  Headlining  Black suede                                                                                                                                                                                                                                                                                                                                                                                                                                                                                                        | Wing-top air intakes | Optimill®                                                                      |
| Work lamp  Rear step  NAS with 2" square receiver  Window tints  Yes  INTERIOR  Seating trim  Midnight Nappa Leather  Front row seats  Modular  Front storage  Cubby box  Load area seats  Inward facing tip-ups  Steering wheel  Arkon X Black leather 15"  Gear knobs  Black anodized  Gear gaiter  Matching leather  Door cards  Matching leather  Door furniture  Black anodized  Floor coverings  Black carpet  Headlining  Black suede                                                                                                                                                                                                                                                                                                                                                                                                                                                                                                 | Chequer plate        | Side sills                                                                     |
| Rear step  Window tints  Yes  INTERIOR  Seating trim  Midnight Nappa Leather  Front row seats  Modular  Front storage  Cubby box  Load area seats  Inward facing tip-ups  Steering wheel  Arkon X Black leather 15"  Gear knobs  Black anodized  Gear gaiter  Matching leather  Door cards  Matching leather  Black anodized  Floor coverings  Black carpet  Headlining  Black suede                                                                                                                                                                                                                                                                                                                                                                                                                                                                                                                                                         | Side steps           | Fire & Ice (Ebony)                                                             |
| INTERIOR  Seating trim Midnight Nappa Leather  Front row seats Modular  Front storage Cubby box  Load area seats Inward facing tip-ups  Steering wheel Arkon X Black leather 15"  Gear knobs Black anodized  Gear gaiter Matching leather  Door cards Matching leather  Door furniture Black anodized  Floor coverings Black carpet  Headlining Black suede                                                                                                                                                                                                                                                                                                                                                                                                                                                                                                                                                                                  | Work lamp            | None                                                                           |
| Seating trim Midnight Nappa Leather  Front row seats Modular  Front storage Cubby box  Load area seats Inward facing tip-ups  Steering wheel Arkon X Black leather 15"  Gear knobs Black anodized  Gear gaiter Matching leather  Door cards Matching leather  Door furniture Black anodized  Floor coverings Black carpet  Headlining Black suede                                                                                                                                                                                                                                                                                                                                                                                                                                                                                                                                                                                            | Rear step            | NAS with 2" square receiver                                                    |
| Seating trim Midnight Nappa Leather  Front row seats Modular  Front storage Cubby box  Load area seats Inward facing tip-ups  Steering wheel Arkon X Black leather 15"  Gear knobs Black anodized  Gear gaiter Matching leather  Door cards Matching leather  Door furniture Black anodized  Floor coverings Black carpet  Headlining Black suede                                                                                                                                                                                                                                                                                                                                                                                                                                                                                                                                                                                            | Window tints         | Yes                                                                            |
| Front row seats  Modular  Cubby box  Load area seats  Inward facing tip-ups  Steering wheel  Arkon X Black leather 15"  Gear knobs  Black anodized  Gear gaiter  Matching leather  Door cards  Matching leather  Black anodized  Floor coverings  Black carpet  Headlining  Black suede                                                                                                                                                                                                                                                                                                                                                                                                                                                                                                                                                                                                                                                      | INTERIOR             |                                                                                |
| Front storage  Cubby box  Inward facing tip-ups  Steering wheel  Arkon X Black leather 15"  Gear knobs  Black anodized  Gear gaiter  Matching leather  Door cards  Matching leather  Door furniture  Black anodized  Floor coverings  Black carpet  Headlining  Black suede                                                                                                                                                                                                                                                                                                                                                                                                                                                                                                                                                                                                                                                                  | Seating trim         | Midnight Nappa Leather                                                         |
| Load area seats  Inward facing tip-ups  Arkon X Black leather 15"  Gear knobs  Black anodized  Gear gaiter  Matching leather  Door cards  Matching leather  Black anodized  Floor coverings  Black carpet  Black suede                                                                                                                                                                                                                                                                                                                                                                                                                                                                                                                                                                                                                                                                                                                       | Front row seats      | Modular                                                                        |
| Steering wheel Arkon X Black leather 15"  Gear knobs Black anodized  Gear gaiter Matching leather  Door cards Matching leather  Door furniture Black anodized  Floor coverings Black carpet  Headlining Black suede                                                                                                                                                                                                                                                                                                                                                                                                                                                                                                                                                                                                                                                                                                                          | Front storage        | Cubby box                                                                      |
| Gear knobs  Black anodized  Matching leather  Door cards  Matching leather  Door furniture  Black anodized  Floor coverings  Black carpet  Headlining  Black suede                                                                                                                                                                                                                                                                                                                                                                                                                                                                                                                                                                                                                                                                                                                                                                           | Load area seats      | Inward facing tip-ups                                                          |
| Gear gaiter Matching leather  Door cards Matching leather  Door furniture Black anodized  Floor coverings Black carpet  Headlining Black suede                                                                                                                                                                                                                                                                                                                                                                                                                                                                                                                                                                                                                                                                                                                                                                                               | Steering wheel       | Arkon X Black leather 15"                                                      |
| Door cards Matching leather  Door furniture Black anodized  Floor coverings Black carpet  Headlining Black suede                                                                                                                                                                                                                                                                                                                                                                                                                                                                                                                                                                                                                                                                                                                                                                                                                             | Gear knobs           | Black anodized                                                                 |
| Door furniture  Black anodized  Floor coverings  Black carpet  Headlining  Black suede                                                                                                                                                                                                                                                                                                                                                                                                                                                                                                                                                                                                                                                                                                                                                                                                                                                       | Gear gaiter          | Matching leather                                                               |
| Floor coverings  Black carpet  Headlining  Black suede                                                                                                                                                                                                                                                                                                                                                                                                                                                                                                                                                                                                                                                                                                                                                                                                                                                                                       | Door cards           | Matching leather                                                               |
| Headlining Black suede                                                                                                                                                                                                                                                                                                                                                                                                                                                                                                                                                                                                                                                                                                                                                                                                                                                                                                                       | Door furniture       | Black anodized                                                                 |
| <del></del>                                                                                                                                                                                                                                                                                                                                                                                                                                                                                                                                                                                                                                                                                                                                                                                                                                                                                                                                  | Floor coverings      | Black carpet                                                                   |
| Sound system Pioneer® Touch screen display with Apple® CarPlay and reversing camera display                                                                                                                                                                                                                                                                                                                                                                                                                                                                                                                                                                                                                                                                                                                                                                                                                                                  | Headlining           | Black suede                                                                    |
|                                                                                                                                                                                                                                                                                                                                                                                                                                                                                                                                                                                                                                                                                                                                                                                                                                                                                                                                              | Sound system         | Pioneer® Touch screen display with Apple® CarPlay and reversing camera display |