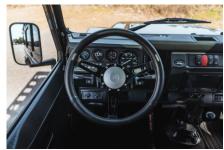

## **EXTERIOR**

| Paint finish Metallic Bonnet OEM Purna Bonnet badge Land Rover Wheels Kahn® Defend 198.5 18" alloy Tyres BFGoodrich® All Terrain T/A KO2 Grille KBX® inc. light surrounds Bumper Standard with end caps and DRLs Steering guard Raptor Black Headlights Truck-Lite Twin-Cat LEDs Wing-top air intakes Optimili® Chequer plate Side sills Side steps Fire & Ice (Ebony) Work lamp None Rear step NAS with 2" square receiver Window tints Yes  INTERIOR Seating trim Midnight Nappa Leather Front row seats Modular Front storage Cubby box Load area seats Inward facing tip-ups Steering wheel Arkon X Black leather 15" Gear gaiter Matching leather Door cards Matching leather Black anodized Floor coverings Black acreet Headlining Black suede Sound system Pioneer® Touch screen display with Apple® CarPlay and reversing camera display Wind system Pioneer® Touch screen display with Apple® CarPlay and reversing camera display | Body colour          | Carpathian Grey                                                                |
|----------------------------------------------------------------------------------------------------------------------------------------------------------------------------------------------------------------------------------------------------------------------------------------------------------------------------------------------------------------------------------------------------------------------------------------------------------------------------------------------------------------------------------------------------------------------------------------------------------------------------------------------------------------------------------------------------------------------------------------------------------------------------------------------------------------------------------------------------------------------------------------------------------------------------------------------|----------------------|--------------------------------------------------------------------------------|
| Bonnet badge  Land Rover  Wheels  Kahn® Defend 1983 18" alloy  BFGoodrich® All Terrain T/A KO2  Grille  KBX® Inc. light surrounds  Bumper  Standard with end caps and DRLs  Steering guard  Raptor Black  Truck-Lite Twin-Cat LEDs  Wing-top air intakes  Optimill®  Chequer plate  Side sills  Side sills  Side steps  Fire & Ice (Ebony)  Work lamp  None  Rear step  NAS with 2" square receiver  Window tints  Yes  INTERIOR  Seating trim  Midnight Nappa Leather  Front row seats  Modular  Front storage  Cubby box  Load area seats  Inward facing tip-ups  Steering wheel  Arkon X Black leather 15"  Gear knobs  Black anodized  Gear gaiter  Matching leather  Door cards  Matching leather  Black anodized  Floor coverings  Black carpet  Headlining  Black suede                                                                                                                                                               | Paint finish         | Metallic                                                                       |
| Wheels     Kahn® Defend 1983 18" alloy       Tyres     BFGoodrich® All Terrain T/A KO2       Grille     KBX® inc. light surrounds       Bumper     Standard with end caps and DRLs       Steering guard     Raptor Black       Headlights     Truck-Lite Twin-Cat LEDs       Wing-top air intakes     Optimill®       Chequer plate     Side sills       Side steps     Fire & Ice (Ebony)       Work lamp     None       Rear step     NAS with 2" square receiver       Window tints     Yes       INTERIOR       Seating trim     Midnight Nappa Leather       Front row seats     Modular       Front storage     Cubby box       Load area seats     Inward facing tip-ups       Steering wheel     Arkon X Black leather 15"       Gear gaiter     Matching leather       Door cards     Matching leather       Door furniture     Black anodized       Floor coverings     Black carpet       Headlining     Black suede              | Bonnet               | OEM Puma                                                                       |
| Tyres BFGoodrich® All Terrain T/A KO2  Grille KBX® inc. light surrounds  Bumper Standard with end caps and DRLs  Steering guard Raptor Black  Headlights Truck-Lite Twin-Cat LEDs  Wing-top air intakes Optimill®  Chequer plate Side sills  Side steps Fire & Ice (Ebony)  Work lamp None  Rear step NAS with 2" square receiver  Window tints Yes  INTERIOR  Seating trim Midnight Nappa Leather  Front row seats Modular  Front storage Cubby box  Load area seats Inward facing tip-ups  Steering wheel Arkon X Black leather 15"  Gear gaiter Matching leather  Door cards Matching leather  Black anodized  Floor coverings Black carpet  Headlining Black suede                                                                                                                                                                                                                                                                       | Bonnet badge         | Land Rover                                                                     |
| Grille  KBX® inc. light surrounds  Bumper  Standard with end caps and DRLs  Steering guard  Raptor Black  Headlights  Truck-Lite Twin-Cat LEDs  Wing-top air intakes  Optimill®  Chequer plate  Side sills  Side steps  Fire & Ice (Ebony)  Work lamp  None  Rear step  NAS with 2" square receiver  Window tints  Yes  INTERIOR  Seating trim  Midnight Nappa Leather  Front row seats  Modular  Front storage  Cubby box  Load area seats  Inward facing tip-ups  Steering wheel  Arkon X Black leather 15"  Gear gaiter  Matching leather  Door cards  Matching leather  Black anodized  Floor coverings  Black suede                                                                                                                                                                                                                                                                                                                     | Wheels               | Kahn® Defend 1983 18" alloy                                                    |
| Bumper Standard with end caps and DRLs  Steering guard Raptor Black Headlights Truck-Lite Twin-Cat LEDs  Wing-top air intakes Optimili® Chequer plate Side sills Side steps Fire & Ice (Ebony) Work lamp None Rear step NAS with 2" square receiver Window tints Yes  INTERIOR  Seating trim Midnight Nappa Leather Front row seats Modular Front storage Cubby box Load area seats Inward facing tip-ups Steering wheel Arkon X Black leather 15" Gear knobs Black anodized Gear gaiter Matching leather Door cards Matching leather Black anodized Floor coverings Black carpet Headlining Black suede                                                                                                                                                                                                                                                                                                                                     | Tyres                | BFGoodrich® All Terrain T/A KO2                                                |
| Steering guard Raptor Black Headlights Truck-Lite Twin-Cat LEDs Wing-top air intakes Optimillie Chequer plate Side sills Side steps Fire & Ice (Ebony) Work lamp None Rear step NAS with 2" square receiver Window tints Yes  INTERIOR Seating trim Midnight Nappa Leather Front row seats Modular Cubby box Load area seats Inward facing tip-ups Steering wheel Arkon X Black leather 15" Gear knobs Black anodized Gear gaiter Matching leather Door cards Matching leather Black anodized Floor coverings Black carpet Headlining Black suede                                                                                                                                                                                                                                                                                                                                                                                            | Grille               | KBX® inc. light surrounds                                                      |
| Headlights  Truck-Lite Twin-Cat LEDs  Optimil®  Chequer plate  Side sills  Side steps  Fire & Ice (Ebony)  Work lamp  None  Rear step  NAS with 2" square receiver  Window tints  Yes  INTERIOR  Seating trim  Midnight Nappa Leather  Front row seats  Modular  Front storage  Cubby box  Load area seats  Inward facing tip-ups  Steering wheel  Arkon X Black leather 15"  Gear knobs  Black anodized  Gear galter  Matching leather  Door cards  Matching leather  Black anodized  Floor coverings  Black carpet  Headlining  Black suede                                                                                                                                                                                                                                                                                                                                                                                                | Bumper               | Standard with end caps and DRLs                                                |
| Wing-top air intakes Optimill® Chequer plate Side sills Side steps Fire & Ice (Ebony) Work lamp None Rear step NAS with 2" square receiver Window tints Yes  INTERIOR Seating trim Midnight Nappa Leather Front row seats Modular Front storage Cubby box Load area seats Inward facing tip-ups Steering wheel Arkon X Black leather 15" Gear knobs Black anodized Gear galter Matching leather Door cards Matching leather Door furniture Black anodized Floor coverings Black carpet Headlining Black suede                                                                                                                                                                                                                                                                                                                                                                                                                                | Steering guard       | Raptor Black                                                                   |
| Chequer plate  Side sills  Fire & Ice (Ebony)  Work lamp  None  Rear step  NAS with 2" square receiver  Window tints  Yes  INTERIOR  Seating trim  Midnight Nappa Leather  Front row seats  Modular  Front storage  Cubby box  Load area seats  Inward facing tip-ups  Steering wheel  Arkon X Black leather 15"  Gear knobs  Black anodized  Gear gaiter  Matching leather  Door cards  Matching leather  Black anodized  Floor coverings  Black carpet  Headlining  Black suede                                                                                                                                                                                                                                                                                                                                                                                                                                                            | Headlights           | Truck-Lite Twin-Cat LEDs                                                       |
| Fire & Ice (Ebony)  Work lamp  None  Rear step  NAS with 2" square receiver  Window tints  Yes  INTERIOR  Seating trim  Midnight Nappa Leather  Front row seats  Modular  Front storage  Cubby box  Load area seats  Inward facing tip-ups  Steering wheel  Arkon X Black leather 15"  Gear knobs  Black anodized  Gear gaiter  Matching leather  Door cards  Matching leather  Black anodized  Black carpet  Headlining  Black suede                                                                                                                                                                                                                                                                                                                                                                                                                                                                                                        | Wing-top air intakes | Optimill®                                                                      |
| Work lamp  Rear step  NAS with 2" square receiver  Window tints  Yes  INTERIOR  Seating trim  Midnight Nappa Leather  Front row seats  Modular  Front storage  Cubby box  Load area seats  Inward facing tip-ups  Steering wheel  Arkon X Black leather 15"  Gear knobs  Black anodized  Gear gaiter  Matching leather  Door cards  Matching leather  Door furniture  Black anodized  Floor coverings  Black carpet  Headlining  Black suede                                                                                                                                                                                                                                                                                                                                                                                                                                                                                                 | Chequer plate        | Side sills                                                                     |
| Rear step  Window tints  Yes  INTERIOR  Seating trim  Midnight Nappa Leather  Front row seats  Modular  Front storage  Cubby box  Load area seats  Inward facing tip-ups  Steering wheel  Arkon X Black leather 15"  Gear knobs  Black anodized  Gear gaiter  Matching leather  Door cards  Matching leather  Black anodized  Floor coverings  Black carpet  Headlining  Black suede                                                                                                                                                                                                                                                                                                                                                                                                                                                                                                                                                         | Side steps           | Fire & Ice (Ebony)                                                             |
| INTERIOR  Seating trim Midnight Nappa Leather  Front row seats Modular  Front storage Cubby box  Load area seats Inward facing tip-ups  Steering wheel Arkon X Black leather 15"  Gear knobs Black anodized  Gear gaiter Matching leather  Door cards Matching leather  Door furniture Black anodized  Floor coverings Black carpet  Headlining Black suede                                                                                                                                                                                                                                                                                                                                                                                                                                                                                                                                                                                  | Work lamp            | None                                                                           |
| Seating trim Midnight Nappa Leather  Front row seats Modular  Front storage Cubby box  Load area seats Inward facing tip-ups  Steering wheel Arkon X Black leather 15"  Gear knobs Black anodized  Gear gaiter Matching leather  Door cards Matching leather  Door furniture Black anodized  Floor coverings Black carpet  Headlining Black suede                                                                                                                                                                                                                                                                                                                                                                                                                                                                                                                                                                                            | Rear step            | NAS with 2" square receiver                                                    |
| Seating trim Midnight Nappa Leather  Front row seats Modular  Front storage Cubby box  Load area seats Inward facing tip-ups  Steering wheel Arkon X Black leather 15"  Gear knobs Black anodized  Gear gaiter Matching leather  Door cards Matching leather  Door furniture Black anodized  Floor coverings Black carpet  Headlining Black suede                                                                                                                                                                                                                                                                                                                                                                                                                                                                                                                                                                                            | Window tints         | Yes                                                                            |
| Front row seats  Modular  Cubby box  Load area seats  Inward facing tip-ups  Steering wheel  Arkon X Black leather 15"  Gear knobs  Black anodized  Gear gaiter  Matching leather  Door cards  Matching leather  Black anodized  Floor coverings  Black carpet  Headlining  Black suede                                                                                                                                                                                                                                                                                                                                                                                                                                                                                                                                                                                                                                                      | INTERIOR             |                                                                                |
| Front storage  Cubby box  Inward facing tip-ups  Steering wheel  Arkon X Black leather 15"  Gear knobs  Black anodized  Gear gaiter  Matching leather  Door cards  Matching leather  Door furniture  Black anodized  Floor coverings  Black carpet  Headlining  Black suede                                                                                                                                                                                                                                                                                                                                                                                                                                                                                                                                                                                                                                                                  | Seating trim         | Midnight Nappa Leather                                                         |
| Load area seats  Inward facing tip-ups  Arkon X Black leather 15"  Gear knobs  Black anodized  Gear gaiter  Matching leather  Door cards  Matching leather  Black anodized  Floor coverings  Black carpet  Black suede                                                                                                                                                                                                                                                                                                                                                                                                                                                                                                                                                                                                                                                                                                                       | Front row seats      | Modular                                                                        |
| Steering wheel Arkon X Black leather 15"  Gear knobs Black anodized  Gear gaiter Matching leather  Door cards Matching leather  Door furniture Black anodized  Floor coverings Black carpet  Headlining Black suede                                                                                                                                                                                                                                                                                                                                                                                                                                                                                                                                                                                                                                                                                                                          | Front storage        | Cubby box                                                                      |
| Gear knobs  Black anodized  Matching leather  Door cards  Matching leather  Door furniture  Black anodized  Floor coverings  Black carpet  Headlining  Black suede                                                                                                                                                                                                                                                                                                                                                                                                                                                                                                                                                                                                                                                                                                                                                                           | Load area seats      | Inward facing tip-ups                                                          |
| Gear gaiter Matching leather  Door cards Matching leather  Door furniture Black anodized  Floor coverings Black carpet  Headlining Black suede                                                                                                                                                                                                                                                                                                                                                                                                                                                                                                                                                                                                                                                                                                                                                                                               | Steering wheel       | Arkon X Black leather 15"                                                      |
| Door cards Matching leather  Door furniture Black anodized  Floor coverings Black carpet  Headlining Black suede                                                                                                                                                                                                                                                                                                                                                                                                                                                                                                                                                                                                                                                                                                                                                                                                                             | Gear knobs           | Black anodized                                                                 |
| Door furniture  Black anodized  Floor coverings  Black carpet  Headlining  Black suede                                                                                                                                                                                                                                                                                                                                                                                                                                                                                                                                                                                                                                                                                                                                                                                                                                                       | Gear gaiter          | Matching leather                                                               |
| Floor coverings  Black carpet  Headlining  Black suede                                                                                                                                                                                                                                                                                                                                                                                                                                                                                                                                                                                                                                                                                                                                                                                                                                                                                       | Door cards           | Matching leather                                                               |
| Headlining Black suede                                                                                                                                                                                                                                                                                                                                                                                                                                                                                                                                                                                                                                                                                                                                                                                                                                                                                                                       | Door furniture       | Black anodized                                                                 |
| <del></del>                                                                                                                                                                                                                                                                                                                                                                                                                                                                                                                                                                                                                                                                                                                                                                                                                                                                                                                                  | Floor coverings      | Black carpet                                                                   |
| Sound system Pioneer® Touch screen display with Apple® CarPlay and reversing camera display                                                                                                                                                                                                                                                                                                                                                                                                                                                                                                                                                                                                                                                                                                                                                                                                                                                  | Headlining           | Black suede                                                                    |
|                                                                                                                                                                                                                                                                                                                                                                                                                                                                                                                                                                                                                                                                                                                                                                                                                                                                                                                                              | Sound system         | Pioneer® Touch screen display with Apple® CarPlay and reversing camera display |