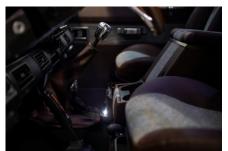

#### INTERIOR

| Seating trim    | Chestnut Brown Leather                            |
|-----------------|---------------------------------------------------|
| Front row seats | Modular (heated)                                  |
| Front storage   | Premium Lock box with USB port                    |
| Load area seats | Inward facing tip-ups                             |
| Steering wheel  | Evander wood rimmed 15"                           |
| Gear knobs      | Alloy                                             |
| Gear gaiter     | Matching leather                                  |
| Door cards      | Matching leather                                  |
| Door furniture  | Alloy                                             |
| Floor coverings | Black carpet                                      |
| Sound system    | Pioneer® Touch screen display with Apple® CarPlay |