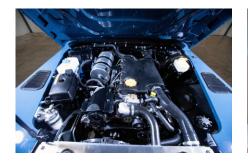

### EXTERIOR

| Body colour          | Arles Blue                      |
|----------------------|---------------------------------|
| Paint finish         | Solid                           |
| Bonnet               | OEM original                    |
| Wheels               | Steel 16" (Chawton White)       |
| Tyres                | BFGoodrich® All Terrain T/A KO2 |
| Grille               | OEM                             |
| Bumper               | Standard with end caps and DRLs |
| Steering guard       | Raptor Black                    |
| Headlights           | WIPAC® Xenon / Standard         |
| Wing-top air intakes | Original                        |
| Side steps           | Fire & Ice (Ebony)              |
| Work lamp            | Rear-facing LED                 |
| Rear step            | NAS                             |