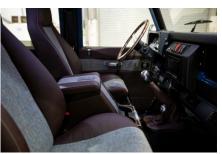

#### INTERIOR

| Seating trim    | Chestnut Brown Leather                            |
|-----------------|---------------------------------------------------|
| Front row seats | Modular (heated)                                  |
| Front storage   | Premium Lock box with USB port                    |
| Load area seats | Inward facing tip-ups                             |
| Steering wheel  | Evander wood rimmed 15"                           |
| Gear knobs      | Alloy                                             |
| Gear gaiter     | Matching leather                                  |
| Door cards      | Matching leather                                  |
| Door furniture  | Alloy                                             |
| Floor coverings | Black carpet                                      |
| Sound system    | Pioneer® Touch screen display with Apple® CarPlay |