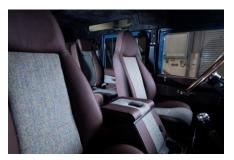

#### INTERIOR

| Seating trim    | Chestnut Brown Leather                            |
|-----------------|---------------------------------------------------|
| Front row seats | Modular (heated)                                  |
| Front storage   | Premium Lock box with USB port                    |
| Load area seats | Inward facing tip-ups                             |
| Steering wheel  | Evander wood rimmed 15"                           |
| Gear knobs      | Alloy                                             |
| Gear gaiter     | Matching leather                                  |
| Door cards      | Matching leather                                  |
| Door furniture  | Alloy                                             |
| Floor coverings | Black carpet                                      |
| Sound system    | Pioneer® Touch screen display with Apple® CarPlay |