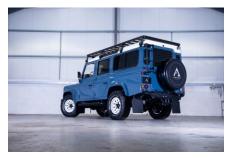

# 1995 SW-ARK699

### EXTERIOR

| Body colour          | Arles Blue                      |
|----------------------|---------------------------------|
| Paint finish         | Solid                           |
| Bonnet               | OEM original                    |
| Wheels               | Steel 16" (Chawton White)       |
| Tyres                | BFGoodrich® All Terrain T/A KO2 |
| Grille               | OEM                             |
| Bumper               | Standard with end caps and DRLs |
| Steering guard       | Raptor Black                    |
| Headlights           | WIPAC® Xenon / Standard         |
| Wing-top air intakes | Original                        |
| Side steps           | Fire & Ice (Ebony)              |
| Work lamp            | Rear-facing LED                 |
| Rear step            | NAS                             |