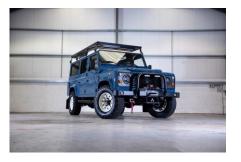

# 1995 SW-ARK699

### EXTERIOR

| Body colour          | Arles Blue                      |
|----------------------|---------------------------------|
| Paint finish         | Solid                           |
| Bonnet               | OEM original                    |
| Wheels               | Steel 16" (Chawton White)       |
| Tyres                | BFGoodrich® All Terrain T/A KO2 |
| Grille               | OEM                             |
| Bumper               | Standard with end caps and DRLs |
| Steering guard       | Raptor Black                    |
| Headlights           | WIPAC® Xenon / Standard         |
| Wing-top air intakes | Original                        |
| Side steps           | Fire & Ice (Ebony)              |
| Work lamp            | Rear-facing LED                 |
| Rear step            | NAS                             |