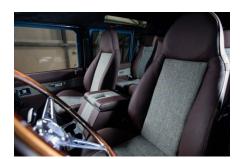

#### INTERIOR

| Seating trim    | Chestnut Brown Leather                            |
|-----------------|---------------------------------------------------|
| Front row seats | Modular (heated)                                  |
| Front storage   | Premium Lock box with USB port                    |
| Load area seats | Inward facing tip-ups                             |
| Steering wheel  | Evander wood rimmed 15"                           |
| Gear knobs      | Alloy                                             |
| Gear gaiter     | Matching leather                                  |
| Door cards      | Matching leather                                  |
| Door furniture  | Alloy                                             |
| Floor coverings | Black carpet                                      |
| Sound system    | Pioneer® Touch screen display with Apple® CarPlay |