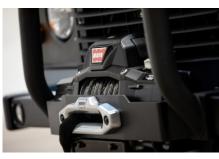

### EXTERIOR

| Body colour          | Arles Blue                      |
|----------------------|---------------------------------|
| Paint finish         | Solid                           |
| Bonnet               | OEM original                    |
| Wheels               | Steel 16" (Chawton White)       |
| Tyres                | BFGoodrich® All Terrain T/A KO2 |
| Grille               | OEM                             |
| Bumper               | Standard with end caps and DRLs |
| Steering guard       | Raptor Black                    |
| Headlights           | WIPAC® Xenon / Standard         |
| Wing-top air intakes | Original                        |
| Side steps           | Fire & Ice (Ebony)              |
| Work lamp            | Rear-facing LED                 |
| Rear step            | NAS                             |