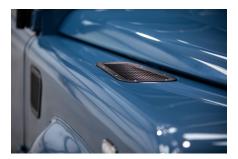

### EXTERIOR

| Body colour          | Arles Blue                      |
|----------------------|---------------------------------|
| Paint finish         | Solid                           |
| Bonnet               | OEM original                    |
| Wheels               | Steel 16" (Chawton White)       |
| Tyres                | BFGoodrich® All Terrain T/A KO2 |
| Grille               | OEM                             |
| Bumper               | Standard with end caps and DRLs |
| Steering guard       | Raptor Black                    |
| Headlights           | WIPAC® Xenon / Standard         |
| Wing-top air intakes | Original                        |
| Side steps           | Fire & Ice (Ebony)              |
| Work lamp            | Rear-facing LED                 |
| Rear step            | NAS                             |