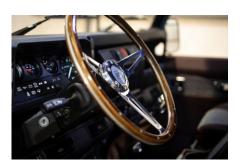

#### INTERIOR

| Seating trim    | Chestnut Brown Leather                            |
|-----------------|---------------------------------------------------|
| Front row seats | Modular (heated)                                  |
| Front storage   | Premium Lock box with USB port                    |
| Load area seats | Inward facing tip-ups                             |
| Steering wheel  | Evander wood rimmed 15"                           |
| Gear knobs      | Alloy                                             |
| Gear gaiter     | Matching leather                                  |
| Door cards      | Matching leather                                  |
| Door furniture  | Alloy                                             |
| Floor coverings | Black carpet                                      |
| Sound system    | Pioneer® Touch screen display with Apple® CarPlay |