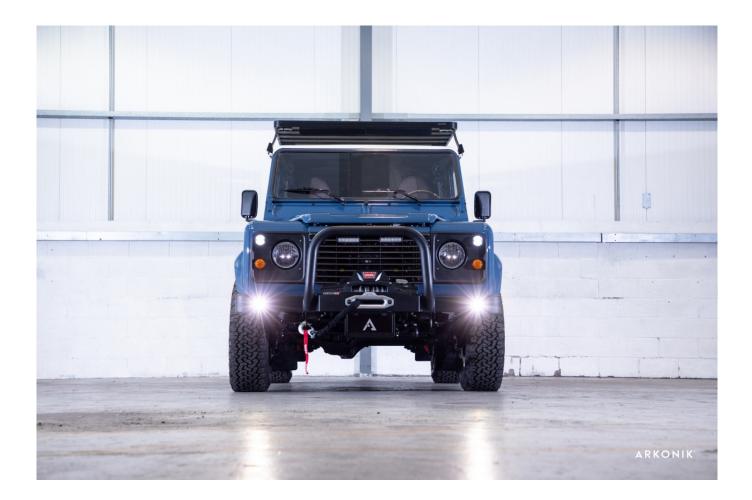

# 1995 SW-ARK699

### EXTERIOR

| Body colour          | Arles Blue                      |
|----------------------|---------------------------------|
| Paint finish         | Solid                           |
| Bonnet               | OEM original                    |
| Wheels               | Steel 16" (Chawton White)       |
| Tyres                | BFGoodrich® All Terrain T/A KO2 |
| Grille               | OEM                             |
| Bumper               | Standard with end caps and DRLs |
| Steering guard       | Raptor Black                    |
| Headlights           | WIPAC® Xenon / Standard         |
| Wing-top air intakes | Original                        |
| Side steps           | Fire & Ice (Ebony)              |
| Work lamp            | Rear-facing LED                 |
| Rear step            | NAS                             |

#### INTERIOR

| Seating trim    | Chestnut Brown Leather                            |
|-----------------|---------------------------------------------------|
| Front row seats | Modular (heated)                                  |
| Front storage   | Premium Lock box with USB port                    |
| Load area seats | Inward facing tip-ups                             |
| Steering wheel  | Evander wood rimmed 15"                           |
| Gear knobs      | Alloy                                             |
| Gear gaiter     | Matching leather                                  |
| Door cards      | Matching leather                                  |
| Door furniture  | Alloy                                             |
| Floor coverings | Black carpet                                      |
| Sound system    | Pioneer® Touch screen display with Apple® CarPlay |