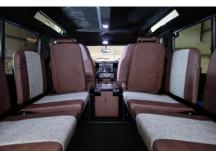

#### INTERIOR

| Seating trim    | Chestnut Brown Leather                            |
|-----------------|---------------------------------------------------|
| Front row seats | Modular (heated)                                  |
| Front storage   | Premium Lock box with USB port                    |
| Load area seats | Inward facing tip-ups                             |
| Steering wheel  | Evander wood rimmed 15"                           |
| Gear knobs      | Alloy                                             |
| Gear gaiter     | Matching leather                                  |
| Door cards      | Matching leather                                  |
| Door furniture  | Alloy                                             |
| Floor coverings | Black carpet                                      |
| Sound system    | Pioneer® Touch screen display with Apple® CarPlay |