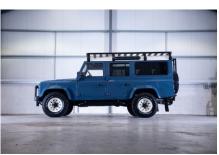

### EXTERIOR

| Body colour          | Arles Blue                      |
|----------------------|---------------------------------|
| Paint finish         | Solid                           |
| Bonnet               | OEM original                    |
| Wheels               | Steel 16" (Chawton White)       |
| Tyres                | BFGoodrich® All Terrain T/A KO2 |
| Grille               | OEM                             |
| Bumper               | Standard with end caps and DRLs |
| Steering guard       | Raptor Black                    |
| Headlights           | WIPAC® Xenon / Standard         |
| Wing-top air intakes | Original                        |
| Side steps           | Fire & Ice (Ebony)              |
| Work lamp            | Rear-facing LED                 |
| Rear step            | NAS                             |