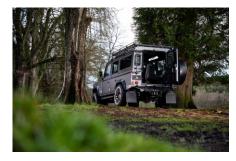

### **EXTERIOR**

| Body colour          | Bonatti Grey                                                                   |
|----------------------|--------------------------------------------------------------------------------|
| Paint finish         | Metallic                                                                       |
| Bonnet               | OEM Puma                                                                       |
| Bonnet badge         | Land Rover                                                                     |
| Wheels               | Kahn® Defend 1948 16" alloy                                                    |
| Tyres                | BFGoodrich® All Terrain T/A KO2                                                |
| Grille               | KBX® Signature inc. light surrounds                                            |
| Bumper               | Standard with end caps and DRLs                                                |
| Steering guard       | Raptor Black                                                                   |
| Headlights           | Truck-Lite Twin-Cat LEDs                                                       |
| Wing-top air intakes | KBX® Hi-Force                                                                  |
| Chequer plate        | Wing-top and side sills (Satin Black)                                          |
| Side steps           | Fire & Ice (Ebony)                                                             |
| Work lamp            | Rear-facing LED                                                                |
| Rear step            | NAS                                                                            |
| Window tints         | Yes                                                                            |
| INTERIOR             |                                                                                |
| Seating trim         | Anvil Grey Vintage Leather                                                     |
| Front row seats      | OEM (heated)                                                                   |
| Front storage        | Premium Lock box with USB port                                                 |
| Load area seats      | Bench                                                                          |
| Steering wheel       | Client supplied own                                                            |
| Gear knobs           | Alloy                                                                          |
| Gear gaiter          | Matching leather                                                               |
| Door cards           | Matching leather                                                               |
| Door furniture       | Alloy                                                                          |
| Floor coverings      | Black carpet                                                                   |
| Headlining           | Ebony Black Alston nylon                                                       |
| Sound system         | Pioneer® Touch screen display with Apple® CarPlay and reversing camera display |