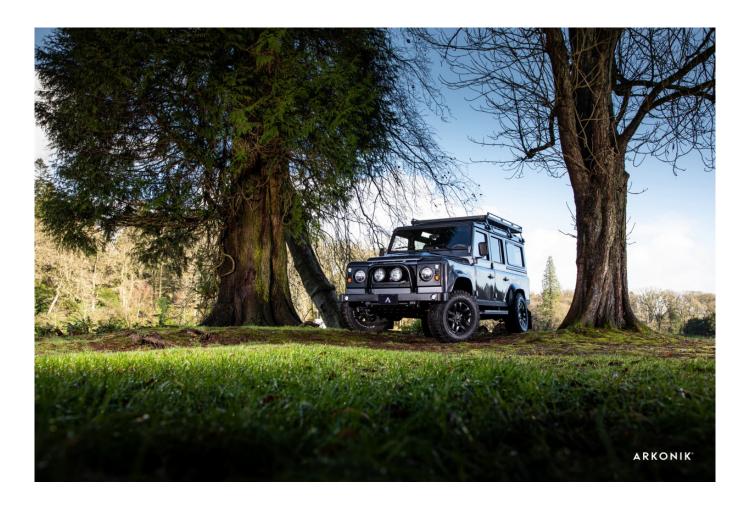

### **EXTERIOR**

| Body colour          | Bonatti Grey                                                                   |
|----------------------|--------------------------------------------------------------------------------|
| Paint finish         | Metallic                                                                       |
| Bonnet               | OEM Puma                                                                       |
| Bonnet badge         | Land Rover                                                                     |
| Wheels               | Kahn® Defend 1948 16" alloy                                                    |
| Tyres                | BFGoodrich® All Terrain T/A KO2                                                |
| Grille               | KBX® Signature inc. light surrounds                                            |
| Bumper               | Standard with end caps and DRLs                                                |
| Steering guard       | Raptor Black                                                                   |
| Headlights           | Truck-Lite Twin-Cat LEDs                                                       |
| Wing-top air intakes | KBX® Hi-Force                                                                  |
| Chequer plate        | Wing-top and side sills (Satin Black)                                          |
| Side steps           | Fire & Ice (Ebony)                                                             |
| Work lamp            | Rear-facing LED                                                                |
| Rear step            | NAS                                                                            |
| Window tints         | Yes                                                                            |
| INTERIOR             |                                                                                |
| Seating trim         | Anvil Grey Vintage Leather                                                     |
| Front row seats      | OEM (heated)                                                                   |
| Front storage        | Premium Lock box with USB port                                                 |
| Load area seats      | Bench                                                                          |
| Steering wheel       | Client supplied own                                                            |
| Gear knobs           | Alloy                                                                          |
| Gear gaiter          | Matching leather                                                               |
| Door cards           | Matching leather                                                               |
| Door furniture       | Alloy                                                                          |
| Floor coverings      | Black carpet                                                                   |
| Headlining           | Ebony Black Alston nylon                                                       |
| Sound system         | Pioneer® Touch screen display with Apple® CarPlay and reversing camera display |