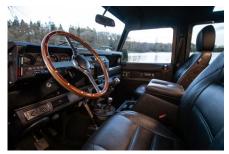

### **EXTERIOR**

| Body colour          | Bonatti Grey                                                                   |
|----------------------|--------------------------------------------------------------------------------|
| Paint finish         | Metallic                                                                       |
| Bonnet               | OEM Puma                                                                       |
| Bonnet badge         | Land Rover                                                                     |
| Wheels               | Kahn® Defend 1948 16" alloy                                                    |
| Tyres                | BFGoodrich® All Terrain T/A KO2                                                |
| Grille               | KBX® Signature inc. light surrounds                                            |
| Bumper               | Standard with end caps and DRLs                                                |
| Steering guard       | Raptor Black                                                                   |
| Headlights           | Truck-Lite Twin-Cat LEDs                                                       |
| Wing-top air intakes | KBX® Hi-Force                                                                  |
| Chequer plate        | Wing-top and side sills (Satin Black)                                          |
| Side steps           | Fire & Ice (Ebony)                                                             |
| Work lamp            | Rear-facing LED                                                                |
| Rear step            | NAS                                                                            |
| Window tints         | Yes                                                                            |
| INTERIOR             |                                                                                |
| Seating trim         | Anvil Grey Vintage Leather                                                     |
| Front row seats      | OEM (heated)                                                                   |
| Front storage        | Premium Lock box with USB port                                                 |
| Load area seats      | Bench                                                                          |
| Steering wheel       | Client supplied own                                                            |
| Gear knobs           | Alloy                                                                          |
| Gear gaiter          | Matching leather                                                               |
| Door cards           | Matching leather                                                               |
| Door furniture       | Alloy                                                                          |
| Floor coverings      | Black carpet                                                                   |
| Headlining           | Ebony Black Alston nylon                                                       |
| Sound system         | Pioneer® Touch screen display with Apple® CarPlay and reversing camera display |