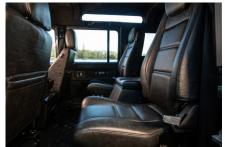

### **EXTERIOR**

| Body colour          | Bonatti Grey                                                                   |
|----------------------|--------------------------------------------------------------------------------|
| Paint finish         | Metallic                                                                       |
| Bonnet               | OEM Puma                                                                       |
| Bonnet badge         | Land Rover                                                                     |
| Wheels               | Kahn® Defend 1948 16" alloy                                                    |
| Tyres                | BFGoodrich® All Terrain T/A KO2                                                |
| Grille               | KBX® Signature inc. light surrounds                                            |
| Bumper               | Standard with end caps and DRLs                                                |
| Steering guard       | Raptor Black                                                                   |
| Headlights           | Truck-Lite Twin-Cat LEDs                                                       |
| Wing-top air intakes | KBX® Hi-Force                                                                  |
| Chequer plate        | Wing-top and side sills (Satin Black)                                          |
| Side steps           | Fire & Ice (Ebony)                                                             |
| Work lamp            | Rear-facing LED                                                                |
| Rear step            | NAS                                                                            |
| Window tints         | Yes                                                                            |
| INTERIOR             |                                                                                |
| Seating trim         | Anvil Grey Vintage Leather                                                     |
| Front row seats      | OEM (heated)                                                                   |
| Front storage        | Premium Lock box with USB port                                                 |
| Load area seats      | Bench                                                                          |
| Steering wheel       | Client supplied own                                                            |
| Gear knobs           | Alloy                                                                          |
| Gear gaiter          | Matching leather                                                               |
| Door cards           | Matching leather                                                               |
| Door furniture       | Alloy                                                                          |
| Floor coverings      | Black carpet                                                                   |
| Headlining           | Ebony Black Alston nylon                                                       |
| Sound system         | Pioneer® Touch screen display with Apple® CarPlay and reversing camera display |