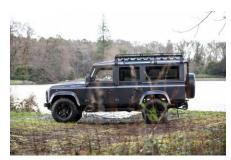

### **EXTERIOR**

| Body colour          | Bonatti Grey                                                                   |
|----------------------|--------------------------------------------------------------------------------|
| Paint finish         | Metallic                                                                       |
| Bonnet               | OEM Puma                                                                       |
| Bonnet badge         | Land Rover                                                                     |
| Wheels               | Kahn® Defend 1948 16" alloy                                                    |
| Tyres                | BFGoodrich® All Terrain T/A KO2                                                |
| Grille               | KBX® Signature inc. light surrounds                                            |
| Bumper               | Standard with end caps and DRLs                                                |
| Steering guard       | Raptor Black                                                                   |
| Headlights           | Truck-Lite Twin-Cat LEDs                                                       |
| Wing-top air intakes | KBX® Hi-Force                                                                  |
| Chequer plate        | Wing-top and side sills (Satin Black)                                          |
| Side steps           | Fire & Ice (Ebony)                                                             |
| Work lamp            | Rear-facing LED                                                                |
| Rear step            | NAS                                                                            |
| Window tints         | Yes                                                                            |
| INTERIOR             |                                                                                |
| Seating trim         | Anvil Grey Vintage Leather                                                     |
| Front row seats      | OEM (heated)                                                                   |
| Front storage        | Premium Lock box with USB port                                                 |
| Load area seats      | Bench                                                                          |
| Steering wheel       | Client supplied own                                                            |
| Gear knobs           | Alloy                                                                          |
| Gear gaiter          | Matching leather                                                               |
| Door cards           | Matching leather                                                               |
| Door furniture       | Alloy                                                                          |
| Floor coverings      | Black carpet                                                                   |
| Headlining           | Ebony Black Alston nylon                                                       |
| Sound system         | Pioneer® Touch screen display with Apple® CarPlay and reversing camera display |