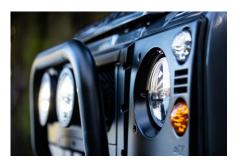

### **EXTERIOR**

| Body colour          | Bonatti Grey                                                                   |
|----------------------|--------------------------------------------------------------------------------|
| Paint finish         | Metallic                                                                       |
| Bonnet               | OEM Puma                                                                       |
| Bonnet badge         | Land Rover                                                                     |
| Wheels               | Kahn® Defend 1948 16" alloy                                                    |
| Tyres                | BFGoodrich® All Terrain T/A KO2                                                |
| Grille               | KBX® Signature inc. light surrounds                                            |
| Bumper               | Standard with end caps and DRLs                                                |
| Steering guard       | Raptor Black                                                                   |
| Headlights           | Truck-Lite Twin-Cat LEDs                                                       |
| Wing-top air intakes | KBX® Hi-Force                                                                  |
| Chequer plate        | Wing-top and side sills (Satin Black)                                          |
| Side steps           | Fire & Ice (Ebony)                                                             |
| Work lamp            | Rear-facing LED                                                                |
| Rear step            | NAS                                                                            |
| Window tints         | Yes                                                                            |
| INTERIOR             |                                                                                |
| Seating trim         | Anvil Grey Vintage Leather                                                     |
| Front row seats      | OEM (heated)                                                                   |
| Front storage        | Premium Lock box with USB port                                                 |
| Load area seats      | Bench                                                                          |
| Steering wheel       | Client supplied own                                                            |
| Gear knobs           | Alloy                                                                          |
| Gear gaiter          | Matching leather                                                               |
| Door cards           | Matching leather                                                               |
| Door furniture       | Alloy                                                                          |
| Floor coverings      | Black carpet                                                                   |
| Headlining           | Ebony Black Alston nylon                                                       |
| Sound system         | Pioneer® Touch screen display with Apple® CarPlay and reversing camera display |