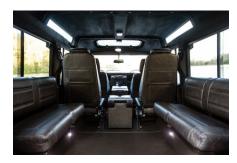

### **EXTERIOR**

| Body colour          | Bonatti Grey                                                                   |
|----------------------|--------------------------------------------------------------------------------|
| Paint finish         | Metallic                                                                       |
| Bonnet               | OEM Puma                                                                       |
| Bonnet badge         | Land Rover                                                                     |
| Wheels               | Kahn® Defend 1948 16" alloy                                                    |
| Tyres                | BFGoodrich® All Terrain T/A KO2                                                |
| Grille               | KBX® Signature inc. light surrounds                                            |
| Bumper               | Standard with end caps and DRLs                                                |
| Steering guard       | Raptor Black                                                                   |
| Headlights           | Truck-Lite Twin-Cat LEDs                                                       |
| Wing-top air intakes | KBX® Hi-Force                                                                  |
| Chequer plate        | Wing-top and side sills (Satin Black)                                          |
| Side steps           | Fire & Ice (Ebony)                                                             |
| Work lamp            | Rear-facing LED                                                                |
| Rear step            | NAS                                                                            |
| Window tints         | Yes                                                                            |
| INTERIOR             |                                                                                |
| Seating trim         | Anvil Grey Vintage Leather                                                     |
| Front row seats      | OEM (heated)                                                                   |
| Front storage        | Premium Lock box with USB port                                                 |
| Load area seats      | Bench                                                                          |
| Steering wheel       | Client supplied own                                                            |
| Gear knobs           | Alloy                                                                          |
| Gear gaiter          | Matching leather                                                               |
| Door cards           | Matching leather                                                               |
| Door furniture       | Alloy                                                                          |
| Floor coverings      | Black carpet                                                                   |
| Headlining           | Ebony Black Alston nylon                                                       |
| Sound system         | Pioneer® Touch screen display with Apple® CarPlay and reversing camera display |