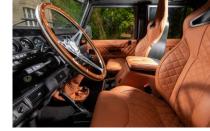

#### INTERIOR

| Seating trim    | Beechwood Leather                                                              |
|-----------------|--------------------------------------------------------------------------------|
| Front row seats | Elite Sports (heated)                                                          |
| Front storage   | Premium Lock box with 12v port                                                 |
| Load area seats | Inward facing tip-ups                                                          |
| Steering wheel  | Evander wood rimmed 15"                                                        |
| Gear knobs      | Alloy                                                                          |
| Gear gaiter     | Matching leather                                                               |
| Door cards      | Matching leather                                                               |
| Door furniture  | Alloy                                                                          |
| Floor coverings | Black carpet                                                                   |
| Headlining      | Black suede                                                                    |
| Sound system    | Pioneer® Touch screen display with Apple® CarPlay and reversing camera display |