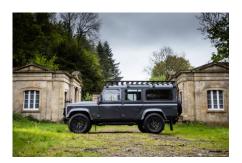

#### EXTERIOR

| Body colour          | Bonatti Grey                    |
|----------------------|---------------------------------|
| Paint finish         | Metallic                        |
| Bonnet               | OEM Puma                        |
| Bonnet badge         | Land Rover                      |
| Wheels               | Kahn® Defend 1983 18" alloy     |
| Tyres                | General Grabber® AT3            |
| Grille               | SVX inc. light surrounds        |
| Bumper               | Standard with end caps and DRLs |
| Steering guard       | Raptor Black                    |
| Headlights           | Duo-Lux LEDs                    |
| Wing-top air intakes | Optimill®                       |
| Chequer plate        | Full accompaniment              |
| Side steps           | Fire & Ice (Ebony)              |
| Work lamp            | Rear-facing LED                 |
| Rear step            | NAS with 2" square receiver     |
| Window tints         | Yes                             |