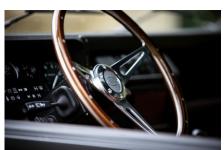

#### INTERIOR

| Seating trim    | Beechwood Leather                                                              |
|-----------------|--------------------------------------------------------------------------------|
| Front row seats | Elite Sports (heated)                                                          |
| Front storage   | Premium Lock box with 12v port                                                 |
| Load area seats | Inward facing tip-ups                                                          |
| Steering wheel  | Evander wood rimmed 15"                                                        |
| Gear knobs      | Alloy                                                                          |
| Gear gaiter     | Matching leather                                                               |
| Door cards      | Matching leather                                                               |
| Door furniture  | Alloy                                                                          |
| Floor coverings | Black carpet                                                                   |
| Headlining      | Black suede                                                                    |
| Sound system    | Pioneer® Touch screen display with Apple® CarPlay and reversing camera display |