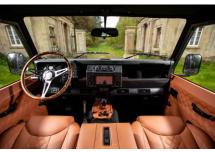

#### INTERIOR

| Seating trim    | Beechwood Leather                                                              |
|-----------------|--------------------------------------------------------------------------------|
| Front row seats | Elite Sports (heated)                                                          |
| Front storage   | Premium Lock box with 12v port                                                 |
| Load area seats | Inward facing tip-ups                                                          |
| Steering wheel  | Evander wood rimmed 15"                                                        |
| Gear knobs      | Alloy                                                                          |
| Gear gaiter     | Matching leather                                                               |
| Door cards      | Matching leather                                                               |
| Door furniture  | Alloy                                                                          |
| Floor coverings | Black carpet                                                                   |
| Headlining      | Black suede                                                                    |
| Sound system    | Pioneer® Touch screen display with Apple® CarPlay and reversing camera display |