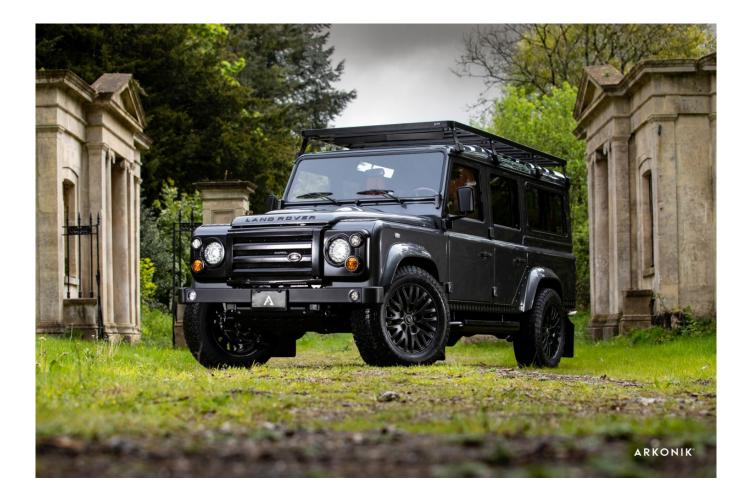

#### EXTERIOR

| Body colour          | Bonatti Grey                    |
|----------------------|---------------------------------|
| Paint finish         | Metallic                        |
| Bonnet               | OEM Puma                        |
| Bonnet badge         | Land Rover                      |
| Wheels               | Kahn® Defend 1983 18" alloy     |
| Tyres                | General Grabber® AT3            |
| Grille               | SVX inc. light surrounds        |
| Bumper               | Standard with end caps and DRLs |
| Steering guard       | Raptor Black                    |
| Headlights           | Duo-Lux LEDs                    |
| Wing-top air intakes | Optimill®                       |
| Chequer plate        | Full accompaniment              |
| Side steps           | Fire & Ice (Ebony)              |
| Work lamp            | Rear-facing LED                 |
| Rear step            | NAS with 2" square receiver     |
| Window tints         | Yes                             |