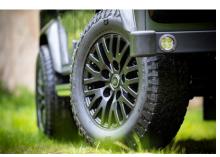

#### EXTERIOR

| Body colour          | Bonatti Grey                    |
|----------------------|---------------------------------|
| Paint finish         | Metallic                        |
| Bonnet               | OEM Puma                        |
| Bonnet badge         | Land Rover                      |
| Wheels               | Kahn® Defend 1983 18" alloy     |
| Tyres                | General Grabber® AT3            |
| Grille               | SVX inc. light surrounds        |
| Bumper               | Standard with end caps and DRLs |
| Steering guard       | Raptor Black                    |
| Headlights           | Duo-Lux LEDs                    |
| Wing-top air intakes | Optimill®                       |
| Chequer plate        | Full accompaniment              |
| Side steps           | Fire & Ice (Ebony)              |
| Work lamp            | Rear-facing LED                 |
| Rear step            | NAS with 2" square receiver     |
| Window tints         | Yes                             |