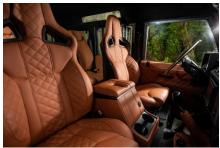

#### INTERIOR

| Seating trim    | Beechwood Leather                                                              |
|-----------------|--------------------------------------------------------------------------------|
| Front row seats | Elite Sports (heated)                                                          |
| Front storage   | Premium Lock box with 12v port                                                 |
| Load area seats | Inward facing tip-ups                                                          |
| Steering wheel  | Evander wood rimmed 15"                                                        |
| Gear knobs      | Alloy                                                                          |
| Gear gaiter     | Matching leather                                                               |
| Door cards      | Matching leather                                                               |
| Door furniture  | Alloy                                                                          |
| Floor coverings | Black carpet                                                                   |
| Headlining      | Black suede                                                                    |
| Sound system    | Pioneer® Touch screen display with Apple® CarPlay and reversing camera display |