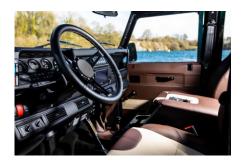

### **EXTERIOR**

| Body colour          | Aintree Green                                                         |
|----------------------|-----------------------------------------------------------------------|
| Paint finish         | Metallic                                                              |
| Bonnet               | OEM original                                                          |
| Bonnet badge         | Land Rover                                                            |
| Wheels               | Steel 16" (Black)                                                     |
| Tyres                | General Grabber® TR                                                   |
| Grille               | OEM                                                                   |
| Bumper               | Standard with end caps and DRLs                                       |
| Steering guard       | Raptor Black                                                          |
| Headlights           | WIPAC® Xenon / Standard                                               |
| Wing-top air intakes | Original                                                              |
| Chequer plate        | Wing-top and side sills (Satin Black)                                 |
| Side steps           | Fire & Ice (Raptor coated)                                            |
| Work lamp            | Rear-facing LED                                                       |
| Rear step            | NAS with 2" square receiver                                           |
| Window tints         | No Tint                                                               |
| INTERIOR             |                                                                       |
| Seating trim         | Custom                                                                |
| Front row seats      | Elite (heated)                                                        |
| Front storage        | Lock box with 12v & twin USB ports                                    |
| Steering wheel       | Arkon X Black leather 15"                                             |
| Gear knobs           | Black anodized                                                        |
| Gear gaiter          | Matching leather                                                      |
| Door cards           | Matching leather                                                      |
| Door furniture       | Black anodized                                                        |
| Floor coverings      | Black carpet                                                          |
| Headlining           | Ebony Black Alston nylon                                              |
| Sound system         | Alpine® Touch screen with Apple® CarPlay and reversing camera display |
|                      |                                                                       |