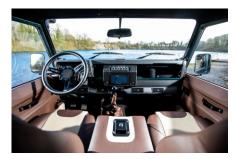

### **EXTERIOR**

| Body colour          | Aintree Green                                                         |
|----------------------|-----------------------------------------------------------------------|
| Paint finish         | Metallic                                                              |
| Bonnet               | OEM original                                                          |
| Bonnet badge         | Land Rover                                                            |
| Wheels               | Steel 16" (Black)                                                     |
| Tyres                | General Grabber® TR                                                   |
| Grille               | OEM                                                                   |
| Bumper               | Standard with end caps and DRLs                                       |
| Steering guard       | Raptor Black                                                          |
| Headlights           | WIPAC® Xenon / Standard                                               |
| Wing-top air intakes | Original                                                              |
| Chequer plate        | Wing-top and side sills (Satin Black)                                 |
| Side steps           | Fire & Ice (Raptor coated)                                            |
| Work lamp            | Rear-facing LED                                                       |
| Rear step            | NAS with 2" square receiver                                           |
| Window tints         | No Tint                                                               |
| INTERIOR             |                                                                       |
| Seating trim         | Custom                                                                |
| Front row seats      | Elite (heated)                                                        |
| Front storage        | Lock box with 12v & twin USB ports                                    |
| Steering wheel       | Arkon X Black leather 15"                                             |
| Gear knobs           | Black anodized                                                        |
| Gear gaiter          | Matching leather                                                      |
| Door cards           | Matching leather                                                      |
| Door furniture       | Black anodized                                                        |
| Floor coverings      | Black carpet                                                          |
| Headlining           | Ebony Black Alston nylon                                              |
| Sound system         | Alpine® Touch screen with Apple® CarPlay and reversing camera display |
|                      |                                                                       |