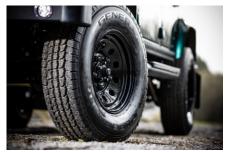

### **EXTERIOR**

| Body colour          | Aintree Green                                                         |
|----------------------|-----------------------------------------------------------------------|
| Paint finish         | Metallic                                                              |
| Bonnet               | OEM original                                                          |
| Bonnet badge         | Land Rover                                                            |
| Wheels               | Steel 16" (Black)                                                     |
| Tyres                | General Grabber® TR                                                   |
| Grille               | OEM                                                                   |
| Bumper               | Standard with end caps and DRLs                                       |
| Steering guard       | Raptor Black                                                          |
| Headlights           | WIPAC® Xenon / Standard                                               |
| Wing-top air intakes | Original                                                              |
| Chequer plate        | Wing-top and side sills (Satin Black)                                 |
| Side steps           | Fire & Ice (Raptor coated)                                            |
| Work lamp            | Rear-facing LED                                                       |
| Rear step            | NAS with 2" square receiver                                           |
| Window tints         | No Tint                                                               |
| INTERIOR             |                                                                       |
| Seating trim         | Custom                                                                |
| Front row seats      | Elite (heated)                                                        |
| Front storage        | Lock box with 12v & twin USB ports                                    |
| Steering wheel       | Arkon X Black leather 15"                                             |
| Gear knobs           | Black anodized                                                        |
| Gear gaiter          | Matching leather                                                      |
| Door cards           | Matching leather                                                      |
| Door furniture       | Black anodized                                                        |
| Floor coverings      | Black carpet                                                          |
| Headlining           | Ebony Black Alston nylon                                              |
| Sound system         | Alpine® Touch screen with Apple® CarPlay and reversing camera display |
|                      |                                                                       |