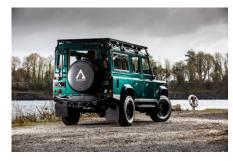

### **EXTERIOR**

| Body colour          | Aintree Green                                                         |
|----------------------|-----------------------------------------------------------------------|
| Paint finish         | Metallic                                                              |
| Bonnet               | OEM original                                                          |
| Bonnet badge         | Land Rover                                                            |
| Wheels               | Steel 16" (Black)                                                     |
| Tyres                | General Grabber® TR                                                   |
| Grille               | OEM                                                                   |
| Bumper               | Standard with end caps and DRLs                                       |
| Steering guard       | Raptor Black                                                          |
| Headlights           | WIPAC® Xenon / Standard                                               |
| Wing-top air intakes | Original                                                              |
| Chequer plate        | Wing-top and side sills (Satin Black)                                 |
| Side steps           | Fire & Ice (Raptor coated)                                            |
| Work lamp            | Rear-facing LED                                                       |
| Rear step            | NAS with 2" square receiver                                           |
| Window tints         | No Tint                                                               |
| INTERIOR             |                                                                       |
| Seating trim         | Custom                                                                |
| Front row seats      | Elite (heated)                                                        |
| Front storage        | Lock box with 12v & twin USB ports                                    |
| Steering wheel       | Arkon X Black leather 15"                                             |
| Gear knobs           | Black anodized                                                        |
| Gear gaiter          | Matching leather                                                      |
| Door cards           | Matching leather                                                      |
| Door furniture       | Black anodized                                                        |
| Floor coverings      | Black carpet                                                          |
| Headlining           | Ebony Black Alston nylon                                              |
| Sound system         | Alpine® Touch screen with Apple® CarPlay and reversing camera display |
|                      |                                                                       |