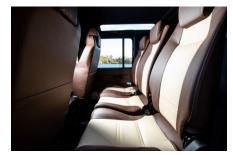

### **EXTERIOR**

| Body colour          | Aintree Green                                                         |
|----------------------|-----------------------------------------------------------------------|
| Paint finish         | Metallic                                                              |
| Bonnet               | OEM original                                                          |
| Bonnet badge         | Land Rover                                                            |
| Wheels               | Steel 16" (Black)                                                     |
| Tyres                | General Grabber® TR                                                   |
| Grille               | OEM                                                                   |
| Bumper               | Standard with end caps and DRLs                                       |
| Steering guard       | Raptor Black                                                          |
| Headlights           | WIPAC® Xenon / Standard                                               |
| Wing-top air intakes | Original                                                              |
| Chequer plate        | Wing-top and side sills (Satin Black)                                 |
| Side steps           | Fire & Ice (Raptor coated)                                            |
| Work lamp            | Rear-facing LED                                                       |
| Rear step            | NAS with 2" square receiver                                           |
| Window tints         | No Tint                                                               |
| INTERIOR             |                                                                       |
| Seating trim         | Custom                                                                |
| Front row seats      | Elite (heated)                                                        |
| Front storage        | Lock box with 12v & twin USB ports                                    |
| Steering wheel       | Arkon X Black leather 15"                                             |
| Gear knobs           | Black anodized                                                        |
| Gear gaiter          | Matching leather                                                      |
| Door cards           | Matching leather                                                      |
| Door furniture       | Black anodized                                                        |
| Floor coverings      | Black carpet                                                          |
| Headlining           | Ebony Black Alston nylon                                              |
| Sound system         | Alpine® Touch screen with Apple® CarPlay and reversing camera display |
|                      |                                                                       |