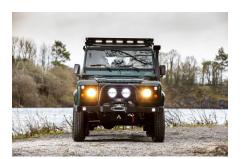

### **EXTERIOR**

| Body colour          | Aintree Green                                                         |
|----------------------|-----------------------------------------------------------------------|
| Paint finish         | Metallic                                                              |
| Bonnet               | OEM original                                                          |
| Bonnet badge         | Land Rover                                                            |
| Wheels               | Steel 16" (Black)                                                     |
| Tyres                | General Grabber® TR                                                   |
| Grille               | OEM                                                                   |
| Bumper               | Standard with end caps and DRLs                                       |
| Steering guard       | Raptor Black                                                          |
| Headlights           | WIPAC® Xenon / Standard                                               |
| Wing-top air intakes | Original                                                              |
| Chequer plate        | Wing-top and side sills (Satin Black)                                 |
| Side steps           | Fire & Ice (Raptor coated)                                            |
| Work lamp            | Rear-facing LED                                                       |
| Rear step            | NAS with 2" square receiver                                           |
| Window tints         | No Tint                                                               |
| INTERIOR             |                                                                       |
| Seating trim         | Custom                                                                |
| Front row seats      | Elite (heated)                                                        |
| Front storage        | Lock box with 12v & twin USB ports                                    |
| Steering wheel       | Arkon X Black leather 15"                                             |
| Gear knobs           | Black anodized                                                        |
| Gear gaiter          | Matching leather                                                      |
| Door cards           | Matching leather                                                      |
| Door furniture       | Black anodized                                                        |
| Floor coverings      | Black carpet                                                          |
| Headlining           | Ebony Black Alston nylon                                              |
| Sound system         | Alpine® Touch screen with Apple® CarPlay and reversing camera display |
|                      |                                                                       |