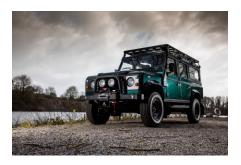

### **EXTERIOR**

| Body colour          | Aintree Green                                                         |
|----------------------|-----------------------------------------------------------------------|
| Paint finish         | Metallic                                                              |
| Bonnet               | OEM original                                                          |
| Bonnet badge         | Land Rover                                                            |
| Wheels               | Steel 16" (Black)                                                     |
| Tyres                | General Grabber® TR                                                   |
| Grille               | OEM                                                                   |
| Bumper               | Standard with end caps and DRLs                                       |
| Steering guard       | Raptor Black                                                          |
| Headlights           | WIPAC® Xenon / Standard                                               |
| Wing-top air intakes | Original                                                              |
| Chequer plate        | Wing-top and side sills (Satin Black)                                 |
| Side steps           | Fire & Ice (Raptor coated)                                            |
| Work lamp            | Rear-facing LED                                                       |
| Rear step            | NAS with 2" square receiver                                           |
| Window tints         | No Tint                                                               |
| INTERIOR             |                                                                       |
| Seating trim         | Custom                                                                |
| Front row seats      | Elite (heated)                                                        |
| Front storage        | Lock box with 12v & twin USB ports                                    |
| Steering wheel       | Arkon X Black leather 15"                                             |
| Gear knobs           | Black anodized                                                        |
| Gear gaiter          | Matching leather                                                      |
| Door cards           | Matching leather                                                      |
| Door furniture       | Black anodized                                                        |
| Floor coverings      | Black carpet                                                          |
| Headlining           | Ebony Black Alston nylon                                              |
| Sound system         | Alpine® Touch screen with Apple® CarPlay and reversing camera display |
|                      |                                                                       |