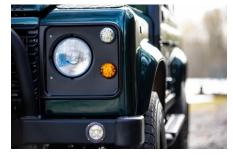

### **EXTERIOR**

| Body colour          | Aintree Green                                                         |
|----------------------|-----------------------------------------------------------------------|
| Paint finish         | Metallic                                                              |
| Bonnet               | OEM original                                                          |
| Bonnet badge         | Land Rover                                                            |
| Wheels               | Steel 16" (Black)                                                     |
| Tyres                | General Grabber® TR                                                   |
| Grille               | OEM                                                                   |
| Bumper               | Standard with end caps and DRLs                                       |
| Steering guard       | Raptor Black                                                          |
| Headlights           | WIPAC® Xenon / Standard                                               |
| Wing-top air intakes | Original                                                              |
| Chequer plate        | Wing-top and side sills (Satin Black)                                 |
| Side steps           | Fire & Ice (Raptor coated)                                            |
| Work lamp            | Rear-facing LED                                                       |
| Rear step            | NAS with 2" square receiver                                           |
| Window tints         | No Tint                                                               |
| INTERIOR             |                                                                       |
| Seating trim         | Custom                                                                |
| Front row seats      | Elite (heated)                                                        |
| Front storage        | Lock box with 12v & twin USB ports                                    |
| Steering wheel       | Arkon X Black leather 15"                                             |
| Gear knobs           | Black anodized                                                        |
| Gear gaiter          | Matching leather                                                      |
| Door cards           | Matching leather                                                      |
| Door furniture       | Black anodized                                                        |
| Floor coverings      | Black carpet                                                          |
| Headlining           | Ebony Black Alston nylon                                              |
| Sound system         | Alpine® Touch screen with Apple® CarPlay and reversing camera display |
|                      |                                                                       |