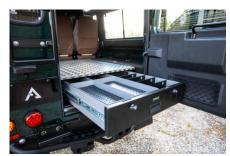

### **EXTERIOR**

| Body colour          | Aintree Green                                                         |
|----------------------|-----------------------------------------------------------------------|
| Paint finish         | Metallic                                                              |
| Bonnet               | OEM original                                                          |
| Bonnet badge         | Land Rover                                                            |
| Wheels               | Steel 16" (Black)                                                     |
| Tyres                | General Grabber® TR                                                   |
| Grille               | OEM                                                                   |
| Bumper               | Standard with end caps and DRLs                                       |
| Steering guard       | Raptor Black                                                          |
| Headlights           | WIPAC® Xenon / Standard                                               |
| Wing-top air intakes | Original                                                              |
| Chequer plate        | Wing-top and side sills (Satin Black)                                 |
| Side steps           | Fire & Ice (Raptor coated)                                            |
| Work lamp            | Rear-facing LED                                                       |
| Rear step            | NAS with 2" square receiver                                           |
| Window tints         | No Tint                                                               |
| INTERIOR             |                                                                       |
| Seating trim         | Custom                                                                |
| Front row seats      | Elite (heated)                                                        |
| Front storage        | Lock box with 12v & twin USB ports                                    |
| Steering wheel       | Arkon X Black leather 15"                                             |
| Gear knobs           | Black anodized                                                        |
| Gear gaiter          | Matching leather                                                      |
| Door cards           | Matching leather                                                      |
| Door furniture       | Black anodized                                                        |
| Floor coverings      | Black carpet                                                          |
| Headlining           | Ebony Black Alston nylon                                              |
| Sound system         | Alpine® Touch screen with Apple® CarPlay and reversing camera display |
|                      |                                                                       |