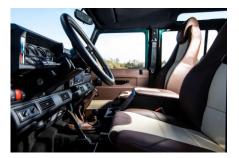

### **EXTERIOR**

| Body colour          | Aintree Green                                                         |
|----------------------|-----------------------------------------------------------------------|
| Paint finish         | Metallic                                                              |
| Bonnet               | OEM original                                                          |
| Bonnet badge         | Land Rover                                                            |
| Wheels               | Steel 16" (Black)                                                     |
| Tyres                | General Grabber® TR                                                   |
| Grille               | OEM                                                                   |
| Bumper               | Standard with end caps and DRLs                                       |
| Steering guard       | Raptor Black                                                          |
| Headlights           | WIPAC® Xenon / Standard                                               |
| Wing-top air intakes | Original                                                              |
| Chequer plate        | Wing-top and side sills (Satin Black)                                 |
| Side steps           | Fire & Ice (Raptor coated)                                            |
| Work lamp            | Rear-facing LED                                                       |
| Rear step            | NAS with 2" square receiver                                           |
| Window tints         | No Tint                                                               |
| INTERIOR             |                                                                       |
| Seating trim         | Custom                                                                |
| Front row seats      | Elite (heated)                                                        |
| Front storage        | Lock box with 12v & twin USB ports                                    |
| Steering wheel       | Arkon X Black leather 15"                                             |
| Gear knobs           | Black anodized                                                        |
| Gear gaiter          | Matching leather                                                      |
| Door cards           | Matching leather                                                      |
| Door furniture       | Black anodized                                                        |
| Floor coverings      | Black carpet                                                          |
| Headlining           | Ebony Black Alston nylon                                              |
| Sound system         | Alpine® Touch screen with Apple® CarPlay and reversing camera display |
|                      |                                                                       |