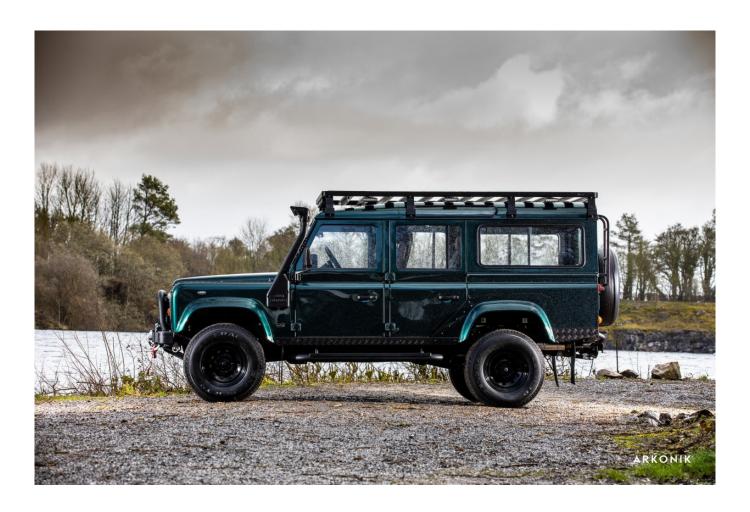

### 1994 SW-ARK643

# POA

1-800-984-3355 sales@arkonik.com

Aintree Green

5sp Manual

心 200Tdi

Diesel

5 Seats

### **EXTERIOR**

| Body colour          | Aintree Green                                                         |
|----------------------|-----------------------------------------------------------------------|
| Paint finish         | Metallic                                                              |
| Bonnet               | OEM original                                                          |
| Bonnet badge         | Land Rover                                                            |
| Wheels               | Steel 16" (Black)                                                     |
| Tyres                | General Grabber® TR                                                   |
| Grille               | OEM                                                                   |
| Bumper               | Standard with end caps and DRLs                                       |
| Steering guard       | Raptor Black                                                          |
| Headlights           | WIPAC® Xenon / Standard                                               |
| Wing-top air intakes | Original                                                              |
| Chequer plate        | Wing-top and side sills (Satin Black)                                 |
| Side steps           | Fire & Ice (Raptor coated)                                            |
| Work lamp            | Rear-facing LED                                                       |
| Rear step            | NAS with 2" square receiver                                           |
| Window tints         | No Tint                                                               |
| INTERIOR             |                                                                       |
| Seating trim         | Custom                                                                |
| Front row seats      | Elite (heated)                                                        |
| Front storage        | Lock box with 12v & twin USB ports                                    |
| Steering wheel       | Arkon X Black leather 15"                                             |
| Gear knobs           | Black anodized                                                        |
| Gear gaiter          | Matching leather                                                      |
| Door cards           | Matching leather                                                      |
| Door furniture       | Black anodized                                                        |
| Floor coverings      | Black carpet                                                          |
| Headlining           | Ebony Black Alston nylon                                              |
| Sound system         | Alpine® Touch screen with Apple® CarPlay and reversing camera display |
|                      |                                                                       |