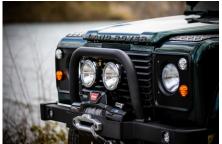

### **EXTERIOR**

| Body colour          | Aintree Green                                                         |
|----------------------|-----------------------------------------------------------------------|
| Paint finish         | Metallic                                                              |
| Bonnet               | OEM original                                                          |
| Bonnet badge         | Land Rover                                                            |
| Wheels               | Steel 16" (Black)                                                     |
| Tyres                | General Grabber® TR                                                   |
| Grille               | OEM                                                                   |
| Bumper               | Standard with end caps and DRLs                                       |
| Steering guard       | Raptor Black                                                          |
| Headlights           | WIPAC® Xenon / Standard                                               |
| Wing-top air intakes | Original                                                              |
| Chequer plate        | Wing-top and side sills (Satin Black)                                 |
| Side steps           | Fire & Ice (Raptor coated)                                            |
| Work lamp            | Rear-facing LED                                                       |
| Rear step            | NAS with 2" square receiver                                           |
| Window tints         | No Tint                                                               |
| INTERIOR             |                                                                       |
| Seating trim         | Custom                                                                |
| Front row seats      | Elite (heated)                                                        |
| Front storage        | Lock box with 12v & twin USB ports                                    |
| Steering wheel       | Arkon X Black leather 15"                                             |
| Gear knobs           | Black anodized                                                        |
| Gear gaiter          | Matching leather                                                      |
| Door cards           | Matching leather                                                      |
| Door furniture       | Black anodized                                                        |
| Floor coverings      | Black carpet                                                          |
| Headlining           | Ebony Black Alston nylon                                              |
| Sound system         | Alpine® Touch screen with Apple® CarPlay and reversing camera display |
|                      |                                                                       |