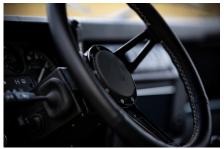

### **EXTERIOR**

| Body colour          | Aintree Green                                                         |
|----------------------|-----------------------------------------------------------------------|
| Paint finish         | Metallic                                                              |
| Bonnet               | OEM original                                                          |
| Bonnet badge         | Land Rover                                                            |
| Wheels               | Steel 16" (Black)                                                     |
| Tyres                | General Grabber® TR                                                   |
| Grille               | OEM                                                                   |
| Bumper               | Standard with end caps and DRLs                                       |
| Steering guard       | Raptor Black                                                          |
| Headlights           | WIPAC® Xenon / Standard                                               |
| Wing-top air intakes | Original                                                              |
| Chequer plate        | Wing-top and side sills (Satin Black)                                 |
| Side steps           | Fire & Ice (Raptor coated)                                            |
| Work lamp            | Rear-facing LED                                                       |
| Rear step            | NAS with 2" square receiver                                           |
| Window tints         | No Tint                                                               |
| INTERIOR             |                                                                       |
| Seating trim         | Custom                                                                |
| Front row seats      | Elite (heated)                                                        |
| Front storage        | Lock box with 12v & twin USB ports                                    |
| Steering wheel       | Arkon X Black leather 15"                                             |
| Gear knobs           | Black anodized                                                        |
| Gear gaiter          | Matching leather                                                      |
| Door cards           | Matching leather                                                      |
| Door furniture       | Black anodized                                                        |
| Floor coverings      | Black carpet                                                          |
| Headlining           | Ebony Black Alston nylon                                              |
| Sound system         | Alpine® Touch screen with Apple® CarPlay and reversing camera display |
|                      |                                                                       |