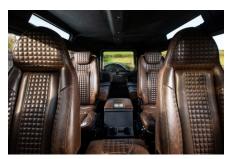

#### INTERIOR

| Seating trim    | Vintage Thatch Brown Leather                             |
|-----------------|----------------------------------------------------------|
| Front row seats | Modular (heated)                                         |
| Front storage   | Lock box with 12v & twin USB ports                       |
| Load area seats | Inward facing tip-ups                                    |
| Steering wheel  | Evander wood rimmed 15"                                  |
| Gear knobs      | Brushed alloy                                            |
| Gear gaiter     | Matching leather                                         |
| Door cards      | Matching leather                                         |
| Door furniture  | Brushed alloy                                            |
| Floor coverings | Black carpet                                             |
| Headlining      | Black suede                                              |
| Sound system    | Alpine® head unit with Bluetooth & USB port & 4 speakers |