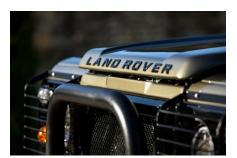

#### EXTERIOR

| Body colour          | Willow Green                        |
|----------------------|-------------------------------------|
| Paint finish         | Metallic                            |
| Bonnet               | OEM original                        |
| Bonnet badge         | Land Rover                          |
| Wheels               | Kahn® Defend 1948 16" alloy         |
| Tyres                | BFGoodrich® All Terrain T/A KO2     |
| Grille               | KBX® Signature inc. light surrounds |
| Bumper               | Winch bumper with DRLs              |
| Steering guard       | Raptor Black                        |
| Headlights           | Truck-Lite Twin-Cat LEDs            |
| Wing-top air intakes | KBX® Hi-Force                       |
| Side steps           | Fire & Ice (Ebony)                  |
| Work lamp            | Rear-facing LED                     |
| Rear step            | NAS with 2" square receiver         |