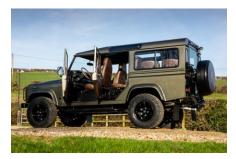

#### EXTERIOR

| Body colour          | Willow Green                        |
|----------------------|-------------------------------------|
| Paint finish         | Metallic                            |
| Bonnet               | OEM original                        |
| Bonnet badge         | Land Rover                          |
| Wheels               | Kahn® Defend 1948 16" alloy         |
| Tyres                | BFGoodrich® All Terrain T/A KO2     |
| Grille               | KBX® Signature inc. light surrounds |
| Bumper               | Winch bumper with DRLs              |
| Steering guard       | Raptor Black                        |
| Headlights           | Truck-Lite Twin-Cat LEDs            |
| Wing-top air intakes | KBX® Hi-Force                       |
| Side steps           | Fire & Ice (Ebony)                  |
| Work lamp            | Rear-facing LED                     |
| Rear step            | NAS with 2" square receiver         |