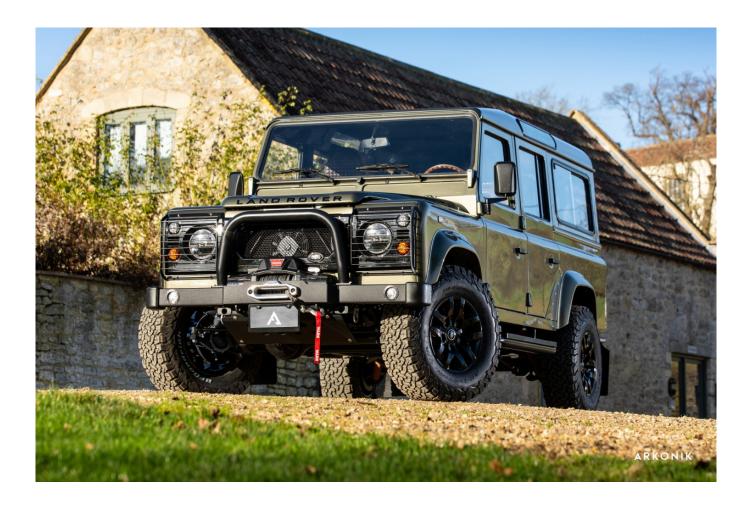

#### EXTERIOR

| Body colour          | Willow Green                        |
|----------------------|-------------------------------------|
| Paint finish         | Metallic                            |
| Bonnet               | OEM original                        |
| Bonnet badge         | Land Rover                          |
| Wheels               | Kahn® Defend 1948 16" alloy         |
| Tyres                | BFGoodrich® All Terrain T/A KO2     |
| Grille               | KBX® Signature inc. light surrounds |
| Bumper               | Winch bumper with DRLs              |
| Steering guard       | Raptor Black                        |
| Headlights           | Truck-Lite Twin-Cat LEDs            |
| Wing-top air intakes | KBX® Hi-Force                       |
| Side steps           | Fire & Ice (Ebony)                  |
| Work lamp            | Rear-facing LED                     |
| Rear step            | NAS with 2" square receiver         |