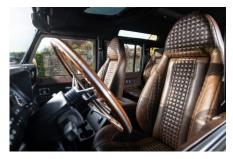

#### INTERIOR

| Seating trim    | Vintage Thatch Brown Leather                             |
|-----------------|----------------------------------------------------------|
| Front row seats | Modular (heated)                                         |
| Front storage   | Lock box with 12v & twin USB ports                       |
| Load area seats | Inward facing tip-ups                                    |
| Steering wheel  | Evander wood rimmed 15"                                  |
| Gear knobs      | Brushed alloy                                            |
| Gear gaiter     | Matching leather                                         |
| Door cards      | Matching leather                                         |
| Door furniture  | Brushed alloy                                            |
| Floor coverings | Black carpet                                             |
| Headlining      | Black suede                                              |
| Sound system    | Alpine® head unit with Bluetooth & USB port & 4 speakers |