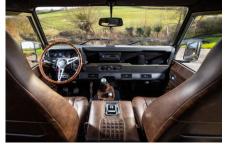

#### INTERIOR

| Seating trim    | Vintage Thatch Brown Leather                             |
|-----------------|----------------------------------------------------------|
| Front row seats | Modular (heated)                                         |
| Front storage   | Lock box with 12v & twin USB ports                       |
| Load area seats | Inward facing tip-ups                                    |
| Steering wheel  | Evander wood rimmed 15"                                  |
| Gear knobs      | Brushed alloy                                            |
| Gear gaiter     | Matching leather                                         |
| Door cards      | Matching leather                                         |
| Door furniture  | Brushed alloy                                            |
| Floor coverings | Black carpet                                             |
| Headlining      | Black suede                                              |
| Sound system    | Alpine® head unit with Bluetooth & USB port & 4 speakers |