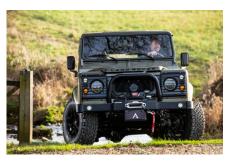

#### EXTERIOR

| Body colour          | Willow Green                        |
|----------------------|-------------------------------------|
| Paint finish         | Metallic                            |
| Bonnet               | OEM original                        |
| Bonnet badge         | Land Rover                          |
| Wheels               | Kahn® Defend 1948 16" alloy         |
| Tyres                | BFGoodrich® All Terrain T/A KO2     |
| Grille               | KBX® Signature inc. light surrounds |
| Bumper               | Winch bumper with DRLs              |
| Steering guard       | Raptor Black                        |
| Headlights           | Truck-Lite Twin-Cat LEDs            |
| Wing-top air intakes | KBX® Hi-Force                       |
| Side steps           | Fire & Ice (Ebony)                  |
| Work lamp            | Rear-facing LED                     |
| Rear step            | NAS with 2" square receiver         |