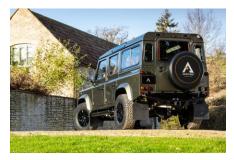

### 1987 SW-ARK633

#### Make an inquiry

**1-800-984-3355** sales@arkonik.com

|   | 1987         |
|---|--------------|
|   | Willow Green |
| Ĥ | 5sp Manual   |
| ŝ | 3.5L V8      |
|   | Petrol       |
| F | 8 Seats      |

#### EXTERIOR

| Body colour          | Willow Green                        |
|----------------------|-------------------------------------|
| Paint finish         | Metallic                            |
| Bonnet               | OEM original                        |
| Bonnet badge         | Land Rover                          |
| Wheels               | Kahn® Defend 1948 16" alloy         |
| Tyres                | BFGoodrich® All Terrain T/A KO2     |
| Grille               | KBX® Signature inc. light surrounds |
| Bumper               | Winch bumper with DRLs              |
| Steering guard       | Raptor Black                        |
| Headlights           | Truck-Lite Twin-Cat LEDs            |
| Wing-top air intakes | KBX® Hi-Force                       |
| Side steps           | Fire & Ice (Ebony)                  |
| Work lamp            | Rear-facing LED                     |
| Rear step            | NAS with 2" square receiver         |