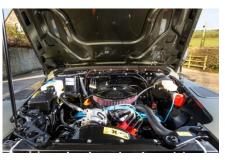

#### EXTERIOR

| Body colour          | Willow Green                        |
|----------------------|-------------------------------------|
| Paint finish         | Metallic                            |
| Bonnet               | OEM original                        |
| Bonnet badge         | Land Rover                          |
| Wheels               | Kahn® Defend 1948 16" alloy         |
| Tyres                | BFGoodrich® All Terrain T/A KO2     |
| Grille               | KBX® Signature inc. light surrounds |
| Bumper               | Winch bumper with DRLs              |
| Steering guard       | Raptor Black                        |
| Headlights           | Truck-Lite Twin-Cat LEDs            |
| Wing-top air intakes | KBX® Hi-Force                       |
| Side steps           | Fire & Ice (Ebony)                  |
| Work lamp            | Rear-facing LED                     |
| Rear step            | NAS with 2" square receiver         |