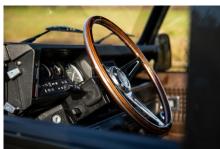

#### INTERIOR

| Seating trim    | Vintage Thatch Brown Leather                             |
|-----------------|----------------------------------------------------------|
| Front row seats | Modular (heated)                                         |
| Front storage   | Lock box with 12v & twin USB ports                       |
| Load area seats | Inward facing tip-ups                                    |
| Steering wheel  | Evander wood rimmed 15"                                  |
| Gear knobs      | Brushed alloy                                            |
| Gear gaiter     | Matching leather                                         |
| Door cards      | Matching leather                                         |
| Door furniture  | Brushed alloy                                            |
| Floor coverings | Black carpet                                             |
| Headlining      | Black suede                                              |
| Sound system    | Alpine® head unit with Bluetooth & USB port & 4 speakers |