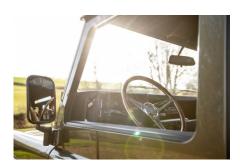

#### INTERIOR

| Seating trim    | Vintage Thatch Brown Leather                             |
|-----------------|----------------------------------------------------------|
| Front row seats | Modular (heated)                                         |
| Front storage   | Lock box with 12v & twin USB ports                       |
| Load area seats | Inward facing tip-ups                                    |
| Steering wheel  | Evander wood rimmed 15"                                  |
| Gear knobs      | Brushed alloy                                            |
| Gear gaiter     | Matching leather                                         |
| Door cards      | Matching leather                                         |
| Door furniture  | Brushed alloy                                            |
| Floor coverings | Black carpet                                             |
| Headlining      | Black suede                                              |
| Sound system    | Alpine® head unit with Bluetooth & USB port & 4 speakers |