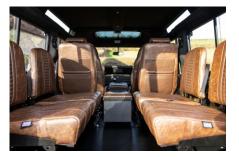

#### INTERIOR

| Seating trim    | Vintage Thatch Brown Leather                             |
|-----------------|----------------------------------------------------------|
| Front row seats | Modular (heated)                                         |
| Front storage   | Lock box with 12v & twin USB ports                       |
| Load area seats | Inward facing tip-ups                                    |
| Steering wheel  | Evander wood rimmed 15"                                  |
| Gear knobs      | Brushed alloy                                            |
| Gear gaiter     | Matching leather                                         |
| Door cards      | Matching leather                                         |
| Door furniture  | Brushed alloy                                            |
| Floor coverings | Black carpet                                             |
| Headlining      | Black suede                                              |
| Sound system    | Alpine® head unit with Bluetooth & USB port & 4 speakers |