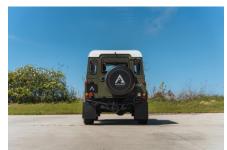

### **EXTERIOR**

| Body colour          | Eastnor Green                   |
|----------------------|---------------------------------|
| Paint finish         | Solid                           |
| Bonnet               | OEM original                    |
| Bonnet badge         | Defender                        |
| Wheels               | Wolf steel 16" (White)          |
| Tyres                | BFGoodrich® Mud Terrain T/A KM3 |
| Grille               | OEM                             |
| Bumper               | Standard                        |
| Steering guard       | Raptor Black                    |
| Headlights           | Truck-Lite Twin-Cat LEDs        |
| Wing-top air intakes | Original                        |
| Side steps           | Individual Folding              |
| Rear step            | NAS with 2" square receiver     |
| INTERIOR             |                                 |
| Seating trim         | Black / Silver Stripe Cloth     |
| Front row seats      | Puma                            |
| Front storage        | Cubby box                       |
| Load area seats      | Bench                           |
| Steering wheel       | OEM original leather 16"        |
| Gear knobs           | Original                        |
| Gear gaiter          | Rubber OEM                      |
| Door cards           | ОЕМ                             |
| Door furniture       | OEM                             |
| Floor coverings      | Black carpet                    |
| Headlining           | Grey suede                      |
|                      |                                 |