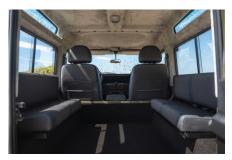

### **EXTERIOR**

| Body colour          | Eastnor Green                   |
|----------------------|---------------------------------|
| Paint finish         | Solid                           |
| Bonnet               | OEM original                    |
| Bonnet badge         | Defender                        |
| Wheels               | Wolf steel 16" (White)          |
| Tyres                | BFGoodrich® Mud Terrain T/A KM3 |
| Grille               | OEM                             |
| Bumper               | Standard                        |
| Steering guard       | Raptor Black                    |
| Headlights           | Truck-Lite Twin-Cat LEDs        |
| Wing-top air intakes | Original                        |
| Side steps           | Individual Folding              |
| Rear step            | NAS with 2" square receiver     |
| INTERIOR             |                                 |
| Seating trim         | Black / Silver Stripe Cloth     |
| Front row seats      | Puma                            |
| Front storage        | Cubby box                       |
| Load area seats      | Bench                           |
| Steering wheel       | OEM original leather 16"        |
| Gear knobs           | Original                        |
| Gear gaiter          | Rubber OEM                      |
| Door cards           | ОЕМ                             |
| Door furniture       | OEM                             |
| Floor coverings      | Black carpet                    |
| Headlining           | Grey suede                      |
|                      |                                 |