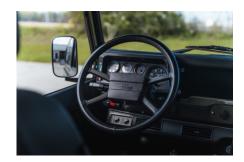

### **EXTERIOR**

| Body colour          | Eastnor Green                   |
|----------------------|---------------------------------|
| Paint finish         | Solid                           |
| Bonnet               | OEM original                    |
| Bonnet badge         | Defender                        |
| Wheels               | Wolf steel 16" (White)          |
| Tyres                | BFGoodrich® Mud Terrain T/A KM3 |
| Grille               | OEM                             |
| Bumper               | Standard                        |
| Steering guard       | Raptor Black                    |
| Headlights           | Truck-Lite Twin-Cat LEDs        |
| Wing-top air intakes | Original                        |
| Side steps           | Individual Folding              |
| Rear step            | NAS with 2" square receiver     |
| INTERIOR             |                                 |
| Seating trim         | Black / Silver Stripe Cloth     |
| Front row seats      | Puma                            |
| Front storage        | Cubby box                       |
| Load area seats      | Bench                           |
| Steering wheel       | OEM original leather 16"        |
| Gear knobs           | Original                        |
| Gear gaiter          | Rubber OEM                      |
| Door cards           | ОЕМ                             |
| Door furniture       | OEM                             |
| Floor coverings      | Black carpet                    |
| Headlining           | Grey suede                      |
|                      |                                 |