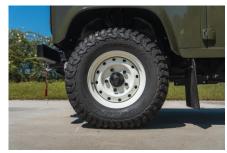

### **EXTERIOR**

| Body colour          | Eastnor Green                   |
|----------------------|---------------------------------|
| Paint finish         | Solid                           |
| Bonnet               | OEM original                    |
| Bonnet badge         | Defender                        |
| Wheels               | Wolf steel 16" (White)          |
| Tyres                | BFGoodrich® Mud Terrain T/A KM3 |
| Grille               | OEM                             |
| Bumper               | Standard                        |
| Steering guard       | Raptor Black                    |
| Headlights           | Truck-Lite Twin-Cat LEDs        |
| Wing-top air intakes | Original                        |
| Side steps           | Individual Folding              |
| Rear step            | NAS with 2" square receiver     |
| INTERIOR             |                                 |
| Seating trim         | Black / Silver Stripe Cloth     |
| Front row seats      | Puma                            |
| Front storage        | Cubby box                       |
| Load area seats      | Bench                           |
| Steering wheel       | OEM original leather 16"        |
| Gear knobs           | Original                        |
| Gear gaiter          | Rubber OEM                      |
| Door cards           | ОЕМ                             |
| Door furniture       | OEM                             |
| Floor coverings      | Black carpet                    |
| Headlining           | Grey suede                      |
|                      |                                 |