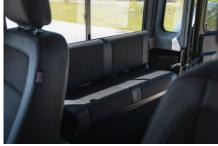

### **EXTERIOR**

| Body colour          | Eastnor Green                   |
|----------------------|---------------------------------|
| Paint finish         | Solid                           |
| Bonnet               | OEM original                    |
| Bonnet badge         | Defender                        |
| Wheels               | Wolf steel 16" (White)          |
| Tyres                | BFGoodrich® Mud Terrain T/A KM3 |
| Grille               | OEM                             |
| Bumper               | Standard                        |
| Steering guard       | Raptor Black                    |
| Headlights           | Truck-Lite Twin-Cat LEDs        |
| Wing-top air intakes | Original                        |
| Side steps           | Individual Folding              |
| Rear step            | NAS with 2" square receiver     |
| INTERIOR             |                                 |
| Seating trim         | Black / Silver Stripe Cloth     |
| Front row seats      | Puma                            |
| Front storage        | Cubby box                       |
| Load area seats      | Bench                           |
| Steering wheel       | OEM original leather 16"        |
| Gear knobs           | Original                        |
| Gear gaiter          | Rubber OEM                      |
| Door cards           | ОЕМ                             |
| Door furniture       | OEM                             |
| Floor coverings      | Black carpet                    |
| Headlining           | Grey suede                      |
|                      |                                 |