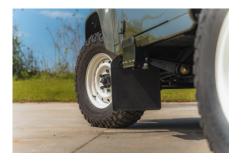

### **EXTERIOR**

| Body colour          | Eastnor Green                   |
|----------------------|---------------------------------|
| Paint finish         | Solid                           |
| Bonnet               | OEM original                    |
| Bonnet badge         | Defender                        |
| Wheels               | Wolf steel 16" (White)          |
| Tyres                | BFGoodrich® Mud Terrain T/A KM3 |
| Grille               | OEM                             |
| Bumper               | Standard                        |
| Steering guard       | Raptor Black                    |
| Headlights           | Truck-Lite Twin-Cat LEDs        |
| Wing-top air intakes | Original                        |
| Side steps           | Individual Folding              |
| Rear step            | NAS with 2" square receiver     |
| INTERIOR             |                                 |
| Seating trim         | Black / Silver Stripe Cloth     |
| Front row seats      | Puma                            |
| Front storage        | Cubby box                       |
| Load area seats      | Bench                           |
| Steering wheel       | OEM original leather 16"        |
| Gear knobs           | Original                        |
| Gear gaiter          | Rubber OEM                      |
| Door cards           | ОЕМ                             |
| Door furniture       | OEM                             |
| Floor coverings      | Black carpet                    |
| Headlining           | Grey suede                      |
|                      |                                 |