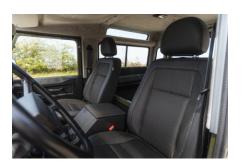

### **EXTERIOR**

| Body colour          | Eastnor Green                   |
|----------------------|---------------------------------|
| Paint finish         | Solid                           |
| Bonnet               | OEM original                    |
| Bonnet badge         | Defender                        |
| Wheels               | Wolf steel 16" (White)          |
| Tyres                | BFGoodrich® Mud Terrain T/A KM3 |
| Grille               | OEM                             |
| Bumper               | Standard                        |
| Steering guard       | Raptor Black                    |
| Headlights           | Truck-Lite Twin-Cat LEDs        |
| Wing-top air intakes | Original                        |
| Side steps           | Individual Folding              |
| Rear step            | NAS with 2" square receiver     |
| INTERIOR             |                                 |
| Seating trim         | Black / Silver Stripe Cloth     |
| Front row seats      | Puma                            |
| Front storage        | Cubby box                       |
| Load area seats      | Bench                           |
| Steering wheel       | OEM original leather 16"        |
| Gear knobs           | Original                        |
| Gear gaiter          | Rubber OEM                      |
| Door cards           | ОЕМ                             |
| Door furniture       | OEM                             |
| Floor coverings      | Black carpet                    |
| Headlining           | Grey suede                      |
|                      |                                 |