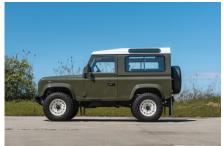

### **EXTERIOR**

| Body colour          | Eastnor Green                   |
|----------------------|---------------------------------|
| Paint finish         | Solid                           |
| Bonnet               | OEM original                    |
| Bonnet badge         | Defender                        |
| Wheels               | Wolf steel 16" (White)          |
| Tyres                | BFGoodrich® Mud Terrain T/A KM3 |
| Grille               | OEM                             |
| Bumper               | Standard                        |
| Steering guard       | Raptor Black                    |
| Headlights           | Truck-Lite Twin-Cat LEDs        |
| Wing-top air intakes | Original                        |
| Side steps           | Individual Folding              |
| Rear step            | NAS with 2" square receiver     |
| INTERIOR             |                                 |
| Seating trim         | Black / Silver Stripe Cloth     |
| Front row seats      | Puma                            |
| Front storage        | Cubby box                       |
| Load area seats      | Bench                           |
| Steering wheel       | OEM original leather 16"        |
| Gear knobs           | Original                        |
| Gear gaiter          | Rubber OEM                      |
| Door cards           | ОЕМ                             |
| Door furniture       | OEM                             |
| Floor coverings      | Black carpet                    |
| Headlining           | Grey suede                      |
|                      |                                 |