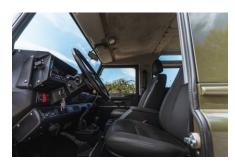

### **EXTERIOR**

| Body colour          | Eastnor Green                   |
|----------------------|---------------------------------|
| Paint finish         | Solid                           |
| Bonnet               | OEM original                    |
| Bonnet badge         | Defender                        |
| Wheels               | Wolf steel 16" (White)          |
| Tyres                | BFGoodrich® Mud Terrain T/A KM3 |
| Grille               | OEM                             |
| Bumper               | Standard                        |
| Steering guard       | Raptor Black                    |
| Headlights           | Truck-Lite Twin-Cat LEDs        |
| Wing-top air intakes | Original                        |
| Side steps           | Individual Folding              |
| Rear step            | NAS with 2" square receiver     |
| INTERIOR             |                                 |
| Seating trim         | Black / Silver Stripe Cloth     |
| Front row seats      | Puma                            |
| Front storage        | Cubby box                       |
| Load area seats      | Bench                           |
| Steering wheel       | OEM original leather 16"        |
| Gear knobs           | Original                        |
| Gear gaiter          | Rubber OEM                      |
| Door cards           | ОЕМ                             |
| Door furniture       | OEM                             |
| Floor coverings      | Black carpet                    |
| Headlining           | Grey suede                      |
|                      |                                 |