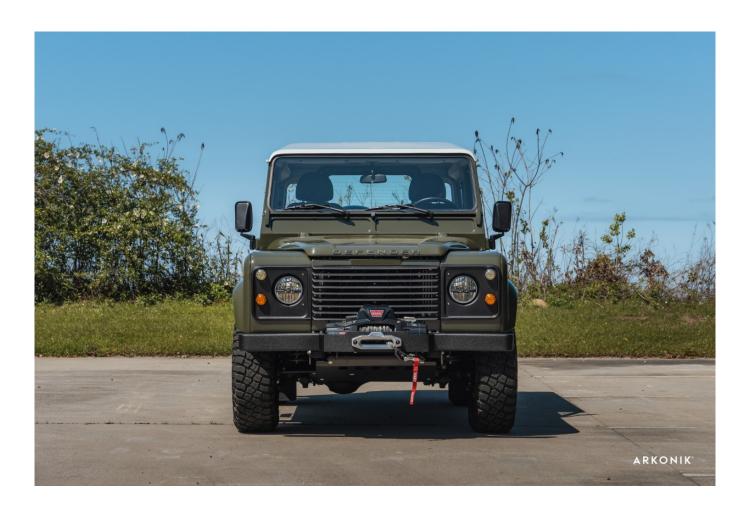

# POA

1-800-984-3355 sales@arkonik.com

Eastnor Green

5sp Manual

何 300Tdi

Diesel

6 Seats

### **EXTERIOR**

| Body colour          | Eastnor Green                   |
|----------------------|---------------------------------|
| Paint finish         | Solid                           |
| Bonnet               | OEM original                    |
| Bonnet badge         | Defender                        |
| Wheels               | Wolf steel 16" (White)          |
| Tyres                | BFGoodrich® Mud Terrain T/A KM3 |
| Grille               | OEM                             |
| Bumper               | Standard                        |
| Steering guard       | Raptor Black                    |
| Headlights           | Truck-Lite Twin-Cat LEDs        |
| Wing-top air intakes | Original                        |
| Side steps           | Individual Folding              |
| Rear step            | NAS with 2" square receiver     |
| INTERIOR             |                                 |
| Seating trim         | Black / Silver Stripe Cloth     |
| Front row seats      | Puma                            |
| Front storage        | Cubby box                       |
| Load area seats      | Bench                           |
| Steering wheel       | OEM original leather 16"        |
| Gear knobs           | Original                        |
| Gear gaiter          | Rubber OEM                      |
| Door cards           | ОЕМ                             |
| Door furniture       | OEM                             |
| Floor coverings      | Black carpet                    |
| Headlining           | Grey suede                      |
|                      |                                 |