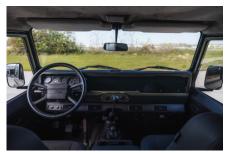

### **EXTERIOR**

| Body colour          | Eastnor Green                   |
|----------------------|---------------------------------|
| Paint finish         | Solid                           |
| Bonnet               | OEM original                    |
| Bonnet badge         | Defender                        |
| Wheels               | Wolf steel 16" (White)          |
| Tyres                | BFGoodrich® Mud Terrain T/A KM3 |
| Grille               | OEM                             |
| Bumper               | Standard                        |
| Steering guard       | Raptor Black                    |
| Headlights           | Truck-Lite Twin-Cat LEDs        |
| Wing-top air intakes | Original                        |
| Side steps           | Individual Folding              |
| Rear step            | NAS with 2" square receiver     |
| INTERIOR             |                                 |
| Seating trim         | Black / Silver Stripe Cloth     |
| Front row seats      | Puma                            |
| Front storage        | Cubby box                       |
| Load area seats      | Bench                           |
| Steering wheel       | OEM original leather 16"        |
| Gear knobs           | Original                        |
| Gear gaiter          | Rubber OEM                      |
| Door cards           | ОЕМ                             |
| Door furniture       | OEM                             |
| Floor coverings      | Black carpet                    |
| Headlining           | Grey suede                      |
|                      |                                 |