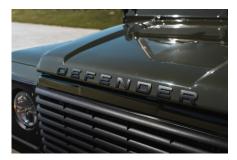

### **EXTERIOR**

| Body colour          | Eastnor Green                   |
|----------------------|---------------------------------|
| Paint finish         | Solid                           |
| Bonnet               | OEM original                    |
| Bonnet badge         | Defender                        |
| Wheels               | Wolf steel 16" (White)          |
| Tyres                | BFGoodrich® Mud Terrain T/A KM3 |
| Grille               | OEM                             |
| Bumper               | Standard                        |
| Steering guard       | Raptor Black                    |
| Headlights           | Truck-Lite Twin-Cat LEDs        |
| Wing-top air intakes | Original                        |
| Side steps           | Individual Folding              |
| Rear step            | NAS with 2" square receiver     |
| INTERIOR             |                                 |
| Seating trim         | Black / Silver Stripe Cloth     |
| Front row seats      | Puma                            |
| Front storage        | Cubby box                       |
| Load area seats      | Bench                           |
| Steering wheel       | OEM original leather 16"        |
| Gear knobs           | Original                        |
| Gear gaiter          | Rubber OEM                      |
| Door cards           | ОЕМ                             |
| Door furniture       | OEM                             |
| Floor coverings      | Black carpet                    |
| Headlining           | Grey suede                      |
|                      |                                 |