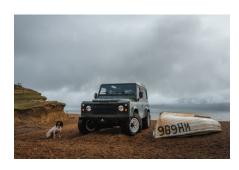

## **EXTERIOR**

| Body colour          | Keswick Green                   |
|----------------------|---------------------------------|
| Paint finish         | Solid                           |
| Bonnet               | OEM original                    |
| Bonnet badge         | Land Rover                      |
| Wheels               | Steel 16" (Chawton White)       |
| Tyres                | BFGoodrich® All Terrain T/A KO2 |
| Grille               | OEM                             |
| Bumper               | Standard with end caps and DRLs |
| Steering guard       | Raptor Black                    |
| Headlights           | Truck-Lite Twin-Cat LEDs        |
| Wing-top air intakes | Original                        |
| Work lamp            | Rear-facing LED                 |
| Rear step            | NAS with 2" square receiver     |
| Window tints         | Light Smoke (35%)               |
| INTERIOR             |                                 |
| Seating trim         | Windsor Caramel Leather         |
| Front row seats      | OEM (heated)                    |
| Front storage        | Lock box                        |
| Steering wheel       | OEM Puma/NAS leather 16"        |
| Gear knobs           | Original                        |
| Gear gaiter          | Rubber OEM                      |
| Door furniture       | OEM                             |
| Floor coverings      | Black carpet                    |
| Headlining           | Black suede                     |
|                      |                                 |