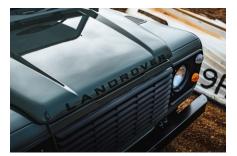

## **EXTERIOR**

| Body colour          | Keswick Green                   |
|----------------------|---------------------------------|
| Paint finish         | Solid                           |
| Bonnet               | OEM original                    |
| Bonnet badge         | Land Rover                      |
| Wheels               | Steel 16" (Chawton White)       |
| Tyres                | BFGoodrich® All Terrain T/A KO2 |
| Grille               | OEM                             |
| Bumper               | Standard with end caps and DRLs |
| Steering guard       | Raptor Black                    |
| Headlights           | Truck-Lite Twin-Cat LEDs        |
| Wing-top air intakes | Original                        |
| Work lamp            | Rear-facing LED                 |
| Rear step            | NAS with 2" square receiver     |
| Window tints         | Light Smoke (35%)               |
| INTERIOR             |                                 |
| Seating trim         | Windsor Caramel Leather         |
| Front row seats      | OEM (heated)                    |
| Front storage        | Lock box                        |
| Steering wheel       | OEM Puma/NAS leather 16"        |
| Gear knobs           | Original                        |
| Gear gaiter          | Rubber OEM                      |
| Door furniture       | OEM                             |
| Floor coverings      | Black carpet                    |
| Headlining           | Black suede                     |
|                      |                                 |