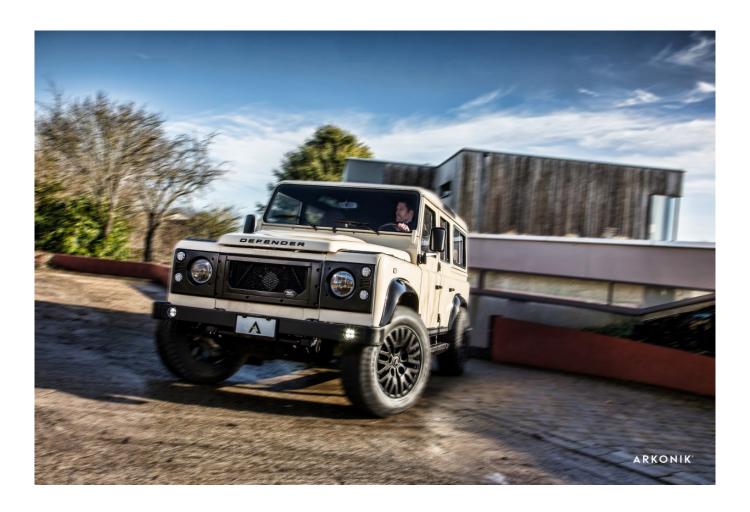

## SAHARA

716,000 . \*\*

\*Price is in AED (  $\,$  . ) and is an estimate for your own build based on the same specification

Make an inquiry

1-800-984-3355 sales@arkonik.com

Limestone Beige

5sp Manual

- (古) 3.5L V8

## SAHARA

716,000 [.]\*

\*Price is in AED ( . ) and is an estimate for your own build based on the same specification

## **EXTERIOR**

| Limestone Beige                                                   |
|-------------------------------------------------------------------|
| Solid                                                             |
| OEM Puma                                                          |
| Defender                                                          |
| Kahn® Defend 1983 18" alloy                                       |
| General Grabber® TR                                               |
| KBX® Signature inc. light surrounds                               |
| Standard with end caps and DRLs                                   |
| Raptor Black                                                      |
| Truck-Lite Twin-Cat LEDs                                          |
| KBX® Hi-Force                                                     |
| Wing-top and side sills (Satin Black)                             |
| Fire & Ice (Ebony)                                                |
| NAS with 2" square receiver                                       |
| Yes                                                               |
|                                                                   |
| Cocoa Brown Leather with Diamond Stitch                           |
| Modular (heated)                                                  |
| Cubby box                                                         |
| Inward facing tip-ups                                             |
| Evander wood rimmed 15"                                           |
| Alloy                                                             |
| Rubber OEM                                                        |
| Matching leather                                                  |
| Alloy                                                             |
| Black carpet                                                      |
| Ebony Black Alston nylon                                          |
| Alpine® head unit plus aux. amplifier, subwoofer & extra speakers |
|                                                                   |

## SAHARA

716,000 [.]\*

\*Price is in AED (  $\,$  . ) and is an estimate for your own build based on the same specification

Make an inquir

1-800-984-3355 sales@arkonik.com