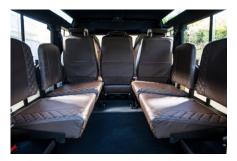

## SAHARA

716,000 . \*\*

\*Price is in AED (  $\,$  . ) and is an estimate for your own build based on the same specification

Make an inquiry

1-800-984-3355 sales@arkonik.com

Limestone Beige

5sp Manual

- (古) 3.5L V8

Petrol

9 Seats

## **EXTERIOR**

| Limestone Beige                                                   |
|-------------------------------------------------------------------|
| Solid                                                             |
| OEM Puma                                                          |
| Defender                                                          |
| Kahn® Defend 1983 18" alloy                                       |
| General Grabber® TR                                               |
| KBX® Signature inc. light surrounds                               |
| Standard with end caps and DRLs                                   |
| Raptor Black                                                      |
| Truck-Lite Twin-Cat LEDs                                          |
| KBX® Hi-Force                                                     |
| Wing-top and side sills (Satin Black)                             |
| Fire & Ice (Ebony)                                                |
| NAS with 2" square receiver                                       |
| Yes                                                               |
|                                                                   |
| Cocoa Brown Leather with Diamond Stitch                           |
| Modular (heated)                                                  |
| Cubby box                                                         |
| Inward facing tip-ups                                             |
| Evander wood rimmed 15"                                           |
| Alloy                                                             |
| Rubber OEM                                                        |
| Matching leather                                                  |
| Alloy                                                             |
| Black carpet                                                      |
| Ebony Black Alston nylon                                          |
| Alpine® head unit plus aux. amplifier, subwoofer & extra speakers |
|                                                                   |