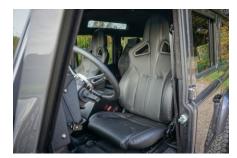

## **EXTERIOR**

| Bonatti Grey                          |
|---------------------------------------|
| Metallic                              |
| OEM Puma                              |
| Defender                              |
| Kahn® Defend 1948 16" alloy           |
| BFGoodrich® All Terrain T/A KO2       |
| KBX® Signature inc. light surrounds   |
| Standard with end caps and DRLs       |
| Raptor Black                          |
| Truck-Lite Twin-Cat LEDs              |
| KBX® Hi-Force                         |
| Wing-top and side sills (Satin Black) |
| Fire & Ice (Ebony)                    |
| Rear-facing LED                       |
| NAS with 2" square receiver           |
| Dark Smoke (30%)                      |
|                                       |
| Black Leather                         |
| Elite Sports (heated)                 |
| Lock box                              |
| Inward facing tip-ups                 |
| Arkon X Black leather 15"             |
| Original                              |
| Matching leather                      |
| Matching leather                      |
| Black anodized                        |
| Black carpet                          |
| Black suede                           |
|                                       |
|                                       |