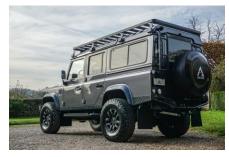

## **EXTERIOR**

| Bonatti Grey                          |
|---------------------------------------|
| Metallic                              |
| OEM Puma                              |
| Defender                              |
| Kahn® Defend 1948 16" alloy           |
| BFGoodrich® All Terrain T/A KO2       |
| KBX® Signature inc. light surrounds   |
| Standard with end caps and DRLs       |
| Raptor Black                          |
| Truck-Lite Twin-Cat LEDs              |
| KBX® Hi-Force                         |
| Wing-top and side sills (Satin Black) |
| Fire & Ice (Ebony)                    |
| Rear-facing LED                       |
| NAS with 2" square receiver           |
| Dark Smoke (30%)                      |
|                                       |
| Black Leather                         |
| Elite Sports (heated)                 |
| Lock box                              |
| Inward facing tip-ups                 |
| Arkon X Black leather 15"             |
| Original                              |
| Matching leather                      |
| Matching leather                      |
| Black anodized                        |
| Black carpet                          |
| Black suede                           |
|                                       |
|                                       |