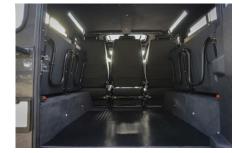

## **EXTERIOR**

| Bonatti Grey                          |
|---------------------------------------|
| Metallic                              |
| OEM Puma                              |
| Defender                              |
| Kahn® Defend 1948 16" alloy           |
| BFGoodrich® All Terrain T/A KO2       |
| KBX® Signature inc. light surrounds   |
| Standard with end caps and DRLs       |
| Raptor Black                          |
| Truck-Lite Twin-Cat LEDs              |
| KBX® Hi-Force                         |
| Wing-top and side sills (Satin Black) |
| Fire & Ice (Ebony)                    |
| Rear-facing LED                       |
| NAS with 2" square receiver           |
| Dark Smoke (30%)                      |
|                                       |
| Black Leather                         |
| Elite Sports (heated)                 |
| Lock box                              |
| Inward facing tip-ups                 |
| Arkon X Black leather 15"             |
| Original                              |
| Matching leather                      |
| Matching leather                      |
| Black anodized                        |
| Black carpet                          |
| Black suede                           |
|                                       |
|                                       |