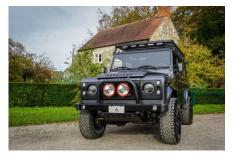

## **EXTERIOR**

| Bonatti Grey                          |
|---------------------------------------|
| Metallic                              |
| OEM Puma                              |
| Defender                              |
| Kahn® Defend 1948 16" alloy           |
| BFGoodrich® All Terrain T/A KO2       |
| KBX® Signature inc. light surrounds   |
| Standard with end caps and DRLs       |
| Raptor Black                          |
| Truck-Lite Twin-Cat LEDs              |
| KBX® Hi-Force                         |
| Wing-top and side sills (Satin Black) |
| Fire & Ice (Ebony)                    |
| Rear-facing LED                       |
| NAS with 2" square receiver           |
| Dark Smoke (30%)                      |
|                                       |
| Black Leather                         |
| Elite Sports (heated)                 |
| Lock box                              |
| Inward facing tip-ups                 |
| Arkon X Black leather 15"             |
| Original                              |
| Matching leather                      |
| Matching leather                      |
| Black anodized                        |
| Black carpet                          |
| Black suede                           |
|                                       |
|                                       |