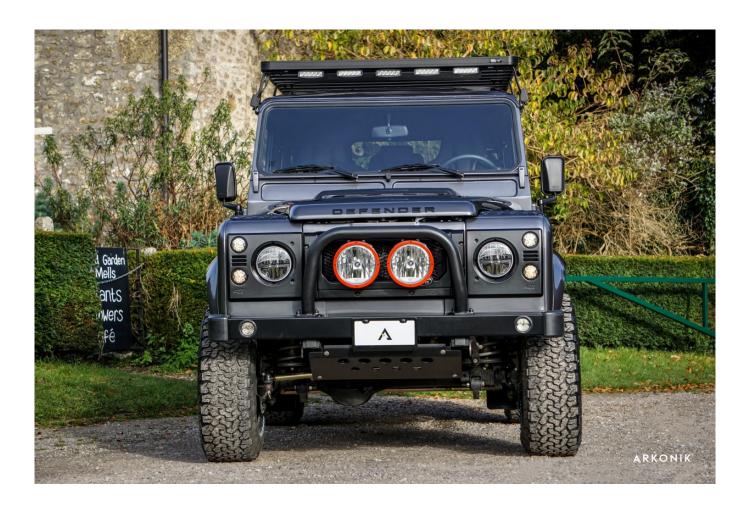

## **EXTERIOR**

| Bonatti Grey                          |
|---------------------------------------|
| Metallic                              |
| OEM Puma                              |
| Defender                              |
| Kahn® Defend 1948 16" alloy           |
| BFGoodrich® All Terrain T/A KO2       |
| KBX® Signature inc. light surrounds   |
| Standard with end caps and DRLs       |
| Raptor Black                          |
| Truck-Lite Twin-Cat LEDs              |
| KBX® Hi-Force                         |
| Wing-top and side sills (Satin Black) |
| Fire & Ice (Ebony)                    |
| Rear-facing LED                       |
| NAS with 2" square receiver           |
| Dark Smoke (30%)                      |
|                                       |
| Black Leather                         |
| Elite Sports (heated)                 |
| Lock box                              |
| Inward facing tip-ups                 |
| Arkon X Black leather 15"             |
| Original                              |
| Matching leather                      |
| Matching leather                      |
| Black anodized                        |
| Black carpet                          |
| Black suede                           |
|                                       |
|                                       |