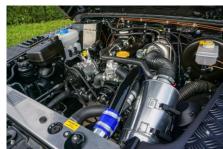

## **EXTERIOR**

| Bonatti Grey                          |
|---------------------------------------|
| Metallic                              |
| OEM Puma                              |
| Defender                              |
| Kahn® Defend 1948 16" alloy           |
| BFGoodrich® All Terrain T/A KO2       |
| KBX® Signature inc. light surrounds   |
| Standard with end caps and DRLs       |
| Raptor Black                          |
| Truck-Lite Twin-Cat LEDs              |
| KBX® Hi-Force                         |
| Wing-top and side sills (Satin Black) |
| Fire & Ice (Ebony)                    |
| Rear-facing LED                       |
| NAS with 2" square receiver           |
| Dark Smoke (30%)                      |
|                                       |
| Black Leather                         |
| Elite Sports (heated)                 |
| Lock box                              |
| Inward facing tip-ups                 |
| Arkon X Black leather 15"             |
| Original                              |
| Matching leather                      |
| Matching leather                      |
| Black anodized                        |
| Black carpet                          |
| Black suede                           |
|                                       |
|                                       |