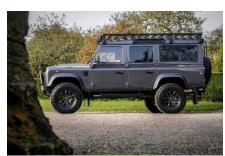

## **EXTERIOR**

| Bonatti Grey                          |
|---------------------------------------|
| Metallic                              |
| OEM Puma                              |
| Defender                              |
| Kahn® Defend 1948 16" alloy           |
| BFGoodrich® All Terrain T/A KO2       |
| KBX® Signature inc. light surrounds   |
| Standard with end caps and DRLs       |
| Raptor Black                          |
| Truck-Lite Twin-Cat LEDs              |
| KBX® Hi-Force                         |
| Wing-top and side sills (Satin Black) |
| Fire & Ice (Ebony)                    |
| Rear-facing LED                       |
| NAS with 2" square receiver           |
| Dark Smoke (30%)                      |
|                                       |
| Black Leather                         |
| Elite Sports (heated)                 |
| Lock box                              |
| Inward facing tip-ups                 |
| Arkon X Black leather 15"             |
| Original                              |
| Matching leather                      |
| Matching leather                      |
| Black anodized                        |
| Black carpet                          |
| Black suede                           |
|                                       |
|                                       |