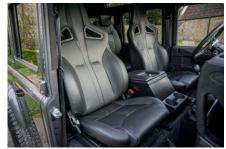

## **EXTERIOR**

| Bonatti Grey                          |
|---------------------------------------|
| Metallic                              |
| OEM Puma                              |
| Defender                              |
| Kahn® Defend 1948 16" alloy           |
| BFGoodrich® All Terrain T/A KO2       |
| KBX® Signature inc. light surrounds   |
| Standard with end caps and DRLs       |
| Raptor Black                          |
| Truck-Lite Twin-Cat LEDs              |
| KBX® Hi-Force                         |
| Wing-top and side sills (Satin Black) |
| Fire & Ice (Ebony)                    |
| Rear-facing LED                       |
| NAS with 2" square receiver           |
| Dark Smoke (30%)                      |
|                                       |
| Black Leather                         |
| Elite Sports (heated)                 |
| Lock box                              |
| Inward facing tip-ups                 |
| Arkon X Black leather 15"             |
| Original                              |
| Matching leather                      |
| Matching leather                      |
| Black anodized                        |
| Black carpet                          |
| Black suede                           |
|                                       |
|                                       |