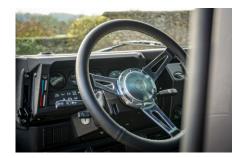

## **EXTERIOR**

| Bonatti Grey                          |
|---------------------------------------|
| Metallic                              |
| OEM Puma                              |
| Defender                              |
| Kahn® Defend 1948 16" alloy           |
| BFGoodrich® All Terrain T/A KO2       |
| KBX® Signature inc. light surrounds   |
| Standard with end caps and DRLs       |
| Raptor Black                          |
| Truck-Lite Twin-Cat LEDs              |
| KBX® Hi-Force                         |
| Wing-top and side sills (Satin Black) |
| Fire & Ice (Ebony)                    |
| Rear-facing LED                       |
| NAS with 2" square receiver           |
| Dark Smoke (30%)                      |
|                                       |
| Black Leather                         |
| Elite Sports (heated)                 |
| Lock box                              |
| Inward facing tip-ups                 |
| Arkon X Black leather 15"             |
| Original                              |
| Matching leather                      |
| Matching leather                      |
| Black anodized                        |
| Black carpet                          |
| Black suede                           |
|                                       |
|                                       |