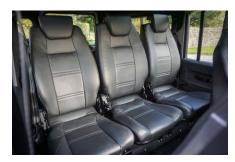

## **EXTERIOR**

| Bonatti Grey                          |
|---------------------------------------|
| Metallic                              |
| OEM Puma                              |
| Defender                              |
| Kahn® Defend 1948 16" alloy           |
| BFGoodrich® All Terrain T/A KO2       |
| KBX® Signature inc. light surrounds   |
| Standard with end caps and DRLs       |
| Raptor Black                          |
| Truck-Lite Twin-Cat LEDs              |
| KBX® Hi-Force                         |
| Wing-top and side sills (Satin Black) |
| Fire & Ice (Ebony)                    |
| Rear-facing LED                       |
| NAS with 2" square receiver           |
| Dark Smoke (30%)                      |
|                                       |
| Black Leather                         |
| Elite Sports (heated)                 |
| Lock box                              |
| Inward facing tip-ups                 |
| Arkon X Black leather 15"             |
| Original                              |
| Matching leather                      |
| Matching leather                      |
| Black anodized                        |
| Black carpet                          |
| Black suede                           |
|                                       |
|                                       |