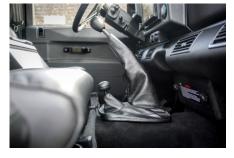

## **EXTERIOR**

| Bonatti Grey                          |
|---------------------------------------|
| Metallic                              |
| OEM Puma                              |
| Defender                              |
| Kahn® Defend 1948 16" alloy           |
| BFGoodrich® All Terrain T/A KO2       |
| KBX® Signature inc. light surrounds   |
| Standard with end caps and DRLs       |
| Raptor Black                          |
| Truck-Lite Twin-Cat LEDs              |
| KBX® Hi-Force                         |
| Wing-top and side sills (Satin Black) |
| Fire & Ice (Ebony)                    |
| Rear-facing LED                       |
| NAS with 2" square receiver           |
| Dark Smoke (30%)                      |
|                                       |
| Black Leather                         |
| Elite Sports (heated)                 |
| Lock box                              |
| Inward facing tip-ups                 |
| Arkon X Black leather 15"             |
| Original                              |
| Matching leather                      |
| Matching leather                      |
| Black anodized                        |
| Black carpet                          |
| Black suede                           |
|                                       |
|                                       |