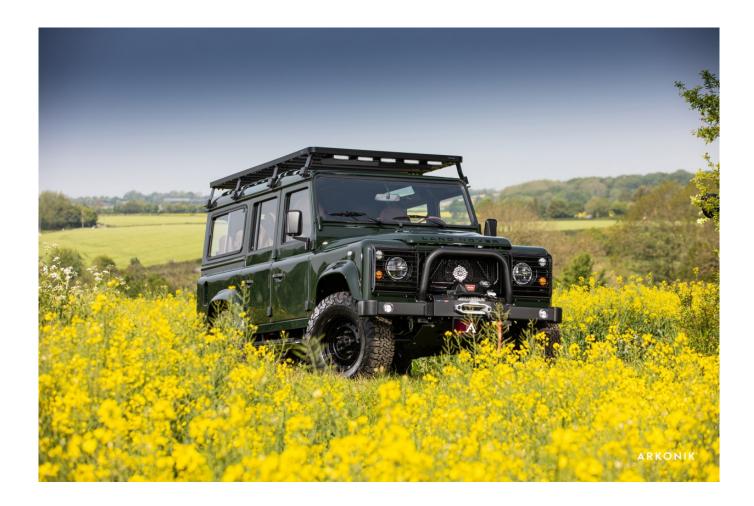

## **OMEGA**

\$210,000\*

\*Price is in USD (\$) and is an estimate for your own build based on the same specification

1-800-984-3355 sales@arkonik.com

Fungus Green

5sp Manual

心 200Tdi

Diesel

## **OMEGA**

\$210,000\*

\*Price is in USD (\$) and is an estimate for your own build based on the same specification

## **EXTERIOR**

| Fungus Green                                             |
|----------------------------------------------------------|
| Solid                                                    |
| OEM Puma                                                 |
| Land Rover                                               |
| Steel 16" (Black)                                        |
| BFGoodrich® All Terrain T/A KO2                          |
| KBX® Signature inc. light surrounds                      |
| Standard with end caps and DRLs                          |
| Raptor Black                                             |
| Duo-Lux LEDs                                             |
| Original                                                 |
| Fire & Ice (Ebony)                                       |
| Rear-facing LED                                          |
| NAS with 2" square receiver                              |
|                                                          |
| Cavalier Brown Vintage Leather                           |
| Modular (heated)                                         |
| Lock box                                                 |
| Inward facing tip-ups                                    |
| Evander wood rimmed 15"                                  |
| Alloy                                                    |
| Matching leather                                         |
| Matching leather                                         |
| Alloy                                                    |
| Black carpet                                             |
| Black suede                                              |
| Alpine® head unit with Bluetooth & USB port & 4 speakers |
|                                                          |

## **OMEGA**

\$210,000\*

\*Price is in USD (\$) and is an estimate for your own build based on the same specification

Make an inquir

1-800-984-3355 sales@arkonik.com